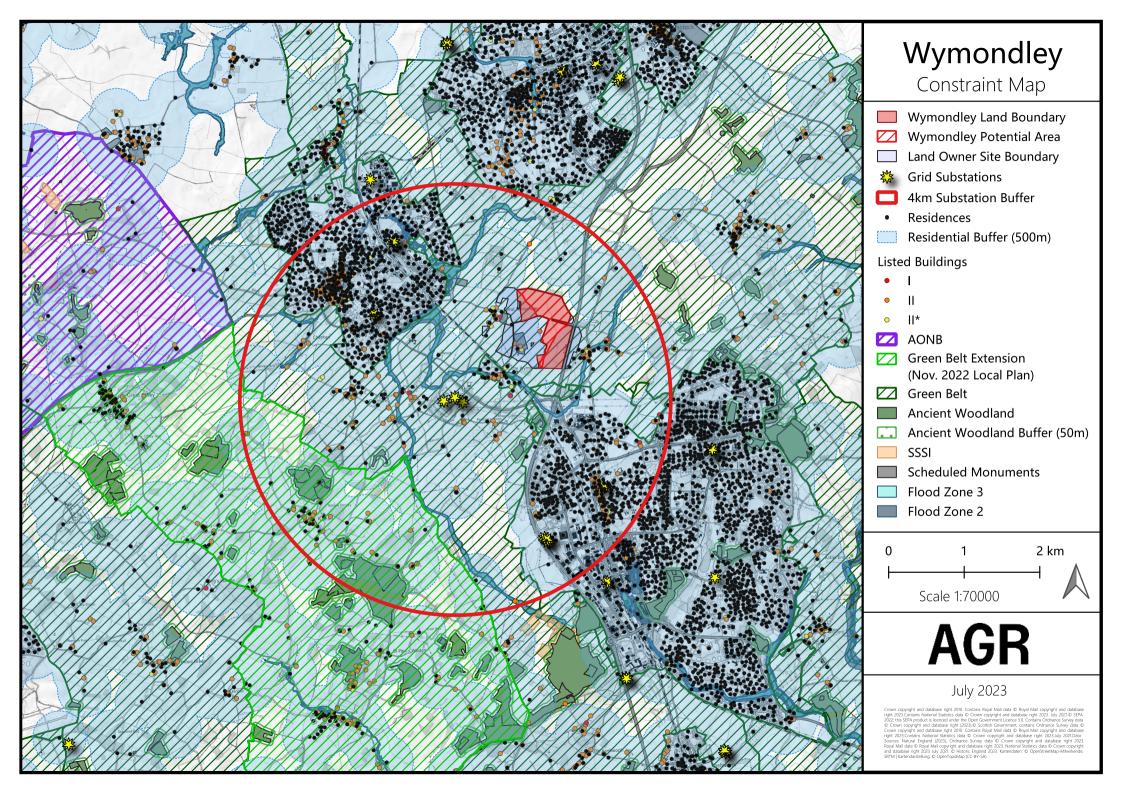

## **Priory Farm Solar Array**

Proposed Development of a Photovoltaic Solar Array on Land at Priory Farm to the East of Great Wymondley, North Hertfordshire

## PINS Ref: APP/X1925/V/23/3323321 LPA Ref: 21/03380/FP

Appendices for Proof of Evidence on Planning Matters by Alistair Hoyle

**On Behalf of the Applicant** 

AGR 4 Solar Limited

August 2023 APP/AH/3