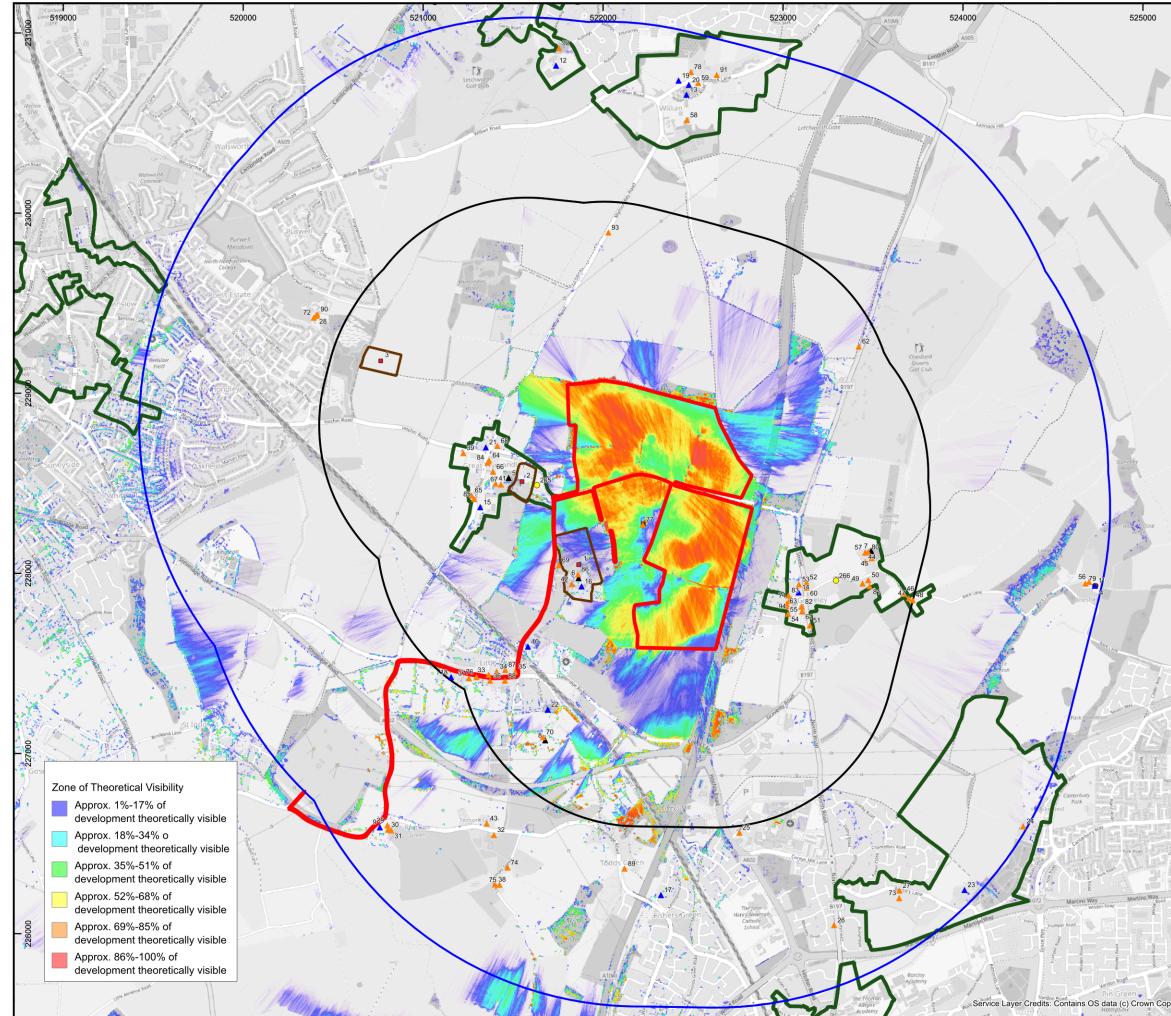

| Figure                                                                                                                                                                            | 2                                                                                                                                                                                                                                                                                                                                                                                                                                                                                                                                                            |
|-----------------------------------------------------------------------------------------------------------------------------------------------------------------------------------|--------------------------------------------------------------------------------------------------------------------------------------------------------------------------------------------------------------------------------------------------------------------------------------------------------------------------------------------------------------------------------------------------------------------------------------------------------------------------------------------------------------------------------------------------------------|
| Designated Heritage Assets within<br>2km of the Site with the Screened<br>Zone of Theoretical Visibility                                                                          |                                                                                                                                                                                                                                                                                                                                                                                                                                                                                                                                                              |
| Legend<br>Site Boundary<br>1km Study Area<br>2km Study Area<br>Scheduled Monu<br>Listed Building -<br>Listed Building -<br>Conservation Are<br>Scheduled Monu<br>Conservation Are | Grade I<br>Grade II*<br>Grade II<br>ea<br>ument Extent                                                                                                                                                                                                                                                                                                                                                                                                                                                                                                       |
| FOR                                                                                                                                                                               |                                                                                                                                                                                                                                                                                                                                                                                                                                                                                                                                                              |
| Drawn/chackad                                                                                                                                                                     |                                                                                                                                                                                                                                                                                                                                                                                                                                                                                                                                                              |
|                                                                                                                                                                                   | LB/SO<br>01/27249/REP/01/01                                                                                                                                                                                                                                                                                                                                                                                                                                                                                                                                  |
| AOC Project No:                                                                                                                                                                   | 27249                                                                                                                                                                                                                                                                                                                                                                                                                                                                                                                                                        |
| CC: AOC Archaeology Group 2023                                                                                                                                                    |                                                                                                                                                                                                                                                                                                                                                                                                                                                                                                                                                              |
| A<br>N                                                                                                                                                                            |                                                                                                                                                                                                                                                                                                                                                                                                                                                                                                                                                              |
| SYSTEM<br>Coordinate System: British National Grid<br>Projection: Transverse Mercator<br>Datum: OSGB 1936                                                                         |                                                                                                                                                                                                                                                                                                                                                                                                                                                                                                                                                              |
| scale 1:21,000@A3                                                                                                                                                                 |                                                                                                                                                                                                                                                                                                                                                                                                                                                                                                                                                              |
| SCALE<br>0 200 400                                                                                                                                                                | 600 800 1,000 m                                                                                                                                                                                                                                                                                                                                                                                                                                                                                                                                              |
|                                                                                                                                                                                   | Designated Herita   2km of the Site will   2km of Theoretic   Legend   Site Boundary   1km Study Area   2km Study Area   2km Study Area   Scheduled Monu   Listed Building -   Listed Building -   Conservation Area   Scheduled Monu   Listed Building -   Conservation Area   Scheduled Monu   Conservation Area   Scheduled Monu   Conservation Area   Scheduled Monu   Conservation Area   Maxis   FOR   AXIS   Drawn/checked:   DWG no:   AOC Project No:   Coordinate System: B<br>Projection: Transverse<br>Datum: OSGB 1936   SYSTEM   SCALE   SCALE |