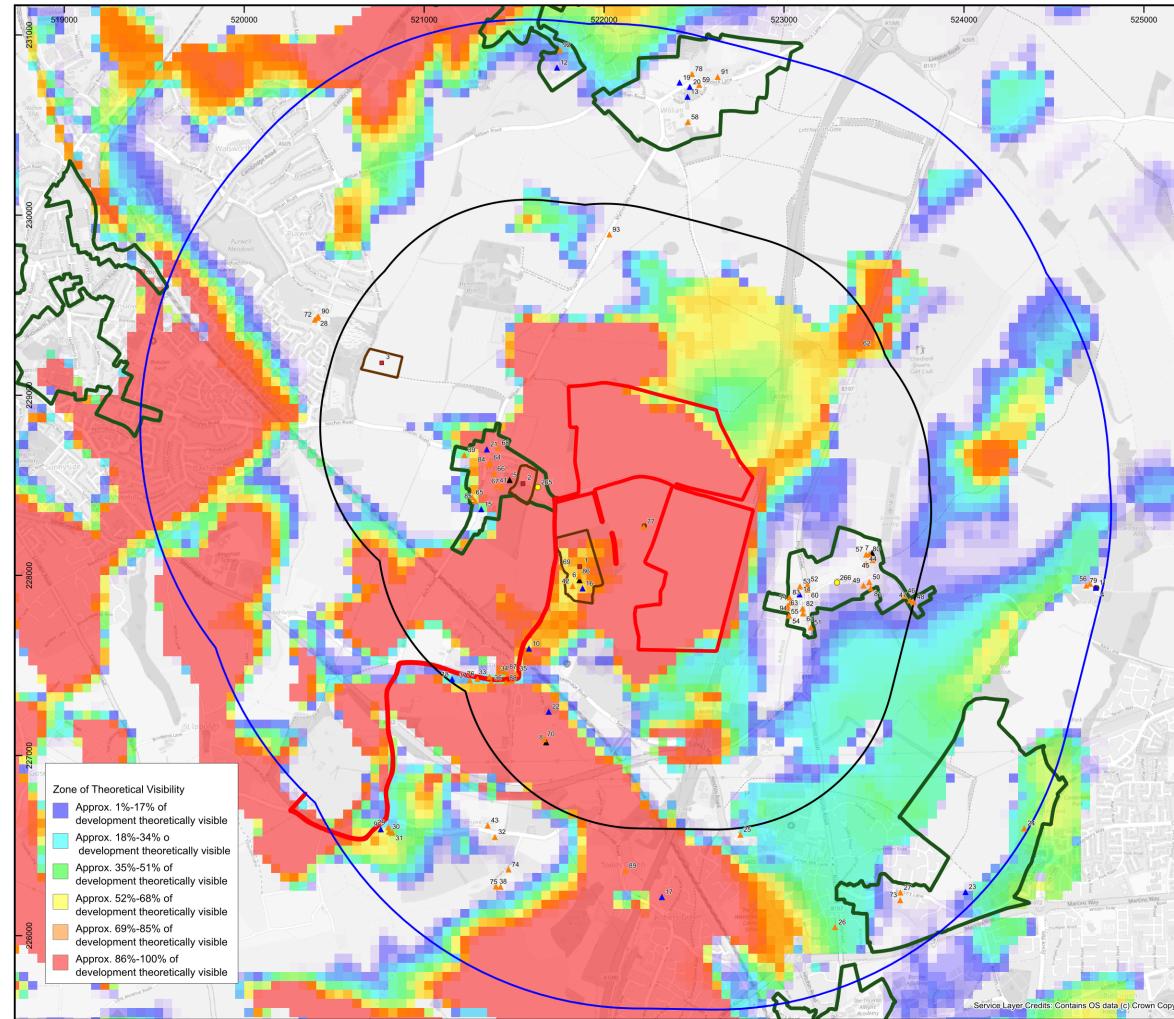

| ž                                                                                                                                                                                                                                                                                                                                                                                                                                                                                                                                                                                                                                                                                                                                                                                                                                                                                                                                                                                                                                                                                                                                                                                                                                                                                                                                                                                                                                                                                                                                                                                                                                                                                                                                                                                                                                                                                                                                                                                                                                                                                                                              |                                                                                                                                                                                                                                                           |                                |
|--------------------------------------------------------------------------------------------------------------------------------------------------------------------------------------------------------------------------------------------------------------------------------------------------------------------------------------------------------------------------------------------------------------------------------------------------------------------------------------------------------------------------------------------------------------------------------------------------------------------------------------------------------------------------------------------------------------------------------------------------------------------------------------------------------------------------------------------------------------------------------------------------------------------------------------------------------------------------------------------------------------------------------------------------------------------------------------------------------------------------------------------------------------------------------------------------------------------------------------------------------------------------------------------------------------------------------------------------------------------------------------------------------------------------------------------------------------------------------------------------------------------------------------------------------------------------------------------------------------------------------------------------------------------------------------------------------------------------------------------------------------------------------------------------------------------------------------------------------------------------------------------------------------------------------------------------------------------------------------------------------------------------------------------------------------------------------------------------------------------------------|-----------------------------------------------------------------------------------------------------------------------------------------------------------------------------------------------------------------------------------------------------------|--------------------------------|
| and the second sec                                                                                                                                                                                                                                             | Figure                                                                                                                                                                                                                                                    | 1                              |
|                                                                                                                                                                                                                                                                                                                                                                                                                                                                                                                                                                                                                                                                                                                                                                                                                                                                                                                                                                                                                                                                                                                                                                                                                                                                                                                                                                                                                                                                                                                                                                                                                                                                                                                                                                                                                                                                                                                                                                                                                                                                                                                                | Designated Heritage Assets within<br>2km of the Site with the Bare Earth<br>Zone of Theoretical Visibility                                                                                                                                                |                                |
| turn t                                                                                                                                                                                                                                                                                                                                                                                                                                                                                                                                                                                                                                                                                                                                                                                                                                                                                                                                                                                                                                                                                                                                                                                                                                                                                                                                                                                                                                                                                                                                                                                                                                                                                                                                                                                                                                                                                                                                                                                                                                                                                                                         | Legend<br>Site Boundary<br>1km Study Area<br>2km Study Area<br>Scheduled Monument<br>Listed Building - Grade I<br>Listed Building - Grade II*<br>Listed Building - Grade II<br>Conservation Area<br>Scheduled Monument Extent<br>Conservation Area Extent |                                |
| Porengs green<br>Mona<br>Mona                                                                                                                                                                                                                                                                                                                                                                                                                                                                                                                                                                                                                                                                                                                                                                                                                                                                                                                                                                                                                                                                                                                                                                                                                                                                                                                                                                                                                                                                                                                                                                                                                                                                                                                                                                                                                                                                                                                                                                                                                                                                                                  | FOR                                                                                                                                                                                                                                                       |                                |
| A CONTRACT                                                                                                                                                                                                                                                                                                                                                                                                                                                                                                                                                                                                                                                                                                                                                                                                                                                                                                                                                                                                                                                                                                                                                                                                                                                                                                                                                                                                                                                                                                                                                                                                                                                                                                                                                                                                                                                                                                                                                                                                                                                                                                                     | Drawn/checked:                                                                                                                                                                                                                                            | LB/SO                          |
| and the second                                                                                                                                                                                                                                                                                                                                                                                                                                                                                                                                                                                                                                                                                                                                                                                                                                                                                                                                                                                                                                                                                                                                                                                                                                                                                                                                                                                                                                                                                                                                                                                                                                                                                                                                                                                                                                                                                                                                                                                                                                                                                                                 | DWG no:                                                                                                                                                                                                                                                   | 01/27249/REP/01/01             |
| a Granshy wat                                                                                                                                                                                                                                                                                                                                                                                                                                                                                                                                                                                                                                                                                                                                                                                                                                                                                                                                                                                                                                                                                                                                                                                                                                                                                                                                                                                                                                                                                                                                                                                                                                                                                                                                                                                                                                                                                                                                                                                                                                                                                                                  | AOC Project No:                                                                                                                                                                                                                                           | 27249                          |
| St Nicholas<br>Park<br>St Nicholas Shiftoury Koad<br>un Kad                                                                                                                                                                                                                                                                                                                                                                                                                                                                                                                                                                                                                                                                                                                                                                                                                                                                                                                                                                                                                                                                                                                                                                                                                                                                                                                                                                                                                                                                                                                                                                                                                                                                                                                                                                                                                                                                                                                                                                                                                                                                    | C) AOC Archaeology Group 2023                                                                                                                                                                                                                             |                                |
| Contentury Way                                                                                                                                                                                                                                                                                                                                                                                                                                                                                                                                                                                                                                                                                                                                                                                                                                                                                                                                                                                                                                                                                                                                                                                                                                                                                                                                                                                                                                                                                                                                                                                                                                                                                                                                                                                                                                                                                                                                                                                                                                                                                                                 | SYSTEM                                                                                                                                                                                                                                                    | J<br>I<br>ritish National Grid |
| And water and a state of the st | Coordinate System: British National Grid<br>Projection: Transverse Mercator<br>Datum: OSGB 1936                                                                                                                                                           |                                |
| andon Read                                                                                                                                                                                                                                                                                                                                                                                                                                                                                                                                                                                                                                                                                                                                                                                                                                                                                                                                                                                                                                                                                                                                                                                                                                                                                                                                                                                                                                                                                                                                                                                                                                                                                                                                                                                                                                                                                                                                                                                                                                                                                                                     | 1:21,000@A3                                                                                                                                                                                                                                               |                                |
| BI037 Pairlands<br>yright and database right 2020                                                                                                                                                                                                                                                                                                                                                                                                                                                                                                                                                                                                                                                                                                                                                                                                                                                                                                                                                                                                                                                                                                                                                                                                                                                                                                                                                                                                                                                                                                                                                                                                                                                                                                                                                                                                                                                                                                                                                                                                                                                                              | SCALE<br>0 200 400                                                                                                                                                                                                                                        | 600 800 1,000 m                |