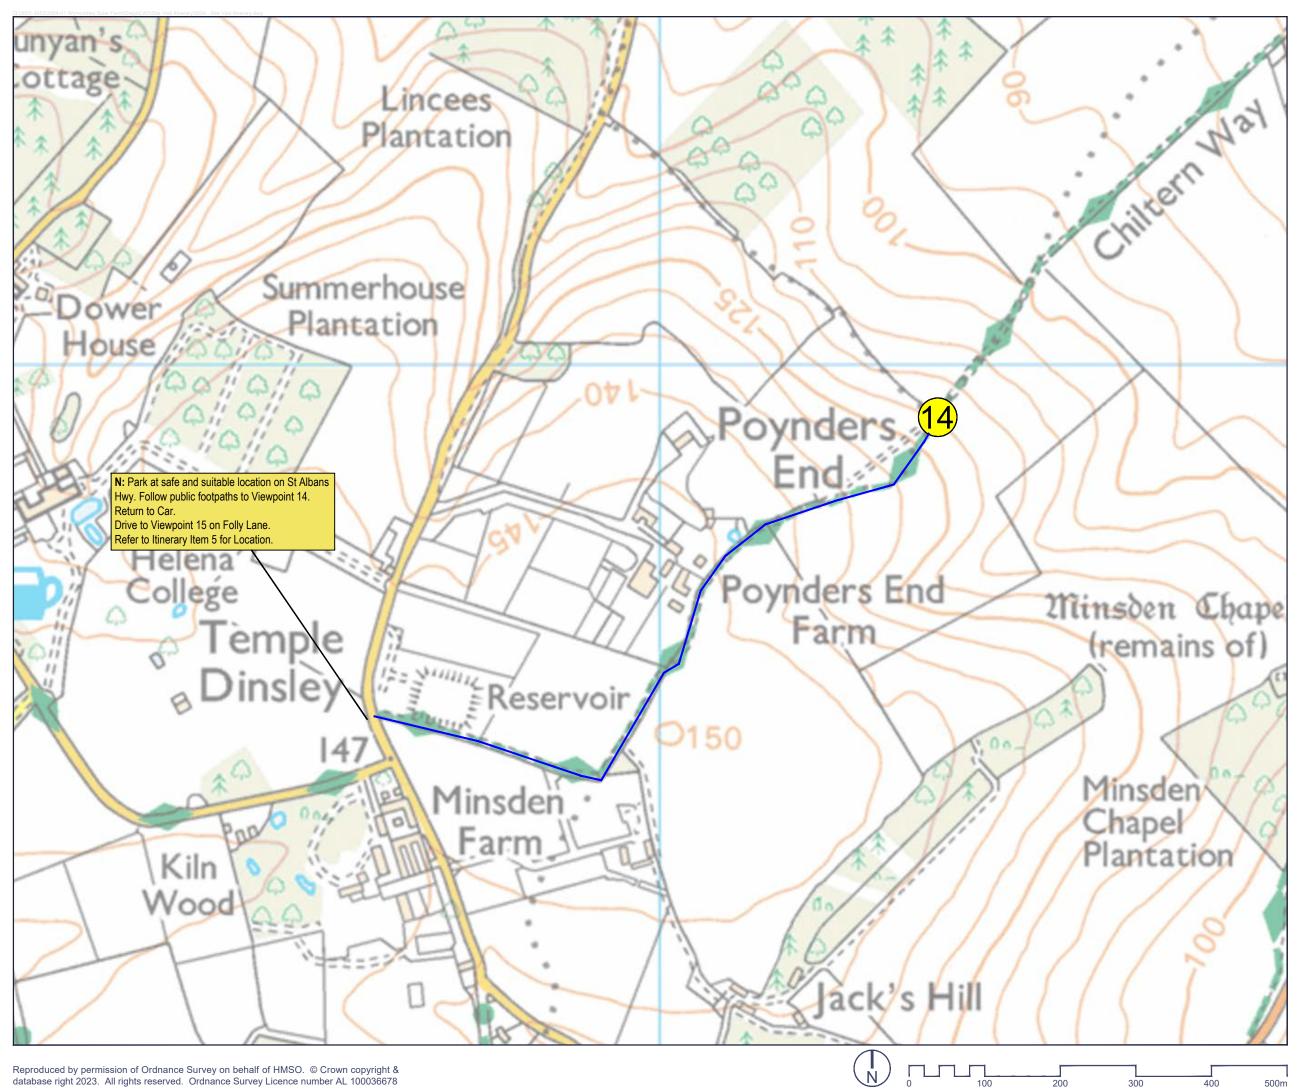

## Date of Site Visit: 21st September 2023

0344 8700 007 axis.co.uk

Project

**Priory Farm Solar Array** 

Figure Number

3004-01-SVI - Sheet 5 of 7

Figure Title

Itinerary Item 4

Scale

1:5000 @A3

Reproduced by permission of Ordnance Survey on behalf of HMSO. © Crown copyright & database right 2023. All rights reserved. Ordnance Survey Licence number AL 100036678

Driving Route

LVIA Viewpoint Location

Mr Griffith's Viewpoint Location

Itinerary Item 6

Site Itinerary Points