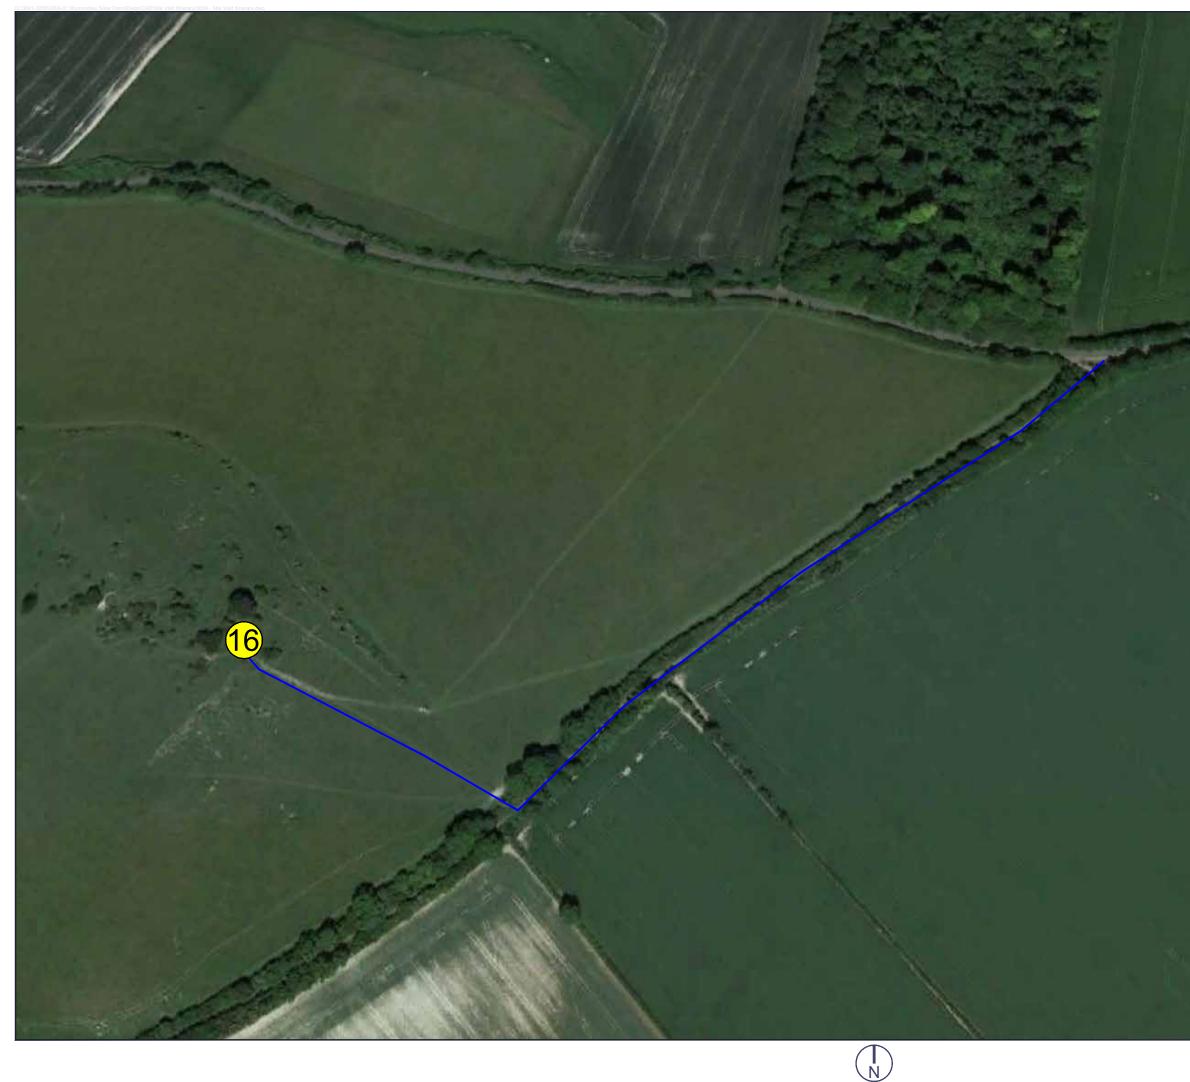

## Date of Site Visit: 21st September 2023

0344 8700 007 axis.co.uk

Project

Priory Farm Solar Array

Figure Number

3004-01-SVI - Sheet 7 of 7

Figure Title

Itinerary Item 6

Scale

## Not to Scale

Date