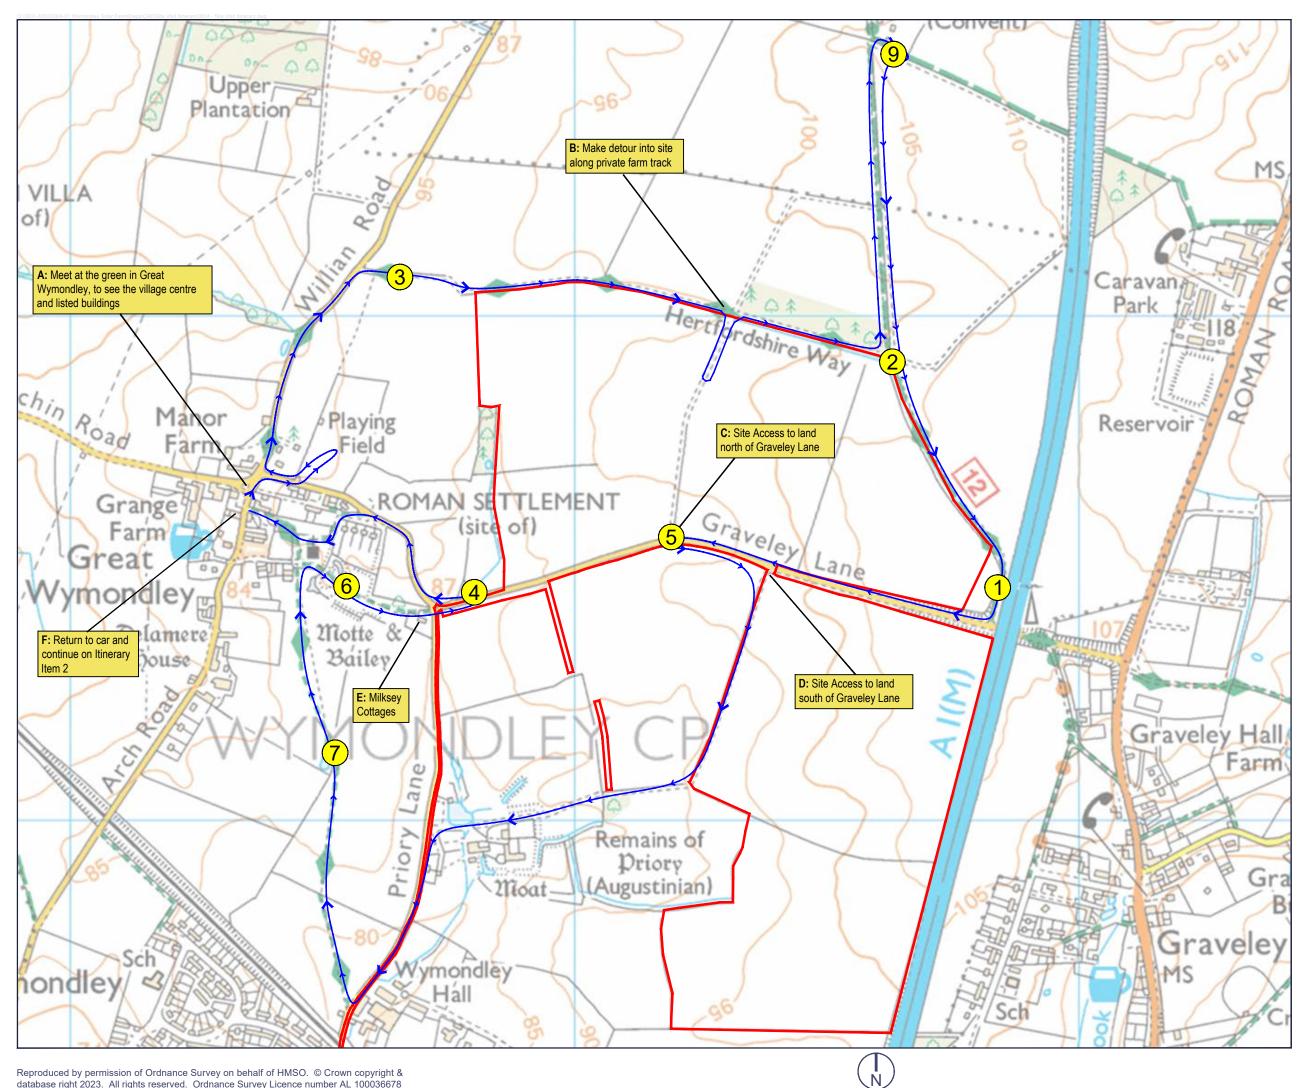

# Date of Site Visit: 21st September 2023

0344 8700 007 axis.co.uk

Project

**Priory Farm Solar Array** 

Figure Number

3004-01-SVI - Sheet 2 of 7

Figure Title

**Itinerary Item 1** 

Scal

1:15,000 @ A3

Date

Site Boundary

**Driving Route** 

Walking Route

LVIA Viewpoint Location

Site Itinerary Points

# Date of Site Visit: 21st September 2023

0344 8700 007 axis.co.uk

Project

**Priory Farm Solar Array** 

Figure Number

3004-01-SVI - Sheet 3 of 7

Figure Title

Itinerary Item 2

Scale

1:10,000 @A3

1000m

750

500

Walking Route

LVIA Viewpoint Location

Site Itinerary Points