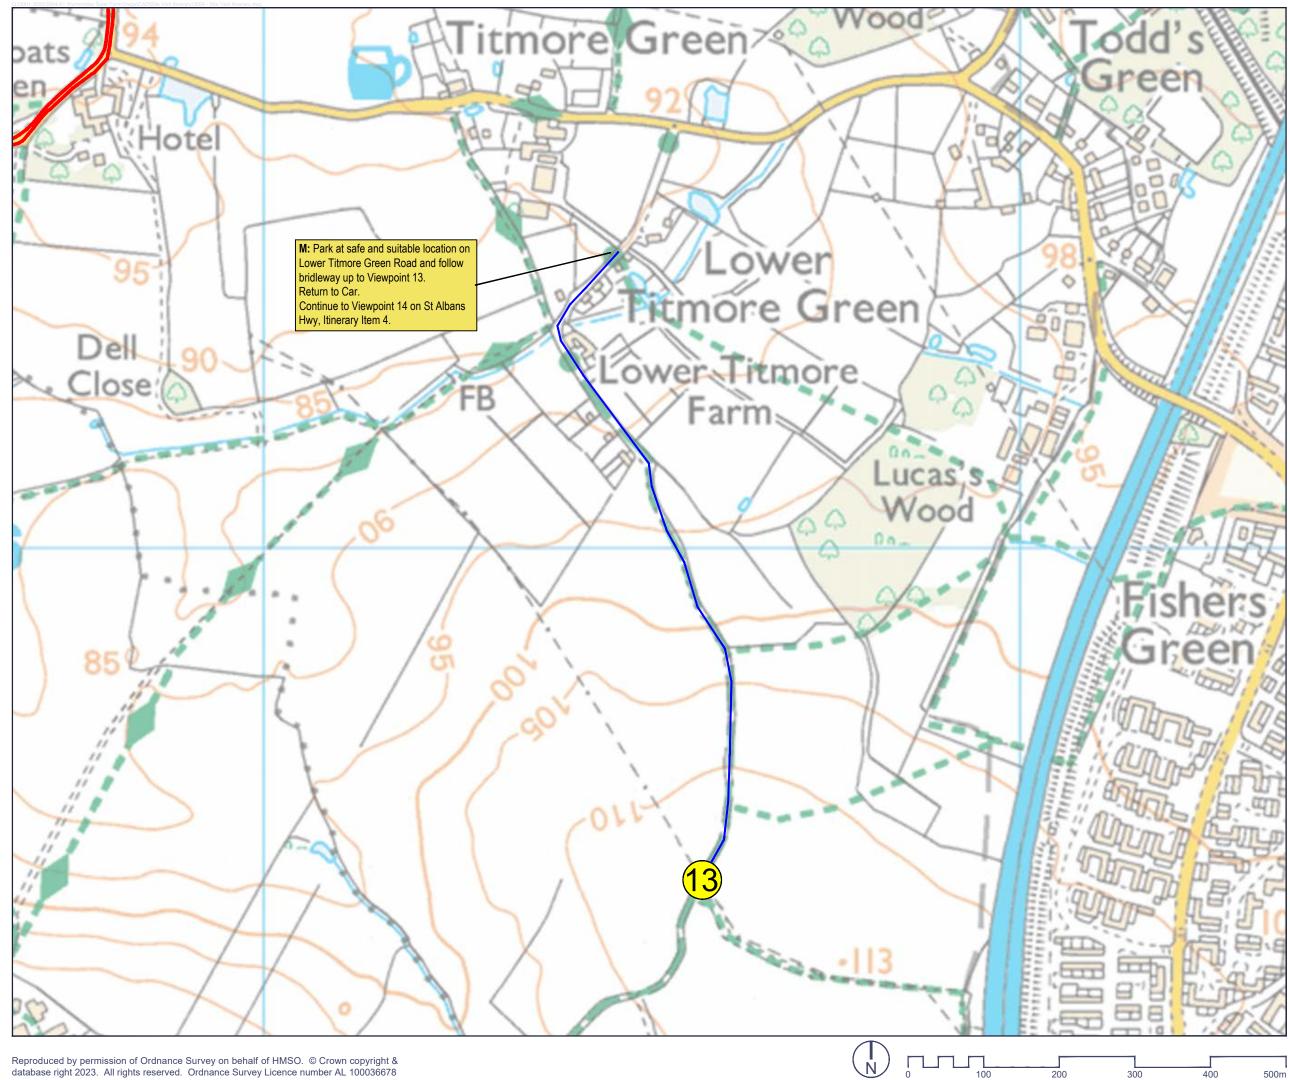

## Date of Site Visit: 21st September 2023

0344 8700 007 axis.co.uk

Project

**Priory Farm Solar Array** 

Figure Number

3004-01-SVI - Sheet 4 of 7

Figure Title

**Itinerary Item 3** 

Scal

1:5000 @A3

500m

200

300

400

Walking Route

LVIA Viewpoint Location

Site Itinerary Points