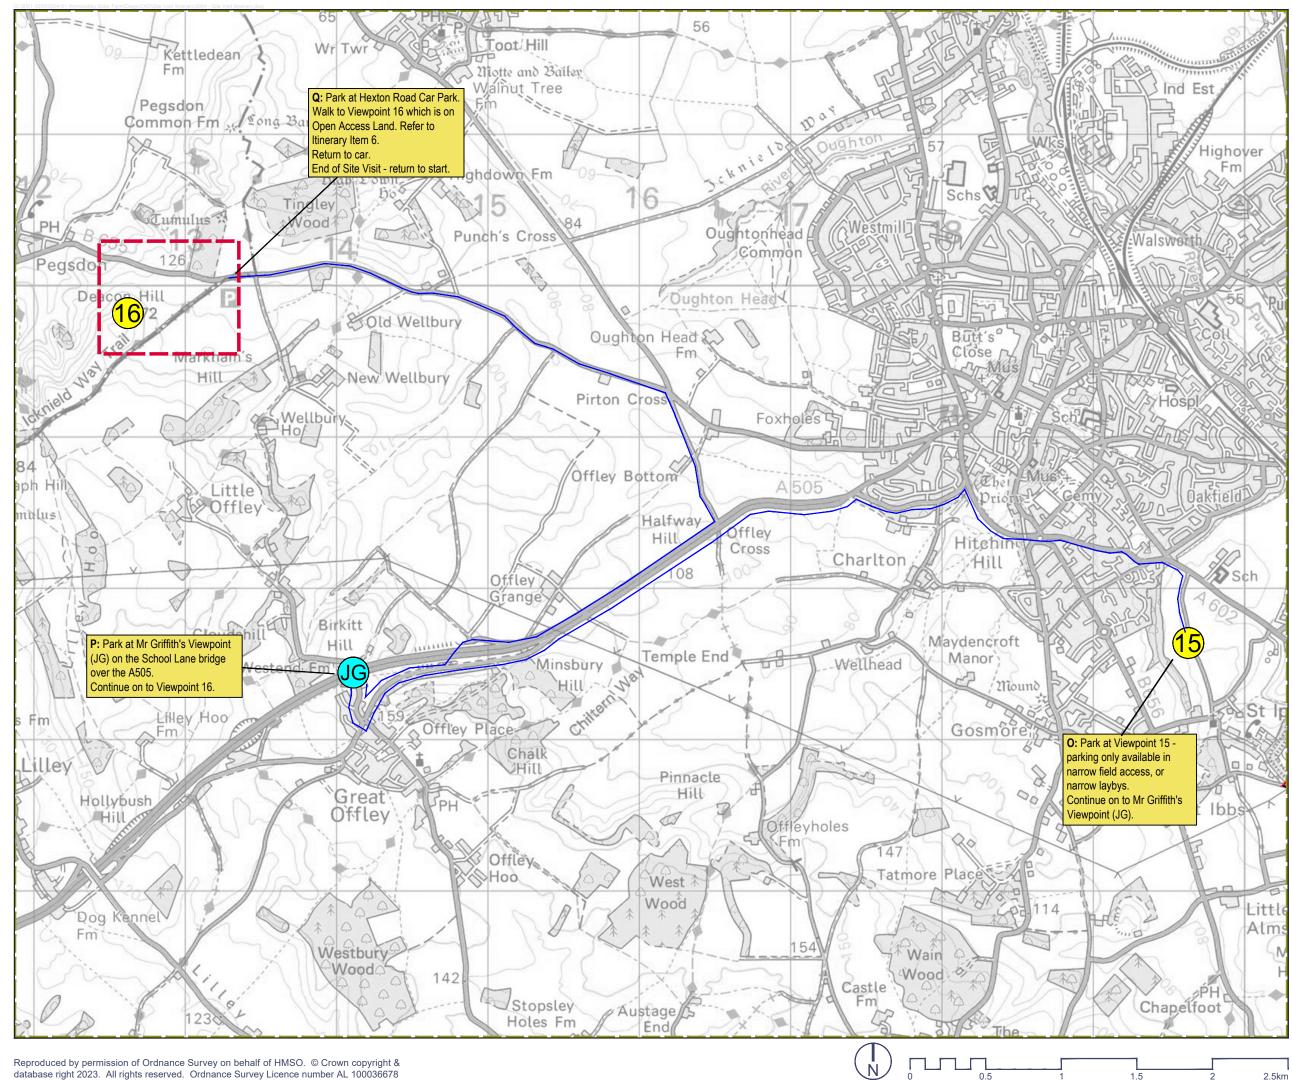

## Date of Site Visit: 21st September 2023

0344 8700 007 axis.co.uk

Project

**Priory Farm Solar Array** 

Figure Number

3004-01-SVI - Sheet 6 of 7

Figure Title

**Itinerary Item 5** 

Scale

1:25,000 @A3

Walking Route

LVIA Viewpoint Location