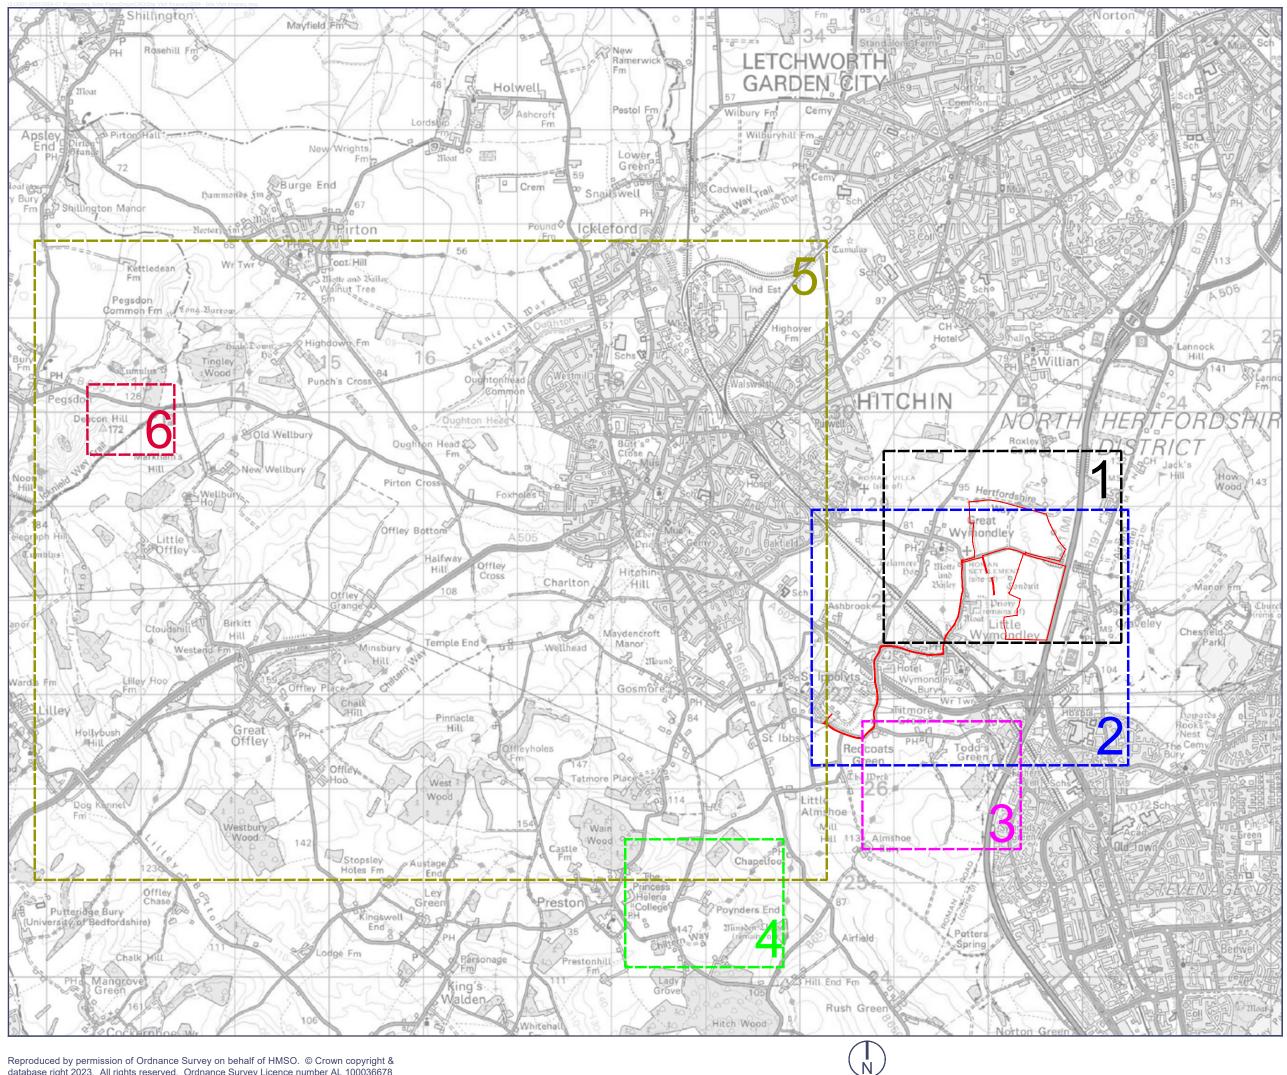

Reproduced by permission of Ordnance Survey on behalf of HMSO. © Crown copyright & database right 2023. All rights reserved. Ordnance Survey Licence number AL 100036678

#### Date of Site Visit: 21st September 2023

0344 8700 007 axis.co.uk

Project

**Priory Farm Solar Array** 

Figure Number

3004-01-SVI - Overview (Sheet 1 of 7)

Figure Title

Site Visit Itinerary

Scale

#### Not to Scale

Date

Site Boundary

LVIA Viewpoint Location

Site Itinerary Points