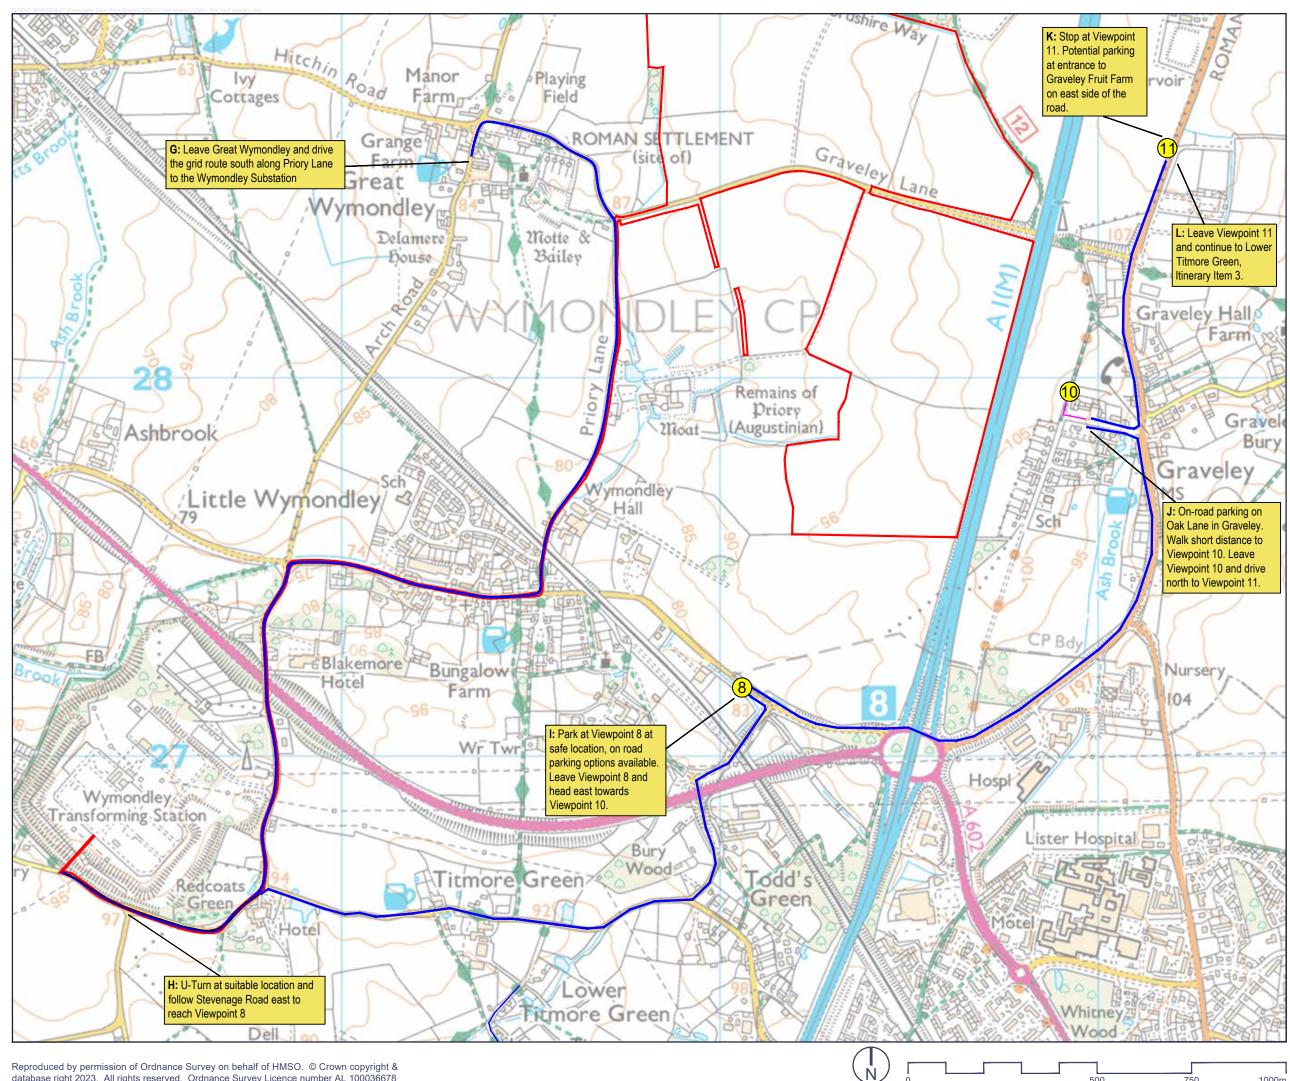

# Date of Site Visit: 21st September 2023

0344 8700 007 axis.co.uk

Project

**Priory Farm Solar Array** 

Figure Number

3004-01-SVI - Sheet 3 of 7

Figure Title

Itinerary Item 2

Scale

1:10,000 @A3

1000m

750

500

Walking Route

LVIA Viewpoint Location

Site Itinerary Points