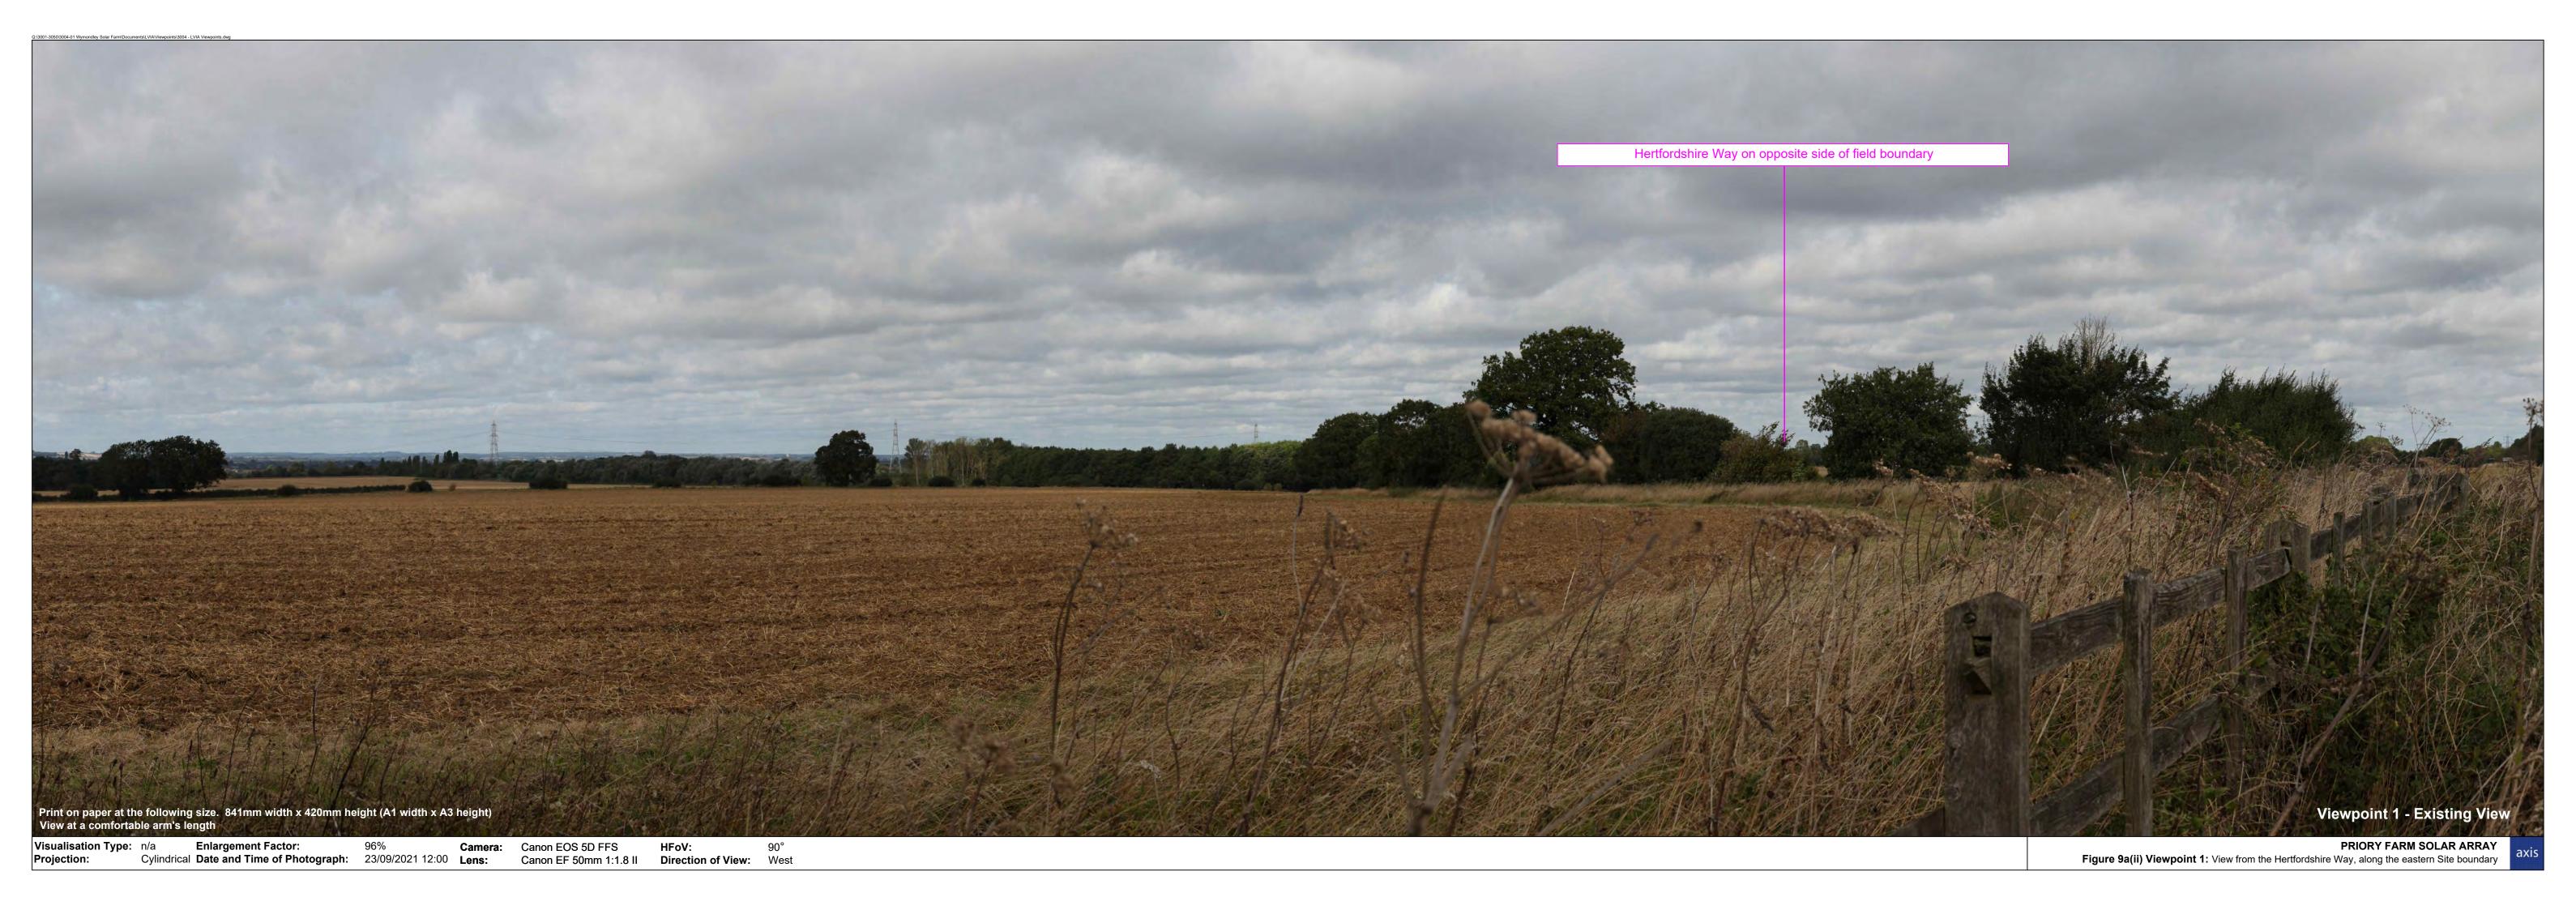

Traffic along A1(M) Viewpoint 3 - Existing View

Visualisation Type:n/aEnlargement Factor:96%Camera:Canon EOS 5D FFSHFoV:90°Projection:CylindricalDate and Time of Photograph:07/09/2021 17:53Lens:Canon EF 50mm 1:1.8 IIDirection of View:East