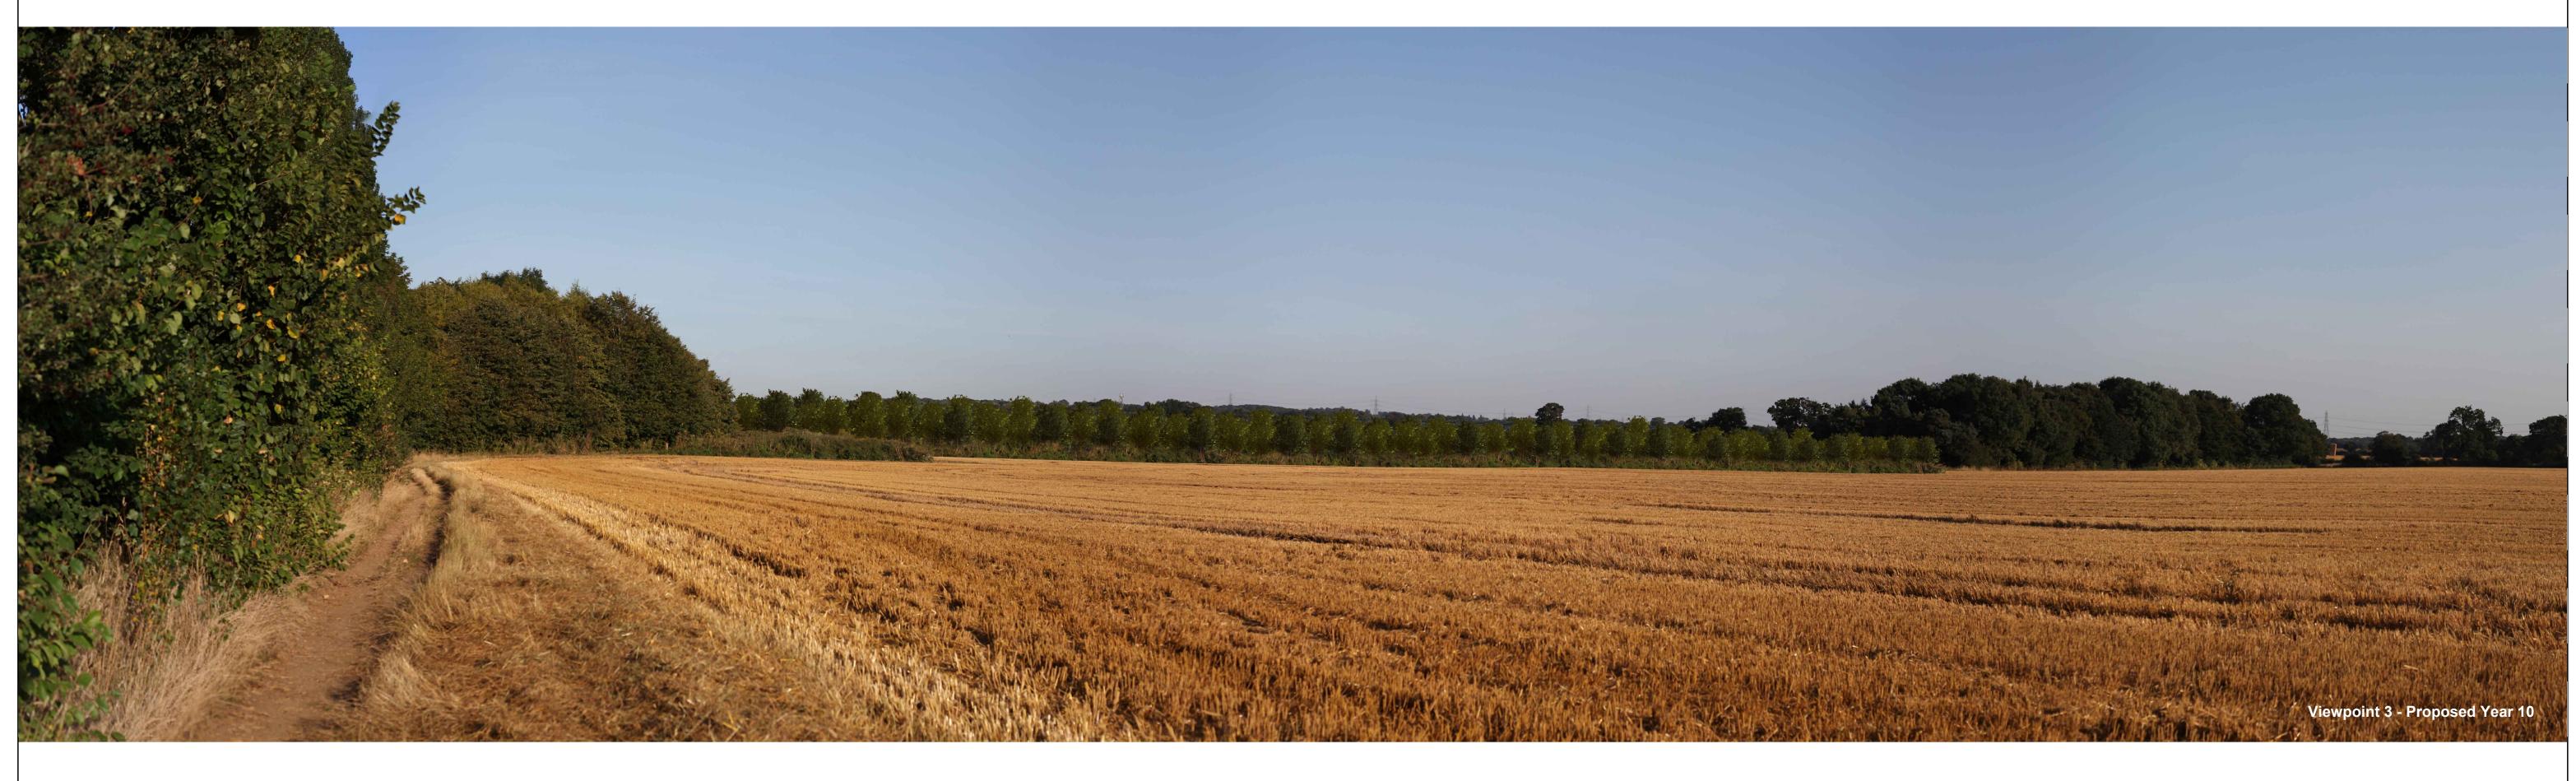

Traffic along A1(M) Viewpoint 3 - Existing View

Visualisation Type:n/aEnlargement Factor:96%Camera:Canon EOS 5D FFSHFoV:90°Projection:CylindricalDate and Time of Photograph:07/09/2021 17:53Lens:Canon EF 50mm 1:1.8 IIDirection of View:East

Visualisation Type:Type 4Enlargement Factor:96%Camera:Canon EOS 5D FFSHFoV:90°Projection:Cylindrical Date and Time of Photograph:07/09/2021 17:53Lens:Canon EF 50mm 1:1.8 IIDirection of View:East

Visualisation Type:Type 4Enlargement Factor:96%Camera:Canon EOS 5D FFSHFoV:90°Projection:Cylindrical Date and Time of Photograph:07/09/2021 17:53Lens:Canon EF 50mm 1:1.8 IIDirection of View:East PRIORY FARM SOLAR ARRAY
Figure 11c Viewpoint 3: View east from the Hertfordshire Way, along the northern Site boundary