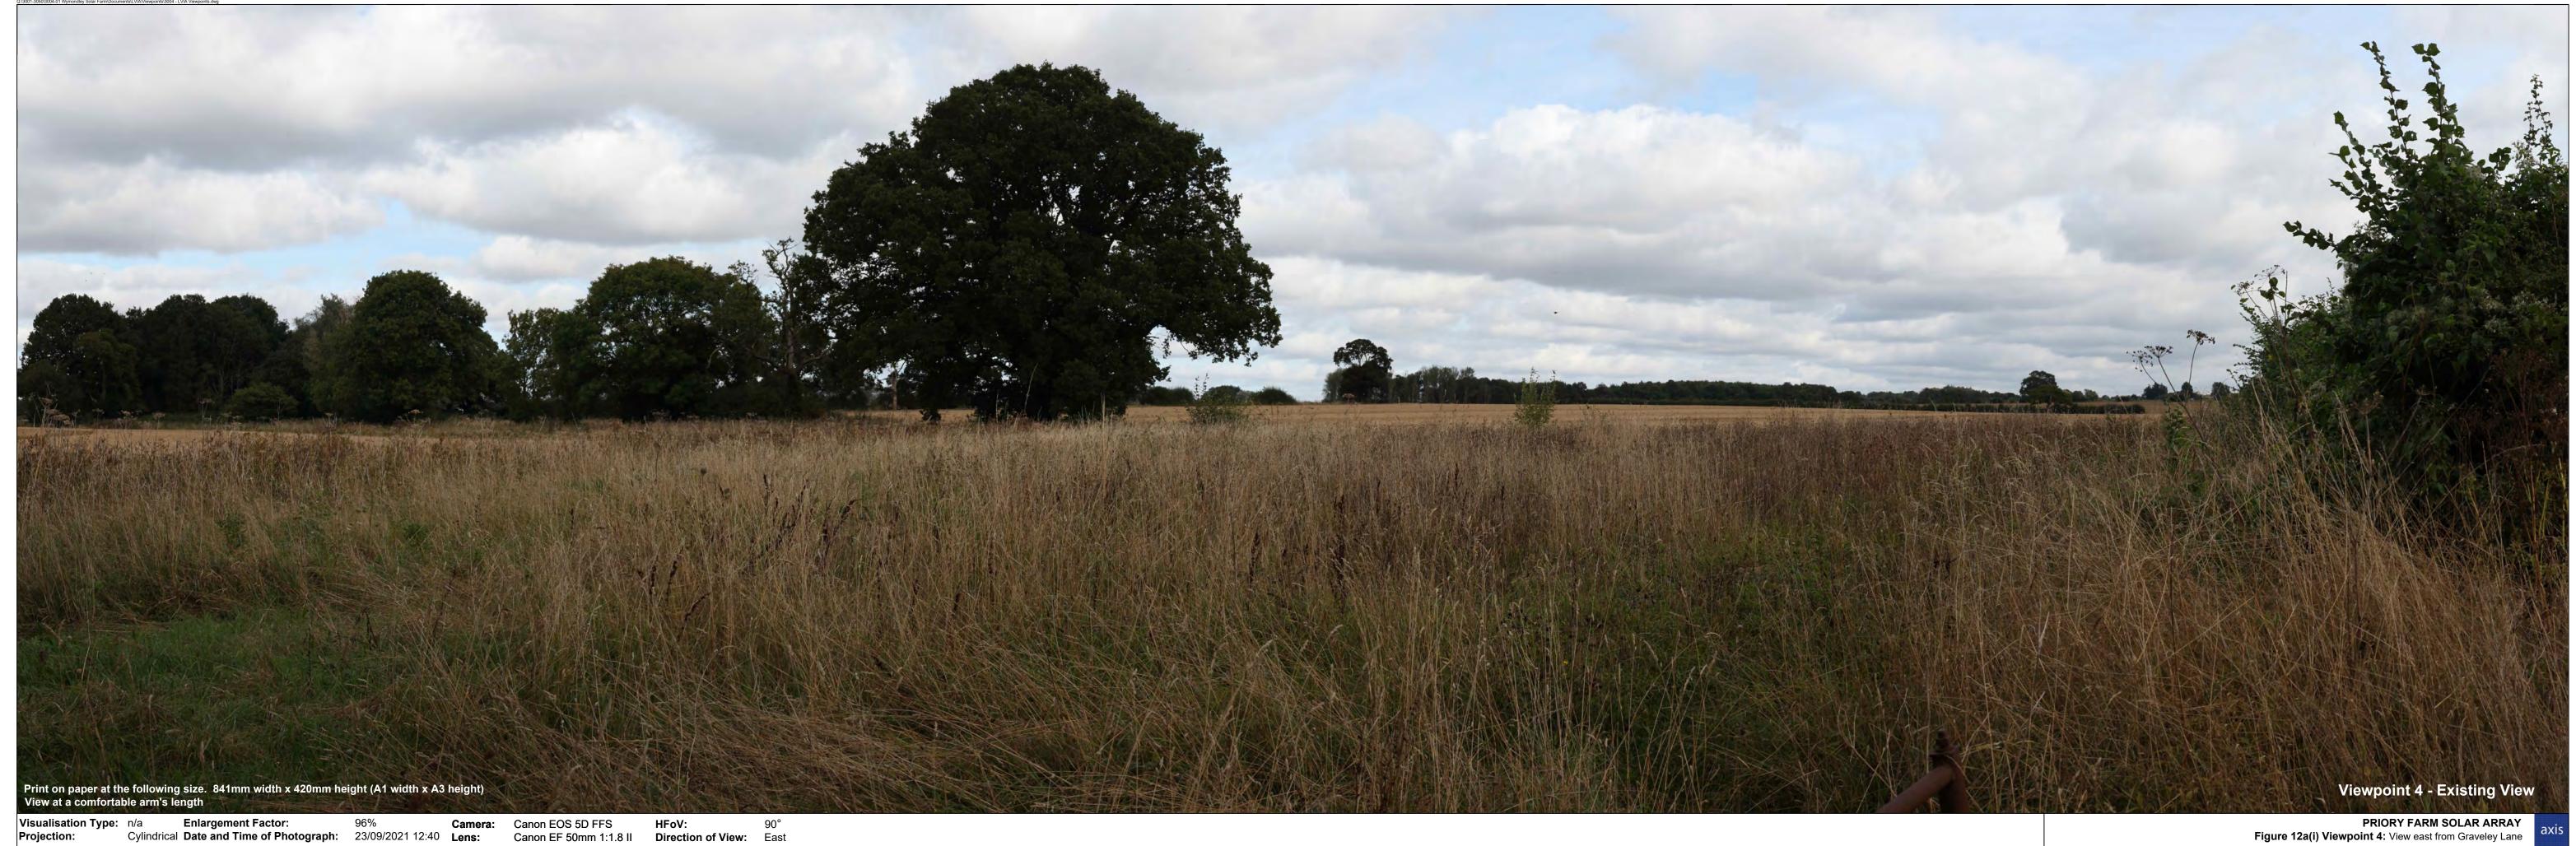

Traffic along A1(M) Viewpoint 3 - Existing View

Visualisation Type:n/aEnlargement Factor:96%Camera:Canon EOS 5D FFSHFoV:90°Projection:CylindricalDate and Time of Photograph:07/09/2021 17:53Lens:Canon EF 50mm 1:1.8 IIDirection of View:East