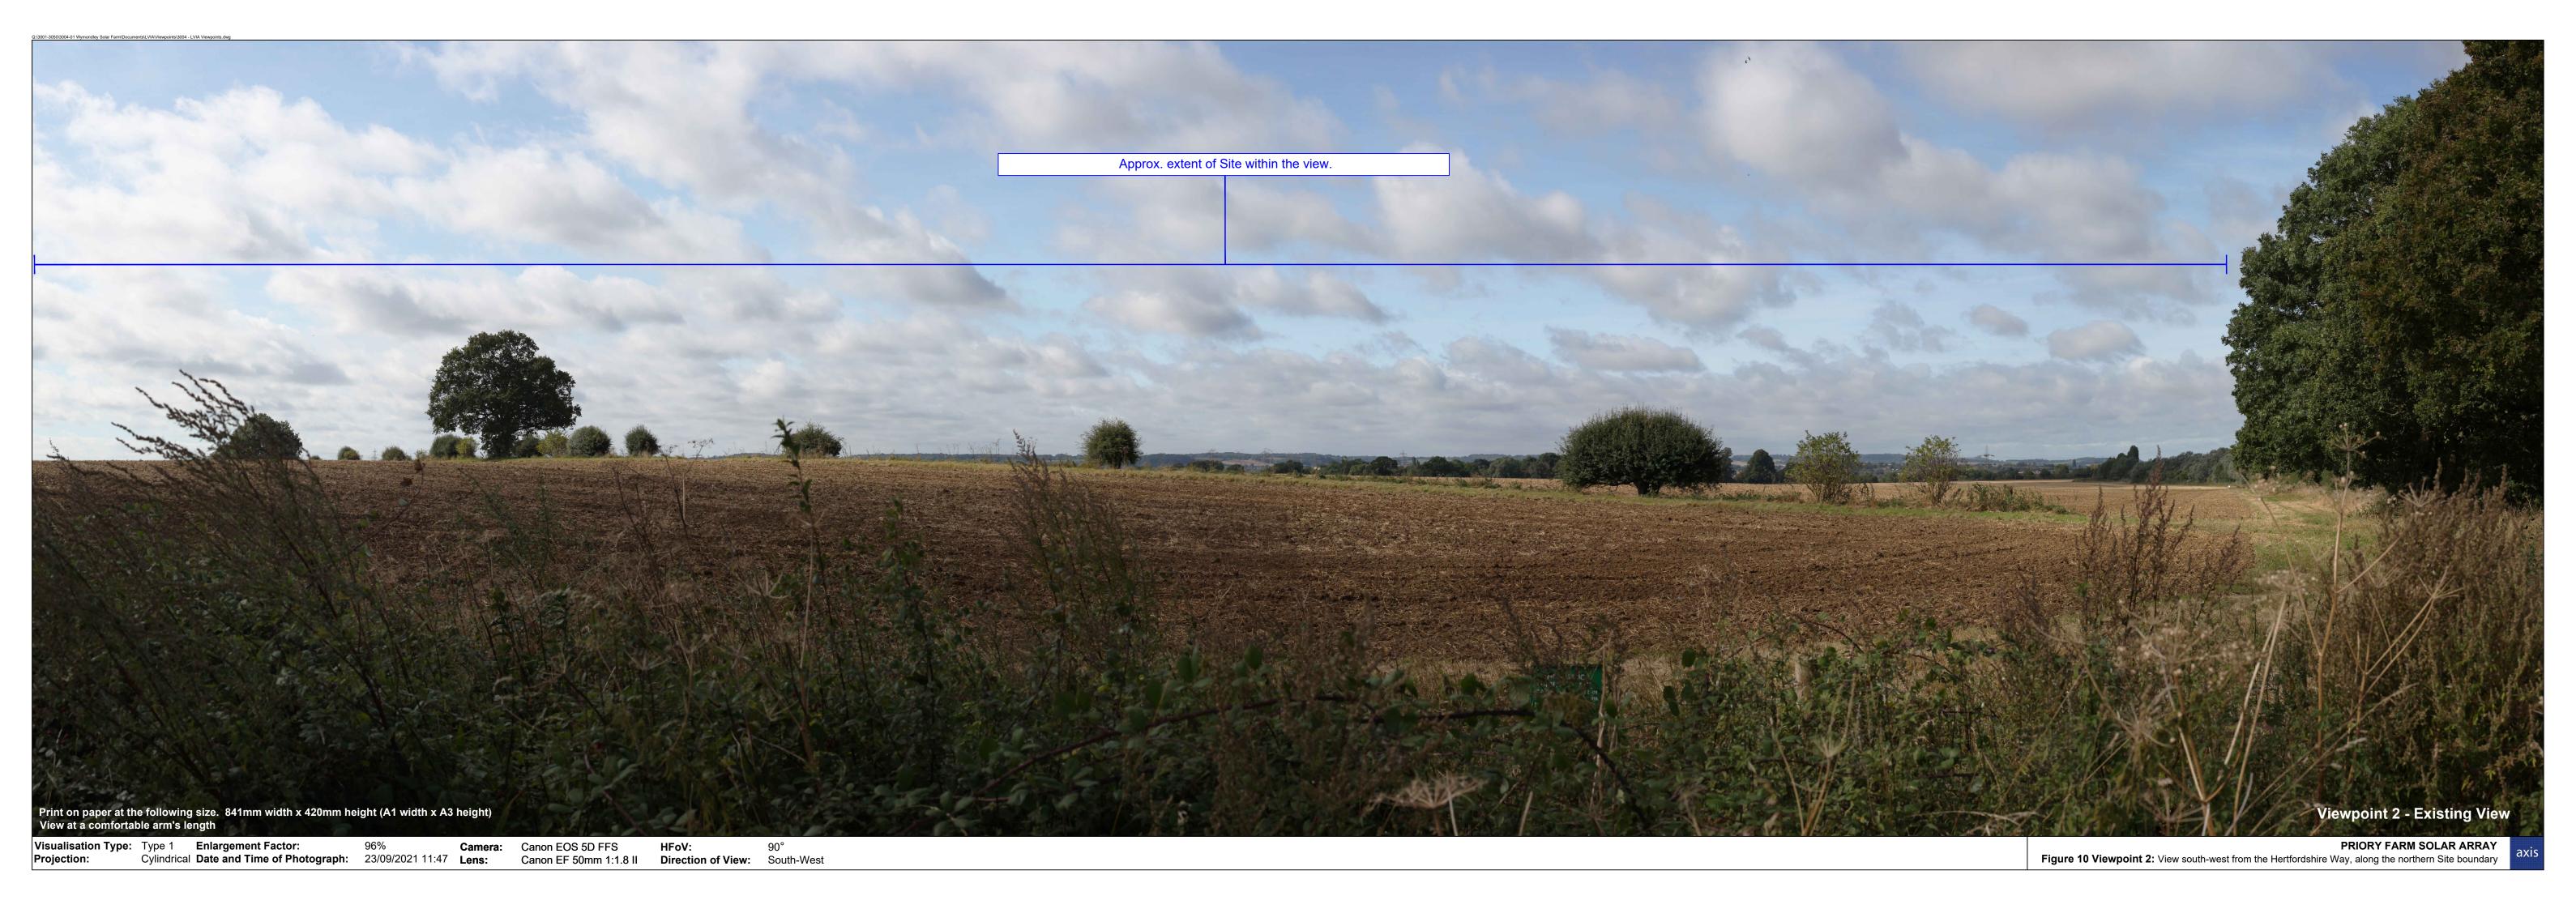

Traffic along A1(M) Viewpoint 3 - Existing View

Visualisation Type:n/aEnlargement Factor:96%Camera:Canon EOS 5D FFSHFoV:90°Projection:CylindricalDate and Time of Photograph:07/09/2021 17:53Lens:Canon EF 50mm 1:1.8 IIDirection of View:East

Visualisation Type:Type 4Enlargement Factor:96%Camera:Canon EOS 5D FFSHFoV:90°Projection:Cylindrical Date and Time of Photograph:07/09/2021 17:53Lens:Canon EF 50mm 1:1.8 IIDirection of View:East

Visualisation Type:Type 4Enlargement Factor:96%Camera:Canon EOS 5D FFSHFoV:90°Projection:Cylindrical Date and Time of Photograph:07/09/2021 17:53Lens:Canon EF 50mm 1:1.8 IIDirection of View:East PRIORY FARM SOLAR ARRAY
Figure 11c Viewpoint 3: View east from the Hertfordshire Way, along the northern Site boundary