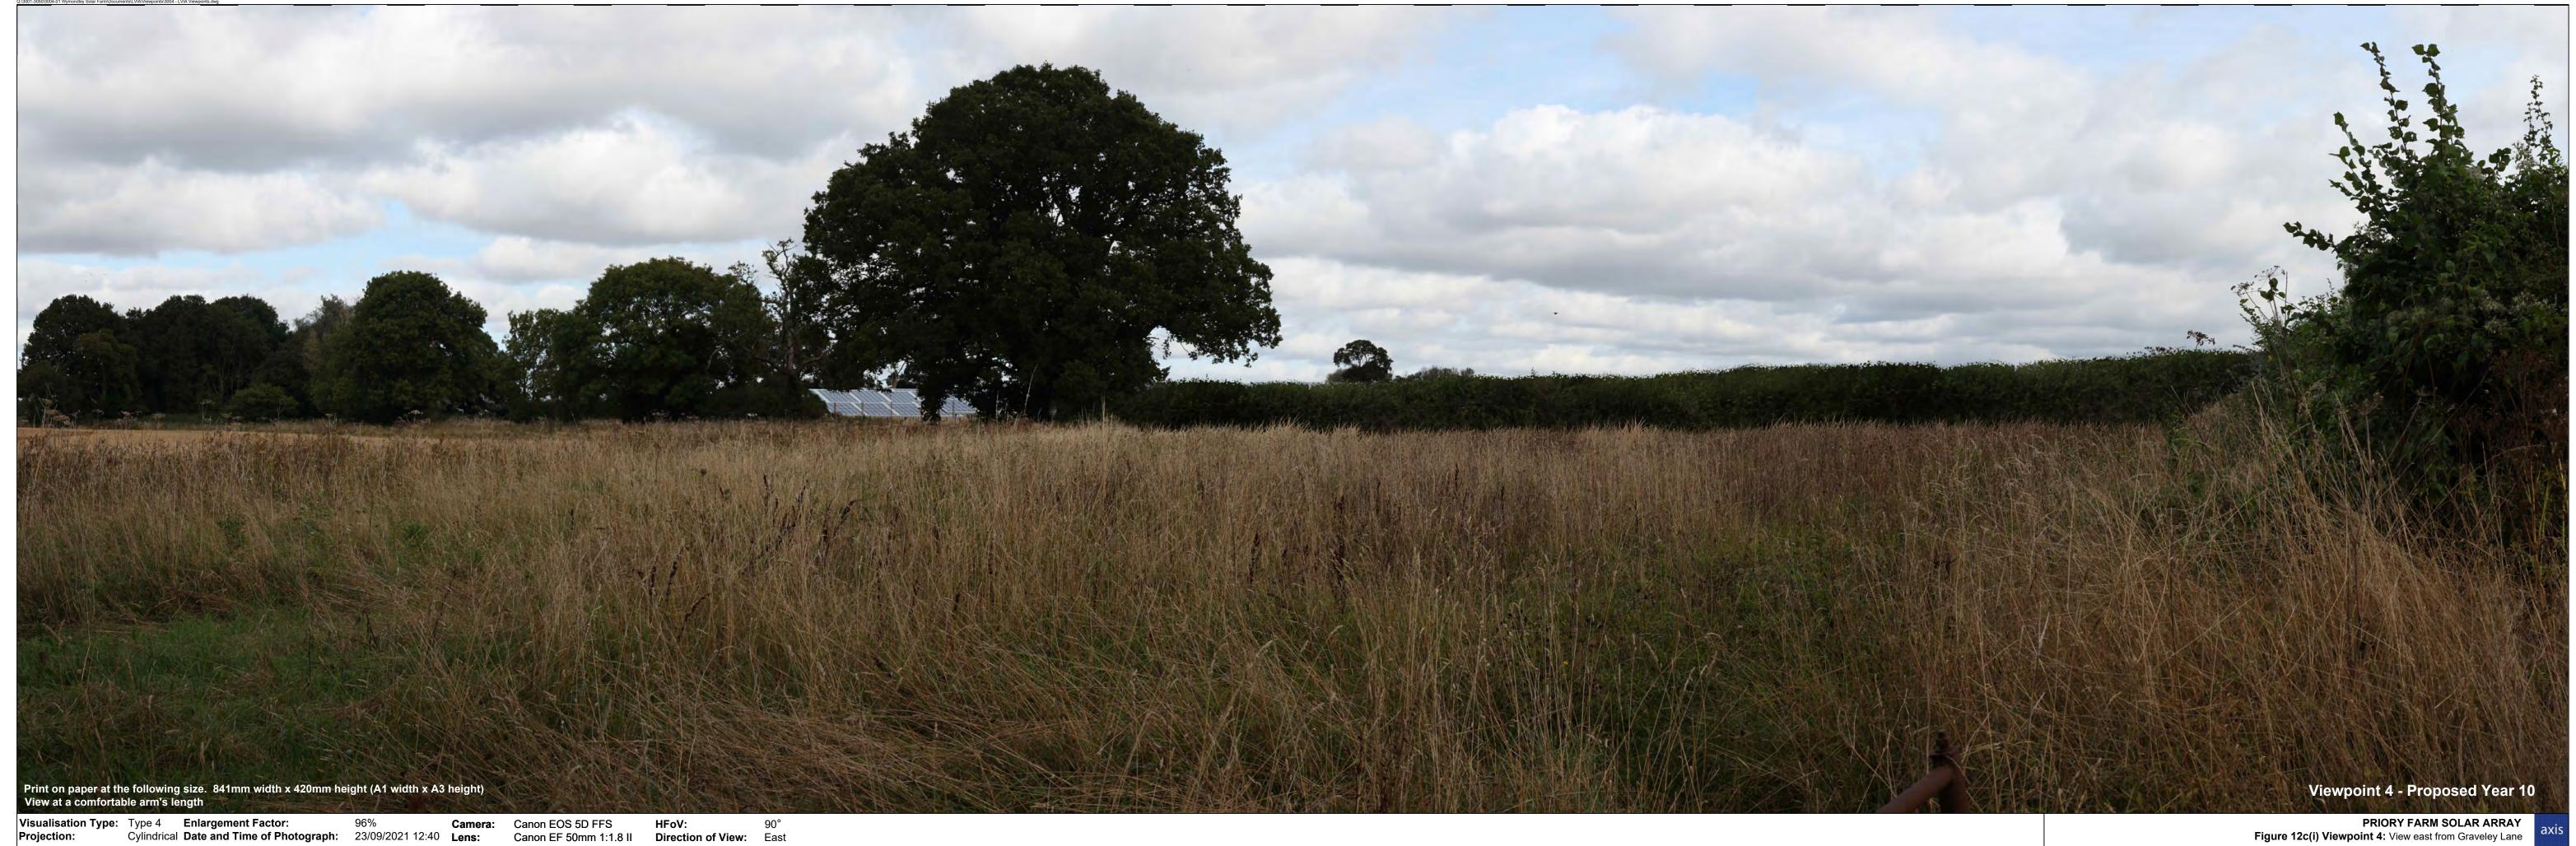

Traffic along A1(M) Viewpoint 3 - Existing View

Visualisation Type:n/aEnlargement Factor:96%Camera:Canon EOS 5D FFSHFoV:90°Projection:CylindricalDate and Time of Photograph:07/09/2021 17:53Lens:Canon EF 50mm 1:1.8 IIDirection of View:East

Visualisation Type:Type 4Enlargement Factor:96%Camera:Canon EOS 5D FFSHFoV:90°Projection:Cylindrical Date and Time of Photograph:07/09/2021 17:53Lens:Canon EF 50mm 1:1.8 IIDirection of View:East



Visualisation Type:Type 4Enlargement Factor:96%Camera:Canon EOS 5D FFSHFoV:90°Projection:Cylindrical Date and Time of Photograph:07/09/2021 17:53Lens:Canon EF 50mm 1:1.8 IIDirection of View:East PRIORY FARM SOLAR ARRAY
Figure 11c Viewpoint 3: View east from the Hertfordshire Way, along the northern Site boundary