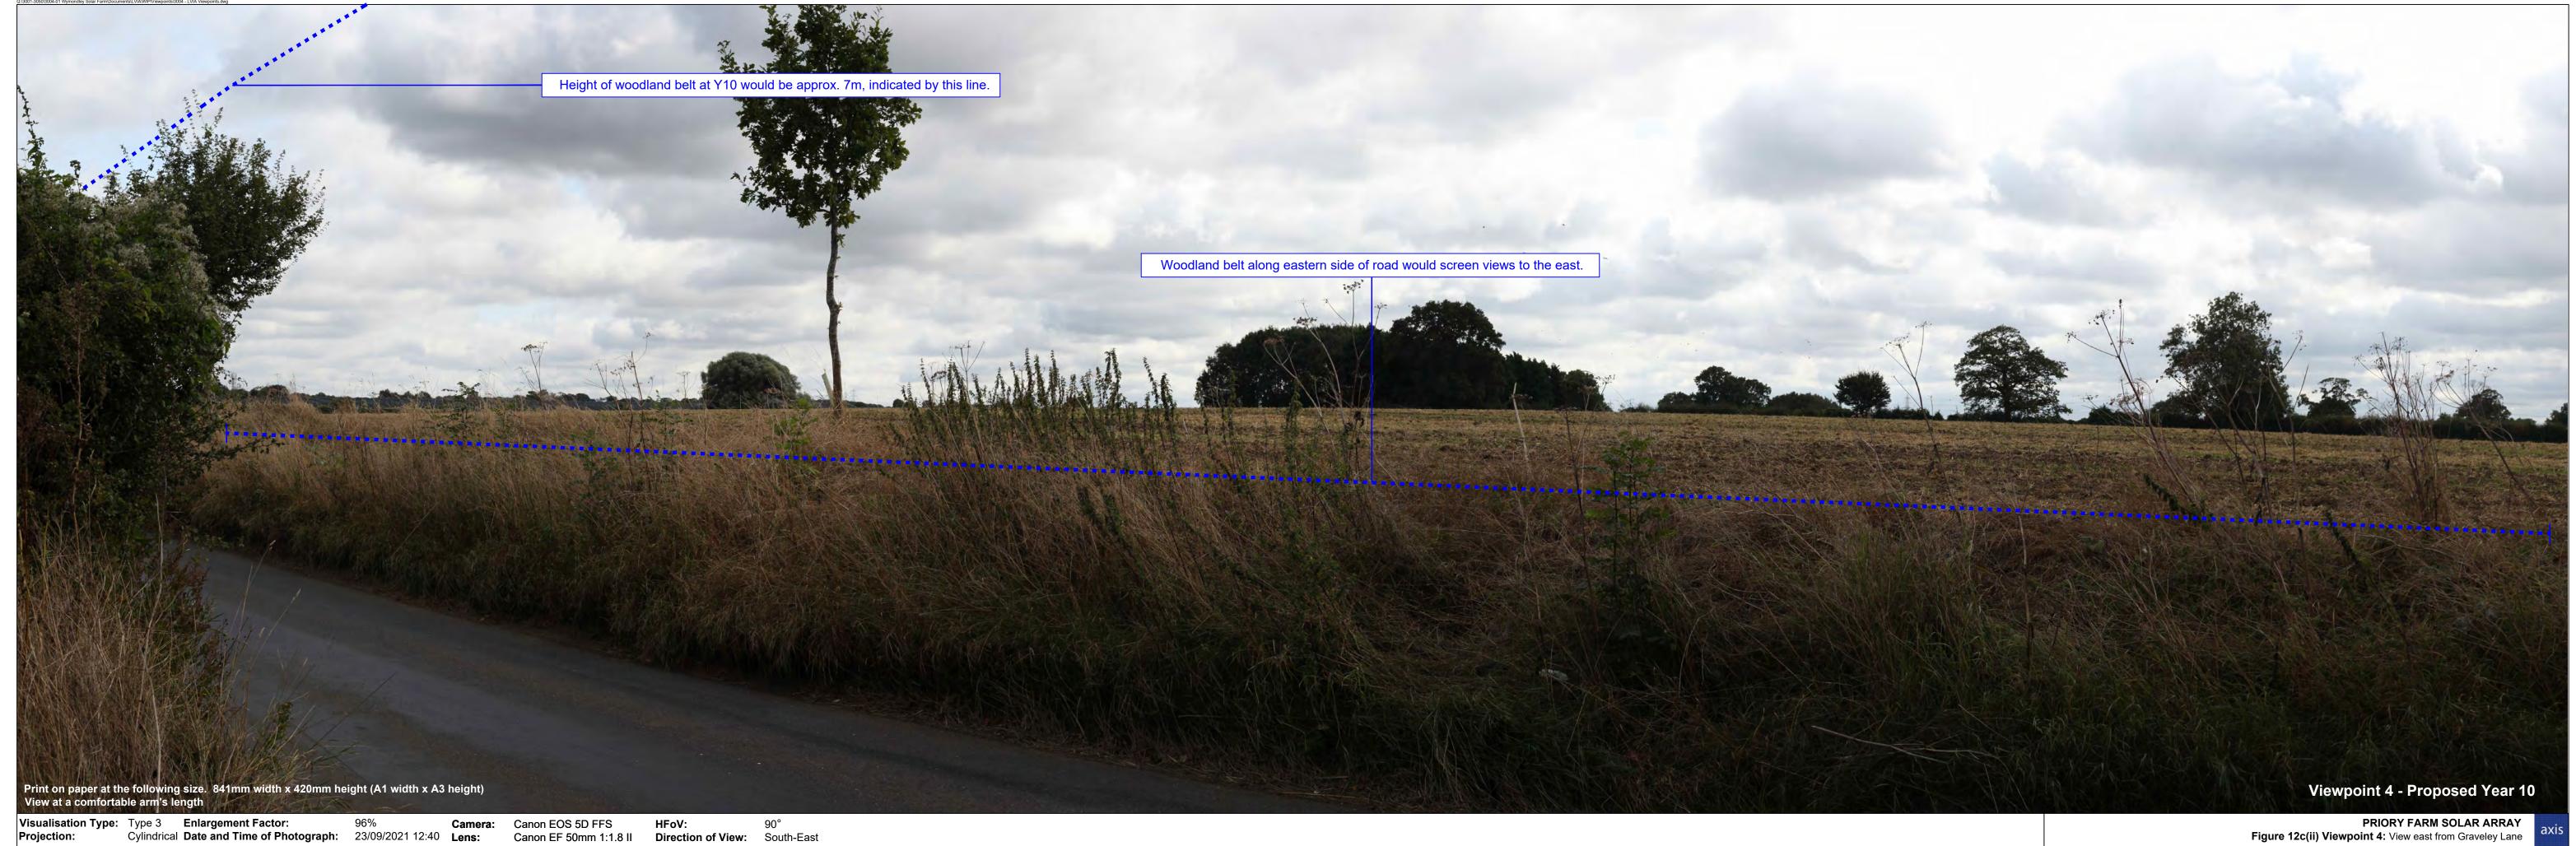

Traffic along A1(M) Viewpoint 3 - Existing View

Visualisation Type:n/aEnlargement Factor:96%Camera:Canon EOS 5D FFSHFoV:90°Projection:CylindricalDate and Time of Photograph:07/09/2021 17:53Lens:Canon EF 50mm 1:1.8 IIDirection of View:East

Visualisation Type:Type 4Enlargement Factor:96%Camera:Canon EOS 5D FFSHFoV:90°Projection:Cylindrical Date and Time of Photograph:07/09/2021 17:53Lens:Canon EF 50mm 1:1.8 IIDirection of View:East



Visualisation Type:Type 4Enlargement Factor:96%Camera:Canon EOS 5D FFSHFoV:90°Projection:Cylindrical Date and Time of Photograph:07/09/2021 17:53Lens:Canon EF 50mm 1:1.8 IIDirection of View:East PRIORY FARM SOLAR ARRAY
Figure 11c Viewpoint 3: View east from the Hertfordshire Way, along the northern Site boundary