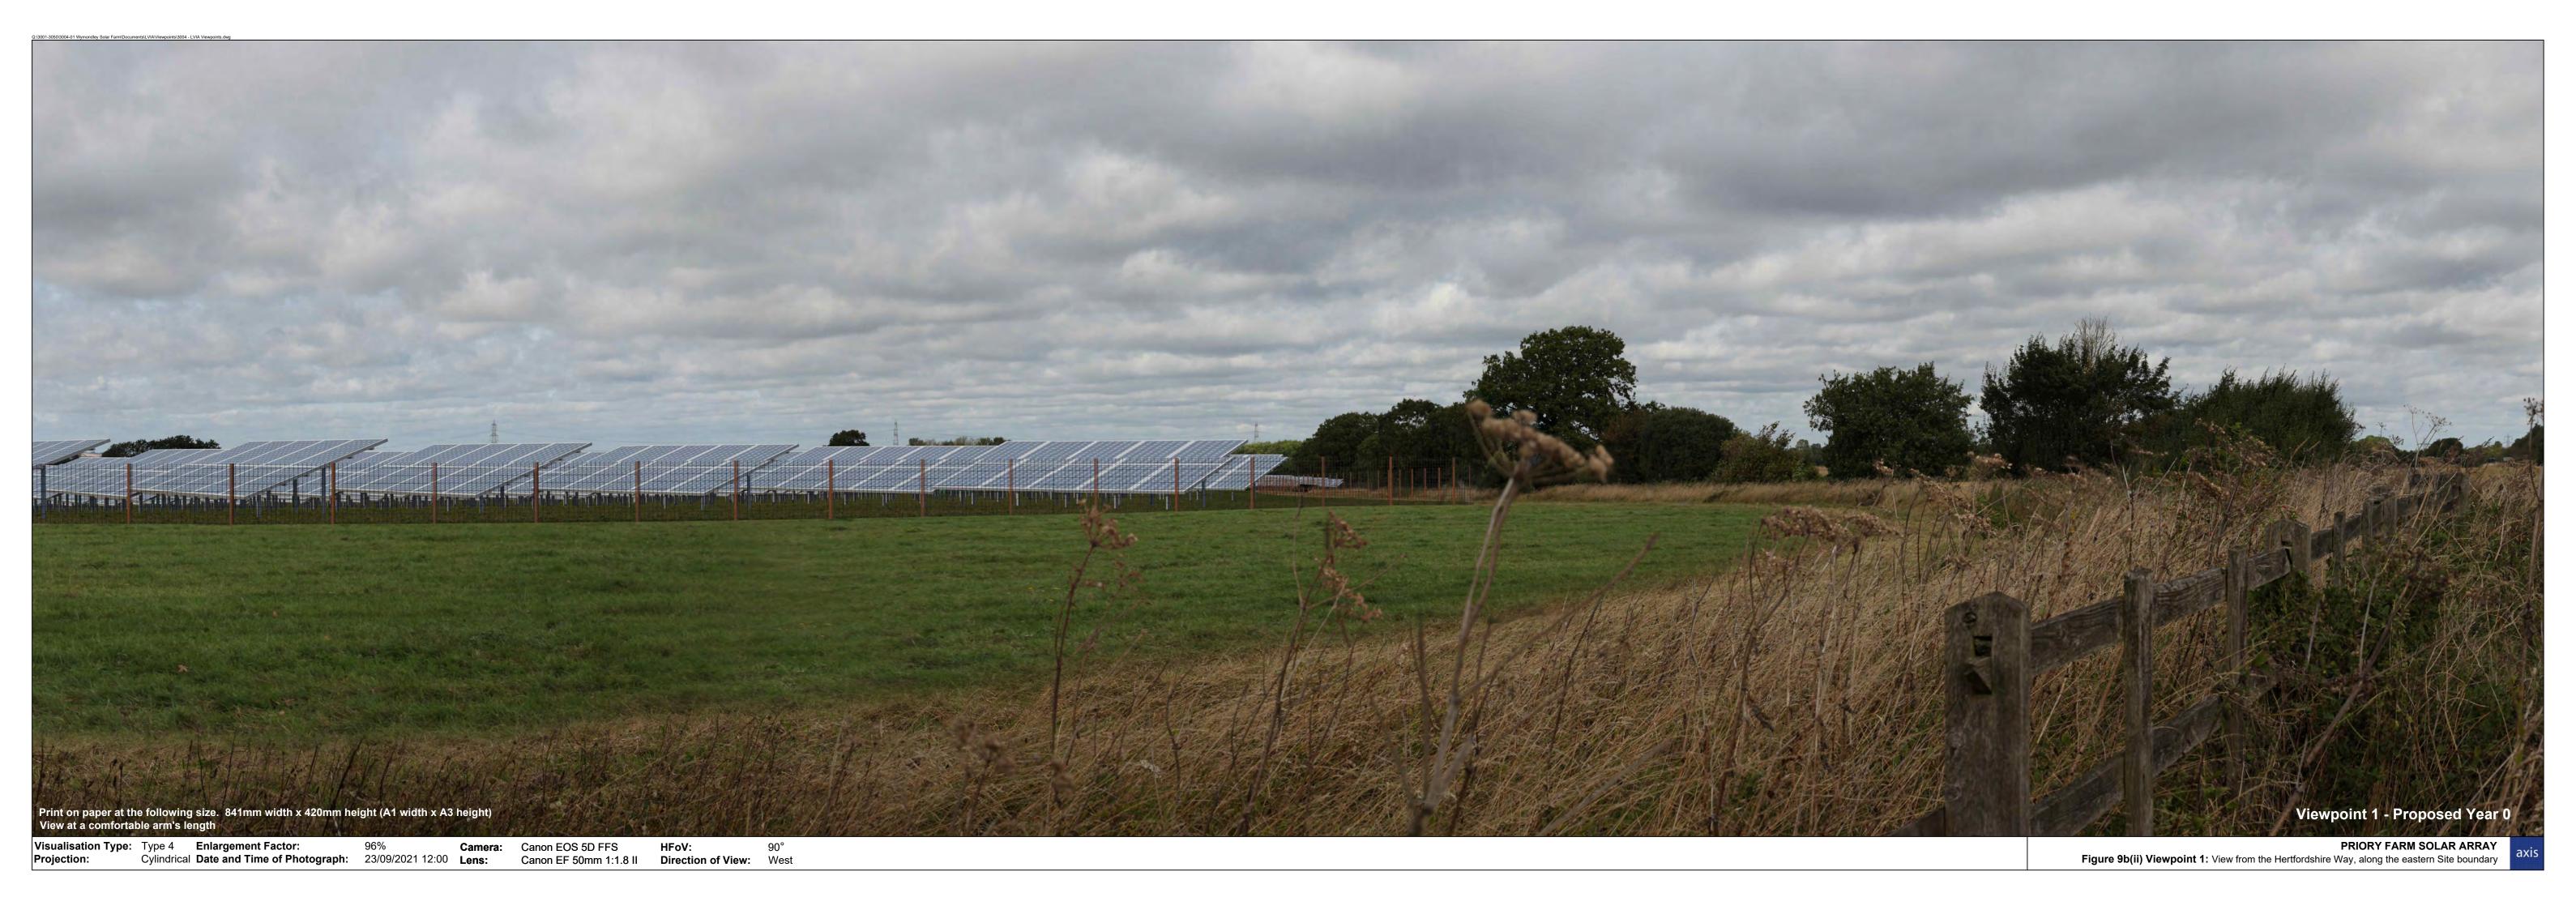

Visualisation Type:Type 4Enlargement Factor:96%Camera:Canon EOS 5D FFSHFoV:90°Projection:Cylindrical Date and Time of Photograph:07/09/2021 17:53Lens:Canon EF 50mm 1:1.8 IIDirection of View:East

Visualisation Type:Type 4Enlargement Factor:96%Camera:Canon EOS 5D FFSHFoV:90°Projection:Cylindrical Date and Time of Photograph:07/09/2021 17:53Lens:Canon EF 50mm 1:1.8 IIDirection of View:East PRIORY FARM SOLAR ARRAY
Figure 11c Viewpoint 3: View east from the Hertfordshire Way, along the northern Site boundary