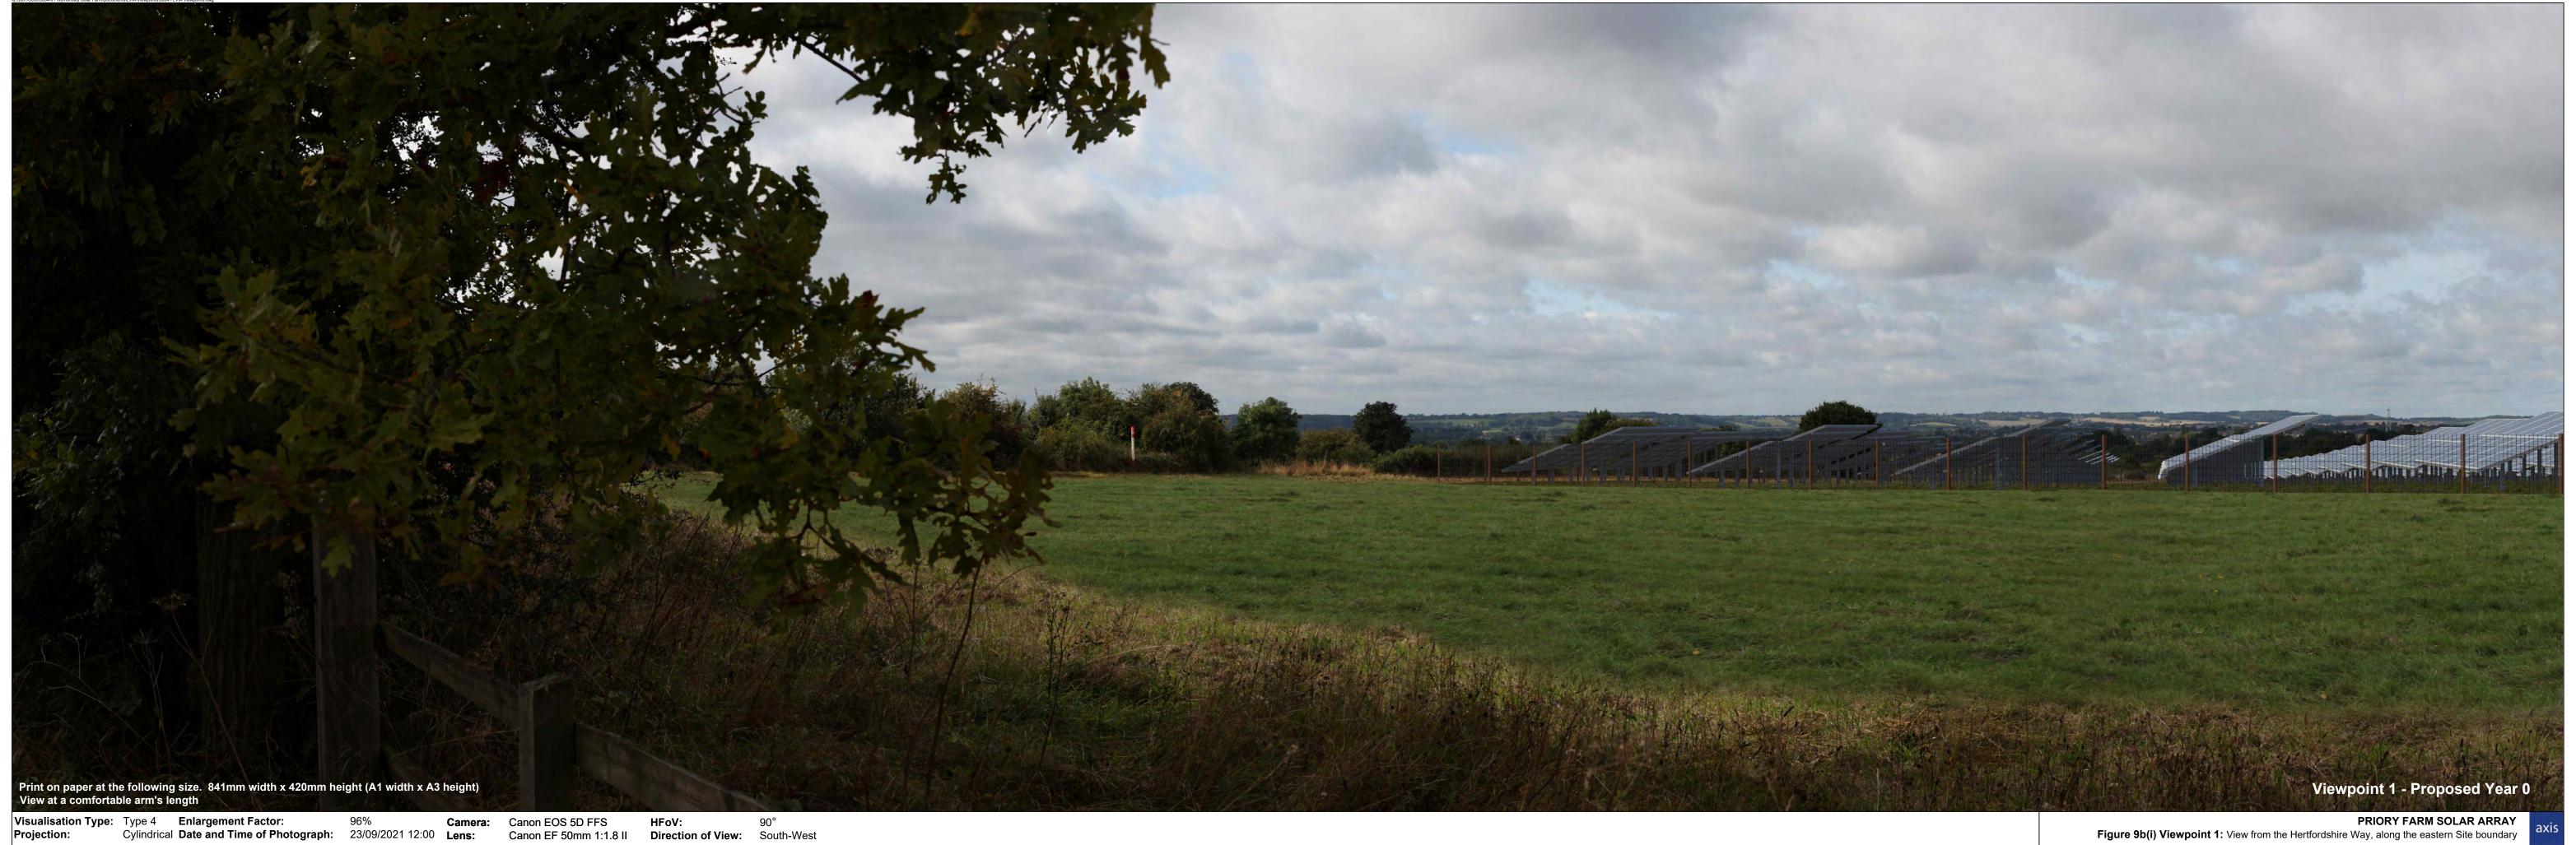

Visualisation Type:Type 4Enlargement Factor:96%Camera:Canon EOS 5D FFSHFoV:90°Projection:Cylindrical Date and Time of Photograph:07/09/2021 17:53Lens:Canon EF 50mm 1:1.8 IIDirection of View:East

Visualisation Type:Type 4Enlargement Factor:96%Camera:Canon EOS 5D FFSHFoV:90°Projection:Cylindrical Date and Time of Photograph:07/09/2021 17:53Lens:Canon EF 50mm 1:1.8 IIDirection of View:East PRIORY FARM SOLAR ARRAY
Figure 11c Viewpoint 3: View east from the Hertfordshire Way, along the northern Site boundary