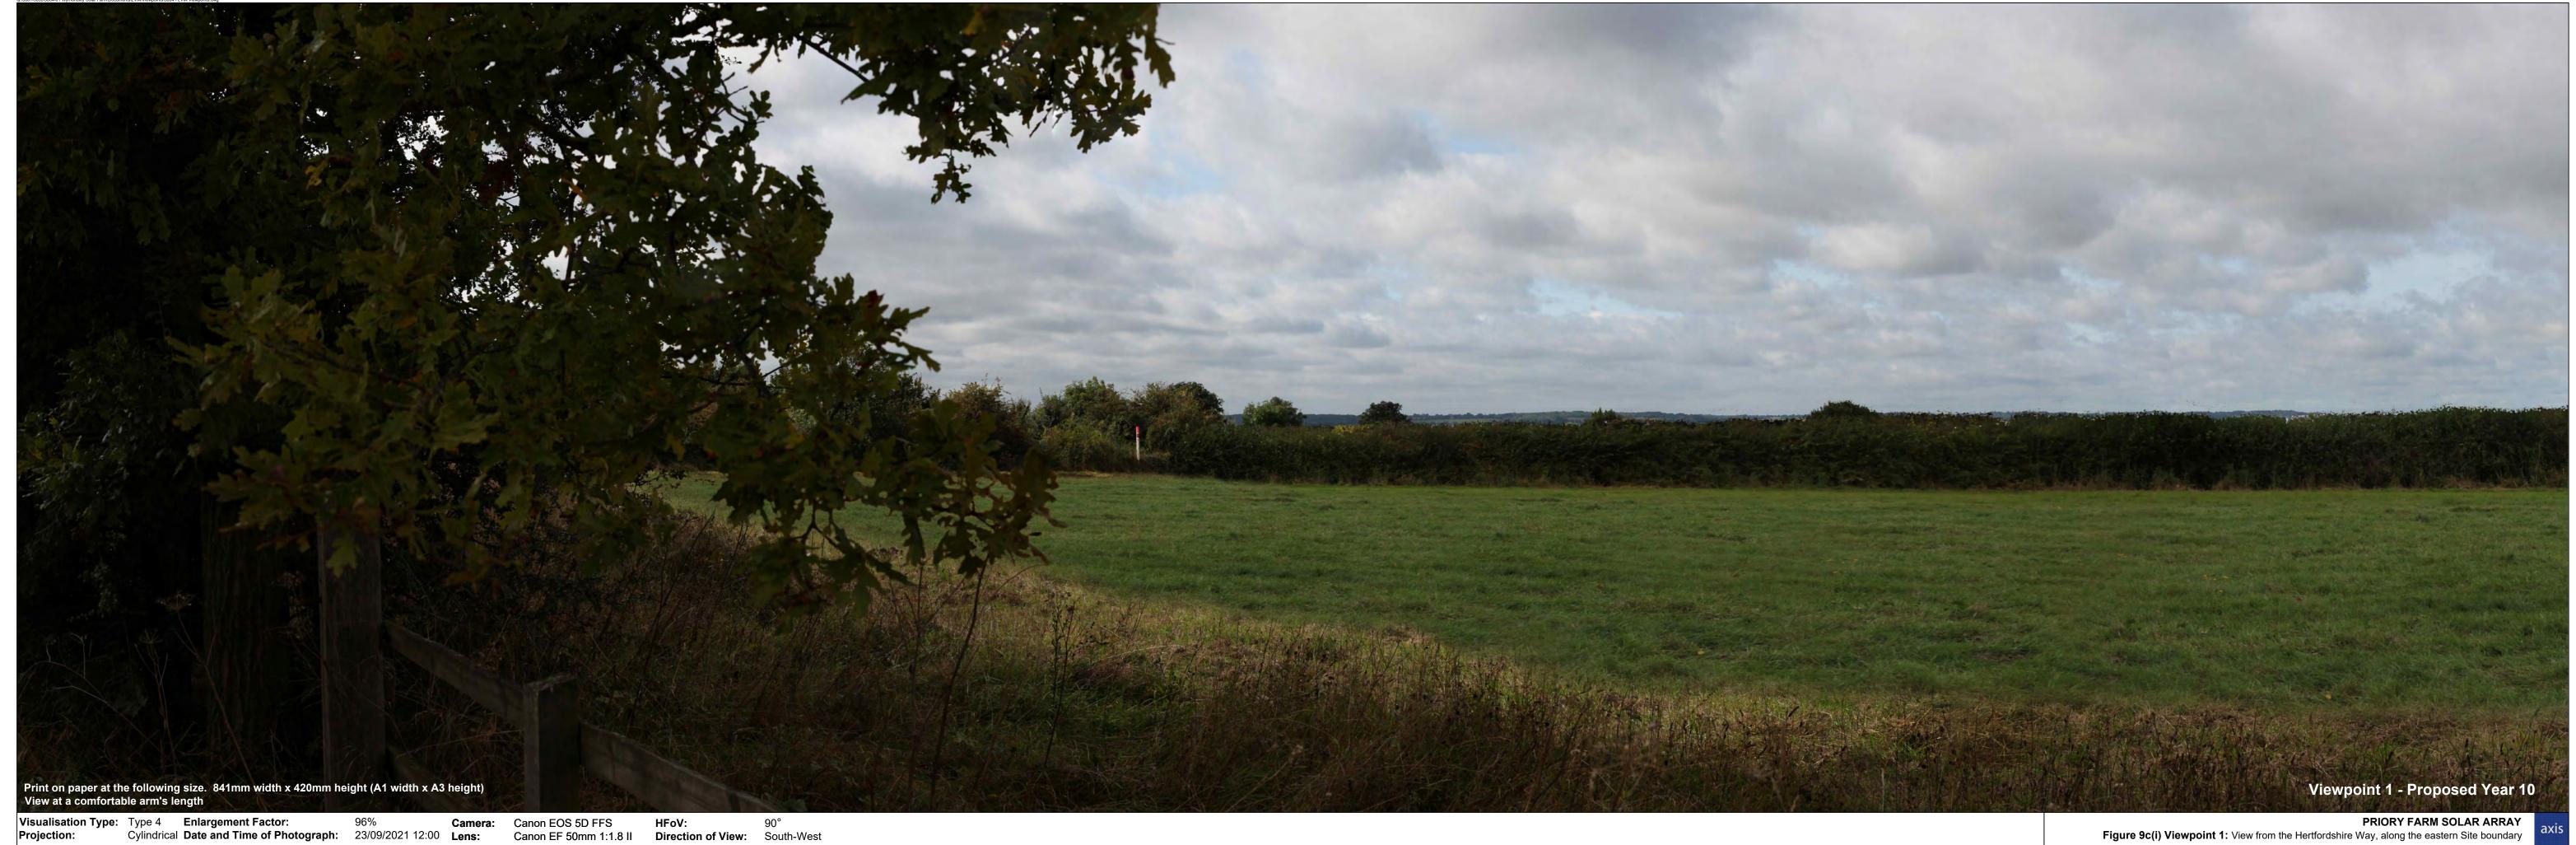

Traffic along A1(M) Viewpoint 3 - Existing View

Visualisation Type:n/aEnlargement Factor:96%Camera:Canon EOS 5D FFSHFoV:90°Projection:CylindricalDate and Time of Photograph:07/09/2021 17:53Lens:Canon EF 50mm 1:1.8 IIDirection of View:East

Visualisation Type:Type 4Enlargement Factor:96%Camera:Canon EOS 5D FFSHFoV:90°Projection:Cylindrical Date and Time of Photograph:07/09/2021 17:53Lens:Canon EF 50mm 1:1.8 IIDirection of View:East

Visualisation Type:Type 4Enlargement Factor:96%Camera:Canon EOS 5D FFSHFoV:90°Projection:Cylindrical Date and Time of Photograph:07/09/2021 17:53Lens:Canon EF 50mm 1:1.8 IIDirection of View:East PRIORY FARM SOLAR ARRAY
Figure 11c Viewpoint 3: View east from the Hertfordshire Way, along the northern Site boundary