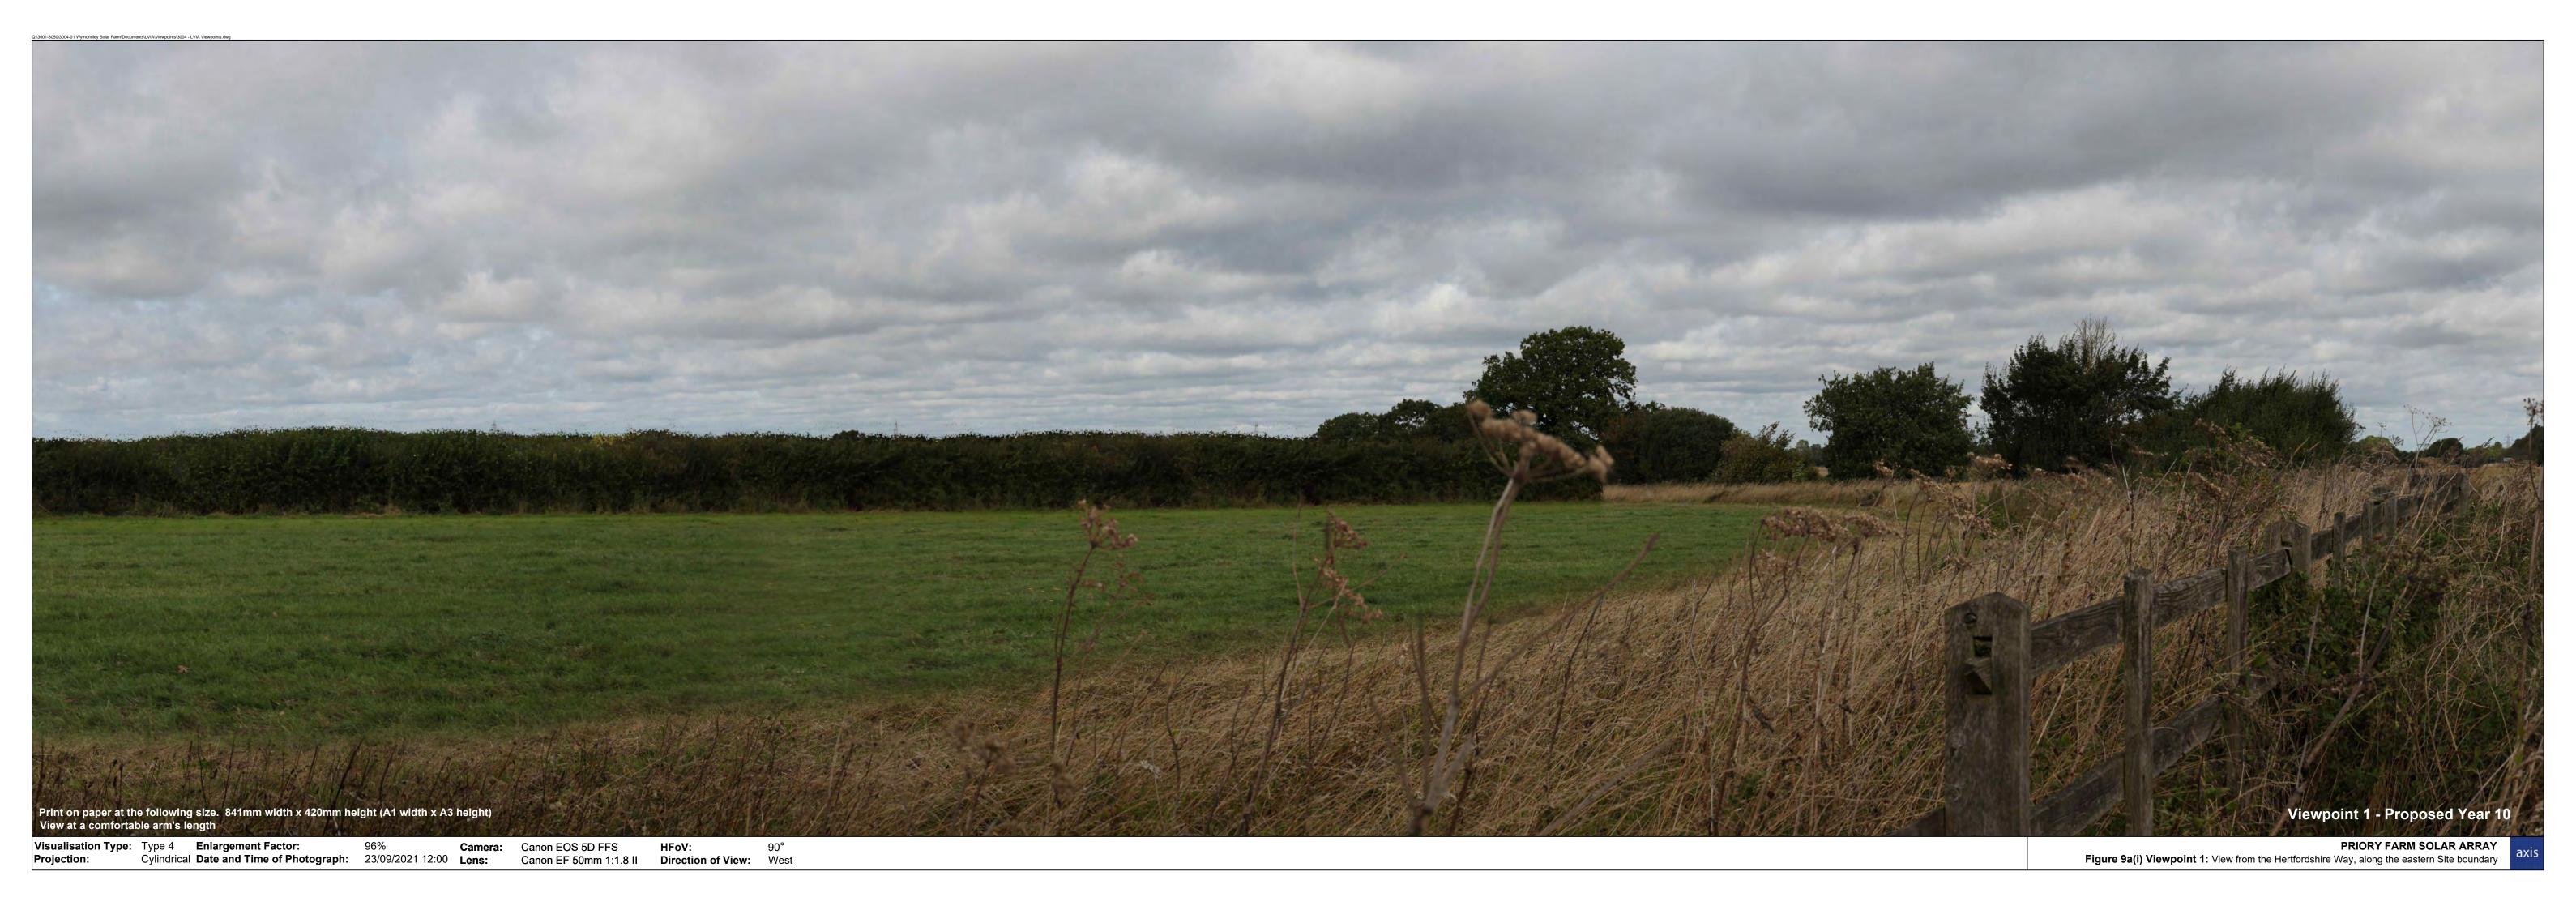

Traffic along A1(M) Viewpoint 3 - Existing View

Visualisation Type:n/aEnlargement Factor:96%Camera:Canon EOS 5D FFSHFoV:90°Projection:CylindricalDate and Time of Photograph:07/09/2021 17:53Lens:Canon EF 50mm 1:1.8 IIDirection of View:East

Visualisation Type:Type 4Enlargement Factor:96%Camera:Canon EOS 5D FFSHFoV:90°Projection:Cylindrical Date and Time of Photograph:07/09/2021 17:53Lens:Canon EF 50mm 1:1.8 IIDirection of View:East

Visualisation Type:Type 4Enlargement Factor:96%Camera:Canon EOS 5D FFSHFoV:90°Projection:Cylindrical Date and Time of Photograph:07/09/2021 17:53Lens:Canon EF 50mm 1:1.8 IIDirection of View:East PRIORY FARM SOLAR ARRAY
Figure 11c Viewpoint 3: View east from the Hertfordshire Way, along the northern Site boundary