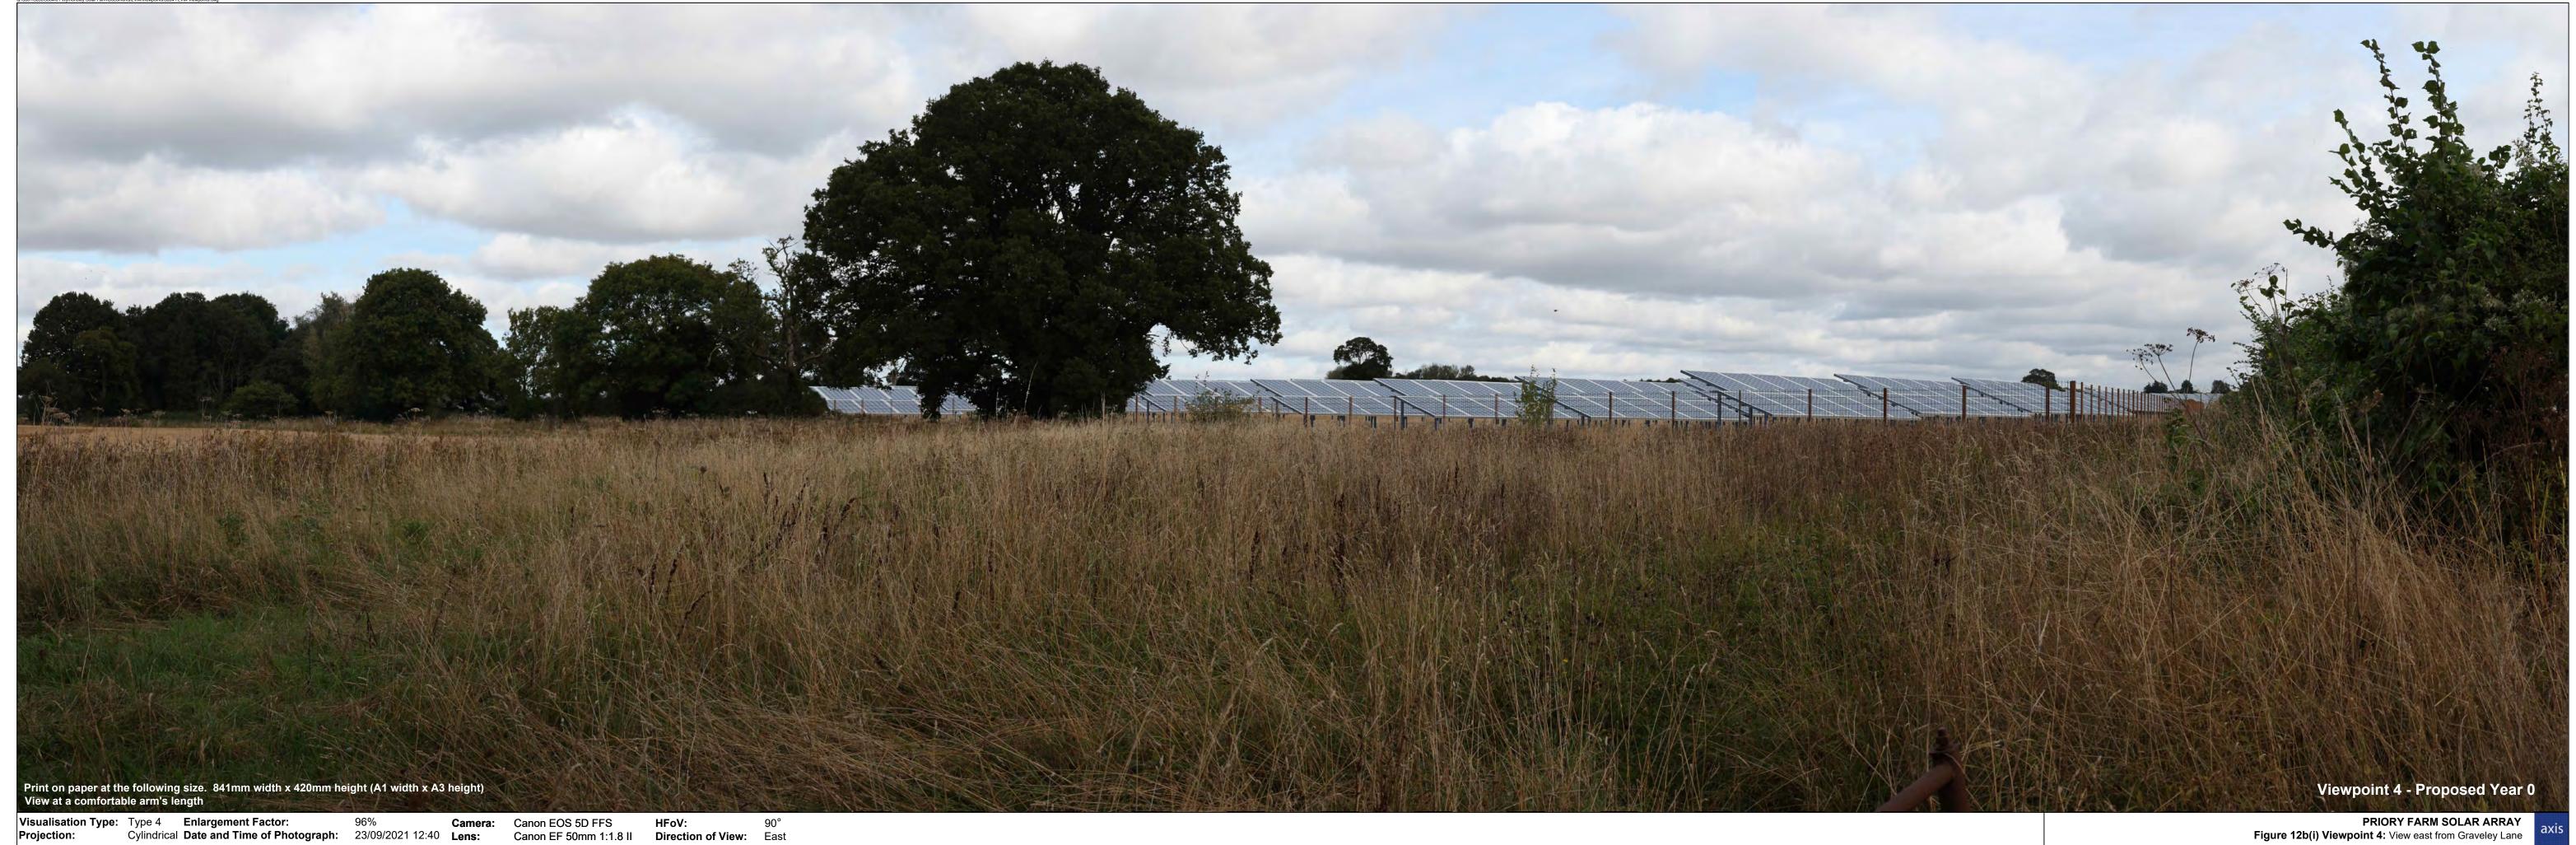

Visualisation Type:Type 4Enlargement Factor:96%Camera:Canon EOS 5D FFSHFoV:90°Projection:Cylindrical Date and Time of Photograph:07/09/2021 17:53Lens:Canon EF 50mm 1:1.8 IIDirection of View:East

Visualisation Type:Type 4Enlargement Factor:96%Camera:Canon EOS 5D FFSHFoV:90°Projection:Cylindrical Date and Time of Photograph:07/09/2021 17:53Lens:Canon EF 50mm 1:1.8 IIDirection of View:East PRIORY FARM SOLAR ARRAY
Figure 11c Viewpoint 3: View east from the Hertfordshire Way, along the northern Site boundary