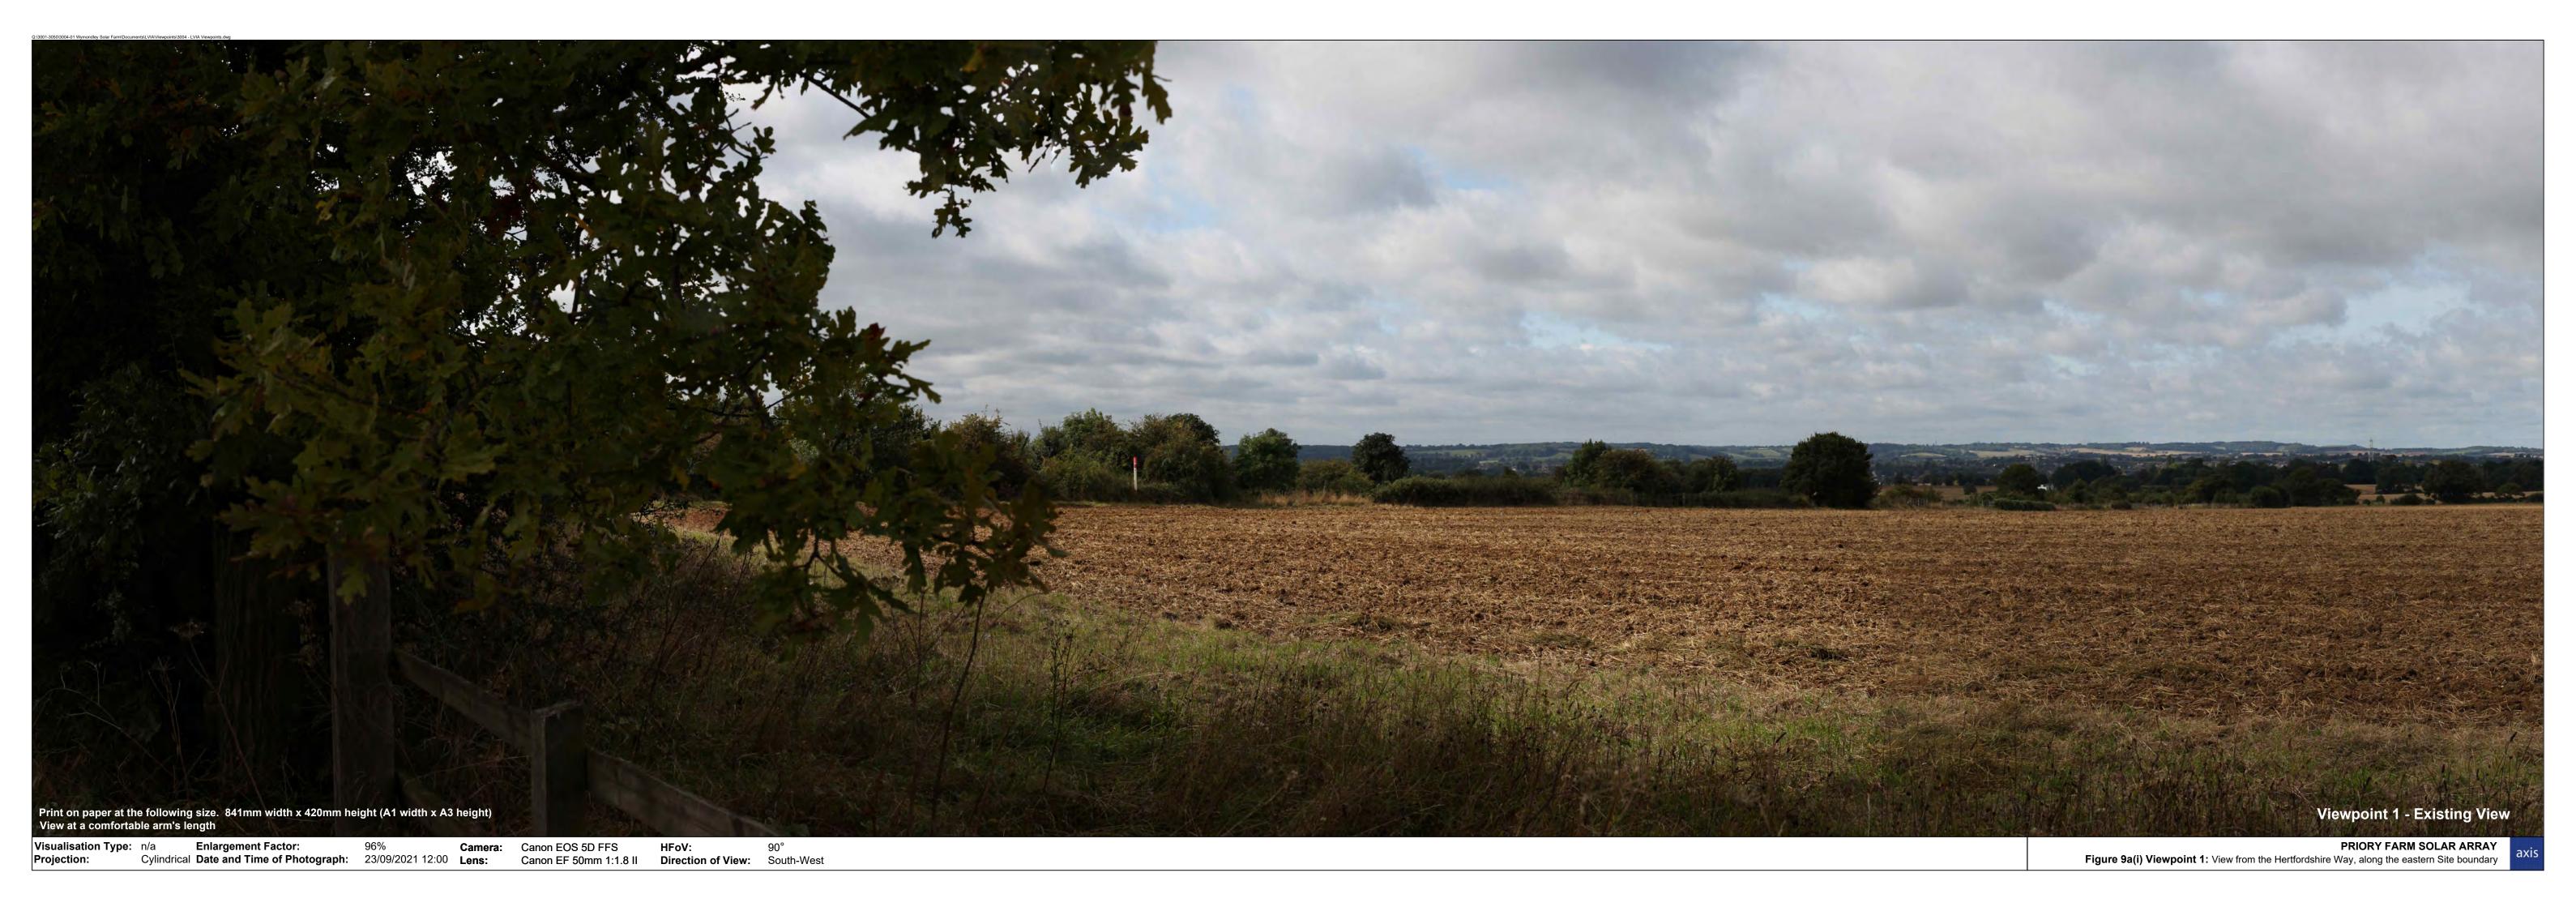

Traffic along A1(M) Viewpoint 3 - Existing View

Visualisation Type:n/aEnlargement Factor:96%Camera:Canon EOS 5D FFSHFoV:90°Projection:CylindricalDate and Time of Photograph:07/09/2021 17:53Lens:Canon EF 50mm 1:1.8 IIDirection of View:East