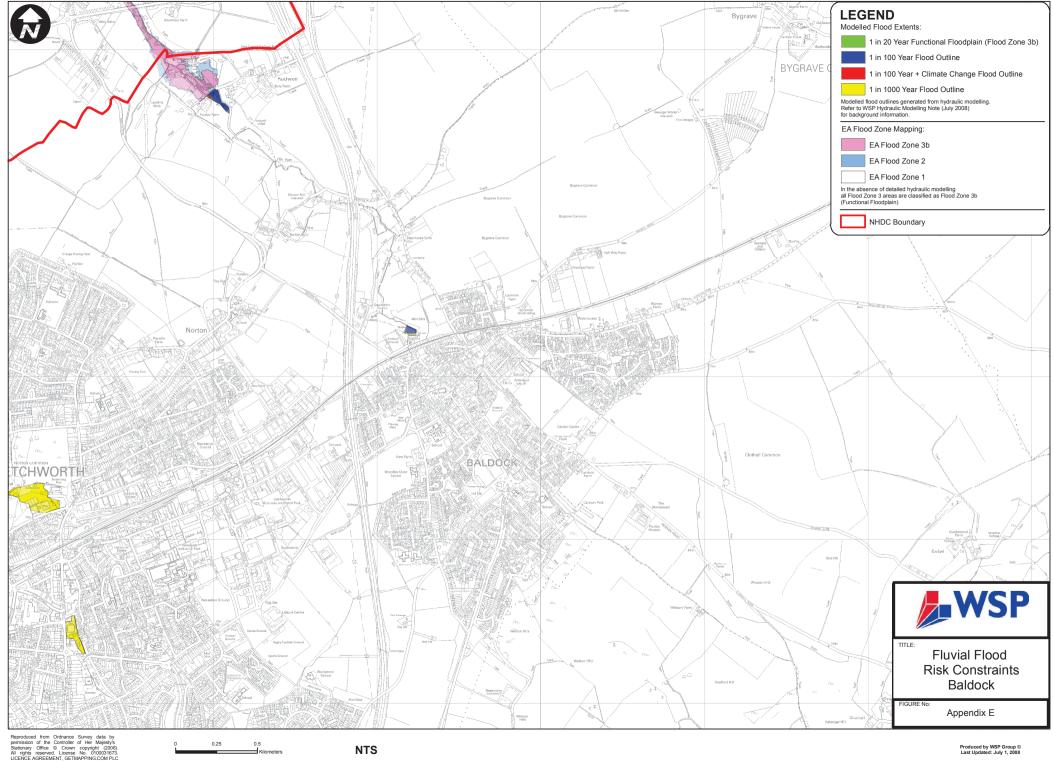

| unchracked good unchracked good good good good good good good go |





# **Historical Flooding**



Photo 1: Out of bank flows in watercourse-Kimpton 2001



Photo 2- Flooding along Claggy Road/High Street-Kimpton 2001

# **Principal Flood Defence Structures**



Photo 3: Pix Brook Flood Gate lateral view



Photo 4: Pix Brook Flood Gate, looking upstream



Photo 5: Pix Brook Flood Gate



Photo 6: Pix Brook Flood Gate looking downstream



Photo 7: Pix Brook reservoir upstream of Flood Gate







# Flood Zone 3 **River Mimram**

Our ref: NE9198 Your ref: North Herts SFRA 27 March 2006



Flood Zone 3



Zone 2 - represents an area with the chance of flooding in any one year between 0.1% and 1% fluvial.

Zone 3 - represents an area with the chance of flooding in any one year greater than or equal to 1% fluvial.

0 87.5 175

This map is based upon Ordnance Survey Material with the permission of Ordnance Survey on behalf of the controller of Her Majesty's Stationery Office Crown Copyright. Unauthorised reproduction infringes Crown Copyright and may lead to prosecution or civil proceedings. Environment Agency 100026380





# Flood Zone 2 River Mimram

Our ref: NE9198 Your ref: North Herts SFRA 27 March 2006



Flood Zone 2



Zone 2 - represents an area with the chance of floodi