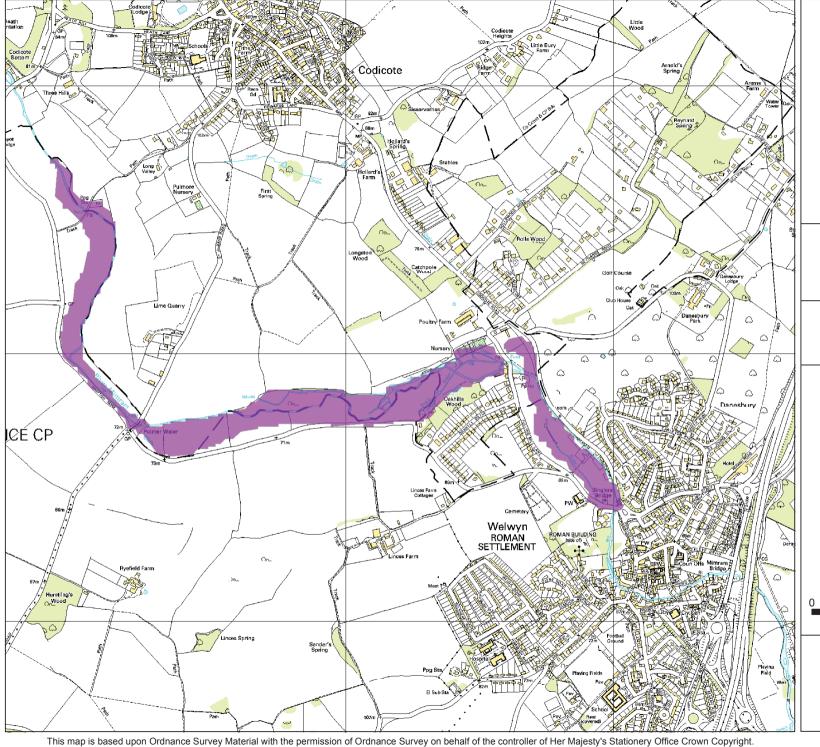

orth Herts SFRA 27 March 2006

1947 Flood Event

0 87.5 175 350 525 700 875 Metres





# Flood Zone 3 River Mimram

Our ref: NE9198

Your ref: North Herts SFRA

27 March 2006



Flood Zone 3



Zone 2 - represents an area with the chance of flooding in any one year between 0.1% and 1% fluvial.

Zone 3 - represents an area with the chance of flooding in any one year greater than or equal to 1% fluvial.

0 87.5 175 350 525 700 875 Metres





# Flood Zone 2 River Mimram

Our ref: NE9198

Your ref: North Herts SFRA

27 March 2006



Flood Zone 2



Zone 2 - represents an area with the chance of flooding in any one year between 0.1% and 1% fluvial.

Zone 3 - represents an area with the chance of flooding in any one year greater than or equal to 1% fluvial.

0 87.5 175 350 525 700 875 Metres





## 1947 Flood Event **River Mimram**

Our ref: NE9198 Your ref: North Herts SFRA 27 March 2006

1947 Flood Event

0 87.5 175