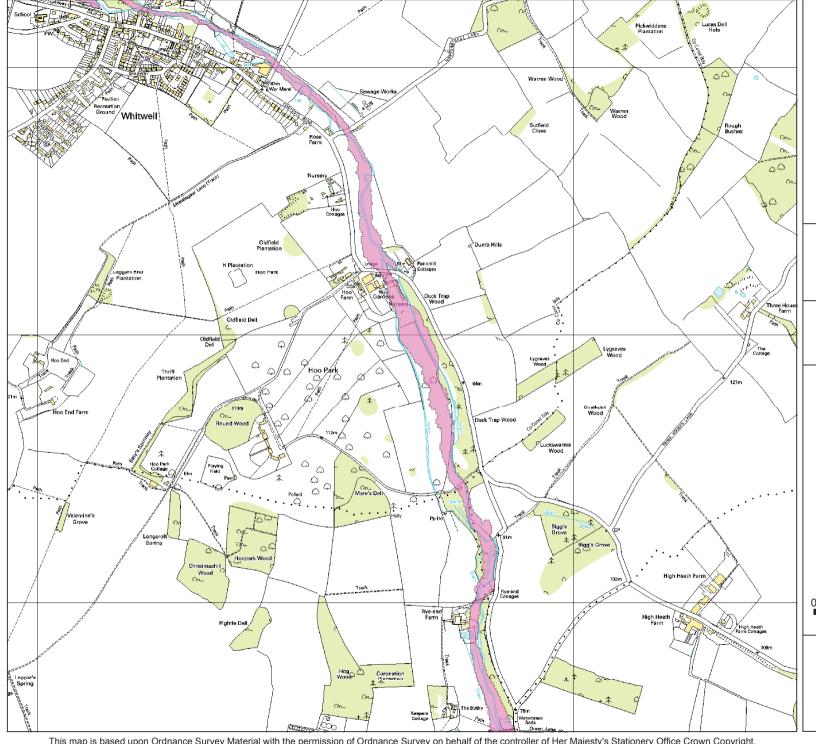

0.1% and 1% fluvial.

Zone 3 - represents an area with the chance of flooding in any one year greater than or equal to 1% fluvial.

0 87.5 175

This map is based upon Ordnance Survey Material with the permission of Ordnance Survey on behalf of the controller of Her Majesty's Stationery Office Crown Copyright. Unauthorised reproduction infringes Crown Copyright and may lead to prosecution or civil proceedings. Environment Agency 100026380





# Flood Zone 2 River Mimram

Our ref: NE9198 Your ref: North Herts SFRA 27 March 2006



Flood Zone 2



Zone 2 - represents an area with the chance of flooding in any one year between 0.1% and 1% fluvial.

Zone 3 - represents an area with the chance of flooding in any one year greater than or equal to 1% fluvial.

0 87.5 175 350 525 700 875 Metres





# Flood Zone 3 River Mimram

Our ref: NE9198 Your ref: North Herts SFRA 27 March 2006



Flood Zone 3



Zone 2 - represents an area with the chance of flooding in any one year between 0.1% and 1% fluvial.

Zone 3 - represents an area with the chance of flooding in any one year greater than or equal to 1% fluvial.

0 87.5 175 350 525 700 875 Metres





# Flood Zone 2 River Mimram

Our ref: NE9198 Your ref: North Herts SFRA 27 March 2006



Flood Zone 2



Zone 2 - represents an area with the chance of flooding in any one year between 0.1% and 1% fluvial.

Zone 3 - represents an area with the chance of flooding in any one year greater than or equal to 1% fluvial.

0 87.5 175 350 525 700 875 Metres





## Flood Zone 3 River Mimram

Our ref: NE9198 Your ref: North Herts SFRA 27 March 20