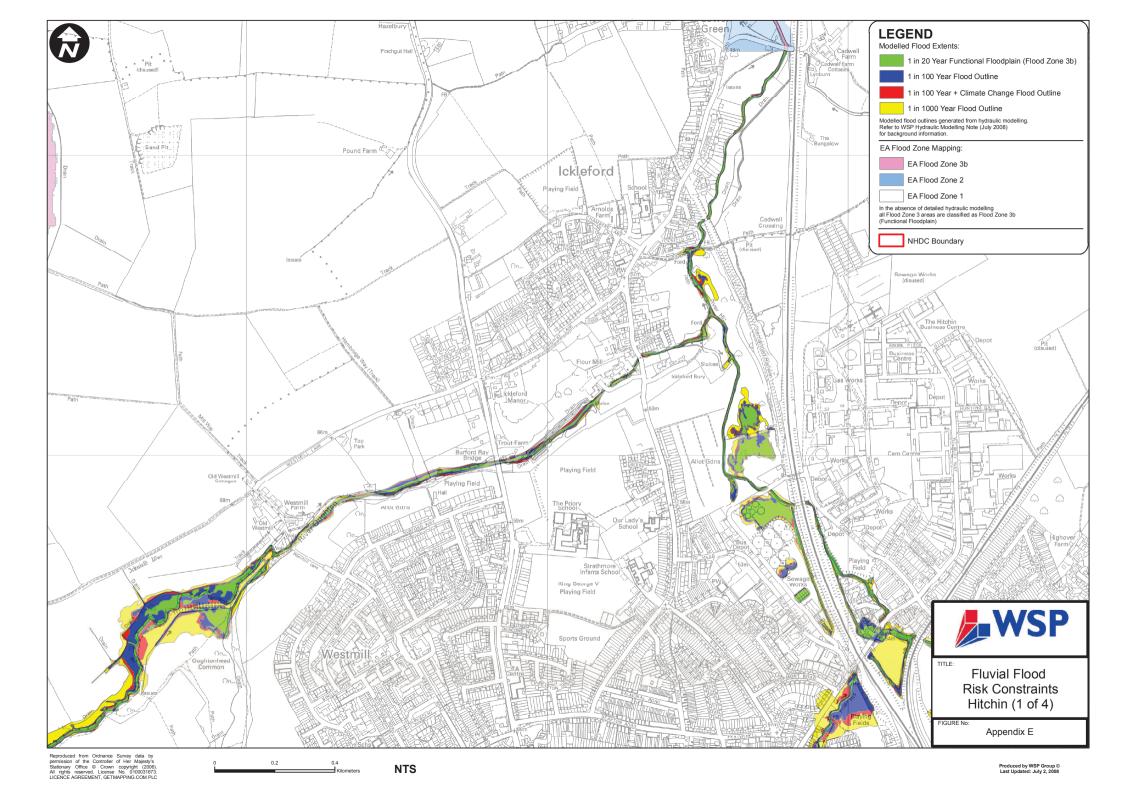

ur ref: North Herts SFRA

27 March 2006



Flood Zone 3



Zone 2 - represents an area with the chance of flooding in any one year between 0.1% and 1% fluvial.

Zone 3 - represents an area with the chance of flooding in any one year greater than or equal to 1% fluvial.

0 87.5 175 350 525 700 875 Metres





# Flood Zone 2 River Mimram

Our ref: NE9198

Your ref: North Herts SFRA

27 March 2006



Flood Zone 2



Zone 2 - represents an area with the chance of flooding in any one year between 0.1% and 1% fluvial.

Zone 3 - represents an area with the chance of flooding in any one year greater than or equal to 1% fluvial.

0 87.5 175 350 525 700 875 Metres





## 1947 Flood Event **River Mimram**

Our ref: NE9198 Your ref: North Herts SFRA 27 March 2006

1947 Flood Event

0 87.5 175