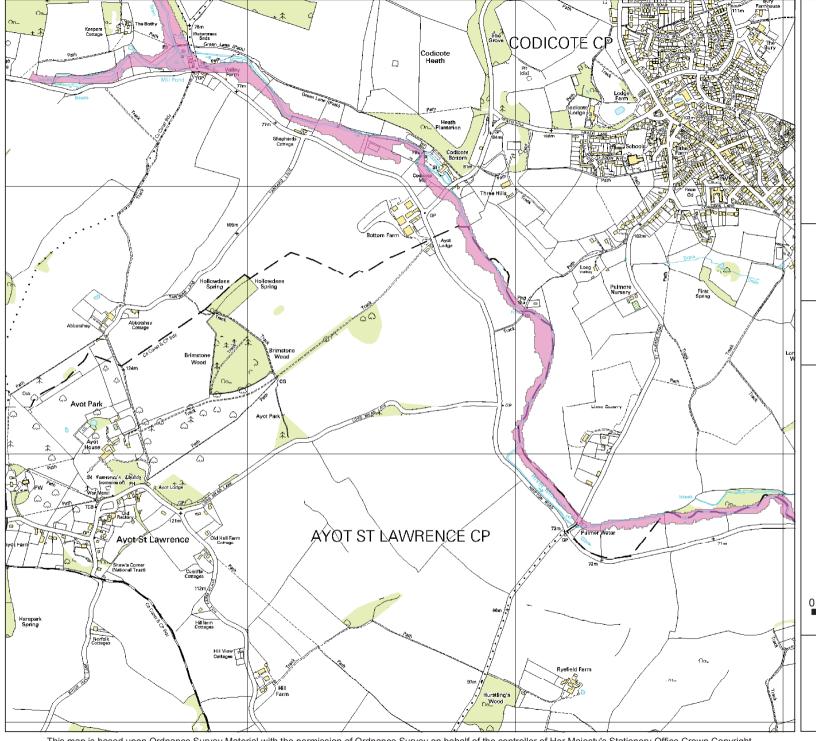

n any one year greater than or equal to 1% fluvial.

0 87.5 175 350 525 700 875 Metres





# Flood Zone 3 River Mimram

Our ref: NE9198 Your ref: North Herts SFRA 27 March 2006



Flood Zone 3



Zone 2 - represents an area with the chance of flooding in any one year between 0.1% and 1% fluvial.

Zone 3 - represents an area with the chance of flooding in any one year greater than or equal to 1% fluvial.

0 87.5 175 350 525 700 875 Metres





# Flood Zone 2 River Mimram

Our ref: NE9198 Your ref: North Herts SFRA 27 March 2006



Flood Zone 2



Zone 2 - represents an area with the chance of flooding in any one year between 0.1% and 1% fluvial.

Zone 3 - represents an area with the chance of flooding in any one year greater than or equal to 1% fluvial.

0 87.5 175 350 525 700 875 Metres





## Flood Zone 3 River Mimram

Our ref: NE9198 Your ref: North Herts SFRA 27 March 2006



Flood Zone 3



Zone 2 - represents an area with the chance of flooding in any one year between 0.1% and 1% fluvial.

Zone 3 - represents an area with the chance of flooding in any one year greater than or equal to 1% fluvial.

0 87.5 175 350

525

00 87

Produced by:

Flood Risk Management Flood Risk Mapping & Data Management Thames Region

North East Area





# Flood Zone 2 River Mimram

Our ref: NE9198 Your ref: North Herts SFRA 27 March 2006



Flood Zone 2



Zone 2 - represents an area with the chance of flooding in any one year between 0.1% and 1% fluvial.

Zone 3 - represents an area with the chance of flooding in any one year greater than or equal to 1% fluvial.

0 87.5 175 350 525 700 8