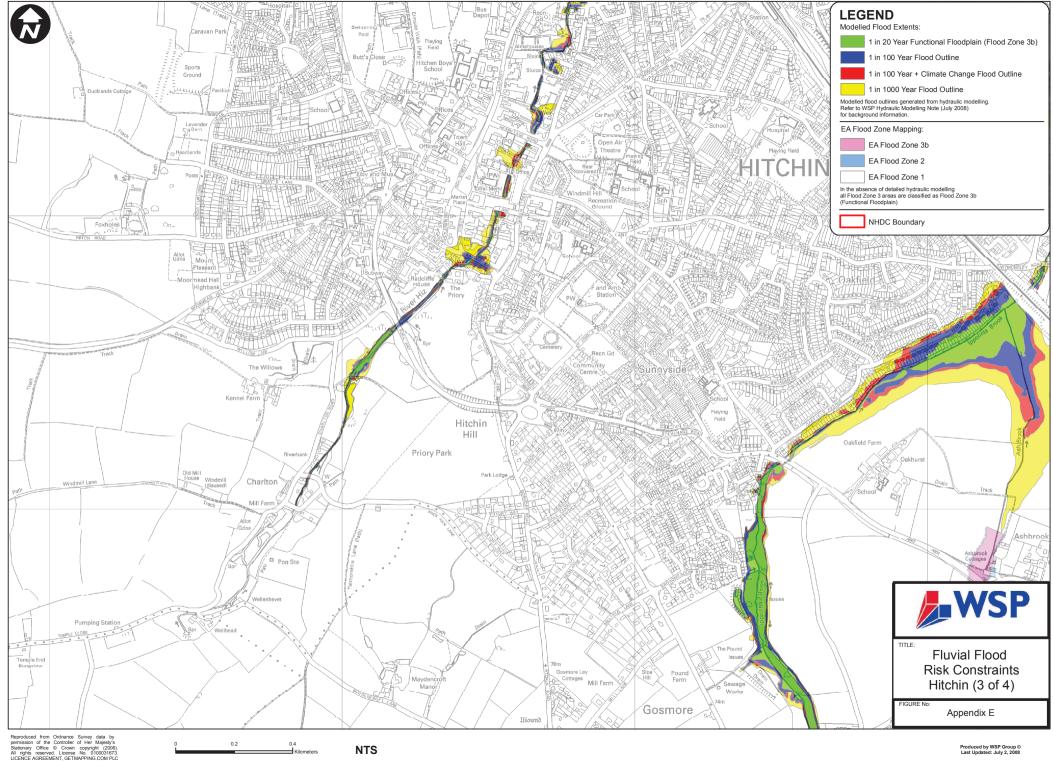

ef: North Herts SFRA

27 March 2006



Flood Zone 3



Zone 2 - represents an area with the chance of flooding in any one year between 0.1% and 1% fluvial.

Zone 3 - represents an area with the chance of flooding in any one year greater than or equal to 1% fluvial.

0 87.5 175 350 525 700 875 Metres





# Flood Zone 2 River Mimram

Our ref: NE9198

Your ref: North Herts SFRA

27 March 2006



Flood Zone 2



Zone 2 - represents an area with the chance of flooding in any one year between 0.1% and 1% fluvial.

Zone 3 - represents an area with the chance of flooding in any one year greater than or equal to 1% fluvial.

0 87.5 175 350 525 700 875 Metres





## 1947 Flood Event **River Mimram**

Our ref: NE9198 Your ref: North Herts SFRA 27 March 2006

1947 Flood Event

0 87.5 175