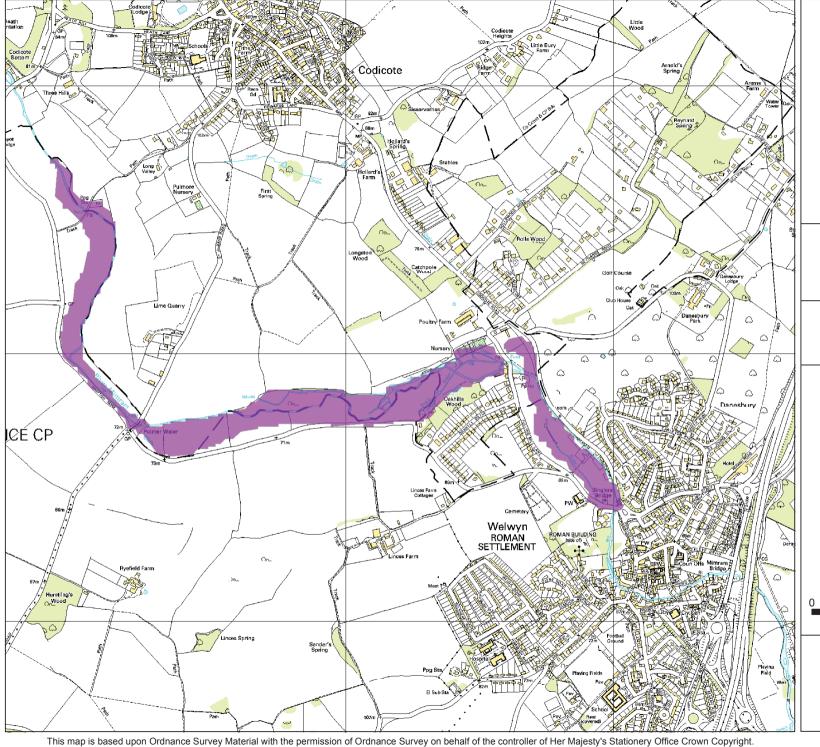

orth Herts SFRA 27 March 2006

1947 Flood Event

0 87.5 175 350 525 700 875 Metres





# Flood Zone 3 River Mimram

Our ref: NE9198

Your ref: North Herts SFRA

27 March 2006



Flood Zone 3



Zone 2 - represents an area with the chance of flooding in any one year between 0.1% and 1% fluvial.

Zone 3 - represents an area with the chance of flooding in any one year greater than or equal to 1% fluvial.

0 87.5 175 350 525 700 875 Metres





# Flood Zone 2 River Mimram

Our ref: NE9198

Your ref: North Herts SFRA

27 March 2006



Flood Zone 2



Zone 2 - represents an area with the chance of flooding in any one year between 0.1% and 1% fluvial.

Zone 3 - represents an area with the chance of flooding in any one year greater than or equal to 1% fluvial.

0 87.5 175 350 525 700 875 Metres





## 1947 Flood Event **River Mimram**

Our ref: NE9198 Your ref: North Herts SFRA 27 March 2006

1947 Flood Event

0 87.5 175







# Flood Zone 3 **River Mimram**

Our ref: NE9198 Your ref: North Herts SFRA 27 March 2006



Flood Zone 3



Zone 2 - represents an area with the chance of flooding in any one year between 0.1% and 1% fluvial.

Zone 3 - represents an area with the chance of flooding in any one year greater than or equal to 1% fluvial.

0 87.5 175

This map is based upon Ordnance Survey Material with the permission of Ordnance Survey on behalf of the controller of Her Majesty's Stationery Office Crown Copyright. Unauthorised reproduction infringes Crown Copyright and may lead to prosecution or civil proceedings. Environment Agency 100026380





# Flood Zone 2 River Mimram