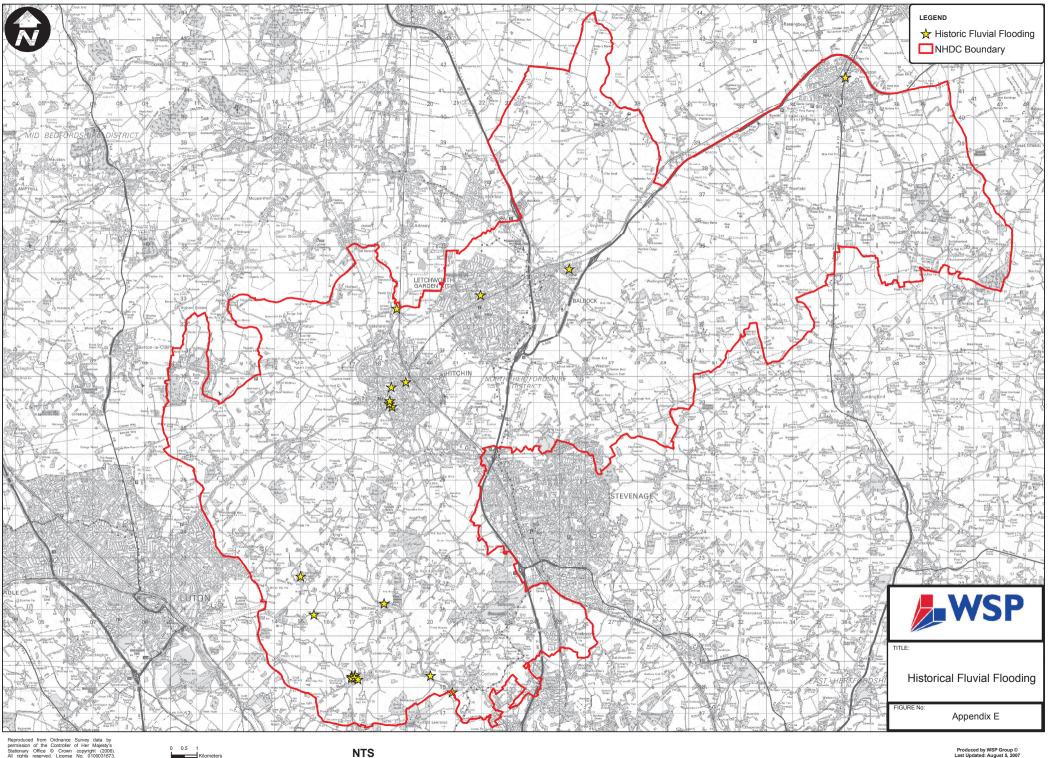

98

Your ref: North Herts SFRA

27 March 2006



Flood Zone 3



Zone 2 - represents an area with the chance of flooding in any one year between 0.1% and 1% fluvial.

Zone 3 - represents an area with the chance of flooding in any one year greater than or equal to 1% fluvial.

0 87.5 175 350 525 700 875 Metres





# Flood Zone 2 River Mimram

Our ref: NE9198

Your ref: North Herts SFRA

27 March 2006



Flood Zone 2



Zone 2 - represents an area with the chance of flooding in any one year between 0.1% and 1% fluvial.

Zone 3 - represents an area with the chance of flooding in any one year greater than or equal to 1% fluvial.

0 87.5 175 350 525 700 875 Metres





## 1947 Flood Event **River Mimram**

Our ref: NE9198 Your ref: North Herts SFRA 27 March 2006

1947 Flood Event

0 87.5 175







# Flood Zone 3 **River Mimram**

Our ref: NE9198 Your ref: North Herts SFRA 27 March 2006



Flood Zone 3



Zone 2 - represents an area with the chance of flooding in any one year between 0.1% and 1% fluvial.

Zone 3 - represents an area with the chance of flooding in any one year greater than or equal to 1% fluvial.

0 87.5 175

This map is based upon Ordnance Survey Material with the permission of Ordnance Survey on behalf of the controller of Her Majesty's Stationery Office Crown Copyright. Unauthorised reproduction infringes Crown Copyright and may lead to prosecution or civil proceedings. Environment Agency 100026380





# Flood Zone 2 River Mimram

Our ref: NE9198 Your ref: North Herts SFRA 27 March 2006



Flood Zone 2



Zone 2 - represents an area with the chance of floodi