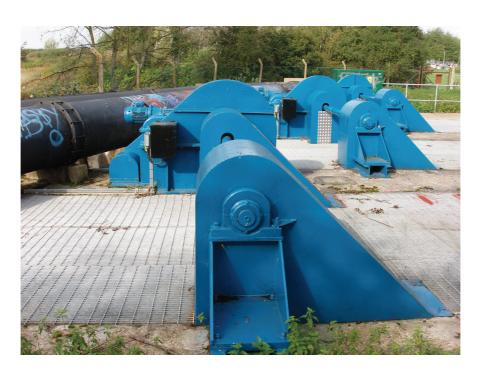

| unchracked good unchracked good good good good good good good go |





# **Historical Flooding**



Photo 1: Out of bank flows in watercourse-Kimpton 2001



Photo 2- Flooding along Claggy Road/High Street-Kimpton 2001

# **Principal Flood Defence Structures**



Photo 3: Pix Brook Flood Gate lateral view



Photo 4: Pix Brook Flood Gate, looking upstream



Photo 5: Pix Brook Flood Gate



Photo 6: Pix Brook Flood Gate looking downstream



Photo 7: Pix Brook reservoir upstream of Flood Gate







# Flood Zone 3 **River Mimram**

Our ref: NE9198 Your ref: North Herts SFRA 27 March 2006



Flood Zone 3



Zone 2 - represents an area with the chance of flooding in any one year between 0.1% and 1% fluvial.

Zone 3 - represents an area with the chance of flooding in any one year greater than or equal to 1% fluvial.

0 87.5 175

This map is based upon Ordnance Survey Material with the permission of Ordnance Survey on behalf of the controller of Her Majesty's Stationery Office Crown Copyright. Unauthorised reproduction infringes Crown Copyright and m