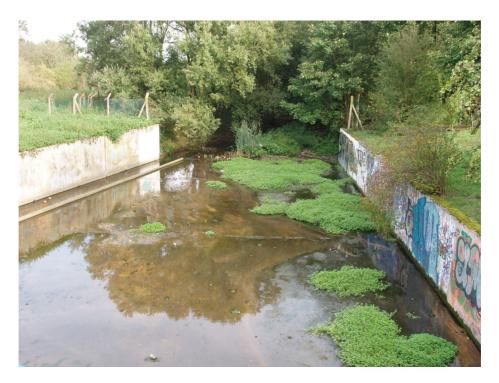

| unchracked good unchracked good good good good good good good go |





# **Historical Flooding**



Photo 1: Out of bank flows in watercourse-Kimpton 2001



Photo 2- Flooding along Claggy Road/High Street-Kimpton 2001

# **Principal Flood Defence Structures**



Photo 3: Pix Brook Flood Gate lateral view



Photo 4: Pix Brook Flood Gate, looking upstream



Photo 5: Pix Brook Flood Gate



Photo 6: Pix Brook Flood Gate looking downstream



Photo 7: Pix Brook reservoir upstream of Flood Gate







# Flood Zone 3 **River Mimram**

Our ref: NE9198 Your ref: North Herts SFRA 27 March 2006



Flood Zone 3



Zone 2 - represents an area with the chance of flooding in any one year between 0.1% and 1% fluvial.

Zone 3 - represents an area with the chance of flooding in any one year greater than or equal to 1% fluvial.

0 87.5 175

This map is based upon Ordnance Survey Material with the permission of Ordnance Survey on behalf of the controller of Her Majesty's Stationery Office Crown Copyright. Unauthorised reproduction infringes Crown Copyright and may lead to prosecution or civil proceedings. Environment Agency 100026380





# Flood Zone 2 River Mimram

Our ref: NE9198 Your r