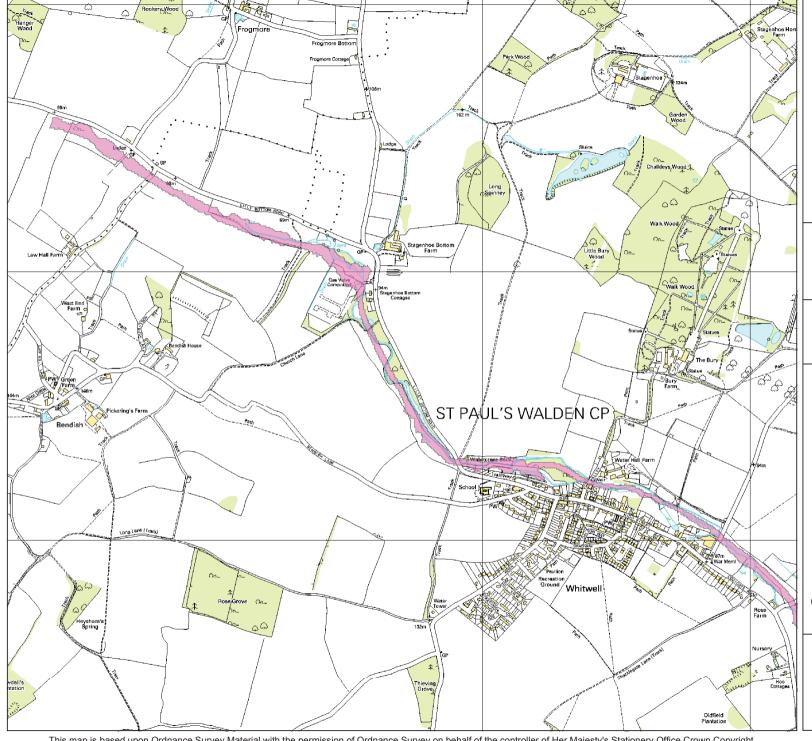

| unchracked good unchracked good good good good good good good go |





# **Historical Flooding**



Photo 1: Out of bank flows in watercourse-Kimpton 2001



Photo 2- Flooding along Claggy Road/High Street-Kimpton 2001

# **Principal Flood Defence Structures**



Photo 3: Pix Brook Flood Gate lateral view



Photo 4: Pix Brook Flood Gate, looking upstream



Photo 5: Pix Brook Flood Gate



Photo 6: Pix Brook Flood Gate looking downstream



Photo 7: Pix Brook reservoir upstream of Flood Gate







# Flood Zone 3 **River Mimram**

Our ref: NE9198 Your ref: North Herts SFRA 27 March 2006



Flood Zone 3



Zone 2 - represents an area with the chance of flooding in any one year between 0.1% and 1% fluvial.

Zone 3 - represents an area with the chance of flooding in any one year greater than or equal to 1% fluvial.

0 87.5 175

This map is based upon Ordnance Survey Material with the permission of Ordnance Survey on behalf of the controller of Her Majesty's Stationery Office Crown Copyright. Unauthorised reproduction infringes Crown Copyright and may lead to prosecution or civil proceedings. Environment Agency 100026380





# Flood Zone 2 River Mimram

Our ref: NE9198 Your ref: North Herts SFRA 27 March 2006



Flood Zone 2



Zone 2 - represents an area with the chance of flooding