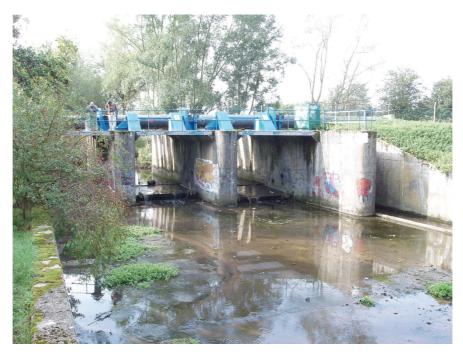

| unchracked good unchracked good good good good good good good go |





# **Historical Flooding**



Photo 1: Out of bank flows in watercourse-Kimpton 2001



Photo 2- Flooding along Claggy Road/High Street-Kimpton 2001

# **Principal Flood Defence Structures**



Photo 3: Pix Brook Flood Gate lateral view



Photo 4: Pix Brook Flood Gate, looking upstream



Photo 5: Pix Brook Flood Gate



Photo 6: Pix Brook Flood Gate looking downstream



Photo 7: Pix Brook reservoir upstream of Flood Gate







# Flood Zone 3 **River Mimram**

Our ref: NE9198 Your ref: North Herts SFRA 27 March 2006



Flood Zone 3



Zone 2 - represents an area with the chance of flooding in any one year between 0.1% and 1% fluvial.

Zone 3 - represents an area with the chance of flooding in any one year greater than or equal to 1% fluvial.

0 87.5 175

This map is based upon Ordnance Survey Material with the permission of Ordnance Survey on behalf of the controller of Her Majesty's Stationery Office Crown Copyright. Unauthorised reproduction infringes Crown Copyright and may lead to prosecution or civil proceedings. E