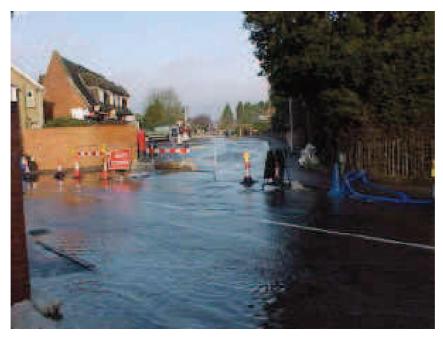

| unchracked good unchracked good good good good good good good go |





# **Historical Flooding**



Photo 1: Out of bank flows in watercourse-Kimpton 2001



Photo 2- Flooding along Claggy Road/High Street-Kimpton 2001

# **Principal Flood Defence Structures**



Photo 3: Pix Brook Flood Gate lateral view



Photo 4: Pix Brook Flood Gate, looking upstream



Photo 5: Pix Brook Flood Gate



Photo 6: Pix Brook Flood Gate looking downstream



Photo 7: Pix Brook reservoir upstream of Flood Gate







# Flood Zone 3 **River Mimram**

Our ref: NE9198 Your ref: North Herts SFRA 27 March 2006



Flood Zone 3



Zone 2 - represents an area with the chance of flooding in any one year between 0.1% and 1% fluvial.

Zone 3 - represents an area with the chance of flooding in any one year greater than or equal to 1% fluvial.

0 87.5 175

This map is based upon Ordnance Survey Material with the permission of Ordnance Survey on behalf of the controller of