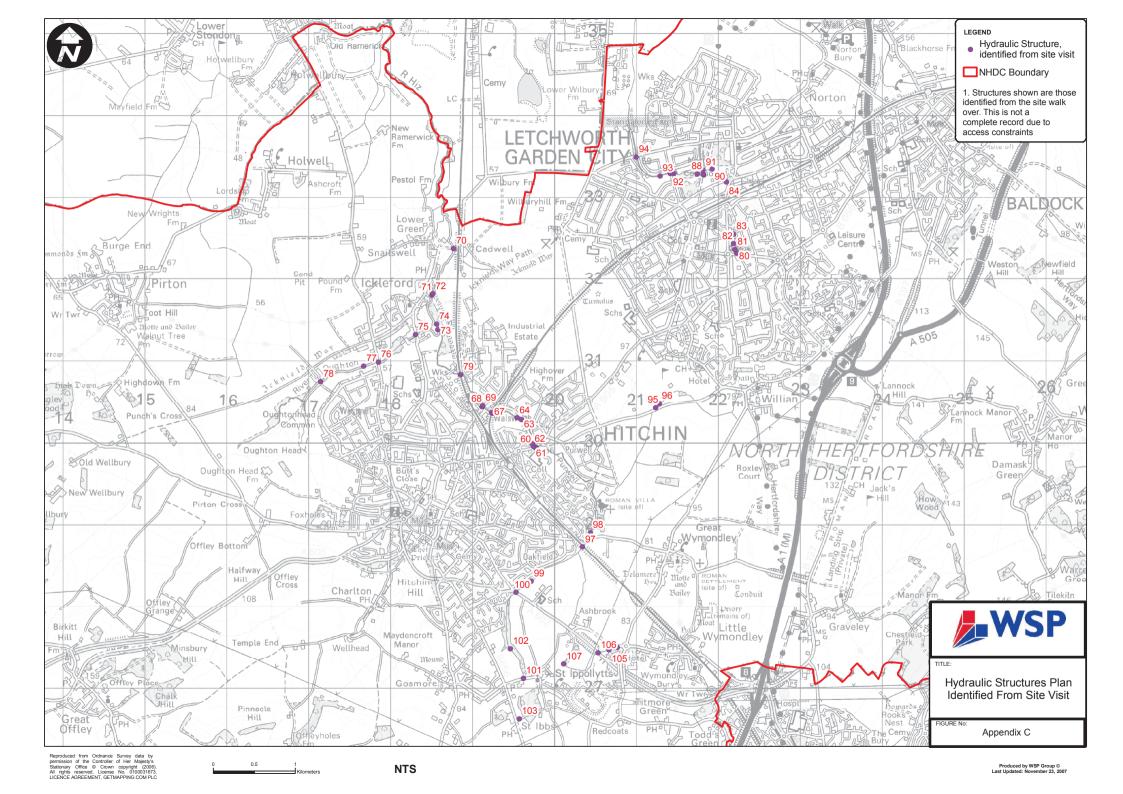

|                                                                                                                                                                                                                                                                                                                                                                                                                                                                                                                                                                                                                                                                                                                                                                         |                                                                                                                                                                                                                                                                                                                                                                                                                                                                                                                                                                                                                                                                                                                                                                                                                                                                                                                                                                                                                                                                                                                                                                                                                                                                                                                                                                                                                                                                                                                                                                                                                                                                                                                                                                                                                                                                                                                                                                                                                                                                                                                               |                                                                                                                                                                                                                                                                                                                                                                                                                                                                                                                                       |                                                                                                                                                                                                                                                                                                                                                                                                                                                                                                                                                                                                                                                                                                                                                                                                                                                                                                                                                                                                                                                                                                                                                                                                                                                                                                                                                                                                                                                                                                                                                                                                                                                                                                                                                                                                                                                                                                                                                                                                                                                                                                                                | OTPLIOTURE                                                                                                                                                                                                                                                                                                                                                                                                                                                                                                                                                                                                                                                                                                                                                                                                                                                                                                                                                                                                                                                                                                                                                                                                                                                                                                                                                                                                                                                                                                                                                                                                                                                                                                                                                                                                                                                                                                                                                                                                                                                                                                                     |                                                                                                                                                                                                                                                                                                                                                                                                                                                                                                                                                                                                  | DIMENSIONS ( 15 4 15 15 15 15 15 15 15 15 15 15 15 15 15 15 15 15 15 15 15 15 15 15 15 15 15 15 15 15 15 15 15 15 15 15 15 15 15 15 15 15 15 15 15 15 15 15 15 15 15 15 15 15 15 15 15 15 15 15 15 15 15 15 15 15 15 15 15 15 15 15 15 15 15 15 15 15 15 15 15 15 15 15 15 15 15 15 15 15 15 15 15 15 15 15 15 15 15 15 15 15 15 15 15 15 15 15 15 15 15 15 15 15 15 15 15 15 15 15 15 15 15 15 15 15 15 15 15 15 15 15 15 15 15 15 15 15 15 15 15 15 15 15 15 15 15 15 15 15 15 15 15 15 15 15 15 15 15 15 15 15 15 15 15 15 15 15 15 15 15 15 15 15 15 15 15 15 15 15 15 15 15 15 15 15 15 15 15 15 15 15 15 15 15 15 15 15 15 15 15 15 15 15 15 15 15 15 15 15 15 15 15 15 15 15 15 15 15 15 15 15 15 15 15 15 15 15 15 15 15 15 15 15 15 15 15 15 15 15 15 15 15 15 15 15 15 15 15 15 15 15 15 15 15 15 15 15 15 15 15 15 15 15 15 15 15 15 15 15 15 15 15 15 15 15 15 15 15 15 15 15 15 15 15 15 15 15 15 15 15 15 15 15 15 15 15 15 15 15 15 15 15 15 15 15 15 15 15 15 15 15 15 15 15 15 15 15 15 15 15 15 15 15 15 15 15 15 15 15 15 15 15 15 15 15 15 15 15                                                                                                                                                                                                                                                                                                                                                                                                                                                                                                                                                                                                                                                                                                                                                                                                                                                                                                                                                                                                                                                           |                                                                                                                                                                                                                                                                                                                                                                                                                                                              |                                                                                                   |                                                                                                                                                                                                                                                                                                                                                                                                                                                                                                                                                                           |                                                                                                                                                                                                                                                                                                                                                                                          |                                                                                                                                                                                                                                                                                                                                                                                                                                                                                                                                                                                                                                                                                                                                                                                                                                                                                                                                                                                                                                                                                                                                                                                                                                                                                                                                                                                                                                                                                                 |
|-------------------------------------------------------------------------------------------------------------------------------------------------------------------------------------------------------------------------------------------------------------------------------------------------------------------------------------------------------------------------------------------------------------------------------------------------------------------------------------------------------------------------------------------------------------------------------------------------------------------------------------------------------------------------------------------------------------------------------------------------------------------------|-------------------------------------------------------------------------------------------------------------------------------------------------------------------------------------------------------------------------------------------------------------------------------------------------------------------------------------------------------------------------------------------------------------------------------------------------------------------------------------------------------------------------------------------------------------------------------------------------------------------------------------------------------------------------------------------------------------------------------------------------------------------------------------------------------------------------------------------------------------------------------------------------------------------------------------------------------------------------------------------------------------------------------------------------------------------------------------------------------------------------------------------------------------------------------------------------------------------------------------------------------------------------------------------------------------------------------------------------------------------------------------------------------------------------------------------------------------------------------------------------------------------------------------------------------------------------------------------------------------------------------------------------------------------------------------------------------------------------------------------------------------------------------------------------------------------------------------------------------------------------------------------------------------------------------------------------------------------------------------------------------------------------------------------------------------------------------------------------------------------------------|---------------------------------------------------------------------------------------------------------------------------------------------------------------------------------------------------------------------------------------------------------------------------------------------------------------------------------------------------------------------------------------------------------------------------------------------------------------------------------------------------------------------------------------|--------------------------------------------------------------------------------------------------------------------------------------------------------------------------------------------------------------------------------------------------------------------------------------------------------------------------------------------------------------------------------------------------------------------------------------------------------------------------------------------------------------------------------------------------------------------------------------------------------------------------------------------------------------------------------------------------------------------------------------------------------------------------------------------------------------------------------------------------------------------------------------------------------------------------------------------------------------------------------------------------------------------------------------------------------------------------------------------------------------------------------------------------------------------------------------------------------------------------------------------------------------------------------------------------------------------------------------------------------------------------------------------------------------------------------------------------------------------------------------------------------------------------------------------------------------------------------------------------------------------------------------------------------------------------------------------------------------------------------------------------------------------------------------------------------------------------------------------------------------------------------------------------------------------------------------------------------------------------------------------------------------------------------------------------------------------------------------------------------------------------------|--------------------------------------------------------------------------------------------------------------------------------------------------------------------------------------------------------------------------------------------------------------------------------------------------------------------------------------------------------------------------------------------------------------------------------------------------------------------------------------------------------------------------------------------------------------------------------------------------------------------------------------------------------------------------------------------------------------------------------------------------------------------------------------------------------------------------------------------------------------------------------------------------------------------------------------------------------------------------------------------------------------------------------------------------------------------------------------------------------------------------------------------------------------------------------------------------------------------------------------------------------------------------------------------------------------------------------------------------------------------------------------------------------------------------------------------------------------------------------------------------------------------------------------------------------------------------------------------------------------------------------------------------------------------------------------------------------------------------------------------------------------------------------------------------------------------------------------------------------------------------------------------------------------------------------------------------------------------------------------------------------------------------------------------------------------------------------------------------------------------------------|--------------------------------------------------------------------------------------------------------------------------------------------------------------------------------------------------------------------------------------------------------------------------------------------------------------------------------------------------------------------------------------------------------------------------------------------------------------------------------------------------------------------------------------------------------------------------------------------------|--------------------------------------------------------------------------------------------------------------------------------------------------------------------------------------------------------------------------------------------------------------------------------------------------------------------------------------------------------------------------------------------------------------------------------------------------------------------------------------------------------------------------------------------------------------------------------------------------------------------------------------------------------------------------------------------------------------------------------------------------------------------------------------------------------------------------------------------------------------------------------------------------------------------------------------------------------------------------------------------------------------------------------------------------------------------------------------------------------------------------------------------------------------------------------------------------------------------------------------------------------------------------------------------------------------------------------------------------------------------------------------------------------------------------------------------------------------------------------------------------------------------------------------------------------------------------------------------------------------------------------------------------------------------------------------------------------------------------------------------------------------------------------------------------------------------------------------------------------------------------------------------------------------------------------------------------------------------------------------------------------------------------------------------------------------------------------------------------------------------------------|--------------------------------------------------------------------------------------------------------------------------------------------------------------------------------------------------------------------------------------------------------------------------------------------------------------------------------------------------------------------------------------------------------------------------------------------------------------|---------------------------------------------------------------------------------------------------|---------------------------------------------------------------------------------------------------------------------------------------------------------------------------------------------------------------------------------------------------------------------------------------------------------------------------------------------------------------------------------------------------------------------------------------------------------------------------------------------------------------------------------------------------------------------------|------------------------------------------------------------------------------------------------------------------------------------------------------------------------------------------------------------------------------------------------------------------------------------------------------------------------------------------------------------------------------------------|-------------------------------------------------------------------------------------------------------------------------------------------------------------------------------------------------------------------------------------------------------------------------------------------------------------------------------------------------------------------------------------------------------------------------------------------------------------------------------------------------------------------------------------------------------------------------------------------------------------------------------------------------------------------------------------------------------------------------------------------------------------------------------------------------------------------------------------------------------------------------------------------------------------------------------------------------------------------------------------------------------------------------------------------------------------------------------------------------------------------------------------------------------------------------------------------------------------------------------------------------------------------------------------------------------------------------------------------------------------------------------------------------------------------------------------------------------------------------------------------------|
| Structure<br>Number RIVER                                                                                                                                                                                                                                                                                                                                                                                                                                                                                                                                                                                                                                                                                                                                               | TOWN                                                                                                                                                                                                                                                                                                                                                                                                                                                                                                                                                                                                                                                                                                                                                                                                                                                                                                                                                                                                                                                                                                                                                                                                                                                                                                                                                                                                                                                                                                                                                                                                                                                                                                                                                                                                                                                                                                                                                                                                                                                                                                                          | LOCATION                                                                                                                                                                                                                                                                                                                                                                                                                                                                                                                              | GRID REF                                                                                                                                                                                                                                                                                                                                                                                                                                                                                                                                                                                                                                                                                                                                                                                                                                                                                                                                                                                                                                                                                                                                                                                                                                                                                                                                                                                                                                                                                                                                                                                                                                                                                                                                                                                                                                                                                                                                                                                                                                                                                                                       | STRUCTURE<br>TYPE                                                                                                                                                                                                                                                                                                                                                                                                                                                                                                                                                                                                                                                                                                                                                                                                                                                                                                                                                                                                                                                                                                                                                                                                                                                                                                                                                                                                                                                                                                                                                                                                                                                                                                                                                                                                                                                                                                                                                                                                                                                                                                              | STRUCTURE SHAPE                                                                                                                                                                                                                                                                                                                                                                                                                                                                                                                                                                                  | DIMENSIONS (m if not otherwise<br>stated)                                                                                                                                                                                                                                                                                                                                                                                                                                                                                                                                                                                                                                                                                                                                                                                                                                                                                                                                                                                                                                                                                                                                                                                                                                                                                                                                                                                                                                                                                                                                                                                                                                                                                                                                                                                                                                                                                                                                                                                                                                                                                      | MATERIAL                                                                                                                                                                                                                                                                                                                                                                                                                                                     | CONDITION                                                                                         | US CHANNEL PROFILE                                                                                                                                                                                                                                                                                                                                                                                                                                                                                                                                                        | DS CHANNEL PROFILE                                                                                                                                                                                                                                                                                                                                                                       | OBSERVATIONS                                                                                                                                                                                                                                                                                                                                                                                                                                                                                                                                                                                                                                                                                                                                                                                                                                                                                                                                                                                                                                                                                                                                                                                                                                                                                                                                                                                                                                                                                    |
| 57 Purwell                                                                                                                                                                                                                                                                                                                                                                                                                                                                                                                                                                                                                                                                                                                                                              | Hitchin                                                                                                                                                                                                                                                                                                                                                                                                                                                                                                                                                                                                                                                                                                                                                                                                                                                                                                                                                                                                                                                                                                                                                                                                                                                                                                                                                                                                                                                                                                                                                                                                                                                                                                                                                                                                                                                                                                                                                                                                                                                                                                                       | Adjacent to No. 2 Wymonadly Road                                                                                                                                                                                                                                                                                                                                                                                                                                                                                                      | 520380,228835                                                                                                                                                                                                                                                                                                                                                                                                                                                                                                                                                                                                                                                                                                                                                                                                                                                                                                                                                                                                                                                                                                                                                                                                                                                                                                                                                                                                                                                                                                                                                                                                                                                                                                                                                                                                                                                                                                                                                                                                                                                                                                                  | –                                                                                                                                                                                                                                                                                                                                                                                                                                                                                                                                                                                                                                                                                                                                                                                                                                                                                                                                                                                                                                                                                                                                                                                                                                                                                                                                                                                                                                                                                                                                                                                                                                                                                                                                                                                                                                                                                                                                                                                                                                                                                                                              | Arch                                                                                                                                                                                                                                                                                                                                                                                                                                                                                                                                                                                             | 1.2h x 1.5w                                                                                                                                                                                                                                                                                                                                                                                                                                                                                                                                                                                                                                                                                                                                                                                                                                                                                                                                                                                                                                                                                                                                                                                                                                                                                                                                                                                                                                                                                                                                                                                                                                                                                                                                                                                                                                                                                                                                                                                                                                                                                                                    | Concrete                                                                                                                                                                                                                                                                                                                                                                                                                                                     | Good                                                                                              | No access                                                                                                                                                                                                                                                                                                                                                                                                                                                                                                                                                                 | Trapezoidal, sand bed                                                                                                                                                                                                                                                                                                                                                                    | Shallow channel, water depth 5cm at time of site visit                                                                                                                                                                                                                                                                                                                                                                                                                                                                                                                                                                                                                                                                                                                                                                                                                                                                                                                                                                                                                                                                                                                                                                                                                                                                                                                                                                                                                                          |
|                                                                                                                                                                                                                                                                                                                                                                                                                                                                                                                                                                                                                                                                                                                                                                         |                                                                                                                                                                                                                                                                                                                                                                                                                                                                                                                                                                                                                                                                                                                                                                                                                                                                                                                                                                                                                                                                                                                                                                                                                                                                                                                                                                                                                                                                                                                                                                                                                                                                                                                                                                                                                                                                                                                                                                                                                                                                                                                               |                                                                                                                                                                                                                                                                                                                                                                                                                                                                                                                                       |                                                                                                                                                                                                                                                                                                                                                                                                                                                                                                                                                                                                                                                                                                                                                                                                                                                                                                                                                                                                                                                                                                                                                                                                                                                                                                                                                                                                                                                                                                                                                                                                                                                                                                                                                                                                                                                                                                                                                                                                                                                                                                                                | •                                                                                                                                                                                                                                                                                                                                                                                                                                                                                                                                                                                                                                                                                                                                                                                                                                                                                                                                                                                                                                                                                                                                                                                                                                                                                                                                                                                                                                                                                                                                                                                                                                                                                                                                                                                                                                                                                                                                                                                                                                                                                                                              |                                                                                                                                                                                                                                                                                                                                                                                                                                                                                                                                                                                                  |                                                                                                                                                                                                                                                                                                                                                                                                                                                                                                                                                                                                                                                                                                                                                                                                                                                                                                                                                                                                                                                                                                                                                                                                                                                                                                                                                                                                                                                                                                                                                                                                                                                                                                                                                                                                                                                                                                                                                                                                                                                                                                                                | Steel and potentially                                                                                                                                                                                                                                                                                                                                                                                                                                        |                                                                                                   |                                                                                                                                                                                                                                                                                                                                                                                                                                                                                                                                                                           | •                                                                                                                                                                                                                                                                                                                                                                                        |                                                                                                                                                                                                                                                                                                                                                                                                                                                                                                                                                                                                                                                                                                                                                                                                                                                                                                                                                                                                                                                                                                                                                                                                                                                                                                                                                                                                                                                                                                 |
| 58 Purwell                                                                                                                                                                                                                                                                                                                                                                                                                                                                                                                                                                                                                                                                                                                                                              | Hitchin                                                                                                                                                                                                                                                                                                                                                                                                                                                                                                                                                                                                                                                                                                                                                                                                                                                                                                                                                                                                                                                                                                                                                                                                                                                                                                                                                                                                                                                                                                                                                                                                                                                                                                                                                                                                                                                                                                                                                                                                                                                                                                                       | Cambridge Road A505 adjacent to Millstream Pub                                                                                                                                                                                                                                                                                                                                                                                                                                                                                        | 519728,229925                                                                                                                                                                                                                                                                                                                                                                                                                                                                                                                                                                                                                                                                                                                                                                                                                                                                                                                                                                                                                                                                                                                                                                                                                                                                                                                                                                                                                                                                                                                                                                                                                                                                                                                                                                                                                                                                                                                                                                                                                                                                                                                  |                                                                                                                                                                                                                                                                                                                                                                                                                                                                                                                                                                                                                                                                                                                                                                                                                                                                                                                                                                                                                                                                                                                                                                                                                                                                                                                                                                                                                                                                                                                                                                                                                                                                                                                                                                                                                                                                                                                                                                                                                                                                                                                                | Circular                                                                                                                                                                                                                                                                                                                                                                                                                                                                                                                                                                                         | 300mm, 200mm & 10x100mm                                                                                                                                                                                                                                                                                                                                                                                                                                                                                                                                                                                                                                                                                                                                                                                                                                                                                                                                                                                                                                                                                                                                                                                                                                                                                                                                                                                                                                                                                                                                                                                                                                                                                                                                                                                                                                                                                                                                                                                                                                                                                                        | plastic                                                                                                                                                                                                                                                                                                                                                                                                                                                      | Good                                                                                              | Pools and riffles, densely vegetated                                                                                                                                                                                                                                                                                                                                                                                                                                                                                                                                      | Shallow and wide                                                                                                                                                                                                                                                                                                                                                                         | Shallow slow moving water                                                                                                                                                                                                                                                                                                                                                                                                                                                                                                                                                                                                                                                                                                                                                                                                                                                                                                                                                                                                                                                                                                                                                                                                                                                                                                                                                                                                                                                                       |
| 59 Purwell<br>60 Purwell                                                                                                                                                                                                                                                                                                                                                                                                                                                                                                                                                                                                                                                                                                                                                | Hitchin                                                                                                                                                                                                                                                                                                                                                                                                                                                                                                                                                                                                                                                                                                                                                                                                                                                                                                                                                                                                                                                                                                                                                                                                                                                                                                                                                                                                                                                                                                                                                                                                                                                                                                                                                                                                                                                                                                                                                                                                                                                                                                                       | Cambridge Road A505 adjacent to Millstream Pub                                                                                                                                                                                                                                                                                                                                                                                                                                                                                        | 519728,229925                                                                                                                                                                                                                                                                                                                                                                                                                                                                                                                                                                                                                                                                                                                                                                                                                                                                                                                                                                                                                                                                                                                                                                                                                                                                                                                                                                                                                                                                                                                                                                                                                                                                                                                                                                                                                                                                                                                                                                                                                                                                                                                  |                                                                                                                                                                                                                                                                                                                                                                                                                                                                                                                                                                                                                                                                                                                                                                                                                                                                                                                                                                                                                                                                                                                                                                                                                                                                                                                                                                                                                                                                                                                                                                                                                                                                                                                                                                                                                                                                                                                                                                                                                                                                                                                                | Rectangular                                                                                                                                                                                                                                                                                                                                                                                                                                                                                                                                                                                      | 2.0h x 5.0w (approx)                                                                                                                                                                                                                                                                                                                                                                                                                                                                                                                                                                                                                                                                                                                                                                                                                                                                                                                                                                                                                                                                                                                                                                                                                                                                                                                                                                                                                                                                                                                                                                                                                                                                                                                                                                                                                                                                                                                                                                                                                                                                                                           | Steel and concrete                                                                                                                                                                                                                                                                                                                                                                                                                                           | Good                                                                                              | Pools and riffles, densely vegetated                                                                                                                                                                                                                                                                                                                                                                                                                                                                                                                                      | Shallow and wide<br>Shallow and wide                                                                                                                                                                                                                                                                                                                                                     | Shallow slow moving water                                                                                                                                                                                                                                                                                                                                                                                                                                                                                                                                                                                                                                                                                                                                                                                                                                                                                                                                                                                                                                                                                                                                                                                                                                                                                                                                                                                                                                                                       |
| 60 Purwell<br>60 Purwell                                                                                                                                                                                                                                                                                                                                                                                                                                                                                                                                                                                                                                                                                                                                                | Hitchin<br>Hitchin                                                                                                                                                                                                                                                                                                                                                                                                                                                                                                                                                                                                                                                                                                                                                                                                                                                                                                                                                                                                                                                                                                                                                                                                                                                                                                                                                                                                                                                                                                                                                                                                                                                                                                                                                                                                                                                                                                                                                                                                                                                                                                            | Cambridge Road A505 adjacent to Millstream Pub<br>Cambridge Road A505 adjacent to Millstream Pub                                                                                                                                                                                                                                                                                                                                                                                                                                      |                                                                                                                                                                                                                                                                                                                                                                                                                                                                                                                                                                                                                                                                                                                                                                                                                                                                                                                                                                                                                                                                                                                                                                                                                                                                                                                                                                                                                                                                                                                                                                                                                                                                                                                                                                                                                                                                                                                                                                                                                                                                                                                                | Bridge (US face)<br>Bridge (DS face)                                                                                                                                                                                                                                                                                                                                                                                                                                                                                                                                                                                                                                                                                                                                                                                                                                                                                                                                                                                                                                                                                                                                                                                                                                                                                                                                                                                                                                                                                                                                                                                                                                                                                                                                                                                                                                                                                                                                                                                                                                                                                           | Arch<br>Rectangular                                                                                                                                                                                                                                                                                                                                                                                                                                                                                                                                                                              | 2.0h x 4.0w (approx)<br>2.0h x 6.0w                                                                                                                                                                                                                                                                                                                                                                                                                                                                                                                                                                                                                                                                                                                                                                                                                                                                                                                                                                                                                                                                                                                                                                                                                                                                                                                                                                                                                                                                                                                                                                                                                                                                                                                                                                                                                                                                                                                                                                                                                                                                                            | Steel and concrete                                                                                                                                                                                                                                                                                                                                                                                                                                           | Good<br>Good                                                                                      | Pools and riffles, densely vegetated<br>Pools and riffles, densely vegetated                                                                                                                                                                                                                                                                                                                                                                                                                                                                                              | Shallow and wide                                                                                                                                                                                                                                                                                                                                                                         | Shallow slow moving water<br>Shallow slow moving water                                                                                                                                                                                                                                                                                                                                                                                                                                                                                                                                                                                                                                                                                                                                                                                                                                                                                                                                                                                                                                                                                                                                                                                                                                                                                                                                                                                                                                          |
| 61 Purwell                                                                                                                                                                                                                                                                                                                                                                                                                                                                                                                                                                                                                                                                                                                                                              | Hitchin                                                                                                                                                                                                                                                                                                                                                                                                                                                                                                                                                                                                                                                                                                                                                                                                                                                                                                                                                                                                                                                                                                                                                                                                                                                                                                                                                                                                                                                                                                                                                                                                                                                                                                                                                                                                                                                                                                                                                                                                                                                                                                                       | Cambridge Road A505 adjacent to Millstream Pub                                                                                                                                                                                                                                                                                                                                                                                                                                                                                        | 519708,229955                                                                                                                                                                                                                                                                                                                                                                                                                                                                                                                                                                                                                                                                                                                                                                                                                                                                                                                                                                                                                                                                                                                                                                                                                                                                                                                                                                                                                                                                                                                                                                                                                                                                                                                                                                                                                                                                                                                                                                                                                                                                                                                  |                                                                                                                                                                                                                                                                                                                                                                                                                                                                                                                                                                                                                                                                                                                                                                                                                                                                                                                                                                                                                                                                                                                                                                                                                                                                                                                                                                                                                                                                                                                                                                                                                                                                                                                                                                                                                                                                                                                                                                                                                                                                                                                                | Sharp crested                                                                                                                                                                                                                                                                                                                                                                                                                                                                                                                                                                                    | 2.01 x 6.0W<br>2.0w x two                                                                                                                                                                                                                                                                                                                                                                                                                                                                                                                                                                                                                                                                                                                                                                                                                                                                                                                                                                                                                                                                                                                                                                                                                                                                                                                                                                                                                                                                                                                                                                                                                                                                                                                                                                                                                                                                                                                                                                                                                                                                                                      | Concrete                                                                                                                                                                                                                                                                                                                                                                                                                                                     | Poor                                                                                              | Fools and fillies, densely vegetated                                                                                                                                                                                                                                                                                                                                                                                                                                                                                                                                      | Wider and shallower                                                                                                                                                                                                                                                                                                                                                                      | Half of weir lengeth blocked with no conveyance at time of site visit                                                                                                                                                                                                                                                                                                                                                                                                                                                                                                                                                                                                                                                                                                                                                                                                                                                                                                                                                                                                                                                                                                                                                                                                                                                                                                                                                                                                                           |
| 62 Purwell                                                                                                                                                                                                                                                                                                                                                                                                                                                                                                                                                                                                                                                                                                                                                              | Hitchin                                                                                                                                                                                                                                                                                                                                                                                                                                                                                                                                                                                                                                                                                                                                                                                                                                                                                                                                                                                                                                                                                                                                                                                                                                                                                                                                                                                                                                                                                                                                                                                                                                                                                                                                                                                                                                                                                                                                                                                                                                                                                                                       | Cambridge Road A505 adjacent to Millstream Pub                                                                                                                                                                                                                                                                                                                                                                                                                                                                                        | 519688,229985                                                                                                                                                                                                                                                                                                                                                                                                                                                                                                                                                                                                                                                                                                                                                                                                                                                                                                                                                                                                                                                                                                                                                                                                                                                                                                                                                                                                                                                                                                                                                                                                                                                                                                                                                                                                                                                                                                                                                                                                                                                                                                                  |                                                                                                                                                                                                                                                                                                                                                                                                                                                                                                                                                                                                                                                                                                                                                                                                                                                                                                                                                                                                                                                                                                                                                                                                                                                                                                                                                                                                                                                                                                                                                                                                                                                                                                                                                                                                                                                                                                                                                                                                                                                                                                                                | Arch                                                                                                                                                                                                                                                                                                                                                                                                                                                                                                                                                                                             | 2.2h x 8.0w (approx)                                                                                                                                                                                                                                                                                                                                                                                                                                                                                                                                                                                                                                                                                                                                                                                                                                                                                                                                                                                                                                                                                                                                                                                                                                                                                                                                                                                                                                                                                                                                                                                                                                                                                                                                                                                                                                                                                                                                                                                                                                                                                                           | Wood                                                                                                                                                                                                                                                                                                                                                                                                                                                         | Good                                                                                              | Trapezoidal, sand bed 8m wide approx                                                                                                                                                                                                                                                                                                                                                                                                                                                                                                                                      | Trapezoidal, sand bed 8m wide approx                                                                                                                                                                                                                                                                                                                                                     | Potential for high flows overtopping left bank                                                                                                                                                                                                                                                                                                                                                                                                                                                                                                                                                                                                                                                                                                                                                                                                                                                                                                                                                                                                                                                                                                                                                                                                                                                                                                                                                                                                                                                  |
| 02 10.1101                                                                                                                                                                                                                                                                                                                                                                                                                                                                                                                                                                                                                                                                                                                                                              | 1 11(011111                                                                                                                                                                                                                                                                                                                                                                                                                                                                                                                                                                                                                                                                                                                                                                                                                                                                                                                                                                                                                                                                                                                                                                                                                                                                                                                                                                                                                                                                                                                                                                                                                                                                                                                                                                                                                                                                                                                                                                                                                                                                                                                   | Cambridge Flodd Flode ddjaconi to Millottodii Flab                                                                                                                                                                                                                                                                                                                                                                                                                                                                                    | 010000,220000                                                                                                                                                                                                                                                                                                                                                                                                                                                                                                                                                                                                                                                                                                                                                                                                                                                                                                                                                                                                                                                                                                                                                                                                                                                                                                                                                                                                                                                                                                                                                                                                                                                                                                                                                                                                                                                                                                                                                                                                                                                                                                                  | rootonago                                                                                                                                                                                                                                                                                                                                                                                                                                                                                                                                                                                                                                                                                                                                                                                                                                                                                                                                                                                                                                                                                                                                                                                                                                                                                                                                                                                                                                                                                                                                                                                                                                                                                                                                                                                                                                                                                                                                                                                                                                                                                                                      | 711011                                                                                                                                                                                                                                                                                                                                                                                                                                                                                                                                                                                           | E.E.I. x o.on (approx)                                                                                                                                                                                                                                                                                                                                                                                                                                                                                                                                                                                                                                                                                                                                                                                                                                                                                                                                                                                                                                                                                                                                                                                                                                                                                                                                                                                                                                                                                                                                                                                                                                                                                                                                                                                                                                                                                                                                                                                                                                                                                                         | ***************************************                                                                                                                                                                                                                                                                                                                                                                                                                      | 0000                                                                                              | rapozoidai, dana bod om mac approx                                                                                                                                                                                                                                                                                                                                                                                                                                                                                                                                        | Trapozoida, ourid bod om Mido approx                                                                                                                                                                                                                                                                                                                                                     | Deep slow moving water, insignificant in terms of backwater effect in                                                                                                                                                                                                                                                                                                                                                                                                                                                                                                                                                                                                                                                                                                                                                                                                                                                                                                                                                                                                                                                                                                                                                                                                                                                                                                                                                                                                                           |
| 63 Purwell                                                                                                                                                                                                                                                                                                                                                                                                                                                                                                                                                                                                                                                                                                                                                              | Hitchin                                                                                                                                                                                                                                                                                                                                                                                                                                                                                                                                                                                                                                                                                                                                                                                                                                                                                                                                                                                                                                                                                                                                                                                                                                                                                                                                                                                                                                                                                                                                                                                                                                                                                                                                                                                                                                                                                                                                                                                                                                                                                                                       | Adjacent to Walswarth Common                                                                                                                                                                                                                                                                                                                                                                                                                                                                                                          | 519510,230155                                                                                                                                                                                                                                                                                                                                                                                                                                                                                                                                                                                                                                                                                                                                                                                                                                                                                                                                                                                                                                                                                                                                                                                                                                                                                                                                                                                                                                                                                                                                                                                                                                                                                                                                                                                                                                                                                                                                                                                                                                                                                                                  | Footbridge                                                                                                                                                                                                                                                                                                                                                                                                                                                                                                                                                                                                                                                                                                                                                                                                                                                                                                                                                                                                                                                                                                                                                                                                                                                                                                                                                                                                                                                                                                                                                                                                                                                                                                                                                                                                                                                                                                                                                                                                                                                                                                                     | Rectangular                                                                                                                                                                                                                                                                                                                                                                                                                                                                                                                                                                                      | 0.6h x 4.0w (approx)                                                                                                                                                                                                                                                                                                                                                                                                                                                                                                                                                                                                                                                                                                                                                                                                                                                                                                                                                                                                                                                                                                                                                                                                                                                                                                                                                                                                                                                                                                                                                                                                                                                                                                                                                                                                                                                                                                                                                                                                                                                                                                           | Steel and concrete                                                                                                                                                                                                                                                                                                                                                                                                                                           | Good                                                                                              | Rectangular                                                                                                                                                                                                                                                                                                                                                                                                                                                                                                                                                               | Rectangular                                                                                                                                                                                                                                                                                                                                                                              | high flows                                                                                                                                                                                                                                                                                                                                                                                                                                                                                                                                                                                                                                                                                                                                                                                                                                                                                                                                                                                                                                                                                                                                                                                                                                                                                                                                                                                                                                                                                      |
|                                                                                                                                                                                                                                                                                                                                                                                                                                                                                                                                                                                                                                                                                                                                                                         |                                                                                                                                                                                                                                                                                                                                                                                                                                                                                                                                                                                                                                                                                                                                                                                                                                                                                                                                                                                                                                                                                                                                                                                                                                                                                                                                                                                                                                                                                                                                                                                                                                                                                                                                                                                                                                                                                                                                                                                                                                                                                                                               |                                                                                                                                                                                                                                                                                                                                                                                                                                                                                                                                       |                                                                                                                                                                                                                                                                                                                                                                                                                                                                                                                                                                                                                                                                                                                                                                                                                                                                                                                                                                                                                                                                                                                                                                                                                                                                                                                                                                                                                                                                                                                                                                                                                                                                                                                                                                                                                                                                                                                                                                                                                                                                                                                                |                                                                                                                                                                                                                                                                                                                                                                                                                                                                                                                                                                                                                                                                                                                                                                                                                                                                                                                                                                                                                                                                                                                                                                                                                                                                                                                                                                                                                                                                                                                                                                                                                                                                                                                                                                                                                                                                                                                                                                                                                                                                                                                                |                                                                                                                                                                                                                                                                                                                                                                                                                                                                                                                                                                                                  |                                                                                                                                                                                                                                                                                                                                                                                                                                                                                                                                                                                                                                                                                                                                                                                                                                                                                                                                                                                                                                                                                                                                                                                                                                                                                                                                                                                                                                                                                                                                                                                                                                                                                                                                                                                                                                                                                                                                                                                                                                                                                                                                |                                                                                                                                                                                                                                                                                                                                                                                                                                                              |                                                                                                   | •                                                                                                                                                                                                                                                                                                                                                                                                                                                                                                                                                                         | · ·                                                                                                                                                                                                                                                                                                                                                                                      | Deep slow moving water, insignificant in terms of backwater effect in                                                                                                                                                                                                                                                                                                                                                                                                                                                                                                                                                                                                                                                                                                                                                                                                                                                                                                                                                                                                                                                                                                                                                                                                                                                                                                                                                                                                                           |
| 64 Purwell                                                                                                                                                                                                                                                                                                                                                                                                                                                                                                                                                                                                                                                                                                                                                              | Hitchin                                                                                                                                                                                                                                                                                                                                                                                                                                                                                                                                                                                                                                                                                                                                                                                                                                                                                                                                                                                                                                                                                                                                                                                                                                                                                                                                                                                                                                                                                                                                                                                                                                                                                                                                                                                                                                                                                                                                                                                                                                                                                                                       | Adjacent to Walswarth Common                                                                                                                                                                                                                                                                                                                                                                                                                                                                                                          | 519410,230245                                                                                                                                                                                                                                                                                                                                                                                                                                                                                                                                                                                                                                                                                                                                                                                                                                                                                                                                                                                                                                                                                                                                                                                                                                                                                                                                                                                                                                                                                                                                                                                                                                                                                                                                                                                                                                                                                                                                                                                                                                                                                                                  | Footbridge                                                                                                                                                                                                                                                                                                                                                                                                                                                                                                                                                                                                                                                                                                                                                                                                                                                                                                                                                                                                                                                                                                                                                                                                                                                                                                                                                                                                                                                                                                                                                                                                                                                                                                                                                                                                                                                                                                                                                                                                                                                                                                                     | Rectangular                                                                                                                                                                                                                                                                                                                                                                                                                                                                                                                                                                                      | 1.2h x 4.0w (approx)                                                                                                                                                                                                                                                                                                                                                                                                                                                                                                                                                                                                                                                                                                                                                                                                                                                                                                                                                                                                                                                                                                                                                                                                                                                                                                                                                                                                                                                                                                                                                                                                                                                                                                                                                                                                                                                                                                                                                                                                                                                                                                           | Steel and wood                                                                                                                                                                                                                                                                                                                                                                                                                                               | Good                                                                                              | Rectangular                                                                                                                                                                                                                                                                                                                                                                                                                                                                                                                                                               | Rectangular                                                                                                                                                                                                                                                                                                                                                                              | high flows                                                                                                                                                                                                                                                                                                                                                                                                                                                                                                                                                                                                                                                                                                                                                                                                                                                                                                                                                                                                                                                                                                                                                                                                                                                                                                                                                                                                                                                                                      |
|                                                                                                                                                                                                                                                                                                                                                                                                                                                                                                                                                                                                                                                                                                                                                                         |                                                                                                                                                                                                                                                                                                                                                                                                                                                                                                                                                                                                                                                                                                                                                                                                                                                                                                                                                                                                                                                                                                                                                                                                                                                                                                                                                                                                                                                                                                                                                                                                                                                                                                                                                                                                                                                                                                                                                                                                                                                                                                                               |                                                                                                                                                                                                                                                                                                                                                                                                                                                                                                                                       |                                                                                                                                                                                                                                                                                                                                                                                                                                                                                                                                                                                                                                                                                                                                                                                                                                                                                                                                                                                                                                                                                                                                                                                                                                                                                                                                                                                                                                                                                                                                                                                                                                                                                                                                                                                                                                                                                                                                                                                                                                                                                                                                |                                                                                                                                                                                                                                                                                                                                                                                                                                                                                                                                                                                                                                                                                                                                                                                                                                                                                                                                                                                                                                                                                                                                                                                                                                                                                                                                                                                                                                                                                                                                                                                                                                                                                                                                                                                                                                                                                                                                                                                                                                                                                                                                |                                                                                                                                                                                                                                                                                                                                                                                                                                                                                                                                                                                                  |                                                                                                                                                                                                                                                                                                                                                                                                                                                                                                                                                                                                                                                                                                                                                                                                                                                                                                                                                                                                                                                                                                                                                                                                                                                                                                                                                                                                                                                                                                                                                                                                                                                                                                                                                                                                                                                                                                                                                                                                                                                                                                                                |                                                                                                                                                                                                                                                                                                                                                                                                                                                              |                                                                                                   |                                                                                                                                                                                                                                                                                                                                                                                                                                                                                                                                                                           |                                                                                                                                                                                                                                                                                                                                                                                          | Deep slow moving water, insignificant in terms of backwater effect in                                                                                                                                                                                                                                                                                                                                                                                                                                                                                                                                                                                                                                                                                                                                                                                                                                                                                                                                                                                                                                                                                                                                                                                                                                                                                                                                                                                                                           |
| 65 Purwell                                                                                                                                                                                                                                                                                                                                                                                                                                                                                                                                                                                                                                                                                                                                                              | Hitchin                                                                                                                                                                                                                                                                                                                                                                                                                                                                                                                                                                                                                                                                                                                                                                                                                                                                                                                                                                                                                                                                                                                                                                                                                                                                                                                                                                                                                                                                                                                                                                                                                                                                                                                                                                                                                                                                                                                                                                                                                                                                                                                       | US railway, adjacent to Walsworth Common                                                                                                                                                                                                                                                                                                                                                                                                                                                                                              | 519218,230290                                                                                                                                                                                                                                                                                                                                                                                                                                                                                                                                                                                                                                                                                                                                                                                                                                                                                                                                                                                                                                                                                                                                                                                                                                                                                                                                                                                                                                                                                                                                                                                                                                                                                                                                                                                                                                                                                                                                                                                                                                                                                                                  | Pipe Crossings                                                                                                                                                                                                                                                                                                                                                                                                                                                                                                                                                                                                                                                                                                                                                                                                                                                                                                                                                                                                                                                                                                                                                                                                                                                                                                                                                                                                                                                                                                                                                                                                                                                                                                                                                                                                                                                                                                                                                                                                                                                                                                                 | Circular                                                                                                                                                                                                                                                                                                                                                                                                                                                                                                                                                                                         | 7 x 250mm                                                                                                                                                                                                                                                                                                                                                                                                                                                                                                                                                                                                                                                                                                                                                                                                                                                                                                                                                                                                                                                                                                                                                                                                                                                                                                                                                                                                                                                                                                                                                                                                                                                                                                                                                                                                                                                                                                                                                                                                                                                                                                                      | Steel                                                                                                                                                                                                                                                                                                                                                                                                                                                        | Good                                                                                              | Rectangular                                                                                                                                                                                                                                                                                                                                                                                                                                                                                                                                                               | Rectangular                                                                                                                                                                                                                                                                                                                                                                              | high flows                                                                                                                                                                                                                                                                                                                                                                                                                                                                                                                                                                                                                                                                                                                                                                                                                                                                                                                                                                                                                                                                                                                                                                                                                                                                                                                                                                                                                                                                                      |
| 66 Purwell                                                                                                                                                                                                                                                                                                                                                                                                                                                                                                                                                                                                                                                                                                                                                              | Hitchin                                                                                                                                                                                                                                                                                                                                                                                                                                                                                                                                                                                                                                                                                                                                                                                                                                                                                                                                                                                                                                                                                                                                                                                                                                                                                                                                                                                                                                                                                                                                                                                                                                                                                                                                                                                                                                                                                                                                                                                                                                                                                                                       | US railway, adjacent to Walsworth Common                                                                                                                                                                                                                                                                                                                                                                                                                                                                                              | 519218,230290                                                                                                                                                                                                                                                                                                                                                                                                                                                                                                                                                                                                                                                                                                                                                                                                                                                                                                                                                                                                                                                                                                                                                                                                                                                                                                                                                                                                                                                                                                                                                                                                                                                                                                                                                                                                                                                                                                                                                                                                                                                                                                                  | Egothridae                                                                                                                                                                                                                                                                                                                                                                                                                                                                                                                                                                                                                                                                                                                                                                                                                                                                                                                                                                                                                                                                                                                                                                                                                                                                                                                                                                                                                                                                                                                                                                                                                                                                                                                                                                                                                                                                                                                                                                                                                                                                                                                     | Rectangular                                                                                                                                                                                                                                                                                                                                                                                                                                                                                                                                                                                      | 2.5h x 4.0w (approx)                                                                                                                                                                                                                                                                                                                                                                                                                                                                                                                                                                                                                                                                                                                                                                                                                                                                                                                                                                                                                                                                                                                                                                                                                                                                                                                                                                                                                                                                                                                                                                                                                                                                                                                                                                                                                                                                                                                                                                                                                                                                                                           | Steel                                                                                                                                                                                                                                                                                                                                                                                                                                                        | Good                                                                                              | Rectangular                                                                                                                                                                                                                                                                                                                                                                                                                                                                                                                                                               | Rectangular                                                                                                                                                                                                                                                                                                                                                                              | Deep slow moving water, insignificant in terms of backwater effect in<br>high flows                                                                                                                                                                                                                                                                                                                                                                                                                                                                                                                                                                                                                                                                                                                                                                                                                                                                                                                                                                                                                                                                                                                                                                                                                                                                                                                                                                                                             |
| 66 Furweii                                                                                                                                                                                                                                                                                                                                                                                                                                                                                                                                                                                                                                                                                                                                                              | HILCHIN                                                                                                                                                                                                                                                                                                                                                                                                                                                                                                                                                                                                                                                                                                                                                                                                                                                                                                                                                                                                                                                                                                                                                                                                                                                                                                                                                                                                                                                                                                                                                                                                                                                                                                                                                                                                                                                                                                                                                                                                                                                                                                                       | OS railway, adjacent to waisworth Common                                                                                                                                                                                                                                                                                                                                                                                                                                                                                              | 519216,230290                                                                                                                                                                                                                                                                                                                                                                                                                                                                                                                                                                                                                                                                                                                                                                                                                                                                                                                                                                                                                                                                                                                                                                                                                                                                                                                                                                                                                                                                                                                                                                                                                                                                                                                                                                                                                                                                                                                                                                                                                                                                                                                  | rootbridge                                                                                                                                                                                                                                                                                                                                                                                                                                                                                                                                                                                                                                                                                                                                                                                                                                                                                                                                                                                                                                                                                                                                                                                                                                                                                                                                                                                                                                                                                                                                                                                                                                                                                                                                                                                                                                                                                                                                                                                                                                                                                                                     | nectangular                                                                                                                                                                                                                                                                                                                                                                                                                                                                                                                                                                                      | 2.511 x 4.0w (approx)                                                                                                                                                                                                                                                                                                                                                                                                                                                                                                                                                                                                                                                                                                                                                                                                                                                                                                                                                                                                                                                                                                                                                                                                                                                                                                                                                                                                                                                                                                                                                                                                                                                                                                                                                                                                                                                                                                                                                                                                                                                                                                          | Steel                                                                                                                                                                                                                                                                                                                                                                                                                                                        | Good                                                                                              | nectangular                                                                                                                                                                                                                                                                                                                                                                                                                                                                                                                                                               | nectarigular                                                                                                                                                                                                                                                                                                                                                                             | Deep slow moving water, pipe crossings US act as trash screen prior                                                                                                                                                                                                                                                                                                                                                                                                                                                                                                                                                                                                                                                                                                                                                                                                                                                                                                                                                                                                                                                                                                                                                                                                                                                                                                                                                                                                                             |
| 67 Purwell                                                                                                                                                                                                                                                                                                                                                                                                                                                                                                                                                                                                                                                                                                                                                              | Hitchin                                                                                                                                                                                                                                                                                                                                                                                                                                                                                                                                                                                                                                                                                                                                                                                                                                                                                                                                                                                                                                                                                                                                                                                                                                                                                                                                                                                                                                                                                                                                                                                                                                                                                                                                                                                                                                                                                                                                                                                                                                                                                                                       | Railway line structure                                                                                                                                                                                                                                                                                                                                                                                                                                                                                                                | 519200,230290                                                                                                                                                                                                                                                                                                                                                                                                                                                                                                                                                                                                                                                                                                                                                                                                                                                                                                                                                                                                                                                                                                                                                                                                                                                                                                                                                                                                                                                                                                                                                                                                                                                                                                                                                                                                                                                                                                                                                                                                                                                                                                                  | Culvert                                                                                                                                                                                                                                                                                                                                                                                                                                                                                                                                                                                                                                                                                                                                                                                                                                                                                                                                                                                                                                                                                                                                                                                                                                                                                                                                                                                                                                                                                                                                                                                                                                                                                                                                                                                                                                                                                                                                                                                                                                                                                                                        | Arch conduit                                                                                                                                                                                                                                                                                                                                                                                                                                                                                                                                                                                     | 2.0h x 3.5w (approx)                                                                                                                                                                                                                                                                                                                                                                                                                                                                                                                                                                                                                                                                                                                                                                                                                                                                                                                                                                                                                                                                                                                                                                                                                                                                                                                                                                                                                                                                                                                                                                                                                                                                                                                                                                                                                                                                                                                                                                                                                                                                                                           | Brick/ concrete                                                                                                                                                                                                                                                                                                                                                                                                                                              | Good                                                                                              | Rectangular                                                                                                                                                                                                                                                                                                                                                                                                                                                                                                                                                               | ÷                                                                                                                                                                                                                                                                                                                                                                                        | to structure                                                                                                                                                                                                                                                                                                                                                                                                                                                                                                                                                                                                                                                                                                                                                                                                                                                                                                                                                                                                                                                                                                                                                                                                                                                                                                                                                                                                                                                                                    |
|                                                                                                                                                                                                                                                                                                                                                                                                                                                                                                                                                                                                                                                                                                                                                                         |                                                                                                                                                                                                                                                                                                                                                                                                                                                                                                                                                                                                                                                                                                                                                                                                                                                                                                                                                                                                                                                                                                                                                                                                                                                                                                                                                                                                                                                                                                                                                                                                                                                                                                                                                                                                                                                                                                                                                                                                                                                                                                                               |                                                                                                                                                                                                                                                                                                                                                                                                                                                                                                                                       |                                                                                                                                                                                                                                                                                                                                                                                                                                                                                                                                                                                                                                                                                                                                                                                                                                                                                                                                                                                                                                                                                                                                                                                                                                                                                                                                                                                                                                                                                                                                                                                                                                                                                                                                                                                                                                                                                                                                                                                                                                                                                                                                |                                                                                                                                                                                                                                                                                                                                                                                                                                                                                                                                                                                                                                                                                                                                                                                                                                                                                                                                                                                                                                                                                                                                                                                                                                                                                                                                                                                                                                                                                                                                                                                                                                                                                                                                                                                                                                                                                                                                                                                                                                                                                                                                |                                                                                                                                                                                                                                                                                                                                                                                                                                                                                                                                                                                                  |                                                                                                                                                                                                                                                                                                                                                                                                                                                                                                                                                                                                                                                                                                                                                                                                                                                                                                                                                                                                                                                                                                                                                                                                                                                                                                                                                                                                                                                                                                                                                                                                                                                                                                                                                                                                                                                                                                                                                                                                                                                                                                                                |                                                                                                                                                                                                                                                                                                                                                                                                                                                              |                                                                                                   |                                                                                                                                                                                                                                                                                                                                                                                                                                                                                                                                                                           |                                                                                                                                                                                                                                                                                                                                                                                          | DS of confluence of second W/C that needs to be considered when                                                                                                                                                                                                                                                                                                                                                                                                                                                                                                                                                                                                                                                                                                                                                                                                                                                                                                                                                                                                                                                                                                                                                                                                                                                                                                                                                                                                                                 |
| 68 Purwell                                                                                                                                                                                                                                                                                                                                                                                                                                                                                                                                                                                                                                                                                                                                                              | Hitchin                                                                                                                                                                                                                                                                                                                                                                                                                                                                                                                                                                                                                                                                                                                                                                                                                                                                                                                                                                                                                                                                                                                                                                                                                                                                                                                                                                                                                                                                                                                                                                                                                                                                                                                                                                                                                                                                                                                                                                                                                                                                                                                       | Grove Road                                                                                                                                                                                                                                                                                                                                                                                                                                                                                                                            | 519093,230402                                                                                                                                                                                                                                                                                                                                                                                                                                                                                                                                                                                                                                                                                                                                                                                                                                                                                                                                                                                                                                                                                                                                                                                                                                                                                                                                                                                                                                                                                                                                                                                                                                                                                                                                                                                                                                                                                                                                                                                                                                                                                                                  |                                                                                                                                                                                                                                                                                                                                                                                                                                                                                                                                                                                                                                                                                                                                                                                                                                                                                                                                                                                                                                                                                                                                                                                                                                                                                                                                                                                                                                                                                                                                                                                                                                                                                                                                                                                                                                                                                                                                                                                                                                                                                                                                | Circular                                                                                                                                                                                                                                                                                                                                                                                                                                                                                                                                                                                         | 1200mm dia                                                                                                                                                                                                                                                                                                                                                                                                                                                                                                                                                                                                                                                                                                                                                                                                                                                                                                                                                                                                                                                                                                                                                                                                                                                                                                                                                                                                                                                                                                                                                                                                                                                                                                                                                                                                                                                                                                                                                                                                                                                                                                                     | Concrete                                                                                                                                                                                                                                                                                                                                                                                                                                                     | Good                                                                                              | Trapezoidal 4.5m wide, deep water                                                                                                                                                                                                                                                                                                                                                                                                                                                                                                                                         | -                                                                                                                                                                                                                                                                                                                                                                                        | assessing flood risk at this location                                                                                                                                                                                                                                                                                                                                                                                                                                                                                                                                                                                                                                                                                                                                                                                                                                                                                                                                                                                                                                                                                                                                                                                                                                                                                                                                                                                                                                                           |
| 69 Hiz                                                                                                                                                                                                                                                                                                                                                                                                                                                                                                                                                                                                                                                                                                                                                                  | Hitchin                                                                                                                                                                                                                                                                                                                                                                                                                                                                                                                                                                                                                                                                                                                                                                                                                                                                                                                                                                                                                                                                                                                                                                                                                                                                                                                                                                                                                                                                                                                                                                                                                                                                                                                                                                                                                                                                                                                                                                                                                                                                                                                       | Grove Road                                                                                                                                                                                                                                                                                                                                                                                                                                                                                                                            | 519093,230402                                                                                                                                                                                                                                                                                                                                                                                                                                                                                                                                                                                                                                                                                                                                                                                                                                                                                                                                                                                                                                                                                                                                                                                                                                                                                                                                                                                                                                                                                                                                                                                                                                                                                                                                                                                                                                                                                                                                                                                                                                                                                                                  | Culvert                                                                                                                                                                                                                                                                                                                                                                                                                                                                                                                                                                                                                                                                                                                                                                                                                                                                                                                                                                                                                                                                                                                                                                                                                                                                                                                                                                                                                                                                                                                                                                                                                                                                                                                                                                                                                                                                                                                                                                                                                                                                                                                        | Arch                                                                                                                                                                                                                                                                                                                                                                                                                                                                                                                                                                                             | 1.2h x1.2w (approx)                                                                                                                                                                                                                                                                                                                                                                                                                                                                                                                                                                                                                                                                                                                                                                                                                                                                                                                                                                                                                                                                                                                                                                                                                                                                                                                                                                                                                                                                                                                                                                                                                                                                                                                                                                                                                                                                                                                                                                                                                                                                                                            | Concrete                                                                                                                                                                                                                                                                                                                                                                                                                                                     | Good                                                                                              | Trapezoidal, concrete                                                                                                                                                                                                                                                                                                                                                                                                                                                                                                                                                     | -                                                                                                                                                                                                                                                                                                                                                                                        | Flows parallel to Grove Road                                                                                                                                                                                                                                                                                                                                                                                                                                                                                                                                                                                                                                                                                                                                                                                                                                                                                                                                                                                                                                                                                                                                                                                                                                                                                                                                                                                                                                                                    |
|                                                                                                                                                                                                                                                                                                                                                                                                                                                                                                                                                                                                                                                                                                                                                                         | Hitchin/                                                                                                                                                                                                                                                                                                                                                                                                                                                                                                                                                                                                                                                                                                                                                                                                                                                                                                                                                                                                                                                                                                                                                                                                                                                                                                                                                                                                                                                                                                                                                                                                                                                                                                                                                                                                                                                                                                                                                                                                                                                                                                                      |                                                                                                                                                                                                                                                                                                                                                                                                                                                                                                                                       |                                                                                                                                                                                                                                                                                                                                                                                                                                                                                                                                                                                                                                                                                                                                                                                                                                                                                                                                                                                                                                                                                                                                                                                                                                                                                                                                                                                                                                                                                                                                                                                                                                                                                                                                                                                                                                                                                                                                                                                                                                                                                                                                |                                                                                                                                                                                                                                                                                                                                                                                                                                                                                                                                                                                                                                                                                                                                                                                                                                                                                                                                                                                                                                                                                                                                                                                                                                                                                                                                                                                                                                                                                                                                                                                                                                                                                                                                                                                                                                                                                                                                                                                                                                                                                                                                |                                                                                                                                                                                                                                                                                                                                                                                                                                                                                                                                                                                                  |                                                                                                                                                                                                                                                                                                                                                                                                                                                                                                                                                                                                                                                                                                                                                                                                                                                                                                                                                                                                                                                                                                                                                                                                                                                                                                                                                                                                                                                                                                                                                                                                                                                                                                                                                                                                                                                                                                                                                                                                                                                                                                                                |                                                                                                                                                                                                                                                                                                                                                                                                                                                              |                                                                                                   |                                                                                                                                                                                                                                                                                                                                                                                                                                                                                                                                                                           | Trapezoidal, shallow and wide (approx                                                                                                                                                                                                                                                                                                                                                    |                                                                                                                                                                                                                                                                                                                                                                                                                                                                                                                                                                                                                                                                                                                                                                                                                                                                                                                                                                                                                                                                                                                                                                                                                                                                                                                                                                                                                                                                                                 |
| 70 Hiz                                                                                                                                                                                                                                                                                                                                                                                                                                                                                                                                                                                                                                                                                                                                                                  | Ickleford                                                                                                                                                                                                                                                                                                                                                                                                                                                                                                                                                                                                                                                                                                                                                                                                                                                                                                                                                                                                                                                                                                                                                                                                                                                                                                                                                                                                                                                                                                                                                                                                                                                                                                                                                                                                                                                                                                                                                                                                                                                                                                                     | Arleesy Road                                                                                                                                                                                                                                                                                                                                                                                                                                                                                                                          | 518655,232387                                                                                                                                                                                                                                                                                                                                                                                                                                                                                                                                                                                                                                                                                                                                                                                                                                                                                                                                                                                                                                                                                                                                                                                                                                                                                                                                                                                                                                                                                                                                                                                                                                                                                                                                                                                                                                                                                                                                                                                                                                                                                                                  | Bridge                                                                                                                                                                                                                                                                                                                                                                                                                                                                                                                                                                                                                                                                                                                                                                                                                                                                                                                                                                                                                                                                                                                                                                                                                                                                                                                                                                                                                                                                                                                                                                                                                                                                                                                                                                                                                                                                                                                                                                                                                                                                                                                         | Arch                                                                                                                                                                                                                                                                                                                                                                                                                                                                                                                                                                                             | 3 x 1.2h x2.0w (approx)                                                                                                                                                                                                                                                                                                                                                                                                                                                                                                                                                                                                                                                                                                                                                                                                                                                                                                                                                                                                                                                                                                                                                                                                                                                                                                                                                                                                                                                                                                                                                                                                                                                                                                                                                                                                                                                                                                                                                                                                                                                                                                        | Steel and masonary                                                                                                                                                                                                                                                                                                                                                                                                                                           | Fair                                                                                              |                                                                                                                                                                                                                                                                                                                                                                                                                                                                                                                                                                           | 15m)                                                                                                                                                                                                                                                                                                                                                                                     | No access US of structure                                                                                                                                                                                                                                                                                                                                                                                                                                                                                                                                                                                                                                                                                                                                                                                                                                                                                                                                                                                                                                                                                                                                                                                                                                                                                                                                                                                                                                                                       |
| 71 Hiz                                                                                                                                                                                                                                                                                                                                                                                                                                                                                                                                                                                                                                                                                                                                                                  | Hitchin/<br>Ickleford                                                                                                                                                                                                                                                                                                                                                                                                                                                                                                                                                                                                                                                                                                                                                                                                                                                                                                                                                                                                                                                                                                                                                                                                                                                                                                                                                                                                                                                                                                                                                                                                                                                                                                                                                                                                                                                                                                                                                                                                                                                                                                         | Ickneild Close                                                                                                                                                                                                                                                                                                                                                                                                                                                                                                                        | 518450,231720                                                                                                                                                                                                                                                                                                                                                                                                                                                                                                                                                                                                                                                                                                                                                                                                                                                                                                                                                                                                                                                                                                                                                                                                                                                                                                                                                                                                                                                                                                                                                                                                                                                                                                                                                                                                                                                                                                                                                                                                                                                                                                                  | Faathrides                                                                                                                                                                                                                                                                                                                                                                                                                                                                                                                                                                                                                                                                                                                                                                                                                                                                                                                                                                                                                                                                                                                                                                                                                                                                                                                                                                                                                                                                                                                                                                                                                                                                                                                                                                                                                                                                                                                                                                                                                                                                                                                     | Rectangular                                                                                                                                                                                                                                                                                                                                                                                                                                                                                                                                                                                      | 2.0h x 9.0w (approx)                                                                                                                                                                                                                                                                                                                                                                                                                                                                                                                                                                                                                                                                                                                                                                                                                                                                                                                                                                                                                                                                                                                                                                                                                                                                                                                                                                                                                                                                                                                                                                                                                                                                                                                                                                                                                                                                                                                                                                                                                                                                                                           | Steel                                                                                                                                                                                                                                                                                                                                                                                                                                                        | Good                                                                                              | 6m wide)                                                                                                                                                                                                                                                                                                                                                                                                                                                                                                                                                                  | <ul> <li>Rectangular, shallow and wide (approx 5-<br/>6m wide)</li> </ul>                                                                                                                                                                                                                                                                                                                | Insignificant in terms of backwater effect in high flows                                                                                                                                                                                                                                                                                                                                                                                                                                                                                                                                                                                                                                                                                                                                                                                                                                                                                                                                                                                                                                                                                                                                                                                                                                                                                                                                                                                                                                        |
| / I 11/2                                                                                                                                                                                                                                                                                                                                                                                                                                                                                                                                                                                                                                                                                                                                                                | Hitchin/                                                                                                                                                                                                                                                                                                                                                                                                                                                                                                                                                                                                                                                                                                                                                                                                                                                                                                                                                                                                                                                                                                                                                                                                                                                                                                                                                                                                                                                                                                                                                                                                                                                                                                                                                                                                                                                                                                                                                                                                                                                                                                                      | ickrielid Giose                                                                                                                                                                                                                                                                                                                                                                                                                                                                                                                       | 516450,231720                                                                                                                                                                                                                                                                                                                                                                                                                                                                                                                                                                                                                                                                                                                                                                                                                                                                                                                                                                                                                                                                                                                                                                                                                                                                                                                                                                                                                                                                                                                                                                                                                                                                                                                                                                                                                                                                                                                                                                                                                                                                                                                  | rootbridge                                                                                                                                                                                                                                                                                                                                                                                                                                                                                                                                                                                                                                                                                                                                                                                                                                                                                                                                                                                                                                                                                                                                                                                                                                                                                                                                                                                                                                                                                                                                                                                                                                                                                                                                                                                                                                                                                                                                                                                                                                                                                                                     | nectangular                                                                                                                                                                                                                                                                                                                                                                                                                                                                                                                                                                                      | 2.011 x 9.0w (approx)                                                                                                                                                                                                                                                                                                                                                                                                                                                                                                                                                                                                                                                                                                                                                                                                                                                                                                                                                                                                                                                                                                                                                                                                                                                                                                                                                                                                                                                                                                                                                                                                                                                                                                                                                                                                                                                                                                                                                                                                                                                                                                          | Steel                                                                                                                                                                                                                                                                                                                                                                                                                                                        | Good                                                                                              |                                                                                                                                                                                                                                                                                                                                                                                                                                                                                                                                                                           | <ul> <li>Rectangular, shallow and wide (approx 6-</li> </ul>                                                                                                                                                                                                                                                                                                                             |                                                                                                                                                                                                                                                                                                                                                                                                                                                                                                                                                                                                                                                                                                                                                                                                                                                                                                                                                                                                                                                                                                                                                                                                                                                                                                                                                                                                                                                                                                 |
| 72 Hiz                                                                                                                                                                                                                                                                                                                                                                                                                                                                                                                                                                                                                                                                                                                                                                  | Ickleford                                                                                                                                                                                                                                                                                                                                                                                                                                                                                                                                                                                                                                                                                                                                                                                                                                                                                                                                                                                                                                                                                                                                                                                                                                                                                                                                                                                                                                                                                                                                                                                                                                                                                                                                                                                                                                                                                                                                                                                                                                                                                                                     | DS Icknield Close                                                                                                                                                                                                                                                                                                                                                                                                                                                                                                                     | 518432.231695                                                                                                                                                                                                                                                                                                                                                                                                                                                                                                                                                                                                                                                                                                                                                                                                                                                                                                                                                                                                                                                                                                                                                                                                                                                                                                                                                                                                                                                                                                                                                                                                                                                                                                                                                                                                                                                                                                                                                                                                                                                                                                                  | Footbridge                                                                                                                                                                                                                                                                                                                                                                                                                                                                                                                                                                                                                                                                                                                                                                                                                                                                                                                                                                                                                                                                                                                                                                                                                                                                                                                                                                                                                                                                                                                                                                                                                                                                                                                                                                                                                                                                                                                                                                                                                                                                                                                     | Rectangular                                                                                                                                                                                                                                                                                                                                                                                                                                                                                                                                                                                      | 2.0h x 10.0w (approx)                                                                                                                                                                                                                                                                                                                                                                                                                                                                                                                                                                                                                                                                                                                                                                                                                                                                                                                                                                                                                                                                                                                                                                                                                                                                                                                                                                                                                                                                                                                                                                                                                                                                                                                                                                                                                                                                                                                                                                                                                                                                                                          | Steel and wood                                                                                                                                                                                                                                                                                                                                                                                                                                               | Fair                                                                                              | 8m wide)                                                                                                                                                                                                                                                                                                                                                                                                                                                                                                                                                                  | 8m wide)                                                                                                                                                                                                                                                                                                                                                                                 | Insignificant in terms of backwater effect in high flows                                                                                                                                                                                                                                                                                                                                                                                                                                                                                                                                                                                                                                                                                                                                                                                                                                                                                                                                                                                                                                                                                                                                                                                                                                                                                                                                                                                                                                        |
| 73 Purwell                                                                                                                                                                                                                                                                                                                                                                                                                                                                                                                                                                                                                                                                                                                                                              | Hitchin                                                                                                                                                                                                                                                                                                                                                                                                                                                                                                                                                                                                                                                                                                                                                                                                                                                                                                                                                                                                                                                                                                                                                                                                                                                                                                                                                                                                                                                                                                                                                                                                                                                                                                                                                                                                                                                                                                                                                                                                                                                                                                                       | DS Purwell/ Oughton confluence                                                                                                                                                                                                                                                                                                                                                                                                                                                                                                        | 518402,231405                                                                                                                                                                                                                                                                                                                                                                                                                                                                                                                                                                                                                                                                                                                                                                                                                                                                                                                                                                                                                                                                                                                                                                                                                                                                                                                                                                                                                                                                                                                                                                                                                                                                                                                                                                                                                                                                                                                                                                                                                                                                                                                  |                                                                                                                                                                                                                                                                                                                                                                                                                                                                                                                                                                                                                                                                                                                                                                                                                                                                                                                                                                                                                                                                                                                                                                                                                                                                                                                                                                                                                                                                                                                                                                                                                                                                                                                                                                                                                                                                                                                                                                                                                                                                                                                                | Circular                                                                                                                                                                                                                                                                                                                                                                                                                                                                                                                                                                                         | 350mm dis                                                                                                                                                                                                                                                                                                                                                                                                                                                                                                                                                                                                                                                                                                                                                                                                                                                                                                                                                                                                                                                                                                                                                                                                                                                                                                                                                                                                                                                                                                                                                                                                                                                                                                                                                                                                                                                                                                                                                                                                                                                                                                                      | Steel (?)                                                                                                                                                                                                                                                                                                                                                                                                                                                    | Poor                                                                                              | Trapezoidal, approx 3.0m wide                                                                                                                                                                                                                                                                                                                                                                                                                                                                                                                                             | Trapezoidal, approx 3.0m wide                                                                                                                                                                                                                                                                                                                                                            | Not significant in hydraulic modelling terms                                                                                                                                                                                                                                                                                                                                                                                                                                                                                                                                                                                                                                                                                                                                                                                                                                                                                                                                                                                                                                                                                                                                                                                                                                                                                                                                                                                                                                                    |
| 74 Purwell                                                                                                                                                                                                                                                                                                                                                                                                                                                                                                                                                                                                                                                                                                                                                              | Hitchin                                                                                                                                                                                                                                                                                                                                                                                                                                                                                                                                                                                                                                                                                                                                                                                                                                                                                                                                                                                                                                                                                                                                                                                                                                                                                                                                                                                                                                                                                                                                                                                                                                                                                                                                                                                                                                                                                                                                                                                                                                                                                                                       | US dismantled railway adjacent to metal workshop                                                                                                                                                                                                                                                                                                                                                                                                                                                                                      |                                                                                                                                                                                                                                                                                                                                                                                                                                                                                                                                                                                                                                                                                                                                                                                                                                                                                                                                                                                                                                                                                                                                                                                                                                                                                                                                                                                                                                                                                                                                                                                                                                                                                                                                                                                                                                                                                                                                                                                                                                                                                                                                | Access Bridge                                                                                                                                                                                                                                                                                                                                                                                                                                                                                                                                                                                                                                                                                                                                                                                                                                                                                                                                                                                                                                                                                                                                                                                                                                                                                                                                                                                                                                                                                                                                                                                                                                                                                                                                                                                                                                                                                                                                                                                                                                                                                                                  | Rectangular                                                                                                                                                                                                                                                                                                                                                                                                                                                                                                                                                                                      | 2.2h x 4.0w (approx)                                                                                                                                                                                                                                                                                                                                                                                                                                                                                                                                                                                                                                                                                                                                                                                                                                                                                                                                                                                                                                                                                                                                                                                                                                                                                                                                                                                                                                                                                                                                                                                                                                                                                                                                                                                                                                                                                                                                                                                                                                                                                                           | Concrete                                                                                                                                                                                                                                                                                                                                                                                                                                                     | Poor                                                                                              | No access                                                                                                                                                                                                                                                                                                                                                                                                                                                                                                                                                                 | Trapezoidal, wide, pools and riffles                                                                                                                                                                                                                                                                                                                                                     | Not significant in terms of obstructing high flows                                                                                                                                                                                                                                                                                                                                                                                                                                                                                                                                                                                                                                                                                                                                                                                                                                                                                                                                                                                                                                                                                                                                                                                                                                                                                                                                                                                                                                              |
| 75 Oughton                                                                                                                                                                                                                                                                                                                                                                                                                                                                                                                                                                                                                                                                                                                                                              | Hitchin                                                                                                                                                                                                                                                                                                                                                                                                                                                                                                                                                                                                                                                                                                                                                                                                                                                                                                                                                                                                                                                                                                                                                                                                                                                                                                                                                                                                                                                                                                                                                                                                                                                                                                                                                                                                                                                                                                                                                                                                                                                                                                                       | Arlesey Road                                                                                                                                                                                                                                                                                                                                                                                                                                                                                                                          |                                                                                                                                                                                                                                                                                                                                                                                                                                                                                                                                                                                                                                                                                                                                                                                                                                                                                                                                                                                                                                                                                                                                                                                                                                                                                                                                                                                                                                                                                                                                                                                                                                                                                                                                                                                                                                                                                                                                                                                                                                                                                                                                | Bridge (US face)                                                                                                                                                                                                                                                                                                                                                                                                                                                                                                                                                                                                                                                                                                                                                                                                                                                                                                                                                                                                                                                                                                                                                                                                                                                                                                                                                                                                                                                                                                                                                                                                                                                                                                                                                                                                                                                                                                                                                                                                                                                                                                               | Arch                                                                                                                                                                                                                                                                                                                                                                                                                                                                                                                                                                                             | 2x 0.5h x 1.5w                                                                                                                                                                                                                                                                                                                                                                                                                                                                                                                                                                                                                                                                                                                                                                                                                                                                                                                                                                                                                                                                                                                                                                                                                                                                                                                                                                                                                                                                                                                                                                                                                                                                                                                                                                                                                                                                                                                                                                                                                                                                                                                 | Concrete/ Brick                                                                                                                                                                                                                                                                                                                                                                                                                                              | Poor                                                                                              | No access                                                                                                                                                                                                                                                                                                                                                                                                                                                                                                                                                                 | Trapezoidal, wide                                                                                                                                                                                                                                                                                                                                                                        | Narrow spanning arches, risk of blockage                                                                                                                                                                                                                                                                                                                                                                                                                                                                                                                                                                                                                                                                                                                                                                                                                                                                                                                                                                                                                                                                                                                                                                                                                                                                                                                                                                                                                                                        |
| 75 Oughton                                                                                                                                                                                                                                                                                                                                                                                                                                                                                                                                                                                                                                                                                                                                                              | Hitchin                                                                                                                                                                                                                                                                                                                                                                                                                                                                                                                                                                                                                                                                                                                                                                                                                                                                                                                                                                                                                                                                                                                                                                                                                                                                                                                                                                                                                                                                                                                                                                                                                                                                                                                                                                                                                                                                                                                                                                                                                                                                                                                       | Arlesey Road                                                                                                                                                                                                                                                                                                                                                                                                                                                                                                                          | 518321,231287                                                                                                                                                                                                                                                                                                                                                                                                                                                                                                                                                                                                                                                                                                                                                                                                                                                                                                                                                                                                                                                                                                                                                                                                                                                                                                                                                                                                                                                                                                                                                                                                                                                                                                                                                                                                                                                                                                                                                                                                                                                                                                                  | Bridge (DS face)                                                                                                                                                                                                                                                                                                                                                                                                                                                                                                                                                                                                                                                                                                                                                                                                                                                                                                                                                                                                                                                                                                                                                                                                                                                                                                                                                                                                                                                                                                                                                                                                                                                                                                                                                                                                                                                                                                                                                                                                                                                                                                               | Arch                                                                                                                                                                                                                                                                                                                                                                                                                                                                                                                                                                                             | 0.6h x 1.5w                                                                                                                                                                                                                                                                                                                                                                                                                                                                                                                                                                                                                                                                                                                                                                                                                                                                                                                                                                                                                                                                                                                                                                                                                                                                                                                                                                                                                                                                                                                                                                                                                                                                                                                                                                                                                                                                                                                                                                                                                                                                                                                    | Concrete                                                                                                                                                                                                                                                                                                                                                                                                                                                     | Poor                                                                                              | No access                                                                                                                                                                                                                                                                                                                                                                                                                                                                                                                                                                 | Trapezoidal, wide                                                                                                                                                                                                                                                                                                                                                                        | Narrow spanning, risk of blockage                                                                                                                                                                                                                                                                                                                                                                                                                                                                                                                                                                                                                                                                                                                                                                                                                                                                                                                                                                                                                                                                                                                                                                                                                                                                                                                                                                                                                                                               |
|                                                                                                                                                                                                                                                                                                                                                                                                                                                                                                                                                                                                                                                                                                                                                                         |                                                                                                                                                                                                                                                                                                                                                                                                                                                                                                                                                                                                                                                                                                                                                                                                                                                                                                                                                                                                                                                                                                                                                                                                                                                                                                                                                                                                                                                                                                                                                                                                                                                                                                                                                                                                                                                                                                                                                                                                                                                                                                                               | B // 1B 14444                                                                                                                                                                                                                                                                                                                                                                                                                                                                                                                         |                                                                                                                                                                                                                                                                                                                                                                                                                                                                                                                                                                                                                                                                                                                                                                                                                                                                                                                                                                                                                                                                                                                                                                                                                                                                                                                                                                                                                                                                                                                                                                                                                                                                                                                                                                                                                                                                                                                                                                                                                                                                                                                                | B.11                                                                                                                                                                                                                                                                                                                                                                                                                                                                                                                                                                                                                                                                                                                                                                                                                                                                                                                                                                                                                                                                                                                                                                                                                                                                                                                                                                                                                                                                                                                                                                                                                                                                                                                                                                                                                                                                                                                                                                                                                                                                                                                           |                                                                                                                                                                                                                                                                                                                                                                                                                                                                                                                                                                                                  |                                                                                                                                                                                                                                                                                                                                                                                                                                                                                                                                                                                                                                                                                                                                                                                                                                                                                                                                                                                                                                                                                                                                                                                                                                                                                                                                                                                                                                                                                                                                                                                                                                                                                                                                                                                                                                                                                                                                                                                                                                                                                                                                |                                                                                                                                                                                                                                                                                                                                                                                                                                                              |                                                                                                   |                                                                                                                                                                                                                                                                                                                                                                                                                                                                                                                                                                           |                                                                                                                                                                                                                                                                                                                                                                                          | Water level approx 350mm at time of site visit. 4 pipe crossings US of                                                                                                                                                                                                                                                                                                                                                                                                                                                                                                                                                                                                                                                                                                                                                                                                                                                                                                                                                                                                                                                                                                                                                                                                                                                                                                                                                                                                                          |
| 76 Oughton                                                                                                                                                                                                                                                                                                                                                                                                                                                                                                                                                                                                                                                                                                                                                              | Hitchin                                                                                                                                                                                                                                                                                                                                                                                                                                                                                                                                                                                                                                                                                                                                                                                                                                                                                                                                                                                                                                                                                                                                                                                                                                                                                                                                                                                                                                                                                                                                                                                                                                                                                                                                                                                                                                                                                                                                                                                                                                                                                                                       | Bedford Road A600                                                                                                                                                                                                                                                                                                                                                                                                                                                                                                                     | 517837,230982                                                                                                                                                                                                                                                                                                                                                                                                                                                                                                                                                                                                                                                                                                                                                                                                                                                                                                                                                                                                                                                                                                                                                                                                                                                                                                                                                                                                                                                                                                                                                                                                                                                                                                                                                                                                                                                                                                                                                                                                                                                                                                                  | Bridge                                                                                                                                                                                                                                                                                                                                                                                                                                                                                                                                                                                                                                                                                                                                                                                                                                                                                                                                                                                                                                                                                                                                                                                                                                                                                                                                                                                                                                                                                                                                                                                                                                                                                                                                                                                                                                                                                                                                                                                                                                                                                                                         | Rectangular                                                                                                                                                                                                                                                                                                                                                                                                                                                                                                                                                                                      | 1.0h x 3.0w (approx)                                                                                                                                                                                                                                                                                                                                                                                                                                                                                                                                                                                                                                                                                                                                                                                                                                                                                                                                                                                                                                                                                                                                                                                                                                                                                                                                                                                                                                                                                                                                                                                                                                                                                                                                                                                                                                                                                                                                                                                                                                                                                                           | Concrete                                                                                                                                                                                                                                                                                                                                                                                                                                                     | Fair                                                                                              | Trapezoidal, wide, approx 6m                                                                                                                                                                                                                                                                                                                                                                                                                                                                                                                                              | No access                                                                                                                                                                                                                                                                                                                                                                                | bridge, 150-350mm dia. At risk of blockage.                                                                                                                                                                                                                                                                                                                                                                                                                                                                                                                                                                                                                                                                                                                                                                                                                                                                                                                                                                                                                                                                                                                                                                                                                                                                                                                                                                                                                                                     |
| 77 Oughton                                                                                                                                                                                                                                                                                                                                                                                                                                                                                                                                                                                                                                                                                                                                                              | Hitchin                                                                                                                                                                                                                                                                                                                                                                                                                                                                                                                                                                                                                                                                                                                                                                                                                                                                                                                                                                                                                                                                                                                                                                                                                                                                                                                                                                                                                                                                                                                                                                                                                                                                                                                                                                                                                                                                                                                                                                                                                                                                                                                       | US Bedford Boad A600                                                                                                                                                                                                                                                                                                                                                                                                                                                                                                                  | E17700 220010                                                                                                                                                                                                                                                                                                                                                                                                                                                                                                                                                                                                                                                                                                                                                                                                                                                                                                                                                                                                                                                                                                                                                                                                                                                                                                                                                                                                                                                                                                                                                                                                                                                                                                                                                                                                                                                                                                                                                                                                                                                                                                                  | Gauging Weir                                                                                                                                                                                                                                                                                                                                                                                                                                                                                                                                                                                                                                                                                                                                                                                                                                                                                                                                                                                                                                                                                                                                                                                                                                                                                                                                                                                                                                                                                                                                                                                                                                                                                                                                                                                                                                                                                                                                                                                                                                                                                                                   | Rectangular                                                                                                                                                                                                                                                                                                                                                                                                                                                                                                                                                                                      | 20m long x 3m wide (approx)                                                                                                                                                                                                                                                                                                                                                                                                                                                                                                                                                                                                                                                                                                                                                                                                                                                                                                                                                                                                                                                                                                                                                                                                                                                                                                                                                                                                                                                                                                                                                                                                                                                                                                                                                                                                                                                                                                                                                                                                                                                                                                    | Concrete                                                                                                                                                                                                                                                                                                                                                                                                                                                     | Good                                                                                              |                                                                                                                                                                                                                                                                                                                                                                                                                                                                                                                                                                           | Trapezoidal, approx 3.0m wide                                                                                                                                                                                                                                                                                                                                                            | Potential calibration point for any hydraulic modelling of this<br>watercourse                                                                                                                                                                                                                                                                                                                                                                                                                                                                                                                                                                                                                                                                                                                                                                                                                                                                                                                                                                                                                                                                                                                                                                                                                                                                                                                                                                                                                  |
| 78 Oughton                                                                                                                                                                                                                                                                                                                                                                                                                                                                                                                                                                                                                                                                                                                                                              | Hitchin                                                                                                                                                                                                                                                                                                                                                                                                                                                                                                                                                                                                                                                                                                                                                                                                                                                                                                                                                                                                                                                                                                                                                                                                                                                                                                                                                                                                                                                                                                                                                                                                                                                                                                                                                                                                                                                                                                                                                                                                                                                                                                                       | Westmill Lane                                                                                                                                                                                                                                                                                                                                                                                                                                                                                                                         |                                                                                                                                                                                                                                                                                                                                                                                                                                                                                                                                                                                                                                                                                                                                                                                                                                                                                                                                                                                                                                                                                                                                                                                                                                                                                                                                                                                                                                                                                                                                                                                                                                                                                                                                                                                                                                                                                                                                                                                                                                                                                                                                | Access Bridge                                                                                                                                                                                                                                                                                                                                                                                                                                                                                                                                                                                                                                                                                                                                                                                                                                                                                                                                                                                                                                                                                                                                                                                                                                                                                                                                                                                                                                                                                                                                                                                                                                                                                                                                                                                                                                                                                                                                                                                                                                                                                                                  | Arch                                                                                                                                                                                                                                                                                                                                                                                                                                                                                                                                                                                             | 0.95h x 1.5w (approx)                                                                                                                                                                                                                                                                                                                                                                                                                                                                                                                                                                                                                                                                                                                                                                                                                                                                                                                                                                                                                                                                                                                                                                                                                                                                                                                                                                                                                                                                                                                                                                                                                                                                                                                                                                                                                                                                                                                                                                                                                                                                                                          | Concrete                                                                                                                                                                                                                                                                                                                                                                                                                                                     | Poor                                                                                              |                                                                                                                                                                                                                                                                                                                                                                                                                                                                                                                                                                           | Trapezoidal, approx 3.0m wide                                                                                                                                                                                                                                                                                                                                                            | Bridge covered by fallen tree and at risk of complete blockage                                                                                                                                                                                                                                                                                                                                                                                                                                                                                                                                                                                                                                                                                                                                                                                                                                                                                                                                                                                                                                                                                                                                                                                                                                                                                                                                                                                                                                  |
| 79 Oughton                                                                                                                                                                                                                                                                                                                                                                                                                                                                                                                                                                                                                                                                                                                                                              | Hitchin                                                                                                                                                                                                                                                                                                                                                                                                                                                                                                                                                                                                                                                                                                                                                                                                                                                                                                                                                                                                                                                                                                                                                                                                                                                                                                                                                                                                                                                                                                                                                                                                                                                                                                                                                                                                                                                                                                                                                                                                                                                                                                                       | Railway line adjacent to Cadwell Lane                                                                                                                                                                                                                                                                                                                                                                                                                                                                                                 |                                                                                                                                                                                                                                                                                                                                                                                                                                                                                                                                                                                                                                                                                                                                                                                                                                                                                                                                                                                                                                                                                                                                                                                                                                                                                                                                                                                                                                                                                                                                                                                                                                                                                                                                                                                                                                                                                                                                                                                                                                                                                                                                | Railway Bridge                                                                                                                                                                                                                                                                                                                                                                                                                                                                                                                                                                                                                                                                                                                                                                                                                                                                                                                                                                                                                                                                                                                                                                                                                                                                                                                                                                                                                                                                                                                                                                                                                                                                                                                                                                                                                                                                                                                                                                                                                                                                                                                 | Arch                                                                                                                                                                                                                                                                                                                                                                                                                                                                                                                                                                                             | No access to assess size                                                                                                                                                                                                                                                                                                                                                                                                                                                                                                                                                                                                                                                                                                                                                                                                                                                                                                                                                                                                                                                                                                                                                                                                                                                                                                                                                                                                                                                                                                                                                                                                                                                                                                                                                                                                                                                                                                                                                                                                                                                                                                       | Concrete                                                                                                                                                                                                                                                                                                                                                                                                                                                     | Unable to determine                                                                               | -                                                                                                                                                                                                                                                                                                                                                                                                                                                                                                                                                                         | -                                                                                                                                                                                                                                                                                                                                                                                        | Assumed to be sufficient span to pass flow without constriction                                                                                                                                                                                                                                                                                                                                                                                                                                                                                                                                                                                                                                                                                                                                                                                                                                                                                                                                                                                                                                                                                                                                                                                                                                                                                                                                                                                                                                 |
| 80 Pix Brook                                                                                                                                                                                                                                                                                                                                                                                                                                                                                                                                                                                                                                                                                                                                                            | Letchworth                                                                                                                                                                                                                                                                                                                                                                                                                                                                                                                                                                                                                                                                                                                                                                                                                                                                                                                                                                                                                                                                                                                                                                                                                                                                                                                                                                                                                                                                                                                                                                                                                                                                                                                                                                                                                                                                                                                                                                                                                                                                                                                    | Adjacent to Rushby Mead                                                                                                                                                                                                                                                                                                                                                                                                                                                                                                               | 522200,232325                                                                                                                                                                                                                                                                                                                                                                                                                                                                                                                                                                                                                                                                                                                                                                                                                                                                                                                                                                                                                                                                                                                                                                                                                                                                                                                                                                                                                                                                                                                                                                                                                                                                                                                                                                                                                                                                                                                                                                                                                                                                                                                  |                                                                                                                                                                                                                                                                                                                                                                                                                                                                                                                                                                                                                                                                                                                                                                                                                                                                                                                                                                                                                                                                                                                                                                                                                                                                                                                                                                                                                                                                                                                                                                                                                                                                                                                                                                                                                                                                                                                                                                                                                                                                                                                                | Circular                                                                                                                                                                                                                                                                                                                                                                                                                                                                                                                                                                                         | 2x 1200mm dia                                                                                                                                                                                                                                                                                                                                                                                                                                                                                                                                                                                                                                                                                                                                                                                                                                                                                                                                                                                                                                                                                                                                                                                                                                                                                                                                                                                                                                                                                                                                                                                                                                                                                                                                                                                                                                                                                                                                                                                                                                                                                                                  | Concrete                                                                                                                                                                                                                                                                                                                                                                                                                                                     | Good                                                                                              | No access                                                                                                                                                                                                                                                                                                                                                                                                                                                                                                                                                                 | Trapezoidal, deep channel                                                                                                                                                                                                                                                                                                                                                                | One culvert 85% blocked                                                                                                                                                                                                                                                                                                                                                                                                                                                                                                                                                                                                                                                                                                                                                                                                                                                                                                                                                                                                                                                                                                                                                                                                                                                                                                                                                                                                                                                                         |
|                                                                                                                                                                                                                                                                                                                                                                                                                                                                                                                                                                                                                                                                                                                                                                         | I etchworth                                                                                                                                                                                                                                                                                                                                                                                                                                                                                                                                                                                                                                                                                                                                                                                                                                                                                                                                                                                                                                                                                                                                                                                                                                                                                                                                                                                                                                                                                                                                                                                                                                                                                                                                                                                                                                                                                                                                                                                                                                                                                                                   | Adjacent to Rushby Mead                                                                                                                                                                                                                                                                                                                                                                                                                                                                                                               |                                                                                                                                                                                                                                                                                                                                                                                                                                                                                                                                                                                                                                                                                                                                                                                                                                                                                                                                                                                                                                                                                                                                                                                                                                                                                                                                                                                                                                                                                                                                                                                                                                                                                                                                                                                                                                                                                                                                                                                                                                                                                                                                |                                                                                                                                                                                                                                                                                                                                                                                                                                                                                                                                                                                                                                                                                                                                                                                                                                                                                                                                                                                                                                                                                                                                                                                                                                                                                                                                                                                                                                                                                                                                                                                                                                                                                                                                                                                                                                                                                                                                                                                                                                                                                                                                |                                                                                                                                                                                                                                                                                                                                                                                                                                                                                                                                                                                                  |                                                                                                                                                                                                                                                                                                                                                                                                                                                                                                                                                                                                                                                                                                                                                                                                                                                                                                                                                                                                                                                                                                                                                                                                                                                                                                                                                                                                                                                                                                                                                                                                                                                                                                                                                                                                                                                                                                                                                                                                                                                                                                                                |                                                                                                                                                                                                                                                                                                                                                                                                                                                              |                                                                                                   |                                                                                                                                                                                                                                                                                                                                                                                                                                                                                                                                                                           |                                                                                                                                                                                                                                                                                                                                                                                          |                                                                                                                                                                                                                                                                                                                                                                                                                                                                                                                                                                                                                                                                                                                                                                                                                                                                                                                                                                                                                                                                                                                                                                                                                                                                                                                                                                                                                                                                                                 |
| 81 Pix Brook                                                                                                                                                                                                                                                                                                                                                                                                                                                                                                                                                                                                                                                                                                                                                            |                                                                                                                                                                                                                                                                                                                                                                                                                                                                                                                                                                                                                                                                                                                                                                                                                                                                                                                                                                                                                                                                                                                                                                                                                                                                                                                                                                                                                                                                                                                                                                                                                                                                                                                                                                                                                                                                                                                                                                                                                                                                                                                               |                                                                                                                                                                                                                                                                                                                                                                                                                                                                                                                                       | 522188,232347                                                                                                                                                                                                                                                                                                                                                                                                                                                                                                                                                                                                                                                                                                                                                                                                                                                                                                                                                                                                                                                                                                                                                                                                                                                                                                                                                                                                                                                                                                                                                                                                                                                                                                                                                                                                                                                                                                                                                                                                                                                                                                                  |                                                                                                                                                                                                                                                                                                                                                                                                                                                                                                                                                                                                                                                                                                                                                                                                                                                                                                                                                                                                                                                                                                                                                                                                                                                                                                                                                                                                                                                                                                                                                                                                                                                                                                                                                                                                                                                                                                                                                                                                                                                                                                                                | Rectangular                                                                                                                                                                                                                                                                                                                                                                                                                                                                                                                                                                                      | 520mm wide x 300 long                                                                                                                                                                                                                                                                                                                                                                                                                                                                                                                                                                                                                                                                                                                                                                                                                                                                                                                                                                                                                                                                                                                                                                                                                                                                                                                                                                                                                                                                                                                                                                                                                                                                                                                                                                                                                                                                                                                                                                                                                                                                                                          | Concrete                                                                                                                                                                                                                                                                                                                                                                                                                                                     | Good                                                                                              | Trapezoidal, deep channel                                                                                                                                                                                                                                                                                                                                                                                                                                                                                                                                                 | Trapezoidal, deep channel                                                                                                                                                                                                                                                                                                                                                                | Outfall structure to left bank US of this structure                                                                                                                                                                                                                                                                                                                                                                                                                                                                                                                                                                                                                                                                                                                                                                                                                                                                                                                                                                                                                                                                                                                                                                                                                                                                                                                                                                                                                                             |
| 82 Pix Brook                                                                                                                                                                                                                                                                                                                                                                                                                                                                                                                                                                                                                                                                                                                                                            | Letchworth                                                                                                                                                                                                                                                                                                                                                                                                                                                                                                                                                                                                                                                                                                                                                                                                                                                                                                                                                                                                                                                                                                                                                                                                                                                                                                                                                                                                                                                                                                                                                                                                                                                                                                                                                                                                                                                                                                                                                                                                                                                                                                                    | Adjacent to Rushby Mead                                                                                                                                                                                                                                                                                                                                                                                                                                                                                                               | 522165,232417                                                                                                                                                                                                                                                                                                                                                                                                                                                                                                                                                                                                                                                                                                                                                                                                                                                                                                                                                                                                                                                                                                                                                                                                                                                                                                                                                                                                                                                                                                                                                                                                                                                                                                                                                                                                                                                                                                                                                                                                                                                                                                                  | Stepped weir                                                                                                                                                                                                                                                                                                                                                                                                                                                                                                                                                                                                                                                                                                                                                                                                                                                                                                                                                                                                                                                                                                                                                                                                                                                                                                                                                                                                                                                                                                                                                                                                                                                                                                                                                                                                                                                                                                                                                                                                                                                                                                                   | Rectangular                                                                                                                                                                                                                                                                                                                                                                                                                                                                                                                                                                                      | 520mm wide x 300 long                                                                                                                                                                                                                                                                                                                                                                                                                                                                                                                                                                                                                                                                                                                                                                                                                                                                                                                                                                                                                                                                                                                                                                                                                                                                                                                                                                                                                                                                                                                                                                                                                                                                                                                                                                                                                                                                                                                                                                                                                                                                                                          | Concrete                                                                                                                                                                                                                                                                                                                                                                                                                                                     | Good                                                                                              | · · · · -                                                                                                                                                                                                                                                                                                                                                                                                                                                                                                                                                                 | Trapezoidal, deep channel Deep rectangular concrete channel                                                                                                                                                                                                                                                                                                                              | Outlet structure to left bank DS of structure                                                                                                                                                                                                                                                                                                                                                                                                                                                                                                                                                                                                                                                                                                                                                                                                                                                                                                                                                                                                                                                                                                                                                                                                                                                                                                                                                                                                                                                   |
| 82 Pix Brook<br>83 Pix Brook                                                                                                                                                                                                                                                                                                                                                                                                                                                                                                                                                                                                                                                                                                                                            | Letchworth<br>Letchworth                                                                                                                                                                                                                                                                                                                                                                                                                                                                                                                                                                                                                                                                                                                                                                                                                                                                                                                                                                                                                                                                                                                                                                                                                                                                                                                                                                                                                                                                                                                                                                                                                                                                                                                                                                                                                                                                                                                                                                                                                                                                                                      | Adjacent to Rushby Mead<br>Adjacent to Rushby Mead                                                                                                                                                                                                                                                                                                                                                                                                                                                                                    | 522165,232417<br>522165,232550                                                                                                                                                                                                                                                                                                                                                                                                                                                                                                                                                                                                                                                                                                                                                                                                                                                                                                                                                                                                                                                                                                                                                                                                                                                                                                                                                                                                                                                                                                                                                                                                                                                                                                                                                                                                                                                                                                                                                                                                                                                                                                 | Stepped weir<br>Culvert                                                                                                                                                                                                                                                                                                                                                                                                                                                                                                                                                                                                                                                                                                                                                                                                                                                                                                                                                                                                                                                                                                                                                                                                                                                                                                                                                                                                                                                                                                                                                                                                                                                                                                                                                                                                                                                                                                                                                                                                                                                                                                        | Rectangular<br>Circular                                                                                                                                                                                                                                                                                                                                                                                                                                                                                                                                                                          | 520mm wide x 300 long<br>1200mm dia                                                                                                                                                                                                                                                                                                                                                                                                                                                                                                                                                                                                                                                                                                                                                                                                                                                                                                                                                                                                                                                                                                                                                                                                                                                                                                                                                                                                                                                                                                                                                                                                                                                                                                                                                                                                                                                                                                                                                                                                                                                                                            | Concrete<br>Concrete                                                                                                                                                                                                                                                                                                                                                                                                                                         | Good<br>Good                                                                                      | Trapezoidal, deep channel - Deep rectangular concrete channel                                                                                                                                                                                                                                                                                                                                                                                                                                                                                                             | Deep rectangular concrete channel                                                                                                                                                                                                                                                                                                                                                        | Outlet structure to left bank DS of structure<br>25% blocked at time of site visit                                                                                                                                                                                                                                                                                                                                                                                                                                                                                                                                                                                                                                                                                                                                                                                                                                                                                                                                                                                                                                                                                                                                                                                                                                                                                                                                                                                                              |
| 82 Pix Brook                                                                                                                                                                                                                                                                                                                                                                                                                                                                                                                                                                                                                                                                                                                                                            | Letchworth                                                                                                                                                                                                                                                                                                                                                                                                                                                                                                                                                                                                                                                                                                                                                                                                                                                                                                                                                                                                                                                                                                                                                                                                                                                                                                                                                                                                                                                                                                                                                                                                                                                                                                                                                                                                                                                                                                                                                                                                                                                                                                                    | Adjacent to Rushby Mead                                                                                                                                                                                                                                                                                                                                                                                                                                                                                                               | 522165,232417                                                                                                                                                                                                                                                                                                                                                                                                                                                                                                                                                                                                                                                                                                                                                                                                                                                                                                                                                                                                                                                                                                                                                                                                                                                                                                                                                                                                                                                                                                                                                                                                                                                                                                                                                                                                                                                                                                                                                                                                                                                                                                                  | Stepped weir<br>Culvert                                                                                                                                                                                                                                                                                                                                                                                                                                                                                                                                                                                                                                                                                                                                                                                                                                                                                                                                                                                                                                                                                                                                                                                                                                                                                                                                                                                                                                                                                                                                                                                                                                                                                                                                                                                                                                                                                                                                                                                                                                                                                                        | Rectangular                                                                                                                                                                                                                                                                                                                                                                                                                                                                                                                                                                                      | 520mm wide x 300 long                                                                                                                                                                                                                                                                                                                                                                                                                                                                                                                                                                                                                                                                                                                                                                                                                                                                                                                                                                                                                                                                                                                                                                                                                                                                                                                                                                                                                                                                                                                                                                                                                                                                                                                                                                                                                                                                                                                                                                                                                                                                                                          | Concrete                                                                                                                                                                                                                                                                                                                                                                                                                                                     | Good                                                                                              | · · · · -                                                                                                                                                                                                                                                                                                                                                                                                                                                                                                                                                                 |                                                                                                                                                                                                                                                                                                                                                                                          | Outlet structure to left bank DS of structure<br>25% blocked at time of site visit<br>Culverted from here to Norton common.                                                                                                                                                                                                                                                                                                                                                                                                                                                                                                                                                                                                                                                                                                                                                                                                                                                                                                                                                                                                                                                                                                                                                                                                                                                                                                                                                                     |
| 82 Pix Brook<br>83 Pix Brook<br>84 Pix Brook                                                                                                                                                                                                                                                                                                                                                                                                                                                                                                                                                                                                                                                                                                                            | Letchworth<br>Letchworth<br>Letchworth                                                                                                                                                                                                                                                                                                                                                                                                                                                                                                                                                                                                                                                                                                                                                                                                                                                                                                                                                                                                                                                                                                                                                                                                                                                                                                                                                                                                                                                                                                                                                                                                                                                                                                                                                                                                                                                                                                                                                                                                                                                                                        | Adjacent to Rushby Mead<br>Adjacent to Rushby Mead<br>Adjacent to Icknield Way                                                                                                                                                                                                                                                                                                                                                                                                                                                        | 522165,232417<br>522165,232550<br>522073,233168                                                                                                                                                                                                                                                                                                                                                                                                                                                                                                                                                                                                                                                                                                                                                                                                                                                                                                                                                                                                                                                                                                                                                                                                                                                                                                                                                                                                                                                                                                                                                                                                                                                                                                                                                                                                                                                                                                                                                                                                                                                                                | Stepped weir<br>Culvert<br>Culvert                                                                                                                                                                                                                                                                                                                                                                                                                                                                                                                                                                                                                                                                                                                                                                                                                                                                                                                                                                                                                                                                                                                                                                                                                                                                                                                                                                                                                                                                                                                                                                                                                                                                                                                                                                                                                                                                                                                                                                                                                                                                                             | Rectangular<br>Circular<br>Circular                                                                                                                                                                                                                                                                                                                                                                                                                                                                                                                                                              | 520mm wide x 300 long<br>1200mm dia<br>1200mm dia                                                                                                                                                                                                                                                                                                                                                                                                                                                                                                                                                                                                                                                                                                                                                                                                                                                                                                                                                                                                                                                                                                                                                                                                                                                                                                                                                                                                                                                                                                                                                                                                                                                                                                                                                                                                                                                                                                                                                                                                                                                                              | Concrete<br>Concrete<br>Concrete                                                                                                                                                                                                                                                                                                                                                                                                                             | Good<br>Good<br>Good                                                                              | Deep rectangular concrete channel                                                                                                                                                                                                                                                                                                                                                                                                                                                                                                                                         | Deep rectangular concrete channel                                                                                                                                                                                                                                                                                                                                                        | Outlet structure to left bank DS of structure 25% blocked at time of site visit Culverted from here to Norton common. 40% blocked at time of site visit. Weir like structure US of culvert                                                                                                                                                                                                                                                                                                                                                                                                                                                                                                                                                                                                                                                                                                                                                                                                                                                                                                                                                                                                                                                                                                                                                                                                                                                                                                      |
| 82 Pix Brook<br>83 Pix Brook<br>84 Pix Brook<br>85 Pix Brook                                                                                                                                                                                                                                                                                                                                                                                                                                                                                                                                                                                                                                                                                                            | Letchworth<br>Letchworth<br>Letchworth                                                                                                                                                                                                                                                                                                                                                                                                                                                                                                                                                                                                                                                                                                                                                                                                                                                                                                                                                                                                                                                                                                                                                                                                                                                                                                                                                                                                                                                                                                                                                                                                                                                                                                                                                                                                                                                                                                                                                                                                                                                                                        | Adjacent to Rushby Mead<br>Adjacent to Rushby Mead<br>Adjacent to Icknield Way<br>Norton Common                                                                                                                                                                                                                                                                                                                                                                                                                                       | 522165,232417<br>522165,232550<br>522073,233168<br>521987,233255                                                                                                                                                                                                                                                                                                                                                                                                                                                                                                                                                                                                                                                                                                                                                                                                                                                                                                                                                                                                                                                                                                                                                                                                                                                                                                                                                                                                                                                                                                                                                                                                                                                                                                                                                                                                                                                                                                                                                                                                                                                               | Stepped weir<br>Culvert<br>Culvert                                                                                                                                                                                                                                                                                                                                                                                                                                                                                                                                                                                                                                                                                                                                                                                                                                                                                                                                                                                                                                                                                                                                                                                                                                                                                                                                                                                                                                                                                                                                                                                                                                                                                                                                                                                                                                                                                                                                                                                                                                                                                             | Rectangular<br>Circular<br>Circular                                                                                                                                                                                                                                                                                                                                                                                                                                                                                                                                                              | 520mm wide x 300 long<br>1200mm dia<br>1200mm dia<br>1200mm dia                                                                                                                                                                                                                                                                                                                                                                                                                                                                                                                                                                                                                                                                                                                                                                                                                                                                                                                                                                                                                                                                                                                                                                                                                                                                                                                                                                                                                                                                                                                                                                                                                                                                                                                                                                                                                                                                                                                                                                                                                                                                | Concrete Concrete Concrete Concrete                                                                                                                                                                                                                                                                                                                                                                                                                          | Good<br>Good<br>Good                                                                              | · · · · -                                                                                                                                                                                                                                                                                                                                                                                                                                                                                                                                                                 | Deep rectangular concrete channel  - Deep rectangular concrete channel                                                                                                                                                                                                                                                                                                                   | Outlet structure to left bank DS of structure<br>25% blocked at time of site visit<br>Culverted from here to Notron common.<br>40% blocked at time of site visit. Weir like structure US of culvert<br>entrance. Outfall to right bank.                                                                                                                                                                                                                                                                                                                                                                                                                                                                                                                                                                                                                                                                                                                                                                                                                                                                                                                                                                                                                                                                                                                                                                                                                                                         |
| 82 Pix Brook<br>83 Pix Brook<br>84 Pix Brook                                                                                                                                                                                                                                                                                                                                                                                                                                                                                                                                                                                                                                                                                                                            | Letchworth<br>Letchworth<br>Letchworth                                                                                                                                                                                                                                                                                                                                                                                                                                                                                                                                                                                                                                                                                                                                                                                                                                                                                                                                                                                                                                                                                                                                                                                                                                                                                                                                                                                                                                                                                                                                                                                                                                                                                                                                                                                                                                                                                                                                                                                                                                                                                        | Adjacent to Rushby Mead<br>Adjacent to Rushby Mead<br>Adjacent to Icknield Way<br>Norton Common<br>Norton Common                                                                                                                                                                                                                                                                                                                                                                                                                      | 522165,232417<br>522165,232550<br>522073,233168                                                                                                                                                                                                                                                                                                                                                                                                                                                                                                                                                                                                                                                                                                                                                                                                                                                                                                                                                                                                                                                                                                                                                                                                                                                                                                                                                                                                                                                                                                                                                                                                                                                                                                                                                                                                                                                                                                                                                                                                                                                                                | Stepped weir<br>Culvert<br>Culvert<br>Culvert<br>Footbridge                                                                                                                                                                                                                                                                                                                                                                                                                                                                                                                                                                                                                                                                                                                                                                                                                                                                                                                                                                                                                                                                                                                                                                                                                                                                                                                                                                                                                                                                                                                                                                                                                                                                                                                                                                                                                                                                                                                                                                                                                                                                    | Rectangular<br>Circular<br>Circular                                                                                                                                                                                                                                                                                                                                                                                                                                                                                                                                                              | 520mm wide x 300 long<br>1200mm dia<br>1200mm dia                                                                                                                                                                                                                                                                                                                                                                                                                                                                                                                                                                                                                                                                                                                                                                                                                                                                                                                                                                                                                                                                                                                                                                                                                                                                                                                                                                                                                                                                                                                                                                                                                                                                                                                                                                                                                                                                                                                                                                                                                                                                              | Concrete<br>Concrete<br>Concrete                                                                                                                                                                                                                                                                                                                                                                                                                             | Good<br>Good<br>Good                                                                              | Deep rectangular concrete channel                                                                                                                                                                                                                                                                                                                                                                                                                                                                                                                                         | Deep rectangular concrete channel                                                                                                                                                                                                                                                                                                                                                        | Outlet structure to left bank DS of structure 25% blocked at time of site visit Culverted from here to Norton common. 40% blocked at time of site visit. Weir like structure US of culvert                                                                                                                                                                                                                                                                                                                                                                                                                                                                                                                                                                                                                                                                                                                                                                                                                                                                                                                                                                                                                                                                                                                                                                                                                                                                                                      |
| 82 Pix Brook<br>83 Pix Brook<br>84 Pix Brook<br>85 Pix Brook<br>86 Pix Brook                                                                                                                                                                                                                                                                                                                                                                                                                                                                                                                                                                                                                                                                                            | Letchworth<br>Letchworth<br>Letchworth<br>Letchworth<br>Letchworth                                                                                                                                                                                                                                                                                                                                                                                                                                                                                                                                                                                                                                                                                                                                                                                                                                                                                                                                                                                                                                                                                                                                                                                                                                                                                                                                                                                                                                                                                                                                                                                                                                                                                                                                                                                                                                                                                                                                                                                                                                                            | Adjacent to Rushby Mead<br>Adjacent to Rushby Mead<br>Adjacent to Icknield Way<br>Norton Common<br>Norton Common                                                                                                                                                                                                                                                                                                                                                                                                                      | 522165,232417<br>522165,232550<br>522073,233168<br>521987,233255<br>521840,233325                                                                                                                                                                                                                                                                                                                                                                                                                                                                                                                                                                                                                                                                                                                                                                                                                                                                                                                                                                                                                                                                                                                                                                                                                                                                                                                                                                                                                                                                                                                                                                                                                                                                                                                                                                                                                                                                                                                                                                                                                                              | Stepped weir<br>Culvert<br>Culvert<br>Culvert<br>Footbridge                                                                                                                                                                                                                                                                                                                                                                                                                                                                                                                                                                                                                                                                                                                                                                                                                                                                                                                                                                                                                                                                                                                                                                                                                                                                                                                                                                                                                                                                                                                                                                                                                                                                                                                                                                                                                                                                                                                                                                                                                                                                    | Rectangular<br>Circular<br>Circular<br>Circular<br>Rectangular                                                                                                                                                                                                                                                                                                                                                                                                                                                                                                                                   | 520mm wide x 300 long<br>1200mm dia<br>1200mm dia<br>1200mm dia<br>0.8h x 1.5w                                                                                                                                                                                                                                                                                                                                                                                                                                                                                                                                                                                                                                                                                                                                                                                                                                                                                                                                                                                                                                                                                                                                                                                                                                                                                                                                                                                                                                                                                                                                                                                                                                                                                                                                                                                                                                                                                                                                                                                                                                                 | Concrete Concrete Concrete Concrete Concrete Concrete and wood                                                                                                                                                                                                                                                                                                                                                                                               | Good<br>Good<br>Good<br>Good<br>Good                                                              | Deep rectangular concrete channel                                                                                                                                                                                                                                                                                                                                                                                                                                                                                                                                         | Deep rectangular concrete channel  - Deep rectangular concrete channel                                                                                                                                                                                                                                                                                                                   | Outlet structure to left bank DS of structure 25% blocked at time of site visit Culverted from here to Norton common. 40% blocked at time of site visit. Weir like structure US of culvert entrance. Outfall to right bank. Tributary of Pix Brook                                                                                                                                                                                                                                                                                                                                                                                                                                                                                                                                                                                                                                                                                                                                                                                                                                                                                                                                                                                                                                                                                                                                                                                                                                              |
| 82 Pix Brook<br>83 Pix Brook<br>84 Pix Brook<br>85 Pix Brook<br>86 Pix Brook                                                                                                                                                                                                                                                                                                                                                                                                                                                                                                                                                                                                                                                                                            | Letchworth<br>Letchworth<br>Letchworth<br>Letchworth<br>Letchworth                                                                                                                                                                                                                                                                                                                                                                                                                                                                                                                                                                                                                                                                                                                                                                                                                                                                                                                                                                                                                                                                                                                                                                                                                                                                                                                                                                                                                                                                                                                                                                                                                                                                                                                                                                                                                                                                                                                                                                                                                                                            | Adjacent to Rushby Mead<br>Adjacent to Rushby Mead<br>Adjacent to Icknield Way<br>Norton Common<br>Norton Common<br>Norton Common                                                                                                                                                                                                                                                                                                                                                                                                     | 522165,232417<br>522165,232550<br>522073,233168<br>521987,233255<br>521840,233325                                                                                                                                                                                                                                                                                                                                                                                                                                                                                                                                                                                                                                                                                                                                                                                                                                                                                                                                                                                                                                                                                                                                                                                                                                                                                                                                                                                                                                                                                                                                                                                                                                                                                                                                                                                                                                                                                                                                                                                                                                              | Stepped weir<br>Culvert<br>Culvert<br>Culvert<br>Footbridge<br>Culvert                                                                                                                                                                                                                                                                                                                                                                                                                                                                                                                                                                                                                                                                                                                                                                                                                                                                                                                                                                                                                                                                                                                                                                                                                                                                                                                                                                                                                                                                                                                                                                                                                                                                                                                                                                                                                                                                                                                                                                                                                                                         | Rectangular<br>Circular<br>Circular<br>Circular<br>Rectangular                                                                                                                                                                                                                                                                                                                                                                                                                                                                                                                                   | 520mm wide x 300 long<br>1200mm dia<br>1200mm dia<br>1200mm dia<br>0.8h x 1.5w                                                                                                                                                                                                                                                                                                                                                                                                                                                                                                                                                                                                                                                                                                                                                                                                                                                                                                                                                                                                                                                                                                                                                                                                                                                                                                                                                                                                                                                                                                                                                                                                                                                                                                                                                                                                                                                                                                                                                                                                                                                 | Concrete Concrete Concrete Concrete Concrete Concrete and wood                                                                                                                                                                                                                                                                                                                                                                                               | Good<br>Good<br>Good<br>Good<br>Good                                                              | Deep rectangular concrete channel                                                                                                                                                                                                                                                                                                                                                                                                                                                                                                                                         | Deep rectangular concrete channel  - Deep rectangular concrete channel                                                                                                                                                                                                                                                                                                                   | Oullet structure to left bank DS of structure<br>25% blocked at time of site visit<br>Culverted from here to Notron common.<br>40% blocked at time of site visit. Weir like structure US of culvert<br>entrance. Outfall to right bank.<br>Tributary of Pix Brook                                                                                                                                                                                                                                                                                                                                                                                                                                                                                                                                                                                                                                                                                                                                                                                                                                                                                                                                                                                                                                                                                                                                                                                                                               |
| 82 Pix Brook<br>83 Pix Brook<br>84 Pix Brook<br>85 Pix Brook<br>86 Pix Brook<br>87 Pix Brook<br>88 Pix Brook<br>89 Pix Brook                                                                                                                                                                                                                                                                                                                                                                                                                                                                                                                                                                                                                                            | Letchworth Letchworth Letchworth Letchworth Letchworth Letchworth Letchworth Letchworth                                                                                                                                                                                                                                                                                                                                                                                                                                                                                                                                                                                                                                                                                                                                                                                                                                                                                                                                                                                                                                                                                                                                                                                                                                                                                                                                                                                                                                                                                                                                                                                                                                                                                                                                                                                                                                                                                                                                                                                                                                       | Adjacent to Rushby Mead Adjacent to Rushby Mead Adjacent to licknield Way  Norton Common Norton Common Norton Common Norton Common Norton Common Norton Common                                                                                                                                                                                                                                                                                                                                                                        | 522165,232417<br>522165,232550<br>522073,233168<br>521987,233255<br>521840,233325<br>521740,233292<br>521740,233292<br>521822,233342                                                                                                                                                                                                                                                                                                                                                                                                                                                                                                                                                                                                                                                                                                                                                                                                                                                                                                                                                                                                                                                                                                                                                                                                                                                                                                                                                                                                                                                                                                                                                                                                                                                                                                                                                                                                                                                                                                                                                                                           | Stepped weir<br>Culvert<br>Culvert<br>Culvert<br>Footbridge<br>Culvert<br>Footbridge<br>Culvert                                                                                                                                                                                                                                                                                                                                                                                                                                                                                                                                                                                                                                                                                                                                                                                                                                                                                                                                                                                                                                                                                                                                                                                                                                                                                                                                                                                                                                                                                                                                                                                                                                                                                                                                                                                                                                                                                                                                                                                                                                | Rectangular<br>Circular<br>Circular<br>Circular<br>Rectangular<br>Circular                                                                                                                                                                                                                                                                                                                                                                                                                                                                                                                       | 520mm wide x 300 long<br>1200mm dia<br>1200mm dia<br>1200mm dia<br>0.8h x 1.5w<br>900mm dia<br>1.5h x 3.0w<br>1200mm dia                                                                                                                                                                                                                                                                                                                                                                                                                                                                                                                                                                                                                                                                                                                                                                                                                                                                                                                                                                                                                                                                                                                                                                                                                                                                                                                                                                                                                                                                                                                                                                                                                                                                                                                                                                                                                                                                                                                                                                                                       | Concrete Concrete Concrete Concrete and wood Concrete Concrete Concrete Concrete                                                                                                                                                                                                                                                                                                                                                                             | Good<br>Good<br>Good<br>Good<br>Good<br>Poor<br>Good<br>Good                                      | Deep rectangular concrete channel  Deep rectangular concrete channel  Trapezoidal, concrete  Channel bed silted                                                                                                                                                                                                                                                                                                                                                                                                                                                           | Deep rectangular concrete channel  Deep rectangular concrete channel  Deep rectangular concrete channel  Channel bed silted  Channel bed silted                                                                                                                                                                                                                                          | Outlet structure to left bank DS of structure 25% blocked at time of site visit Culverted from here to Norton common. 40% blocked at time of site visit. Weir like structure US of culvert entrance. Outfall to right bank. Tributary of Pix Brook Tributary of Pix Brook Tributary of Pix Brook, insignificant in terms of backwater effect in                                                                                                                                                                                                                                                                                                                                                                                                                                                                                                                                                                                                                                                                                                                                                                                                                                                                                                                                                                                                                                                                                                                                                 |
| 82 Pix Brook 83 Pix Brook 84 Pix Brook 85 Pix Brook 86 Pix Brook 87 Pix Brook 88 Pix Brook 89 Pix Brook 90 Pix Brook                                                                                                                                                                                                                                                                                                                                                                                                                                                                                                                                                                                                                                                    | Letchworth Letchworth Letchworth Letchworth Letchworth Letchworth Letchworth Letchworth Letchworth                                                                                                                                                                                                                                                                                                                                                                                                                                                                                                                                                                                                                                                                                                                                                                                                                                                                                                                                                                                                                                                                                                                                                                                                                                                                                                                                                                                                                                                                                                                                                                                                                                                                                                                                                                                                                                                                                                                                                                                                                            | Adjacent to Rushby Mead Adjacent to Rushby Mead Adjacent to Icknield Way  Norton Common Norton Common  Norton Common Norton Common Norton Common Norton Common Norton Common Norton Common                                                                                                                                                                                                                                                                                                                                            | 522165,232417<br>522165,232550<br>522073,233165<br>521987,233255<br>521740,233325<br>521740,233292<br>521822,233342<br>521762,233322                                                                                                                                                                                                                                                                                                                                                                                                                                                                                                                                                                                                                                                                                                                                                                                                                                                                                                                                                                                                                                                                                                                                                                                                                                                                                                                                                                                                                                                                                                                                                                                                                                                                                                                                                                                                                                                                                                                                                                                           | Stepped weir<br>Culvert<br>Culvert<br>Culvert<br>Footbridge<br>Culvert<br>Footbridge<br>Culvert<br>Footbridge                                                                                                                                                                                                                                                                                                                                                                                                                                                                                                                                                                                                                                                                                                                                                                                                                                                                                                                                                                                                                                                                                                                                                                                                                                                                                                                                                                                                                                                                                                                                                                                                                                                                                                                                                                                                                                                                                                                                                                                                                  | Rectangular Circular Circular Circular Circular Rectangular Circular Rectangular Rectangular                                                                                                                                                                                                                                                                                                                                                                                                                                                                                                     | 520mm wide x 300 long<br>1200mm dia<br>1200mm dia<br>1200mm dia<br>0.8h x 1.5w<br>900mm dia<br>1.5h x 3.0w<br>1200mm dia<br>1.5h x 6.0w                                                                                                                                                                                                                                                                                                                                                                                                                                                                                                                                                                                                                                                                                                                                                                                                                                                                                                                                                                                                                                                                                                                                                                                                                                                                                                                                                                                                                                                                                                                                                                                                                                                                                                                                                                                                                                                                                                                                                                                        | Concrete                                                                                                                                                                                                                                                                                                                                         | Good<br>Good<br>Good<br>Good<br>Good<br>Poor<br>Good<br>Good<br>Good                              | Deep rectangular concrete channel  Deep rectangular concrete channel  Trapezoidal, concrete                                                                                                                                                                                                                                                                                                                                                                                                                                                                               | Deep rectangular concrete channel  Deep rectangular concrete channel  Deep rectangular concrete channel  Channel bed silted                                                                                                                                                                                                                                                              | Outlet structure to left bank DS of structure 25% blocked at time of site visit Culverted from here to Norton common. 40% blocked at time of site visit. Weir like structure US of culvert entrance. Outfall to right bank. Tributary of Pix Brook Tributary of Pix Brook Tributary of Pix Brook, insignificant in terms of backwater effect in high flows Weir like sturcture DS of culvert                                                                                                                                                                                                                                                                                                                                                                                                                                                                                                                                                                                                                                                                                                                                                                                                                                                                                                                                                                                                                                                                                                    |
| 82 Pix Brook<br>83 Pix Brook<br>84 Pix Brook<br>85 Pix Brook<br>86 Pix Brook<br>87 Pix Brook<br>88 Pix Brook<br>89 Pix Brook                                                                                                                                                                                                                                                                                                                                                                                                                                                                                                                                                                                                                                            | Letchworth Letchworth Letchworth Letchworth Letchworth Letchworth Letchworth Letchworth                                                                                                                                                                                                                                                                                                                                                                                                                                                                                                                                                                                                                                                                                                                                                                                                                                                                                                                                                                                                                                                                                                                                                                                                                                                                                                                                                                                                                                                                                                                                                                                                                                                                                                                                                                                                                                                                                                                                                                                                                                       | Adjacent to Rushby Mead Adjacent to Rushby Mead Adjacent to Icknield Way  Norton Common                                                                                                                                                                                                                                                                                                                                             | 522165,232417<br>522165,232550<br>522073,233168<br>521987,233255<br>521840,233325<br>521740,233292<br>521740,233292<br>521822,233342                                                                                                                                                                                                                                                                                                                                                                                                                                                                                                                                                                                                                                                                                                                                                                                                                                                                                                                                                                                                                                                                                                                                                                                                                                                                                                                                                                                                                                                                                                                                                                                                                                                                                                                                                                                                                                                                                                                                                                                           | Stepped weir<br>Culvert<br>Culvert<br>Culvert<br>Footbridge<br>Culvert<br>Footbridge<br>Culvert<br>Footbridge                                                                                                                                                                                                                                                                                                                                                                                                                                                                                                                                                                                                                                                                                                                                                                                                                                                                                                                                                                                                                                                                                                                                                                                                                                                                                                                                                                                                                                                                                                                                                                                                                                                                                                                                                                                                                                                                                                                                                                                                                  | Rectangular<br>Circular<br>Circular<br>Circular<br>Rectangular<br>Circular                                                                                                                                                                                                                                                                                                                                                                                                                                                                                                                       | 520mm wide x 300 long<br>1200mm dia<br>1200mm dia<br>1200mm dia<br>0.8h x 1.5w<br>900mm dia<br>1.5h x 3.0w<br>1200mm dia                                                                                                                                                                                                                                                                                                                                                                                                                                                                                                                                                                                                                                                                                                                                                                                                                                                                                                                                                                                                                                                                                                                                                                                                                                                                                                                                                                                                                                                                                                                                                                                                                                                                                                                                                                                                                                                                                                                                                                                                       | Concrete Concrete Concrete Concrete and wood Concrete Concrete Concrete Concrete                                                                                                                                                                                                                                                                                                                                                                             | Good<br>Good<br>Good<br>Good<br>Good<br>Poor<br>Good<br>Good                                      | Deep rectangular concrete channel  Deep rectangular concrete channel  Trapezoidal, concrete  Channel bed silted                                                                                                                                                                                                                                                                                                                                                                                                                                                           | Deep rectangular concrete channel  Deep rectangular concrete channel  Deep rectangular concrete channel  Channel bed silted  Channel bed silted                                                                                                                                                                                                                                          | Outlet structure to left bank DS of structure 25% blocked at time of site visit Culverted from here to Norton common. 40% blocked at time of site visit. Weir like structure US of culvert entrance. Outfall to right bank. Tributary of Pix Brook Initiating of Pix Brook, insignificant in terms of backwater effect in high flows                                                                                                                                                                                                                                                                                                                                                                                                                                                                                                                                                                                                                                                                                                                                                                                                                                                                                                                                                                                                                                                                |
| 82         Pix Brook           83         Pix Brook           84         Pix Brook           85         Pix Brook           86         Pix Brook           87         Pix Brook           88         Pix Brook           99         Pix Brook           91         Pix Brook           91         Pix Brook                                                                                                                                                                                                                                                                                                                                                                                                                                                             | Letchworth                                                                                                                                                                                                                                                                                                                                                                                                                                                                                                                                                                                                                                                                                                                                                                                                                                                                                                                                                                                                                                                                                                                                                                                                                                                                                                                                                                                                                                                                                                                                                                                                                                                                                                                                                                                                                                                                                                                                                                                                                 | Adjacent to Rushby Mead Adjacent to Rushby Mead Adjacent to Icknield Way  Norton Common                                                                                                                                                                                                                                                                                                   | 522165,232417<br>522165,232550<br>522073,233168<br>521987,233255<br>521840,233255<br>521740,233292<br>521740,233292<br>521762,233342<br>521762,233322<br>521698,233280                                                                                                                                                                                                                                                                                                                                                                                                                                                                                                                                                                                                                                                                                                                                                                                                                                                                                                                                                                                                                                                                                                                                                                                                                                                                                                                                                                                                                                                                                                                                                                                                                                                                                                                                                                                                                                                                                                                                                         | Stepped weir<br>Culvert<br>Culvert<br>Culvert<br>Footbridge<br>Culvert<br>Footbridge<br>Culvert<br>Footbridge<br>Footbridge                                                                                                                                                                                                                                                                                                                                                                                                                                                                                                                                                                                                                                                                                                                                                                                                                                                                                                                                                                                                                                                                                                                                                                                                                                                                                                                                                                                                                                                                                                                                                                                                                                                                                                                                                                                                                                                                                                                                                                                                    | Rectangular<br>Circular<br>Circular<br>Circular<br>Circular<br>Rectangular<br>Circular<br>Rectangular<br>Circular<br>Rectangular<br>Rectangular                                                                                                                                                                                                                                                                                                                                                                                                                                                  | 520mm wide x 300 long<br>1200mm dia<br>1200mm dia<br>1200mm dia<br>1200mm dia<br>1.5h x 3.0w<br>1200mm dia<br>1.5h x 6.0w<br>Unable to determine                                                                                                                                                                                                                                                                                                                                                                                                                                                                                                                                                                                                                                                                                                                                                                                                                                                                                                                                                                                                                                                                                                                                                                                                                                                                                                                                                                                                                                                                                                                                                                                                                                                                                                                                                                                                                                                                                                                                                                               | Concrete                                                                                                                                                                                                                                                                                                     | Good<br>Good<br>Good<br>Good<br>Good<br>Good<br>Good<br>Good                                      | Deep rectangular concrete channel  Deep rectangular concrete channel  Trapezoidal, concrete  Channel bed silted  Trapezoidal, 1.2m wide (approx)                                                                                                                                                                                                                                                                                                                                                                                                                          | Deep rectangular concrete channel  Deep rectangular concrete channel  Deep rectangular concrete channel  Channel bed silted  Channel bed silted                                                                                                                                                                                                                                          | Outlet structure to left bank DS of structure 25% blocked at time of site visit Culverted from here to Norton common. 40% blocked at time of site visit. Weir like structure US of culvert entrance. Outfall to right bank. Tributary of Pix Brook Tributary of Pix Brook Tributary of Pix Brook, Insignificant in terms of backwater effect in high flows Weir like sturcture DS of culvert Tributary of Pix Brook, US channel bed completely silted up                                                                                                                                                                                                                                                                                                                                                                                                                                                                                                                                                                                                                                                                                                                                                                                                                                                                                                                                                                                                                                        |
| 82 Pix Brook 83 Pix Brook 84 Pix Brook 85 Pix Brook 86 Pix Brook 87 Pix Brook 89 Pix Brook 90 Pix Brook 91 Pix Brook 91 Pix Brook 92 Pix Brook                                                                                                                                                                                                                                                                                                                                                                                                                                                                                                                                                                                                                          | Letchworth                                                                                                                                                                                                                                                                                                                                                                                                                                                                                                                                                                                                                                                                                                                                                                                                                                                                                                                                                                                                                                                                                                                                                                                                                                                                                                                                                                                                                                                                                                                                                                                                                                                                                                                                                                                                                                                                                                                                                                                           | Adjacent to Rushby Mead Adjacent to Ikushby Mead Adjacent to Icknield Way  Norton Common Common Norton Common Norton Common Norton Common Cowslip Hill                                                                                                                                                                                                                                                                              | 522165,232417<br>522165,232550<br>522073,233168<br>521987,233255<br>521840,233325<br>521740,233292<br>521822,233342<br>52162,233322<br>521698,233280<br>521410,233277                                                                                                                                                                                                                                                                                                                                                                                                                                                                                                                                                                                                                                                                                                                                                                                                                                                                                                                                                                                                                                                                                                                                                                                                                                                                                                                                                                                                                                                                                                                                                                                                                                                                                                                                                                                                                                                                                                                                                          | Stepped weir<br>Culvert<br>Culvert<br>Culvert<br>Footbridge<br>Culvert<br>Footbridge<br>Culvert<br>Footbridge<br>Footbridge<br>Footbridge                                                                                                                                                                                                                                                                                                                                                                                                                                                                                                                                                                                                                                                                                                                                                                                                                                                                                                                                                                                                                                                                                                                                                                                                                                                                                                                                                                                                                                                                                                                                                                                                                                                                                                                                                                                                                                                                                                                                                                                      | Rectangular<br>Circular<br>Circular<br>Circular<br>Circular<br>Rectangular<br>Circular<br>Rectangular<br>Circular<br>Rectangular<br>Rectangular                                                                                                                                                                                                                                                                                                                                                                                                                                                  | 520mm wide x 300 long<br>1200mm dia<br>1200mm dia<br>1200mm dia<br>1200mm dia<br>1.5h x 1.5w<br>900mm dia<br>1.5h x 3.0w<br>1200mm dia<br>1.5h x 6.0w<br>Unable to determine<br>3x 1.0h x 1.5w                                                                                                                                                                                                                                                                                                                                                                                                                                                                                                                                                                                                                                                                                                                                                                                                                                                                                                                                                                                                                                                                                                                                                                                                                                                                                                                                                                                                                                                                                                                                                                                                                                                                                                                                                                                                                                                                                                                                 | Concrete                                                                                                                                                                                                                                                                                                     | Good<br>Good<br>Good<br>Good<br>Poor<br>Good<br>Good<br>Good<br>Good<br>Good                      | Deep rectangular concrete channel Deep rectangular concrete channel Trapezoidal, concrete Channel bed silted Trapezoidal, 1.2m wide (approx) Trapezoidal with moving sand bed                                                                                                                                                                                                                                                                                                                                                                                             | Deep rectangular concrete channel Deep rectangular concrete channel Deep rectangular concrete channel Channel bed silted Channel bed silted Trapezoidal, 1.2m wide (approx)                                                                                                                                                                                                              | Oultet structure to left bank DS of structure 25% blocked at time of site visit Culverted from here to Notron common. 40% blocked at time of site visit. Weir like structure US of culvert entrance. Outfall to right bank. Tributary of Pix Brook Tributary of Pix Brook, insignificant in terms of backwater effect in high flows Weir like sturcture DS of culvert Tributary of Pix Brook, US channel bed completely silted up Only central opening conveying flow, other 2 openings 50% blocked                                                                                                                                                                                                                                                                                                                                                                                                                                                                                                                                                                                                                                                                                                                                                                                                                                                                                                                                                                                             |
| 82         Pix Brook           83         Pix Brook           84         Pix Brook           85         Pix Brook           86         Pix Brook           87         Pix Brook           88         Pix Brook           99         Pix Brook           91         Pix Brook           91         Pix Brook                                                                                                                                                                                                                                                                                                                                                                                                                                                             | Letchworth                                                                                                                                                                                                                                                                                                                                                                                                                                                                                                                                                                                                                                                                                                                                                                                                                                                                                                                                                                                                                                                                                                                                                                                                                                                                                                                                                                                                                                                                                                                                                                                                                                                                                                                                                                                                                                                                                                                                                                                                                 | Adjacent to Rushby Mead Adjacent to Ikushby Mead Adjacent to Icknield Way  Norton Common Common Norton Common Norton Common Norton Common Cowslip Hill                                                                                                                                                                                                                                                                              | 522165,232417<br>522165,232550<br>522073,233168<br>521987,233255<br>521840,233255<br>521740,233292<br>521740,233292<br>521762,233342<br>521762,233322<br>521698,233280                                                                                                                                                                                                                                                                                                                                                                                                                                                                                                                                                                                                                                                                                                                                                                                                                                                                                                                                                                                                                                                                                                                                                                                                                                                                                                                                                                                                                                                                                                                                                                                                                                                                                                                                                                                                                                                                                                                                                         | Stepped weir<br>Culvert<br>Culvert<br>Culvert<br>Footbridge<br>Culvert<br>Footbridge<br>Culvert<br>Footbridge<br>Footbridge<br>Footbridge                                                                                                                                                                                                                                                                                                                                                                                                                                                                                                                                                                                                                                                                                                                                                                                                                                                                                                                                                                                                                                                                                                                                                                                                                                                                                                                                                                                                                                                                                                                                                                                                                                                                                                                                                                                                                                                                                                                                                                                      | Rectangular<br>Circular<br>Circular<br>Circular<br>Circular<br>Rectangular<br>Circular<br>Rectangular<br>Circular<br>Rectangular<br>Rectangular                                                                                                                                                                                                                                                                                                                                                                                                                                                  | 520mm wide x 300 long<br>1200mm dia<br>1200mm dia<br>1200mm dia<br>1200mm dia<br>1.5h x 3.0w<br>1200mm dia<br>1.5h x 6.0w<br>Unable to determine                                                                                                                                                                                                                                                                                                                                                                                                                                                                                                                                                                                                                                                                                                                                                                                                                                                                                                                                                                                                                                                                                                                                                                                                                                                                                                                                                                                                                                                                                                                                                                                                                                                                                                                                                                                                                                                                                                                                                                               | Concrete                                                                                                                                                                                                                                                                                                     | Good<br>Good<br>Good<br>Good<br>Good<br>Good<br>Good<br>Good                                      | Deep rectangular concrete channel  Deep rectangular concrete channel  Trapezoidal, concrete  Channel bed silted  Trapezoidal, 1.2m wide (approx)                                                                                                                                                                                                                                                                                                                                                                                                                          | Deep rectangular concrete channel  Deep rectangular concrete channel  Deep rectangular concrete channel  Channel bed silted  Channel bed silted                                                                                                                                                                                                                                          | Outlet structure to left bank DS of structure 25% blocked at time of site visit Culverted from here to Norton common. 40% blocked at time of site visit. Weir like structure US of culvert entrance. Outfall to right bank. Tributary of Pix Brook Tributary of Pix Brook Tributary of Pix Brook, insignificant in terms of backwater effect in high flows Weir like sturcture DS of culvert Tributary of Pix Brook, US channel bed completely silted up                                                                                                                                                                                                                                                                                                                                                                                                                                                                                                                                                                                                                                                                                                                                                                                                                                                                                                                                                                                                                                        |
| 82 Pix Brook 83 Pix Brook 84 Pix Brook 85 Pix Brook 86 Pix Brook 87 Pix Brook 89 Pix Brook 90 Pix Brook 91 Pix Brook 91 Pix Brook 92 Pix Brook                                                                                                                                                                                                                                                                                                                                                                                                                                                                                                                                                                                                                          | Letchworth                                                                                                                                                                                                                                                                                                                                                                                                                                                                                                                                                                                                                                                                                                                                                                                                                                                                                                                                                                                                                                                                                                                                                                                                                                                                                                                                                                                                                                                                                                                                                                                                                                                                                                                                                                                                                                                                                                                                                                                           | Adjacent to Rushby Mead Adjacent to Isushby Mead Adjacent to Isushby Mead Adjacent to Isushby Mead Norton Common Common Cowslip Hill Norton Common                                                                                                                                                                                                                                                                                                | 522165,232417<br>522165,232550<br>522073,233168<br>521987,233255<br>521840,233325<br>521740,233292<br>521822,233342<br>52162,233322<br>521698,233280<br>521410,233277                                                                                                                                                                                                                                                                                                                                                                                                                                                                                                                                                                                                                                                                                                                                                                                                                                                                                                                                                                                                                                                                                                                                                                                                                                                                                                                                                                                                                                                                                                                                                                                                                                                                                                                                                                                                                                                                                                                                                          | Stepped weir<br>Culvert<br>Culvert<br>Culvert<br>Footbridge<br>Culvert<br>Footbridge<br>Culvert<br>Footbridge<br>Footbridge<br>Bridge<br>Footbridge                                                                                                                                                                                                                                                                                                                                                                                                                                                                                                                                                                                                                                                                                                                                                                                                                                                                                                                                                                                                                                                                                                                                                                                                                                                                                                                                                                                                                                                                                                                                                                                                                                                                                                                                                                                                                                                                                                                                                                            | Rectangular<br>Circular<br>Circular<br>Circular<br>Circular<br>Rectangular<br>Circular<br>Rectangular<br>Circular<br>Rectangular<br>Rectangular                                                                                                                                                                                                                                                                                                                                                                                                                                                  | 520mm wide x 300 long<br>1200mm dia<br>1200mm dia<br>1200mm dia<br>1200mm dia<br>1.5h x 1.5w<br>900mm dia<br>1.5h x 3.0w<br>1200mm dia<br>1.5h x 6.0w<br>Unable to determine<br>3x 1.0h x 1.5w                                                                                                                                                                                                                                                                                                                                                                                                                                                                                                                                                                                                                                                                                                                                                                                                                                                                                                                                                                                                                                                                                                                                                                                                                                                                                                                                                                                                                                                                                                                                                                                                                                                                                                                                                                                                                                                                                                                                 | Concrete                                                                                                                                                                                                                                                                                                     | Good<br>Good<br>Good<br>Good<br>Poor<br>Good<br>Good<br>Good<br>Good<br>Good                      | Deep rectangular concrete channel Deep rectangular concrete channel Trapezoidal, concrete Channel bed silted Trapezoidal, 1.2m wide (approx) Trapezoidal with moving sand bed                                                                                                                                                                                                                                                                                                                                                                                             | Deep rectangular concrete channel Deep rectangular concrete channel Deep rectangular concrete channel Channel bed silted Channel bed silted Trapezoidal, 1.2m wide (approx)                                                                                                                                                                                                              | Oultet structure to left bank DS of structure 25% blocked at time of site visit Culverted from here to Notron common. 40% blocked at time of site visit. Weir like structure US of culvert entrance. Outfall to right bank. Tributary of Pix Brook Tributary of Pix Brook, insignificant in terms of backwater effect in high flows Weir like sturcture DS of culvert Tributary of Pix Brook, US channel bed completely silted up Only central opening conveying flow, other 2 openings 50% blocked                                                                                                                                                                                                                                                                                                                                                                                                                                                                                                                                                                                                                                                                                                                                                                                                                                                                                                                                                                                             |
| 82                                                                                                                                                                                                                                                                                                                                                                                                                                                                                                                                                                                                                                                                                                                                                                      | Letchworth                                                                                                                                                                                                                                                                                                                                                                                                                                                                                                                                                                                                                                                                                                                                                                                                                                                                                                                                                                                                                                                                                                                                                                                                                                                                                                                                                                                                                                                                                                                                                                                                                                                                                                                                                                                                                                                                                                                                                                     | Adjacent to Rushby Mead Adjacent to Isushby Mead Adjacent to Isushby Mead Adjacent to Isushby Mead Adjacent to Isushby Mead Norton Common Norton Common Norton Common Norton Common Norton Common Norton Common Corton Common Cowslip Hill Norton Common Wilbury Road                                                                                                                                                                                                                                                                 | 522165,232417<br>522165,232505<br>522073,233168<br>521987,233255<br>521840,233325<br>521740,233325<br>521740,233292<br>521762,233325<br>521698,233328<br>521410,233277<br>521535,233290<br>520980,233467                                                                                                                                                                                                                                                                                                                                                                                                                                                                                                                                                                                                                                                                                                                                                                                                                                                                                                                                                                                                                                                                                                                                                                                                                                                                                                                                                                                                                                                                                                                                                                                                                                                                                                                                                                                                                                                                                                                       | Stepped weir<br>Culvert<br>Culvert<br>Culvert<br>Footbridge<br>Culvert<br>Footbridge<br>Culvert<br>Footbridge<br>Footbridge<br>Bridge<br>Bridge                                                                                                                                                                                                                                                                                                                                                                                                                                                                                                                                                                                                                                                                                                                                                                                                                                                                                                                                                                                                                                                                                                                                                                                                                                                                                                                                                                                                                                                                                                                                                                                                                                                                                                                                                                                                                                                                                                                                                                                | Rectangular<br>Circular<br>Circular<br>Circular<br>Rectangular<br>Circular<br>Rectangular<br>Circular<br>Rectangular<br>Rectangular<br>Rectangular                                                                                                                                                                                                                                                                                                                                                                                                                                               | 520mm wide x 300 long 1200mm dia 1200mm dia 1200mm dia 1200mm dia 1.50 x 1.5w 900mm dia 1.5h x 3.0w 1200mm dia 1.5h x 6.0w Unable to determine 3x 1.0h x 1.5w 1.5h x 6w                                                                                                                                                                                                                                                                                                                                                                                                                                                                                                                                                                                                                                                                                                                                                                                                                                                                                                                                                                                                                                                                                                                                                                                                                                                                                                                                                                                                                                                                                                                                                                                                                                                                                                                                                                                                                                                                                                                                                        | Concrete                                                                                                                                                                                                                                                                                            | Good<br>Good<br>Good<br>Good<br>Poor<br>Good<br>Good<br>Good<br>Good<br>Good<br>Good<br>Good<br>G | Deep rectangular concrete channel Deep rectangular concrete channel Trapezoidal, concrete Channel bed silted Trapezoidal, 1.2m wide (approx) Trapezoidal with moving sand bed Trapezoidal, natural                                                                                                                                                                                                                                                                                                                                                                        | Deep rectangular concrete channel Deep rectangular concrete channel Deep rectangular concrete channel Channel bed silted Channel bed silted Trapezoidal, 1.2m wide (approx)                                                                                                                                                                                                              | Oultet structure to left bank DS of structure 25% blocked at time of site visit Culverted from here to Notron common. 40% blocked at time of site visit. Weir like structure US of culvert entrance. Outfall to right bank. Tributary of Pix Brook Tributary of Pix Brook, insignificant in terms of backwater effect in high flows Weir like sturcture DS of culvert Tributary of Pix Brook, US channel bed completely silted up Only central opening conveying flow, other 2 openings 50% blocked Debris piled US of bridge                                                                                                                                                                                                                                                                                                                                                                                                                                                                                                                                                                                                                                                                                                                                                                                                                                                                                                                                                                   |
| 82 Pix Brook 83 Pix Brook 84 Pix Brook 85 Pix Brook 86 Pix Brook 87 Pix Brook 89 Pix Brook 90 Pix Brook 91 Pix Brook 91 Pix Brook 92 Pix Brook 93 Pix Brook 93 Pix Brook 94 Pix Brook 95 Pix Brook 95 Pix Brook 96 Pix Brook                                                                                                                                                                                                                                                                                                                                                                                                                                                                                                                                            | Letchworth                                                                                                                                                                                                                                                                                                                                                                                                                                                                                                                                                                                                                                                                                                                                                                                                                                                                                                                                                                                                                                                                                                                                                                                                                                                                                                                                                                                                                                                                                                                                                                                                                                                                                                                                                                                                                                                                                                                                                          | Adjacent to Rushby Mead Adjacent to Isushby Mead Adjacent to Isushby Mead Adjacent to Isushby Mead Norton Common Common Cowslip Hill Norton Common                                                                                                                                                                                                                                                                                                | 52165,232417<br>522165,23250<br>522073,233168<br>521987,233255<br>521740,233252<br>521740,233292<br>521822,23322<br>521698,233220<br>521410,233277<br>521535,233290                                                                                                                                                                                                                                                                                                                                                                                                                                                                                                                                                                                                                                                                                                                                                                                                                                                                                                                                                                                                                                                                                                                                                                                                                                                                                                                                                                                                                                                                                                                                                                                                                                                                                                                                                                                                                                                                                                                                                            | Stepped weir<br>Culvert<br>Culvert<br>Culvert<br>Footbridge<br>Culvert<br>Footbridge<br>Culvert<br>Footbridge<br>Footbridge<br>Bridge<br>Bridge                                                                                                                                                                                                                                                                                                                                                                                                                                                                                                                                                                                                                                                                                                                                                                                                                                                                                                                                                                                                                                                                                                                                                                                                                                                                                                                                                                                                                                                                                                                                                                                                                                                                                                                                                                                                                                                                                                                                                                                | Rectangular<br>Circular<br>Circular<br>Circular<br>Rectangular<br>Circular<br>Rectangular<br>Circular<br>Rectangular<br>Rectangular<br>Rectangular                                                                                                                                                                                                                                                                                                                                                                                                                                               | 520mm wide x 300 long 1200mm dia 1200mm dia 1200mm dia 1200mm dia 1.50 x 1.5w 900mm dia 1.5h x 3.0w 1200mm dia 1.5h x 6.0w Unable to determine 3x 1.0h x 1.5w 1.5h x 6w                                                                                                                                                                                                                                                                                                                                                                                                                                                                                                                                                                                                                                                                                                                                                                                                                                                                                                                                                                                                                                                                                                                                                                                                                                                                                                                                                                                                                                                                                                                                                                                                                                                                                                                                                                                                                                                                                                                                                        | Concrete                                                                                                                                                                                                                                                                                            | Good<br>Good<br>Good<br>Good<br>Poor<br>Good<br>Good<br>Good<br>Good<br>Good<br>Good<br>Good      | Deep rectangular concrete channel Deep rectangular concrete channel Trapezoidal, concrete Channel bed silted Trapezoidal, 1.2m wide (approx) Trapezoidal with moving sand bed Trapezoidal, natural                                                                                                                                                                                                                                                                                                                                                                        | Deep rectangular concrete channel Deep rectangular concrete channel Deep rectangular concrete channel Channel bed silted Channel bed silted Trapezoidal, 1.2m wide (approx)                                                                                                                                                                                                              | Oultet structure to left bank DS of structure 25% blocked at time of site visit Culverted from here to Notron common. 40% blocked at time of site visit. Weir like structure US of culvert entrance. Outfall to right bank. Tributary of Pix Brook Tributary of Pix Brook, insignificant in terms of backwater effect in high flows Weir like sturcture DS of culvert Tributary of Pix Brook, US channel bed completely silted up Only central opening conveying flow, other 2 openings 50% blocked Debris piled US of bridge                                                                                                                                                                                                                                                                                                                                                                                                                                                                                                                                                                                                                                                                                                                                                                                                                                                                                                                                                                   |
| 82 Pix Brook 83 Pix Brook 84 Pix Brook 85 Pix Brook 86 Pix Brook 87 Pix Brook 89 Pix Brook 89 Pix Brook 90 Pix Brook 91 Pix Brook 92 Pix Brook 93 Pix Brook 94 Pix Brook 95 Ditch in Golf Cc                                                                                                                                                                                                                                                                                                                                                                                                                                                                                                                                                                            | Letchworth                                                                                                                                                                                                                                                                                                                                                                                                                                                                                                                                                                                                                                                                                                                                                                                                                                                                                                                                                                                                                                                                                                                                                                                                                                                                                                                                                                                                                                                                                                                                                                                                                                                                                                                                                                                                                                                                                                                                    | Adjacent to Rushby Mead Adjacent to Isushby Mead Adjacent to Isushby Mead Adjacent to Isushby Mead Adjacent to Isushby Mead Norton Common Wilbury Foad Adjacent to Willian Road                                                                                                                                                                                                                                       | 522165,232475 522165,23255 522073,233168 521987,233255 521840,233325 521740,233292 521622,233342 521698,233290 521410,233277 521535,233290 520980,233467 521200,230365                                                                                                                                                                                                                                                                                                                                                                                                                                                                                                                                                                                                                                                                                                                                                                                                                                                                                                                                                                                                                                                                                                                                                                                                                                                                                                                                                                                                                                                                                                                                                                                                                                                                                                                                                                                                                                                                                                                                                         | Stepped weir<br>Culvert<br>Culvert<br>Culvert<br>Culvert<br>Footbridge<br>Culvert<br>Footbridge<br>Footbridge<br>Footbridge<br>Bridge<br>Footbridge<br>Bridge<br>Culvert                                                                                                                                                                                                                                                                                                                                                                                                                                                                                                                                                                                                                                                                                                                                                                                                                                                                                                                                                                                                                                                                                                                                                                                                                                                                                                                                                                                                                                                                                                                                                                                                                                                                                                                                                                                                                                                                                                                                                       | Rectangular Circular Circular Circular Circular Rectangular Circular Rectangular Circular Rectangular Circular Rectangular Rectangular Rectangular Rectangular Rectangular Rectangular Rectangular Rectangular Rectangular                                                                                                                                                                                                                                                                                                                                                                       | 520mm wide x 300 long 1200mm dia 1200mm dia 1200mm dia 1200mm dia 1200mm dia 1.5h x 1.5w 1200mm dia 1.5h x 6.0w Unable to determine 3x 1.0h x 1.5w 1.5h x 6w 3x 1.2h x 2.0w 600mm dia                                                                                                                                                                                                                                                                                                                                                                                                                                                                                                                                                                                                                                                                                                                                                                                                                                                                                                                                                                                                                                                                                                                                                                                                                                                                                                                                                                                                                                                                                                                                                                                                                                                                                                                                                                                                                                                                                                                                          | Concrete                                                                                                                                                                                                                                      | Good Good Good Good Good Good Good Good                                                           | Deep rectangular concrete channel Deep rectangular concrete channel Trapezoidal, concrete Channel bed silted Trapezoidal, 1.2m wide (approx) Trapezoidal with moving sand bed Trapezoidal, natural                                                                                                                                                                                                                                                                                                                                                                        | Deep rectangular concrete channel  Deep rectangular concrete channel  Deep rectangular concrete channel  Channel bed silted  Channel bed silted  Trapezoidal, 1.2m wide (approx)  Trapezoidal, natural                                                                                                                                                                                   | Oullet structure to left bank DS of structure 25% blocked at time of site visit Culverted from here to Norton common. 40% blocked at time of site visit. Weir like structure US of culvert entrance. Outfall to right bank. Tributary of Pix Brook Tributary of Pix Brook Tributary of Pix Brook Tributary of Pix Brook Tributary of Pix Brook, insignificant in terms of backwater effect in high flows Weir like sturcture DS of culvert Tributary of Pix Brook, US channel bed completely silted up Only central opening conveying flow, other 2 openings 50% blocked Debris piled US of bridge One opening blocked by debris at time of site visit Stone bed, not significant in flood risk terms                                                                                                                                                                                                                                                                                                                                                                                                                                                                                                                                                                                                                                                                                                                                                                                           |
| 82                                                                                                                                                                                                                                                                                                                                                                                                                                                                                                                                                                                                                                                                                                                                                                      | Letchworth                                                                                                                                                                                                                                                                                                                                                                                                                                                                                                                                                                                                                                                                                                                                                                                                                                                                                                                                                                                                                                                                                                                                                                                                                                                                                                                                                                                                                                                                                                                                                                                                                                                                                                                                                                                                                                                                                                                                    | Adjacent to Rushby Mead Adjacent to Isushby Mead Adjacent to Isushby Mead Adjacent to Isushby Mead Adjacent to Isushby Mead Norton Common Norton Common Norton Common Norton Common Norton Common Norton Common Corton Common Cowslip Hill Norton Common Wilbury Road                                                                                                                                                                                                                                                                 | 522165,232417<br>522165,232505<br>522073,233168<br>521987,233255<br>521840,233325<br>521740,233325<br>521740,233292<br>521762,233325<br>521698,233328<br>521410,233277<br>521535,233290<br>520980,233467                                                                                                                                                                                                                                                                                                                                                                                                                                                                                                                                                                                                                                                                                                                                                                                                                                                                                                                                                                                                                                                                                                                                                                                                                                                                                                                                                                                                                                                                                                                                                                                                                                                                                                                                                                                                                                                                                                                       | Stepped weir<br>Culvert<br>Culvert<br>Culvert<br>Footbridge<br>Culvert<br>Footbridge<br>Culvert<br>Footbridge<br>Bridge<br>Footbridge<br>Bridge<br>Culvert<br>Culvert                                                                                                                                                                                                                                                                                                                                                                                                                                                                                                                                                                                                                                                                                                                                                                                                                                                                                                                                                                                                                                                                                                                                                                                                                                                                                                                                                                                                                                                                                                                                                                                                                                                                                                                                                                                                                                                                                                                                                          | Rectangular<br>Circular<br>Circular<br>Circular<br>Circular<br>Rectangular<br>Circular<br>Rectangular<br>Circular<br>Rectangular<br>Rectangular<br>Rectangular                                                                                                                                                                                                                                                                                                                                                                                                                                   | 520mm wide x 300 long 1200mm dia 1200mm dia 1200mm dia 1200mm dia 1.50 x 1.5w 900mm dia 1.5h x 3.0w 1200mm dia 1.5h x 6.0w Unable to determine 3x 1.0h x 1.5w 1.5h x 6w 3x 1.2h x 2.0w                                                                                                                                                                                                                                                                                                                                                                                                                                                                                                                                                                                                                                                                                                                                                                                                                                                                                                                                                                                                                                                                                                                                                                                                                                                                                                                                                                                                                                                                                                                                                                                                                                                                                                                                                                                                                                                                                                                                         | Concrete                                                                                                                                                                                                                                               | Good<br>Good<br>Good<br>Good<br>Poor<br>Good<br>Good<br>Good<br>Good<br>Good<br>Good<br>Good<br>G | Deep rectangular concrete channel Deep rectangular concrete channel Trapezoidal, concrete Channel bed silted Trapezoidal, 1.2m wide (approx) Trapezoidal with moving sand bed Trapezoidal, natural                                                                                                                                                                                                                                                                                                                                                                        | Deep rectangular concrete channel Deep rectangular concrete channel Deep rectangular concrete channel Channel bed silted Channel bed silted Trapezoidal, 1.2m wide (approx)                                                                                                                                                                                                              | Outlet structure to left bank DS of structure 25% blocked at time of site visit Culverted from here to Notron common. 40% blocked at time of site visit. Weir like structure US of culvert entrance. Outlet lot right bank. Tributary of Pix Brook Tributary of Pix Brook, insignificant in terms of backwater effect in high flows Weir like sturcture DS of culvert Tributary of Pix Brook, US channel bed completely silted up Only central opening conveying flow, other 2 openings 50% blocked Debris piled US of bridge One opening blocked by debris at time of site visit Stone bed, not significant in flood risk terms Not significant in flood risk terms                                                                                                                                                                                                                                                                                                                                                                                                                                                                                                                                                                                                                                                                                                                                                                                                                            |
| 82 Pix Brook 83 Pix Brook 84 Pix Brook 85 Pix Brook 86 Pix Brook 87 Pix Brook 88 Pix Brook 89 Pix Brook 90 Pix Brook 91 Pix Brook 91 Pix Brook 92 Pix Brook 93 Pix Brook 94 Pix Brook 95 Ditch in Golf Co                                                                                                                                                                                                                                                                                                                                                                                                                                                                                                                                                               | Letchworth | Adjacent to Rushby Mead Adjacent to Rushby Mead Adjacent to licknield Way  Norton Common Wibury Road  Adjacent to Willian Road  Adjacent to Willian Road                                                                                                                                                                                                                                  | 522165,232417 522165,232550 522073,233168 521987,233255 521840,233325 521740,233292 521622,233342 521762,233342 521762,233322 521698,233280 524410,233277 521535,233290 520980,233467 521200,230365 521240,230435                                                                                                                                                                                                                                                                                                                                                                                                                                                                                                                                                                                                                                                                                                                                                                                                                                                                                                                                                                                                                                                                                                                                                                                                                                                                                                                                                                                                                                                                                                                                                                                                                                                                                                                                                                                                                                                                                                              | Stepped weir Culvert Culvert Culvert Culvert Footbridge Culvert Footbridge Culvert Footbridge Footbridge Footbridge Bridge Footbridge Bridge Culvert Culvert Culvert Railway line                                                                                                                                                                                                                                                                                                                                                                                                                                                                                                                                                                                                                                                                                                                                                                                                                                                                                                                                                                                                                                                                                                                                                                                                                                                                                                                                                                                                                                                                                                                                                                                                                                                                                                                                                                                                                                                                                                                                              | Rectangular Circular Circular Circular Circular Circular Rectangular Circular Rectangular Circular Rectangular Rectangular Rectangular Rectangular Rectangular Circular Rectangular Rectangular Circular                                                                                                                                                                                                                                                                                                                                                                                         | 520mm wide x 300 long 1200mm dia 1200mm dia 1200mm dia 1200mm dia 1200mm dia 1.50 x 1.5w 900mm dia 1.5h x 3.0w 1200mm dia 1.5h x 6.0w Unable to determine Unable to determine 3x 1.0h x 1.5w 1.5h x 6w 3x 1.2h x 2.0w 600mm dia 1200mm dia (approx)                                                                                                                                                                                                                                                                                                                                                                                                                                                                                                                                                                                                                                                                                                                                                                                                                                                                                                                                                                                                                                                                                                                                                                                                                                                                                                                                                                                                                                                                                                                                                                                                                                                                                                                                                                                                                                                                            | Concrete                                                                                                                                                                                                                                               | Good<br>Good<br>Good<br>Good<br>Poor<br>Good<br>Good<br>Good<br>Good<br>Good<br>Good<br>Good<br>G | Deep rectangular concrete channel  Deep rectangular concrete channel  Trapezoidal, concrete  Channel bed silted  Trapezoidal, 1.2m wide (approx)  Trapezoidal with moving sand bed  Trapezoidal, natural  Rectangular wide with moving sand bed                                                                                                                                                                                                                                                                                                                           | Deep rectangular concrete channel  Deep rectangular concrete channel  Deep rectangular concrete channel  Channel bed silted  Channel bed silted  Trapezoidal, 1.2m wide (approx)  Trapezoidal, natural                                                                                                                                                                                   | Outlet structure to left bank DS of structure 25% blocked at time of site visit Culverted from here to Notron common. 40% blocked at time of site visit. Weir like structure US of culvert entrance. Outlall to right bank. Tributary of Pix Brook Tributary of Pix Brook, insignificant in terms of backwater effect in high flows Weir like structure DS of culvert Tributary of Pix Brook, US channel bed completely silted up Only central opening conveying flow, other 2 openings 50% blocked Debris piled US of bridge One opening blocked by debris at time of site visit Stone bed, not significant in flood risk terms Not significant in flood risk terms Little flow at time of site visit, potential for overbank flow in to gardens                                                                                                                                                                                                                                                                                                                                                                                                                                                                                                                                                                                                                                                                                                                                               |
| 82                                                                                                                                                                                                                                                                                                                                                                                                                                                                                                                                                                                                                                                                                                                                                                      | Letchworth | Adjacent to Rushby Mead Adjacent to Ikushby Mead Adjacent to Icknield Way  Norton Common Wilbury Road Adjacent to Willian Road  US Hitchin Road                                                                                                                                                                                                                             | 522165,232417 522165,232550 522073,233168 521987,233255 5219840,233325 521740,233222 521822,233342 521822,233342 521822,233345 521410,233277 521535,233290 520980,233467 521200,230365 521240,230435 521240,230435                                                                                                                                                                                                                                                                                                                                                                                                                                                                                                                                                                                                                                                                                                                                                                                                                                                                                                                                                                                                                                                                                                                                                                                                                                                                                                                                                                                                                                                                                                                                                                                                                                                                                                                                                                                                                                                                                                             | Stepped weir Culvert Culvert Culvert Coulvert Footbridge Culvert Footbridge Culvert Footbridge Bridge Footbridge Bridge Culvert Culvert Culvert Culvert Culvert Railway line structure                                                                                                                                                                                                                                                                                                                                                                                                                                                                                                                                                                                                                                                                                                                                                                                                                                                                                                                                                                                                                                                                                                                                                                                                                                                                                                                                                                                                                                                                                                                                                                                                                                                                                                                                                                                                                                                                                                                                         | Rectangular Circular Circular Circular Circular Circular Rectangular Circular Rectangular Circular Rectangular Rectangular Rectangular Rectangular Rectangular Rectangular Circular Circular Circular Circular Arch conduit                                                                                                                                                                                                                                                                                                                                                                      | 520mm wide x 300 long 1200mm dia 1200mm dia 1200mm dia 1200mm dia 1.50 x 1.5w 900mm dia 1.5h x 3.0w 1200mm dia 1.5h x 6.0w Unable to determine 3x 1.0h x 1.5w 1.5h x 6w 3x 1.2h x 2.0w 600mm dia 1200mm dia 1200mm dia                                                                                                                                                                                                                                                                                                                                                                                                                                                                                                                                                                                                                                                                                                                                                                                                                                                                                                                                                                                                                                                                                                                                                                                                                                                                                                                                                                                                                                                                                                                                                                                                                                                                                                                                                                                                                                                                                                         | Concrete                                                                                                                                                                                                                    | Good Good Good Good Good Good Good Good                                                           | Deep rectangular concrete channel  Deep rectangular concrete channel  Trapezoidal, concrete  Channel bed silted  Trapezoidal, 1.2m wide (approx)  Trapezoidal with moving sand bed  Trapezoidal, natural  Rectangular wide with moving sand bed                                                                                                                                                                                                                                                                                                                           | Deep rectangular concrete channel  Deep rectangular concrete channel  Deep rectangular concrete channel  Channel bed silted  Channel bed silted  Trapezoidal, 1.2m wide (approx)  Trapezoidal, natural                                                                                                                                                                                   | Outlet structure to left bank DS of structure 25% blocked at time of site visit Culverted from here to Notron common. 40% blocked at time of site visit. Weir like structure US of culvert entrance. Outlal to right bank. Tributary of Pix Brook Tributary of Pix Brook, insignificant in terms of backwater effect in high flows Weir like sturcture DS of culvert Tributary of Pix Brook, US channel bed completely silted up Only central opening conveying flow, other 2 openings 50% blocked Debris piled US of bridge One opening blocked by debris at time of site visit Stone bed, not significant in flood risk terms Not significant in flood risk terms Little flow at time of site visit, potential for overbank flow in to gardens at high flows                                                                                                                                                                                                                                                                                                                                                                                                                                                                                                                                                                                                                                                                                                                                  |
| 82 Pix Brook 83 Pix Brook 84 Pix Brook 85 Pix Brook 86 Pix Brook 87 Pix Brook 88 Pix Brook 89 Pix Brook 90 Pix Brook 91 Pix Brook 91 Pix Brook 92 Pix Brook 93 Pix Brook 94 Pix Brook 95 Ditch in Golf Co                                                                                                                                                                                                                                                                                                                                                                                                                                                                                                                                                               | Letchworth | Adjacent to Rushby Mead Adjacent to Rushby Mead Adjacent to licknield Way  Norton Common Wibury Road  Adjacent to Willian Road  Adjacent to Willian Road                                                                                                                                                                                                                                  | 522165,232417 522165,232550 522073,233168 521987,233255 521840,233325 521740,233292 521622,233342 521762,233342 521762,233322 521698,233280 524410,233277 521535,233290 520980,233467 521200,230365 521240,230435                                                                                                                                                                                                                                                                                                                                                                                                                                                                                                                                                                                                                                                                                                                                                                                                                                                                                                                                                                                                                                                                                                                                                                                                                                                                                                                                                                                                                                                                                                                                                                                                                                                                                                                                                                                                                                                                                                              | Stepped weir Culvert Culvert Culvert Coulvert Footbridge Culvert Footbridge Culvert Footbridge Bridge Footbridge Bridge Culvert Culvert Culvert Culvert Culvert Railway line structure                                                                                                                                                                                                                                                                                                                                                                                                                                                                                                                                                                                                                                                                                                                                                                                                                                                                                                                                                                                                                                                                                                                                                                                                                                                                                                                                                                                                                                                                                                                                                                                                                                                                                                                                                                                                                                                                                                                                         | Rectangular Circular Circular Circular Circular Rectangular Circular Rectangular Circular Rectangular Rectangular Rectangular Rectangular Rectangular Circular Rectangular Rectangular Rectangular Rectangular Rectangular                                                                                                                                                                                                                                                                                                                                                                       | 520mm wide x 300 long 1200mm dia 1200mm dia 1200mm dia 1200mm dia 1200mm dia 1.50 x 1.5w 900mm dia 1.5h x 3.0w 1200mm dia 1.5h x 6.0w Unable to determine Unable to determine 3x 1.0h x 1.5w 1.5h x 6w 3x 1.2h x 2.0w 600mm dia 1200mm dia (approx)                                                                                                                                                                                                                                                                                                                                                                                                                                                                                                                                                                                                                                                                                                                                                                                                                                                                                                                                                                                                                                                                                                                                                                                                                                                                                                                                                                                                                                                                                                                                                                                                                                                                                                                                                                                                                                                                            | Concrete                                                                                                                                                                                                                                               | Good<br>Good<br>Good<br>Good<br>Poor<br>Good<br>Good<br>Good<br>Good<br>Good<br>Good<br>Good<br>G | Deep rectangular concrete channel  Deep rectangular concrete channel  Trapezoidal, concrete  Channel bed silted  Trapezoidal, 1.2m wide (approx)  Trapezoidal with moving sand bed  Trapezoidal, natural  Rectangular wide with moving sand bed                                                                                                                                                                                                                                                                                                                           | Deep rectangular concrete channel  Deep rectangular concrete channel  Deep rectangular concrete channel  Channel bed silted  Channel bed silted  Trapezoidal, 1.2m wide (approx)  Trapezoidal, natural                                                                                                                                                                                   | Outlet structure to left bank DS of structure 25% blocked at time of site visit Culverted from here to Notron common. 40% blocked at time of site visit. Weir like structure US of culvert entrance. Outlall to right bank. Tributary of Pix Brook Tributary of Pix Brook, insignificant in terms of backwater effect in high flows Weir like structure DS of culvert Tributary of Pix Brook, US channel bed completely silted up Only central opening conveying flow, other 2 openings 50% blocked Debris piled US of bridge One opening blocked by debris at time of site visit Stone bed, not significant in flood risk terms Not significant in flood risk terms Little flow at time of site visit, potential for overbank flow in to gardens                                                                                                                                                                                                                                                                                                                                                                                                                                                                                                                                                                                                                                                                                                                                               |
| 82                                                                                                                                                                                                                                                                                                                                                                                                                                                                                                                                                                                                                                                                                                                                                                      | Letchworth | Adjacent to Rushby Mead Adjacent to Isushby Mead Adjacent to Isushby Mead Adjacent to Isushby Mead Adjacent to Isushby Mead Norton Common Wibury Boad Adjacent to Willian Road US Hitchin Road DS of railway line                                                                                                                                                                                                                   | 522165,232417 522165,232505 522073,233168 521987,233255 521980,233325 521740,233292 521872,233322 521872,233322 521872,233322 521898,2333290 521410,233277 521535,233290 521240,230455 521240,230455 521240,230455 520345,228725 520345,228725                                                                                                                                                                                                                                                                                                                                                                                                                                                                                                                                                                                                                                                                                                                                                                                                                                                                                                                                                                                                                                                                                                                                                                                                                                                                                                                                                                                                                                                                                                                                                                                                                                                                                                                                                                                                                                                                                 | Stepped weir Culvert Culvert Culvert Footbridge Culvert Footbridge Culvert Footbridge Bridge Footbridge Bridge Culvert Culvert Culvert Culvert Culvert Culvert Culvert Culvert Footbridge                                                                                                                                                                                                                                                                                                                                                                                                                                                                                                                                                                                                                                                                                                                                                                                                                                                                                                                                                                                                                                                                                                                                                                                                                                                                                                                                                                                                                                                                                                                                                                                                                                                                                                                                                                                                                                                                                                                                      | Rectangular Circular Circular Circular Circular Rectangular Circular Rectangular Circular Rectangular                                                                                                                                                                                                                                                                    | 520mm wide x 300 long 1200mm dia 1200mm dia 1200mm dia 1200mm dia 1.50 x 1.5w 900mm dia 1.5h x 3.0w 1200mm dia 1.5h x 6.0w Unable to determine 3x 1.0h x 1.5w 1.5h x 6w 3x 1.2h x 2.0w 600mm dia 1200mm dia 1200mm dia 1200mm dia 1200mm dia 1200mm dia (approx) 0.6h x 2.0w (approx)                                                                                                                                                                                                                                                                                                                                                                                                                                                                                                                                                                                                                                                                                                                                                                                                                                                                                                                                                                                                                                                                                                                                                                                                                                                                                                                                                                                                                                                                                                                                                                                                                                                                                                                                                                                                                                          | Concrete                                                                                                                                                                                         | Good Good Good Good Good Good Good Good                                                           | Deep rectangular concrete channel  Deep rectangular concrete channel  Trapezoidal, concrete  Channel bed silted  Trapezoidal, 1.2m wide (approx)  Trapezoidal with moving sand bed  Trapezoidal, natural  Rectangular wide with moving sand bed                                                                                                                                                                                                                                                                                                                           | Deep rectangular concrete channel Deep rectangular concrete channel  Deep rectangular concrete channel  Channel bed silted Channel bed silted Trapezoidal, 1.2m wide (approx)  Trapezoidal, natural                                                                                                                                                                                      | Oullet structure to left bank DS of structure 25% blocked at time of site visit Culverted from here to Notron common. 40% blocked at time of site visit. Weir like structure US of culvert entrance. Outfall to right bank. Tributary of Pix Brook Tributary of Pix Brook, insignificant in terms of backwater effect in high flows Weir like sturcture DS of culvert Tributary of Pix Brook, US channel bed completely silted up Only central opening conveying flow, other 2 openings 50% blocked Debris piled US of bridge One opening blocked by debris at time of site visit Stone bed, not significant in flood risk terms Not significant in flood risk terms Little flow at time of site visit, potential for overbank flow in to gardens at high flows Potential for overbank flow in to gardens at high flows                                                                                                                                                                                                                                                                                                                                                                                                                                                                                                                                                                                                                                                                         |
| 82                                                                                                                                                                                                                                                                                                                                                                                                                                                                                                                                                                                                                                                                                                                                                                      | Letchworth | Adjacent to Rushby Mead Adjacent to Ikushby Mead Adjacent to Icknield Way  Norton Common Wilbury Road Adjacent to Willian Road  US Hitchin Road                                                                                                                                                                                                                             | 522165,232417 522165,232550 522073,233168 521987,233255 5219840,233325 521740,233222 521822,233342 521822,233342 521822,233345 521410,233277 521535,233290 520980,233467 521200,230365 521240,230435 521240,230435                                                                                                                                                                                                                                                                                                                                                                                                                                                                                                                                                                                                                                                                                                                                                                                                                                                                                                                                                                                                                                                                                                                                                                                                                                                                                                                                                                                                                                                                                                                                                                                                                                                                                                                                                                                                                                                                                                             | Stepped weir Culvert Culvert Culvert Footbridge Culvert Footbridge Culvert Footbridge Bridge Footbridge Bridge Culvert Culvert Culvert Culvert Culvert Culvert Culvert Culvert Footbridge                                                                                                                                                                                                                                                                                                                                                                                                                                                                                                                                                                                                                                                                                                                                                                                                                                                                                                                                                                                                                                                                                                                                                                                                                                                                                                                                                                                                                                                                                                                                                                                                                                                                                                                                                                                                                                                                                                                                      | Rectangular Circular Circular Circular Circular Rectangular Circular Rectangular Circular Rectangular Rectangular Rectangular Rectangular Rectangular Circular Rectangular Rectangular Rectangular Rectangular Rectangular                                                                                                                                                                                                                                                                                                                                                                       | 520mm wide x 300 long 1200mm dia 1200mm dia 1200mm dia 1200mm dia 1.50 x 1.5w 900mm dia 1.5h x 3.0w 1200mm dia 1.5h x 6.0w Unable to determine 3x 1.0h x 1.5w 1.5h x 6w 3x 1.2h x 2.0w 600mm dia 1200mm dia 1200mm dia                                                                                                                                                                                                                                                                                                                                                                                                                                                                                                                                                                                                                                                                                                                                                                                                                                                                                                                                                                                                                                                                                                                                                                                                                                                                                                                                                                                                                                                                                                                                                                                                                                                                                                                                                                                                                                                                                                         | Concrete                                                                                                                                                                                                                    | Good Good Good Good Good Good Good Good                                                           | Deep rectangular concrete channel  Deep rectangular concrete channel  Trapezoidal, concrete  Channel bed silted  Trapezoidal, 1.2m wide (approx)  Trapezoidal with moving sand bed  Trapezoidal, natural  Rectangular wide with moving sand bed                                                                                                                                                                                                                                                                                                                           | Deep rectangular concrete channel Deep rectangular concrete channel  Deep rectangular concrete channel  Channel bed silted Channel bed silted Trapezoidal, 1.2m wide (approx)  Trapezoidal, natural                                                                                                                                                                                      | Outlet structure to left bank DS of structure 25% blocked at time of site visit Culverted from here to Notron common. 40% blocked at time of site visit. Weir like structure US of culvert entrance. Outlal to right bank. Tributary of Pix Brook Tributary of Pix Brook, insignificant in terms of backwater effect in high flows Weir like sturcture DS of culvert Tributary of Pix Brook, US channel bed completely silted up Only central opening conveying flow, other 2 openings 50% blocked Debris piled US of bridge One opening blocked by debris at time of site visit Stone bed, not significant in flood risk terms Not significant in flood risk terms Little flow at time of site visit, potential for overbank flow in to gardens at high flows                                                                                                                                                                                                                                                                                                                                                                                                                                                                                                                                                                                                                                                                                                                                  |
| 82                                                                                                                                                                                                                                                                                                                                                                                                                                                                                                                                                                                                                                                                                                                                                                      | Letchworth | Adjacent to Rushby Mead Adjacent to Isushby Mead Adjacent to Isushby Mead Adjacent to Isushby Mead Adjacent to Isushby Mead Norton Common Wibury Boad Adjacent to Willian Road US Hitchin Road DS of railway line                                                                                                                                                                                                                   | 522165,232417 522165,232505 522073,233168 521987,233255 521980,233325 521740,233292 521872,233322 521872,233322 521872,233322 521898,2333290 521410,233277 521535,233290 521240,230455 521240,230455 521240,230455 520345,228725 520345,228725                                                                                                                                                                                                                                                                                                                                                                                                                                                                                                                                                                                                                                                                                                                                                                                                                                                                                                                                                                                                                                                                                                                                                                                                                                                                                                                                                                                                                                                                                                                                                                                                                                                                                                                                                                                                                                                                                 | Stepped weir<br>Culvert<br>Culvert<br>Culvert<br>Footbridge<br>Culvert<br>Footbridge<br>Footbridge<br>Footbridge<br>Footbridge<br>Bridge<br>Culvert<br>Culvert<br>Culvert<br>Railway line<br>structure<br>Footbridge                                                                                                                                                                                                                                                                                                                                                                                                                                                                                                                                                                                                                                                                                                                                                                                                                                                                                                                                                                                                                                                                                                                                                                                                                                                                                                                                                                                                                                                                                                                                                                                                                                                                                                                                                                                                                                                                                                           | Rectangular Circular Circular Circular Circular Rectangular Circular Rectangular Circular Rectangular                                                                                                                                                                                                                                                                    | 520mm wide x 300 long 1200mm dia 1200mm dia 1200mm dia 1200mm dia 1.50 x 1.5w 900mm dia 1.5h x 3.0w 1200mm dia 1.5h x 6.0w Unable to determine 3x 1.0h x 1.5w 1.5h x 6w 3x 1.2h x 2.0w 600mm dia 1200mm dia 1200mm dia 1200mm dia 1200mm dia 1200mm dia (approx) 0.6h x 2.0w (approx)                                                                                                                                                                                                                                                                                                                                                                                                                                                                                                                                                                                                                                                                                                                                                                                                                                                                                                                                                                                                                                                                                                                                                                                                                                                                                                                                                                                                                                                                                                                                                                                                                                                                                                                                                                                                                                          | Concrete                                                                                                                                                                                         | Good Good Good Good Good Good Good Good                                                           | Deep rectangular concrete channel  Deep rectangular concrete channel  Trapezoidal, concrete  Channel bed silted  Trapezoidal, 1.2m wide (approx)  Trapezoidal with moving sand bed  Trapezoidal, natural  Rectangular wide with moving sand bed                                                                                                                                                                                                                                                                                                                           | Deep rectangular concrete channel Deep rectangular concrete channel  Deep rectangular concrete channel  Channel bed silted Channel bed silted Trapezoidal, 1.2m wide (approx)  Trapezoidal, natural                                                                                                                                                                                      | Outlet structure to left bank DS of structure 25% blocked at time of site visit Culverted from here to Notron common. 40% blocked at time of site visit. Weir like structure US of culvert entrance. Outlall to right bank. Tributary of Pix Brook Tributary of Pix Brook, insignificant in terms of backwater effect in high flows Weir like structure DS of culvert  Tributary of Pix Brook, US channel bed completely silted up Only central opening conveying flow, other 2 openings 50% blocked Debris piled US of bridge One opening blocked by debris at time of site visit  Stone bed, not significant in flood risk terms Not significant in flood risk terms Little flow at time of site visit, potential for overbank flow in to gardens at high flows Potential for overbank flow in to gardens at high flows Partially blocked with metal debris, purpose of weir unclear                                                                                                                                                                                                                                                                                                                                                                                                                                                                                                                                                                                                          |
| 82                                                                                                                                                                                                                                                                                                                                                                                                                                                                                                                                                                                                                                                                                                                                                                      | Letchworth | Adjacent to Rushby Mead Adjacent to Isushby Mead Adjacent to Isushby Mead Adjacent to Isushby Mead Adjacent to Isushby Mead Norton Common Wilbury Fload Adjacent to Willian Road Adjacent to Willian Road US Hitchin Road DS of railway line DS Stevenage Road A602                                                                                                                                                   | 522165,23250<br>522073,233168<br>521987,233255<br>521987,233255<br>521940,233325<br>521740,233225<br>521740,233225<br>521762,233322<br>521698,233320<br>521410,233277<br>521535,233290<br>521240,230365<br>521240,230345<br>521240,230435<br>521240,230435<br>521240,230435                                                                                                                                                                                                                                                                                                                                                                                                                                                                                                                                                                                                                                                                                                                                                                                                                                                                                                                                                                                                                                                                                                                                                                                                                                                                                                                                                                                                                                                                                                                                                                                                                                                                                                                                                                                                                                                    | Stepped weir Culvert Culvert Culvert Coulvert Footbridge Culvert Footbridge Culvert Footbridge Bridge Footbridge Bridge Culvert Culvert Culvert Culvert Railway line structure Footbridge Weir Culvert                                                                                                                                                                                                                                                                                                                                                                                                                                                                                                                                                                                                                                                                                                                                                                                                                                                                                                                                                                                                                                                                                                                                                                                                                                                                                                                                                                                                                                                                                                                                                                                                                                                                                                                                                                                                                                                                                                                         | Rectangular Circular Circular Circular Circular Rectangular Circular Rectangular Circular Rectangular Arectangular Arectangular Arectangular Arectangular, sharpcreasted                                                                                                                                                                                                                                                 | 520mm wide x 300 long 1200mm dia 1200mm dia 1200mm dia 1200mm dia 1200mm dia 1.5h x 1.5w 900mm dia 1.5h x 6.0w Unable to determine 3x 1.0h x 1.5w 1.5h x 6w 3x 1.2h x 2.0w 600mm dia 1200mm dia (approx) 0.6h x 2.0w (approx) 0.6h x 2.0w (approx)                                                                                                                                                                                                                                                                                                                                                                                                                                                                                                                                                                                                                                                                                                                                                                                                                                                                                                                                                                                                                                                                                                                                                                                                                                                                                                                                                                                                                                                                                                                                                                                                                                                                                                                                                                                                           | Concrete Concrete/ masonary Concrete/ masonary Steel                        | Good Good Good Good Good Good Good Good                                                           | Deep rectangular concrete channel Deep rectangular concrete channel Trapezoidal, concrete Channel bed silted Trapezoidal, 1.2m wide (approx) Trapezoidal with moving sand bed Trapezoidal, natural Rectangular wide with moving sand bed Trapezoidal, 2m wide bed approx Trapezoidal, 2m wide bed approx Trapezoidal, 2m wide bed approx                                                                                                                                                                                                                                  | Deep rectangular concrete channel  Deep rectangular concrete channel  Deep rectangular concrete channel  Channel bed silted Channel bed silted Channel bed silted Trapezoidal, 1.2m wide (approx)  Trapezoidal, natural  Trapezoidal  Rectangular with bed width approx 1.2m                                                                                                             | Oullet structure to left bank DS of structure 25% blocked at time of site visit Culverted from here to Norton common. 40% blocked at time of site visit. Weir like structure US of culvert entrance. Outfall to right bank Tributary of Pix Brook Tributary of Pix Brook Tributary of Pix Brook, insignificant in terms of backwater effect in high flows Weir like sturcture DS of culvert Tributary of Pix Brook, US channel bed completely silted up Only central opening conveying flow, other 2 openings 50% blocked Debris piled US of bridge One opening blocked by debris at time of site visit Stone bed, not significant in flood risk terms Not significant in flood risk terms Not significant in flood risk terms Intellet flow at time of site visit, potential for overbank flow in to gardens at high flows Potential for overbank flow in to gardens at high flows Partially blocked with metal debris, purpose of weir unclear Weir structure approx 5m US of culvert and has caused ponding DS of culvert. 3 outfalls but no flow at time of site visit                                                                                                                                                                                                                                                                                                                                                                                                                      |
| 82 Pix Brook 83 Pix Brook 84 Pix Brook 85 Pix Brook 86 Pix Brook 87 Pix Brook 88 Pix Brook 89 Pix Brook 90 Pix Brook 91 Pix Brook 91 Pix Brook 92 Pix Brook 93 Pix Brook 94 Pix Brook 95 Ditch in Golf Cc 96 Ditch in Golf Cc 97 Ippollittis Brook 98 Ippollittis Brook 99 Ippollittis Brook                                                                                                                                                                                                                                                                                                                                                                                                                                                                            | Letchworth | Adjacent to Rushby Mead Adjacent to Isushby Norton Common Wilbury Road Adjacent to Willian Road Adjacent to Willian Road US Hitchin Road DS of railway line DS Stevenage Road A602 Stevenage Road A602                                                                                                                                        | 522165,232417 522165,232550 522073,233168 521987,233255 521840,233325 521840,233325 521822,233342 521762,233322 521822,233342 521762,233322 521822,233467 521200,230365 521240,230365 521240,230345 521240,230455 521240,230455 521240,230455 521240,230455 521240,230455 521240,230455 521240,230455 521240,230455 521240,230455 521240,230455 521240,230455 521240,230455 521240,230455 521240,230455 521240,230455 521240,230455 521240,230455 521240,230455 521240,230455 521240,230455 521240,230455 521240,230455 521240,230455 521240,230455 521240,230455 521240,230455 521240,230455 521240,230455 521240,230455 521240,230455 521240,230455 521240,230455 521240,230455 521240,230455 521240,230455 521240,230455 521240,230455 521240,230455 521240,230455 521240,230455 521240,230455 521240,230455 521240,230455 521240,230455 521240,230455 521240,230455 521240,230455 521240,230455 521240,230455 521240,230455 521240,230455 521240,230455 521240,230455 521240,230455 521240,230455 521240,230455 521240,230455 521240,230455 521240,230455 521240,230455 521240,230455 521240,230455 521240,230455 521240,230455 521240,230455 521240,230455 521240,230455 521240,230455 521240,230455 521240,230455 521240,230455 521240,230455 521240,230455 521240,230455 521240,230455 521240,230455 521240,230455 521240,230455 521240,230455 521240,230455 521240,230455 521240,230455 521240,230455 521240,230455 521240,230455 521240,230455 521240,230455 521240,230455 521240,230455 521240,230455 521240,230455 521240,230455 521240,230455 521240,230455 521240,230455 521240,230455 521240,230455 521240,230455 521240,230455 521240,230455 521240,230455 521240,230455 521240,230455 521240,230455 521240,230455 521240,230455 521240,230455 521240,230455 521240,230455 521240,230455 521240,230455 521240,230455 521240,230455 521240,230455 521240,230455 521240,230455 521240,230455 521240,230455 521240,230455 521240,230455 521240,230455 521240,230455 521240,230455 521240,230455 521240,230455 521240,230455 521240,230455 521240,230455 521240,230455 521240,230455 521240,230455 521240,230455 52 | Stepped weir Culvert Culvert Culvert Coulvert Footbridge Culvert Footbridge Culvert Footbridge Bridge Footbridge Bridge Culvert Culvert Culvert Culvert Railway line structure Footbridge Weir Culvert                                                                                                                                                                                                                                                                                                                                                                                                                                                                                                                                                                                                                                                                                                                                                                                                                                                                                                                                                                                                                                                                                                                                                                                                                                                                                                                                                                                                                                                                                                                                                                                                                                                                                                                                                                                                                                                                                                                         | Rectangular Circular Circular Circular Circular Rectangular Circular Rectangular Rectangular Rectangular Rectangular Rectangular Rectangular Rectangular Rectangular Circular Circular Circular Circular Arch conduit Arch conduit Arch conduit Arch conduit Circular                                                                                                                                                                                                                | 520mm wide x 300 long 1200mm dia 1200mm dia 1200mm dia 1200mm dia 1200mm dia 1.50 x 1.5w 900mm dia 1.5h x 3.0w 1200mm dia 1.5h x 6.0w 1.5h x 6.0w 1.5h x 6.0w 1.5h x 6.0w 1.5h x 6.w 1.5h x 6w 3x 1.2h x 2.0w 600mm dia 1200mm dia 1200mm dia (approx) 0.6h x 2.0w (approx) 0.6h x 2.0w (approx) 0.4h x 0.5w (approx) 1200mm dia (approx)                                                                                                                                                                                                                                                                                                                                                                                                                                                                                                                                                                                                                                                                                                                                                                                                                                                                                                                                                                                                                                                                                                                                                                                                                                                                                                                                                                                                                                                                                                                                                                                                                                                                                                                                                                                      | Concrete                                                                                                                                   | Good Good Good Good Good Good Good Good                                                           | Deep rectangular concrete channel  Deep rectangular concrete channel  Trapezoidal, concrete  Channel bed silted  Trapezoidal, 1.2m wide (approx)  Trapezoidal with moving sand bed  Trapezoidal, natural  Rectangular wide with moving sand bed  -  Trapezoidal, 2m wide bed approx  Trapezoidal, 2-3m wide bed approx  Trapezoidal, 2-3m wide bed approx  Trapezoidal, 2-3m wide bed approx                                                                                                                                                                              | Deep rectangular concrete channel  Deep rectangular concrete channel  Deep rectangular concrete channel  Channel bed silted Channel bed silted Channel bed silted Trapezoidal, 1.2m wide (approx)  Trapezoidal, natural  Trapezoidal  Rectangular with bed width approx 1.2m  Rectangular, bed width 3-3.5m                                                                              | Outlet structure to left bank DS of structure 25% blocked at time of site visit Culverted from here to Notron common. 40% blocked at time of site visit. Weir like structure US of culvert entrance. Outlal to right bank. Tributary of Pix Brook Tributary of Pix Brook, insignificant in terms of backwater effect in high flows Weir like sturcture DS of culvert Tributary of Pix Brook, US channel bed completely silted up Only central opening conveying flow, other 2 openings 50% blocked Debris piled US of bridge One opening blocked by debris at time of site visit Stone bed, not significant in flood risk terms Not significant in flood risk terms Little flow at time of site visit, potential for overbank flow in to gardens at high flows Potential for overbank flow in to gardens at high flows Potential for overbank flow in to gardens at high flows Potential blocked with metal debris, purpose of weir unclear Weir structure approx 5m US of culvert and has caused ponding DS of culvert. 3 outfalls but no flow at time of site visit 70% blocked with debris at time of site visit 70% blocked to ground at this location, reappearing at the wetland                                                                                                                                                                                                                                                                                                          |
| 82                                                                                                                                                                                                                                                                                                                                                                                                                                                                                                                                                                                                                                                                                                                                                                      | Letchworth | Adjacent to Rushby Mead Adjacent to Isushby Mead Adjacent to Isushby Mead Adjacent to Isushby Mead Adjacent to Isushby Mead Norton Common Wilbury Fload Adjacent to Willian Road Adjacent to Willian Road US Hitchin Road DS of railway line DS Stevenage Road A602 Stevenage Road A602 Waterdell Lane                                                                                                                              | 522165,232417 522165,23255 522073,233168 521987,233255 521840,233325 521740,233292 521698,233329 521698,233329 521410,233277 521535,233290 521410,233277 521535,233290 521240,230365 521240,230365 521240,230455 50335,228725 520345,228755 519573,228198 519528,228155 519485,227083                                                                                                                                                                                                                                                                                                                                                                                                                                                                                                                                                                                                                                                                                                                                                                                                                                                                                                                                                                                                                                                                                                                                                                                                                                                                                                                                                                                                                                                                                                                                                                                                                                                                                                                                                                                                                                          | Stepped weir Culvert Culvert Culvert Coulvert Footbridge Culvert Footbridge Footbridge Footbridge Footbridge Footbridge Bridge Culvert Culvert Culvert Culvert Railway line structure Footbridge Weir Culvert Culvert Culvert                                                                                                                                                                                                                                                                                                                                                                                                                                                                                                                                                                                                                                                                                                                                                                                                                                                                                                                                                                                                                                                                                                                                                                                                                                                                                                                                                                                                                                                                                                                                                                                                                                                                                                                                                                                                                                                                                                  | Rectangular Circular Circular Circular Circular Rectangular Circular Rectangular Circular Rectangular Acctondular Arch conduit Rectangular Arch | 520mm wide x 300 long 1200mm dia 1200mm dia 1200mm dia 1200mm dia 1200mm dia 1.5h x 1.5w 900mm dia 1.5h x 6.0w Unable to determine 3x 1.0h x 1.5w 1.5h x 6w 3x 1.2h x 2.0w 600mm dia 1200mm dia 1200mm dia 1200mm dia (approx) 0.6h x 2.0w (approx) 0.6h x 2.0w (approx) 0.4h x 0.5w (approx) 1200mm dia (approx)                                                                                                                                                                                                                                                                                                                                                                                                                                                                                                                                                                                                                                                                                                                                                                                                                                                                                                                                                                                                                                                                                                                                                                                                                                                                                                                                                                                                                                                                                                                                                                                                                                                                                                                                                                                                              | Concrete Concrete/ masonary Concrete/ masonary Concrete/ masonary                                                                                                     | Good Good Good Good Good Good Good Good                                                           | Deep rectangular concrete channel  Deep rectangular concrete channel  Trapezoidal, concrete  Channel bed silted  Trapezoidal, 1.2m wide (approx)  Trapezoidal with moving sand bed  Trapezoidal, natural  Rectangular wide with moving sand bed  -  Trapezoidal, 2m wide bed approx  Trapezoidal, 2-3m wide bed approx  Trapezoidal, 2-3m wide bed approx  Trapezoidal, 2-3m wide bed approx                                                                                                                                                                              | Deep rectangular concrete channel  Deep rectangular concrete channel  Deep rectangular concrete channel  Channel bed silted Channel bed silted Channel bed silted Trapezoidal, 1.2m wide (approx)  Trapezoidal, natural  Trapezoidal  Rectangular with bed width approx 1.2m  Rectangular, bed width 3-3.5m                                                                              | Oullet structure to left bank DS of structure 25% blocked at time of site visit Culverted from here to Norton common. 40% blocked at time of site visit. Weir like structure US of culvert entrance. Outfall to right bank Tributary of Pix Brook Tributary of Pix Brook Tributary of Pix Brook, insignificant in terms of backwater effect in high flows Weir like sturcture DS of culvert Tributary of Pix Brook, US channel bed completely silted up Only central opening conveying flow, other 2 openings 50% blocked Debris piled US of bridge One opening blocked by debris at time of site visit Stone bed, not significant in flood risk terms Not significant in flood risk terms Not significant in flood risk terms Ittle flow at time of site visit, potential for overbank flow in to gardens at high flows Potential for overbank flow in to gardens at high flows Partially blocked with metal debris, purpose of weir unclear Weir structure approx 5m US of culvert and has caused ponding DS of culvert. 3 outfalls but no flow at time of site visit Tops blocked with debris at time of site visit Channel goes to ground at this location, reappearing at the welland US of structure. Historical information may be required for this                                                                                                                                                                                                                                     |
| 82                                                                                                                                                                                                                                                                                                                                                                                                                                                                                                                                                                                                                                                                                                                                                                      | Letchworth | Adjacent to Rushby Mead Adjacent to Isushby Mead Norton Common Wilbury Road Adjacent to Willian Road Adjacent to Willian Road US Hitchin Road DS of railway line DS Stevenage Road A602 Stevenage Road A602 Waterdell Lane DS Waterdell Lane                                                                                    | 522165,232417 522165,232550 522073,233168 521987,233255 521940,233325 521740,233229 521822,233342 521762,233322 521822,2333467 521200,230365 521240,230435 521240,230435 521240,230435 521240,230435 521240,230435 521240,230435 521240,230435 521240,230435 521240,230435 521240,230435 521240,230435 521240,230435 521240,230435 521240,230435 521240,230435 521240,230435 521240,230435 521240,230435 521240,230435 521240,230435 521240,230435 521240,230435 521240,230435 521240,230435 521240,230435 521240,230435 521240,230435 521240,230435 521240,230435 521240,230435 521240,230435 521240,230435 521240,230435 521240,230435 521240,230435 521240,230435 521240,230435 521240,230435 521240,230435 521240,230435 521240,230435 521240,230435 521240,230435 521240,230435 521240,230435 521240,230435 521240,230435 521240,230435 521240,230435 521240,230435 521240,230435 521240,230435 521240,230435 521240,230435 521240,230435 521240,230435 521240,230435 521240,23045 521240,23045 521240,23045 521240,23045 521240,23045 521240,23045 521240,23045 521240,23045 521240,23045 521240,23045 521240,23045 521240,23045 521240,23045 521240,23045 521240,23045 521240,23045 521240,23045 521240,23045 521240,23045 521240,23045 521240,23045 521240,23045 521240,23045 521240,23045 521240,23045 521240,23045 521240,23045 521240,23045 521240,23045 521240,23045 521240,23045 521240,23045 521240,23045 521240,23045 521240,23045 521240,23045 521240,23045 521240,23045 521240,23045 521240,23045 521240,23045 521240,23045 521240,23045 521240,23045 521240,23045 521240,23045 521240,23045 521240,23045 521240,23045 521240,23045 521240,23045 521240,23045 521240,23045 521240,23045 521240,23045 521240,23045 521240,23045 521240,23045 521240,23045 521240,23045 521240,23045 521240,23045 521240,23045 521240,23045 521240,23045 521240,23045 521240,23045 521240,23045 521240,23045 521240,23045 521240,23045 521240,23045 521240,23045 521240,23045 521240,23045 521240,23045 521240,23045 521240,23045 521240,23045 521240,23045 521240,23045 521240,23045 521240,23045 521240,23045 521240,23045 52 | Stepped weir Culvert Culvert Culvert Coulvert Footbridge Culvert Footbridge Culvert Footbridge Footbridge Bridge Footbridge Bridge Culvert                                                                                                                                                                                                                                                                                                                                                                                                                                                                                                                                                                                                                                                                                                                                                                                                                                                                                                                                                                                                                                                                                                                                                                                                                                                                                                                                                                                                                                                                                                                                                                                                                                                                                                                                                                                                                                                                     | Rectangular Circular Circular Circular Circular Circular Rectangular Circular Rectangular Circular Rectangular Circular Circular Arch conduit Arch Arch Arch                                                                                                                                                                                                                              | 520mm wide x 300 long 1200mm dia 1200mm dia 1200mm dia 1200mm dia 1200mm dia 1.5h x 1.5w 9300mm dia 1.5h x 3.0w 1200mm dia 1.5h x 5.0w 1.5h x 6.0w 1.5h x 5.0w 1.5h x 6.w 0.5h x 1.2h x 2.0w 600mm dia 1200mm dia 1200mm dia (approx) 0.6h x 2.0w (approx) 0.6h x 2.0w (approx) 1200mm dia (approx) 1300mm dia (approx) 1500mm dia (approx)                                                                                                                                                                                                                                                                                                                                                                                                                                                                                                                                                                                                                                                                                                                                                                                                                                                                                                                                                                                                                                                                                                                                                                                                                                                                                                                                                                                                                                                                                                                                                                            | Concrete Concrete/ masonary Concrete/ masonary Concrete/ masonary Concrete/ masonary Concrete/ masonary Concrete/ masonary                                                              | Good Good Good Good Good Good Good Good                                                           | Deep rectangular concrete channel  Deep rectangular concrete channel  Trapezoidal, concrete  Channel bed silted  Trapezoidal, 1.2m wide (approx)  Trapezoidal with moving sand bed  Trapezoidal, natural  Rectangular wide with moving sand bed  -  Trapezoidal, 2m wide bed approx                                                                                                                  | Deep rectangular concrete channel  Deep rectangular concrete channel  Deep rectangular concrete channel  Channel bed silted Channel bed silted Trapezoidal, 1.2m wide (approx)  Trapezoidal, natural  Trapezoidal  Rectangular with bed width approx 1.2m  Rectangular, bed width 3.3.5m  Rectangular, bed width 3.3.5m                                                                  | Outlet structure to left bank DS of structure 25% blocked at time of site visit Culverted from here to Notron common. 40% blocked at time of site visit. Weir like structure US of culvert entrance. Outlal to right bank. Tributary of Pix Brook Tributary of Pix Brook, insignificant in terms of backwater effect in high flows Weir like sturcture DS of culvert  Tributary of Pix Brook, US channel bed completely silted up Only central opening conveying flow, other 2 openings 50% blocked Debris piled US of bridge One opening blocked by debris at time of site visit  Stone bed, not significant in flood risk terms Not significant in flood risk terms Little flow at time of site visit, potential for overbank flow in to gardens at high flows Potential for overbank flow in to gardens at high flows Partially blocked with metal debris, purpose of weir unclear Weir structure approx 5m US of culvert and has caused ponding DS of culvert 3 outfalls but no flow at time of site visit. 70% blocked with debris at time of site visit. Tolke Diocked with debris at time of site visit. Tolke Diocked with debris at time of site visit. Tolke Diocked with debris at time of site visit. Tolke Diocked with debris at time of site visit. Tolke Diocked with debris at time of site visit. Tolke Diocked with debris at time of site visit. Tolke Diocked with debris at time of site visit.                                                                           |
| 82 Pix Brook 83 Pix Brook 84 Pix Brook 85 Pix Brook 86 Pix Brook 87 Pix Brook 88 Pix Brook 89 Pix Brook 90 Pix Brook 91 Pix Brook 91 Pix Brook 92 Pix Brook 93 Pix Brook 94 Pix Brook 95 Ditch in Golf Cc 96 Ditch in Golf Cc 97 Ippoliittis Brook 98 Ippoliittis Brook 100 Ippoliittis Brook 101 Ippoliittis Brook 102 Ippoliittis Brook 101 Ippoliittis Brook 102 Ippoliittis Brook 103 Ippoliittis Brook 104 Ippoliittis Brook 105 Ippoliittis Brook 106 Ippoliittis Brook 107 Ippoliittis Brook 108 Ippoliittis Brook 109 Ippoliittis Brook 100 Ippoliittis Brook 100 Ippoliittis Brook 101 Ippoliittis Brook 102 Ippoliittis Brook 103 Ippoliittis Brook                                                                                                           | Letchworth Letchior Hitchin                                                                                                                                                                                                                                                                                                                                                                                                                                                                                                                                                                                                                                                                                                                                                                                                                                                                                                                                                                                                                                                                                                                                                                                                                                                                                                                                                                                                                                                                                                                                                                                                                                                                                                                                                                                                                      | Adjacent to Rushby Mead Adjacent to Isushby Norton Common Norton Common Norton Common Norton Common Norton Common Norton Common Orton Common Wilbury Road Adjacent to Willian Road Adjacent to Willian Road US Hitchin Road DS of railway line DS Stevenage Road A602 Stevenage Road A602 Waterdell Lane Sperberry Hill                                                                                                           | 522165,232417 522165,23255 521987,233265 521987,233265 521740,233322 521752,233329 521822,233342 521762,233322 521622,233342 521698,23329 521989,233467 521200,230365 521240,230435 521240,230435 521240,230435 521252,2325                                                                                                                                                                                                                                                                                                                                                                                                                                                                                                                                                                                                                                                                                                                                                                                                                                                                                                                                                                                                                                                                                                                                                                                                                                                                                                                                                                                                                                                                                                                                                                                                                                                                                                                                                                                                                                                                                                    | Stepped weir Culvert Culvert Culvert Coulvert Footbridge Culvert Footbridge Culvert Footbridge Footbridge Bridge Footbridge Bridge Culvert                                                                                                                                                                                                                                                                                                                                                                                                                                                                                                                                                                                                                                                                                                                                                                                                                                                                                                                                                                                                                                                                                                                                                                                                                                                                                                                                                                                                                                                                                                                                                                                                                                                                                                                                                                                                                                                                                     | Rectangular Circular Circular Circular Circular Circular Rectangular Circular Rectangular Circular Circular Circular Arch conduit                                                                                                                                                               | 520mm wide x 300 long 1200mm dia 1200mm dia 1200mm dia 1200mm dia 1200mm dia 1.5h x 1.5w 900mm dia 1.5h x 5.0w 1.5h x 6.0w 0.6h x 2.0w 600mm dia 1200mm dia       | Concrete Concrete/ masonary Steel Concrete/ masonary Concrete/ masonary Concrete/ steel Concrete/ steel Concrete                                                      | Good Good Good Good Good Good Good Good                                                           | Deep rectangular concrete channel  Deep rectangular concrete channel  Trapezoidal, concrete  Channel bed silted  Trapezoidal, 1.2m wide (approx)  Trapezoidal with moving sand bed  Trapezoidal, natural  Rectangular wide with moving sand bed   Trapezoidal, 2m wide bed approx  Trapezoidal, 2-3m wide bed approx  Trapezoidal, 2-3m wide bed approx  Trapezoidal, 2-3m wide bed approx  No access  No access                                                                                                                                                          | Deep rectangular concrete channel  Deep rectangular concrete channel  Deep rectangular concrete channel  Channel bed silted Channel bed silted Channel bed silted Trapezoidal, 1.2m wide (approx)  Trapezoidal, natural  Trapezoidal  Rectangular with bed width approx 1.2m  Rectangular, bed width 3-3.5m  Rectangular, bed width 3-3.5m  Wetland area                                 | Outlet structure to left bank DS of structure 25% blocked at time of site visit Culverted from here to Notron common. 40% blocked at time of site visit. Weir like structure US of culvert entrance. Outlall to right bank. Tributary of Pix Brook Tributary of Pix Brook, insignificant in terms of backwater effect in high flows Weir like sturcture DS of culvert  Tributary of Pix Brook, US channel bed completely silted up  Only central opening conveying flow, other 2 openings 50% blocked Debris piled US of bridge  One opening blocked by debris at time of site visit  Stone bed, not significant in flood risk terms  Not significant in flood risk terms  Little flow at time of site visit, potential for overbank flow in to gardens at high flows Potential for overbank flow in to gardens at high flows  Partially blocked with metal debris, purpose of weir unclear Weir structure approx 5m US of culvert and has caused ponding DS of culvert. 3 outfalls but no flow at time of site visit 70% blocked with debris at time of site visit Channel goes to ground at this location, reappearing at the wetland US of structure. Historical information may be required for this structure                                                                                                                                                                                                                                                                              |
| 82                                                                                                                                                                                                                                                                                                                                                                                                                                                                                                                                                                                                                                                                                                                                                                      | Letchworth | Adjacent to Rushby Mead Adjacent to Isushby Mead Norton Common Norton Common Norton Common Norton Common Norton Common Norton Common Orton Common Wilbury Road Adjacent to Willian Road Adjacent to Willian Road US Hitchin Road DS of railway line DS Stevenage Road A602 Stevenage Road A602 Waterdell Lane Sperberry Hill DS Stevenage Road, Little Wymondley                                                                  | 522165,232417 522165,23250 522073,233168 521987,233255 521940,233325 521740,233292 521740,233292 521698,233325 521698,233325 521698,233325 521698,233325 521240,230455 521240,230455 521240,230455 521240,230455 521240,230455 521240,230455 521240,230455 521240,230455 521240,230455 521240,230455 521240,230455 521240,230455 521240,230455 521240,230455 521240,230455 521240,230455 521240,230455 521240,230455 521240,230455 521240,230455 521240,230455 521240,230455 521240,230455 521240,230455 521240,230455 521240,230455 521240,230455 521240,230455 521240,230455 521240,230455 521240,230455 521240,230455 521240,230455 521240,230455 521240,230455 521240,230455 521240,230455 521240,230455 521240,230455 521240,230455 521240,230455 521240,230455 521240,230455 521240,230455 521240,230455 521240,230455 521240,230455 521240,230455 521240,230455 521240,230455 521240,230455 521240,230455 521240,230455 521240,230455 521240,230455 521240,230455 521240,230455 521240,230455 521240,230455 521240,230455 521240,230455 521240,230455 521240,230455 521240,230455 521240,230455 521240,230455 521240,230455 521240,230455 521240,230455 521240,230455 521240,230455 521240,230455 521240,230455 521240,230455 521240,230455 521240,230455 521240,230455 521240,230455 521240,230455 521240,230455 521240,230455 521240,230455 521240,230455 521240,230455 521240,230455 521240,230455 521240,230455 521240,230455 521240,230455 521240,230455 521240,230455 521240,230455 521240,230455 521240,230455 521240,230455 521240,230455 521240,230455 521240,230455 521240,230455 521240,230455 521240,230455 521240,230455 521240,230455 521240,230455 521240,230455 521240,230455 521240,230455 521240,230455 521240,230455 521240,230455 521240,230455 521240,230455 521240,230455 521240,230455 521240,230455 521240,230455 521240,230455 521240,230455 521240,230455 521240,230455 521240,230455 521240,230455 521240,230455 521240,230455 521240,230455 521240,230455 521240,230455 521240,230455 521240,230455 521240,230455 521240,230455 521240,230455 521240,230455 521240,230455 521240,230455 521 | Stepped weir Culvert Culvert Culvert Footbridge Culvert Footbridge Culvert Footbridge Footbridge Bridge Footbridge Bridge Culvert Culv | Rectangular Circular Circular Circular Circular Circular Rectangular Circular Rectangular Circular Rectangular Circular Circular Circular Circular Arch conduit Arch conduit Arch conduit Arch conduit Arch conduit Arch conduit Arch Arch Arch Arch Rectangular Rectangular Rectangular Rectangular Rectangular                                                                                                                                                                     | 520mm wide x 300 long 1200mm dia 1200mm dia 1200mm dia 1200mm dia 1200mm dia 1.5h x 1.5w 900mm dia 1.5h x 6.0w Unable to determine 3x 1.0h x 1.5w 1.5h x 6.w 3x 1.2h x 2.0w 600mm dia 1200mm dia 1200mm dia 1200mm dia 1200mm dia 1200mm dia 1200mm dia (approx) 0.6h x 2.0w (approx) 0.6h x 2.0w (approx) 1200mm dia (approx) 1200mm dia (approx) 1200mm dia (approx) 1200mm dia (approx) 0.5h x 0.9w (approx) 1200mm dia (approx) 0.5h x 1.0w (approx) 13x 1.5h x 2.0w (approx)                                                                                                                                                                                                                                                                                                                                                                                                                                                                                                                                                                                                                                                                                                                                                                                                                                                                                                                                                                                                                                                                                                                                                                                                                                                                                                                                                                                                                                                                                                                                                                                                                                              | Concrete Concrete/ masonary Steel Concrete/ masonary Concrete/ masonary Concrete/ masonary Concrete/ masonary                                                                                                               | Good Good Good Good Good Good Good Good                                                           | Deep rectangular concrete channel  Deep rectangular concrete channel  Trapezoidal, concrete  Channel bed silted  Trapezoidal, 1.2m wide (approx)  Trapezoidal with moving sand bed  Trapezoidal, natural  Rectangular wide with moving sand bed  -  Trapezoidal, 2m wide bed approx                                                                                                                  | Deep rectangular concrete channel  Deep rectangular concrete channel  Deep rectangular concrete channel  Channel bed silted Channel bed silted Trapezoidal, 1.2m wide (approx)  Trapezoidal, natural  Trapezoidal  Rectangular with bed width approx 1.2m  Rectangular, bed width 3.3.5m  Rectangular, bed width 3.3.5m                                                                  | Oultet structure to left bank DS of structure 25% blocked at time of site visit Culverted from here to Notron common. 40% blocked at time of site visit. Weir like structure US of culvert entrance. Outfall to right bank. Tributary of Pix Brook Tributary of Pix Brook, insignificant in terms of backwater effect in high flows Weir like sturcture DS of culvert Tributary of Pix Brook, US channel bed completely silted up Only central opening conveying flow, other 2 openings 50% blocked Debris piled US of bridge One opening blocked by debris at time of site visit Stone bed, not significant in flood risk terms Not significant in flood risk terms Little flow at time of site visit, potential for overbank flow in to gardens at high flows Potential for overbank flow in to gardens at high flows Partially blocked with metal debris, purpose of weir unclear Weir structure approx 5m US of culvert and has caused ponding DS of culvert. 3 outfalls but no flow at time of site visit Channel goes to ground at this location, reappearing at the wetland US of structure. Historical information may be required for this structure 80% blocked with meint at this location.                                                                                                                                                                                                                                                                                          |
| 82 Pix Brook 83 Pix Brook 84 Pix Brook 85 Pix Brook 86 Pix Brook 87 Pix Brook 88 Pix Brook 89 Pix Brook 90 Pix Brook 91 Pix Brook 91 Pix Brook 92 Pix Brook 93 Pix Brook 94 Pix Brook 95 Ditch in Golf Cc 96 Ditch in Golf Cc 97 Ippoliittis Brook 98 Ippoliittis Brook 100 Ippoliittis Brook 101 Ippoliittis Brook 102 Ippoliittis Brook 101 Ippoliittis Brook 102 Ippoliittis Brook 103 Ippoliittis Brook 104 Ippoliittis Brook 105 Ippoliittis Brook 106 Ippoliittis Brook 107 Ippoliittis Brook 108 Ippoliittis Brook 109 Ippoliittis Brook 100 Ippoliittis Brook 100 Ippoliittis Brook 101 Ippoliittis Brook 102 Ippoliittis Brook 103 Ippoliittis Brook                                                                                                           | Letchworth Letchior Hitchin                                                                                                                                                                                                                                                                                                                                                                                                                                                                                                                                                                                                                                                                                                                                                                                                                                                                                                                                                                                                                                                                                                                                                                                                                                                                                                                                                                                                                                                                                                                                                                                                                                                                                                                                                                                                                      | Adjacent to Rushby Mead Adjacent to Isushby Norton Common Norton Common Norton Common Norton Common Norton Common Norton Common Orton Common Wilbury Road Adjacent to Willian Road Adjacent to Willian Road US Hitchin Road DS of railway line DS Stevenage Road A602 Stevenage Road A602 Waterdell Lane Sperberry Hill                                                                                                           | 522165,232417 522165,23255 521987,233265 521987,233265 521740,233322 521752,233329 521822,233342 521762,233322 521622,233342 521698,23329 521989,233467 521200,230365 521240,230435 521240,230435 521240,230435 521252,2325                                                                                                                                                                                                                                                                                                                                                                                                                                                                                                                                                                                                                                                                                                                                                                                                                                                                                                                                                                                                                                                                                                                                                                                                                                                                                                                                                                                                                                                                                                                                                                                                                                                                                                                                                                                                                                                                                                    | Stepped weir Culvert Culvert Culvert Coulvert Coulvert Footbridge Culvert Footbridge Culvert Footbridge Bridge Footbridge Bridge Culvert Culve | Rectangular Circular Circular Circular Circular Circular Rectangular Circular Rectangular Circular Circular Circular Arch conduit                                                                                                                                                               | 520mm wide x 300 long 1200mm dia 1200mm dia 1200mm dia 1200mm dia 1200mm dia 1.5h x 1.5w 900mm dia 1.5h x 5.0w 1.5h x 6.0w 0.6h x 2.0w 600mm dia 1200mm dia 1200m | Concrete Concrete/ masonary Steel Concrete/ masonary Concrete/ masonary Concrete/ steel Concrete/ steel Concrete                                                      | Good Good Good Good Good Good Good Good                                                           | Deep rectangular concrete channel  Deep rectangular concrete channel  Trapezoidal, concrete  Channel bed silted  Trapezoidal, 1.2m wide (approx)  Trapezoidal with moving sand bed  Trapezoidal, natural  Rectangular wide with moving sand bed   Trapezoidal, 2m wide bed approx  Trapezoidal, 2-3m wide bed approx  Trapezoidal, 2-3m wide bed approx  Trapezoidal, 2-3m wide bed approx  No access  No access                                                                                                                                                          | Deep rectangular concrete channel  Deep rectangular concrete channel  Deep rectangular concrete channel  Channel bed silted Channel bed silted Channel bed silted Trapezoidal, 1.2m wide (approx)  Trapezoidal, natural  Trapezoidal  Rectangular with bed width approx 1.2m  Rectangular, bed width 3-3.5m  Rectangular, bed width 3-3.5m  Wetland area                                 | Outlet structure to left bank DS of structure 25% blocked at time of site visit Culverted from here to Notron common. 40% blocked at time of site visit. Weir like structure US of culvert entrance. Outlall to right bank. Tributary of Pix Brook Tributary of Pix Brook, insignificant in terms of backwater effect in high flows Weir like sturcture DS of culvert  Tributary of Pix Brook, US channel bed completely silted up  Only central opening conveying flow, other 2 openings 50% blocked Debris piled US of bridge  One opening blocked by debris at time of site visit  Stone bed, not significant in flood risk terms  Not significant in flood risk terms  Little flow at time of site visit, potential for overbank flow in to gardens at high flows Potential for overbank flow in to gardens at high flows  Partially blocked with metal debris, purpose of weir unclear Weir structure approx 5m US of culvert and has caused ponding DS of culvert. 3 outfalls but no flow at time of site visit 70% blocked with debris at time of site visit Channel goes to ground at this location, reappearing at the wetland US of structure. Historical information may be required for this structure                                                                                                                                                                                                                                                                              |
| 82 Pix Brook 83 Pix Brook 84 Pix Brook 85 Pix Brook 86 Pix Brook 87 Pix Brook 88 Pix Brook 89 Pix Brook 90 Pix Brook 91 Pix Brook 91 Pix Brook 92 Pix Brook 93 Pix Brook 94 Pix Brook 95 Ditch in Golf Cc 96 Ditch in Golf Cc 97 Ippollittis Brook 98 Ippollittis Brook 100 Ippollittis Brook 101 Ippollittis Brook 102 Ippollittis Brook 103 Ippollittis Brook 104 Ash Brook 105 Ash Brook 105 Ash Brook 106 Ash Brook 107 Ash Brook 108 Ash Brook 109 Ash Brook 100 Ash Brook 101 Ash Brook 104 Ash Brook 105 Ash Brook 106 Ash Brook 107 Ash Brook 108 Ash Brook 108 Ash Brook 109 Ash Brook 100 Ash Brook 101 Ash Brook 101 Ash Brook 105 Ash Brook 106 Ash Brook 107 Ash Brook 108 Ash Brook | Letchworth Letchin Hitchin                                                                                                                                                                                                                                                                                                                                                                                                                                                                                                                                                                                                                                                                                                                                                                                                                                                                                                                                                                                                                                                                                                                                                                                                                                                                                                                                                                                                                                                                                                                                                                                                            | Adjacent to Rushby Mead Adjacent to Isushby Norton Common Wilbury Road Adjacent to Willian Road Adjacent to Willian Road US Hitchin Road DS of railway line DS Stevenage Road A602 Stevenage Road A602 Waterdell Lane Sperberry Hill DS Stevenage Road, Little Wymondley US Stevenage Road A602 US Stevenage Road A602 US Stevenage Road A602 | 522165,232417 522165,232550 522073,233168 521987,233265 521840,233322 521740,233292 521822,233342 521762,233329 521822,233342 521698,233290 521980,233467 521200,230365 521240,230435 521240,230435 521240,230435 521240,230435 521240,230435 521240,230435 521240,230435 521240,230435 521240,230435 521240,230435 521240,230435 521240,230435 521240,230435 521240,230435 521240,230435 521240,230435 521240,230435 521240,230435 521240,230435 521240,230435 521240,230435 521240,230435 521240,230435 521240,230435 521240,230435 521240,230435 521240,230435 521240,230435 521240,230435 521240,230435 521240,230435 521240,230435 521240,230435 521240,230435 521240,230435 521240,230435 521240,230435 521240,230435 521240,230435 521240,230435 521240,230435 521240,230435 521240,230435 521240,230435 521240,230435 521240,230435 521240,230435 521240,230435 521240,230435 521240,230435 521240,230435 521240,230435 521240,230435 521240,230435 521240,230435 521240,230435 521240,230435 521240,230435 521240,230435 521240,230435 521240,230435 521240,230435 521240,230435 521240,230435 521240,230435 521240,230435 521240,230435 521240,230435 521240,230435 521240,230435 521240,230435 521240,230435 521240,230435 521240,230435 521240,230435 521240,230435 521240,230435 521240,230435 521240,230435 521240,230435 521240,230435 521240,230435 521240,230435 521240,230435 521240,230435 521240,230435 521240,230435 521240,230435 521240,230435 521240,230435 521240,230435 521240,230435 521240,230435 521240,230435 521240,230435 521240,230435 521240,230435 521240,230435 521240,230435 521240,230435 521240,230435 521240,230435 521240,230435 521240,230435 521240,23045 521240,23045 521240,23045 521240,23045 521240,23045 521240,23045 521240,23045 521240,23045 521240,23045 521240,23045 521240,23045 521240,23045 521240,23045 521240,23045 521240,23045 521240,23045 521240,23045 521240,23045 521240,23045 521240,23045 521240,23045 521240,23045 521240,23045 521240,23045 521240,23045 521240,23045 521240,23045 521240,23045 521240,23045 521240,23045 521240,23045 521240,23045 521240 | Stepped weir Culvert Culvert Culvert Footbridge Culvert Footbridge Culvert Footbridge Footbridge Footbridge Footbridge Footbridge Bridge Culvert Culvert Railway line structure Footbridge Weir Culvert                                                                                                                                                                                                                                                                                                                                                                                                                                                                                                                                                                                                                                                                                                                                                                                                                                                                                                                                                                                                                                                                                                                                                                                                                                                                                                                                                                                                                                                                | Rectangular Circular Circular Circular Circular Circular Rectangular Circular Rectangular Circular Circular Arch conduit Arch conduit Arch conduit Arch conduit Arch conduit Arch Arch Arch Arch Arch Arch Arch Rectangular Circular                                                                                                                                                                                                                                                 | 520mm wide x 300 long 1200mm dia 1200mm dia 1200mm dia 1200mm dia 1200mm dia 1200mm dia 1.5h x 1.5w 900mm dia 1.5h x 5.0w 1200mm dia 1.5h x 6.0w 0.6h x 2.0w (approx) 0.6h x 2.0w (approx) 0.6h x 2.0w (approx) 1200mm dia (approx) 15h x 0.9w (approx) 1.5h x 1.0w (approx) 1.5h x 2.0w (approx) 1.5h x 2.0w (approx)                                                                                                                                                                                                                                                                                                                                                                                                                                                                                                                                                                                                                                                                                                                                                                                                                                                                                                                                                                                                                                                                                                                                                                                                                                                                                                                                                                                                                                                                                                                                                                                                                                                                         | Concrete Concrete/ masonary Steel Concrete/ masonary Concrete/ steel Concrete/ Steel Concrete | Good Good Good Good Good Good Good Good                                                           | Deep rectangular concrete channel  Deep rectangular concrete channel  Trapezoidal, concrete  Channel bed silted  Trapezoidal, 1.2m wide (approx)  Trapezoidal with moving sand bed  Trapezoidal, natural  Rectangular wide with moving sand bed   Trapezoidal, 2m wide bed approx  Trapezoidal, 2-3m wide bed approx | Deep rectangular concrete channel Deep rectangular concrete channel Deep rectangular concrete channel Channel bed silted Channel bed silted Channel bed silted Trapezoidal, 1.2m wide (approx)  Trapezoidal, natural  Trapezoidal natural  Rectangular with bed width approx 1.2m Rectangular, bed width 3·3.5m Rectangular, bed width 3·3.5m  Wetland area Rectangular, 4-6m wide, deep | Outlet structure to left bank DS of structure 25% blocked at time of site visit Culverted from here to Notron common. 40% blocked at time of site visit. Weir like structure US of culvert entrance. Outlet from here to Notron common. 40% blocked at time of site visit. Weir like structure US of culvert entrance. Outlet for site visit. Weir like structure US of culvert ributary of Pix Brook Tributary of Pix Brook, insignificant in terms of backwater effect in high flows Weir like sturcture DS of culvert  Tributary of Pix Brook, US channel bed completely silted up Only central opening conveying flow, other 2 openings 50% blocked Debris piled US of bridge One opening blocked by debris at time of site visit  Stone bed, not significant in flood risk terms Not significant in flood risk terms Little flow at time of site visit, potential for overbank flow in to gardens at high flows Potential for overbank flow in to gardens at high flows Partially blocked with metal debris, purpose of weir unclear Weir structure approx 5m US of culvert and has caused ponding DS of culvert. 3 outfalls but no flow at time of site visit 70% blocked with debris at time of site visit Channel goes to ground at this location, reappearing at the wetland US of structure. Historical information may be required for this structure Risk of flooding minimal at this location, cappearing at the wetland USI of structure to left bank, at risk of debris blockage |