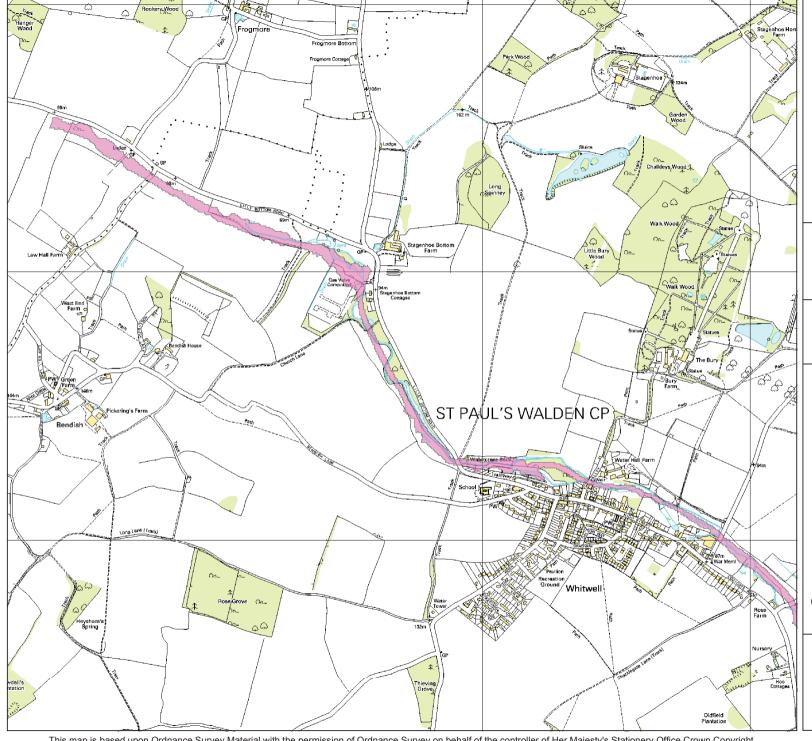

|                                                                                                                                                                                                                                                                                                                                                                                                                                                                                                                                                                                                                                                                                                                                                                         |                                                                                                                                                                                                                                                                                                                                                                                                                                                                                                                                                                                                                                                                                                                                                                                                                                                                                                                                                                                                                                                                                                                                                                                                                                                                                                                                                                                                                                                                                                                                                                                                                                                                                                                                                                                                                                                                                                                                                                                                                                                                                                                               |                                                                                                                                                                                                                                                                                                                                                                                                                                                                                                                                       |                                                                                                                                                                                                                                                                                                                                                                                                                                                                                                                                                                                                                                                                                                                                                                                                                                                                                                                                                                                                                                                                                                                                                                                                                                                                                                                                                                                                                                                                                                                                                                                                                                                                                                                                                                                                                                                                                                                                                                                                                                                                                                                                | OTPLIOTURE                                                                                                                                                                                                                                                                                                                                                                                                                                                                                                                                                                                                                                                                                                                                                                                                                                                                                                                                                                                                                                                                                                                                                                                                                                                                                                                                                                                                                                                                                                                                                                                                                                                                                                                                                                                                                                                                                                                                                                                                                                                                                                                     |                                                                                                                                                                                                                                                                                                                                                                                                                                                                                                                                                                                                  | DIMENSIONS ( 15 4 15 15 15 15 15 15 15 15 15 15 15 15 15 15 15 15 15 15 15 15 15 15 15 15 15 15 15 15 15 15 15 15 15 15 15 15 15 15 15 15 15 15 15 15 15 15 15 15 15 15 15 15 15 15 15 15 15 15 15 15 15 15 15 15 15 15 15 15 15 15 15 15 15 15 15 15 15 15 15 15 15 15 15 15 15 15 15 15 15 15 15 15 15 15 15 15 15 15 15 15 15 15 15 15 15 15 15 15 15 15 15 15 15 15 15 15 15 15 15 15 15 15 15 15 15 15 15 15 15 15 15 15 15 15 15 15 15 15 15 15 15 15 15 15 15 15 15 15 15 15 15 15 15 15 15 15 15 15 15 15 15 15 15 15 15 15 15 15 15 15 15 15 15 15 15 15 15 15 15 15 15 15 15 15 15 15 15 15 15 15 15 15 15 15 15 15 15 15 15 15 15 15 15 15 15 15 15 15 15 15 15 15 15 15 15 15 15 15 15 15 15 15 15 15 15 15 15 15 15 15 15 15 15 15 15 15 15 15 15 15 15 15 15 15 15 15 15 15 15 15 15 15 15 15 15 15 15 15 15 15 15 15 15 15 15 15 15 15 15 15 15 15 15 15 15 15 15 15 15 15 15 15 15 15 15 15 15 15 15 15 15 15 15 15 15 15 15 15 15 15 15 15 15 15 15 15 15 15 15 15 15 15 15 15 15 15 15 15 15 15 15 15 15 15 15 15 15 15 15 15 15 15 15 15 15 15 15                                                                                                                                                                                                                                                                                                                                                                                                                                                                                                                                                                                                                                                                                                                                                                                                                                                                                                                                                                                                                                                           |                                                                                                                                                                                                                                                                                                                                                                                                                                                              |                                                                                                   |                                                                                                                                                                                                                                                                                                                                                                                                                                                                                                                                                                           |                                                                                                                                                                                                                                                                                                                                                                                          |                                                                                                                                                                                                                                                                                                                                                                                                                                                                                                                                                                                                                                                                                                                                                                                                                                                                                                                                                                                                                                                                                                                                                                                                                                                                                                                                                                                                                                                                                                 |
|-------------------------------------------------------------------------------------------------------------------------------------------------------------------------------------------------------------------------------------------------------------------------------------------------------------------------------------------------------------------------------------------------------------------------------------------------------------------------------------------------------------------------------------------------------------------------------------------------------------------------------------------------------------------------------------------------------------------------------------------------------------------------|-------------------------------------------------------------------------------------------------------------------------------------------------------------------------------------------------------------------------------------------------------------------------------------------------------------------------------------------------------------------------------------------------------------------------------------------------------------------------------------------------------------------------------------------------------------------------------------------------------------------------------------------------------------------------------------------------------------------------------------------------------------------------------------------------------------------------------------------------------------------------------------------------------------------------------------------------------------------------------------------------------------------------------------------------------------------------------------------------------------------------------------------------------------------------------------------------------------------------------------------------------------------------------------------------------------------------------------------------------------------------------------------------------------------------------------------------------------------------------------------------------------------------------------------------------------------------------------------------------------------------------------------------------------------------------------------------------------------------------------------------------------------------------------------------------------------------------------------------------------------------------------------------------------------------------------------------------------------------------------------------------------------------------------------------------------------------------------------------------------------------------|---------------------------------------------------------------------------------------------------------------------------------------------------------------------------------------------------------------------------------------------------------------------------------------------------------------------------------------------------------------------------------------------------------------------------------------------------------------------------------------------------------------------------------------|--------------------------------------------------------------------------------------------------------------------------------------------------------------------------------------------------------------------------------------------------------------------------------------------------------------------------------------------------------------------------------------------------------------------------------------------------------------------------------------------------------------------------------------------------------------------------------------------------------------------------------------------------------------------------------------------------------------------------------------------------------------------------------------------------------------------------------------------------------------------------------------------------------------------------------------------------------------------------------------------------------------------------------------------------------------------------------------------------------------------------------------------------------------------------------------------------------------------------------------------------------------------------------------------------------------------------------------------------------------------------------------------------------------------------------------------------------------------------------------------------------------------------------------------------------------------------------------------------------------------------------------------------------------------------------------------------------------------------------------------------------------------------------------------------------------------------------------------------------------------------------------------------------------------------------------------------------------------------------------------------------------------------------------------------------------------------------------------------------------------------------|--------------------------------------------------------------------------------------------------------------------------------------------------------------------------------------------------------------------------------------------------------------------------------------------------------------------------------------------------------------------------------------------------------------------------------------------------------------------------------------------------------------------------------------------------------------------------------------------------------------------------------------------------------------------------------------------------------------------------------------------------------------------------------------------------------------------------------------------------------------------------------------------------------------------------------------------------------------------------------------------------------------------------------------------------------------------------------------------------------------------------------------------------------------------------------------------------------------------------------------------------------------------------------------------------------------------------------------------------------------------------------------------------------------------------------------------------------------------------------------------------------------------------------------------------------------------------------------------------------------------------------------------------------------------------------------------------------------------------------------------------------------------------------------------------------------------------------------------------------------------------------------------------------------------------------------------------------------------------------------------------------------------------------------------------------------------------------------------------------------------------------|--------------------------------------------------------------------------------------------------------------------------------------------------------------------------------------------------------------------------------------------------------------------------------------------------------------------------------------------------------------------------------------------------------------------------------------------------------------------------------------------------------------------------------------------------------------------------------------------------|--------------------------------------------------------------------------------------------------------------------------------------------------------------------------------------------------------------------------------------------------------------------------------------------------------------------------------------------------------------------------------------------------------------------------------------------------------------------------------------------------------------------------------------------------------------------------------------------------------------------------------------------------------------------------------------------------------------------------------------------------------------------------------------------------------------------------------------------------------------------------------------------------------------------------------------------------------------------------------------------------------------------------------------------------------------------------------------------------------------------------------------------------------------------------------------------------------------------------------------------------------------------------------------------------------------------------------------------------------------------------------------------------------------------------------------------------------------------------------------------------------------------------------------------------------------------------------------------------------------------------------------------------------------------------------------------------------------------------------------------------------------------------------------------------------------------------------------------------------------------------------------------------------------------------------------------------------------------------------------------------------------------------------------------------------------------------------------------------------------------------------|--------------------------------------------------------------------------------------------------------------------------------------------------------------------------------------------------------------------------------------------------------------------------------------------------------------------------------------------------------------------------------------------------------------------------------------------------------------|---------------------------------------------------------------------------------------------------|---------------------------------------------------------------------------------------------------------------------------------------------------------------------------------------------------------------------------------------------------------------------------------------------------------------------------------------------------------------------------------------------------------------------------------------------------------------------------------------------------------------------------------------------------------------------------|------------------------------------------------------------------------------------------------------------------------------------------------------------------------------------------------------------------------------------------------------------------------------------------------------------------------------------------------------------------------------------------|-------------------------------------------------------------------------------------------------------------------------------------------------------------------------------------------------------------------------------------------------------------------------------------------------------------------------------------------------------------------------------------------------------------------------------------------------------------------------------------------------------------------------------------------------------------------------------------------------------------------------------------------------------------------------------------------------------------------------------------------------------------------------------------------------------------------------------------------------------------------------------------------------------------------------------------------------------------------------------------------------------------------------------------------------------------------------------------------------------------------------------------------------------------------------------------------------------------------------------------------------------------------------------------------------------------------------------------------------------------------------------------------------------------------------------------------------------------------------------------------------|
| Structure<br>Number RIVER                                                                                                                                                                                                                                                                                                                                                                                                                                                                                                                                                                                                                                                                                                                                               | TOWN                                                                                                                                                                                                                                                                                                                                                                                                                                                                                                                                                                                                                                                                                                                                                                                                                                                                                                                                                                                                                                                                                                                                                                                                                                                                                                                                                                                                                                                                                                                                                                                                                                                                                                                                                                                                                                                                                                                                                                                                                                                                                                                          | LOCATION                                                                                                                                                                                                                                                                                                                                                                                                                                                                                                                              | GRID REF                                                                                                                                                                                                                                                                                                                                                                                                                                                                                                                                                                                                                                                                                                                                                                                                                                                                                                                                                                                                                                                                                                                                                                                                                                                                                                                                                                                                                                                                                                                                                                                                                                                                                                                                                                                                                                                                                                                                                                                                                                                                                                                       | STRUCTURE<br>TYPE                                                                                                                                                                                                                                                                                                                                                                                                                                                                                                                                                                                                                                                                                                                                                                                                                                                                                                                                                                                                                                                                                                                                                                                                                                                                                                                                                                                                                                                                                                                                                                                                                                                                                                                                                                                                                                                                                                                                                                                                                                                                                                              | STRUCTURE SHAPE                                                                                                                                                                                                                                                                                                                                                                                                                                                                                                                                                                                  | DIMENSIONS (m if not otherwise<br>stated)                                                                                                                                                                                                                                                                                                                                                                                                                                                                                                                                                                                                                                                                                                                                                                                                                                                                                                                                                                                                                                                                                                                                                                                                                                                                                                                                                                                                                                                                                                                                                                                                                                                                                                                                                                                                                                                                                                                                                                                                                                                                                      | MATERIAL                                                                                                                                                                                                                                                                                                                                                                                                                                                     | CONDITION                                                                                         | US CHANNEL PROFILE                                                                                                                                                                                                                                                                                                                                                                                                                                                                                                                                                        | DS CHANNEL PROFILE                                                                                                                                                                                                                                                                                                                                                                       | OBSERVATIONS                                                                                                                                                                                                                                                                                                                                                                                                                                                                                                                                                                                                                                                                                                                                                                                                                                                                                                                                                                                                                                                                                                                                                                                                                                                                                                                                                                                                                                                                                    |
| 57 Purwell                                                                                                                                                                                                                                                                                                                                                                                                                                                                                                                                                                                                                                                                                                                                                              | Hitchin                                                                                                                                                                                                                                                                                                                                                                                                                                                                                                                                                                                                                                                                                                                                                                                                                                                                                                                                                                                                                                                                                                                                                                                                                                                                                                                                                                                                                                                                                                                                                                                                                                                                                                                                                                                                                                                                                                                                                                                                                                                                                                                       | Adjacent to No. 2 Wymonadly Road                                                                                                                                                                                                                                                                                                                                                                                                                                                                                                      | 520380,228835                                                                                                                                                                                                                                                                                                                                                                                                                                                                                                                                                                                                                                                                                                                                                                                                                                                                                                                                                                                                                                                                                                                                                                                                                                                                                                                                                                                                                                                                                                                                                                                                                                                                                                                                                                                                                                                                                                                                                                                                                                                                                                                  | –                                                                                                                                                                                                                                                                                                                                                                                                                                                                                                                                                                                                                                                                                                                                                                                                                                                                                                                                                                                                                                                                                                                                                                                                                                                                                                                                                                                                                                                                                                                                                                                                                                                                                                                                                                                                                                                                                                                                                                                                                                                                                                                              | Arch                                                                                                                                                                                                                                                                                                                                                                                                                                                                                                                                                                                             | 1.2h x 1.5w                                                                                                                                                                                                                                                                                                                                                                                                                                                                                                                                                                                                                                                                                                                                                                                                                                                                                                                                                                                                                                                                                                                                                                                                                                                                                                                                                                                                                                                                                                                                                                                                                                                                                                                                                                                                                                                                                                                                                                                                                                                                                                                    | Concrete                                                                                                                                                                                                                                                                                                                                                                                                                                                     | Good                                                                                              | No access                                                                                                                                                                                                                                                                                                                                                                                                                                                                                                                                                                 | Trapezoidal, sand bed                                                                                                                                                                                                                                                                                                                                                                    | Shallow channel, water depth 5cm at time of site visit                                                                                                                                                                                                                                                                                                                                                                                                                                                                                                                                                                                                                                                                                                                                                                                                                                                                                                                                                                                                                                                                                                                                                                                                                                                                                                                                                                                                                                          |
|                                                                                                                                                                                                                                                                                                                                                                                                                                                                                                                                                                                                                                                                                                                                                                         |                                                                                                                                                                                                                                                                                                                                                                                                                                                                                                                                                                                                                                                                                                                                                                                                                                                                                                                                                                                                                                                                                                                                                                                                                                                                                                                                                                                                                                                                                                                                                                                                                                                                                                                                                                                                                                                                                                                                                                                                                                                                                                                               |                                                                                                                                                                                                                                                                                                                                                                                                                                                                                                                                       |                                                                                                                                                                                                                                                                                                                                                                                                                                                                                                                                                                                                                                                                                                                                                                                                                                                                                                                                                                                                                                                                                                                                                                                                                                                                                                                                                                                                                                                                                                                                                                                                                                                                                                                                                                                                                                                                                                                                                                                                                                                                                                                                | •                                                                                                                                                                                                                                                                                                                                                                                                                                                                                                                                                                                                                                                                                                                                                                                                                                                                                                                                                                                                                                                                                                                                                                                                                                                                                                                                                                                                                                                                                                                                                                                                                                                                                                                                                                                                                                                                                                                                                                                                                                                                                                                              |                                                                                                                                                                                                                                                                                                                                                                                                                                                                                                                                                                                                  |                                                                                                                                                                                                                                                                                                                                                                                                                                                                                                                                                                                                                                                                                                                                                                                                                                                                                                                                                                                                                                                                                                                                                                                                                                                                                                                                                                                                                                                                                                                                                                                                                                                                                                                                                                                                                                                                                                                                                                                                                                                                                                                                | Steel and potentially                                                                                                                                                                                                                                                                                                                                                                                                                                        |                                                                                                   |                                                                                                                                                                                                                                                                                                                                                                                                                                                                                                                                                                           | •                                                                                                                                                                                                                                                                                                                                                                                        |                                                                                                                                                                                                                                                                                                                                                                                                                                                                                                                                                                                                                                                                                                                                                                                                                                                                                                                                                                                                                                                                                                                                                                                                                                                                                                                                                                                                                                                                                                 |
| 58 Purwell                                                                                                                                                                                                                                                                                                                                                                                                                                                                                                                                                                                                                                                                                                                                                              | Hitchin                                                                                                                                                                                                                                                                                                                                                                                                                                                                                                                                                                                                                                                                                                                                                                                                                                                                                                                                                                                                                                                                                                                                                                                                                                                                                                                                                                                                                                                                                                                                                                                                                                                                                                                                                                                                                                                                                                                                                                                                                                                                                                                       | Cambridge Road A505 adjacent to Millstream Pub                                                                                                                                                                                                                                                                                                                                                                                                                                                                                        | 519728,229925                                                                                                                                                                                                                                                                                                                                                                                                                                                                                                                                                                                                                                                                                                                                                                                                                                                                                                                                                                                                                                                                                                                                                                                                                                                                                                                                                                                                                                                                                                                                                                                                                                                                                                                                                                                                                                                                                                                                                                                                                                                                                                                  |                                                                                                                                                                                                                                                                                                                                                                                                                                                                                                                                                                                                                                                                                                                                                                                                                                                                                                                                                                                                                                                                                                                                                                                                                                                                                                                                                                                                                                                                                                                                                                                                                                                                                                                                                                                                                                                                                                                                                                                                                                                                                                                                | Circular                                                                                                                                                                                                                                                                                                                                                                                                                                                                                                                                                                                         | 300mm, 200mm & 10x100mm                                                                                                                                                                                                                                                                                                                                                                                                                                                                                                                                                                                                                                                                                                                                                                                                                                                                                                                                                                                                                                                                                                                                                                                                                                                                                                                                                                                                                                                                                                                                                                                                                                                                                                                                                                                                                                                                                                                                                                                                                                                                                                        | plastic                                                                                                                                                                                                                                                                                                                                                                                                                                                      | Good                                                                                              | Pools and riffles, densely vegetated                                                                                                                                                                                                                                                                                                                                                                                                                                                                                                                                      | Shallow and wide                                                                                                                                                                                                                                                                                                                                                                         | Shallow slow moving water                                                                                                                                                                                                                                                                                                                                                                                                                                                                                                                                                                                                                                                                                                                                                                                                                                                                                                                                                                                                                                                                                                                                                                                                                                                                                                                                                                                                                                                                       |
| 59 Purwell<br>60 Purwell                                                                                                                                                                                                                                                                                                                                                                                                                                                                                                                                                                                                                                                                                                                                                | Hitchin                                                                                                                                                                                                                                                                                                                                                                                                                                                                                                                                                                                                                                                                                                                                                                                                                                                                                                                                                                                                                                                                                                                                                                                                                                                                                                                                                                                                                                                                                                                                                                                                                                                                                                                                                                                                                                                                                                                                                                                                                                                                                                                       | Cambridge Road A505 adjacent to Millstream Pub                                                                                                                                                                                                                                                                                                                                                                                                                                                                                        | 519728,229925                                                                                                                                                                                                                                                                                                                                                                                                                                                                                                                                                                                                                                                                                                                                                                                                                                                                                                                                                                                                                                                                                                                                                                                                                                                                                                                                                                                                                                                                                                                                                                                                                                                                                                                                                                                                                                                                                                                                                                                                                                                                                                                  |                                                                                                                                                                                                                                                                                                                                                                                                                                                                                                                                                                                                                                                                                                                                                                                                                                                                                                                                                                                                                                                                                                                                                                                                                                                                                                                                                                                                                                                                                                                                                                                                                                                                                                                                                                                                                                                                                                                                                                                                                                                                                                                                | Rectangular                                                                                                                                                                                                                                                                                                                                                                                                                                                                                                                                                                                      | 2.0h x 5.0w (approx)                                                                                                                                                                                                                                                                                                                                                                                                                                                                                                                                                                                                                                                                                                                                                                                                                                                                                                                                                                                                                                                                                                                                                                                                                                                                                                                                                                                                                                                                                                                                                                                                                                                                                                                                                                                                                                                                                                                                                                                                                                                                                                           | Steel and concrete                                                                                                                                                                                                                                                                                                                                                                                                                                           | Good                                                                                              | Pools and riffles, densely vegetated                                                                                                                                                                                                                                                                                                                                                                                                                                                                                                                                      | Shallow and wide<br>Shallow and wide                                                                                                                                                                                                                                                                                                                                                     | Shallow slow moving water                                                                                                                                                                                                                                                                                                                                                                                                                                                                                                                                                                                                                                                                                                                                                                                                                                                                                                                                                                                                                                                                                                                                                                                                                                                                                                                                                                                                                                                                       |
| 60 Purwell<br>60 Purwell                                                                                                                                                                                                                                                                                                                                                                                                                                                                                                                                                                                                                                                                                                                                                | Hitchin<br>Hitchin                                                                                                                                                                                                                                                                                                                                                                                                                                                                                                                                                                                                                                                                                                                                                                                                                                                                                                                                                                                                                                                                                                                                                                                                                                                                                                                                                                                                                                                                                                                                                                                                                                                                                                                                                                                                                                                                                                                                                                                                                                                                                                            | Cambridge Road A505 adjacent to Millstream Pub<br>Cambridge Road A505 adjacent to Millstream Pub                                                                                                                                                                                                                                                                                                                                                                                                                                      |                                                                                                                                                                                                                                                                                                                                                                                                                                                                                                                                                                                                                                                                                                                                                                                                                                                                                                                                                                                                                                                                                                                                                                                                                                                                                                                                                                                                                                                                                                                                                                                                                                                                                                                                                                                                                                                                                                                                                                                                                                                                                                                                | Bridge (US face)<br>Bridge (DS face)                                                                                                                                                                                                                                                                                                                                                                                                                                                                                                                                                                                                                                                                                                                                                                                                                                                                                                                                                                                                                                                                                                                                                                                                                                                                                                                                                                                                                                                                                                                                                                                                                                                                                                                                                                                                                                                                                                                                                                                                                                                                                           | Arch<br>Rectangular                                                                                                                                                                                                                                                                                                                                                                                                                                                                                                                                                                              | 2.0h x 4.0w (approx)<br>2.0h x 6.0w                                                                                                                                                                                                                                                                                                                                                                                                                                                                                                                                                                                                                                                                                                                                                                                                                                                                                                                                                                                                                                                                                                                                                                                                                                                                                                                                                                                                                                                                                                                                                                                                                                                                                                                                                                                                                                                                                                                                                                                                                                                                                            | Steel and concrete                                                                                                                                                                                                                                                                                                                                                                                                                                           | Good<br>Good                                                                                      | Pools and riffles, densely vegetated<br>Pools and riffles, densely vegetated                                                                                                                                                                                                                                                                                                                                                                                                                                                                                              | Shallow and wide                                                                                                                                                                                                                                                                                                                                                                         | Shallow slow moving water<br>Shallow slow moving water                                                                                                                                                                                                                                                                                                                                                                                                                                                                                                                                                                                                                                                                                                                                                                                                                                                                                                                                                                                                                                                                                                                                                                                                                                                                                                                                                                                                                                          |
| 61 Purwell                                                                                                                                                                                                                                                                                                                                                                                                                                                                                                                                                                                                                                                                                                                                                              | Hitchin                                                                                                                                                                                                                                                                                                                                                                                                                                                                                                                                                                                                                                                                                                                                                                                                                                                                                                                                                                                                                                                                                                                                                                                                                                                                                                                                                                                                                                                                                                                                                                                                                                                                                                                                                                                                                                                                                                                                                                                                                                                                                                                       | Cambridge Road A505 adjacent to Millstream Pub                                                                                                                                                                                                                                                                                                                                                                                                                                                                                        | 519708,229955                                                                                                                                                                                                                                                                                                                                                                                                                                                                                                                                                                                                                                                                                                                                                                                                                                                                                                                                                                                                                                                                                                                                                                                                                                                                                                                                                                                                                                                                                                                                                                                                                                                                                                                                                                                                                                                                                                                                                                                                                                                                                                                  |                                                                                                                                                                                                                                                                                                                                                                                                                                                                                                                                                                                                                                                                                                                                                                                                                                                                                                                                                                                                                                                                                                                                                                                                                                                                                                                                                                                                                                                                                                                                                                                                                                                                                                                                                                                                                                                                                                                                                                                                                                                                                                                                | Sharp crested                                                                                                                                                                                                                                                                                                                                                                                                                                                                                                                                                                                    | 2.01 x 6.0W<br>2.0w x two                                                                                                                                                                                                                                                                                                                                                                                                                                                                                                                                                                                                                                                                                                                                                                                                                                                                                                                                                                                                                                                                                                                                                                                                                                                                                                                                                                                                                                                                                                                                                                                                                                                                                                                                                                                                                                                                                                                                                                                                                                                                                                      | Concrete                                                                                                                                                                                                                                                                                                                                                                                                                                                     | Poor                                                                                              | Fools and fillies, densely vegetated                                                                                                                                                                                                                                                                                                                                                                                                                                                                                                                                      | Wider and shallower                                                                                                                                                                                                                                                                                                                                                                      | Half of weir lengeth blocked with no conveyance at time of site visit                                                                                                                                                                                                                                                                                                                                                                                                                                                                                                                                                                                                                                                                                                                                                                                                                                                                                                                                                                                                                                                                                                                                                                                                                                                                                                                                                                                                                           |
| 62 Purwell                                                                                                                                                                                                                                                                                                                                                                                                                                                                                                                                                                                                                                                                                                                                                              | Hitchin                                                                                                                                                                                                                                                                                                                                                                                                                                                                                                                                                                                                                                                                                                                                                                                                                                                                                                                                                                                                                                                                                                                                                                                                                                                                                                                                                                                                                                                                                                                                                                                                                                                                                                                                                                                                                                                                                                                                                                                                                                                                                                                       | Cambridge Road A505 adjacent to Millstream Pub                                                                                                                                                                                                                                                                                                                                                                                                                                                                                        | 519688,229985                                                                                                                                                                                                                                                                                                                                                                                                                                                                                                                                                                                                                                                                                                                                                                                                                                                                                                                                                                                                                                                                                                                                                                                                                                                                                                                                                                                                                                                                                                                                                                                                                                                                                                                                                                                                                                                                                                                                                                                                                                                                                                                  |                                                                                                                                                                                                                                                                                                                                                                                                                                                                                                                                                                                                                                                                                                                                                                                                                                                                                                                                                                                                                                                                                                                                                                                                                                                                                                                                                                                                                                                                                                                                                                                                                                                                                                                                                                                                                                                                                                                                                                                                                                                                                                                                | Arch                                                                                                                                                                                                                                                                                                                                                                                                                                                                                                                                                                                             | 2.2h x 8.0w (approx)                                                                                                                                                                                                                                                                                                                                                                                                                                                                                                                                                                                                                                                                                                                                                                                                                                                                                                                                                                                                                                                                                                                                                                                                                                                                                                                                                                                                                                                                                                                                                                                                                                                                                                                                                                                                                                                                                                                                                                                                                                                                                                           | Wood                                                                                                                                                                                                                                                                                                                                                                                                                                                         | Good                                                                                              | Trapezoidal, sand bed 8m wide approx                                                                                                                                                                                                                                                                                                                                                                                                                                                                                                                                      | Trapezoidal, sand bed 8m wide approx                                                                                                                                                                                                                                                                                                                                                     | Potential for high flows overtopping left bank                                                                                                                                                                                                                                                                                                                                                                                                                                                                                                                                                                                                                                                                                                                                                                                                                                                                                                                                                                                                                                                                                                                                                                                                                                                                                                                                                                                                                                                  |
| 02 10.1101                                                                                                                                                                                                                                                                                                                                                                                                                                                                                                                                                                                                                                                                                                                                                              | 1 11(011111                                                                                                                                                                                                                                                                                                                                                                                                                                                                                                                                                                                                                                                                                                                                                                                                                                                                                                                                                                                                                                                                                                                                                                                                                                                                                                                                                                                                                                                                                                                                                                                                                                                                                                                                                                                                                                                                                                                                                                                                                                                                                                                   | Cambridge Flodd Flode ddjaconi to Millottodii Flab                                                                                                                                                                                                                                                                                                                                                                                                                                                                                    | 010000,220000                                                                                                                                                                                                                                                                                                                                                                                                                                                                                                                                                                                                                                                                                                                                                                                                                                                                                                                                                                                                                                                                                                                                                                                                                                                                                                                                                                                                                                                                                                                                                                                                                                                                                                                                                                                                                                                                                                                                                                                                                                                                                                                  | rootonago                                                                                                                                                                                                                                                                                                                                                                                                                                                                                                                                                                                                                                                                                                                                                                                                                                                                                                                                                                                                                                                                                                                                                                                                                                                                                                                                                                                                                                                                                                                                                                                                                                                                                                                                                                                                                                                                                                                                                                                                                                                                                                                      | 711011                                                                                                                                                                                                                                                                                                                                                                                                                                                                                                                                                                                           | E.E.I. x o.on (approx)                                                                                                                                                                                                                                                                                                                                                                                                                                                                                                                                                                                                                                                                                                                                                                                                                                                                                                                                                                                                                                                                                                                                                                                                                                                                                                                                                                                                                                                                                                                                                                                                                                                                                                                                                                                                                                                                                                                                                                                                                                                                                                         | ***************************************                                                                                                                                                                                                                                                                                                                                                                                                                      | 0000                                                                                              | rapozoidai, dana bod om mac approx                                                                                                                                                                                                                                                                                                                                                                                                                                                                                                                                        | Trapozoida, ourid bod om Mido approx                                                                                                                                                                                                                                                                                                                                                     | Deep slow moving water, insignificant in terms of backwater effect in                                                                                                                                                                                                                                                                                                                                                                                                                                                                                                                                                                                                                                                                                                                                                                                                                                                                                                                                                                                                                                                                                                                                                                                                                                                                                                                                                                                                                           |
| 63 Purwell                                                                                                                                                                                                                                                                                                                                                                                                                                                                                                                                                                                                                                                                                                                                                              | Hitchin                                                                                                                                                                                                                                                                                                                                                                                                                                                                                                                                                                                                                                                                                                                                                                                                                                                                                                                                                                                                                                                                                                                                                                                                                                                                                                                                                                                                                                                                                                                                                                                                                                                                                                                                                                                                                                                                                                                                                                                                                                                                                                                       | Adjacent to Walswarth Common                                                                                                                                                                                                                                                                                                                                                                                                                                                                                                          | 519510,230155                                                                                                                                                                                                                                                                                                                                                                                                                                                                                                                                                                                                                                                                                                                                                                                                                                                                                                                                                                                                                                                                                                                                                                                                                                                                                                                                                                                                                                                                                                                                                                                                                                                                                                                                                                                                                                                                                                                                                                                                                                                                                                                  | Footbridge                                                                                                                                                                                                                                                                                                                                                                                                                                                                                                                                                                                                                                                                                                                                                                                                                                                                                                                                                                                                                                                                                                                                                                                                                                                                                                                                                                                                                                                                                                                                                                                                                                                                                                                                                                                                                                                                                                                                                                                                                                                                                                                     | Rectangular                                                                                                                                                                                                                                                                                                                                                                                                                                                                                                                                                                                      | 0.6h x 4.0w (approx)                                                                                                                                                                                                                                                                                                                                                                                                                                                                                                                                                                                                                                                                                                                                                                                                                                                                                                                                                                                                                                                                                                                                                                                                                                                                                                                                                                                                                                                                                                                                                                                                                                                                                                                                                                                                                                                                                                                                                                                                                                                                                                           | Steel and concrete                                                                                                                                                                                                                                                                                                                                                                                                                                           | Good                                                                                              | Rectangular                                                                                                                                                                                                                                                                                                                                                                                                                                                                                                                                                               | Rectangular                                                                                                                                                                                                                                                                                                                                                                              | high flows                                                                                                                                                                                                                                                                                                                                                                                                                                                                                                                                                                                                                                                                                                                                                                                                                                                                                                                                                                                                                                                                                                                                                                                                                                                                                                                                                                                                                                                                                      |
|                                                                                                                                                                                                                                                                                                                                                                                                                                                                                                                                                                                                                                                                                                                                                                         |                                                                                                                                                                                                                                                                                                                                                                                                                                                                                                                                                                                                                                                                                                                                                                                                                                                                                                                                                                                                                                                                                                                                                                                                                                                                                                                                                                                                                                                                                                                                                                                                                                                                                                                                                                                                                                                                                                                                                                                                                                                                                                                               |                                                                                                                                                                                                                                                                                                                                                                                                                                                                                                                                       |                                                                                                                                                                                                                                                                                                                                                                                                                                                                                                                                                                                                                                                                                                                                                                                                                                                                                                                                                                                                                                                                                                                                                                                                                                                                                                                                                                                                                                                                                                                                                                                                                                                                                                                                                                                                                                                                                                                                                                                                                                                                                                                                |                                                                                                                                                                                                                                                                                                                                                                                                                                                                                                                                                                                                                                                                                                                                                                                                                                                                                                                                                                                                                                                                                                                                                                                                                                                                                                                                                                                                                                                                                                                                                                                                                                                                                                                                                                                                                                                                                                                                                                                                                                                                                                                                |                                                                                                                                                                                                                                                                                                                                                                                                                                                                                                                                                                                                  |                                                                                                                                                                                                                                                                                                                                                                                                                                                                                                                                                                                                                                                                                                                                                                                                                                                                                                                                                                                                                                                                                                                                                                                                                                                                                                                                                                                                                                                                                                                                                                                                                                                                                                                                                                                                                                                                                                                                                                                                                                                                                                                                |                                                                                                                                                                                                                                                                                                                                                                                                                                                              |                                                                                                   | •                                                                                                                                                                                                                                                                                                                                                                                                                                                                                                                                                                         | · ·                                                                                                                                                                                                                                                                                                                                                                                      | Deep slow moving water, insignificant in terms of backwater effect in                                                                                                                                                                                                                                                                                                                                                                                                                                                                                                                                                                                                                                                                                                                                                                                                                                                                                                                                                                                                                                                                                                                                                                                                                                                                                                                                                                                                                           |
| 64 Purwell                                                                                                                                                                                                                                                                                                                                                                                                                                                                                                                                                                                                                                                                                                                                                              | Hitchin                                                                                                                                                                                                                                                                                                                                                                                                                                                                                                                                                                                                                                                                                                                                                                                                                                                                                                                                                                                                                                                                                                                                                                                                                                                                                                                                                                                                                                                                                                                                                                                                                                                                                                                                                                                                                                                                                                                                                                                                                                                                                                                       | Adjacent to Walswarth Common                                                                                                                                                                                                                                                                                                                                                                                                                                                                                                          | 519410,230245                                                                                                                                                                                                                                                                                                                                                                                                                                                                                                                                                                                                                                                                                                                                                                                                                                                                                                                                                                                                                                                                                                                                                                                                                                                                                                                                                                                                                                                                                                                                                                                                                                                                                                                                                                                                                                                                                                                                                                                                                                                                                                                  | Footbridge                                                                                                                                                                                                                                                                                                                                                                                                                                                                                                                                                                                                                                                                                                                                                                                                                                                                                                                                                                                                                                                                                                                                                                                                                                                                                                                                                                                                                                                                                                                                                                                                                                                                                                                                                                                                                                                                                                                                                                                                                                                                                                                     | Rectangular                                                                                                                                                                                                                                                                                                                                                                                                                                                                                                                                                                                      | 1.2h x 4.0w (approx)                                                                                                                                                                                                                                                                                                                                                                                                                                                                                                                                                                                                                                                                                                                                                                                                                                                                                                                                                                                                                                                                                                                                                                                                                                                                                                                                                                                                                                                                                                                                                                                                                                                                                                                                                                                                                                                                                                                                                                                                                                                                                                           | Steel and wood                                                                                                                                                                                                                                                                                                                                                                                                                                               | Good                                                                                              | Rectangular                                                                                                                                                                                                                                                                                                                                                                                                                                                                                                                                                               | Rectangular                                                                                                                                                                                                                                                                                                                                                                              | high flows                                                                                                                                                                                                                                                                                                                                                                                                                                                                                                                                                                                                                                                                                                                                                                                                                                                                                                                                                                                                                                                                                                                                                                                                                                                                                                                                                                                                                                                                                      |
|                                                                                                                                                                                                                                                                                                                                                                                                                                                                                                                                                                                                                                                                                                                                                                         |                                                                                                                                                                                                                                                                                                                                                                                                                                                                                                                                                                                                                                                                                                                                                                                                                                                                                                                                                                                                                                                                                                                                                                                                                                                                                                                                                                                                                                                                                                                                                                                                                                                                                                                                                                                                                                                                                                                                                                                                                                                                                                                               |                                                                                                                                                                                                                                                                                                                                                                                                                                                                                                                                       |                                                                                                                                                                                                                                                                                                                                                                                                                                                                                                                                                                                                                                                                                                                                                                                                                                                                                                                                                                                                                                                                                                                                                                                                                                                                                                                                                                                                                                                                                                                                                                                                                                                                                                                                                                                                                                                                                                                                                                                                                                                                                                                                |                                                                                                                                                                                                                                                                                                                                                                                                                                                                                                                                                                                                                                                                                                                                                                                                                                                                                                                                                                                                                                                                                                                                                                                                                                                                                                                                                                                                                                                                                                                                                                                                                                                                                                                                                                                                                                                                                                                                                                                                                                                                                                                                |                                                                                                                                                                                                                                                                                                                                                                                                                                                                                                                                                                                                  |                                                                                                                                                                                                                                                                                                                                                                                                                                                                                                                                                                                                                                                                                                                                                                                                                                                                                                                                                                                                                                                                                                                                                                                                                                                                                                                                                                                                                                                                                                                                                                                                                                                                                                                                                                                                                                                                                                                                                                                                                                                                                                                                |                                                                                                                                                                                                                                                                                                                                                                                                                                                              |                                                                                                   |                                                                                                                                                                                                                                                                                                                                                                                                                                                                                                                                                                           |                                                                                                                                                                                                                                                                                                                                                                                          | Deep slow moving water, insignificant in terms of backwater effect in                                                                                                                                                                                                                                                                                                                                                                                                                                                                                                                                                                                                                                                                                                                                                                                                                                                                                                                                                                                                                                                                                                                                                                                                                                                                                                                                                                                                                           |
| 65 Purwell                                                                                                                                                                                                                                                                                                                                                                                                                                                                                                                                                                                                                                                                                                                                                              | Hitchin                                                                                                                                                                                                                                                                                                                                                                                                                                                                                                                                                                                                                                                                                                                                                                                                                                                                                                                                                                                                                                                                                                                                                                                                                                                                                                                                                                                                                                                                                                                                                                                                                                                                                                                                                                                                                                                                                                                                                                                                                                                                                                                       | US railway, adjacent to Walsworth Common                                                                                                                                                                                                                                                                                                                                                                                                                                                                                              | 519218,230290                                                                                                                                                                                                                                                                                                                                                                                                                                                                                                                                                                                                                                                                                                                                                                                                                                                                                                                                                                                                                                                                                                                                                                                                                                                                                                                                                                                                                                                                                                                                                                                                                                                                                                                                                                                                                                                                                                                                                                                                                                                                                                                  | Pipe Crossings                                                                                                                                                                                                                                                                                                                                                                                                                                                                                                                                                                                                                                                                                                                                                                                                                                                                                                                                                                                                                                                                                                                                                                                                                                                                                                                                                                                                                                                                                                                                                                                                                                                                                                                                                                                                                                                                                                                                                                                                                                                                                                                 | Circular                                                                                                                                                                                                                                                                                                                                                                                                                                                                                                                                                                                         | 7 x 250mm                                                                                                                                                                                                                                                                                                                                                                                                                                                                                                                                                                                                                                                                                                                                                                                                                                                                                                                                                                                                                                                                                                                                                                                                                                                                                                                                                                                                                                                                                                                                                                                                                                                                                                                                                                                                                                                                                                                                                                                                                                                                                                                      | Steel                                                                                                                                                                                                                                                                                                                                                                                                                                                        | Good                                                                                              | Rectangular                                                                                                                                                                                                                                                                                                                                                                                                                                                                                                                                                               | Rectangular                                                                                                                                                                                                                                                                                                                                                                              | high flows                                                                                                                                                                                                                                                                                                                                                                                                                                                                                                                                                                                                                                                                                                                                                                                                                                                                                                                                                                                                                                                                                                                                                                                                                                                                                                                                                                                                                                                                                      |
| 66 Purwell                                                                                                                                                                                                                                                                                                                                                                                                                                                                                                                                                                                                                                                                                                                                                              | Hitchin                                                                                                                                                                                                                                                                                                                                                                                                                                                                                                                                                                                                                                                                                                                                                                                                                                                                                                                                                                                                                                                                                                                                                                                                                                                                                                                                                                                                                                                                                                                                                                                                                                                                                                                                                                                                                                                                                                                                                                                                                                                                                                                       | US railway, adjacent to Walsworth Common                                                                                                                                                                                                                                                                                                                                                                                                                                                                                              | 519218,230290                                                                                                                                                                                                                                                                                                                                                                                                                                                                                                                                                                                                                                                                                                                                                                                                                                                                                                                                                                                                                                                                                                                                                                                                                                                                                                                                                                                                                                                                                                                                                                                                                                                                                                                                                                                                                                                                                                                                                                                                                                                                                                                  | Egothridae                                                                                                                                                                                                                                                                                                                                                                                                                                                                                                                                                                                                                                                                                                                                                                                                                                                                                                                                                                                                                                                                                                                                                                                                                                                                                                                                                                                                                                                                                                                                                                                                                                                                                                                                                                                                                                                                                                                                                                                                                                                                                                                     | Rectangular                                                                                                                                                                                                                                                                                                                                                                                                                                                                                                                                                                                      | 2.5h x 4.0w (approx)                                                                                                                                                                                                                                                                                                                                                                                                                                                                                                                                                                                                                                                                                                                                                                                                                                                                                                                                                                                                                                                                                                                                                                                                                                                                                                                                                                                                                                                                                                                                                                                                                                                                                                                                                                                                                                                                                                                                                                                                                                                                                                           | Steel                                                                                                                                                                                                                                                                                                                                                                                                                                                        | Good                                                                                              | Rectangular                                                                                                                                                                                                                                                                                                                                                                                                                                                                                                                                                               | Rectangular                                                                                                                                                                                                                                                                                                                                                                              | Deep slow moving water, insignificant in terms of backwater effect in<br>high flows                                                                                                                                                                                                                                                                                                                                                                                                                                                                                                                                                                                                                                                                                                                                                                                                                                                                                                                                                                                                                                                                                                                                                                                                                                                                                                                                                                                                             |
| 66 Furweii                                                                                                                                                                                                                                                                                                                                                                                                                                                                                                                                                                                                                                                                                                                                                              | HILCHIN                                                                                                                                                                                                                                                                                                                                                                                                                                                                                                                                                                                                                                                                                                                                                                                                                                                                                                                                                                                                                                                                                                                                                                                                                                                                                                                                                                                                                                                                                                                                                                                                                                                                                                                                                                                                                                                                                                                                                                                                                                                                                                                       | OS railway, adjacent to waisworth Common                                                                                                                                                                                                                                                                                                                                                                                                                                                                                              | 519216,230290                                                                                                                                                                                                                                                                                                                                                                                                                                                                                                                                                                                                                                                                                                                                                                                                                                                                                                                                                                                                                                                                                                                                                                                                                                                                                                                                                                                                                                                                                                                                                                                                                                                                                                                                                                                                                                                                                                                                                                                                                                                                                                                  | rootbridge                                                                                                                                                                                                                                                                                                                                                                                                                                                                                                                                                                                                                                                                                                                                                                                                                                                                                                                                                                                                                                                                                                                                                                                                                                                                                                                                                                                                                                                                                                                                                                                                                                                                                                                                                                                                                                                                                                                                                                                                                                                                                                                     | nectangular                                                                                                                                                                                                                                                                                                                                                                                                                                                                                                                                                                                      | 2.511 x 4.0w (approx)                                                                                                                                                                                                                                                                                                                                                                                                                                                                                                                                                                                                                                                                                                                                                                                                                                                                                                                                                                                                                                                                                                                                                                                                                                                                                                                                                                                                                                                                                                                                                                                                                                                                                                                                                                                                                                                                                                                                                                                                                                                                                                          | Steel                                                                                                                                                                                                                                                                                                                                                                                                                                                        | Good                                                                                              | nectangular                                                                                                                                                                                                                                                                                                                                                                                                                                                                                                                                                               | nectarigular                                                                                                                                                                                                                                                                                                                                                                             | Deep slow moving water, pipe crossings US act as trash screen prior                                                                                                                                                                                                                                                                                                                                                                                                                                                                                                                                                                                                                                                                                                                                                                                                                                                                                                                                                                                                                                                                                                                                                                                                                                                                                                                                                                                                                             |
| 67 Purwell                                                                                                                                                                                                                                                                                                                                                                                                                                                                                                                                                                                                                                                                                                                                                              | Hitchin                                                                                                                                                                                                                                                                                                                                                                                                                                                                                                                                                                                                                                                                                                                                                                                                                                                                                                                                                                                                                                                                                                                                                                                                                                                                                                                                                                                                                                                                                                                                                                                                                                                                                                                                                                                                                                                                                                                                                                                                                                                                                                                       | Railway line structure                                                                                                                                                                                                                                                                                                                                                                                                                                                                                                                | 519200,230290                                                                                                                                                                                                                                                                                                                                                                                                                                                                                                                                                                                                                                                                                                                                                                                                                                                                                                                                                                                                                                                                                                                                                                                                                                                                                                                                                                                                                                                                                                                                                                                                                                                                                                                                                                                                                                                                                                                                                                                                                                                                                                                  | Culvert                                                                                                                                                                                                                                                                                                                                                                                                                                                                                                                                                                                                                                                                                                                                                                                                                                                                                                                                                                                                                                                                                                                                                                                                                                                                                                                                                                                                                                                                                                                                                                                                                                                                                                                                                                                                                                                                                                                                                                                                                                                                                                                        | Arch conduit                                                                                                                                                                                                                                                                                                                                                                                                                                                                                                                                                                                     | 2.0h x 3.5w (approx)                                                                                                                                                                                                                                                                                                                                                                                                                                                                                                                                                                                                                                                                                                                                                                                                                                                                                                                                                                                                                                                                                                                                                                                                                                                                                                                                                                                                                                                                                                                                                                                                                                                                                                                                                                                                                                                                                                                                                                                                                                                                                                           | Brick/ concrete                                                                                                                                                                                                                                                                                                                                                                                                                                              | Good                                                                                              | Rectangular                                                                                                                                                                                                                                                                                                                                                                                                                                                                                                                                                               | ÷                                                                                                                                                                                                                                                                                                                                                                                        | to structure                                                                                                                                                                                                                                                                                                                                                                                                                                                                                                                                                                                                                                                                                                                                                                                                                                                                                                                                                                                                                                                                                                                                                                                                                                                                                                                                                                                                                                                                                    |
|                                                                                                                                                                                                                                                                                                                                                                                                                                                                                                                                                                                                                                                                                                                                                                         |                                                                                                                                                                                                                                                                                                                                                                                                                                                                                                                                                                                                                                                                                                                                                                                                                                                                                                                                                                                                                                                                                                                                                                                                                                                                                                                                                                                                                                                                                                                                                                                                                                                                                                                                                                                                                                                                                                                                                                                                                                                                                                                               |                                                                                                                                                                                                                                                                                                                                                                                                                                                                                                                                       |                                                                                                                                                                                                                                                                                                                                                                                                                                                                                                                                                                                                                                                                                                                                                                                                                                                                                                                                                                                                                                                                                                                                                                                                                                                                                                                                                                                                                                                                                                                                                                                                                                                                                                                                                                                                                                                                                                                                                                                                                                                                                                                                |                                                                                                                                                                                                                                                                                                                                                                                                                                                                                                                                                                                                                                                                                                                                                                                                                                                                                                                                                                                                                                                                                                                                                                                                                                                                                                                                                                                                                                                                                                                                                                                                                                                                                                                                                                                                                                                                                                                                                                                                                                                                                                                                |                                                                                                                                                                                                                                                                                                                                                                                                                                                                                                                                                                                                  |                                                                                                                                                                                                                                                                                                                                                                                                                                                                                                                                                                                                                                                                                                                                                                                                                                                                                                                                                                                                                                                                                                                                                                                                                                                                                                                                                                                                                                                                                                                                                                                                                                                                                                                                                                                                                                                                                                                                                                                                                                                                                                                                |                                                                                                                                                                                                                                                                                                                                                                                                                                                              |                                                                                                   |                                                                                                                                                                                                                                                                                                                                                                                                                                                                                                                                                                           |                                                                                                                                                                                                                                                                                                                                                                                          | DS of confluence of second W/C that needs to be considered when                                                                                                                                                                                                                                                                                                                                                                                                                                                                                                                                                                                                                                                                                                                                                                                                                                                                                                                                                                                                                                                                                                                                                                                                                                                                                                                                                                                                                                 |
| 68 Purwell                                                                                                                                                                                                                                                                                                                                                                                                                                                                                                                                                                                                                                                                                                                                                              | Hitchin                                                                                                                                                                                                                                                                                                                                                                                                                                                                                                                                                                                                                                                                                                                                                                                                                                                                                                                                                                                                                                                                                                                                                                                                                                                                                                                                                                                                                                                                                                                                                                                                                                                                                                                                                                                                                                                                                                                                                                                                                                                                                                                       | Grove Road                                                                                                                                                                                                                                                                                                                                                                                                                                                                                                                            | 519093,230402                                                                                                                                                                                                                                                                                                                                                                                                                                                                                                                                                                                                                                                                                                                                                                                                                                                                                                                                                                                                                                                                                                                                                                                                                                                                                                                                                                                                                                                                                                                                                                                                                                                                                                                                                                                                                                                                                                                                                                                                                                                                                                                  |                                                                                                                                                                                                                                                                                                                                                                                                                                                                                                                                                                                                                                                                                                                                                                                                                                                                                                                                                                                                                                                                                                                                                                                                                                                                                                                                                                                                                                                                                                                                                                                                                                                                                                                                                                                                                                                                                                                                                                                                                                                                                                                                | Circular                                                                                                                                                                                                                                                                                                                                                                                                                                                                                                                                                                                         | 1200mm dia                                                                                                                                                                                                                                                                                                                                                                                                                                                                                                                                                                                                                                                                                                                                                                                                                                                                                                                                                                                                                                                                                                                                                                                                                                                                                                                                                                                                                                                                                                                                                                                                                                                                                                                                                                                                                                                                                                                                                                                                                                                                                                                     | Concrete                                                                                                                                                                                                                                                                                                                                                                                                                                                     | Good                                                                                              | Trapezoidal 4.5m wide, deep water                                                                                                                                                                                                                                                                                                                                                                                                                                                                                                                                         | -                                                                                                                                                                                                                                                                                                                                                                                        | assessing flood risk at this location                                                                                                                                                                                                                                                                                                                                                                                                                                                                                                                                                                                                                                                                                                                                                                                                                                                                                                                                                                                                                                                                                                                                                                                                                                                                                                                                                                                                                                                           |
| 69 Hiz                                                                                                                                                                                                                                                                                                                                                                                                                                                                                                                                                                                                                                                                                                                                                                  | Hitchin                                                                                                                                                                                                                                                                                                                                                                                                                                                                                                                                                                                                                                                                                                                                                                                                                                                                                                                                                                                                                                                                                                                                                                                                                                                                                                                                                                                                                                                                                                                                                                                                                                                                                                                                                                                                                                                                                                                                                                                                                                                                                                                       | Grove Road                                                                                                                                                                                                                                                                                                                                                                                                                                                                                                                            | 519093,230402                                                                                                                                                                                                                                                                                                                                                                                                                                                                                                                                                                                                                                                                                                                                                                                                                                                                                                                                                                                                                                                                                                                                                                                                                                                                                                                                                                                                                                                                                                                                                                                                                                                                                                                                                                                                                                                                                                                                                                                                                                                                                                                  | Culvert                                                                                                                                                                                                                                                                                                                                                                                                                                                                                                                                                                                                                                                                                                                                                                                                                                                                                                                                                                                                                                                                                                                                                                                                                                                                                                                                                                                                                                                                                                                                                                                                                                                                                                                                                                                                                                                                                                                                                                                                                                                                                                                        | Arch                                                                                                                                                                                                                                                                                                                                                                                                                                                                                                                                                                                             | 1.2h x1.2w (approx)                                                                                                                                                                                                                                                                                                                                                                                                                                                                                                                                                                                                                                                                                                                                                                                                                                                                                                                                                                                                                                                                                                                                                                                                                                                                                                                                                                                                                                                                                                                                                                                                                                                                                                                                                                                                                                                                                                                                                                                                                                                                                                            | Concrete                                                                                                                                                                                                                                                                                                                                                                                                                                                     | Good                                                                                              | Trapezoidal, concrete                                                                                                                                                                                                                                                                                                                                                                                                                                                                                                                                                     | -                                                                                                                                                                                                                                                                                                                                                                                        | Flows parallel to Grove Road                                                                                                                                                                                                                                                                                                                                                                                                                                                                                                                                                                                                                                                                                                                                                                                                                                                                                                                                                                                                                                                                                                                                                                                                                                                                                                                                                                                                                                                                    |
|                                                                                                                                                                                                                                                                                                                                                                                                                                                                                                                                                                                                                                                                                                                                                                         | Hitchin/                                                                                                                                                                                                                                                                                                                                                                                                                                                                                                                                                                                                                                                                                                                                                                                                                                                                                                                                                                                                                                                                                                                                                                                                                                                                                                                                                                                                                                                                                                                                                                                                                                                                                                                                                                                                                                                                                                                                                                                                                                                                                                                      |                                                                                                                                                                                                                                                                                                                                                                                                                                                                                                                                       |                                                                                                                                                                                                                                                                                                                                                                                                                                                                                                                                                                                                                                                                                                                                                                                                                                                                                                                                                                                                                                                                                                                                                                                                                                                                                                                                                                                                                                                                                                                                                                                                                                                                                                                                                                                                                                                                                                                                                                                                                                                                                                                                |                                                                                                                                                                                                                                                                                                                                                                                                                                                                                                                                                                                                                                                                                                                                                                                                                                                                                                                                                                                                                                                                                                                                                                                                                                                                                                                                                                                                                                                                                                                                                                                                                                                                                                                                                                                                                                                                                                                                                                                                                                                                                                                                |                                                                                                                                                                                                                                                                                                                                                                                                                                                                                                                                                                                                  |                                                                                                                                                                                                                                                                                                                                                                                                                                                                                                                                                                                                                                                                                                                                                                                                                                                                                                                                                                                                                                                                                                                                                                                                                                                                                                                                                                                                                                                                                                                                                                                                                                                                                                                                                                                                                                                                                                                                                                                                                                                                                                                                |                                                                                                                                                                                                                                                                                                                                                                                                                                                              |                                                                                                   |                                                                                                                                                                                                                                                                                                                                                                                                                                                                                                                                                                           | Trapezoidal, shallow and wide (approx                                                                                                                                                                                                                                                                                                                                                    |                                                                                                                                                                                                                                                                                                                                                                                                                                                                                                                                                                                                                                                                                                                                                                                                                                                                                                                                                                                                                                                                                                                                                                                                                                                                                                                                                                                                                                                                                                 |
| 70 Hiz                                                                                                                                                                                                                                                                                                                                                                                                                                                                                                                                                                                                                                                                                                                                                                  | Ickleford                                                                                                                                                                                                                                                                                                                                                                                                                                                                                                                                                                                                                                                                                                                                                                                                                                                                                                                                                                                                                                                                                                                                                                                                                                                                                                                                                                                                                                                                                                                                                                                                                                                                                                                                                                                                                                                                                                                                                                                                                                                                                                                     | Arleesy Road                                                                                                                                                                                                                                                                                                                                                                                                                                                                                                                          | 518655,232387                                                                                                                                                                                                                                                                                                                                                                                                                                                                                                                                                                                                                                                                                                                                                                                                                                                                                                                                                                                                                                                                                                                                                                                                                                                                                                                                                                                                                                                                                                                                                                                                                                                                                                                                                                                                                                                                                                                                                                                                                                                                                                                  | Bridge                                                                                                                                                                                                                                                                                                                                                                                                                                                                                                                                                                                                                                                                                                                                                                                                                                                                                                                                                                                                                                                                                                                                                                                                                                                                                                                                                                                                                                                                                                                                                                                                                                                                                                                                                                                                                                                                                                                                                                                                                                                                                                                         | Arch                                                                                                                                                                                                                                                                                                                                                                                                                                                                                                                                                                                             | 3 x 1.2h x2.0w (approx)                                                                                                                                                                                                                                                                                                                                                                                                                                                                                                                                                                                                                                                                                                                                                                                                                                                                                                                                                                                                                                                                                                                                                                                                                                                                                                                                                                                                                                                                                                                                                                                                                                                                                                                                                                                                                                                                                                                                                                                                                                                                                                        | Steel and masonary                                                                                                                                                                                                                                                                                                                                                                                                                                           | Fair                                                                                              |                                                                                                                                                                                                                                                                                                                                                                                                                                                                                                                                                                           | 15m)                                                                                                                                                                                                                                                                                                                                                                                     | No access US of structure                                                                                                                                                                                                                                                                                                                                                                                                                                                                                                                                                                                                                                                                                                                                                                                                                                                                                                                                                                                                                                                                                                                                                                                                                                                                                                                                                                                                                                                                       |
| 71 Hiz                                                                                                                                                                                                                                                                                                                                                                                                                                                                                                                                                                                                                                                                                                                                                                  | Hitchin/<br>Ickleford                                                                                                                                                                                                                                                                                                                                                                                                                                                                                                                                                                                                                                                                                                                                                                                                                                                                                                                                                                                                                                                                                                                                                                                                                                                                                                                                                                                                                                                                                                                                                                                                                                                                                                                                                                                                                                                                                                                                                                                                                                                                                                         | Ickneild Close                                                                                                                                                                                                                                                                                                                                                                                                                                                                                                                        | 518450,231720                                                                                                                                                                                                                                                                                                                                                                                                                                                                                                                                                                                                                                                                                                                                                                                                                                                                                                                                                                                                                                                                                                                                                                                                                                                                                                                                                                                                                                                                                                                                                                                                                                                                                                                                                                                                                                                                                                                                                                                                                                                                                                                  | Faathrides                                                                                                                                                                                                                                                                                                                                                                                                                                                                                                                                                                                                                                                                                                                                                                                                                                                                                                                                                                                                                                                                                                                                                                                                                                                                                                                                                                                                                                                                                                                                                                                                                                                                                                                                                                                                                                                                                                                                                                                                                                                                                                                     | Rectangular                                                                                                                                                                                                                                                                                                                                                                                                                                                                                                                                                                                      | 2.0h x 9.0w (approx)                                                                                                                                                                                                                                                                                                                                                                                                                                                                                                                                                                                                                                                                                                                                                                                                                                                                                                                                                                                                                                                                                                                                                                                                                                                                                                                                                                                                                                                                                                                                                                                                                                                                                                                                                                                                                                                                                                                                                                                                                                                                                                           | Steel                                                                                                                                                                                                                                                                                                                                                                                                                                                        | Good                                                                                              | 6m wide)                                                                                                                                                                                                                                                                                                                                                                                                                                                                                                                                                                  | <ul> <li>Rectangular, shallow and wide (approx 5-<br/>6m wide)</li> </ul>                                                                                                                                                                                                                                                                                                                | Insignificant in terms of backwater effect in high flows                                                                                                                                                                                                                                                                                                                                                                                                                                                                                                                                                                                                                                                                                                                                                                                                                                                                                                                                                                                                                                                                                                                                                                                                                                                                                                                                                                                                                                        |
| / I 11/2                                                                                                                                                                                                                                                                                                                                                                                                                                                                                                                                                                                                                                                                                                                                                                | Hitchin/                                                                                                                                                                                                                                                                                                                                                                                                                                                                                                                                                                                                                                                                                                                                                                                                                                                                                                                                                                                                                                                                                                                                                                                                                                                                                                                                                                                                                                                                                                                                                                                                                                                                                                                                                                                                                                                                                                                                                                                                                                                                                                                      | ickrielid Giose                                                                                                                                                                                                                                                                                                                                                                                                                                                                                                                       | 516450,231720                                                                                                                                                                                                                                                                                                                                                                                                                                                                                                                                                                                                                                                                                                                                                                                                                                                                                                                                                                                                                                                                                                                                                                                                                                                                                                                                                                                                                                                                                                                                                                                                                                                                                                                                                                                                                                                                                                                                                                                                                                                                                                                  | rootbridge                                                                                                                                                                                                                                                                                                                                                                                                                                                                                                                                                                                                                                                                                                                                                                                                                                                                                                                                                                                                                                                                                                                                                                                                                                                                                                                                                                                                                                                                                                                                                                                                                                                                                                                                                                                                                                                                                                                                                                                                                                                                                                                     | nectangular                                                                                                                                                                                                                                                                                                                                                                                                                                                                                                                                                                                      | 2.011 x 9.0w (approx)                                                                                                                                                                                                                                                                                                                                                                                                                                                                                                                                                                                                                                                                                                                                                                                                                                                                                                                                                                                                                                                                                                                                                                                                                                                                                                                                                                                                                                                                                                                                                                                                                                                                                                                                                                                                                                                                                                                                                                                                                                                                                                          | Steel                                                                                                                                                                                                                                                                                                                                                                                                                                                        | Good                                                                                              |                                                                                                                                                                                                                                                                                                                                                                                                                                                                                                                                                                           | <ul> <li>Rectangular, shallow and wide (approx 6-</li> </ul>                                                                                                                                                                                                                                                                                                                             |                                                                                                                                                                                                                                                                                                                                                                                                                                                                                                                                                                                                                                                                                                                                                                                                                                                                                                                                                                                                                                                                                                                                                                                                                                                                                                                                                                                                                                                                                                 |
| 72 Hiz                                                                                                                                                                                                                                                                                                                                                                                                                                                                                                                                                                                                                                                                                                                                                                  | Ickleford                                                                                                                                                                                                                                                                                                                                                                                                                                                                                                                                                                                                                                                                                                                                                                                                                                                                                                                                                                                                                                                                                                                                                                                                                                                                                                                                                                                                                                                                                                                                                                                                                                                                                                                                                                                                                                                                                                                                                                                                                                                                                                                     | DS Icknield Close                                                                                                                                                                                                                                                                                                                                                                                                                                                                                                                     | 518432.231695                                                                                                                                                                                                                                                                                                                                                                                                                                                                                                                                                                                                                                                                                                                                                                                                                                                                                                                                                                                                                                                                                                                                                                                                                                                                                                                                                                                                                                                                                                                                                                                                                                                                                                                                                                                                                                                                                                                                                                                                                                                                                                                  | Footbridge                                                                                                                                                                                                                                                                                                                                                                                                                                                                                                                                                                                                                                                                                                                                                                                                                                                                                                                                                                                                                                                                                                                                                                                                                                                                                                                                                                                                                                                                                                                                                                                                                                                                                                                                                                                                                                                                                                                                                                                                                                                                                                                     | Rectangular                                                                                                                                                                                                                                                                                                                                                                                                                                                                                                                                                                                      | 2.0h x 10.0w (approx)                                                                                                                                                                                                                                                                                                                                                                                                                                                                                                                                                                                                                                                                                                                                                                                                                                                                                                                                                                                                                                                                                                                                                                                                                                                                                                                                                                                                                                                                                                                                                                                                                                                                                                                                                                                                                                                                                                                                                                                                                                                                                                          | Steel and wood                                                                                                                                                                                                                                                                                                                                                                                                                                               | Fair                                                                                              | 8m wide)                                                                                                                                                                                                                                                                                                                                                                                                                                                                                                                                                                  | 8m wide)                                                                                                                                                                                                                                                                                                                                                                                 | Insignificant in terms of backwater effect in high flows                                                                                                                                                                                                                                                                                                                                                                                                                                                                                                                                                                                                                                                                                                                                                                                                                                                                                                                                                                                                                                                                                                                                                                                                                                                                                                                                                                                                                                        |
| 73 Purwell                                                                                                                                                                                                                                                                                                                                                                                                                                                                                                                                                                                                                                                                                                                                                              | Hitchin                                                                                                                                                                                                                                                                                                                                                                                                                                                                                                                                                                                                                                                                                                                                                                                                                                                                                                                                                                                                                                                                                                                                                                                                                                                                                                                                                                                                                                                                                                                                                                                                                                                                                                                                                                                                                                                                                                                                                                                                                                                                                                                       | DS Purwell/ Oughton confluence                                                                                                                                                                                                                                                                                                                                                                                                                                                                                                        | 518402,231405                                                                                                                                                                                                                                                                                                                                                                                                                                                                                                                                                                                                                                                                                                                                                                                                                                                                                                                                                                                                                                                                                                                                                                                                                                                                                                                                                                                                                                                                                                                                                                                                                                                                                                                                                                                                                                                                                                                                                                                                                                                                                                                  |                                                                                                                                                                                                                                                                                                                                                                                                                                                                                                                                                                                                                                                                                                                                                                                                                                                                                                                                                                                                                                                                                                                                                                                                                                                                                                                                                                                                                                                                                                                                                                                                                                                                                                                                                                                                                                                                                                                                                                                                                                                                                                                                | Circular                                                                                                                                                                                                                                                                                                                                                                                                                                                                                                                                                                                         | 350mm dis                                                                                                                                                                                                                                                                                                                                                                                                                                                                                                                                                                                                                                                                                                                                                                                                                                                                                                                                                                                                                                                                                                                                                                                                                                                                                                                                                                                                                                                                                                                                                                                                                                                                                                                                                                                                                                                                                                                                                                                                                                                                                                                      | Steel (?)                                                                                                                                                                                                                                                                                                                                                                                                                                                    | Poor                                                                                              | Trapezoidal, approx 3.0m wide                                                                                                                                                                                                                                                                                                                                                                                                                                                                                                                                             | Trapezoidal, approx 3.0m wide                                                                                                                                                                                                                                                                                                                                                            | Not significant in hydraulic modelling terms                                                                                                                                                                                                                                                                                                                                                                                                                                                                                                                                                                                                                                                                                                                                                                                                                                                                                                                                                                                                                                                                                                                                                                                                                                                                                                                                                                                                                                                    |
| 74 Purwell                                                                                                                                                                                                                                                                                                                                                                                                                                                                                                                                                                                                                                                                                                                                                              | Hitchin                                                                                                                                                                                                                                                                                                                                                                                                                                                                                                                                                                                                                                                                                                                                                                                                                                                                                                                                                                                                                                                                                                                                                                                                                                                                                                                                                                                                                                                                                                                                                                                                                                                                                                                                                                                                                                                                                                                                                                                                                                                                                                                       | US dismantled railway adjacent to metal workshop                                                                                                                                                                                                                                                                                                                                                                                                                                                                                      |                                                                                                                                                                                                                                                                                                                                                                                                                                                                                                                                                                                                                                                                                                                                                                                                                                                                                                                                                                                                                                                                                                                                                                                                                                                                                                                                                                                                                                                                                                                                                                                                                                                                                                                                                                                                                                                                                                                                                                                                                                                                                                                                | Access Bridge                                                                                                                                                                                                                                                                                                                                                                                                                                                                                                                                                                                                                                                                                                                                                                                                                                                                                                                                                                                                                                                                                                                                                                                                                                                                                                                                                                                                                                                                                                                                                                                                                                                                                                                                                                                                                                                                                                                                                                                                                                                                                                                  | Rectangular                                                                                                                                                                                                                                                                                                                                                                                                                                                                                                                                                                                      | 2.2h x 4.0w (approx)                                                                                                                                                                                                                                                                                                                                                                                                                                                                                                                                                                                                                                                                                                                                                                                                                                                                                                                                                                                                                                                                                                                                                                                                                                                                                                                                                                                                                                                                                                                                                                                                                                                                                                                                                                                                                                                                                                                                                                                                                                                                                                           | Concrete                                                                                                                                                                                                                                                                                                                                                                                                                                                     | Poor                                                                                              | No access                                                                                                                                                                                                                                                                                                                                                                                                                                                                                                                                                                 | Trapezoidal, wide, pools and riffles                                                                                                                                                                                                                                                                                                                                                     | Not significant in terms of obstructing high flows                                                                                                                                                                                                                                                                                                                                                                                                                                                                                                                                                                                                                                                                                                                                                                                                                                                                                                                                                                                                                                                                                                                                                                                                                                                                                                                                                                                                                                              |
| 75 Oughton                                                                                                                                                                                                                                                                                                                                                                                                                                                                                                                                                                                                                                                                                                                                                              | Hitchin                                                                                                                                                                                                                                                                                                                                                                                                                                                                                                                                                                                                                                                                                                                                                                                                                                                                                                                                                                                                                                                                                                                                                                                                                                                                                                                                                                                                                                                                                                                                                                                                                                                                                                                                                                                                                                                                                                                                                                                                                                                                                                                       | Arlesey Road                                                                                                                                                                                                                                                                                                                                                                                                                                                                                                                          |                                                                                                                                                                                                                                                                                                                                                                                                                                                                                                                                                                                                                                                                                                                                                                                                                                                                                                                                                                                                                                                                                                                                                                                                                                                                                                                                                                                                                                                                                                                                                                                                                                                                                                                                                                                                                                                                                                                                                                                                                                                                                                                                | Bridge (US face)                                                                                                                                                                                                                                                                                                                                                                                                                                                                                                                                                                                                                                                                                                                                                                                                                                                                                                                                                                                                                                                                                                                                                                                                                                                                                                                                                                                                                                                                                                                                                                                                                                                                                                                                                                                                                                                                                                                                                                                                                                                                                                               | Arch                                                                                                                                                                                                                                                                                                                                                                                                                                                                                                                                                                                             | 2x 0.5h x 1.5w                                                                                                                                                                                                                                                                                                                                                                                                                                                                                                                                                                                                                                                                                                                                                                                                                                                                                                                                                                                                                                                                                                                                                                                                                                                                                                                                                                                                                                                                                                                                                                                                                                                                                                                                                                                                                                                                                                                                                                                                                                                                                                                 | Concrete/ Brick                                                                                                                                                                                                                                                                                                                                                                                                                                              | Poor                                                                                              | No access                                                                                                                                                                                                                                                                                                                                                                                                                                                                                                                                                                 | Trapezoidal, wide                                                                                                                                                                                                                                                                                                                                                                        | Narrow spanning arches, risk of blockage                                                                                                                                                                                                                                                                                                                                                                                                                                                                                                                                                                                                                                                                                                                                                                                                                                                                                                                                                                                                                                                                                                                                                                                                                                                                                                                                                                                                                                                        |
| 75 Oughton                                                                                                                                                                                                                                                                                                                                                                                                                                                                                                                                                                                                                                                                                                                                                              | Hitchin                                                                                                                                                                                                                                                                                                                                                                                                                                                                                                                                                                                                                                                                                                                                                                                                                                                                                                                                                                                                                                                                                                                                                                                                                                                                                                                                                                                                                                                                                                                                                                                                                                                                                                                                                                                                                                                                                                                                                                                                                                                                                                                       | Arlesey Road                                                                                                                                                                                                                                                                                                                                                                                                                                                                                                                          | 518321,231287                                                                                                                                                                                                                                                                                                                                                                                                                                                                                                                                                                                                                                                                                                                                                                                                                                                                                                                                                                                                                                                                                                                                                                                                                                                                                                                                                                                                                                                                                                                                                                                                                                                                                                                                                                                                                                                                                                                                                                                                                                                                                                                  | Bridge (DS face)                                                                                                                                                                                                                                                                                                                                                                                                                                                                                                                                                                                                                                                                                                                                                                                                                                                                                                                                                                                                                                                                                                                                                                                                                                                                                                                                                                                                                                                                                                                                                                                                                                                                                                                                                                                                                                                                                                                                                                                                                                                                                                               | Arch                                                                                                                                                                                                                                                                                                                                                                                                                                                                                                                                                                                             | 0.6h x 1.5w                                                                                                                                                                                                                                                                                                                                                                                                                                                                                                                                                                                                                                                                                                                                                                                                                                                                                                                                                                                                                                                                                                                                                                                                                                                                                                                                                                                                                                                                                                                                                                                                                                                                                                                                                                                                                                                                                                                                                                                                                                                                                                                    | Concrete                                                                                                                                                                                                                                                                                                                                                                                                                                                     | Poor                                                                                              | No access                                                                                                                                                                                                                                                                                                                                                                                                                                                                                                                                                                 | Trapezoidal, wide                                                                                                                                                                                                                                                                                                                                                                        | Narrow spanning, risk of blockage                                                                                                                                                                                                                                                                                                                                                                                                                                                                                                                                                                                                                                                                                                                                                                                                                                                                                                                                                                                                                                                                                                                                                                                                                                                                                                                                                                                                                                                               |
|                                                                                                                                                                                                                                                                                                                                                                                                                                                                                                                                                                                                                                                                                                                                                                         |                                                                                                                                                                                                                                                                                                                                                                                                                                                                                                                                                                                                                                                                                                                                                                                                                                                                                                                                                                                                                                                                                                                                                                                                                                                                                                                                                                                                                                                                                                                                                                                                                                                                                                                                                                                                                                                                                                                                                                                                                                                                                                                               | B // 1B 14444                                                                                                                                                                                                                                                                                                                                                                                                                                                                                                                         |                                                                                                                                                                                                                                                                                                                                                                                                                                                                                                                                                                                                                                                                                                                                                                                                                                                                                                                                                                                                                                                                                                                                                                                                                                                                                                                                                                                                                                                                                                                                                                                                                                                                                                                                                                                                                                                                                                                                                                                                                                                                                                                                | B.11                                                                                                                                                                                                                                                                                                                                                                                                                                                                                                                                                                                                                                                                                                                                                                                                                                                                                                                                                                                                                                                                                                                                                                                                                                                                                                                                                                                                                                                                                                                                                                                                                                                                                                                                                                                                                                                                                                                                                                                                                                                                                                                           |                                                                                                                                                                                                                                                                                                                                                                                                                                                                                                                                                                                                  |                                                                                                                                                                                                                                                                                                                                                                                                                                                                                                                                                                                                                                                                                                                                                                                                                                                                                                                                                                                                                                                                                                                                                                                                                                                                                                                                                                                                                                                                                                                                                                                                                                                                                                                                                                                                                                                                                                                                                                                                                                                                                                                                |                                                                                                                                                                                                                                                                                                                                                                                                                                                              |                                                                                                   |                                                                                                                                                                                                                                                                                                                                                                                                                                                                                                                                                                           |                                                                                                                                                                                                                                                                                                                                                                                          | Water level approx 350mm at time of site visit. 4 pipe crossings US of                                                                                                                                                                                                                                                                                                                                                                                                                                                                                                                                                                                                                                                                                                                                                                                                                                                                                                                                                                                                                                                                                                                                                                                                                                                                                                                                                                                                                          |
| 76 Oughton                                                                                                                                                                                                                                                                                                                                                                                                                                                                                                                                                                                                                                                                                                                                                              | Hitchin                                                                                                                                                                                                                                                                                                                                                                                                                                                                                                                                                                                                                                                                                                                                                                                                                                                                                                                                                                                                                                                                                                                                                                                                                                                                                                                                                                                                                                                                                                                                                                                                                                                                                                                                                                                                                                                                                                                                                                                                                                                                                                                       | Bedford Road A600                                                                                                                                                                                                                                                                                                                                                                                                                                                                                                                     | 517837,230982                                                                                                                                                                                                                                                                                                                                                                                                                                                                                                                                                                                                                                                                                                                                                                                                                                                                                                                                                                                                                                                                                                                                                                                                                                                                                                                                                                                                                                                                                                                                                                                                                                                                                                                                                                                                                                                                                                                                                                                                                                                                                                                  | Bridge                                                                                                                                                                                                                                                                                                                                                                                                                                                                                                                                                                                                                                                                                                                                                                                                                                                                                                                                                                                                                                                                                                                                                                                                                                                                                                                                                                                                                                                                                                                                                                                                                                                                                                                                                                                                                                                                                                                                                                                                                                                                                                                         | Rectangular                                                                                                                                                                                                                                                                                                                                                                                                                                                                                                                                                                                      | 1.0h x 3.0w (approx)                                                                                                                                                                                                                                                                                                                                                                                                                                                                                                                                                                                                                                                                                                                                                                                                                                                                                                                                                                                                                                                                                                                                                                                                                                                                                                                                                                                                                                                                                                                                                                                                                                                                                                                                                                                                                                                                                                                                                                                                                                                                                                           | Concrete                                                                                                                                                                                                                                                                                                                                                                                                                                                     | Fair                                                                                              | Trapezoidal, wide, approx 6m                                                                                                                                                                                                                                                                                                                                                                                                                                                                                                                                              | No access                                                                                                                                                                                                                                                                                                                                                                                | bridge, 150-350mm dia. At risk of blockage.                                                                                                                                                                                                                                                                                                                                                                                                                                                                                                                                                                                                                                                                                                                                                                                                                                                                                                                                                                                                                                                                                                                                                                                                                                                                                                                                                                                                                                                     |
| 77 Oughton                                                                                                                                                                                                                                                                                                                                                                                                                                                                                                                                                                                                                                                                                                                                                              | Hitchin                                                                                                                                                                                                                                                                                                                                                                                                                                                                                                                                                                                                                                                                                                                                                                                                                                                                                                                                                                                                                                                                                                                                                                                                                                                                                                                                                                                                                                                                                                                                                                                                                                                                                                                                                                                                                                                                                                                                                                                                                                                                                                                       | US Bedford Boad A600                                                                                                                                                                                                                                                                                                                                                                                                                                                                                                                  | E17700 220010                                                                                                                                                                                                                                                                                                                                                                                                                                                                                                                                                                                                                                                                                                                                                                                                                                                                                                                                                                                                                                                                                                                                                                                                                                                                                                                                                                                                                                                                                                                                                                                                                                                                                                                                                                                                                                                                                                                                                                                                                                                                                                                  | Gauging Weir                                                                                                                                                                                                                                                                                                                                                                                                                                                                                                                                                                                                                                                                                                                                                                                                                                                                                                                                                                                                                                                                                                                                                                                                                                                                                                                                                                                                                                                                                                                                                                                                                                                                                                                                                                                                                                                                                                                                                                                                                                                                                                                   | Rectangular                                                                                                                                                                                                                                                                                                                                                                                                                                                                                                                                                                                      | 20m long x 3m wide (approx)                                                                                                                                                                                                                                                                                                                                                                                                                                                                                                                                                                                                                                                                                                                                                                                                                                                                                                                                                                                                                                                                                                                                                                                                                                                                                                                                                                                                                                                                                                                                                                                                                                                                                                                                                                                                                                                                                                                                                                                                                                                                                                    | Concrete                                                                                                                                                                                                                                                                                                                                                                                                                                                     | Good                                                                                              |                                                                                                                                                                                                                                                                                                                                                                                                                                                                                                                                                                           | Trapezoidal, approx 3.0m wide                                                                                                                                                                                                                                                                                                                                                            | Potential calibration point for any hydraulic modelling of this<br>watercourse                                                                                                                                                                                                                                                                                                                                                                                                                                                                                                                                                                                                                                                                                                                                                                                                                                                                                                                                                                                                                                                                                                                                                                                                                                                                                                                                                                                                                  |
| 78 Oughton                                                                                                                                                                                                                                                                                                                                                                                                                                                                                                                                                                                                                                                                                                                                                              | Hitchin                                                                                                                                                                                                                                                                                                                                                                                                                                                                                                                                                                                                                                                                                                                                                                                                                                                                                                                                                                                                                                                                                                                                                                                                                                                                                                                                                                                                                                                                                                                                                                                                                                                                                                                                                                                                                                                                                                                                                                                                                                                                                                                       | Westmill Lane                                                                                                                                                                                                                                                                                                                                                                                                                                                                                                                         |                                                                                                                                                                                                                                                                                                                                                                                                                                                                                                                                                                                                                                                                                                                                                                                                                                                                                                                                                                                                                                                                                                                                                                                                                                                                                                                                                                                                                                                                                                                                                                                                                                                                                                                                                                                                                                                                                                                                                                                                                                                                                                                                | Access Bridge                                                                                                                                                                                                                                                                                                                                                                                                                                                                                                                                                                                                                                                                                                                                                                                                                                                                                                                                                                                                                                                                                                                                                                                                                                                                                                                                                                                                                                                                                                                                                                                                                                                                                                                                                                                                                                                                                                                                                                                                                                                                                                                  | Arch                                                                                                                                                                                                                                                                                                                                                                                                                                                                                                                                                                                             | 0.95h x 1.5w (approx)                                                                                                                                                                                                                                                                                                                                                                                                                                                                                                                                                                                                                                                                                                                                                                                                                                                                                                                                                                                                                                                                                                                                                                                                                                                                                                                                                                                                                                                                                                                                                                                                                                                                                                                                                                                                                                                                                                                                                                                                                                                                                                          | Concrete                                                                                                                                                                                                                                                                                                                                                                                                                                                     | Poor                                                                                              |                                                                                                                                                                                                                                                                                                                                                                                                                                                                                                                                                                           | Trapezoidal, approx 3.0m wide                                                                                                                                                                                                                                                                                                                                                            | Bridge covered by fallen tree and at risk of complete blockage                                                                                                                                                                                                                                                                                                                                                                                                                                                                                                                                                                                                                                                                                                                                                                                                                                                                                                                                                                                                                                                                                                                                                                                                                                                                                                                                                                                                                                  |
| 79 Oughton                                                                                                                                                                                                                                                                                                                                                                                                                                                                                                                                                                                                                                                                                                                                                              | Hitchin                                                                                                                                                                                                                                                                                                                                                                                                                                                                                                                                                                                                                                                                                                                                                                                                                                                                                                                                                                                                                                                                                                                                                                                                                                                                                                                                                                                                                                                                                                                                                                                                                                                                                                                                                                                                                                                                                                                                                                                                                                                                                                                       | Railway line adjacent to Cadwell Lane                                                                                                                                                                                                                                                                                                                                                                                                                                                                                                 |                                                                                                                                                                                                                                                                                                                                                                                                                                                                                                                                                                                                                                                                                                                                                                                                                                                                                                                                                                                                                                                                                                                                                                                                                                                                                                                                                                                                                                                                                                                                                                                                                                                                                                                                                                                                                                                                                                                                                                                                                                                                                                                                | Railway Bridge                                                                                                                                                                                                                                                                                                                                                                                                                                                                                                                                                                                                                                                                                                                                                                                                                                                                                                                                                                                                                                                                                                                                                                                                                                                                                                                                                                                                                                                                                                                                                                                                                                                                                                                                                                                                                                                                                                                                                                                                                                                                                                                 | Arch                                                                                                                                                                                                                                                                                                                                                                                                                                                                                                                                                                                             | No access to assess size                                                                                                                                                                                                                                                                                                                                                                                                                                                                                                                                                                                                                                                                                                                                                                                                                                                                                                                                                                                                                                                                                                                                                                                                                                                                                                                                                                                                                                                                                                                                                                                                                                                                                                                                                                                                                                                                                                                                                                                                                                                                                                       | Concrete                                                                                                                                                                                                                                                                                                                                                                                                                                                     | Unable to determine                                                                               | -                                                                                                                                                                                                                                                                                                                                                                                                                                                                                                                                                                         | -                                                                                                                                                                                                                                                                                                                                                                                        | Assumed to be sufficient span to pass flow without constriction                                                                                                                                                                                                                                                                                                                                                                                                                                                                                                                                                                                                                                                                                                                                                                                                                                                                                                                                                                                                                                                                                                                                                                                                                                                                                                                                                                                                                                 |
| 80 Pix Brook                                                                                                                                                                                                                                                                                                                                                                                                                                                                                                                                                                                                                                                                                                                                                            | Letchworth                                                                                                                                                                                                                                                                                                                                                                                                                                                                                                                                                                                                                                                                                                                                                                                                                                                                                                                                                                                                                                                                                                                                                                                                                                                                                                                                                                                                                                                                                                                                                                                                                                                                                                                                                                                                                                                                                                                                                                                                                                                                                                                    | Adjacent to Rushby Mead                                                                                                                                                                                                                                                                                                                                                                                                                                                                                                               | 522200,232325                                                                                                                                                                                                                                                                                                                                                                                                                                                                                                                                                                                                                                                                                                                                                                                                                                                                                                                                                                                                                                                                                                                                                                                                                                                                                                                                                                                                                                                                                                                                                                                                                                                                                                                                                                                                                                                                                                                                                                                                                                                                                                                  |                                                                                                                                                                                                                                                                                                                                                                                                                                                                                                                                                                                                                                                                                                                                                                                                                                                                                                                                                                                                                                                                                                                                                                                                                                                                                                                                                                                                                                                                                                                                                                                                                                                                                                                                                                                                                                                                                                                                                                                                                                                                                                                                | Circular                                                                                                                                                                                                                                                                                                                                                                                                                                                                                                                                                                                         | 2x 1200mm dia                                                                                                                                                                                                                                                                                                                                                                                                                                                                                                                                                                                                                                                                                                                                                                                                                                                                                                                                                                                                                                                                                                                                                                                                                                                                                                                                                                                                                                                                                                                                                                                                                                                                                                                                                                                                                                                                                                                                                                                                                                                                                                                  | Concrete                                                                                                                                                                                                                                                                                                                                                                                                                                                     | Good                                                                                              | No access                                                                                                                                                                                                                                                                                                                                                                                                                                                                                                                                                                 | Trapezoidal, deep channel                                                                                                                                                                                                                                                                                                                                                                | One culvert 85% blocked                                                                                                                                                                                                                                                                                                                                                                                                                                                                                                                                                                                                                                                                                                                                                                                                                                                                                                                                                                                                                                                                                                                                                                                                                                                                                                                                                                                                                                                                         |
|                                                                                                                                                                                                                                                                                                                                                                                                                                                                                                                                                                                                                                                                                                                                                                         | I etchworth                                                                                                                                                                                                                                                                                                                                                                                                                                                                                                                                                                                                                                                                                                                                                                                                                                                                                                                                                                                                                                                                                                                                                                                                                                                                                                                                                                                                                                                                                                                                                                                                                                                                                                                                                                                                                                                                                                                                                                                                                                                                                                                   | Adjacent to Rushby Mead                                                                                                                                                                                                                                                                                                                                                                                                                                                                                                               |                                                                                                                                                                                                                                                                                                                                                                                                                                                                                                                                                                                                                                                                                                                                                                                                                                                                                                                                                                                                                                                                                                                                                                                                                                                                                                                                                                                                                                                                                                                                                                                                                                                                                                                                                                                                                                                                                                                                                                                                                                                                                                                                |                                                                                                                                                                                                                                                                                                                                                                                                                                                                                                                                                                                                                                                                                                                                                                                                                                                                                                                                                                                                                                                                                                                                                                                                                                                                                                                                                                                                                                                                                                                                                                                                                                                                                                                                                                                                                                                                                                                                                                                                                                                                                                                                |                                                                                                                                                                                                                                                                                                                                                                                                                                                                                                                                                                                                  |                                                                                                                                                                                                                                                                                                                                                                                                                                                                                                                                                                                                                                                                                                                                                                                                                                                                                                                                                                                                                                                                                                                                                                                                                                                                                                                                                                                                                                                                                                                                                                                                                                                                                                                                                                                                                                                                                                                                                                                                                                                                                                                                |                                                                                                                                                                                                                                                                                                                                                                                                                                                              |                                                                                                   |                                                                                                                                                                                                                                                                                                                                                                                                                                                                                                                                                                           |                                                                                                                                                                                                                                                                                                                                                                                          |                                                                                                                                                                                                                                                                                                                                                                                                                                                                                                                                                                                                                                                                                                                                                                                                                                                                                                                                                                                                                                                                                                                                                                                                                                                                                                                                                                                                                                                                                                 |
| 81 Pix Brook                                                                                                                                                                                                                                                                                                                                                                                                                                                                                                                                                                                                                                                                                                                                                            |                                                                                                                                                                                                                                                                                                                                                                                                                                                                                                                                                                                                                                                                                                                                                                                                                                                                                                                                                                                                                                                                                                                                                                                                                                                                                                                                                                                                                                                                                                                                                                                                                                                                                                                                                                                                                                                                                                                                                                                                                                                                                                                               |                                                                                                                                                                                                                                                                                                                                                                                                                                                                                                                                       | 522188,232347                                                                                                                                                                                                                                                                                                                                                                                                                                                                                                                                                                                                                                                                                                                                                                                                                                                                                                                                                                                                                                                                                                                                                                                                                                                                                                                                                                                                                                                                                                                                                                                                                                                                                                                                                                                                                                                                                                                                                                                                                                                                                                                  |                                                                                                                                                                                                                                                                                                                                                                                                                                                                                                                                                                                                                                                                                                                                                                                                                                                                                                                                                                                                                                                                                                                                                                                                                                                                                                                                                                                                                                                                                                                                                                                                                                                                                                                                                                                                                                                                                                                                                                                                                                                                                                                                | Rectangular                                                                                                                                                                                                                                                                                                                                                                                                                                                                                                                                                                                      | 520mm wide x 300 long                                                                                                                                                                                                                                                                                                                                                                                                                                                                                                                                                                                                                                                                                                                                                                                                                                                                                                                                                                                                                                                                                                                                                                                                                                                                                                                                                                                                                                                                                                                                                                                                                                                                                                                                                                                                                                                                                                                                                                                                                                                                                                          | Concrete                                                                                                                                                                                                                                                                                                                                                                                                                                                     | Good                                                                                              | Trapezoidal, deep channel                                                                                                                                                                                                                                                                                                                                                                                                                                                                                                                                                 | Trapezoidal, deep channel                                                                                                                                                                                                                                                                                                                                                                | Outfall structure to left bank US of this structure                                                                                                                                                                                                                                                                                                                                                                                                                                                                                                                                                                                                                                                                                                                                                                                                                                                                                                                                                                                                                                                                                                                                                                                                                                                                                                                                                                                                                                             |
| 82 Pix Brook                                                                                                                                                                                                                                                                                                                                                                                                                                                                                                                                                                                                                                                                                                                                                            | Letchworth                                                                                                                                                                                                                                                                                                                                                                                                                                                                                                                                                                                                                                                                                                                                                                                                                                                                                                                                                                                                                                                                                                                                                                                                                                                                                                                                                                                                                                                                                                                                                                                                                                                                                                                                                                                                                                                                                                                                                                                                                                                                                                                    | Adjacent to Rushby Mead                                                                                                                                                                                                                                                                                                                                                                                                                                                                                                               | 522165,232417                                                                                                                                                                                                                                                                                                                                                                                                                                                                                                                                                                                                                                                                                                                                                                                                                                                                                                                                                                                                                                                                                                                                                                                                                                                                                                                                                                                                                                                                                                                                                                                                                                                                                                                                                                                                                                                                                                                                                                                                                                                                                                                  | Stepped weir                                                                                                                                                                                                                                                                                                                                                                                                                                                                                                                                                                                                                                                                                                                                                                                                                                                                                                                                                                                                                                                                                                                                                                                                                                                                                                                                                                                                                                                                                                                                                                                                                                                                                                                                                                                                                                                                                                                                                                                                                                                                                                                   | Rectangular                                                                                                                                                                                                                                                                                                                                                                                                                                                                                                                                                                                      | 520mm wide x 300 long                                                                                                                                                                                                                                                                                                                                                                                                                                                                                                                                                                                                                                                                                                                                                                                                                                                                                                                                                                                                                                                                                                                                                                                                                                                                                                                                                                                                                                                                                                                                                                                                                                                                                                                                                                                                                                                                                                                                                                                                                                                                                                          | Concrete                                                                                                                                                                                                                                                                                                                                                                                                                                                     | Good                                                                                              | · · · · -                                                                                                                                                                                                                                                                                                                                                                                                                                                                                                                                                                 | Trapezoidal, deep channel Deep rectangular concrete channel                                                                                                                                                                                                                                                                                                                              | Outlet structure to left bank DS of structure                                                                                                                                                                                                                                                                                                                                                                                                                                                                                                                                                                                                                                                                                                                                                                                                                                                                                                                                                                                                                                                                                                                                                                                                                                                                                                                                                                                                                                                   |
| 82 Pix Brook<br>83 Pix Brook                                                                                                                                                                                                                                                                                                                                                                                                                                                                                                                                                                                                                                                                                                                                            | Letchworth<br>Letchworth                                                                                                                                                                                                                                                                                                                                                                                                                                                                                                                                                                                                                                                                                                                                                                                                                                                                                                                                                                                                                                                                                                                                                                                                                                                                                                                                                                                                                                                                                                                                                                                                                                                                                                                                                                                                                                                                                                                                                                                                                                                                                                      | Adjacent to Rushby Mead<br>Adjacent to Rushby Mead                                                                                                                                                                                                                                                                                                                                                                                                                                                                                    | 522165,232417<br>522165,232550                                                                                                                                                                                                                                                                                                                                                                                                                                                                                                                                                                                                                                                                                                                                                                                                                                                                                                                                                                                                                                                                                                                                                                                                                                                                                                                                                                                                                                                                                                                                                                                                                                                                                                                                                                                                                                                                                                                                                                                                                                                                                                 | Stepped weir<br>Culvert                                                                                                                                                                                                                                                                                                                                                                                                                                                                                                                                                                                                                                                                                                                                                                                                                                                                                                                                                                                                                                                                                                                                                                                                                                                                                                                                                                                                                                                                                                                                                                                                                                                                                                                                                                                                                                                                                                                                                                                                                                                                                                        | Rectangular<br>Circular                                                                                                                                                                                                                                                                                                                                                                                                                                                                                                                                                                          | 520mm wide x 300 long<br>1200mm dia                                                                                                                                                                                                                                                                                                                                                                                                                                                                                                                                                                                                                                                                                                                                                                                                                                                                                                                                                                                                                                                                                                                                                                                                                                                                                                                                                                                                                                                                                                                                                                                                                                                                                                                                                                                                                                                                                                                                                                                                                                                                                            | Concrete<br>Concrete                                                                                                                                                                                                                                                                                                                                                                                                                                         | Good<br>Good                                                                                      | Trapezoidal, deep channel - Deep rectangular concrete channel                                                                                                                                                                                                                                                                                                                                                                                                                                                                                                             | Deep rectangular concrete channel                                                                                                                                                                                                                                                                                                                                                        | Outlet structure to left bank DS of structure<br>25% blocked at time of site visit                                                                                                                                                                                                                                                                                                                                                                                                                                                                                                                                                                                                                                                                                                                                                                                                                                                                                                                                                                                                                                                                                                                                                                                                                                                                                                                                                                                                              |
| 82 Pix Brook                                                                                                                                                                                                                                                                                                                                                                                                                                                                                                                                                                                                                                                                                                                                                            | Letchworth                                                                                                                                                                                                                                                                                                                                                                                                                                                                                                                                                                                                                                                                                                                                                                                                                                                                                                                                                                                                                                                                                                                                                                                                                                                                                                                                                                                                                                                                                                                                                                                                                                                                                                                                                                                                                                                                                                                                                                                                                                                                                                                    | Adjacent to Rushby Mead                                                                                                                                                                                                                                                                                                                                                                                                                                                                                                               | 522165,232417                                                                                                                                                                                                                                                                                                                                                                                                                                                                                                                                                                                                                                                                                                                                                                                                                                                                                                                                                                                                                                                                                                                                                                                                                                                                                                                                                                                                                                                                                                                                                                                                                                                                                                                                                                                                                                                                                                                                                                                                                                                                                                                  | Stepped weir<br>Culvert                                                                                                                                                                                                                                                                                                                                                                                                                                                                                                                                                                                                                                                                                                                                                                                                                                                                                                                                                                                                                                                                                                                                                                                                                                                                                                                                                                                                                                                                                                                                                                                                                                                                                                                                                                                                                                                                                                                                                                                                                                                                                                        | Rectangular                                                                                                                                                                                                                                                                                                                                                                                                                                                                                                                                                                                      | 520mm wide x 300 long                                                                                                                                                                                                                                                                                                                                                                                                                                                                                                                                                                                                                                                                                                                                                                                                                                                                                                                                                                                                                                                                                                                                                                                                                                                                                                                                                                                                                                                                                                                                                                                                                                                                                                                                                                                                                                                                                                                                                                                                                                                                                                          | Concrete                                                                                                                                                                                                                                                                                                                                                                                                                                                     | Good                                                                                              | · · · · -                                                                                                                                                                                                                                                                                                                                                                                                                                                                                                                                                                 |                                                                                                                                                                                                                                                                                                                                                                                          | Outlet structure to left bank DS of structure<br>25% blocked at time of site visit<br>Culverted from here to Norton common.                                                                                                                                                                                                                                                                                                                                                                                                                                                                                                                                                                                                                                                                                                                                                                                                                                                                                                                                                                                                                                                                                                                                                                                                                                                                                                                                                                     |
| 82 Pix Brook<br>83 Pix Brook<br>84 Pix Brook                                                                                                                                                                                                                                                                                                                                                                                                                                                                                                                                                                                                                                                                                                                            | Letchworth<br>Letchworth<br>Letchworth                                                                                                                                                                                                                                                                                                                                                                                                                                                                                                                                                                                                                                                                                                                                                                                                                                                                                                                                                                                                                                                                                                                                                                                                                                                                                                                                                                                                                                                                                                                                                                                                                                                                                                                                                                                                                                                                                                                                                                                                                                                                                        | Adjacent to Rushby Mead<br>Adjacent to Rushby Mead<br>Adjacent to Icknield Way                                                                                                                                                                                                                                                                                                                                                                                                                                                        | 522165,232417<br>522165,232550<br>522073,233168                                                                                                                                                                                                                                                                                                                                                                                                                                                                                                                                                                                                                                                                                                                                                                                                                                                                                                                                                                                                                                                                                                                                                                                                                                                                                                                                                                                                                                                                                                                                                                                                                                                                                                                                                                                                                                                                                                                                                                                                                                                                                | Stepped weir<br>Culvert<br>Culvert                                                                                                                                                                                                                                                                                                                                                                                                                                                                                                                                                                                                                                                                                                                                                                                                                                                                                                                                                                                                                                                                                                                                                                                                                                                                                                                                                                                                                                                                                                                                                                                                                                                                                                                                                                                                                                                                                                                                                                                                                                                                                             | Rectangular<br>Circular<br>Circular                                                                                                                                                                                                                                                                                                                                                                                                                                                                                                                                                              | 520mm wide x 300 long<br>1200mm dia<br>1200mm dia                                                                                                                                                                                                                                                                                                                                                                                                                                                                                                                                                                                                                                                                                                                                                                                                                                                                                                                                                                                                                                                                                                                                                                                                                                                                                                                                                                                                                                                                                                                                                                                                                                                                                                                                                                                                                                                                                                                                                                                                                                                                              | Concrete<br>Concrete<br>Concrete                                                                                                                                                                                                                                                                                                                                                                                                                             | Good<br>Good<br>Good                                                                              | Deep rectangular concrete channel                                                                                                                                                                                                                                                                                                                                                                                                                                                                                                                                         | Deep rectangular concrete channel                                                                                                                                                                                                                                                                                                                                                        | Outlet structure to left bank DS of structure 25% blocked at time of site visit Culverted from here to Norton common. 40% blocked at time of site visit. Weir like structure US of culvert                                                                                                                                                                                                                                                                                                                                                                                                                                                                                                                                                                                                                                                                                                                                                                                                                                                                                                                                                                                                                                                                                                                                                                                                                                                                                                      |
| 82 Pix Brook<br>83 Pix Brook<br>84 Pix Brook<br>85 Pix Brook                                                                                                                                                                                                                                                                                                                                                                                                                                                                                                                                                                                                                                                                                                            | Letchworth<br>Letchworth<br>Letchworth                                                                                                                                                                                                                                                                                                                                                                                                                                                                                                                                                                                                                                                                                                                                                                                                                                                                                                                                                                                                                                                                                                                                                                                                                                                                                                                                                                                                                                                                                                                                                                                                                                                                                                                                                                                                                                                                                                                                                                                                                                                                                        | Adjacent to Rushby Mead<br>Adjacent to Rushby Mead<br>Adjacent to Icknield Way<br>Norton Common                                                                                                                                                                                                                                                                                                                                                                                                                                       | 522165,232417<br>522165,232550<br>522073,233168<br>521987,233255                                                                                                                                                                                                                                                                                                                                                                                                                                                                                                                                                                                                                                                                                                                                                                                                                                                                                                                                                                                                                                                                                                                                                                                                                                                                                                                                                                                                                                                                                                                                                                                                                                                                                                                                                                                                                                                                                                                                                                                                                                                               | Stepped weir<br>Culvert<br>Culvert                                                                                                                                                                                                                                                                                                                                                                                                                                                                                                                                                                                                                                                                                                                                                                                                                                                                                                                                                                                                                                                                                                                                                                                                                                                                                                                                                                                                                                                                                                                                                                                                                                                                                                                                                                                                                                                                                                                                                                                                                                                                                             | Rectangular<br>Circular<br>Circular                                                                                                                                                                                                                                                                                                                                                                                                                                                                                                                                                              | 520mm wide x 300 long<br>1200mm dia<br>1200mm dia<br>1200mm dia                                                                                                                                                                                                                                                                                                                                                                                                                                                                                                                                                                                                                                                                                                                                                                                                                                                                                                                                                                                                                                                                                                                                                                                                                                                                                                                                                                                                                                                                                                                                                                                                                                                                                                                                                                                                                                                                                                                                                                                                                                                                | Concrete Concrete Concrete Concrete                                                                                                                                                                                                                                                                                                                                                                                                                          | Good<br>Good<br>Good                                                                              | · · · · -                                                                                                                                                                                                                                                                                                                                                                                                                                                                                                                                                                 | Deep rectangular concrete channel  - Deep rectangular concrete channel                                                                                                                                                                                                                                                                                                                   | Outlet structure to left bank DS of structure<br>25% blocked at time of site visit<br>Culverted from here to Notron common.<br>40% blocked at time of site visit. Weir like structure US of culvert<br>entrance. Outfall to right bank.                                                                                                                                                                                                                                                                                                                                                                                                                                                                                                                                                                                                                                                                                                                                                                                                                                                                                                                                                                                                                                                                                                                                                                                                                                                         |
| 82 Pix Brook<br>83 Pix Brook<br>84 Pix Brook                                                                                                                                                                                                                                                                                                                                                                                                                                                                                                                                                                                                                                                                                                                            | Letchworth<br>Letchworth<br>Letchworth                                                                                                                                                                                                                                                                                                                                                                                                                                                                                                                                                                                                                                                                                                                                                                                                                                                                                                                                                                                                                                                                                                                                                                                                                                                                                                                                                                                                                                                                                                                                                                                                                                                                                                                                                                                                                                                                                                                                                                                                                                                                                        | Adjacent to Rushby Mead<br>Adjacent to Rushby Mead<br>Adjacent to Icknield Way<br>Norton Common<br>Norton Common                                                                                                                                                                                                                                                                                                                                                                                                                      | 522165,232417<br>522165,232550<br>522073,233168                                                                                                                                                                                                                                                                                                                                                                                                                                                                                                                                                                                                                                                                                                                                                                                                                                                                                                                                                                                                                                                                                                                                                                                                                                                                                                                                                                                                                                                                                                                                                                                                                                                                                                                                                                                                                                                                                                                                                                                                                                                                                | Stepped weir<br>Culvert<br>Culvert<br>Culvert<br>Footbridge                                                                                                                                                                                                                                                                                                                                                                                                                                                                                                                                                                                                                                                                                                                                                                                                                                                                                                                                                                                                                                                                                                                                                                                                                                                                                                                                                                                                                                                                                                                                                                                                                                                                                                                                                                                                                                                                                                                                                                                                                                                                    | Rectangular<br>Circular<br>Circular                                                                                                                                                                                                                                                                                                                                                                                                                                                                                                                                                              | 520mm wide x 300 long<br>1200mm dia<br>1200mm dia                                                                                                                                                                                                                                                                                                                                                                                                                                                                                                                                                                                                                                                                                                                                                                                                                                                                                                                                                                                                                                                                                                                                                                                                                                                                                                                                                                                                                                                                                                                                                                                                                                                                                                                                                                                                                                                                                                                                                                                                                                                                              | Concrete<br>Concrete<br>Concrete                                                                                                                                                                                                                                                                                                                                                                                                                             | Good<br>Good<br>Good                                                                              | Deep rectangular concrete channel                                                                                                                                                                                                                                                                                                                                                                                                                                                                                                                                         | Deep rectangular concrete channel                                                                                                                                                                                                                                                                                                                                                        | Outlet structure to left bank DS of structure 25% blocked at time of site visit Culverted from here to Norton common. 40% blocked at time of site visit. Weir like structure US of culvert                                                                                                                                                                                                                                                                                                                                                                                                                                                                                                                                                                                                                                                                                                                                                                                                                                                                                                                                                                                                                                                                                                                                                                                                                                                                                                      |
| 82 Pix Brook<br>83 Pix Brook<br>84 Pix Brook<br>85 Pix Brook<br>86 Pix Brook                                                                                                                                                                                                                                                                                                                                                                                                                                                                                                                                                                                                                                                                                            | Letchworth<br>Letchworth<br>Letchworth<br>Letchworth<br>Letchworth                                                                                                                                                                                                                                                                                                                                                                                                                                                                                                                                                                                                                                                                                                                                                                                                                                                                                                                                                                                                                                                                                                                                                                                                                                                                                                                                                                                                                                                                                                                                                                                                                                                                                                                                                                                                                                                                                                                                                                                                                                                            | Adjacent to Rushby Mead<br>Adjacent to Rushby Mead<br>Adjacent to Icknield Way<br>Norton Common<br>Norton Common                                                                                                                                                                                                                                                                                                                                                                                                                      | 522165,232417<br>522165,232550<br>522073,233168<br>521987,233255<br>521840,233325                                                                                                                                                                                                                                                                                                                                                                                                                                                                                                                                                                                                                                                                                                                                                                                                                                                                                                                                                                                                                                                                                                                                                                                                                                                                                                                                                                                                                                                                                                                                                                                                                                                                                                                                                                                                                                                                                                                                                                                                                                              | Stepped weir<br>Culvert<br>Culvert<br>Culvert<br>Footbridge                                                                                                                                                                                                                                                                                                                                                                                                                                                                                                                                                                                                                                                                                                                                                                                                                                                                                                                                                                                                                                                                                                                                                                                                                                                                                                                                                                                                                                                                                                                                                                                                                                                                                                                                                                                                                                                                                                                                                                                                                                                                    | Rectangular<br>Circular<br>Circular<br>Circular<br>Rectangular                                                                                                                                                                                                                                                                                                                                                                                                                                                                                                                                   | 520mm wide x 300 long<br>1200mm dia<br>1200mm dia<br>1200mm dia<br>0.8h x 1.5w                                                                                                                                                                                                                                                                                                                                                                                                                                                                                                                                                                                                                                                                                                                                                                                                                                                                                                                                                                                                                                                                                                                                                                                                                                                                                                                                                                                                                                                                                                                                                                                                                                                                                                                                                                                                                                                                                                                                                                                                                                                 | Concrete Concrete Concrete Concrete Concrete Concrete and wood                                                                                                                                                                                                                                                                                                                                                                                               | Good<br>Good<br>Good<br>Good<br>Good                                                              | Deep rectangular concrete channel                                                                                                                                                                                                                                                                                                                                                                                                                                                                                                                                         | Deep rectangular concrete channel  - Deep rectangular concrete channel                                                                                                                                                                                                                                                                                                                   | Outlet structure to left bank DS of structure 25% blocked at time of site visit Culverted from here to Norton common. 40% blocked at time of site visit. Weir like structure US of culvert entrance. Outfall to right bank. Tributary of Pix Brook                                                                                                                                                                                                                                                                                                                                                                                                                                                                                                                                                                                                                                                                                                                                                                                                                                                                                                                                                                                                                                                                                                                                                                                                                                              |
| 82 Pix Brook<br>83 Pix Brook<br>84 Pix Brook<br>85 Pix Brook<br>86 Pix Brook                                                                                                                                                                                                                                                                                                                                                                                                                                                                                                                                                                                                                                                                                            | Letchworth<br>Letchworth<br>Letchworth<br>Letchworth<br>Letchworth                                                                                                                                                                                                                                                                                                                                                                                                                                                                                                                                                                                                                                                                                                                                                                                                                                                                                                                                                                                                                                                                                                                                                                                                                                                                                                                                                                                                                                                                                                                                                                                                                                                                                                                                                                                                                                                                                                                                                                                                                                                            | Adjacent to Rushby Mead<br>Adjacent to Rushby Mead<br>Adjacent to Icknield Way<br>Norton Common<br>Norton Common<br>Norton Common                                                                                                                                                                                                                                                                                                                                                                                                     | 522165,232417<br>522165,232550<br>522073,233168<br>521987,233255<br>521840,233325                                                                                                                                                                                                                                                                                                                                                                                                                                                                                                                                                                                                                                                                                                                                                                                                                                                                                                                                                                                                                                                                                                                                                                                                                                                                                                                                                                                                                                                                                                                                                                                                                                                                                                                                                                                                                                                                                                                                                                                                                                              | Stepped weir<br>Culvert<br>Culvert<br>Culvert<br>Footbridge<br>Culvert                                                                                                                                                                                                                                                                                                                                                                                                                                                                                                                                                                                                                                                                                                                                                                                                                                                                                                                                                                                                                                                                                                                                                                                                                                                                                                                                                                                                                                                                                                                                                                                                                                                                                                                                                                                                                                                                                                                                                                                                                                                         | Rectangular<br>Circular<br>Circular<br>Circular<br>Rectangular                                                                                                                                                                                                                                                                                                                                                                                                                                                                                                                                   | 520mm wide x 300 long<br>1200mm dia<br>1200mm dia<br>1200mm dia<br>0.8h x 1.5w                                                                                                                                                                                                                                                                                                                                                                                                                                                                                                                                                                                                                                                                                                                                                                                                                                                                                                                                                                                                                                                                                                                                                                                                                                                                                                                                                                                                                                                                                                                                                                                                                                                                                                                                                                                                                                                                                                                                                                                                                                                 | Concrete Concrete Concrete Concrete Concrete Concrete and wood                                                                                                                                                                                                                                                                                                                                                                                               | Good<br>Good<br>Good<br>Good<br>Good                                                              | Deep rectangular concrete channel                                                                                                                                                                                                                                                                                                                                                                                                                                                                                                                                         | Deep rectangular concrete channel  - Deep rectangular concrete channel                                                                                                                                                                                                                                                                                                                   | Oullet structure to left bank DS of structure<br>25% blocked at time of site visit<br>Culverted from here to Notron common.<br>40% blocked at time of site visit. Weir like structure US of culvert<br>entrance. Outfall to right bank.<br>Tributary of Pix Brook                                                                                                                                                                                                                                                                                                                                                                                                                                                                                                                                                                                                                                                                                                                                                                                                                                                                                                                                                                                                                                                                                                                                                                                                                               |
| 82 Pix Brook<br>83 Pix Brook<br>84 Pix Brook<br>85 Pix Brook<br>86 Pix Brook<br>87 Pix Brook<br>88 Pix Brook<br>89 Pix Brook                                                                                                                                                                                                                                                                                                                                                                                                                                                                                                                                                                                                                                            | Letchworth Letchworth Letchworth Letchworth Letchworth Letchworth Letchworth Letchworth                                                                                                                                                                                                                                                                                                                                                                                                                                                                                                                                                                                                                                                                                                                                                                                                                                                                                                                                                                                                                                                                                                                                                                                                                                                                                                                                                                                                                                                                                                                                                                                                                                                                                                                                                                                                                                                                                                                                                                                                                                       | Adjacent to Rushby Mead Adjacent to Rushby Mead Adjacent to licknield Way  Norton Common Norton Common Norton Common Norton Common Norton Common Norton Common                                                                                                                                                                                                                                                                                                                                                                        | 522165,232417<br>522165,232550<br>522073,233168<br>521987,233255<br>521840,233325<br>521740,233292<br>521740,233292<br>521822,233342                                                                                                                                                                                                                                                                                                                                                                                                                                                                                                                                                                                                                                                                                                                                                                                                                                                                                                                                                                                                                                                                                                                                                                                                                                                                                                                                                                                                                                                                                                                                                                                                                                                                                                                                                                                                                                                                                                                                                                                           | Stepped weir<br>Culvert<br>Culvert<br>Culvert<br>Footbridge<br>Culvert<br>Footbridge<br>Culvert                                                                                                                                                                                                                                                                                                                                                                                                                                                                                                                                                                                                                                                                                                                                                                                                                                                                                                                                                                                                                                                                                                                                                                                                                                                                                                                                                                                                                                                                                                                                                                                                                                                                                                                                                                                                                                                                                                                                                                                                                                | Rectangular<br>Circular<br>Circular<br>Circular<br>Rectangular<br>Circular                                                                                                                                                                                                                                                                                                                                                                                                                                                                                                                       | 520mm wide x 300 long<br>1200mm dia<br>1200mm dia<br>1200mm dia<br>0.8h x 1.5w<br>900mm dia<br>1.5h x 3.0w<br>1200mm dia                                                                                                                                                                                                                                                                                                                                                                                                                                                                                                                                                                                                                                                                                                                                                                                                                                                                                                                                                                                                                                                                                                                                                                                                                                                                                                                                                                                                                                                                                                                                                                                                                                                                                                                                                                                                                                                                                                                                                                                                       | Concrete Concrete Concrete Concrete and wood Concrete Concrete Concrete Concrete                                                                                                                                                                                                                                                                                                                                                                             | Good<br>Good<br>Good<br>Good<br>Good<br>Poor<br>Good<br>Good                                      | Deep rectangular concrete channel  Deep rectangular concrete channel  Trapezoidal, concrete  Channel bed silted                                                                                                                                                                                                                                                                                                                                                                                                                                                           | Deep rectangular concrete channel  Deep rectangular concrete channel  Deep rectangular concrete channel  Channel bed silted  Channel bed silted                                                                                                                                                                                                                                          | Outlet structure to left bank DS of structure 25% blocked at time of site visit Culverted from here to Norton common. 40% blocked at time of site visit. Weir like structure US of culvert entrance. Outfall to right bank. Tributary of Pix Brook Tributary of Pix Brook Tributary of Pix Brook, insignificant in terms of backwater effect in                                                                                                                                                                                                                                                                                                                                                                                                                                                                                                                                                                                                                                                                                                                                                                                                                                                                                                                                                                                                                                                                                                                                                 |
| 82 Pix Brook 83 Pix Brook 84 Pix Brook 85 Pix Brook 86 Pix Brook 87 Pix Brook 88 Pix Brook 89 Pix Brook 90 Pix Brook                                                                                                                                                                                                                                                                                                                                                                                                                                                                                                                                                                                                                                                    | Letchworth Letchworth Letchworth Letchworth Letchworth Letchworth Letchworth Letchworth Letchworth                                                                                                                                                                                                                                                                                                                                                                                                                                                                                                                                                                                                                                                                                                                                                                                                                                                                                                                                                                                                                                                                                                                                                                                                                                                                                                                                                                                                                                                                                                                                                                                                                                                                                                                                                                                                                                                                                                                                                                                                                            | Adjacent to Rushby Mead Adjacent to Rushby Mead Adjacent to Icknield Way  Norton Common Norton Common  Norton Common Norton Common Norton Common Norton Common Norton Common Norton Common                                                                                                                                                                                                                                                                                                                                            | 522165,232417<br>522165,232550<br>522073,233165<br>521987,233255<br>521740,233325<br>521740,233292<br>521822,233342<br>521762,233322                                                                                                                                                                                                                                                                                                                                                                                                                                                                                                                                                                                                                                                                                                                                                                                                                                                                                                                                                                                                                                                                                                                                                                                                                                                                                                                                                                                                                                                                                                                                                                                                                                                                                                                                                                                                                                                                                                                                                                                           | Stepped weir<br>Culvert<br>Culvert<br>Culvert<br>Footbridge<br>Culvert<br>Footbridge<br>Culvert<br>Footbridge                                                                                                                                                                                                                                                                                                                                                                                                                                                                                                                                                                                                                                                                                                                                                                                                                                                                                                                                                                                                                                                                                                                                                                                                                                                                                                                                                                                                                                                                                                                                                                                                                                                                                                                                                                                                                                                                                                                                                                                                                  | Rectangular Circular Circular Circular Circular Rectangular Circular Rectangular Rectangular                                                                                                                                                                                                                                                                                                                                                                                                                                                                                                     | 520mm wide x 300 long<br>1200mm dia<br>1200mm dia<br>1200mm dia<br>0.8h x 1.5w<br>900mm dia<br>1.5h x 3.0w<br>1200mm dia<br>1.5h x 6.0w                                                                                                                                                                                                                                                                                                                                                                                                                                                                                                                                                                                                                                                                                                                                                                                                                                                                                                                                                                                                                                                                                                                                                                                                                                                                                                                                                                                                                                                                                                                                                                                                                                                                                                                                                                                                                                                                                                                                                                                        | Concrete                                                                                                                                                                                                                                                                                                                                         | Good<br>Good<br>Good<br>Good<br>Good<br>Poor<br>Good<br>Good<br>Good                              | Deep rectangular concrete channel  Deep rectangular concrete channel  Trapezoidal, concrete                                                                                                                                                                                                                                                                                                                                                                                                                                                                               | Deep rectangular concrete channel  Deep rectangular concrete channel  Deep rectangular concrete channel  Channel bed silted                                                                                                                                                                                                                                                              | Outlet structure to left bank DS of structure 25% blocked at time of site visit Culverted from here to Norton common. 40% blocked at time of site visit. Weir like structure US of culvert entrance. Outfall to right bank. Tributary of Pix Brook Tributary of Pix Brook Tributary of Pix Brook, insignificant in terms of backwater effect in high flows Weir like sturcture DS of culvert                                                                                                                                                                                                                                                                                                                                                                                                                                                                                                                                                                                                                                                                                                                                                                                                                                                                                                                                                                                                                                                                                                    |
| 82 Pix Brook<br>83 Pix Brook<br>84 Pix Brook<br>85 Pix Brook<br>86 Pix Brook<br>87 Pix Brook<br>88 Pix Brook<br>89 Pix Brook                                                                                                                                                                                                                                                                                                                                                                                                                                                                                                                                                                                                                                            | Letchworth Letchworth Letchworth Letchworth Letchworth Letchworth Letchworth Letchworth                                                                                                                                                                                                                                                                                                                                                                                                                                                                                                                                                                                                                                                                                                                                                                                                                                                                                                                                                                                                                                                                                                                                                                                                                                                                                                                                                                                                                                                                                                                                                                                                                                                                                                                                                                                                                                                                                                                                                                                                                                       | Adjacent to Rushby Mead Adjacent to Rushby Mead Adjacent to Icknield Way  Norton Common                                                                                                                                                                                                                                                                                                                                             | 522165,232417<br>522165,232550<br>522073,233168<br>521987,233255<br>521840,233325<br>521740,233292<br>521740,233292<br>521822,233342                                                                                                                                                                                                                                                                                                                                                                                                                                                                                                                                                                                                                                                                                                                                                                                                                                                                                                                                                                                                                                                                                                                                                                                                                                                                                                                                                                                                                                                                                                                                                                                                                                                                                                                                                                                                                                                                                                                                                                                           | Stepped weir<br>Culvert<br>Culvert<br>Culvert<br>Footbridge<br>Culvert<br>Footbridge<br>Culvert<br>Footbridge                                                                                                                                                                                                                                                                                                                                                                                                                                                                                                                                                                                                                                                                                                                                                                                                                                                                                                                                                                                                                                                                                                                                                                                                                                                                                                                                                                                                                                                                                                                                                                                                                                                                                                                                                                                                                                                                                                                                                                                                                  | Rectangular<br>Circular<br>Circular<br>Circular<br>Rectangular<br>Circular                                                                                                                                                                                                                                                                                                                                                                                                                                                                                                                       | 520mm wide x 300 long<br>1200mm dia<br>1200mm dia<br>1200mm dia<br>0.8h x 1.5w<br>900mm dia<br>1.5h x 3.0w<br>1200mm dia                                                                                                                                                                                                                                                                                                                                                                                                                                                                                                                                                                                                                                                                                                                                                                                                                                                                                                                                                                                                                                                                                                                                                                                                                                                                                                                                                                                                                                                                                                                                                                                                                                                                                                                                                                                                                                                                                                                                                                                                       | Concrete Concrete Concrete Concrete and wood Concrete Concrete Concrete Concrete                                                                                                                                                                                                                                                                                                                                                                             | Good<br>Good<br>Good<br>Good<br>Good<br>Poor<br>Good<br>Good                                      | Deep rectangular concrete channel  Deep rectangular concrete channel  Trapezoidal, concrete  Channel bed silted                                                                                                                                                                                                                                                                                                                                                                                                                                                           | Deep rectangular concrete channel  Deep rectangular concrete channel  Deep rectangular concrete channel  Channel bed silted  Channel bed silted                                                                                                                                                                                                                                          | Outlet structure to left bank DS of structure 25% blocked at time of site visit Culverted from here to Norton common. 40% blocked at time of site visit. Weir like structure US of culvert entrance. Outfall to right bank. Tributary of Pix Brook Initiating of Pix Brook, insignificant in terms of backwater effect in high flows                                                                                                                                                                                                                                                                                                                                                                                                                                                                                                                                                                                                                                                                                                                                                                                                                                                                                                                                                                                                                                                                |
| 82         Pix Brook           83         Pix Brook           84         Pix Brook           85         Pix Brook           86         Pix Brook           87         Pix Brook           88         Pix Brook           99         Pix Brook           91         Pix Brook           91         Pix Brook                                                                                                                                                                                                                                                                                                                                                                                                                                                             | Letchworth                                                                                                                                                                                                                                                                                                                                                                                                                                                                                                                                                                                                                                                                                                                                                                                                                                                                                                                                                                                                                                                                                                                                                                                                                                                                                                                                                                                                                                                                                                                                                                                                                                                                                                                                                                                                                                                                                                                                                                                                                 | Adjacent to Rushby Mead Adjacent to Rushby Mead Adjacent to Icknield Way  Norton Common                                                                                                                                                                                                                                                                                                   | 522165,232417<br>522165,232550<br>522073,233168<br>521987,233255<br>521840,233255<br>521740,233292<br>521740,233292<br>521762,233342<br>521762,233322<br>521698,233280                                                                                                                                                                                                                                                                                                                                                                                                                                                                                                                                                                                                                                                                                                                                                                                                                                                                                                                                                                                                                                                                                                                                                                                                                                                                                                                                                                                                                                                                                                                                                                                                                                                                                                                                                                                                                                                                                                                                                         | Stepped weir<br>Culvert<br>Culvert<br>Culvert<br>Footbridge<br>Culvert<br>Footbridge<br>Culvert<br>Footbridge<br>Footbridge                                                                                                                                                                                                                                                                                                                                                                                                                                                                                                                                                                                                                                                                                                                                                                                                                                                                                                                                                                                                                                                                                                                                                                                                                                                                                                                                                                                                                                                                                                                                                                                                                                                                                                                                                                                                                                                                                                                                                                                                    | Rectangular<br>Circular<br>Circular<br>Circular<br>Circular<br>Rectangular<br>Circular<br>Rectangular<br>Circular<br>Rectangular<br>Rectangular                                                                                                                                                                                                                                                                                                                                                                                                                                                  | 520mm wide x 300 long<br>1200mm dia<br>1200mm dia<br>1200mm dia<br>1200mm dia<br>1.5h x 3.0w<br>1200mm dia<br>1.5h x 6.0w<br>Unable to determine                                                                                                                                                                                                                                                                                                                                                                                                                                                                                                                                                                                                                                                                                                                                                                                                                                                                                                                                                                                                                                                                                                                                                                                                                                                                                                                                                                                                                                                                                                                                                                                                                                                                                                                                                                                                                                                                                                                                                                               | Concrete                                                                                                                                                                                                                                                                                                     | Good<br>Good<br>Good<br>Good<br>Good<br>Good<br>Good<br>Good                                      | Deep rectangular concrete channel  Deep rectangular concrete channel  Trapezoidal, concrete  Channel bed silted  Trapezoidal, 1.2m wide (approx)                                                                                                                                                                                                                                                                                                                                                                                                                          | Deep rectangular concrete channel  Deep rectangular concrete channel  Deep rectangular concrete channel  Channel bed silted  Channel bed silted                                                                                                                                                                                                                                          | Outlet structure to left bank DS of structure 25% blocked at time of site visit Culverted from here to Norton common. 40% blocked at time of site visit. Weir like structure US of culvert entrance. Outfall to right bank. Tributary of Pix Brook Tributary of Pix Brook Tributary of Pix Brook, Insignificant in terms of backwater effect in high flows Weir like sturcture DS of culvert Tributary of Pix Brook, US channel bed completely silted up                                                                                                                                                                                                                                                                                                                                                                                                                                                                                                                                                                                                                                                                                                                                                                                                                                                                                                                                                                                                                                        |
| 82 Pix Brook 83 Pix Brook 84 Pix Brook 85 Pix Brook 86 Pix Brook 87 Pix Brook 89 Pix Brook 90 Pix Brook 91 Pix Brook 91 Pix Brook 92 Pix Brook                                                                                                                                                                                                                                                                                                                                                                                                                                                                                                                                                                                                                          | Letchworth                                                                                                                                                                                                                                                                                                                                                                                                                                                                                                                                                                                                                                                                                                                                                                                                                                                                                                                                                                                                                                                                                                                                                                                                                                                                                                                                                                                                                                                                                                                                                                                                                                                                                                                                                                                                                                                                                                                                                                                           | Adjacent to Rushby Mead Adjacent to Ikushby Mead Adjacent to Icknield Way  Norton Common Common Norton Common Norton Common Norton Common Cowslip Hill                                                                                                                                                                                                                                                                              | 522165,232417<br>522165,232550<br>522073,233168<br>521987,233255<br>521840,233325<br>521740,233292<br>521822,233342<br>52162,233322<br>521698,233280<br>521410,233277                                                                                                                                                                                                                                                                                                                                                                                                                                                                                                                                                                                                                                                                                                                                                                                                                                                                                                                                                                                                                                                                                                                                                                                                                                                                                                                                                                                                                                                                                                                                                                                                                                                                                                                                                                                                                                                                                                                                                          | Stepped weir<br>Culvert<br>Culvert<br>Culvert<br>Footbridge<br>Culvert<br>Footbridge<br>Culvert<br>Footbridge<br>Footbridge<br>Footbridge                                                                                                                                                                                                                                                                                                                                                                                                                                                                                                                                                                                                                                                                                                                                                                                                                                                                                                                                                                                                                                                                                                                                                                                                                                                                                                                                                                                                                                                                                                                                                                                                                                                                                                                                                                                                                                                                                                                                                                                      | Rectangular<br>Circular<br>Circular<br>Circular<br>Circular<br>Rectangular<br>Circular<br>Rectangular<br>Circular<br>Rectangular<br>Rectangular                                                                                                                                                                                                                                                                                                                                                                                                                                                  | 520mm wide x 300 long<br>1200mm dia<br>1200mm dia<br>1200mm dia<br>1200mm dia<br>1.5h x 1.5w<br>900mm dia<br>1.5h x 3.0w<br>1200mm dia<br>1.5h x 6.0w<br>Unable to determine<br>3x 1.0h x 1.5w                                                                                                                                                                                                                                                                                                                                                                                                                                                                                                                                                                                                                                                                                                                                                                                                                                                                                                                                                                                                                                                                                                                                                                                                                                                                                                                                                                                                                                                                                                                                                                                                                                                                                                                                                                                                                                                                                                                                 | Concrete                                                                                                                                                                                                                                                                                                     | Good<br>Good<br>Good<br>Good<br>Poor<br>Good<br>Good<br>Good<br>Good<br>Good                      | Deep rectangular concrete channel Deep rectangular concrete channel Trapezoidal, concrete Channel bed silted Trapezoidal, 1.2m wide (approx) Trapezoidal with moving sand bed                                                                                                                                                                                                                                                                                                                                                                                             | Deep rectangular concrete channel Deep rectangular concrete channel Deep rectangular concrete channel Channel bed silted Channel bed silted Trapezoidal, 1.2m wide (approx)                                                                                                                                                                                                              | Oultet structure to left bank DS of structure 25% blocked at time of site visit Culverted from here to Notron common. 40% blocked at time of site visit. Weir like structure US of culvert entrance. Outfall to right bank. Tributary of Pix Brook Tributary of Pix Brook, insignificant in terms of backwater effect in high flows Weir like sturcture DS of culvert Tributary of Pix Brook, US channel bed completely silted up Only central opening conveying flow, other 2 openings 50% blocked                                                                                                                                                                                                                                                                                                                                                                                                                                                                                                                                                                                                                                                                                                                                                                                                                                                                                                                                                                                             |
| 82         Pix Brook           83         Pix Brook           84         Pix Brook           85         Pix Brook           86         Pix Brook           87         Pix Brook           88         Pix Brook           99         Pix Brook           91         Pix Brook           91         Pix Brook                                                                                                                                                                                                                                                                                                                                                                                                                                                             | Letchworth                                                                                                                                                                                                                                                                                                                                                                                                                                                                                                                                                                                                                                                                                                                                                                                                                                                                                                                                                                                                                                                                                                                                                                                                                                                                                                                                                                                                                                                                                                                                                                                                                                                                                                                                                                                                                                                                                                                                                                                                                 | Adjacent to Rushby Mead Adjacent to Ikushby Mead Adjacent to Icknield Way  Norton Common Common Norton Common Norton Common Norton Common Cowslip Hill                                                                                                                                                                                                                                                                              | 522165,232417<br>522165,232550<br>522073,233168<br>521987,233255<br>521840,233255<br>521740,233292<br>521740,233292<br>521762,233342<br>521762,233322<br>521698,233280                                                                                                                                                                                                                                                                                                                                                                                                                                                                                                                                                                                                                                                                                                                                                                                                                                                                                                                                                                                                                                                                                                                                                                                                                                                                                                                                                                                                                                                                                                                                                                                                                                                                                                                                                                                                                                                                                                                                                         | Stepped weir<br>Culvert<br>Culvert<br>Culvert<br>Footbridge<br>Culvert<br>Footbridge<br>Culvert<br>Footbridge<br>Footbridge<br>Footbridge                                                                                                                                                                                                                                                                                                                                                                                                                                                                                                                                                                                                                                                                                                                                                                                                                                                                                                                                                                                                                                                                                                                                                                                                                                                                                                                                                                                                                                                                                                                                                                                                                                                                                                                                                                                                                                                                                                                                                                                      | Rectangular<br>Circular<br>Circular<br>Circular<br>Circular<br>Rectangular<br>Circular<br>Rectangular<br>Circular<br>Rectangular<br>Rectangular                                                                                                                                                                                                                                                                                                                                                                                                                                                  | 520mm wide x 300 long<br>1200mm dia<br>1200mm dia<br>1200mm dia<br>1200mm dia<br>1.5h x 3.0w<br>1200mm dia<br>1.5h x 6.0w<br>Unable to determine                                                                                                                                                                                                                                                                                                                                                                                                                                                                                                                                                                                                                                                                                                                                                                                                                                                                                                                                                                                                                                                                                                                                                                                                                                                                                                                                                                                                                                                                                                                                                                                                                                                                                                                                                                                                                                                                                                                                                                               | Concrete                                                                                                                                                                                                                                                                                                     | Good<br>Good<br>Good<br>Good<br>Good<br>Good<br>Good<br>Good                                      | Deep rectangular concrete channel  Deep rectangular concrete channel  Trapezoidal, concrete  Channel bed silted  Trapezoidal, 1.2m wide (approx)                                                                                                                                                                                                                                                                                                                                                                                                                          | Deep rectangular concrete channel  Deep rectangular concrete channel  Deep rectangular concrete channel  Channel bed silted  Channel bed silted                                                                                                                                                                                                                                          | Outlet structure to left bank DS of structure 25% blocked at time of site visit Culverted from here to Norton common. 40% blocked at time of site visit. Weir like structure US of culvert entrance. Outfall to right bank. Tributary of Pix Brook Tributary of Pix Brook Tributary of Pix Brook, insignificant in terms of backwater effect in high flows Weir like sturcture DS of culvert Tributary of Pix Brook, US channel bed completely silted up                                                                                                                                                                                                                                                                                                                                                                                                                                                                                                                                                                                                                                                                                                                                                                                                                                                                                                                                                                                                                                        |
| 82 Pix Brook 83 Pix Brook 84 Pix Brook 85 Pix Brook 86 Pix Brook 87 Pix Brook 89 Pix Brook 90 Pix Brook 91 Pix Brook 91 Pix Brook 92 Pix Brook                                                                                                                                                                                                                                                                                                                                                                                                                                                                                                                                                                                                                          | Letchworth                                                                                                                                                                                                                                                                                                                                                                                                                                                                                                                                                                                                                                                                                                                                                                                                                                                                                                                                                                                                                                                                                                                                                                                                                                                                                                                                                                                                                                                                                                                                                                                                                                                                                                                                                                                                                                                                                                                                                                                           | Adjacent to Rushby Mead Adjacent to Isushby Mead Adjacent to Isushby Mead Adjacent to Isushby Mead Norton Common Common Cowslip Hill Norton Common                                                                                                                                                                                                                                                                                                | 522165,232417<br>522165,232550<br>522073,233168<br>521987,233255<br>521840,233325<br>521740,233292<br>521822,233342<br>52162,233322<br>521698,233280<br>521410,233277                                                                                                                                                                                                                                                                                                                                                                                                                                                                                                                                                                                                                                                                                                                                                                                                                                                                                                                                                                                                                                                                                                                                                                                                                                                                                                                                                                                                                                                                                                                                                                                                                                                                                                                                                                                                                                                                                                                                                          | Stepped weir<br>Culvert<br>Culvert<br>Culvert<br>Footbridge<br>Culvert<br>Footbridge<br>Culvert<br>Footbridge<br>Footbridge<br>Bridge<br>Footbridge                                                                                                                                                                                                                                                                                                                                                                                                                                                                                                                                                                                                                                                                                                                                                                                                                                                                                                                                                                                                                                                                                                                                                                                                                                                                                                                                                                                                                                                                                                                                                                                                                                                                                                                                                                                                                                                                                                                                                                            | Rectangular<br>Circular<br>Circular<br>Circular<br>Circular<br>Rectangular<br>Circular<br>Rectangular<br>Circular<br>Rectangular<br>Rectangular                                                                                                                                                                                                                                                                                                                                                                                                                                                  | 520mm wide x 300 long<br>1200mm dia<br>1200mm dia<br>1200mm dia<br>1200mm dia<br>1.5h x 1.5w<br>900mm dia<br>1.5h x 3.0w<br>1200mm dia<br>1.5h x 6.0w<br>Unable to determine<br>3x 1.0h x 1.5w                                                                                                                                                                                                                                                                                                                                                                                                                                                                                                                                                                                                                                                                                                                                                                                                                                                                                                                                                                                                                                                                                                                                                                                                                                                                                                                                                                                                                                                                                                                                                                                                                                                                                                                                                                                                                                                                                                                                 | Concrete                                                                                                                                                                                                                                                                                                     | Good<br>Good<br>Good<br>Good<br>Poor<br>Good<br>Good<br>Good<br>Good<br>Good                      | Deep rectangular concrete channel Deep rectangular concrete channel Trapezoidal, concrete Channel bed silted Trapezoidal, 1.2m wide (approx) Trapezoidal with moving sand bed                                                                                                                                                                                                                                                                                                                                                                                             | Deep rectangular concrete channel Deep rectangular concrete channel Deep rectangular concrete channel Channel bed silted Channel bed silted Trapezoidal, 1.2m wide (approx)                                                                                                                                                                                                              | Oultet structure to left bank DS of structure 25% blocked at time of site visit Culverted from here to Notron common. 40% blocked at time of site visit. Weir like structure US of culvert entrance. Outfall to right bank. Tributary of Pix Brook Tributary of Pix Brook, insignificant in terms of backwater effect in high flows Weir like sturcture DS of culvert Tributary of Pix Brook, US channel bed completely silted up Only central opening conveying flow, other 2 openings 50% blocked                                                                                                                                                                                                                                                                                                                                                                                                                                                                                                                                                                                                                                                                                                                                                                                                                                                                                                                                                                                             |
| 82                                                                                                                                                                                                                                                                                                                                                                                                                                                                                                                                                                                                                                                                                                                                                                      | Letchworth                                                                                                                                                                                                                                                                                                                                                                                                                                                                                                                                                                                                                                                                                                                                                                                                                                                                                                                                                                                                                                                                                                                                                                                                                                                                                                                                                                                                                                                                                                                                                                                                                                                                                                                                                                                                                                                                                                                                                                     | Adjacent to Rushby Mead Adjacent to Isushby Mead Adjacent to Isushby Mead Adjacent to Isushby Mead Adjacent to Isushby Mead Norton Common Norton Common Norton Common Norton Common Norton Common Norton Common Corton Common Cowslip Hill Norton Common Wilbury Road                                                                                                                                                                                                                                                                 | 522165,232417<br>522165,232505<br>522073,233168<br>521987,233255<br>521840,233325<br>521740,233325<br>521740,233292<br>521762,233325<br>521698,233328<br>521410,233277<br>521535,233290<br>520980,233467                                                                                                                                                                                                                                                                                                                                                                                                                                                                                                                                                                                                                                                                                                                                                                                                                                                                                                                                                                                                                                                                                                                                                                                                                                                                                                                                                                                                                                                                                                                                                                                                                                                                                                                                                                                                                                                                                                                       | Stepped weir<br>Culvert<br>Culvert<br>Culvert<br>Footbridge<br>Culvert<br>Footbridge<br>Culvert<br>Footbridge<br>Footbridge<br>Bridge<br>Bridge                                                                                                                                                                                                                                                                                                                                                                                                                                                                                                                                                                                                                                                                                                                                                                                                                                                                                                                                                                                                                                                                                                                                                                                                                                                                                                                                                                                                                                                                                                                                                                                                                                                                                                                                                                                                                                                                                                                                                                                | Rectangular<br>Circular<br>Circular<br>Circular<br>Rectangular<br>Circular<br>Rectangular<br>Circular<br>Rectangular<br>Rectangular<br>Rectangular                                                                                                                                                                                                                                                                                                                                                                                                                                               | 520mm wide x 300 long 1200mm dia 1200mm dia 1200mm dia 1200mm dia 1.50 x 1.5w 900mm dia 1.5h x 3.0w 1200mm dia 1.5h x 6.0w Unable to determine 3x 1.0h x 1.5w 1.5h x 6w                                                                                                                                                                                                                                                                                                                                                                                                                                                                                                                                                                                                                                                                                                                                                                                                                                                                                                                                                                                                                                                                                                                                                                                                                                                                                                                                                                                                                                                                                                                                                                                                                                                                                                                                                                                                                                                                                                                                                        | Concrete                                                                                                                                                                                                                                                                                            | Good<br>Good<br>Good<br>Good<br>Poor<br>Good<br>Good<br>Good<br>Good<br>Good<br>Good<br>Good<br>G | Deep rectangular concrete channel Deep rectangular concrete channel Trapezoidal, concrete Channel bed silted Trapezoidal, 1.2m wide (approx) Trapezoidal with moving sand bed Trapezoidal, natural                                                                                                                                                                                                                                                                                                                                                                        | Deep rectangular concrete channel Deep rectangular concrete channel Deep rectangular concrete channel Channel bed silted Channel bed silted Trapezoidal, 1.2m wide (approx)                                                                                                                                                                                                              | Oultet structure to left bank DS of structure 25% blocked at time of site visit Culverted from here to Notron common. 40% blocked at time of site visit. Weir like structure US of culvert entrance. Outfall to right bank. Tributary of Pix Brook Tributary of Pix Brook, insignificant in terms of backwater effect in high flows Weir like sturcture DS of culvert Tributary of Pix Brook, US channel bed completely silted up Only central opening conveying flow, other 2 openings 50% blocked Debris piled US of bridge                                                                                                                                                                                                                                                                                                                                                                                                                                                                                                                                                                                                                                                                                                                                                                                                                                                                                                                                                                   |
| 82 Pix Brook 83 Pix Brook 84 Pix Brook 85 Pix Brook 86 Pix Brook 87 Pix Brook 89 Pix Brook 90 Pix Brook 91 Pix Brook 91 Pix Brook 92 Pix Brook 93 Pix Brook 93 Pix Brook 94 Pix Brook 95 Pix Brook 95 Pix Brook 96 Pix Brook                                                                                                                                                                                                                                                                                                                                                                                                                                                                                                                                            | Letchworth                                                                                                                                                                                                                                                                                                                                                                                                                                                                                                                                                                                                                                                                                                                                                                                                                                                                                                                                                                                                                                                                                                                                                                                                                                                                                                                                                                                                                                                                                                                                                                                                                                                                                                                                                                                                                                                                                                                                                          | Adjacent to Rushby Mead Adjacent to Isushby Mead Adjacent to Isushby Mead Adjacent to Isushby Mead Norton Common Common Cowslip Hill Norton Common                                                                                                                                                                                                                                                                                                | 52165,232417<br>522165,23250<br>522073,233168<br>521987,233255<br>521740,233252<br>521740,233292<br>521822,23322<br>521698,233220<br>521410,233277<br>521535,233290                                                                                                                                                                                                                                                                                                                                                                                                                                                                                                                                                                                                                                                                                                                                                                                                                                                                                                                                                                                                                                                                                                                                                                                                                                                                                                                                                                                                                                                                                                                                                                                                                                                                                                                                                                                                                                                                                                                                                            | Stepped weir<br>Culvert<br>Culvert<br>Culvert<br>Footbridge<br>Culvert<br>Footbridge<br>Culvert<br>Footbridge<br>Footbridge<br>Bridge<br>Bridge                                                                                                                                                                                                                                                                                                                                                                                                                                                                                                                                                                                                                                                                                                                                                                                                                                                                                                                                                                                                                                                                                                                                                                                                                                                                                                                                                                                                                                                                                                                                                                                                                                                                                                                                                                                                                                                                                                                                                                                | Rectangular<br>Circular<br>Circular<br>Circular<br>Rectangular<br>Circular<br>Rectangular<br>Circular<br>Rectangular<br>Rectangular<br>Rectangular                                                                                                                                                                                                                                                                                                                                                                                                                                               | 520mm wide x 300 long 1200mm dia 1200mm dia 1200mm dia 1200mm dia 1.50 x 1.5w 900mm dia 1.5h x 3.0w 1200mm dia 1.5h x 6.0w Unable to determine 3x 1.0h x 1.5w 1.5h x 6w                                                                                                                                                                                                                                                                                                                                                                                                                                                                                                                                                                                                                                                                                                                                                                                                                                                                                                                                                                                                                                                                                                                                                                                                                                                                                                                                                                                                                                                                                                                                                                                                                                                                                                                                                                                                                                                                                                                                                        | Concrete                                                                                                                                                                                                                                                                                            | Good<br>Good<br>Good<br>Good<br>Poor<br>Good<br>Good<br>Good<br>Good<br>Good<br>Good<br>Good      | Deep rectangular concrete channel Deep rectangular concrete channel Trapezoidal, concrete Channel bed silted Trapezoidal, 1.2m wide (approx) Trapezoidal with moving sand bed Trapezoidal, natural                                                                                                                                                                                                                                                                                                                                                                        | Deep rectangular concrete channel Deep rectangular concrete channel Deep rectangular concrete channel Channel bed silted Channel bed silted Trapezoidal, 1.2m wide (approx)                                                                                                                                                                                                              | Oultet structure to left bank DS of structure 25% blocked at time of site visit Culverted from here to Notron common. 40% blocked at time of site visit. Weir like structure US of culvert entrance. Outfall to right bank. Tributary of Pix Brook Tributary of Pix Brook, insignificant in terms of backwater effect in high flows Weir like sturcture DS of culvert Tributary of Pix Brook, US channel bed completely silted up Only central opening conveying flow, other 2 openings 50% blocked Debris piled US of bridge                                                                                                                                                                                                                                                                                                                                                                                                                                                                                                                                                                                                                                                                                                                                                                                                                                                                                                                                                                   |
| 82 Pix Brook 83 Pix Brook 84 Pix Brook 85 Pix Brook 86 Pix Brook 87 Pix Brook 89 Pix Brook 89 Pix Brook 90 Pix Brook 91 Pix Brook 92 Pix Brook 93 Pix Brook 94 Pix Brook 95 Ditch in Golf Cc                                                                                                                                                                                                                                                                                                                                                                                                                                                                                                                                                                            | Letchworth                                                                                                                                                                                                                                                                                                                                                                                                                                                                                                                                                                                                                                                                                                                                                                                                                                                                                                                                                                                                                                                                                                                                                                                                                                                                                                                                                                                                                                                                                                                                                                                                                                                                                                                                                                                                                                                                                                                                    | Adjacent to Rushby Mead Adjacent to Isushby Mead Adjacent to Isushby Mead Adjacent to Isushby Mead Adjacent to Isushby Mead Norton Common Wilbury Foad Adjacent to Willian Road                                                                                                                                                                                                                                       | 522165,232475 522165,23255 522073,233168 521987,233255 521840,233325 521740,233292 521622,233342 521698,233290 521410,233277 521535,233290 520980,233467 521200,230365                                                                                                                                                                                                                                                                                                                                                                                                                                                                                                                                                                                                                                                                                                                                                                                                                                                                                                                                                                                                                                                                                                                                                                                                                                                                                                                                                                                                                                                                                                                                                                                                                                                                                                                                                                                                                                                                                                                                                         | Stepped weir<br>Culvert<br>Culvert<br>Culvert<br>Culvert<br>Footbridge<br>Culvert<br>Footbridge<br>Footbridge<br>Footbridge<br>Bridge<br>Footbridge<br>Bridge<br>Culvert                                                                                                                                                                                                                                                                                                                                                                                                                                                                                                                                                                                                                                                                                                                                                                                                                                                                                                                                                                                                                                                                                                                                                                                                                                                                                                                                                                                                                                                                                                                                                                                                                                                                                                                                                                                                                                                                                                                                                       | Rectangular Circular Circular Circular Circular Rectangular Circular Rectangular Circular Rectangular Circular Rectangular Rectangular Rectangular Rectangular Rectangular Rectangular Rectangular Rectangular Rectangular                                                                                                                                                                                                                                                                                                                                                                       | 520mm wide x 300 long 1200mm dia 1200mm dia 1200mm dia 1200mm dia 1200mm dia 1.5h x 1.5w 1200mm dia 1.5h x 6.0w Unable to determine 3x 1.0h x 1.5w 1.5h x 6w 3x 1.2h x 2.0w 600mm dia                                                                                                                                                                                                                                                                                                                                                                                                                                                                                                                                                                                                                                                                                                                                                                                                                                                                                                                                                                                                                                                                                                                                                                                                                                                                                                                                                                                                                                                                                                                                                                                                                                                                                                                                                                                                                                                                                                                                          | Concrete                                                                                                                                                                                                                                      | Good Good Good Good Good Good Good Good                                                           | Deep rectangular concrete channel Deep rectangular concrete channel Trapezoidal, concrete Channel bed silted Trapezoidal, 1.2m wide (approx) Trapezoidal with moving sand bed Trapezoidal, natural                                                                                                                                                                                                                                                                                                                                                                        | Deep rectangular concrete channel  Deep rectangular concrete channel  Deep rectangular concrete channel  Channel bed silted  Channel bed silted  Trapezoidal, 1.2m wide (approx)  Trapezoidal, natural                                                                                                                                                                                   | Oullet structure to left bank DS of structure 25% blocked at time of site visit Culverted from here to Norton common. 40% blocked at time of site visit. Weir like structure US of culvert entrance. Outfall to right bank. Tributary of Pix Brook Tributary of Pix Brook Tributary of Pix Brook Tributary of Pix Brook Tributary of Pix Brook, insignificant in terms of backwater effect in high flows Weir like sturcture DS of culvert Tributary of Pix Brook, US channel bed completely silted up Only central opening conveying flow, other 2 openings 50% blocked Debris piled US of bridge One opening blocked by debris at time of site visit Stone bed, not significant in flood risk terms                                                                                                                                                                                                                                                                                                                                                                                                                                                                                                                                                                                                                                                                                                                                                                                           |
| 82                                                                                                                                                                                                                                                                                                                                                                                                                                                                                                                                                                                                                                                                                                                                                                      | Letchworth                                                                                                                                                                                                                                                                                                                                                                                                                                                                                                                                                                                                                                                                                                                                                                                                                                                                                                                                                                                                                                                                                                                                                                                                                                                                                                                                                                                                                                                                                                                                                                                                                                                                                                                                                                                                                                                                                                                                    | Adjacent to Rushby Mead Adjacent to Isushby Mead Adjacent to Isushby Mead Adjacent to Isushby Mead Adjacent to Isushby Mead Norton Common Norton Common Norton Common Norton Common Norton Common Norton Common Corton Common Cowslip Hill Norton Common Wilbury Road                                                                                                                                                                                                                                                                 | 522165,232417<br>522165,232505<br>522073,233168<br>521987,233255<br>521840,233325<br>521740,233325<br>521740,233292<br>521762,233325<br>521698,233328<br>521410,233277<br>521535,233290<br>520980,233467                                                                                                                                                                                                                                                                                                                                                                                                                                                                                                                                                                                                                                                                                                                                                                                                                                                                                                                                                                                                                                                                                                                                                                                                                                                                                                                                                                                                                                                                                                                                                                                                                                                                                                                                                                                                                                                                                                                       | Stepped weir<br>Culvert<br>Culvert<br>Culvert<br>Footbridge<br>Culvert<br>Footbridge<br>Culvert<br>Footbridge<br>Bridge<br>Footbridge<br>Bridge<br>Culvert<br>Culvert                                                                                                                                                                                                                                                                                                                                                                                                                                                                                                                                                                                                                                                                                                                                                                                                                                                                                                                                                                                                                                                                                                                                                                                                                                                                                                                                                                                                                                                                                                                                                                                                                                                                                                                                                                                                                                                                                                                                                          | Rectangular<br>Circular<br>Circular<br>Circular<br>Circular<br>Rectangular<br>Circular<br>Rectangular<br>Circular<br>Rectangular<br>Rectangular<br>Rectangular                                                                                                                                                                                                                                                                                                                                                                                                                                   | 520mm wide x 300 long 1200mm dia 1200mm dia 1200mm dia 1200mm dia 1.50 x 1.5w 900mm dia 1.5h x 3.0w 1200mm dia 1.5h x 6.0w Unable to determine 3x 1.0h x 1.5w 1.5h x 6w 3x 1.2h x 2.0w                                                                                                                                                                                                                                                                                                                                                                                                                                                                                                                                                                                                                                                                                                                                                                                                                                                                                                                                                                                                                                                                                                                                                                                                                                                                                                                                                                                                                                                                                                                                                                                                                                                                                                                                                                                                                                                                                                                                         | Concrete                                                                                                                                                                                                                                               | Good<br>Good<br>Good<br>Good<br>Poor<br>Good<br>Good<br>Good<br>Good<br>Good<br>Good<br>Good<br>G | Deep rectangular concrete channel Deep rectangular concrete channel Trapezoidal, concrete Channel bed silted Trapezoidal, 1.2m wide (approx) Trapezoidal with moving sand bed Trapezoidal, natural                                                                                                                                                                                                                                                                                                                                                                        | Deep rectangular concrete channel Deep rectangular concrete channel Deep rectangular concrete channel Channel bed silted Channel bed silted Trapezoidal, 1.2m wide (approx)                                                                                                                                                                                                              | Outlet structure to left bank DS of structure 25% blocked at time of site visit Culverted from here to Notron common. 40% blocked at time of site visit. Weir like structure US of culvert entrance. Outlet lot right bank. Tributary of Pix Brook Tributary of Pix Brook, insignificant in terms of backwater effect in high flows Weir like sturcture DS of culvert Tributary of Pix Brook, US channel bed completely silted up Only central opening conveying flow, other 2 openings 50% blocked Debris piled US of bridge One opening blocked by debris at time of site visit Stone bed, not significant in flood risk terms Not significant in flood risk terms                                                                                                                                                                                                                                                                                                                                                                                                                                                                                                                                                                                                                                                                                                                                                                                                                            |
| 82 Pix Brook 83 Pix Brook 84 Pix Brook 85 Pix Brook 86 Pix Brook 87 Pix Brook 88 Pix Brook 89 Pix Brook 90 Pix Brook 91 Pix Brook 91 Pix Brook 92 Pix Brook 93 Pix Brook 94 Pix Brook 95 Ditch in Golf Co                                                                                                                                                                                                                                                                                                                                                                                                                                                                                                                                                               | Letchworth | Adjacent to Rushby Mead Adjacent to Rushby Mead Adjacent to licknield Way  Norton Common Wibury Road  Adjacent to Willian Road  Adjacent to Willian Road                                                                                                                                                                                                                                  | 522165,232417 522165,232550 522073,233168 521987,233255 521840,233325 521740,233292 521622,233342 521762,233342 521762,233322 521698,233280 524410,233277 521535,233290 520980,233467 521200,230365 521240,230435                                                                                                                                                                                                                                                                                                                                                                                                                                                                                                                                                                                                                                                                                                                                                                                                                                                                                                                                                                                                                                                                                                                                                                                                                                                                                                                                                                                                                                                                                                                                                                                                                                                                                                                                                                                                                                                                                                              | Stepped weir Culvert Culvert Culvert Culvert Footbridge Culvert Footbridge Culvert Footbridge Footbridge Footbridge Bridge Footbridge Bridge Culvert Culvert Culvert Railway line                                                                                                                                                                                                                                                                                                                                                                                                                                                                                                                                                                                                                                                                                                                                                                                                                                                                                                                                                                                                                                                                                                                                                                                                                                                                                                                                                                                                                                                                                                                                                                                                                                                                                                                                                                                                                                                                                                                                              | Rectangular Circular Circular Circular Circular Circular Rectangular Circular Rectangular Circular Rectangular Rectangular Rectangular Rectangular Rectangular Circular Rectangular Rectangular Circular                                                                                                                                                                                                                                                                                                                                                                                         | 520mm wide x 300 long 1200mm dia 1200mm dia 1200mm dia 1200mm dia 1200mm dia 1.50 x 1.5w 900mm dia 1.5h x 3.0w 1200mm dia 1.5h x 6.0w Unable to determine Unable to determine 3x 1.0h x 1.5w 1.5h x 6w 3x 1.2h x 2.0w 600mm dia 1200mm dia (approx)                                                                                                                                                                                                                                                                                                                                                                                                                                                                                                                                                                                                                                                                                                                                                                                                                                                                                                                                                                                                                                                                                                                                                                                                                                                                                                                                                                                                                                                                                                                                                                                                                                                                                                                                                                                                                                                                            | Concrete                                                                                                                                                                                                                                               | Good<br>Good<br>Good<br>Good<br>Poor<br>Good<br>Good<br>Good<br>Good<br>Good<br>Good<br>Good<br>G | Deep rectangular concrete channel  Deep rectangular concrete channel  Trapezoidal, concrete  Channel bed silted  Trapezoidal, 1.2m wide (approx)  Trapezoidal with moving sand bed  Trapezoidal, natural  Rectangular wide with moving sand bed                                                                                                                                                                                                                                                                                                                           | Deep rectangular concrete channel  Deep rectangular concrete channel  Deep rectangular concrete channel  Channel bed silted  Channel bed silted  Trapezoidal, 1.2m wide (approx)  Trapezoidal, natural                                                                                                                                                                                   | Outlet structure to left bank DS of structure 25% blocked at time of site visit Culverted from here to Notron common. 40% blocked at time of site visit. Weir like structure US of culvert entrance. Outlall to right bank. Tributary of Pix Brook Tributary of Pix Brook, insignificant in terms of backwater effect in high flows Weir like structure DS of culvert Tributary of Pix Brook, US channel bed completely silted up Only central opening conveying flow, other 2 openings 50% blocked Debris piled US of bridge One opening blocked by debris at time of site visit Stone bed, not significant in flood risk terms Not significant in flood risk terms Little flow at time of site visit, potential for overbank flow in to gardens                                                                                                                                                                                                                                                                                                                                                                                                                                                                                                                                                                                                                                                                                                                                               |
| 82                                                                                                                                                                                                                                                                                                                                                                                                                                                                                                                                                                                                                                                                                                                                                                      | Letchworth | Adjacent to Rushby Mead Adjacent to Ikushby Mead Adjacent to Icknield Way  Norton Common Wilbury Road Adjacent to Willian Road  US Hitchin Road                                                                                                                                                                                                                             | 522165,232417 522165,232550 522073,233168 521987,233255 5219840,233325 521740,233222 521822,233342 521822,233342 521822,233345 521410,233277 521535,233290 520980,233467 521200,230365 521240,230435 521240,230435                                                                                                                                                                                                                                                                                                                                                                                                                                                                                                                                                                                                                                                                                                                                                                                                                                                                                                                                                                                                                                                                                                                                                                                                                                                                                                                                                                                                                                                                                                                                                                                                                                                                                                                                                                                                                                                                                                             | Stepped weir Culvert Culvert Culvert Coulvert Footbridge Culvert Footbridge Culvert Footbridge Bridge Footbridge Bridge Culvert Culvert Culvert Culvert Culvert Railway line structure                                                                                                                                                                                                                                                                                                                                                                                                                                                                                                                                                                                                                                                                                                                                                                                                                                                                                                                                                                                                                                                                                                                                                                                                                                                                                                                                                                                                                                                                                                                                                                                                                                                                                                                                                                                                                                                                                                                                         | Rectangular Circular Circular Circular Circular Circular Rectangular Circular Rectangular Circular Rectangular Rectangular Rectangular Rectangular Rectangular Rectangular Circular Circular Circular Circular Arch conduit                                                                                                                                                                                                                                                                                                                                                                      | 520mm wide x 300 long 1200mm dia 1200mm dia 1200mm dia 1200mm dia 1.50 x 1.5w 900mm dia 1.5h x 3.0w 1200mm dia 1.5h x 6.0w Unable to determine 3x 1.0h x 1.5w 1.5h x 6w 3x 1.2h x 2.0w 600mm dia 1200mm dia 1200mm dia                                                                                                                                                                                                                                                                                                                                                                                                                                                                                                                                                                                                                                                                                                                                                                                                                                                                                                                                                                                                                                                                                                                                                                                                                                                                                                                                                                                                                                                                                                                                                                                                                                                                                                                                                                                                                                                                                                         | Concrete                                                                                                                                                                                                                    | Good Good Good Good Good Good Good Good                                                           | Deep rectangular concrete channel  Deep rectangular concrete channel  Trapezoidal, concrete  Channel bed silted  Trapezoidal, 1.2m wide (approx)  Trapezoidal with moving sand bed  Trapezoidal, natural  Rectangular wide with moving sand bed                                                                                                                                                                                                                                                                                                                           | Deep rectangular concrete channel  Deep rectangular concrete channel  Deep rectangular concrete channel  Channel bed silted  Channel bed silted  Trapezoidal, 1.2m wide (approx)  Trapezoidal, natural                                                                                                                                                                                   | Outlet structure to left bank DS of structure 25% blocked at time of site visit Culverted from here to Notron common. 40% blocked at time of site visit. Weir like structure US of culvert entrance. Outlal to right bank. Tributary of Pix Brook Tributary of Pix Brook, insignificant in terms of backwater effect in high flows Weir like sturcture DS of culvert Tributary of Pix Brook, US channel bed completely silted up Only central opening conveying flow, other 2 openings 50% blocked Debris piled US of bridge One opening blocked by debris at time of site visit Stone bed, not significant in flood risk terms Not significant in flood risk terms Little flow at time of site visit, potential for overbank flow in to gardens at high flows                                                                                                                                                                                                                                                                                                                                                                                                                                                                                                                                                                                                                                                                                                                                  |
| 82 Pix Brook 83 Pix Brook 84 Pix Brook 85 Pix Brook 86 Pix Brook 87 Pix Brook 88 Pix Brook 89 Pix Brook 90 Pix Brook 91 Pix Brook 91 Pix Brook 92 Pix Brook 93 Pix Brook 94 Pix Brook 95 Ditch in Golf Co                                                                                                                                                                                                                                                                                                                                                                                                                                                                                                                                                               | Letchworth | Adjacent to Rushby Mead Adjacent to Rushby Mead Adjacent to licknield Way  Norton Common Wibury Road  Adjacent to Willian Road  Adjacent to Willian Road                                                                                                                                                                                                                                  | 522165,232417 522165,232550 522073,233168 521987,233255 521840,233325 521740,233292 521622,233342 521762,233342 521762,233322 521698,233280 524410,233277 521535,233290 520980,233467 521200,230365 521240,230435                                                                                                                                                                                                                                                                                                                                                                                                                                                                                                                                                                                                                                                                                                                                                                                                                                                                                                                                                                                                                                                                                                                                                                                                                                                                                                                                                                                                                                                                                                                                                                                                                                                                                                                                                                                                                                                                                                              | Stepped weir Culvert Culvert Culvert Coulvert Footbridge Culvert Footbridge Culvert Footbridge Bridge Footbridge Bridge Culvert Culvert Culvert Culvert Culvert Railway line structure                                                                                                                                                                                                                                                                                                                                                                                                                                                                                                                                                                                                                                                                                                                                                                                                                                                                                                                                                                                                                                                                                                                                                                                                                                                                                                                                                                                                                                                                                                                                                                                                                                                                                                                                                                                                                                                                                                                                         | Rectangular Circular Circular Circular Circular Rectangular Circular Rectangular Circular Rectangular Rectangular Rectangular Rectangular Rectangular Circular Rectangular Rectangular Rectangular Rectangular Rectangular                                                                                                                                                                                                                                                                                                                                                                       | 520mm wide x 300 long 1200mm dia 1200mm dia 1200mm dia 1200mm dia 1200mm dia 1.50 x 1.5w 900mm dia 1.5h x 3.0w 1200mm dia 1.5h x 6.0w Unable to determine Unable to determine 3x 1.0h x 1.5w 1.5h x 6w 3x 1.2h x 2.0w 600mm dia 1200mm dia (approx)                                                                                                                                                                                                                                                                                                                                                                                                                                                                                                                                                                                                                                                                                                                                                                                                                                                                                                                                                                                                                                                                                                                                                                                                                                                                                                                                                                                                                                                                                                                                                                                                                                                                                                                                                                                                                                                                            | Concrete                                                                                                                                                                                                                                               | Good<br>Good<br>Good<br>Good<br>Poor<br>Good<br>Good<br>Good<br>Good<br>Good<br>Good<br>Good<br>G | Deep rectangular concrete channel  Deep rectangular concrete channel  Trapezoidal, concrete  Channel bed silted  Trapezoidal, 1.2m wide (approx)  Trapezoidal with moving sand bed  Trapezoidal, natural  Rectangular wide with moving sand bed                                                                                                                                                                                                                                                                                                                           | Deep rectangular concrete channel  Deep rectangular concrete channel  Deep rectangular concrete channel  Channel bed silted  Channel bed silted  Trapezoidal, 1.2m wide (approx)  Trapezoidal, natural                                                                                                                                                                                   | Outlet structure to left bank DS of structure 25% blocked at time of site visit Culverted from here to Notron common. 40% blocked at time of site visit. Weir like structure US of culvert entrance. Outlall to right bank. Tributary of Pix Brook Tributary of Pix Brook, insignificant in terms of backwater effect in high flows Weir like structure DS of culvert Tributary of Pix Brook, US channel bed completely silted up Only central opening conveying flow, other 2 openings 50% blocked Debris piled US of bridge One opening blocked by debris at time of site visit Stone bed, not significant in flood risk terms Not significant in flood risk terms Little flow at time of site visit, potential for overbank flow in to gardens                                                                                                                                                                                                                                                                                                                                                                                                                                                                                                                                                                                                                                                                                                                                               |
| 82                                                                                                                                                                                                                                                                                                                                                                                                                                                                                                                                                                                                                                                                                                                                                                      | Letchworth | Adjacent to Rushby Mead Adjacent to Isushby Mead Adjacent to Isushby Mead Adjacent to Isushby Mead Adjacent to Isushby Mead Norton Common Wibury Boad Adjacent to Willian Road US Hitchin Road DS of railway line                                                                                                                                                                                                                   | 522165,232417 522165,232505 522073,233168 521987,233255 521980,233325 521740,233292 521872,233322 521872,233322 521872,233322 521898,2333290 521410,233277 521535,233290 521240,230455 521240,230455 521240,230455 520345,228725 520345,228725                                                                                                                                                                                                                                                                                                                                                                                                                                                                                                                                                                                                                                                                                                                                                                                                                                                                                                                                                                                                                                                                                                                                                                                                                                                                                                                                                                                                                                                                                                                                                                                                                                                                                                                                                                                                                                                                                 | Stepped weir Culvert Culvert Culvert Footbridge Culvert Footbridge Culvert Footbridge Bridge Footbridge Bridge Culvert Culvert Culvert Culvert Culvert Culvert Culvert Culvert Footbridge                                                                                                                                                                                                                                                                                                                                                                                                                                                                                                                                                                                                                                                                                                                                                                                                                                                                                                                                                                                                                                                                                                                                                                                                                                                                                                                                                                                                                                                                                                                                                                                                                                                                                                                                                                                                                                                                                                                                      | Rectangular Circular Circular Circular Circular Rectangular Circular Rectangular Circular Rectangular                                                                                                                                                                                                                                                                    | 520mm wide x 300 long 1200mm dia 1200mm dia 1200mm dia 1200mm dia 1.50 x 1.5w 900mm dia 1.5h x 3.0w 1200mm dia 1.5h x 6.0w Unable to determine 3x 1.0h x 1.5w 1.5h x 6w 3x 1.2h x 2.0w 600mm dia 1200mm dia 1200mm dia 1200mm dia 1200mm dia 1200mm dia (approx) 0.6h x 2.0w (approx)                                                                                                                                                                                                                                                                                                                                                                                                                                                                                                                                                                                                                                                                                                                                                                                                                                                                                                                                                                                                                                                                                                                                                                                                                                                                                                                                                                                                                                                                                                                                                                                                                                                                                                                                                                                                                                          | Concrete                                                                                                                                                                                         | Good Good Good Good Good Good Good Good                                                           | Deep rectangular concrete channel  Deep rectangular concrete channel  Trapezoidal, concrete  Channel bed silted  Trapezoidal, 1.2m wide (approx)  Trapezoidal with moving sand bed  Trapezoidal, natural  Rectangular wide with moving sand bed                                                                                                                                                                                                                                                                                                                           | Deep rectangular concrete channel Deep rectangular concrete channel  Deep rectangular concrete channel  Channel bed silted Channel bed silted Trapezoidal, 1.2m wide (approx)  Trapezoidal, natural                                                                                                                                                                                      | Oullet structure to left bank DS of structure 25% blocked at time of site visit Culverted from here to Notron common. 40% blocked at time of site visit. Weir like structure US of culvert entrance. Outfall to right bank. Tributary of Pix Brook Tributary of Pix Brook, insignificant in terms of backwater effect in high flows Weir like sturcture DS of culvert Tributary of Pix Brook, US channel bed completely silted up Only central opening conveying flow, other 2 openings 50% blocked Debris piled US of bridge One opening blocked by debris at time of site visit Stone bed, not significant in flood risk terms Not significant in flood risk terms Little flow at time of site visit, potential for overbank flow in to gardens at high flows Potential for overbank flow in to gardens at high flows                                                                                                                                                                                                                                                                                                                                                                                                                                                                                                                                                                                                                                                                         |
| 82                                                                                                                                                                                                                                                                                                                                                                                                                                                                                                                                                                                                                                                                                                                                                                      | Letchworth | Adjacent to Rushby Mead Adjacent to Ikushby Mead Adjacent to Icknield Way  Norton Common Wilbury Road Adjacent to Willian Road  US Hitchin Road                                                                                                                                                                                                                             | 522165,232417 522165,232550 522073,233168 521987,233255 5219840,233325 521740,233222 521822,233342 521822,233342 521822,233345 521410,233277 521535,233290 520980,233467 521200,230365 521240,230435 521240,230435                                                                                                                                                                                                                                                                                                                                                                                                                                                                                                                                                                                                                                                                                                                                                                                                                                                                                                                                                                                                                                                                                                                                                                                                                                                                                                                                                                                                                                                                                                                                                                                                                                                                                                                                                                                                                                                                                                             | Stepped weir Culvert Culvert Culvert Footbridge Culvert Footbridge Culvert Footbridge Bridge Footbridge Bridge Culvert Culvert Culvert Culvert Culvert Culvert Culvert Culvert Footbridge                                                                                                                                                                                                                                                                                                                                                                                                                                                                                                                                                                                                                                                                                                                                                                                                                                                                                                                                                                                                                                                                                                                                                                                                                                                                                                                                                                                                                                                                                                                                                                                                                                                                                                                                                                                                                                                                                                                                      | Rectangular Circular Circular Circular Circular Rectangular Circular Rectangular Circular Rectangular Rectangular Rectangular Rectangular Rectangular Circular Rectangular Rectangular Rectangular Rectangular Rectangular                                                                                                                                                                                                                                                                                                                                                                       | 520mm wide x 300 long 1200mm dia 1200mm dia 1200mm dia 1200mm dia 1.50 x 1.5w 900mm dia 1.5h x 3.0w 1200mm dia 1.5h x 6.0w Unable to determine 3x 1.0h x 1.5w 1.5h x 6w 3x 1.2h x 2.0w 600mm dia 1200mm dia 1200mm dia                                                                                                                                                                                                                                                                                                                                                                                                                                                                                                                                                                                                                                                                                                                                                                                                                                                                                                                                                                                                                                                                                                                                                                                                                                                                                                                                                                                                                                                                                                                                                                                                                                                                                                                                                                                                                                                                                                         | Concrete                                                                                                                                                                                                                    | Good Good Good Good Good Good Good Good                                                           | Deep rectangular concrete channel  Deep rectangular concrete channel  Trapezoidal, concrete  Channel bed silted  Trapezoidal, 1.2m wide (approx)  Trapezoidal with moving sand bed  Trapezoidal, natural  Rectangular wide with moving sand bed                                                                                                                                                                                                                                                                                                                           | Deep rectangular concrete channel Deep rectangular concrete channel  Deep rectangular concrete channel  Channel bed silted Channel bed silted Trapezoidal, 1.2m wide (approx)  Trapezoidal, natural                                                                                                                                                                                      | Outlet structure to left bank DS of structure 25% blocked at time of site visit Culverted from here to Notron common. 40% blocked at time of site visit. Weir like structure US of culvert entrance. Outlal to right bank. Tributary of Pix Brook Tributary of Pix Brook, insignificant in terms of backwater effect in high flows Weir like sturcture DS of culvert Tributary of Pix Brook, US channel bed completely silted up Only central opening conveying flow, other 2 openings 50% blocked Debris piled US of bridge One opening blocked by debris at time of site visit Stone bed, not significant in flood risk terms Not significant in flood risk terms Little flow at time of site visit, potential for overbank flow in to gardens at high flows                                                                                                                                                                                                                                                                                                                                                                                                                                                                                                                                                                                                                                                                                                                                  |
| 82                                                                                                                                                                                                                                                                                                                                                                                                                                                                                                                                                                                                                                                                                                                                                                      | Letchworth | Adjacent to Rushby Mead Adjacent to Isushby Mead Adjacent to Isushby Mead Adjacent to Isushby Mead Adjacent to Isushby Mead Norton Common Wibury Boad Adjacent to Willian Road US Hitchin Road DS of railway line                                                                                                                                                                                                                   | 522165,232417 522165,232505 522073,233168 521987,233255 521980,233325 521740,233292 521872,233322 521872,233322 521872,233322 521898,2333290 521410,233277 521535,233290 521240,230455 521240,230455 521240,230455 520345,228725 520345,228725                                                                                                                                                                                                                                                                                                                                                                                                                                                                                                                                                                                                                                                                                                                                                                                                                                                                                                                                                                                                                                                                                                                                                                                                                                                                                                                                                                                                                                                                                                                                                                                                                                                                                                                                                                                                                                                                                 | Stepped weir<br>Culvert<br>Culvert<br>Culvert<br>Footbridge<br>Culvert<br>Footbridge<br>Footbridge<br>Footbridge<br>Footbridge<br>Bridge<br>Culvert<br>Culvert<br>Culvert<br>Railway line<br>structure<br>Footbridge                                                                                                                                                                                                                                                                                                                                                                                                                                                                                                                                                                                                                                                                                                                                                                                                                                                                                                                                                                                                                                                                                                                                                                                                                                                                                                                                                                                                                                                                                                                                                                                                                                                                                                                                                                                                                                                                                                           | Rectangular Circular Circular Circular Circular Rectangular Circular Rectangular Circular Rectangular                                                                                                                                                                                                                                                                    | 520mm wide x 300 long 1200mm dia 1200mm dia 1200mm dia 1200mm dia 1.50 x 1.5w 900mm dia 1.5h x 3.0w 1200mm dia 1.5h x 6.0w Unable to determine 3x 1.0h x 1.5w 1.5h x 6w 3x 1.2h x 2.0w 600mm dia 1200mm dia 1200mm dia 1200mm dia 1200mm dia 1200mm dia (approx) 0.6h x 2.0w (approx)                                                                                                                                                                                                                                                                                                                                                                                                                                                                                                                                                                                                                                                                                                                                                                                                                                                                                                                                                                                                                                                                                                                                                                                                                                                                                                                                                                                                                                                                                                                                                                                                                                                                                                                                                                                                                                          | Concrete                                                                                                                                                                                         | Good Good Good Good Good Good Good Good                                                           | Deep rectangular concrete channel  Deep rectangular concrete channel  Trapezoidal, concrete  Channel bed silted  Trapezoidal, 1.2m wide (approx)  Trapezoidal with moving sand bed  Trapezoidal, natural  Rectangular wide with moving sand bed                                                                                                                                                                                                                                                                                                                           | Deep rectangular concrete channel Deep rectangular concrete channel  Deep rectangular concrete channel  Channel bed silted Channel bed silted Trapezoidal, 1.2m wide (approx)  Trapezoidal, natural                                                                                                                                                                                      | Outlet structure to left bank DS of structure 25% blocked at time of site visit Culverted from here to Notron common. 40% blocked at time of site visit. Weir like structure US of culvert entrance. Outlall to right bank. Tributary of Pix Brook Tributary of Pix Brook, insignificant in terms of backwater effect in high flows Weir like structure DS of culvert  Tributary of Pix Brook, US channel bed completely silted up Only central opening conveying flow, other 2 openings 50% blocked Debris piled US of bridge One opening blocked by debris at time of site visit  Stone bed, not significant in flood risk terms Not significant in flood risk terms Little flow at time of site visit, potential for overbank flow in to gardens at high flows Potential for overbank flow in to gardens at high flows Partially blocked with metal debris, purpose of weir unclear                                                                                                                                                                                                                                                                                                                                                                                                                                                                                                                                                                                                          |
| 82                                                                                                                                                                                                                                                                                                                                                                                                                                                                                                                                                                                                                                                                                                                                                                      | Letchworth | Adjacent to Rushby Mead Adjacent to Isushby Mead Adjacent to Isushby Mead Adjacent to Isushby Mead Adjacent to Isushby Mead Norton Common Wilbury Fload Adjacent to Willian Road Adjacent to Willian Road US Hitchin Road DS of railway line DS Stevenage Road A602                                                                                                                                                   | 522165,23250<br>522073,233168<br>521987,233255<br>521987,233255<br>521940,233325<br>521740,233225<br>521740,233225<br>521762,233322<br>521698,233320<br>521410,233277<br>521535,233290<br>521240,230365<br>521240,230345<br>521240,230435<br>521240,230435<br>521240,230435                                                                                                                                                                                                                                                                                                                                                                                                                                                                                                                                                                                                                                                                                                                                                                                                                                                                                                                                                                                                                                                                                                                                                                                                                                                                                                                                                                                                                                                                                                                                                                                                                                                                                                                                                                                                                                                    | Stepped weir Culvert Culvert Culvert Coulvert Footbridge Culvert Footbridge Culvert Footbridge Bridge Footbridge Bridge Culvert Culvert Culvert Culvert Railway line structure Footbridge Weir Culvert                                                                                                                                                                                                                                                                                                                                                                                                                                                                                                                                                                                                                                                                                                                                                                                                                                                                                                                                                                                                                                                                                                                                                                                                                                                                                                                                                                                                                                                                                                                                                                                                                                                                                                                                                                                                                                                                                                                         | Rectangular Circular Circular Circular Circular Rectangular Circular Rectangular Circular Rectangular Arectangular Arectangular Arectangular Arectangular, sharpcreasted                                                                                                                                                                                                                                                 | 520mm wide x 300 long 1200mm dia 1200mm dia 1200mm dia 1200mm dia 1200mm dia 1.5h x 1.5w 900mm dia 1.5h x 6.0w Unable to determine 3x 1.0h x 1.5w 1.5h x 6w 3x 1.2h x 2.0w 600mm dia 1200mm dia (approx) 0.6h x 2.0w (approx) 0.6h x 2.0w (approx)                                                                                                                                                                                                                                                                                                                                                                                                                                                                                                                                                                                                                                                                                                                                                                                                                                                                                                                                                                                                                                                                                                                                                                                                                                                                                                                                                                                                                                                                                                                                                                                                                                                                                                                                                                                                           | Concrete Concrete/ masonary Concrete/ masonary Steel                        | Good Good Good Good Good Good Good Good                                                           | Deep rectangular concrete channel Deep rectangular concrete channel Trapezoidal, concrete Channel bed silted Trapezoidal, 1.2m wide (approx) Trapezoidal with moving sand bed Trapezoidal, natural Rectangular wide with moving sand bed Trapezoidal, 2m wide bed approx Trapezoidal, 2m wide bed approx Trapezoidal, 2m wide bed approx                                                                                                                                                                                                                                  | Deep rectangular concrete channel  Deep rectangular concrete channel  Deep rectangular concrete channel  Channel bed silted Channel bed silted Channel bed silted Trapezoidal, 1.2m wide (approx)  Trapezoidal, natural  Trapezoidal  Rectangular with bed width approx 1.2m                                                                                                             | Oullet structure to left bank DS of structure 25% blocked at time of site visit Culverted from here to Norton common. 40% blocked at time of site visit. Weir like structure US of culvert entrance. Outfall to right bank Tributary of Pix Brook Tributary of Pix Brook Tributary of Pix Brook, insignificant in terms of backwater effect in high flows Weir like sturcture DS of culvert Tributary of Pix Brook, US channel bed completely silted up Only central opening conveying flow, other 2 openings 50% blocked Debris piled US of bridge One opening blocked by debris at time of site visit Stone bed, not significant in flood risk terms Not significant in flood risk terms Not significant in flood risk terms Intellet flow at time of site visit, potential for overbank flow in to gardens at high flows Potential for overbank flow in to gardens at high flows Partially blocked with metal debris, purpose of weir unclear Weir structure approx 5m US of culvert and has caused ponding DS of culvert. 3 outfalls but no flow at time of site visit                                                                                                                                                                                                                                                                                                                                                                                                                      |
| 82 Pix Brook 83 Pix Brook 84 Pix Brook 85 Pix Brook 86 Pix Brook 87 Pix Brook 88 Pix Brook 89 Pix Brook 90 Pix Brook 91 Pix Brook 91 Pix Brook 92 Pix Brook 93 Pix Brook 94 Pix Brook 95 Ditch in Golf Cc 96 Ditch in Golf Cc 97 Ippollittis Brook 98 Ippollittis Brook 99 Ippollittis Brook                                                                                                                                                                                                                                                                                                                                                                                                                                                                            | Letchworth | Adjacent to Rushby Mead Adjacent to Isushby Norton Common Wilbury Road Adjacent to Willian Road Adjacent to Willian Road US Hitchin Road DS of railway line DS Stevenage Road A602 Stevenage Road A602                                                                                                                                        | 522165,232417 522165,232550 522073,233168 521987,233255 521840,233325 521840,233325 521822,233342 521762,233322 521822,233342 521762,233322 521822,233467 521200,230365 521240,230365 521240,230345 521240,230455 521240,230455 521240,230455 521240,230455 521240,230455 521240,230455 521240,230455 521240,230455 521240,230455 521240,230455 521240,230455 521240,230455 521240,230455 521240,230455 521240,230455 521240,230455 521240,230455 521240,230455 521240,230455 521240,230455 521240,230455 521240,230455 521240,230455 521240,230455 521240,230455 521240,230455 521240,230455 521240,230455 521240,230455 521240,230455 521240,230455 521240,230455 521240,230455 521240,230455 521240,230455 521240,230455 521240,230455 521240,230455 521240,230455 521240,230455 521240,230455 521240,230455 521240,230455 521240,230455 521240,230455 521240,230455 521240,230455 521240,230455 521240,230455 521240,230455 521240,230455 521240,230455 521240,230455 521240,230455 521240,230455 521240,230455 521240,230455 521240,230455 521240,230455 521240,230455 521240,230455 521240,230455 521240,230455 521240,230455 521240,230455 521240,230455 521240,230455 521240,230455 521240,230455 521240,230455 521240,230455 521240,230455 521240,230455 521240,230455 521240,230455 521240,230455 521240,230455 521240,230455 521240,230455 521240,230455 521240,230455 521240,230455 521240,230455 521240,230455 521240,230455 521240,230455 521240,230455 521240,230455 521240,230455 521240,230455 521240,230455 521240,230455 521240,230455 521240,230455 521240,230455 521240,230455 521240,230455 521240,230455 521240,230455 521240,230455 521240,230455 521240,230455 521240,230455 521240,230455 521240,230455 521240,230455 521240,230455 521240,230455 521240,230455 521240,230455 521240,230455 521240,230455 521240,230455 521240,230455 521240,230455 521240,230455 521240,230455 521240,230455 521240,230455 521240,230455 521240,230455 521240,230455 521240,230455 521240,230455 521240,230455 521240,230455 521240,230455 521240,230455 521240,230455 521240,230455 521240,230455 521240,230455 52 | Stepped weir Culvert Culvert Culvert Coulvert Footbridge Culvert Footbridge Culvert Footbridge Bridge Footbridge Bridge Culvert Culvert Culvert Culvert Railway line structure Footbridge Weir Culvert                                                                                                                                                                                                                                                                                                                                                                                                                                                                                                                                                                                                                                                                                                                                                                                                                                                                                                                                                                                                                                                                                                                                                                                                                                                                                                                                                                                                                                                                                                                                                                                                                                                                                                                                                                                                                                                                                                                         | Rectangular Circular Circular Circular Circular Rectangular Circular Rectangular Rectangular Rectangular Rectangular Rectangular Rectangular Rectangular Rectangular Circular Circular Circular Circular Arch conduit Arch conduit Arch conduit Arch conduit Circular                                                                                                                                                                                                                | 520mm wide x 300 long 1200mm dia 1200mm dia 1200mm dia 1200mm dia 1200mm dia 1.50 x 1.5w 900mm dia 1.5h x 3.0w 1200mm dia 1.5h x 6.0w 1.5h x 6.0w 1.5h x 6.0w 1.5h x 6.0w 1.5h x 6.w 1.5h x 6w 3x 1.2h x 2.0w 600mm dia 1200mm dia 1200mm dia (approx) 0.6h x 2.0w (approx) 0.6h x 2.0w (approx) 0.4h x 0.5w (approx) 1200mm dia (approx)                                                                                                                                                                                                                                                                                                                                                                                                                                                                                                                                                                                                                                                                                                                                                                                                                                                                                                                                                                                                                                                                                                                                                                                                                                                                                                                                                                                                                                                                                                                                                                                                                                                                                                                                                                                      | Concrete                                                                                                                                   | Good Good Good Good Good Good Good Good                                                           | Deep rectangular concrete channel  Deep rectangular concrete channel  Trapezoidal, concrete  Channel bed silted  Trapezoidal, 1.2m wide (approx)  Trapezoidal with moving sand bed  Trapezoidal, natural  Rectangular wide with moving sand bed  -  Trapezoidal, 2m wide bed approx  Trapezoidal, 2-3m wide bed approx  Trapezoidal, 2-3m wide bed approx  Trapezoidal, 2-3m wide bed approx                                                                                                                                                                              | Deep rectangular concrete channel  Deep rectangular concrete channel  Deep rectangular concrete channel  Channel bed silted Channel bed silted Channel bed silted Trapezoidal, 1.2m wide (approx)  Trapezoidal, natural  Trapezoidal  Rectangular with bed width approx 1.2m  Rectangular, bed width 3-3.5m                                                                              | Outlet structure to left bank DS of structure 25% blocked at time of site visit Culverted from here to Notron common. 40% blocked at time of site visit. Weir like structure US of culvert entrance. Outlal to right bank. Tributary of Pix Brook Tributary of Pix Brook, insignificant in terms of backwater effect in high flows Weir like sturcture DS of culvert Tributary of Pix Brook, US channel bed completely silted up Only central opening conveying flow, other 2 openings 50% blocked Debris piled US of bridge One opening blocked by debris at time of site visit Stone bed, not significant in flood risk terms Not significant in flood risk terms Little flow at time of site visit, potential for overbank flow in to gardens at high flows Potential for overbank flow in to gardens at high flows Potential for overbank flow in to gardens at high flows Potential blocked with metal debris, purpose of weir unclear Weir structure approx 5m US of culvert and has caused ponding DS of culvert. 3 outfalls but no flow at time of site visit 70% blocked with debris at time of site visit 70% blocked to ground at this location, reappearing at the wetland                                                                                                                                                                                                                                                                                                          |
| 82                                                                                                                                                                                                                                                                                                                                                                                                                                                                                                                                                                                                                                                                                                                                                                      | Letchworth | Adjacent to Rushby Mead Adjacent to Isushby Mead Adjacent to Isushby Mead Adjacent to Isushby Mead Adjacent to Isushby Mead Norton Common Wilbury Fload Adjacent to Willian Road Adjacent to Willian Road US Hitchin Road DS of railway line DS Stevenage Road A602 Stevenage Road A602 Waterdell Lane                                                                                                                              | 522165,232417 522165,23255 522073,233168 521987,233255 521840,233325 521740,233292 521698,233329 521698,233329 521410,233277 521535,233290 521410,233277 521535,233290 521240,230365 521240,230365 521240,230455 50335,228725 520345,228755 519573,228198 519528,228155 519485,227083                                                                                                                                                                                                                                                                                                                                                                                                                                                                                                                                                                                                                                                                                                                                                                                                                                                                                                                                                                                                                                                                                                                                                                                                                                                                                                                                                                                                                                                                                                                                                                                                                                                                                                                                                                                                                                          | Stepped weir Culvert Culvert Culvert Coulvert Footbridge Culvert Footbridge Footbridge Footbridge Footbridge Footbridge Bridge Culvert Culvert Culvert Culvert Railway line structure Footbridge Weir Culvert Culvert Culvert                                                                                                                                                                                                                                                                                                                                                                                                                                                                                                                                                                                                                                                                                                                                                                                                                                                                                                                                                                                                                                                                                                                                                                                                                                                                                                                                                                                                                                                                                                                                                                                                                                                                                                                                                                                                                                                                                                  | Rectangular Circular Circular Circular Circular Rectangular Circular Rectangular Circular Rectangular Acctondular Arch conduit Rectangular Arch | 520mm wide x 300 long 1200mm dia 1200mm dia 1200mm dia 1200mm dia 1200mm dia 1.5h x 1.5w 900mm dia 1.5h x 6.0w Unable to determine 3x 1.0h x 1.5w 1.5h x 6w 3x 1.2h x 2.0w 600mm dia 1200mm dia 1200mm dia 1200mm dia (approx) 0.6h x 2.0w (approx) 0.6h x 2.0w (approx) 0.4h x 0.5w (approx) 1200mm dia (approx)                                                                                                                                                                                                                                                                                                                                                                                                                                                                                                                                                                                                                                                                                                                                                                                                                                                                                                                                                                                                                                                                                                                                                                                                                                                                                                                                                                                                                                                                                                                                                                                                                                                                                                                                                                                                              | Concrete Concrete/ masonary Concrete/ masonary Concrete/ masonary                                                                                                     | Good Good Good Good Good Good Good Good                                                           | Deep rectangular concrete channel  Deep rectangular concrete channel  Trapezoidal, concrete  Channel bed silted  Trapezoidal, 1.2m wide (approx)  Trapezoidal with moving sand bed  Trapezoidal, natural  Rectangular wide with moving sand bed  -  Trapezoidal, 2m wide bed approx  Trapezoidal, 2-3m wide bed approx  Trapezoidal, 2-3m wide bed approx  Trapezoidal, 2-3m wide bed approx                                                                                                                                                                              | Deep rectangular concrete channel  Deep rectangular concrete channel  Deep rectangular concrete channel  Channel bed silted Channel bed silted Channel bed silted Trapezoidal, 1.2m wide (approx)  Trapezoidal, natural  Trapezoidal  Rectangular with bed width approx 1.2m  Rectangular, bed width 3-3.5m                                                                              | Oullet structure to left bank DS of structure 25% blocked at time of site visit Culverted from here to Norton common. 40% blocked at time of site visit. Weir like structure US of culvert entrance. Outfall to right bank Tributary of Pix Brook Tributary of Pix Brook Tributary of Pix Brook, insignificant in terms of backwater effect in high flows Weir like sturcture DS of culvert Tributary of Pix Brook, US channel bed completely silted up Only central opening conveying flow, other 2 openings 50% blocked Debris piled US of bridge One opening blocked by debris at time of site visit Stone bed, not significant in flood risk terms Not significant in flood risk terms Not significant in flood risk terms Ittle flow at time of site visit, potential for overbank flow in to gardens at high flows Potential for overbank flow in to gardens at high flows Partially blocked with metal debris, purpose of weir unclear Weir structure approx 5m US of culvert and has caused ponding DS of culvert. 3 outfalls but no flow at time of site visit Tops blocked with debris at time of site visit Channel goes to ground at this location, reappearing at the welland US of structure. Historical information may be required for this                                                                                                                                                                                                                                     |
| 82                                                                                                                                                                                                                                                                                                                                                                                                                                                                                                                                                                                                                                                                                                                                                                      | Letchworth | Adjacent to Rushby Mead Adjacent to Isushby Mead Norton Common Wilbury Road Adjacent to Willian Road Adjacent to Willian Road US Hitchin Road DS of railway line DS Stevenage Road A602 Stevenage Road A602 Waterdell Lane DS Waterdell Lane                                                                                    | 522165,232417 522165,232550 522073,233168 521987,233255 521940,233325 521740,233229 521822,233342 521762,233322 521822,2333467 521200,230365 521240,230435 521240,230435 521240,230435 521240,230435 521240,230435 521240,230435 521240,230435 521240,230435 521240,230435 521240,230435 521240,230435 521240,230435 521240,230435 521240,230435 521240,230435 521240,230435 521240,230435 521240,230435 521240,230435 521240,230435 521240,230435 521240,230435 521240,230435 521240,230435 521240,230435 521240,230435 521240,230435 521240,230435 521240,230435 521240,230435 521240,230435 521240,230435 521240,230435 521240,230435 521240,230435 521240,230435 521240,230435 521240,230435 521240,230435 521240,230435 521240,230435 521240,230435 521240,230435 521240,230435 521240,230435 521240,230435 521240,230435 521240,230435 521240,230435 521240,230435 521240,230435 521240,230435 521240,230435 521240,230435 521240,230435 521240,230435 521240,230435 521240,23045 521240,23045 521240,23045 521240,23045 521240,23045 521240,23045 521240,23045 521240,23045 521240,23045 521240,23045 521240,23045 521240,23045 521240,23045 521240,23045 521240,23045 521240,23045 521240,23045 521240,23045 521240,23045 521240,23045 521240,23045 521240,23045 521240,23045 521240,23045 521240,23045 521240,23045 521240,23045 521240,23045 521240,23045 521240,23045 521240,23045 521240,23045 521240,23045 521240,23045 521240,23045 521240,23045 521240,23045 521240,23045 521240,23045 521240,23045 521240,23045 521240,23045 521240,23045 521240,23045 521240,23045 521240,23045 521240,23045 521240,23045 521240,23045 521240,23045 521240,23045 521240,23045 521240,23045 521240,23045 521240,23045 521240,23045 521240,23045 521240,23045 521240,23045 521240,23045 521240,23045 521240,23045 521240,23045 521240,23045 521240,23045 521240,23045 521240,23045 521240,23045 521240,23045 521240,23045 521240,23045 521240,23045 521240,23045 521240,23045 521240,23045 521240,23045 521240,23045 521240,23045 521240,23045 521240,23045 521240,23045 521240,23045 521240,23045 521240,23045 521240,23045 52 | Stepped weir Culvert Culvert Culvert Coulvert Footbridge Culvert Footbridge Culvert Footbridge Footbridge Bridge Footbridge Bridge Culvert                                                                                                                                                                                                                                                                                                                                                                                                                                                                                                                                                                                                                                                                                                                                                                                                                                                                                                                                                                                                                                                                                                                                                                                                                                                                                                                                                                                                                                                                                                                                                                                                                                                                                                                                                                                                                                                                     | Rectangular Circular Circular Circular Circular Circular Rectangular Circular Rectangular Circular Rectangular Circular Circular Arch conduit Arch Arch Arch                                                                                                                                                                                                                              | 520mm wide x 300 long 1200mm dia 1200mm dia 1200mm dia 1200mm dia 1200mm dia 1.5h x 1.5w 9300mm dia 1.5h x 3.0w 1200mm dia 1.5h x 5.0w 1.5h x 6.0w 1.5h x 5.0w 1.5h x 6.w 0.5h x 1.2h x 2.0w 600mm dia 1200mm dia 1200mm dia (approx) 0.6h x 2.0w (approx) 0.6h x 2.0w (approx) 1200mm dia (approx) 1300mm dia (approx) 1500mm dia (approx)                                                                                                                                                                                                                                                                                                                                                                                                                                                                                                                                                                                                                                                                                                                                                                                                                                                                                                                                                                                                                                                                                                                                                                                                                                                                                                                                                                                                                                                                                                                                                                            | Concrete Concrete/ masonary Concrete/ masonary Concrete/ masonary Concrete/ masonary Concrete/ masonary Concrete/ masonary                                                              | Good Good Good Good Good Good Good Good                                                           | Deep rectangular concrete channel  Deep rectangular concrete channel  Trapezoidal, concrete  Channel bed silted  Trapezoidal, 1.2m wide (approx)  Trapezoidal with moving sand bed  Trapezoidal, natural  Rectangular wide with moving sand bed  -  Trapezoidal, 2m wide bed approx                                                                                                                  | Deep rectangular concrete channel  Deep rectangular concrete channel  Deep rectangular concrete channel  Channel bed silted Channel bed silted Trapezoidal, 1.2m wide (approx)  Trapezoidal, natural  Trapezoidal  Rectangular with bed width approx 1.2m  Rectangular, bed width 3.3.5m  Rectangular, bed width 3.3.5m                                                                  | Outlet structure to left bank DS of structure 25% blocked at time of site visit Culverted from here to Notron common. 40% blocked at time of site visit. Weir like structure US of culvert entrance. Outlal to right bank. Tributary of Pix Brook Tributary of Pix Brook, insignificant in terms of backwater effect in high flows Weir like sturcture DS of culvert  Tributary of Pix Brook, US channel bed completely silted up Only central opening conveying flow, other 2 openings 50% blocked Debris piled US of bridge One opening blocked by debris at time of site visit  Stone bed, not significant in flood risk terms Not significant in flood risk terms Little flow at time of site visit, potential for overbank flow in to gardens at high flows Potential for overbank flow in to gardens at high flows Partially blocked with metal debris, purpose of weir unclear Weir structure approx 5m US of culvert and has caused ponding DS of culvert 3 outfalls but no flow at time of site visit. 70% blocked with debris at time of site visit. Tolke Diocked with debris at time of site visit. Tolke Diocked with debris at time of site visit. Tolke Diocked with debris at time of site visit. Tolke Diocked with debris at time of site visit. Tolke Diocked with debris at time of site visit. Tolke Diocked with debris at time of site visit. Tolke Diocked with debris at time of site visit.                                                                           |
| 82 Pix Brook 83 Pix Brook 84 Pix Brook 85 Pix Brook 86 Pix Brook 87 Pix Brook 88 Pix Brook 89 Pix Brook 90 Pix Brook 91 Pix Brook 91 Pix Brook 92 Pix Brook 93 Pix Brook 94 Pix Brook 95 Ditch in Golf Cc 96 Ditch in Golf Cc 97 Ippoliittis Brook 98 Ippoliittis Brook 100 Ippoliittis Brook 101 Ippoliittis Brook 102 Ippoliittis Brook 101 Ippoliittis Brook 102 Ippoliittis Brook 103 Ippoliittis Brook 104 Ippoliittis Brook 105 Ippoliittis Brook 106 Ippoliittis Brook 107 Ippoliittis Brook 108 Ippoliittis Brook 109 Ippoliittis Brook 100 Ippoliittis Brook 100 Ippoliittis Brook 101 Ippoliittis Brook 102 Ippoliittis Brook 103 Ippoliittis Brook                                                                                                           | Letchworth Letchior Hitchin                                                                                                                                                                                                                                                                                                                                                                                                                                                                                                                                                                                                                                                                                                                                                                                                                                                                                                                                                                                                                                                                                                                                                                                                                                                                                                                                                                                                                                                                                                                                                                                                                                                                                                                                                                                                                      | Adjacent to Rushby Mead Adjacent to Isushby Norton Common Norton Common Norton Common Norton Common Norton Common Norton Common Orton Common Wilbury Road Adjacent to Willian Road Adjacent to Willian Road US Hitchin Road DS of railway line DS Stevenage Road A602 Stevenage Road A602 Waterdell Lane Sperberry Hill                                                                                                           | 522165,232417 522165,23255 521987,233265 521987,233265 521740,233322 521752,233329 521822,233342 521762,233322 521622,233342 521698,23329 521989,233467 521200,230365 521240,230435 521240,230435 521240,230435 521252,2325                                                                                                                                                                                                                                                                                                                                                                                                                                                                                                                                                                                                                                                                                                                                                                                                                                                                                                                                                                                                                                                                                                                                                                                                                                                                                                                                                                                                                                                                                                                                                                                                                                                                                                                                                                                                                                                                                                    | Stepped weir Culvert Culvert Culvert Coulvert Footbridge Culvert Footbridge Culvert Footbridge Footbridge Bridge Footbridge Bridge Culvert                                                                                                                                                                                                                                                                                                                                                                                                                                                                                                                                                                                                                                                                                                                                                                                                                                                                                                                                                                                                                                                                                                                                                                                                                                                                                                                                                                                                                                                                                                                                                                                                                                                                                                                                                                                                                                                                                     | Rectangular Circular Circular Circular Circular Circular Rectangular Circular Rectangular Circular Circular Circular Arch conduit                                                                                                                                                               | 520mm wide x 300 long 1200mm dia 1200mm dia 1200mm dia 1200mm dia 1200mm dia 1.5h x 1.5w 900mm dia 1.5h x 5.0w 1.5h x 6.0w 0.6h x 2.0w 600mm dia 1200mm dia       | Concrete Concrete/ masonary Steel Concrete/ masonary Concrete/ masonary Concrete/ steel Concrete/ steel Concrete                                                      | Good Good Good Good Good Good Good Good                                                           | Deep rectangular concrete channel  Deep rectangular concrete channel  Trapezoidal, concrete  Channel bed silted  Trapezoidal, 1.2m wide (approx)  Trapezoidal with moving sand bed  Trapezoidal, natural  Rectangular wide with moving sand bed   Trapezoidal, 2m wide bed approx  Trapezoidal, 2-3m wide bed approx  Trapezoidal, 2-3m wide bed approx  Trapezoidal, 2-3m wide bed approx  No access  No access                                                                                                                                                          | Deep rectangular concrete channel  Deep rectangular concrete channel  Deep rectangular concrete channel  Channel bed silted Channel bed silted Channel bed silted Trapezoidal, 1.2m wide (approx)  Trapezoidal, natural  Trapezoidal  Rectangular with bed width approx 1.2m  Rectangular, bed width 3-3.5m  Rectangular, bed width 3-3.5m  Wetland area                                 | Outlet structure to left bank DS of structure 25% blocked at time of site visit Culverted from here to Notron common. 40% blocked at time of site visit. Weir like structure US of culvert entrance. Outlall to right bank. Tributary of Pix Brook Tributary of Pix Brook, insignificant in terms of backwater effect in high flows Weir like sturcture DS of culvert  Tributary of Pix Brook, US channel bed completely silted up  Only central opening conveying flow, other 2 openings 50% blocked Debris piled US of bridge  One opening blocked by debris at time of site visit  Stone bed, not significant in flood risk terms  Not significant in flood risk terms  Little flow at time of site visit, potential for overbank flow in to gardens at high flows Potential for overbank flow in to gardens at high flows  Partially blocked with metal debris, purpose of weir unclear Weir structure approx 5m US of culvert and has caused ponding DS of culvert. 3 outfalls but no flow at time of site visit 70% blocked with debris at time of site visit Channel goes to ground at this location, reappearing at the wetland US of structure. Historical information may be required for this structure                                                                                                                                                                                                                                                                              |
| 82                                                                                                                                                                                                                                                                                                                                                                                                                                                                                                                                                                                                                                                                                                                                                                      | Letchworth | Adjacent to Rushby Mead Adjacent to Isushby Mead Norton Common Norton Common Norton Common Norton Common Norton Common Norton Common Orton Common Wilbury Road Adjacent to Willian Road Adjacent to Willian Road US Hitchin Road DS of railway line DS Stevenage Road A602 Stevenage Road A602 Waterdell Lane Sperberry Hill DS Stevenage Road, Little Wymondley                                                                  | 522165,232417 522165,23250 522073,233168 521987,233255 521940,233325 521740,233292 521740,233292 521698,233325 521698,233325 521698,233325 521698,233325 521240,230455 521240,230455 521240,230455 521240,230455 521240,230455 521240,230455 521240,230455 521240,230455 521240,230455 521240,230455 521240,230455 521240,230455 521240,230455 521240,230455 521240,230455 521240,230455 521240,230455 521240,230455 521240,230455 521240,230455 521240,230455 521240,230455 521240,230455 521240,230455 521240,230455 521240,230455 521240,230455 521240,230455 521240,230455 521240,230455 521240,230455 521240,230455 521240,230455 521240,230455 521240,230455 521240,230455 521240,230455 521240,230455 521240,230455 521240,230455 521240,230455 521240,230455 521240,230455 521240,230455 521240,230455 521240,230455 521240,230455 521240,230455 521240,230455 521240,230455 521240,230455 521240,230455 521240,230455 521240,230455 521240,230455 521240,230455 521240,230455 521240,230455 521240,230455 521240,230455 521240,230455 521240,230455 521240,230455 521240,230455 521240,230455 521240,230455 521240,230455 521240,230455 521240,230455 521240,230455 521240,230455 521240,230455 521240,230455 521240,230455 521240,230455 521240,230455 521240,230455 521240,230455 521240,230455 521240,230455 521240,230455 521240,230455 521240,230455 521240,230455 521240,230455 521240,230455 521240,230455 521240,230455 521240,230455 521240,230455 521240,230455 521240,230455 521240,230455 521240,230455 521240,230455 521240,230455 521240,230455 521240,230455 521240,230455 521240,230455 521240,230455 521240,230455 521240,230455 521240,230455 521240,230455 521240,230455 521240,230455 521240,230455 521240,230455 521240,230455 521240,230455 521240,230455 521240,230455 521240,230455 521240,230455 521240,230455 521240,230455 521240,230455 521240,230455 521240,230455 521240,230455 521240,230455 521240,230455 521240,230455 521240,230455 521240,230455 521240,230455 521240,230455 521240,230455 521240,230455 521240,230455 521240,230455 521240,230455 521240,230455 521240,230455 521 | Stepped weir Culvert Culvert Culvert Footbridge Culvert Footbridge Culvert Footbridge Footbridge Bridge Footbridge Bridge Culvert Culv | Rectangular Circular Circular Circular Circular Circular Rectangular Circular Rectangular Circular Rectangular Circular Circular Circular Circular Arch conduit Arch conduit Arch conduit Arch conduit Arch conduit Arch conduit Arch Arch Arch Arch Rectangular Rectangular Rectangular Rectangular Rectangular                                                                                                                                                                     | 520mm wide x 300 long 1200mm dia 1200mm dia 1200mm dia 1200mm dia 1200mm dia 1.5h x 1.5w 900mm dia 1.5h x 6.0w Unable to determine 3x 1.0h x 1.5w 1.5h x 6.w 3x 1.2h x 2.0w 600mm dia 1200mm dia 1200mm dia 1200mm dia 1200mm dia 1200mm dia 1200mm dia (approx) 0.6h x 2.0w (approx) 0.6h x 2.0w (approx) 1200mm dia (approx) 1200mm dia (approx) 1200mm dia (approx) 1200mm dia (approx) 0.5h x 0.9w (approx) 1200mm dia (approx) 0.5h x 1.0w (approx) 13x 1.5h x 2.0w (approx)                                                                                                                                                                                                                                                                                                                                                                                                                                                                                                                                                                                                                                                                                                                                                                                                                                                                                                                                                                                                                                                                                                                                                                                                                                                                                                                                                                                                                                                                                                                                                                                                                                              | Concrete Concrete/ masonary Steel Concrete/ masonary Concrete/ masonary Concrete/ masonary Concrete/ masonary                                                                                                               | Good Good Good Good Good Good Good Good                                                           | Deep rectangular concrete channel  Deep rectangular concrete channel  Trapezoidal, concrete  Channel bed silted  Trapezoidal, 1.2m wide (approx)  Trapezoidal with moving sand bed  Trapezoidal, natural  Rectangular wide with moving sand bed  -  Trapezoidal, 2m wide bed approx                                                                                                                  | Deep rectangular concrete channel  Deep rectangular concrete channel  Deep rectangular concrete channel  Channel bed silted Channel bed silted Trapezoidal, 1.2m wide (approx)  Trapezoidal, natural  Trapezoidal  Rectangular with bed width approx 1.2m  Rectangular, bed width 3.3.5m  Rectangular, bed width 3.3.5m                                                                  | Oultet structure to left bank DS of structure 25% blocked at time of site visit Culverted from here to Notron common. 40% blocked at time of site visit. Weir like structure US of culvert entrance. Outfall to right bank. Tributary of Pix Brook Tributary of Pix Brook, insignificant in terms of backwater effect in high flows Weir like sturcture DS of culvert Tributary of Pix Brook, US channel bed completely silted up Only central opening conveying flow, other 2 openings 50% blocked Debris piled US of bridge One opening blocked by debris at time of site visit Stone bed, not significant in flood risk terms Not significant in flood risk terms Little flow at time of site visit, potential for overbank flow in to gardens at high flows Potential for overbank flow in to gardens at high flows Partially blocked with metal debris, purpose of weir unclear Weir structure approx 5m US of culvert and has caused ponding DS of culvert. 3 outfalls but no flow at time of site visit Channel goes to ground at this location, reappearing at the wetland US of structure. Historical information may be required for this structure 80% blocked with meint at this location.                                                                                                                                                                                                                                                                                          |
| 82 Pix Brook 83 Pix Brook 84 Pix Brook 85 Pix Brook 86 Pix Brook 87 Pix Brook 88 Pix Brook 89 Pix Brook 90 Pix Brook 91 Pix Brook 91 Pix Brook 92 Pix Brook 93 Pix Brook 94 Pix Brook 95 Ditch in Golf Cc 96 Ditch in Golf Cc 97 Ippoliittis Brook 98 Ippoliittis Brook 100 Ippoliittis Brook 101 Ippoliittis Brook 102 Ippoliittis Brook 101 Ippoliittis Brook 102 Ippoliittis Brook 103 Ippoliittis Brook 104 Ippoliittis Brook 105 Ippoliittis Brook 106 Ippoliittis Brook 107 Ippoliittis Brook 108 Ippoliittis Brook 109 Ippoliittis Brook 100 Ippoliittis Brook 100 Ippoliittis Brook 101 Ippoliittis Brook 102 Ippoliittis Brook 103 Ippoliittis Brook                                                                                                           | Letchworth Letchior Hitchin                                                                                                                                                                                                                                                                                                                                                                                                                                                                                                                                                                                                                                                                                                                                                                                                                                                                                                                                                                                                                                                                                                                                                                                                                                                                                                                                                                                                                                                                                                                                                                                                                                                                                                                                                                                                                      | Adjacent to Rushby Mead Adjacent to Isushby Norton Common Norton Common Norton Common Norton Common Norton Common Norton Common Orton Common Wilbury Road Adjacent to Willian Road Adjacent to Willian Road US Hitchin Road DS of railway line DS Stevenage Road A602 Stevenage Road A602 Waterdell Lane Sperberry Hill                                                                                                           | 522165,232417 522165,23255 521987,233265 521987,233265 521740,233322 521752,233329 521822,233342 521762,233322 521622,233342 521698,23329 521989,233467 521200,230365 521240,230435 521240,230435 521240,230435 521252,2325                                                                                                                                                                                                                                                                                                                                                                                                                                                                                                                                                                                                                                                                                                                                                                                                                                                                                                                                                                                                                                                                                                                                                                                                                                                                                                                                                                                                                                                                                                                                                                                                                                                                                                                                                                                                                                                                                                    | Stepped weir Culvert Culvert Culvert Coulvert Coulvert Footbridge Culvert Footbridge Culvert Footbridge Bridge Footbridge Bridge Culvert Culve | Rectangular Circular Circular Circular Circular Circular Rectangular Circular Rectangular Circular Circular Circular Arch conduit                                                                                                                                                               | 520mm wide x 300 long 1200mm dia 1200mm dia 1200mm dia 1200mm dia 1200mm dia 1.5h x 1.5w 900mm dia 1.5h x 5.0w 1.5h x 6.0w 0.6h x 2.0w 600mm dia 1200mm dia 1200m | Concrete Concrete/ masonary Steel Concrete/ masonary Concrete/ masonary Concrete/ steel Concrete/ steel Concrete                                                      | Good Good Good Good Good Good Good Good                                                           | Deep rectangular concrete channel  Deep rectangular concrete channel  Trapezoidal, concrete  Channel bed silted  Trapezoidal, 1.2m wide (approx)  Trapezoidal with moving sand bed  Trapezoidal, natural  Rectangular wide with moving sand bed   Trapezoidal, 2m wide bed approx  Trapezoidal, 2-3m wide bed approx  Trapezoidal, 2-3m wide bed approx  Trapezoidal, 2-3m wide bed approx  No access  No access                                                                                                                                                          | Deep rectangular concrete channel  Deep rectangular concrete channel  Deep rectangular concrete channel  Channel bed silted Channel bed silted Channel bed silted Trapezoidal, 1.2m wide (approx)  Trapezoidal, natural  Trapezoidal  Rectangular with bed width approx 1.2m  Rectangular, bed width 3-3.5m  Rectangular, bed width 3-3.5m  Wetland area                                 | Outlet structure to left bank DS of structure 25% blocked at time of site visit Culverted from here to Notron common. 40% blocked at time of site visit. Weir like structure US of culvert entrance. Outlall to right bank. Tributary of Pix Brook Tributary of Pix Brook, insignificant in terms of backwater effect in high flows Weir like sturcture DS of culvert  Tributary of Pix Brook, US channel bed completely silted up  Only central opening conveying flow, other 2 openings 50% blocked Debris piled US of bridge  One opening blocked by debris at time of site visit  Stone bed, not significant in flood risk terms  Not significant in flood risk terms  Little flow at time of site visit, potential for overbank flow in to gardens at high flows Potential for overbank flow in to gardens at high flows  Partially blocked with metal debris, purpose of weir unclear Weir structure approx 5m US of culvert and has caused ponding DS of culvert. 3 outfalls but no flow at time of site visit 70% blocked with debris at time of site visit Channel goes to ground at this location, reappearing at the wetland US of structure. Historical information may be required for this structure                                                                                                                                                                                                                                                                              |
| 82 Pix Brook 83 Pix Brook 84 Pix Brook 85 Pix Brook 86 Pix Brook 87 Pix Brook 88 Pix Brook 89 Pix Brook 90 Pix Brook 91 Pix Brook 91 Pix Brook 92 Pix Brook 93 Pix Brook 94 Pix Brook 95 Ditch in Golf Cc 96 Ditch in Golf Cc 97 Ippollittis Brook 98 Ippollittis Brook 100 Ippollittis Brook 101 Ippollittis Brook 102 Ippollittis Brook 103 Ippollittis Brook 104 Ash Brook 105 Ash Brook 105 Ash Brook 106 Ash Brook 107 Ash Brook 108 Ash Brook 109 Ash Brook 100 Ash Brook 101 Ash Brook 104 Ash Brook 105 Ash Brook 106 Ash Brook 107 Ash Brook 108 Ash Brook 108 Ash Brook 109 Ash Brook 100 Ash Brook 101 Ash Brook 101 Ash Brook 105 Ash Brook 106 Ash Brook 107 Ash Brook 108 Ash Brook | Letchworth Letchin Hitchin                                                                                                                                                                                                                                                                                                                                                                                                                                                                                                                                                                                                                                                                                                                                                                                                                                                                                                                                                                                                                                                                                                                                                                                                                                                                                                                                                                                                                                                                                                                                                                                                            | Adjacent to Rushby Mead Adjacent to Isushby Norton Common Wilbury Road Adjacent to Willian Road Adjacent to Willian Road US Hitchin Road DS of railway line DS Stevenage Road A602 Stevenage Road A602 Waterdell Lane Sperberry Hill DS Stevenage Road, Little Wymondley US Stevenage Road A602 US Stevenage Road A602 US Stevenage Road A602 | 522165,232417 522165,232550 522073,233168 521987,233265 521840,233322 521740,233292 521822,233342 521762,233329 521822,233342 521698,233290 521980,233467 521200,230365 521240,230435 521240,230435 521240,230435 521240,230435 521240,230435 521240,230435 521240,230435 521240,230435 521240,230435 521240,230435 521240,230435 521240,230435 521240,230435 521240,230435 521240,230435 521240,230435 521240,230435 521240,230435 521240,230435 521240,230435 521240,230435 521240,230435 521240,230435 521240,230435 521240,230435 521240,230435 521240,230435 521240,230435 521240,230435 521240,230435 521240,230435 521240,230435 521240,230435 521240,230435 521240,230435 521240,230435 521240,230435 521240,230435 521240,230435 521240,230435 521240,230435 521240,230435 521240,230435 521240,230435 521240,230435 521240,230435 521240,230435 521240,230435 521240,230435 521240,230435 521240,230435 521240,230435 521240,230435 521240,230435 521240,230435 521240,230435 521240,230435 521240,230435 521240,230435 521240,230435 521240,230435 521240,230435 521240,230435 521240,230435 521240,230435 521240,230435 521240,230435 521240,230435 521240,230435 521240,230435 521240,230435 521240,230435 521240,230435 521240,230435 521240,230435 521240,230435 521240,230435 521240,230435 521240,230435 521240,230435 521240,230435 521240,230435 521240,230435 521240,230435 521240,230435 521240,230435 521240,230435 521240,230435 521240,230435 521240,230435 521240,230435 521240,230435 521240,230435 521240,230435 521240,230435 521240,230435 521240,230435 521240,230435 521240,230435 521240,230435 521240,230435 521240,230435 521240,230435 521240,230435 521240,23045 521240,23045 521240,23045 521240,23045 521240,23045 521240,23045 521240,23045 521240,23045 521240,23045 521240,23045 521240,23045 521240,23045 521240,23045 521240,23045 521240,23045 521240,23045 521240,23045 521240,23045 521240,23045 521240,23045 521240,23045 521240,23045 521240,23045 521240,23045 521240,23045 521240,23045 521240,23045 521240,23045 521240,23045 521240,23045 521240,23045 521240,23045 521240 | Stepped weir Culvert Culvert Culvert Footbridge Culvert Footbridge Culvert Footbridge Footbridge Footbridge Footbridge Footbridge Bridge Culvert Culvert Railway line structure Footbridge Weir Culvert                                                                                                                                                                                                                                                                                                                                                                                                                                                                                                                                                                                                                                                                                                                                                                                                                                                                                                                                                                                                                                                                                                                                                                                                                                                                                                                                                                                                                                                                | Rectangular Circular Circular Circular Circular Circular Rectangular Circular Rectangular Circular Circular Arch conduit Arch conduit Arch conduit Arch conduit Arch conduit Arch Arch Arch Arch Arch Arch Arch Rectangular Circular                                                                                                                                                                                                                                                 | 520mm wide x 300 long 1200mm dia 1200mm dia 1200mm dia 1200mm dia 1200mm dia 1200mm dia 1.5h x 1.5w 900mm dia 1.5h x 5.0w 1200mm dia 1.5h x 6.0w 0.6h x 2.0w (approx) 0.6h x 2.0w (approx) 0.6h x 2.0w (approx) 1200mm dia (approx) 15h x 0.9w (approx) 1.5h x 1.0w (approx) 1.5h x 2.0w (approx) 1.5h x 2.0w (approx)                                                                                                                                                                                                                                                                                                                                                                                                                                                                                                                                                                                                                                                                                                                                                                                                                                                                                                                                                                                                                                                                                                                                                                                                                                                                                                                                                                                                                                                                                                                                                                                                                                                                         | Concrete Concrete/ masonary Steel Concrete/ masonary Concrete/ steel Concrete/ Steel Concrete | Good Good Good Good Good Good Good Good                                                           | Deep rectangular concrete channel  Deep rectangular concrete channel  Trapezoidal, concrete  Channel bed silted  Trapezoidal, 1.2m wide (approx)  Trapezoidal with moving sand bed  Trapezoidal, natural  Rectangular wide with moving sand bed   Trapezoidal, 2m wide bed approx  Trapezoidal, 2-3m wide bed approx | Deep rectangular concrete channel Deep rectangular concrete channel Deep rectangular concrete channel Channel bed silted Channel bed silted Channel bed silted Trapezoidal, 1.2m wide (approx)  Trapezoidal, natural  Trapezoidal natural  Rectangular with bed width approx 1.2m Rectangular, bed width 3·3.5m Rectangular, bed width 3·3.5m  Wetland area Rectangular, 4-6m wide, deep | Outlet structure to left bank DS of structure 25% blocked at time of site visit Culverted from here to Notron common. 40% blocked at time of site visit. Weir like structure US of culvert entrance. Outlet from here to Notron common. 40% blocked at time of site visit. Weir like structure US of culvert entrance. Outlet for site visit. Weir like structure US of culvert ributary of Pix Brook Tributary of Pix Brook, insignificant in terms of backwater effect in high flows Weir like sturcture DS of culvert  Tributary of Pix Brook, US channel bed completely silted up Only central opening conveying flow, other 2 openings 50% blocked Debris piled US of bridge One opening blocked by debris at time of site visit  Stone bed, not significant in flood risk terms Not significant in flood risk terms Little flow at time of site visit, potential for overbank flow in to gardens at high flows Potential for overbank flow in to gardens at high flows Partially blocked with metal debris, purpose of weir unclear Weir structure approx 5m US of culvert and has caused ponding DS of culvert. 3 outfalls but no flow at time of site visit 70% blocked with debris at time of site visit Channel goes to ground at this location, reappearing at the wetland US of structure. Historical information may be required for this structure Risk of flooding minimal at this location, cappearing at the wetland USI of structure to left bank, at risk of debris blockage |