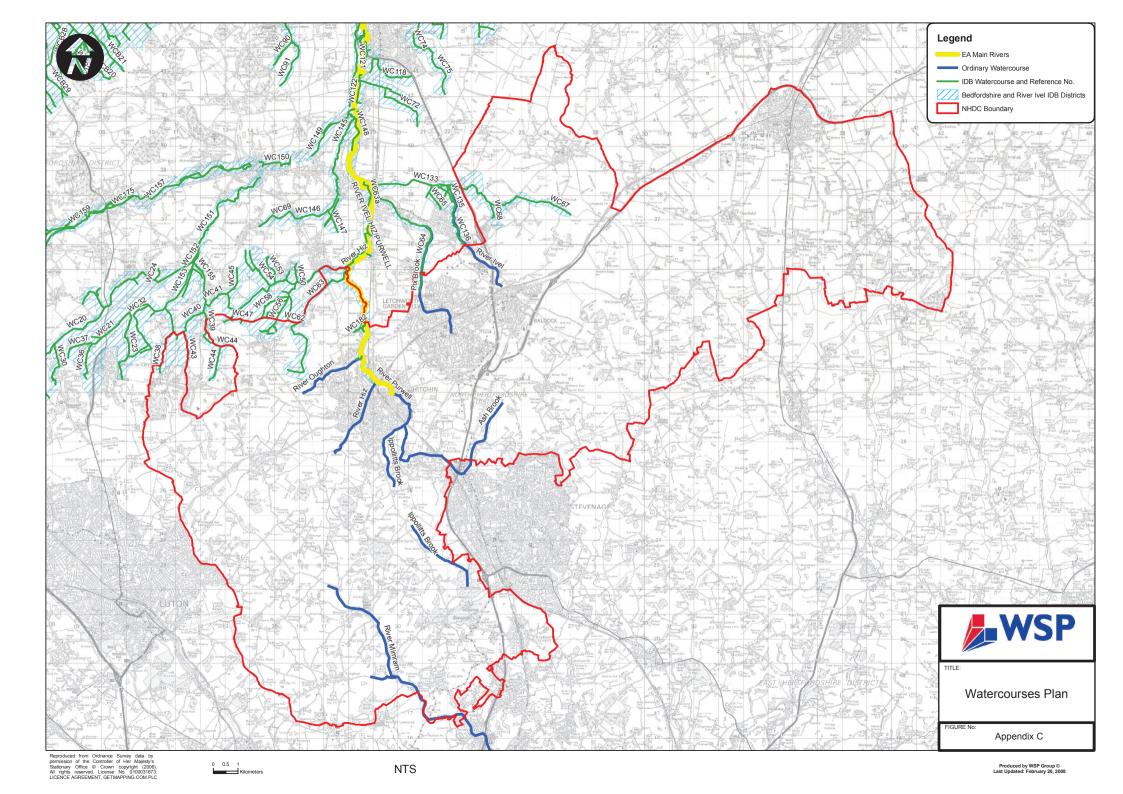

| unchracked good unchracked good good good good good good good go |





# **Historical Flooding**



Photo 1: Out of bank flows in watercourse-Kimpton 2001



Photo 2- Flooding along Claggy Road/High Street-Kimpton 2001

# **Principal Flood Defence Structures**



Photo 3: Pix Brook Flood Gate lateral view



Photo 4: Pix Brook Flood Gate, looking upstream



Photo 5: Pix Brook Flood Gate



Photo 6: Pix Brook Flood Gate looking downstream



Photo 7: Pix Brook reservoir upstream of Flood Gate







# Flood Zone 3 **River Mimram**

Our ref: NE9198 Your ref: North Herts SFRA 27 March 2006



Flood Zone 3



Zone 2 - represents an area with the chance of flooding in any one year between 0.1% and 1% fluvial.

Zone 3 - represents an area with the chance of flooding in any one year greater than or equal to 1% fluvial.

0 87.5 175

This map is based upon Ordnance