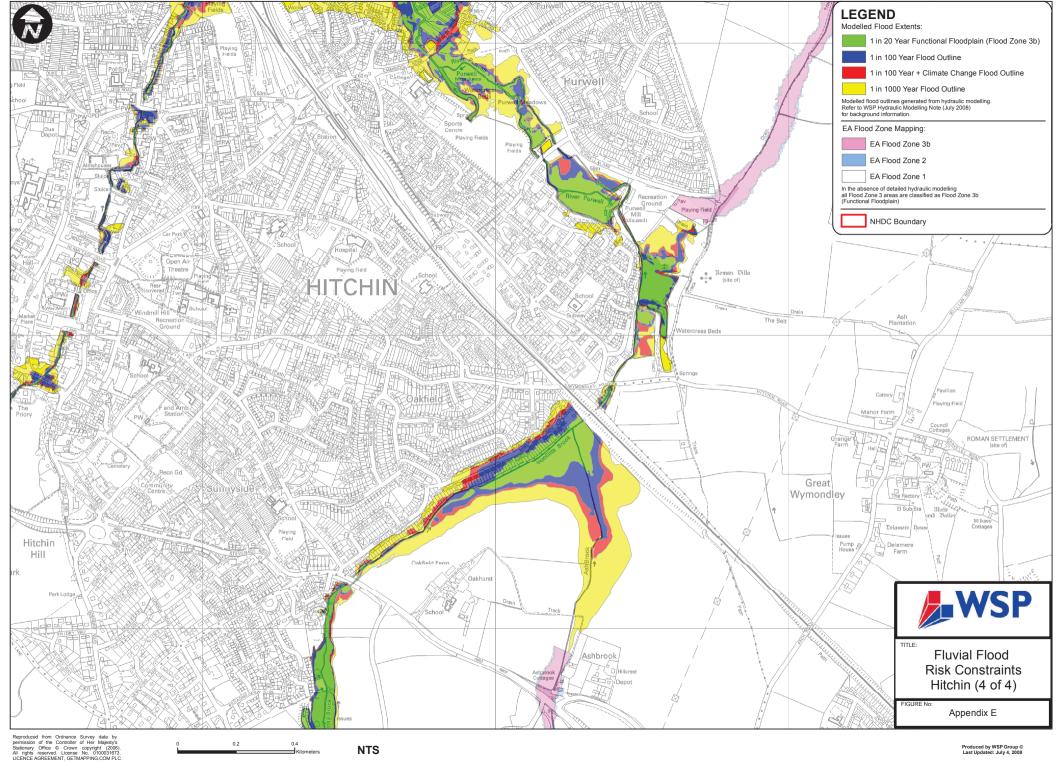

ref: North Herts SFRA

27 March 2006



Flood Zone 3



Zone 2 - represents an area with the chance of flooding in any one year between 0.1% and 1% fluvial.

Zone 3 - represents an area with the chance of flooding in any one year greater than or equal to 1% fluvial.

0 87.5 175 350 525 700 875 Metres





# Flood Zone 2 River Mimram

Our ref: NE9198

Your ref: North Herts SFRA

27 March 2006



Flood Zone 2



Zone 2 - represents an area with the chance of flooding in any one year between 0.1% and 1% fluvial.

Zone 3 - represents an area with the chance of flooding in any one year greater than or equal to 1% fluvial.

0 87.5 175 350 525 700 875 Metres





## 1947 Flood Event **River Mimram**

Our ref: NE9198 Your ref: North Herts SFRA 27 March 2006

1947 Flood Event

0 87.5 175