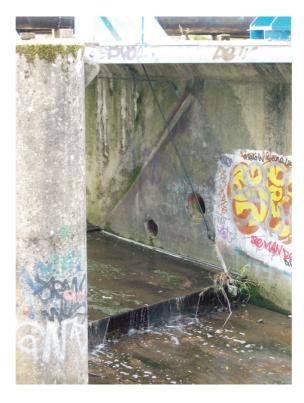

| unchracked good unchracked good good good good good good good go |





# **Historical Flooding**



Photo 1: Out of bank flows in watercourse-Kimpton 2001



Photo 2- Flooding along Claggy Road/High Street-Kimpton 2001

# **Principal Flood Defence Structures**



Photo 3: Pix Brook Flood Gate lateral view



Photo 4: Pix Brook Flood Gate, looking upstream



Photo 5: Pix Brook Flood Gate



Photo 6: Pix Brook Flood Gate looking downstream



Photo 7: Pix Brook reservoir upstream of Flood Gate







# Flood Zone 3 **River Mimram**

Our ref: NE9198 Your ref: North Herts SFRA 27 March 2006



Flood Zone 3



Zone 2 - represents an area with the chance of flooding in any one year between 0.1% and 1% fluvial.

Zone 3 - represents an area with the chance of flooding in any one year greater than or equal to 1% fluvial.

0 87.5 175

This map is based upon Ordnance Survey Material with the permission of Ordnance Survey on behalf of the controller of Her Majesty's Stationery Office Crown Copyright. Unauthorised reproduction infringes Crown Copyright and may lead to prosecution or civil proceedings. Environment Agency 100026380





# Flood Zone 2 Riv