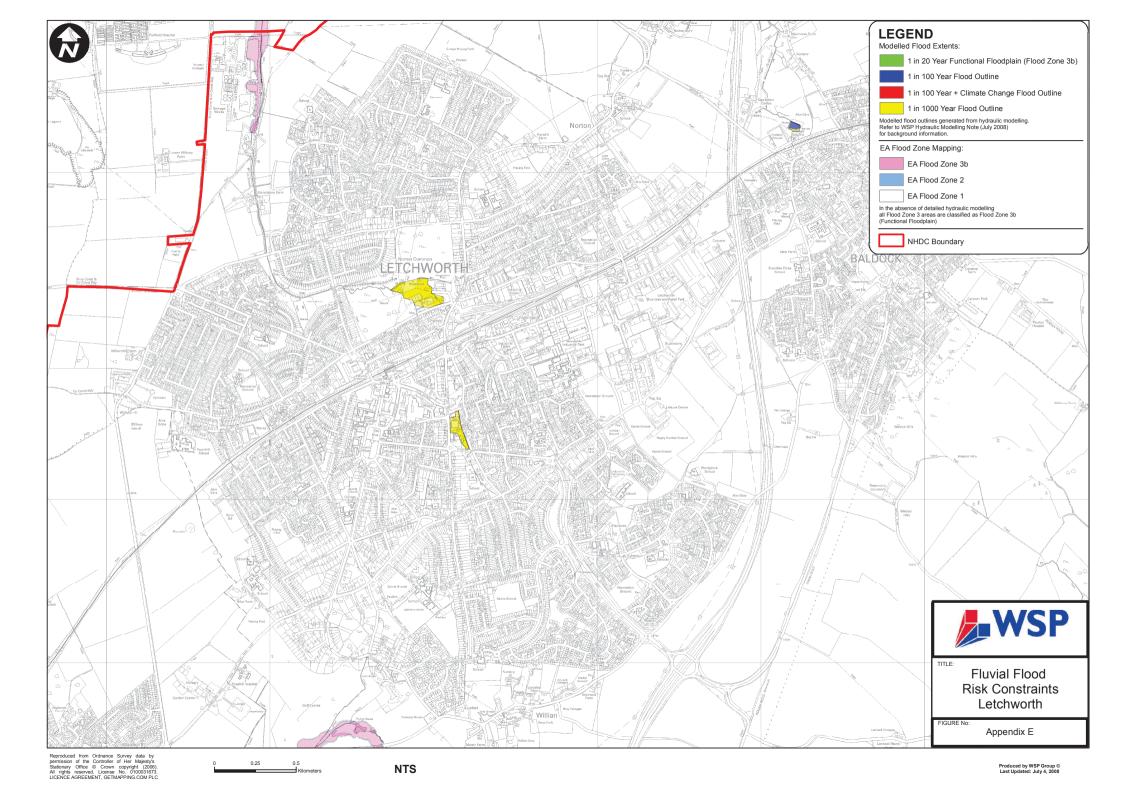

North Herts SFRA

27 March 2006



Flood Zone 3



Zone 2 - represents an area with the chance of flooding in any one year between 0.1% and 1% fluvial.

Zone 3 - represents an area with the chance of flooding in any one year greater than or equal to 1% fluvial.

0 87.5 175 350 525 700 875 Metres





# Flood Zone 2 River Mimram

Our ref: NE9198

Your ref: North Herts SFRA

27 March 2006



Flood Zone 2



Zone 2 - represents an area with the chance of flooding in any one year between 0.1% and 1% fluvial.

Zone 3 - represents an area with the chance of flooding in any one year greater than or equal to 1% fluvial.

0 87.5 175 350 525 700 875 Metres





## 1947 Flood Event **River Mimram**

Our ref: NE9198 Your ref: North Herts SFRA 27 March 2006

1947 Flood Event

0 87.5 175