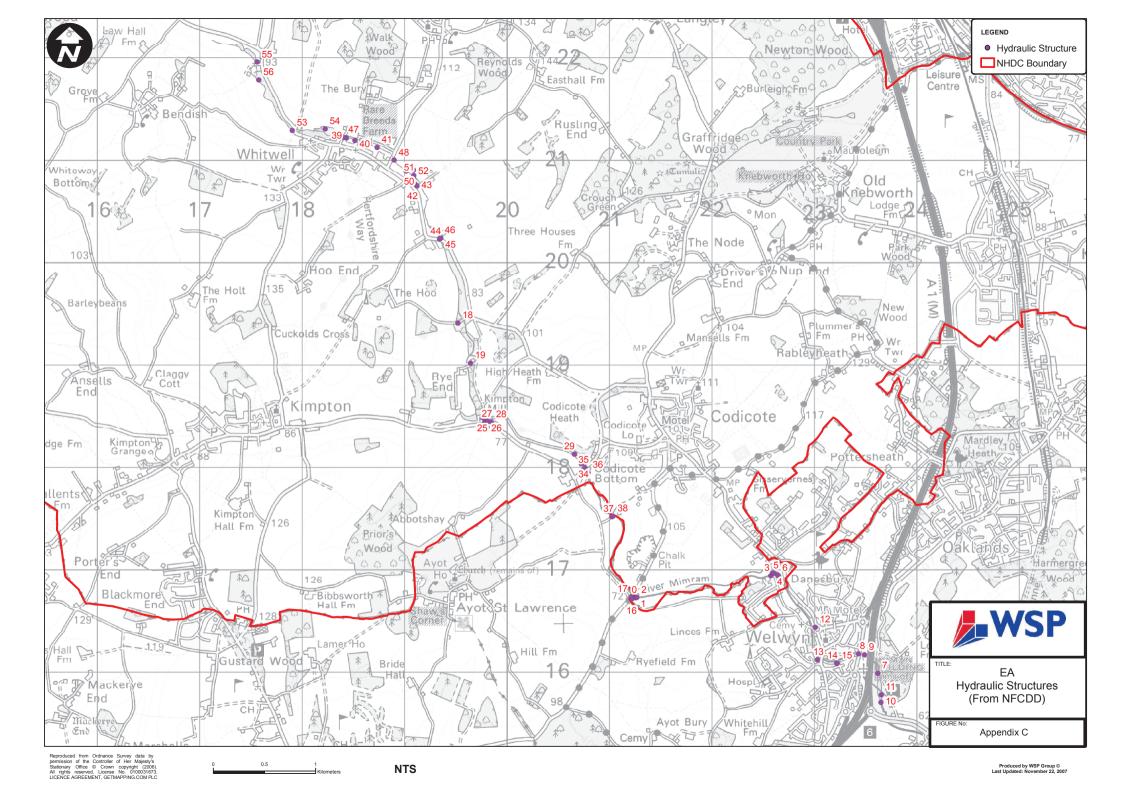

|                                                                                                                                                                                                                                                                                                                                                                                                                                                                                                                                                                                                                                                                                                                                                                         |                                                                                                                                                                                                                                                                                                                                                                                                                                                                                                                                                                                                                                                                                                                                                                                                                                                                                                                                                                                                                                                                                                                                                                                                                                                                                                                                                                                                                                                                                                                                                                                                                                                                                                                                                                                                                                                                                                                                                                                                                                                                                                                               |                                                                                                                                                                                                                                                                                                                                                                                                                                                                                                                                       |                                                                                                                                                                                                                                                                                                                                                                                                                                                                                                                                                                                                                                                                                                                                                                                                                                                                                                                                                                                                                                                                                                                                                                                                                                                                                                                                                                                                                                                                                                                                                                                                                                                                                                                                                                                                                                                                                                                                                                                                                                                                                                                                | OTPLIOTURE                                                                                                                                                                                                                                                                                                                                                                                                                                                                                                                                                                                                                                                                                                                                                                                                                                                                                                                                                                                                                                                                                                                                                                                                                                                                                                                                                                                                                                                                                                                                                                                                                                                                                                                                                                                                                                                                                                                                                                                                                                                                                                                     |                                                                                                                                                                                                                                                                                                                                                                                                                                                                                                                                                                                                  | DIMENSIONS ( 15 4 15 15 15 15 15 15 15 15 15 15 15 15 15 15 15 15 15 15 15 15 15 15 15 15 15 15 15 15 15 15 15 15 15 15 15 15 15 15 15 15 15 15 15 15 15 15 15 15 15 15 15 15 15 15 15 15 15 15 15 15 15 15 15 15 15 15 15 15 15 15 15 15 15 15 15 15 15 15 15 15 15 15 15 15 15 15 15 15 15 15 15 15 15 15 15 15 15 15 15 15 15 15 15 15 15 15 15 15 15 15 15 15 15 15 15 15 15 15 15 15 15 15 15 15 15 15 15 15 15 15 15 15 15 15 15 15 15 15 15 15 15 15 15 15 15 15 15 15 15 15 15 15 15 15 15 15 15 15 15 15 15 15 15 15 15 15 15 15 15 15 15 15 15 15 15 15 15 15 15 15 15 15 15 15 15 15 15 15 15 15 15 15 15 15 15 15 15 15 15 15 15 15 15 15 15 15 15 15 15 15 15 15 15 15 15 15 15 15 15 15 15 15 15 15 15 15 15 15 15 15 15 15 15 15 15 15 15 15 15 15 15 15 15 15 15 15 15 15 15 15 15 15 15 15 15 15 15 15 15 15 15 15 15 15 15 15 15 15 15 15 15 15 15 15 15 15 15 15 15 15 15 15 15 15 15 15 15 15 15 15 15 15 15 15 15 15 15 15 15 15 15 15 15 15 15 15 15 15 15 15 15 15 15 15 15 15 15 15 15 15 15 15 15 15 15 15 15 15 15 15 15 15 15 15 15 15 15                                                                                                                                                                                                                                                                                                                                                                                                                                                                                                                                                                                                                                                                                                                                                                                                                                                                                                                                                                                                                                                           |                                                                                                                                                                                                                                                                                                                                                                                                                                                              |                                                                                                   |                                                                                                                                                                                                                                                                                                                                                                                                                                                                                                                                                                           |                                                                                                                                                                                                                                                                                                                                                                                          |                                                                                                                                                                                                                                                                                                                                                                                                                                                                                                                                                                                                                                                                                                                                                                                                                                                                                                                                                                                                                                                                                                                                                                                                                                                                                                                                                                                                                                                                                                 |
|-------------------------------------------------------------------------------------------------------------------------------------------------------------------------------------------------------------------------------------------------------------------------------------------------------------------------------------------------------------------------------------------------------------------------------------------------------------------------------------------------------------------------------------------------------------------------------------------------------------------------------------------------------------------------------------------------------------------------------------------------------------------------|-------------------------------------------------------------------------------------------------------------------------------------------------------------------------------------------------------------------------------------------------------------------------------------------------------------------------------------------------------------------------------------------------------------------------------------------------------------------------------------------------------------------------------------------------------------------------------------------------------------------------------------------------------------------------------------------------------------------------------------------------------------------------------------------------------------------------------------------------------------------------------------------------------------------------------------------------------------------------------------------------------------------------------------------------------------------------------------------------------------------------------------------------------------------------------------------------------------------------------------------------------------------------------------------------------------------------------------------------------------------------------------------------------------------------------------------------------------------------------------------------------------------------------------------------------------------------------------------------------------------------------------------------------------------------------------------------------------------------------------------------------------------------------------------------------------------------------------------------------------------------------------------------------------------------------------------------------------------------------------------------------------------------------------------------------------------------------------------------------------------------------|---------------------------------------------------------------------------------------------------------------------------------------------------------------------------------------------------------------------------------------------------------------------------------------------------------------------------------------------------------------------------------------------------------------------------------------------------------------------------------------------------------------------------------------|--------------------------------------------------------------------------------------------------------------------------------------------------------------------------------------------------------------------------------------------------------------------------------------------------------------------------------------------------------------------------------------------------------------------------------------------------------------------------------------------------------------------------------------------------------------------------------------------------------------------------------------------------------------------------------------------------------------------------------------------------------------------------------------------------------------------------------------------------------------------------------------------------------------------------------------------------------------------------------------------------------------------------------------------------------------------------------------------------------------------------------------------------------------------------------------------------------------------------------------------------------------------------------------------------------------------------------------------------------------------------------------------------------------------------------------------------------------------------------------------------------------------------------------------------------------------------------------------------------------------------------------------------------------------------------------------------------------------------------------------------------------------------------------------------------------------------------------------------------------------------------------------------------------------------------------------------------------------------------------------------------------------------------------------------------------------------------------------------------------------------------|--------------------------------------------------------------------------------------------------------------------------------------------------------------------------------------------------------------------------------------------------------------------------------------------------------------------------------------------------------------------------------------------------------------------------------------------------------------------------------------------------------------------------------------------------------------------------------------------------------------------------------------------------------------------------------------------------------------------------------------------------------------------------------------------------------------------------------------------------------------------------------------------------------------------------------------------------------------------------------------------------------------------------------------------------------------------------------------------------------------------------------------------------------------------------------------------------------------------------------------------------------------------------------------------------------------------------------------------------------------------------------------------------------------------------------------------------------------------------------------------------------------------------------------------------------------------------------------------------------------------------------------------------------------------------------------------------------------------------------------------------------------------------------------------------------------------------------------------------------------------------------------------------------------------------------------------------------------------------------------------------------------------------------------------------------------------------------------------------------------------------------|--------------------------------------------------------------------------------------------------------------------------------------------------------------------------------------------------------------------------------------------------------------------------------------------------------------------------------------------------------------------------------------------------------------------------------------------------------------------------------------------------------------------------------------------------------------------------------------------------|--------------------------------------------------------------------------------------------------------------------------------------------------------------------------------------------------------------------------------------------------------------------------------------------------------------------------------------------------------------------------------------------------------------------------------------------------------------------------------------------------------------------------------------------------------------------------------------------------------------------------------------------------------------------------------------------------------------------------------------------------------------------------------------------------------------------------------------------------------------------------------------------------------------------------------------------------------------------------------------------------------------------------------------------------------------------------------------------------------------------------------------------------------------------------------------------------------------------------------------------------------------------------------------------------------------------------------------------------------------------------------------------------------------------------------------------------------------------------------------------------------------------------------------------------------------------------------------------------------------------------------------------------------------------------------------------------------------------------------------------------------------------------------------------------------------------------------------------------------------------------------------------------------------------------------------------------------------------------------------------------------------------------------------------------------------------------------------------------------------------------------|--------------------------------------------------------------------------------------------------------------------------------------------------------------------------------------------------------------------------------------------------------------------------------------------------------------------------------------------------------------------------------------------------------------------------------------------------------------|---------------------------------------------------------------------------------------------------|---------------------------------------------------------------------------------------------------------------------------------------------------------------------------------------------------------------------------------------------------------------------------------------------------------------------------------------------------------------------------------------------------------------------------------------------------------------------------------------------------------------------------------------------------------------------------|------------------------------------------------------------------------------------------------------------------------------------------------------------------------------------------------------------------------------------------------------------------------------------------------------------------------------------------------------------------------------------------|-------------------------------------------------------------------------------------------------------------------------------------------------------------------------------------------------------------------------------------------------------------------------------------------------------------------------------------------------------------------------------------------------------------------------------------------------------------------------------------------------------------------------------------------------------------------------------------------------------------------------------------------------------------------------------------------------------------------------------------------------------------------------------------------------------------------------------------------------------------------------------------------------------------------------------------------------------------------------------------------------------------------------------------------------------------------------------------------------------------------------------------------------------------------------------------------------------------------------------------------------------------------------------------------------------------------------------------------------------------------------------------------------------------------------------------------------------------------------------------------------|
| Structure<br>Number RIVER                                                                                                                                                                                                                                                                                                                                                                                                                                                                                                                                                                                                                                                                                                                                               | TOWN                                                                                                                                                                                                                                                                                                                                                                                                                                                                                                                                                                                                                                                                                                                                                                                                                                                                                                                                                                                                                                                                                                                                                                                                                                                                                                                                                                                                                                                                                                                                                                                                                                                                                                                                                                                                                                                                                                                                                                                                                                                                                                                          | LOCATION                                                                                                                                                                                                                                                                                                                                                                                                                                                                                                                              | GRID REF                                                                                                                                                                                                                                                                                                                                                                                                                                                                                                                                                                                                                                                                                                                                                                                                                                                                                                                                                                                                                                                                                                                                                                                                                                                                                                                                                                                                                                                                                                                                                                                                                                                                                                                                                                                                                                                                                                                                                                                                                                                                                                                       | STRUCTURE<br>TYPE                                                                                                                                                                                                                                                                                                                                                                                                                                                                                                                                                                                                                                                                                                                                                                                                                                                                                                                                                                                                                                                                                                                                                                                                                                                                                                                                                                                                                                                                                                                                                                                                                                                                                                                                                                                                                                                                                                                                                                                                                                                                                                              | STRUCTURE SHAPE                                                                                                                                                                                                                                                                                                                                                                                                                                                                                                                                                                                  | DIMENSIONS (m if not otherwise<br>stated)                                                                                                                                                                                                                                                                                                                                                                                                                                                                                                                                                                                                                                                                                                                                                                                                                                                                                                                                                                                                                                                                                                                                                                                                                                                                                                                                                                                                                                                                                                                                                                                                                                                                                                                                                                                                                                                                                                                                                                                                                                                                                      | MATERIAL                                                                                                                                                                                                                                                                                                                                                                                                                                                     | CONDITION                                                                                         | US CHANNEL PROFILE                                                                                                                                                                                                                                                                                                                                                                                                                                                                                                                                                        | DS CHANNEL PROFILE                                                                                                                                                                                                                                                                                                                                                                       | OBSERVATIONS                                                                                                                                                                                                                                                                                                                                                                                                                                                                                                                                                                                                                                                                                                                                                                                                                                                                                                                                                                                                                                                                                                                                                                                                                                                                                                                                                                                                                                                                                    |
| 57 Purwell                                                                                                                                                                                                                                                                                                                                                                                                                                                                                                                                                                                                                                                                                                                                                              | Hitchin                                                                                                                                                                                                                                                                                                                                                                                                                                                                                                                                                                                                                                                                                                                                                                                                                                                                                                                                                                                                                                                                                                                                                                                                                                                                                                                                                                                                                                                                                                                                                                                                                                                                                                                                                                                                                                                                                                                                                                                                                                                                                                                       | Adjacent to No. 2 Wymonadly Road                                                                                                                                                                                                                                                                                                                                                                                                                                                                                                      | 520380,228835                                                                                                                                                                                                                                                                                                                                                                                                                                                                                                                                                                                                                                                                                                                                                                                                                                                                                                                                                                                                                                                                                                                                                                                                                                                                                                                                                                                                                                                                                                                                                                                                                                                                                                                                                                                                                                                                                                                                                                                                                                                                                                                  | –                                                                                                                                                                                                                                                                                                                                                                                                                                                                                                                                                                                                                                                                                                                                                                                                                                                                                                                                                                                                                                                                                                                                                                                                                                                                                                                                                                                                                                                                                                                                                                                                                                                                                                                                                                                                                                                                                                                                                                                                                                                                                                                              | Arch                                                                                                                                                                                                                                                                                                                                                                                                                                                                                                                                                                                             | 1.2h x 1.5w                                                                                                                                                                                                                                                                                                                                                                                                                                                                                                                                                                                                                                                                                                                                                                                                                                                                                                                                                                                                                                                                                                                                                                                                                                                                                                                                                                                                                                                                                                                                                                                                                                                                                                                                                                                                                                                                                                                                                                                                                                                                                                                    | Concrete                                                                                                                                                                                                                                                                                                                                                                                                                                                     | Good                                                                                              | No access                                                                                                                                                                                                                                                                                                                                                                                                                                                                                                                                                                 | Trapezoidal, sand bed                                                                                                                                                                                                                                                                                                                                                                    | Shallow channel, water depth 5cm at time of site visit                                                                                                                                                                                                                                                                                                                                                                                                                                                                                                                                                                                                                                                                                                                                                                                                                                                                                                                                                                                                                                                                                                                                                                                                                                                                                                                                                                                                                                          |
|                                                                                                                                                                                                                                                                                                                                                                                                                                                                                                                                                                                                                                                                                                                                                                         |                                                                                                                                                                                                                                                                                                                                                                                                                                                                                                                                                                                                                                                                                                                                                                                                                                                                                                                                                                                                                                                                                                                                                                                                                                                                                                                                                                                                                                                                                                                                                                                                                                                                                                                                                                                                                                                                                                                                                                                                                                                                                                                               |                                                                                                                                                                                                                                                                                                                                                                                                                                                                                                                                       |                                                                                                                                                                                                                                                                                                                                                                                                                                                                                                                                                                                                                                                                                                                                                                                                                                                                                                                                                                                                                                                                                                                                                                                                                                                                                                                                                                                                                                                                                                                                                                                                                                                                                                                                                                                                                                                                                                                                                                                                                                                                                                                                | •                                                                                                                                                                                                                                                                                                                                                                                                                                                                                                                                                                                                                                                                                                                                                                                                                                                                                                                                                                                                                                                                                                                                                                                                                                                                                                                                                                                                                                                                                                                                                                                                                                                                                                                                                                                                                                                                                                                                                                                                                                                                                                                              |                                                                                                                                                                                                                                                                                                                                                                                                                                                                                                                                                                                                  |                                                                                                                                                                                                                                                                                                                                                                                                                                                                                                                                                                                                                                                                                                                                                                                                                                                                                                                                                                                                                                                                                                                                                                                                                                                                                                                                                                                                                                                                                                                                                                                                                                                                                                                                                                                                                                                                                                                                                                                                                                                                                                                                | Steel and potentially                                                                                                                                                                                                                                                                                                                                                                                                                                        |                                                                                                   |                                                                                                                                                                                                                                                                                                                                                                                                                                                                                                                                                                           | •                                                                                                                                                                                                                                                                                                                                                                                        |                                                                                                                                                                                                                                                                                                                                                                                                                                                                                                                                                                                                                                                                                                                                                                                                                                                                                                                                                                                                                                                                                                                                                                                                                                                                                                                                                                                                                                                                                                 |
| 58 Purwell                                                                                                                                                                                                                                                                                                                                                                                                                                                                                                                                                                                                                                                                                                                                                              | Hitchin                                                                                                                                                                                                                                                                                                                                                                                                                                                                                                                                                                                                                                                                                                                                                                                                                                                                                                                                                                                                                                                                                                                                                                                                                                                                                                                                                                                                                                                                                                                                                                                                                                                                                                                                                                                                                                                                                                                                                                                                                                                                                                                       | Cambridge Road A505 adjacent to Millstream Pub                                                                                                                                                                                                                                                                                                                                                                                                                                                                                        | 519728,229925                                                                                                                                                                                                                                                                                                                                                                                                                                                                                                                                                                                                                                                                                                                                                                                                                                                                                                                                                                                                                                                                                                                                                                                                                                                                                                                                                                                                                                                                                                                                                                                                                                                                                                                                                                                                                                                                                                                                                                                                                                                                                                                  |                                                                                                                                                                                                                                                                                                                                                                                                                                                                                                                                                                                                                                                                                                                                                                                                                                                                                                                                                                                                                                                                                                                                                                                                                                                                                                                                                                                                                                                                                                                                                                                                                                                                                                                                                                                                                                                                                                                                                                                                                                                                                                                                | Circular                                                                                                                                                                                                                                                                                                                                                                                                                                                                                                                                                                                         | 300mm, 200mm & 10x100mm                                                                                                                                                                                                                                                                                                                                                                                                                                                                                                                                                                                                                                                                                                                                                                                                                                                                                                                                                                                                                                                                                                                                                                                                                                                                                                                                                                                                                                                                                                                                                                                                                                                                                                                                                                                                                                                                                                                                                                                                                                                                                                        | plastic                                                                                                                                                                                                                                                                                                                                                                                                                                                      | Good                                                                                              | Pools and riffles, densely vegetated                                                                                                                                                                                                                                                                                                                                                                                                                                                                                                                                      | Shallow and wide                                                                                                                                                                                                                                                                                                                                                                         | Shallow slow moving water                                                                                                                                                                                                                                                                                                                                                                                                                                                                                                                                                                                                                                                                                                                                                                                                                                                                                                                                                                                                                                                                                                                                                                                                                                                                                                                                                                                                                                                                       |
| 59 Purwell<br>60 Purwell                                                                                                                                                                                                                                                                                                                                                                                                                                                                                                                                                                                                                                                                                                                                                | Hitchin                                                                                                                                                                                                                                                                                                                                                                                                                                                                                                                                                                                                                                                                                                                                                                                                                                                                                                                                                                                                                                                                                                                                                                                                                                                                                                                                                                                                                                                                                                                                                                                                                                                                                                                                                                                                                                                                                                                                                                                                                                                                                                                       | Cambridge Road A505 adjacent to Millstream Pub                                                                                                                                                                                                                                                                                                                                                                                                                                                                                        | 519728,229925                                                                                                                                                                                                                                                                                                                                                                                                                                                                                                                                                                                                                                                                                                                                                                                                                                                                                                                                                                                                                                                                                                                                                                                                                                                                                                                                                                                                                                                                                                                                                                                                                                                                                                                                                                                                                                                                                                                                                                                                                                                                                                                  |                                                                                                                                                                                                                                                                                                                                                                                                                                                                                                                                                                                                                                                                                                                                                                                                                                                                                                                                                                                                                                                                                                                                                                                                                                                                                                                                                                                                                                                                                                                                                                                                                                                                                                                                                                                                                                                                                                                                                                                                                                                                                                                                | Rectangular                                                                                                                                                                                                                                                                                                                                                                                                                                                                                                                                                                                      | 2.0h x 5.0w (approx)                                                                                                                                                                                                                                                                                                                                                                                                                                                                                                                                                                                                                                                                                                                                                                                                                                                                                                                                                                                                                                                                                                                                                                                                                                                                                                                                                                                                                                                                                                                                                                                                                                                                                                                                                                                                                                                                                                                                                                                                                                                                                                           | Steel and concrete                                                                                                                                                                                                                                                                                                                                                                                                                                           | Good                                                                                              | Pools and riffles, densely vegetated                                                                                                                                                                                                                                                                                                                                                                                                                                                                                                                                      | Shallow and wide<br>Shallow and wide                                                                                                                                                                                                                                                                                                                                                     | Shallow slow moving water                                                                                                                                                                                                                                                                                                                                                                                                                                                                                                                                                                                                                                                                                                                                                                                                                                                                                                                                                                                                                                                                                                                                                                                                                                                                                                                                                                                                                                                                       |
| 60 Purwell<br>60 Purwell                                                                                                                                                                                                                                                                                                                                                                                                                                                                                                                                                                                                                                                                                                                                                | Hitchin<br>Hitchin                                                                                                                                                                                                                                                                                                                                                                                                                                                                                                                                                                                                                                                                                                                                                                                                                                                                                                                                                                                                                                                                                                                                                                                                                                                                                                                                                                                                                                                                                                                                                                                                                                                                                                                                                                                                                                                                                                                                                                                                                                                                                                            | Cambridge Road A505 adjacent to Millstream Pub<br>Cambridge Road A505 adjacent to Millstream Pub                                                                                                                                                                                                                                                                                                                                                                                                                                      |                                                                                                                                                                                                                                                                                                                                                                                                                                                                                                                                                                                                                                                                                                                                                                                                                                                                                                                                                                                                                                                                                                                                                                                                                                                                                                                                                                                                                                                                                                                                                                                                                                                                                                                                                                                                                                                                                                                                                                                                                                                                                                                                | Bridge (US face)<br>Bridge (DS face)                                                                                                                                                                                                                                                                                                                                                                                                                                                                                                                                                                                                                                                                                                                                                                                                                                                                                                                                                                                                                                                                                                                                                                                                                                                                                                                                                                                                                                                                                                                                                                                                                                                                                                                                                                                                                                                                                                                                                                                                                                                                                           | Arch<br>Rectangular                                                                                                                                                                                                                                                                                                                                                                                                                                                                                                                                                                              | 2.0h x 4.0w (approx)<br>2.0h x 6.0w                                                                                                                                                                                                                                                                                                                                                                                                                                                                                                                                                                                                                                                                                                                                                                                                                                                                                                                                                                                                                                                                                                                                                                                                                                                                                                                                                                                                                                                                                                                                                                                                                                                                                                                                                                                                                                                                                                                                                                                                                                                                                            | Steel and concrete                                                                                                                                                                                                                                                                                                                                                                                                                                           | Good<br>Good                                                                                      | Pools and riffles, densely vegetated<br>Pools and riffles, densely vegetated                                                                                                                                                                                                                                                                                                                                                                                                                                                                                              | Shallow and wide                                                                                                                                                                                                                                                                                                                                                                         | Shallow slow moving water<br>Shallow slow moving water                                                                                                                                                                                                                                                                                                                                                                                                                                                                                                                                                                                                                                                                                                                                                                                                                                                                                                                                                                                                                                                                                                                                                                                                                                                                                                                                                                                                                                          |
| 61 Purwell                                                                                                                                                                                                                                                                                                                                                                                                                                                                                                                                                                                                                                                                                                                                                              | Hitchin                                                                                                                                                                                                                                                                                                                                                                                                                                                                                                                                                                                                                                                                                                                                                                                                                                                                                                                                                                                                                                                                                                                                                                                                                                                                                                                                                                                                                                                                                                                                                                                                                                                                                                                                                                                                                                                                                                                                                                                                                                                                                                                       | Cambridge Road A505 adjacent to Millstream Pub                                                                                                                                                                                                                                                                                                                                                                                                                                                                                        | 519708,229955                                                                                                                                                                                                                                                                                                                                                                                                                                                                                                                                                                                                                                                                                                                                                                                                                                                                                                                                                                                                                                                                                                                                                                                                                                                                                                                                                                                                                                                                                                                                                                                                                                                                                                                                                                                                                                                                                                                                                                                                                                                                                                                  |                                                                                                                                                                                                                                                                                                                                                                                                                                                                                                                                                                                                                                                                                                                                                                                                                                                                                                                                                                                                                                                                                                                                                                                                                                                                                                                                                                                                                                                                                                                                                                                                                                                                                                                                                                                                                                                                                                                                                                                                                                                                                                                                | Sharp crested                                                                                                                                                                                                                                                                                                                                                                                                                                                                                                                                                                                    | 2.01 x 6.0W<br>2.0w x two                                                                                                                                                                                                                                                                                                                                                                                                                                                                                                                                                                                                                                                                                                                                                                                                                                                                                                                                                                                                                                                                                                                                                                                                                                                                                                                                                                                                                                                                                                                                                                                                                                                                                                                                                                                                                                                                                                                                                                                                                                                                                                      | Concrete                                                                                                                                                                                                                                                                                                                                                                                                                                                     | Poor                                                                                              | Fools and fillies, densely vegetated                                                                                                                                                                                                                                                                                                                                                                                                                                                                                                                                      | Wider and shallower                                                                                                                                                                                                                                                                                                                                                                      | Half of weir lengeth blocked with no conveyance at time of site visit                                                                                                                                                                                                                                                                                                                                                                                                                                                                                                                                                                                                                                                                                                                                                                                                                                                                                                                                                                                                                                                                                                                                                                                                                                                                                                                                                                                                                           |
| 62 Purwell                                                                                                                                                                                                                                                                                                                                                                                                                                                                                                                                                                                                                                                                                                                                                              | Hitchin                                                                                                                                                                                                                                                                                                                                                                                                                                                                                                                                                                                                                                                                                                                                                                                                                                                                                                                                                                                                                                                                                                                                                                                                                                                                                                                                                                                                                                                                                                                                                                                                                                                                                                                                                                                                                                                                                                                                                                                                                                                                                                                       | Cambridge Road A505 adjacent to Millstream Pub                                                                                                                                                                                                                                                                                                                                                                                                                                                                                        | 519688,229985                                                                                                                                                                                                                                                                                                                                                                                                                                                                                                                                                                                                                                                                                                                                                                                                                                                                                                                                                                                                                                                                                                                                                                                                                                                                                                                                                                                                                                                                                                                                                                                                                                                                                                                                                                                                                                                                                                                                                                                                                                                                                                                  |                                                                                                                                                                                                                                                                                                                                                                                                                                                                                                                                                                                                                                                                                                                                                                                                                                                                                                                                                                                                                                                                                                                                                                                                                                                                                                                                                                                                                                                                                                                                                                                                                                                                                                                                                                                                                                                                                                                                                                                                                                                                                                                                | Arch                                                                                                                                                                                                                                                                                                                                                                                                                                                                                                                                                                                             | 2.2h x 8.0w (approx)                                                                                                                                                                                                                                                                                                                                                                                                                                                                                                                                                                                                                                                                                                                                                                                                                                                                                                                                                                                                                                                                                                                                                                                                                                                                                                                                                                                                                                                                                                                                                                                                                                                                                                                                                                                                                                                                                                                                                                                                                                                                                                           | Wood                                                                                                                                                                                                                                                                                                                                                                                                                                                         | Good                                                                                              | Trapezoidal, sand bed 8m wide approx                                                                                                                                                                                                                                                                                                                                                                                                                                                                                                                                      | Trapezoidal, sand bed 8m wide approx                                                                                                                                                                                                                                                                                                                                                     | Potential for high flows overtopping left bank                                                                                                                                                                                                                                                                                                                                                                                                                                                                                                                                                                                                                                                                                                                                                                                                                                                                                                                                                                                                                                                                                                                                                                                                                                                                                                                                                                                                                                                  |
| 02 10.1101                                                                                                                                                                                                                                                                                                                                                                                                                                                                                                                                                                                                                                                                                                                                                              | 1 11(011111                                                                                                                                                                                                                                                                                                                                                                                                                                                                                                                                                                                                                                                                                                                                                                                                                                                                                                                                                                                                                                                                                                                                                                                                                                                                                                                                                                                                                                                                                                                                                                                                                                                                                                                                                                                                                                                                                                                                                                                                                                                                                                                   | Cambridge Flodd Flode ddjaconi to Millottodii Flab                                                                                                                                                                                                                                                                                                                                                                                                                                                                                    | 010000,220000                                                                                                                                                                                                                                                                                                                                                                                                                                                                                                                                                                                                                                                                                                                                                                                                                                                                                                                                                                                                                                                                                                                                                                                                                                                                                                                                                                                                                                                                                                                                                                                                                                                                                                                                                                                                                                                                                                                                                                                                                                                                                                                  | rootonago                                                                                                                                                                                                                                                                                                                                                                                                                                                                                                                                                                                                                                                                                                                                                                                                                                                                                                                                                                                                                                                                                                                                                                                                                                                                                                                                                                                                                                                                                                                                                                                                                                                                                                                                                                                                                                                                                                                                                                                                                                                                                                                      | 711011                                                                                                                                                                                                                                                                                                                                                                                                                                                                                                                                                                                           | E.E.I. x o.on (approx)                                                                                                                                                                                                                                                                                                                                                                                                                                                                                                                                                                                                                                                                                                                                                                                                                                                                                                                                                                                                                                                                                                                                                                                                                                                                                                                                                                                                                                                                                                                                                                                                                                                                                                                                                                                                                                                                                                                                                                                                                                                                                                         | ***************************************                                                                                                                                                                                                                                                                                                                                                                                                                      | 0000                                                                                              | rapozoidai, dana bod om mac approx                                                                                                                                                                                                                                                                                                                                                                                                                                                                                                                                        | Trapozoida, ourid bod om Mido approx                                                                                                                                                                                                                                                                                                                                                     | Deep slow moving water, insignificant in terms of backwater effect in                                                                                                                                                                                                                                                                                                                                                                                                                                                                                                                                                                                                                                                                                                                                                                                                                                                                                                                                                                                                                                                                                                                                                                                                                                                                                                                                                                                                                           |
| 63 Purwell                                                                                                                                                                                                                                                                                                                                                                                                                                                                                                                                                                                                                                                                                                                                                              | Hitchin                                                                                                                                                                                                                                                                                                                                                                                                                                                                                                                                                                                                                                                                                                                                                                                                                                                                                                                                                                                                                                                                                                                                                                                                                                                                                                                                                                                                                                                                                                                                                                                                                                                                                                                                                                                                                                                                                                                                                                                                                                                                                                                       | Adjacent to Walswarth Common                                                                                                                                                                                                                                                                                                                                                                                                                                                                                                          | 519510,230155                                                                                                                                                                                                                                                                                                                                                                                                                                                                                                                                                                                                                                                                                                                                                                                                                                                                                                                                                                                                                                                                                                                                                                                                                                                                                                                                                                                                                                                                                                                                                                                                                                                                                                                                                                                                                                                                                                                                                                                                                                                                                                                  | Footbridge                                                                                                                                                                                                                                                                                                                                                                                                                                                                                                                                                                                                                                                                                                                                                                                                                                                                                                                                                                                                                                                                                                                                                                                                                                                                                                                                                                                                                                                                                                                                                                                                                                                                                                                                                                                                                                                                                                                                                                                                                                                                                                                     | Rectangular                                                                                                                                                                                                                                                                                                                                                                                                                                                                                                                                                                                      | 0.6h x 4.0w (approx)                                                                                                                                                                                                                                                                                                                                                                                                                                                                                                                                                                                                                                                                                                                                                                                                                                                                                                                                                                                                                                                                                                                                                                                                                                                                                                                                                                                                                                                                                                                                                                                                                                                                                                                                                                                                                                                                                                                                                                                                                                                                                                           | Steel and concrete                                                                                                                                                                                                                                                                                                                                                                                                                                           | Good                                                                                              | Rectangular                                                                                                                                                                                                                                                                                                                                                                                                                                                                                                                                                               | Rectangular                                                                                                                                                                                                                                                                                                                                                                              | high flows                                                                                                                                                                                                                                                                                                                                                                                                                                                                                                                                                                                                                                                                                                                                                                                                                                                                                                                                                                                                                                                                                                                                                                                                                                                                                                                                                                                                                                                                                      |
|                                                                                                                                                                                                                                                                                                                                                                                                                                                                                                                                                                                                                                                                                                                                                                         |                                                                                                                                                                                                                                                                                                                                                                                                                                                                                                                                                                                                                                                                                                                                                                                                                                                                                                                                                                                                                                                                                                                                                                                                                                                                                                                                                                                                                                                                                                                                                                                                                                                                                                                                                                                                                                                                                                                                                                                                                                                                                                                               |                                                                                                                                                                                                                                                                                                                                                                                                                                                                                                                                       |                                                                                                                                                                                                                                                                                                                                                                                                                                                                                                                                                                                                                                                                                                                                                                                                                                                                                                                                                                                                                                                                                                                                                                                                                                                                                                                                                                                                                                                                                                                                                                                                                                                                                                                                                                                                                                                                                                                                                                                                                                                                                                                                |                                                                                                                                                                                                                                                                                                                                                                                                                                                                                                                                                                                                                                                                                                                                                                                                                                                                                                                                                                                                                                                                                                                                                                                                                                                                                                                                                                                                                                                                                                                                                                                                                                                                                                                                                                                                                                                                                                                                                                                                                                                                                                                                |                                                                                                                                                                                                                                                                                                                                                                                                                                                                                                                                                                                                  |                                                                                                                                                                                                                                                                                                                                                                                                                                                                                                                                                                                                                                                                                                                                                                                                                                                                                                                                                                                                                                                                                                                                                                                                                                                                                                                                                                                                                                                                                                                                                                                                                                                                                                                                                                                                                                                                                                                                                                                                                                                                                                                                |                                                                                                                                                                                                                                                                                                                                                                                                                                                              |                                                                                                   | •                                                                                                                                                                                                                                                                                                                                                                                                                                                                                                                                                                         | · ·                                                                                                                                                                                                                                                                                                                                                                                      | Deep slow moving water, insignificant in terms of backwater effect in                                                                                                                                                                                                                                                                                                                                                                                                                                                                                                                                                                                                                                                                                                                                                                                                                                                                                                                                                                                                                                                                                                                                                                                                                                                                                                                                                                                                                           |
| 64 Purwell                                                                                                                                                                                                                                                                                                                                                                                                                                                                                                                                                                                                                                                                                                                                                              | Hitchin                                                                                                                                                                                                                                                                                                                                                                                                                                                                                                                                                                                                                                                                                                                                                                                                                                                                                                                                                                                                                                                                                                                                                                                                                                                                                                                                                                                                                                                                                                                                                                                                                                                                                                                                                                                                                                                                                                                                                                                                                                                                                                                       | Adjacent to Walswarth Common                                                                                                                                                                                                                                                                                                                                                                                                                                                                                                          | 519410,230245                                                                                                                                                                                                                                                                                                                                                                                                                                                                                                                                                                                                                                                                                                                                                                                                                                                                                                                                                                                                                                                                                                                                                                                                                                                                                                                                                                                                                                                                                                                                                                                                                                                                                                                                                                                                                                                                                                                                                                                                                                                                                                                  | Footbridge                                                                                                                                                                                                                                                                                                                                                                                                                                                                                                                                                                                                                                                                                                                                                                                                                                                                                                                                                                                                                                                                                                                                                                                                                                                                                                                                                                                                                                                                                                                                                                                                                                                                                                                                                                                                                                                                                                                                                                                                                                                                                                                     | Rectangular                                                                                                                                                                                                                                                                                                                                                                                                                                                                                                                                                                                      | 1.2h x 4.0w (approx)                                                                                                                                                                                                                                                                                                                                                                                                                                                                                                                                                                                                                                                                                                                                                                                                                                                                                                                                                                                                                                                                                                                                                                                                                                                                                                                                                                                                                                                                                                                                                                                                                                                                                                                                                                                                                                                                                                                                                                                                                                                                                                           | Steel and wood                                                                                                                                                                                                                                                                                                                                                                                                                                               | Good                                                                                              | Rectangular                                                                                                                                                                                                                                                                                                                                                                                                                                                                                                                                                               | Rectangular                                                                                                                                                                                                                                                                                                                                                                              | high flows                                                                                                                                                                                                                                                                                                                                                                                                                                                                                                                                                                                                                                                                                                                                                                                                                                                                                                                                                                                                                                                                                                                                                                                                                                                                                                                                                                                                                                                                                      |
|                                                                                                                                                                                                                                                                                                                                                                                                                                                                                                                                                                                                                                                                                                                                                                         |                                                                                                                                                                                                                                                                                                                                                                                                                                                                                                                                                                                                                                                                                                                                                                                                                                                                                                                                                                                                                                                                                                                                                                                                                                                                                                                                                                                                                                                                                                                                                                                                                                                                                                                                                                                                                                                                                                                                                                                                                                                                                                                               |                                                                                                                                                                                                                                                                                                                                                                                                                                                                                                                                       |                                                                                                                                                                                                                                                                                                                                                                                                                                                                                                                                                                                                                                                                                                                                                                                                                                                                                                                                                                                                                                                                                                                                                                                                                                                                                                                                                                                                                                                                                                                                                                                                                                                                                                                                                                                                                                                                                                                                                                                                                                                                                                                                |                                                                                                                                                                                                                                                                                                                                                                                                                                                                                                                                                                                                                                                                                                                                                                                                                                                                                                                                                                                                                                                                                                                                                                                                                                                                                                                                                                                                                                                                                                                                                                                                                                                                                                                                                                                                                                                                                                                                                                                                                                                                                                                                |                                                                                                                                                                                                                                                                                                                                                                                                                                                                                                                                                                                                  |                                                                                                                                                                                                                                                                                                                                                                                                                                                                                                                                                                                                                                                                                                                                                                                                                                                                                                                                                                                                                                                                                                                                                                                                                                                                                                                                                                                                                                                                                                                                                                                                                                                                                                                                                                                                                                                                                                                                                                                                                                                                                                                                |                                                                                                                                                                                                                                                                                                                                                                                                                                                              |                                                                                                   |                                                                                                                                                                                                                                                                                                                                                                                                                                                                                                                                                                           |                                                                                                                                                                                                                                                                                                                                                                                          | Deep slow moving water, insignificant in terms of backwater effect in                                                                                                                                                                                                                                                                                                                                                                                                                                                                                                                                                                                                                                                                                                                                                                                                                                                                                                                                                                                                                                                                                                                                                                                                                                                                                                                                                                                                                           |
| 65 Purwell                                                                                                                                                                                                                                                                                                                                                                                                                                                                                                                                                                                                                                                                                                                                                              | Hitchin                                                                                                                                                                                                                                                                                                                                                                                                                                                                                                                                                                                                                                                                                                                                                                                                                                                                                                                                                                                                                                                                                                                                                                                                                                                                                                                                                                                                                                                                                                                                                                                                                                                                                                                                                                                                                                                                                                                                                                                                                                                                                                                       | US railway, adjacent to Walsworth Common                                                                                                                                                                                                                                                                                                                                                                                                                                                                                              | 519218,230290                                                                                                                                                                                                                                                                                                                                                                                                                                                                                                                                                                                                                                                                                                                                                                                                                                                                                                                                                                                                                                                                                                                                                                                                                                                                                                                                                                                                                                                                                                                                                                                                                                                                                                                                                                                                                                                                                                                                                                                                                                                                                                                  | Pipe Crossings                                                                                                                                                                                                                                                                                                                                                                                                                                                                                                                                                                                                                                                                                                                                                                                                                                                                                                                                                                                                                                                                                                                                                                                                                                                                                                                                                                                                                                                                                                                                                                                                                                                                                                                                                                                                                                                                                                                                                                                                                                                                                                                 | Circular                                                                                                                                                                                                                                                                                                                                                                                                                                                                                                                                                                                         | 7 x 250mm                                                                                                                                                                                                                                                                                                                                                                                                                                                                                                                                                                                                                                                                                                                                                                                                                                                                                                                                                                                                                                                                                                                                                                                                                                                                                                                                                                                                                                                                                                                                                                                                                                                                                                                                                                                                                                                                                                                                                                                                                                                                                                                      | Steel                                                                                                                                                                                                                                                                                                                                                                                                                                                        | Good                                                                                              | Rectangular                                                                                                                                                                                                                                                                                                                                                                                                                                                                                                                                                               | Rectangular                                                                                                                                                                                                                                                                                                                                                                              | high flows                                                                                                                                                                                                                                                                                                                                                                                                                                                                                                                                                                                                                                                                                                                                                                                                                                                                                                                                                                                                                                                                                                                                                                                                                                                                                                                                                                                                                                                                                      |
| 66 Purwell                                                                                                                                                                                                                                                                                                                                                                                                                                                                                                                                                                                                                                                                                                                                                              | Hitchin                                                                                                                                                                                                                                                                                                                                                                                                                                                                                                                                                                                                                                                                                                                                                                                                                                                                                                                                                                                                                                                                                                                                                                                                                                                                                                                                                                                                                                                                                                                                                                                                                                                                                                                                                                                                                                                                                                                                                                                                                                                                                                                       | US railway, adjacent to Walsworth Common                                                                                                                                                                                                                                                                                                                                                                                                                                                                                              | 519218,230290                                                                                                                                                                                                                                                                                                                                                                                                                                                                                                                                                                                                                                                                                                                                                                                                                                                                                                                                                                                                                                                                                                                                                                                                                                                                                                                                                                                                                                                                                                                                                                                                                                                                                                                                                                                                                                                                                                                                                                                                                                                                                                                  | Egothridae                                                                                                                                                                                                                                                                                                                                                                                                                                                                                                                                                                                                                                                                                                                                                                                                                                                                                                                                                                                                                                                                                                                                                                                                                                                                                                                                                                                                                                                                                                                                                                                                                                                                                                                                                                                                                                                                                                                                                                                                                                                                                                                     | Rectangular                                                                                                                                                                                                                                                                                                                                                                                                                                                                                                                                                                                      | 2.5h x 4.0w (approx)                                                                                                                                                                                                                                                                                                                                                                                                                                                                                                                                                                                                                                                                                                                                                                                                                                                                                                                                                                                                                                                                                                                                                                                                                                                                                                                                                                                                                                                                                                                                                                                                                                                                                                                                                                                                                                                                                                                                                                                                                                                                                                           | Steel                                                                                                                                                                                                                                                                                                                                                                                                                                                        | Good                                                                                              | Rectangular                                                                                                                                                                                                                                                                                                                                                                                                                                                                                                                                                               | Rectangular                                                                                                                                                                                                                                                                                                                                                                              | Deep slow moving water, insignificant in terms of backwater effect in<br>high flows                                                                                                                                                                                                                                                                                                                                                                                                                                                                                                                                                                                                                                                                                                                                                                                                                                                                                                                                                                                                                                                                                                                                                                                                                                                                                                                                                                                                             |
| 66 Furweii                                                                                                                                                                                                                                                                                                                                                                                                                                                                                                                                                                                                                                                                                                                                                              | HILCHIN                                                                                                                                                                                                                                                                                                                                                                                                                                                                                                                                                                                                                                                                                                                                                                                                                                                                                                                                                                                                                                                                                                                                                                                                                                                                                                                                                                                                                                                                                                                                                                                                                                                                                                                                                                                                                                                                                                                                                                                                                                                                                                                       | OS railway, adjacent to waisworth Common                                                                                                                                                                                                                                                                                                                                                                                                                                                                                              | 519216,230290                                                                                                                                                                                                                                                                                                                                                                                                                                                                                                                                                                                                                                                                                                                                                                                                                                                                                                                                                                                                                                                                                                                                                                                                                                                                                                                                                                                                                                                                                                                                                                                                                                                                                                                                                                                                                                                                                                                                                                                                                                                                                                                  | rootbridge                                                                                                                                                                                                                                                                                                                                                                                                                                                                                                                                                                                                                                                                                                                                                                                                                                                                                                                                                                                                                                                                                                                                                                                                                                                                                                                                                                                                                                                                                                                                                                                                                                                                                                                                                                                                                                                                                                                                                                                                                                                                                                                     | nectangular                                                                                                                                                                                                                                                                                                                                                                                                                                                                                                                                                                                      | 2.511 x 4.0w (approx)                                                                                                                                                                                                                                                                                                                                                                                                                                                                                                                                                                                                                                                                                                                                                                                                                                                                                                                                                                                                                                                                                                                                                                                                                                                                                                                                                                                                                                                                                                                                                                                                                                                                                                                                                                                                                                                                                                                                                                                                                                                                                                          | Steel                                                                                                                                                                                                                                                                                                                                                                                                                                                        | Good                                                                                              | nectangular                                                                                                                                                                                                                                                                                                                                                                                                                                                                                                                                                               | nectarigular                                                                                                                                                                                                                                                                                                                                                                             | Deep slow moving water, pipe crossings US act as trash screen prior                                                                                                                                                                                                                                                                                                                                                                                                                                                                                                                                                                                                                                                                                                                                                                                                                                                                                                                                                                                                                                                                                                                                                                                                                                                                                                                                                                                                                             |
| 67 Purwell                                                                                                                                                                                                                                                                                                                                                                                                                                                                                                                                                                                                                                                                                                                                                              | Hitchin                                                                                                                                                                                                                                                                                                                                                                                                                                                                                                                                                                                                                                                                                                                                                                                                                                                                                                                                                                                                                                                                                                                                                                                                                                                                                                                                                                                                                                                                                                                                                                                                                                                                                                                                                                                                                                                                                                                                                                                                                                                                                                                       | Railway line structure                                                                                                                                                                                                                                                                                                                                                                                                                                                                                                                | 519200,230290                                                                                                                                                                                                                                                                                                                                                                                                                                                                                                                                                                                                                                                                                                                                                                                                                                                                                                                                                                                                                                                                                                                                                                                                                                                                                                                                                                                                                                                                                                                                                                                                                                                                                                                                                                                                                                                                                                                                                                                                                                                                                                                  | Culvert                                                                                                                                                                                                                                                                                                                                                                                                                                                                                                                                                                                                                                                                                                                                                                                                                                                                                                                                                                                                                                                                                                                                                                                                                                                                                                                                                                                                                                                                                                                                                                                                                                                                                                                                                                                                                                                                                                                                                                                                                                                                                                                        | Arch conduit                                                                                                                                                                                                                                                                                                                                                                                                                                                                                                                                                                                     | 2.0h x 3.5w (approx)                                                                                                                                                                                                                                                                                                                                                                                                                                                                                                                                                                                                                                                                                                                                                                                                                                                                                                                                                                                                                                                                                                                                                                                                                                                                                                                                                                                                                                                                                                                                                                                                                                                                                                                                                                                                                                                                                                                                                                                                                                                                                                           | Brick/ concrete                                                                                                                                                                                                                                                                                                                                                                                                                                              | Good                                                                                              | Rectangular                                                                                                                                                                                                                                                                                                                                                                                                                                                                                                                                                               | ÷                                                                                                                                                                                                                                                                                                                                                                                        | to structure                                                                                                                                                                                                                                                                                                                                                                                                                                                                                                                                                                                                                                                                                                                                                                                                                                                                                                                                                                                                                                                                                                                                                                                                                                                                                                                                                                                                                                                                                    |
|                                                                                                                                                                                                                                                                                                                                                                                                                                                                                                                                                                                                                                                                                                                                                                         |                                                                                                                                                                                                                                                                                                                                                                                                                                                                                                                                                                                                                                                                                                                                                                                                                                                                                                                                                                                                                                                                                                                                                                                                                                                                                                                                                                                                                                                                                                                                                                                                                                                                                                                                                                                                                                                                                                                                                                                                                                                                                                                               |                                                                                                                                                                                                                                                                                                                                                                                                                                                                                                                                       |                                                                                                                                                                                                                                                                                                                                                                                                                                                                                                                                                                                                                                                                                                                                                                                                                                                                                                                                                                                                                                                                                                                                                                                                                                                                                                                                                                                                                                                                                                                                                                                                                                                                                                                                                                                                                                                                                                                                                                                                                                                                                                                                |                                                                                                                                                                                                                                                                                                                                                                                                                                                                                                                                                                                                                                                                                                                                                                                                                                                                                                                                                                                                                                                                                                                                                                                                                                                                                                                                                                                                                                                                                                                                                                                                                                                                                                                                                                                                                                                                                                                                                                                                                                                                                                                                |                                                                                                                                                                                                                                                                                                                                                                                                                                                                                                                                                                                                  |                                                                                                                                                                                                                                                                                                                                                                                                                                                                                                                                                                                                                                                                                                                                                                                                                                                                                                                                                                                                                                                                                                                                                                                                                                                                                                                                                                                                                                                                                                                                                                                                                                                                                                                                                                                                                                                                                                                                                                                                                                                                                                                                |                                                                                                                                                                                                                                                                                                                                                                                                                                                              |                                                                                                   |                                                                                                                                                                                                                                                                                                                                                                                                                                                                                                                                                                           |                                                                                                                                                                                                                                                                                                                                                                                          | DS of confluence of second W/C that needs to be considered when                                                                                                                                                                                                                                                                                                                                                                                                                                                                                                                                                                                                                                                                                                                                                                                                                                                                                                                                                                                                                                                                                                                                                                                                                                                                                                                                                                                                                                 |
| 68 Purwell                                                                                                                                                                                                                                                                                                                                                                                                                                                                                                                                                                                                                                                                                                                                                              | Hitchin                                                                                                                                                                                                                                                                                                                                                                                                                                                                                                                                                                                                                                                                                                                                                                                                                                                                                                                                                                                                                                                                                                                                                                                                                                                                                                                                                                                                                                                                                                                                                                                                                                                                                                                                                                                                                                                                                                                                                                                                                                                                                                                       | Grove Road                                                                                                                                                                                                                                                                                                                                                                                                                                                                                                                            | 519093,230402                                                                                                                                                                                                                                                                                                                                                                                                                                                                                                                                                                                                                                                                                                                                                                                                                                                                                                                                                                                                                                                                                                                                                                                                                                                                                                                                                                                                                                                                                                                                                                                                                                                                                                                                                                                                                                                                                                                                                                                                                                                                                                                  |                                                                                                                                                                                                                                                                                                                                                                                                                                                                                                                                                                                                                                                                                                                                                                                                                                                                                                                                                                                                                                                                                                                                                                                                                                                                                                                                                                                                                                                                                                                                                                                                                                                                                                                                                                                                                                                                                                                                                                                                                                                                                                                                | Circular                                                                                                                                                                                                                                                                                                                                                                                                                                                                                                                                                                                         | 1200mm dia                                                                                                                                                                                                                                                                                                                                                                                                                                                                                                                                                                                                                                                                                                                                                                                                                                                                                                                                                                                                                                                                                                                                                                                                                                                                                                                                                                                                                                                                                                                                                                                                                                                                                                                                                                                                                                                                                                                                                                                                                                                                                                                     | Concrete                                                                                                                                                                                                                                                                                                                                                                                                                                                     | Good                                                                                              | Trapezoidal 4.5m wide, deep water                                                                                                                                                                                                                                                                                                                                                                                                                                                                                                                                         | -                                                                                                                                                                                                                                                                                                                                                                                        | assessing flood risk at this location                                                                                                                                                                                                                                                                                                                                                                                                                                                                                                                                                                                                                                                                                                                                                                                                                                                                                                                                                                                                                                                                                                                                                                                                                                                                                                                                                                                                                                                           |
| 69 Hiz                                                                                                                                                                                                                                                                                                                                                                                                                                                                                                                                                                                                                                                                                                                                                                  | Hitchin                                                                                                                                                                                                                                                                                                                                                                                                                                                                                                                                                                                                                                                                                                                                                                                                                                                                                                                                                                                                                                                                                                                                                                                                                                                                                                                                                                                                                                                                                                                                                                                                                                                                                                                                                                                                                                                                                                                                                                                                                                                                                                                       | Grove Road                                                                                                                                                                                                                                                                                                                                                                                                                                                                                                                            | 519093,230402                                                                                                                                                                                                                                                                                                                                                                                                                                                                                                                                                                                                                                                                                                                                                                                                                                                                                                                                                                                                                                                                                                                                                                                                                                                                                                                                                                                                                                                                                                                                                                                                                                                                                                                                                                                                                                                                                                                                                                                                                                                                                                                  | Culvert                                                                                                                                                                                                                                                                                                                                                                                                                                                                                                                                                                                                                                                                                                                                                                                                                                                                                                                                                                                                                                                                                                                                                                                                                                                                                                                                                                                                                                                                                                                                                                                                                                                                                                                                                                                                                                                                                                                                                                                                                                                                                                                        | Arch                                                                                                                                                                                                                                                                                                                                                                                                                                                                                                                                                                                             | 1.2h x1.2w (approx)                                                                                                                                                                                                                                                                                                                                                                                                                                                                                                                                                                                                                                                                                                                                                                                                                                                                                                                                                                                                                                                                                                                                                                                                                                                                                                                                                                                                                                                                                                                                                                                                                                                                                                                                                                                                                                                                                                                                                                                                                                                                                                            | Concrete                                                                                                                                                                                                                                                                                                                                                                                                                                                     | Good                                                                                              | Trapezoidal, concrete                                                                                                                                                                                                                                                                                                                                                                                                                                                                                                                                                     | -                                                                                                                                                                                                                                                                                                                                                                                        | Flows parallel to Grove Road                                                                                                                                                                                                                                                                                                                                                                                                                                                                                                                                                                                                                                                                                                                                                                                                                                                                                                                                                                                                                                                                                                                                                                                                                                                                                                                                                                                                                                                                    |
|                                                                                                                                                                                                                                                                                                                                                                                                                                                                                                                                                                                                                                                                                                                                                                         | Hitchin/                                                                                                                                                                                                                                                                                                                                                                                                                                                                                                                                                                                                                                                                                                                                                                                                                                                                                                                                                                                                                                                                                                                                                                                                                                                                                                                                                                                                                                                                                                                                                                                                                                                                                                                                                                                                                                                                                                                                                                                                                                                                                                                      |                                                                                                                                                                                                                                                                                                                                                                                                                                                                                                                                       |                                                                                                                                                                                                                                                                                                                                                                                                                                                                                                                                                                                                                                                                                                                                                                                                                                                                                                                                                                                                                                                                                                                                                                                                                                                                                                                                                                                                                                                                                                                                                                                                                                                                                                                                                                                                                                                                                                                                                                                                                                                                                                                                |                                                                                                                                                                                                                                                                                                                                                                                                                                                                                                                                                                                                                                                                                                                                                                                                                                                                                                                                                                                                                                                                                                                                                                                                                                                                                                                                                                                                                                                                                                                                                                                                                                                                                                                                                                                                                                                                                                                                                                                                                                                                                                                                |                                                                                                                                                                                                                                                                                                                                                                                                                                                                                                                                                                                                  |                                                                                                                                                                                                                                                                                                                                                                                                                                                                                                                                                                                                                                                                                                                                                                                                                                                                                                                                                                                                                                                                                                                                                                                                                                                                                                                                                                                                                                                                                                                                                                                                                                                                                                                                                                                                                                                                                                                                                                                                                                                                                                                                |                                                                                                                                                                                                                                                                                                                                                                                                                                                              |                                                                                                   |                                                                                                                                                                                                                                                                                                                                                                                                                                                                                                                                                                           | Trapezoidal, shallow and wide (approx                                                                                                                                                                                                                                                                                                                                                    |                                                                                                                                                                                                                                                                                                                                                                                                                                                                                                                                                                                                                                                                                                                                                                                                                                                                                                                                                                                                                                                                                                                                                                                                                                                                                                                                                                                                                                                                                                 |
| 70 Hiz                                                                                                                                                                                                                                                                                                                                                                                                                                                                                                                                                                                                                                                                                                                                                                  | Ickleford                                                                                                                                                                                                                                                                                                                                                                                                                                                                                                                                                                                                                                                                                                                                                                                                                                                                                                                                                                                                                                                                                                                                                                                                                                                                                                                                                                                                                                                                                                                                                                                                                                                                                                                                                                                                                                                                                                                                                                                                                                                                                                                     | Arleesy Road                                                                                                                                                                                                                                                                                                                                                                                                                                                                                                                          | 518655,232387                                                                                                                                                                                                                                                                                                                                                                                                                                                                                                                                                                                                                                                                                                                                                                                                                                                                                                                                                                                                                                                                                                                                                                                                                                                                                                                                                                                                                                                                                                                                                                                                                                                                                                                                                                                                                                                                                                                                                                                                                                                                                                                  | Bridge                                                                                                                                                                                                                                                                                                                                                                                                                                                                                                                                                                                                                                                                                                                                                                                                                                                                                                                                                                                                                                                                                                                                                                                                                                                                                                                                                                                                                                                                                                                                                                                                                                                                                                                                                                                                                                                                                                                                                                                                                                                                                                                         | Arch                                                                                                                                                                                                                                                                                                                                                                                                                                                                                                                                                                                             | 3 x 1.2h x2.0w (approx)                                                                                                                                                                                                                                                                                                                                                                                                                                                                                                                                                                                                                                                                                                                                                                                                                                                                                                                                                                                                                                                                                                                                                                                                                                                                                                                                                                                                                                                                                                                                                                                                                                                                                                                                                                                                                                                                                                                                                                                                                                                                                                        | Steel and masonary                                                                                                                                                                                                                                                                                                                                                                                                                                           | Fair                                                                                              |                                                                                                                                                                                                                                                                                                                                                                                                                                                                                                                                                                           | 15m)                                                                                                                                                                                                                                                                                                                                                                                     | No access US of structure                                                                                                                                                                                                                                                                                                                                                                                                                                                                                                                                                                                                                                                                                                                                                                                                                                                                                                                                                                                                                                                                                                                                                                                                                                                                                                                                                                                                                                                                       |
| 71 Hiz                                                                                                                                                                                                                                                                                                                                                                                                                                                                                                                                                                                                                                                                                                                                                                  | Hitchin/<br>Ickleford                                                                                                                                                                                                                                                                                                                                                                                                                                                                                                                                                                                                                                                                                                                                                                                                                                                                                                                                                                                                                                                                                                                                                                                                                                                                                                                                                                                                                                                                                                                                                                                                                                                                                                                                                                                                                                                                                                                                                                                                                                                                                                         | Ickneild Close                                                                                                                                                                                                                                                                                                                                                                                                                                                                                                                        | 518450,231720                                                                                                                                                                                                                                                                                                                                                                                                                                                                                                                                                                                                                                                                                                                                                                                                                                                                                                                                                                                                                                                                                                                                                                                                                                                                                                                                                                                                                                                                                                                                                                                                                                                                                                                                                                                                                                                                                                                                                                                                                                                                                                                  | Faathrides                                                                                                                                                                                                                                                                                                                                                                                                                                                                                                                                                                                                                                                                                                                                                                                                                                                                                                                                                                                                                                                                                                                                                                                                                                                                                                                                                                                                                                                                                                                                                                                                                                                                                                                                                                                                                                                                                                                                                                                                                                                                                                                     | Rectangular                                                                                                                                                                                                                                                                                                                                                                                                                                                                                                                                                                                      | 2.0h x 9.0w (approx)                                                                                                                                                                                                                                                                                                                                                                                                                                                                                                                                                                                                                                                                                                                                                                                                                                                                                                                                                                                                                                                                                                                                                                                                                                                                                                                                                                                                                                                                                                                                                                                                                                                                                                                                                                                                                                                                                                                                                                                                                                                                                                           | Steel                                                                                                                                                                                                                                                                                                                                                                                                                                                        | Good                                                                                              | 6m wide)                                                                                                                                                                                                                                                                                                                                                                                                                                                                                                                                                                  | <ul> <li>Rectangular, shallow and wide (approx 5-<br/>6m wide)</li> </ul>                                                                                                                                                                                                                                                                                                                | Insignificant in terms of backwater effect in high flows                                                                                                                                                                                                                                                                                                                                                                                                                                                                                                                                                                                                                                                                                                                                                                                                                                                                                                                                                                                                                                                                                                                                                                                                                                                                                                                                                                                                                                        |
| / I 11/2                                                                                                                                                                                                                                                                                                                                                                                                                                                                                                                                                                                                                                                                                                                                                                | Hitchin/                                                                                                                                                                                                                                                                                                                                                                                                                                                                                                                                                                                                                                                                                                                                                                                                                                                                                                                                                                                                                                                                                                                                                                                                                                                                                                                                                                                                                                                                                                                                                                                                                                                                                                                                                                                                                                                                                                                                                                                                                                                                                                                      | ickrielid Giose                                                                                                                                                                                                                                                                                                                                                                                                                                                                                                                       | 516450,231720                                                                                                                                                                                                                                                                                                                                                                                                                                                                                                                                                                                                                                                                                                                                                                                                                                                                                                                                                                                                                                                                                                                                                                                                                                                                                                                                                                                                                                                                                                                                                                                                                                                                                                                                                                                                                                                                                                                                                                                                                                                                                                                  | rootbridge                                                                                                                                                                                                                                                                                                                                                                                                                                                                                                                                                                                                                                                                                                                                                                                                                                                                                                                                                                                                                                                                                                                                                                                                                                                                                                                                                                                                                                                                                                                                                                                                                                                                                                                                                                                                                                                                                                                                                                                                                                                                                                                     | nectangular                                                                                                                                                                                                                                                                                                                                                                                                                                                                                                                                                                                      | 2.011 x 9.0w (approx)                                                                                                                                                                                                                                                                                                                                                                                                                                                                                                                                                                                                                                                                                                                                                                                                                                                                                                                                                                                                                                                                                                                                                                                                                                                                                                                                                                                                                                                                                                                                                                                                                                                                                                                                                                                                                                                                                                                                                                                                                                                                                                          | Steel                                                                                                                                                                                                                                                                                                                                                                                                                                                        | Good                                                                                              |                                                                                                                                                                                                                                                                                                                                                                                                                                                                                                                                                                           | <ul> <li>Rectangular, shallow and wide (approx 6-</li> </ul>                                                                                                                                                                                                                                                                                                                             |                                                                                                                                                                                                                                                                                                                                                                                                                                                                                                                                                                                                                                                                                                                                                                                                                                                                                                                                                                                                                                                                                                                                                                                                                                                                                                                                                                                                                                                                                                 |
| 72 Hiz                                                                                                                                                                                                                                                                                                                                                                                                                                                                                                                                                                                                                                                                                                                                                                  | Ickleford                                                                                                                                                                                                                                                                                                                                                                                                                                                                                                                                                                                                                                                                                                                                                                                                                                                                                                                                                                                                                                                                                                                                                                                                                                                                                                                                                                                                                                                                                                                                                                                                                                                                                                                                                                                                                                                                                                                                                                                                                                                                                                                     | DS Icknield Close                                                                                                                                                                                                                                                                                                                                                                                                                                                                                                                     | 518432.231695                                                                                                                                                                                                                                                                                                                                                                                                                                                                                                                                                                                                                                                                                                                                                                                                                                                                                                                                                                                                                                                                                                                                                                                                                                                                                                                                                                                                                                                                                                                                                                                                                                                                                                                                                                                                                                                                                                                                                                                                                                                                                                                  | Footbridge                                                                                                                                                                                                                                                                                                                                                                                                                                                                                                                                                                                                                                                                                                                                                                                                                                                                                                                                                                                                                                                                                                                                                                                                                                                                                                                                                                                                                                                                                                                                                                                                                                                                                                                                                                                                                                                                                                                                                                                                                                                                                                                     | Rectangular                                                                                                                                                                                                                                                                                                                                                                                                                                                                                                                                                                                      | 2.0h x 10.0w (approx)                                                                                                                                                                                                                                                                                                                                                                                                                                                                                                                                                                                                                                                                                                                                                                                                                                                                                                                                                                                                                                                                                                                                                                                                                                                                                                                                                                                                                                                                                                                                                                                                                                                                                                                                                                                                                                                                                                                                                                                                                                                                                                          | Steel and wood                                                                                                                                                                                                                                                                                                                                                                                                                                               | Fair                                                                                              | 8m wide)                                                                                                                                                                                                                                                                                                                                                                                                                                                                                                                                                                  | 8m wide)                                                                                                                                                                                                                                                                                                                                                                                 | Insignificant in terms of backwater effect in high flows                                                                                                                                                                                                                                                                                                                                                                                                                                                                                                                                                                                                                                                                                                                                                                                                                                                                                                                                                                                                                                                                                                                                                                                                                                                                                                                                                                                                                                        |
| 73 Purwell                                                                                                                                                                                                                                                                                                                                                                                                                                                                                                                                                                                                                                                                                                                                                              | Hitchin                                                                                                                                                                                                                                                                                                                                                                                                                                                                                                                                                                                                                                                                                                                                                                                                                                                                                                                                                                                                                                                                                                                                                                                                                                                                                                                                                                                                                                                                                                                                                                                                                                                                                                                                                                                                                                                                                                                                                                                                                                                                                                                       | DS Purwell/ Oughton confluence                                                                                                                                                                                                                                                                                                                                                                                                                                                                                                        | 518402,231405                                                                                                                                                                                                                                                                                                                                                                                                                                                                                                                                                                                                                                                                                                                                                                                                                                                                                                                                                                                                                                                                                                                                                                                                                                                                                                                                                                                                                                                                                                                                                                                                                                                                                                                                                                                                                                                                                                                                                                                                                                                                                                                  |                                                                                                                                                                                                                                                                                                                                                                                                                                                                                                                                                                                                                                                                                                                                                                                                                                                                                                                                                                                                                                                                                                                                                                                                                                                                                                                                                                                                                                                                                                                                                                                                                                                                                                                                                                                                                                                                                                                                                                                                                                                                                                                                | Circular                                                                                                                                                                                                                                                                                                                                                                                                                                                                                                                                                                                         | 350mm dis                                                                                                                                                                                                                                                                                                                                                                                                                                                                                                                                                                                                                                                                                                                                                                                                                                                                                                                                                                                                                                                                                                                                                                                                                                                                                                                                                                                                                                                                                                                                                                                                                                                                                                                                                                                                                                                                                                                                                                                                                                                                                                                      | Steel (?)                                                                                                                                                                                                                                                                                                                                                                                                                                                    | Poor                                                                                              | Trapezoidal, approx 3.0m wide                                                                                                                                                                                                                                                                                                                                                                                                                                                                                                                                             | Trapezoidal, approx 3.0m wide                                                                                                                                                                                                                                                                                                                                                            | Not significant in hydraulic modelling terms                                                                                                                                                                                                                                                                                                                                                                                                                                                                                                                                                                                                                                                                                                                                                                                                                                                                                                                                                                                                                                                                                                                                                                                                                                                                                                                                                                                                                                                    |
| 74 Purwell                                                                                                                                                                                                                                                                                                                                                                                                                                                                                                                                                                                                                                                                                                                                                              | Hitchin                                                                                                                                                                                                                                                                                                                                                                                                                                                                                                                                                                                                                                                                                                                                                                                                                                                                                                                                                                                                                                                                                                                                                                                                                                                                                                                                                                                                                                                                                                                                                                                                                                                                                                                                                                                                                                                                                                                                                                                                                                                                                                                       | US dismantled railway adjacent to metal workshop                                                                                                                                                                                                                                                                                                                                                                                                                                                                                      |                                                                                                                                                                                                                                                                                                                                                                                                                                                                                                                                                                                                                                                                                                                                                                                                                                                                                                                                                                                                                                                                                                                                                                                                                                                                                                                                                                                                                                                                                                                                                                                                                                                                                                                                                                                                                                                                                                                                                                                                                                                                                                                                | Access Bridge                                                                                                                                                                                                                                                                                                                                                                                                                                                                                                                                                                                                                                                                                                                                                                                                                                                                                                                                                                                                                                                                                                                                                                                                                                                                                                                                                                                                                                                                                                                                                                                                                                                                                                                                                                                                                                                                                                                                                                                                                                                                                                                  | Rectangular                                                                                                                                                                                                                                                                                                                                                                                                                                                                                                                                                                                      | 2.2h x 4.0w (approx)                                                                                                                                                                                                                                                                                                                                                                                                                                                                                                                                                                                                                                                                                                                                                                                                                                                                                                                                                                                                                                                                                                                                                                                                                                                                                                                                                                                                                                                                                                                                                                                                                                                                                                                                                                                                                                                                                                                                                                                                                                                                                                           | Concrete                                                                                                                                                                                                                                                                                                                                                                                                                                                     | Poor                                                                                              | No access                                                                                                                                                                                                                                                                                                                                                                                                                                                                                                                                                                 | Trapezoidal, wide, pools and riffles                                                                                                                                                                                                                                                                                                                                                     | Not significant in terms of obstructing high flows                                                                                                                                                                                                                                                                                                                                                                                                                                                                                                                                                                                                                                                                                                                                                                                                                                                                                                                                                                                                                                                                                                                                                                                                                                                                                                                                                                                                                                              |
| 75 Oughton                                                                                                                                                                                                                                                                                                                                                                                                                                                                                                                                                                                                                                                                                                                                                              | Hitchin                                                                                                                                                                                                                                                                                                                                                                                                                                                                                                                                                                                                                                                                                                                                                                                                                                                                                                                                                                                                                                                                                                                                                                                                                                                                                                                                                                                                                                                                                                                                                                                                                                                                                                                                                                                                                                                                                                                                                                                                                                                                                                                       | Arlesey Road                                                                                                                                                                                                                                                                                                                                                                                                                                                                                                                          |                                                                                                                                                                                                                                                                                                                                                                                                                                                                                                                                                                                                                                                                                                                                                                                                                                                                                                                                                                                                                                                                                                                                                                                                                                                                                                                                                                                                                                                                                                                                                                                                                                                                                                                                                                                                                                                                                                                                                                                                                                                                                                                                | Bridge (US face)                                                                                                                                                                                                                                                                                                                                                                                                                                                                                                                                                                                                                                                                                                                                                                                                                                                                                                                                                                                                                                                                                                                                                                                                                                                                                                                                                                                                                                                                                                                                                                                                                                                                                                                                                                                                                                                                                                                                                                                                                                                                                                               | Arch                                                                                                                                                                                                                                                                                                                                                                                                                                                                                                                                                                                             | 2x 0.5h x 1.5w                                                                                                                                                                                                                                                                                                                                                                                                                                                                                                                                                                                                                                                                                                                                                                                                                                                                                                                                                                                                                                                                                                                                                                                                                                                                                                                                                                                                                                                                                                                                                                                                                                                                                                                                                                                                                                                                                                                                                                                                                                                                                                                 | Concrete/ Brick                                                                                                                                                                                                                                                                                                                                                                                                                                              | Poor                                                                                              | No access                                                                                                                                                                                                                                                                                                                                                                                                                                                                                                                                                                 | Trapezoidal, wide                                                                                                                                                                                                                                                                                                                                                                        | Narrow spanning arches, risk of blockage                                                                                                                                                                                                                                                                                                                                                                                                                                                                                                                                                                                                                                                                                                                                                                                                                                                                                                                                                                                                                                                                                                                                                                                                                                                                                                                                                                                                                                                        |
| 75 Oughton                                                                                                                                                                                                                                                                                                                                                                                                                                                                                                                                                                                                                                                                                                                                                              | Hitchin                                                                                                                                                                                                                                                                                                                                                                                                                                                                                                                                                                                                                                                                                                                                                                                                                                                                                                                                                                                                                                                                                                                                                                                                                                                                                                                                                                                                                                                                                                                                                                                                                                                                                                                                                                                                                                                                                                                                                                                                                                                                                                                       | Arlesey Road                                                                                                                                                                                                                                                                                                                                                                                                                                                                                                                          | 518321,231287                                                                                                                                                                                                                                                                                                                                                                                                                                                                                                                                                                                                                                                                                                                                                                                                                                                                                                                                                                                                                                                                                                                                                                                                                                                                                                                                                                                                                                                                                                                                                                                                                                                                                                                                                                                                                                                                                                                                                                                                                                                                                                                  | Bridge (DS face)                                                                                                                                                                                                                                                                                                                                                                                                                                                                                                                                                                                                                                                                                                                                                                                                                                                                                                                                                                                                                                                                                                                                                                                                                                                                                                                                                                                                                                                                                                                                                                                                                                                                                                                                                                                                                                                                                                                                                                                                                                                                                                               | Arch                                                                                                                                                                                                                                                                                                                                                                                                                                                                                                                                                                                             | 0.6h x 1.5w                                                                                                                                                                                                                                                                                                                                                                                                                                                                                                                                                                                                                                                                                                                                                                                                                                                                                                                                                                                                                                                                                                                                                                                                                                                                                                                                                                                                                                                                                                                                                                                                                                                                                                                                                                                                                                                                                                                                                                                                                                                                                                                    | Concrete                                                                                                                                                                                                                                                                                                                                                                                                                                                     | Poor                                                                                              | No access                                                                                                                                                                                                                                                                                                                                                                                                                                                                                                                                                                 | Trapezoidal, wide                                                                                                                                                                                                                                                                                                                                                                        | Narrow spanning, risk of blockage                                                                                                                                                                                                                                                                                                                                                                                                                                                                                                                                                                                                                                                                                                                                                                                                                                                                                                                                                                                                                                                                                                                                                                                                                                                                                                                                                                                                                                                               |
|                                                                                                                                                                                                                                                                                                                                                                                                                                                                                                                                                                                                                                                                                                                                                                         |                                                                                                                                                                                                                                                                                                                                                                                                                                                                                                                                                                                                                                                                                                                                                                                                                                                                                                                                                                                                                                                                                                                                                                                                                                                                                                                                                                                                                                                                                                                                                                                                                                                                                                                                                                                                                                                                                                                                                                                                                                                                                                                               | B // 1B 14444                                                                                                                                                                                                                                                                                                                                                                                                                                                                                                                         |                                                                                                                                                                                                                                                                                                                                                                                                                                                                                                                                                                                                                                                                                                                                                                                                                                                                                                                                                                                                                                                                                                                                                                                                                                                                                                                                                                                                                                                                                                                                                                                                                                                                                                                                                                                                                                                                                                                                                                                                                                                                                                                                | B.11                                                                                                                                                                                                                                                                                                                                                                                                                                                                                                                                                                                                                                                                                                                                                                                                                                                                                                                                                                                                                                                                                                                                                                                                                                                                                                                                                                                                                                                                                                                                                                                                                                                                                                                                                                                                                                                                                                                                                                                                                                                                                                                           |                                                                                                                                                                                                                                                                                                                                                                                                                                                                                                                                                                                                  |                                                                                                                                                                                                                                                                                                                                                                                                                                                                                                                                                                                                                                                                                                                                                                                                                                                                                                                                                                                                                                                                                                                                                                                                                                                                                                                                                                                                                                                                                                                                                                                                                                                                                                                                                                                                                                                                                                                                                                                                                                                                                                                                |                                                                                                                                                                                                                                                                                                                                                                                                                                                              |                                                                                                   |                                                                                                                                                                                                                                                                                                                                                                                                                                                                                                                                                                           |                                                                                                                                                                                                                                                                                                                                                                                          | Water level approx 350mm at time of site visit. 4 pipe crossings US of                                                                                                                                                                                                                                                                                                                                                                                                                                                                                                                                                                                                                                                                                                                                                                                                                                                                                                                                                                                                                                                                                                                                                                                                                                                                                                                                                                                                                          |
| 76 Oughton                                                                                                                                                                                                                                                                                                                                                                                                                                                                                                                                                                                                                                                                                                                                                              | Hitchin                                                                                                                                                                                                                                                                                                                                                                                                                                                                                                                                                                                                                                                                                                                                                                                                                                                                                                                                                                                                                                                                                                                                                                                                                                                                                                                                                                                                                                                                                                                                                                                                                                                                                                                                                                                                                                                                                                                                                                                                                                                                                                                       | Bedford Road A600                                                                                                                                                                                                                                                                                                                                                                                                                                                                                                                     | 517837,230982                                                                                                                                                                                                                                                                                                                                                                                                                                                                                                                                                                                                                                                                                                                                                                                                                                                                                                                                                                                                                                                                                                                                                                                                                                                                                                                                                                                                                                                                                                                                                                                                                                                                                                                                                                                                                                                                                                                                                                                                                                                                                                                  | Bridge                                                                                                                                                                                                                                                                                                                                                                                                                                                                                                                                                                                                                                                                                                                                                                                                                                                                                                                                                                                                                                                                                                                                                                                                                                                                                                                                                                                                                                                                                                                                                                                                                                                                                                                                                                                                                                                                                                                                                                                                                                                                                                                         | Rectangular                                                                                                                                                                                                                                                                                                                                                                                                                                                                                                                                                                                      | 1.0h x 3.0w (approx)                                                                                                                                                                                                                                                                                                                                                                                                                                                                                                                                                                                                                                                                                                                                                                                                                                                                                                                                                                                                                                                                                                                                                                                                                                                                                                                                                                                                                                                                                                                                                                                                                                                                                                                                                                                                                                                                                                                                                                                                                                                                                                           | Concrete                                                                                                                                                                                                                                                                                                                                                                                                                                                     | Fair                                                                                              | Trapezoidal, wide, approx 6m                                                                                                                                                                                                                                                                                                                                                                                                                                                                                                                                              | No access                                                                                                                                                                                                                                                                                                                                                                                | bridge, 150-350mm dia. At risk of blockage.                                                                                                                                                                                                                                                                                                                                                                                                                                                                                                                                                                                                                                                                                                                                                                                                                                                                                                                                                                                                                                                                                                                                                                                                                                                                                                                                                                                                                                                     |
| 77 Oughton                                                                                                                                                                                                                                                                                                                                                                                                                                                                                                                                                                                                                                                                                                                                                              | Hitchin                                                                                                                                                                                                                                                                                                                                                                                                                                                                                                                                                                                                                                                                                                                                                                                                                                                                                                                                                                                                                                                                                                                                                                                                                                                                                                                                                                                                                                                                                                                                                                                                                                                                                                                                                                                                                                                                                                                                                                                                                                                                                                                       | US Bedford Boad A600                                                                                                                                                                                                                                                                                                                                                                                                                                                                                                                  | E17700 220010                                                                                                                                                                                                                                                                                                                                                                                                                                                                                                                                                                                                                                                                                                                                                                                                                                                                                                                                                                                                                                                                                                                                                                                                                                                                                                                                                                                                                                                                                                                                                                                                                                                                                                                                                                                                                                                                                                                                                                                                                                                                                                                  | Gauging Weir                                                                                                                                                                                                                                                                                                                                                                                                                                                                                                                                                                                                                                                                                                                                                                                                                                                                                                                                                                                                                                                                                                                                                                                                                                                                                                                                                                                                                                                                                                                                                                                                                                                                                                                                                                                                                                                                                                                                                                                                                                                                                                                   | Rectangular                                                                                                                                                                                                                                                                                                                                                                                                                                                                                                                                                                                      | 20m long x 3m wide (approx)                                                                                                                                                                                                                                                                                                                                                                                                                                                                                                                                                                                                                                                                                                                                                                                                                                                                                                                                                                                                                                                                                                                                                                                                                                                                                                                                                                                                                                                                                                                                                                                                                                                                                                                                                                                                                                                                                                                                                                                                                                                                                                    | Concrete                                                                                                                                                                                                                                                                                                                                                                                                                                                     | Good                                                                                              |                                                                                                                                                                                                                                                                                                                                                                                                                                                                                                                                                                           | Trapezoidal, approx 3.0m wide                                                                                                                                                                                                                                                                                                                                                            | Potential calibration point for any hydraulic modelling of this<br>watercourse                                                                                                                                                                                                                                                                                                                                                                                                                                                                                                                                                                                                                                                                                                                                                                                                                                                                                                                                                                                                                                                                                                                                                                                                                                                                                                                                                                                                                  |
| 78 Oughton                                                                                                                                                                                                                                                                                                                                                                                                                                                                                                                                                                                                                                                                                                                                                              | Hitchin                                                                                                                                                                                                                                                                                                                                                                                                                                                                                                                                                                                                                                                                                                                                                                                                                                                                                                                                                                                                                                                                                                                                                                                                                                                                                                                                                                                                                                                                                                                                                                                                                                                                                                                                                                                                                                                                                                                                                                                                                                                                                                                       | Westmill Lane                                                                                                                                                                                                                                                                                                                                                                                                                                                                                                                         |                                                                                                                                                                                                                                                                                                                                                                                                                                                                                                                                                                                                                                                                                                                                                                                                                                                                                                                                                                                                                                                                                                                                                                                                                                                                                                                                                                                                                                                                                                                                                                                                                                                                                                                                                                                                                                                                                                                                                                                                                                                                                                                                | Access Bridge                                                                                                                                                                                                                                                                                                                                                                                                                                                                                                                                                                                                                                                                                                                                                                                                                                                                                                                                                                                                                                                                                                                                                                                                                                                                                                                                                                                                                                                                                                                                                                                                                                                                                                                                                                                                                                                                                                                                                                                                                                                                                                                  | Arch                                                                                                                                                                                                                                                                                                                                                                                                                                                                                                                                                                                             | 0.95h x 1.5w (approx)                                                                                                                                                                                                                                                                                                                                                                                                                                                                                                                                                                                                                                                                                                                                                                                                                                                                                                                                                                                                                                                                                                                                                                                                                                                                                                                                                                                                                                                                                                                                                                                                                                                                                                                                                                                                                                                                                                                                                                                                                                                                                                          | Concrete                                                                                                                                                                                                                                                                                                                                                                                                                                                     | Poor                                                                                              |                                                                                                                                                                                                                                                                                                                                                                                                                                                                                                                                                                           | Trapezoidal, approx 3.0m wide                                                                                                                                                                                                                                                                                                                                                            | Bridge covered by fallen tree and at risk of complete blockage                                                                                                                                                                                                                                                                                                                                                                                                                                                                                                                                                                                                                                                                                                                                                                                                                                                                                                                                                                                                                                                                                                                                                                                                                                                                                                                                                                                                                                  |
| 79 Oughton                                                                                                                                                                                                                                                                                                                                                                                                                                                                                                                                                                                                                                                                                                                                                              | Hitchin                                                                                                                                                                                                                                                                                                                                                                                                                                                                                                                                                                                                                                                                                                                                                                                                                                                                                                                                                                                                                                                                                                                                                                                                                                                                                                                                                                                                                                                                                                                                                                                                                                                                                                                                                                                                                                                                                                                                                                                                                                                                                                                       | Railway line adjacent to Cadwell Lane                                                                                                                                                                                                                                                                                                                                                                                                                                                                                                 |                                                                                                                                                                                                                                                                                                                                                                                                                                                                                                                                                                                                                                                                                                                                                                                                                                                                                                                                                                                                                                                                                                                                                                                                                                                                                                                                                                                                                                                                                                                                                                                                                                                                                                                                                                                                                                                                                                                                                                                                                                                                                                                                | Railway Bridge                                                                                                                                                                                                                                                                                                                                                                                                                                                                                                                                                                                                                                                                                                                                                                                                                                                                                                                                                                                                                                                                                                                                                                                                                                                                                                                                                                                                                                                                                                                                                                                                                                                                                                                                                                                                                                                                                                                                                                                                                                                                                                                 | Arch                                                                                                                                                                                                                                                                                                                                                                                                                                                                                                                                                                                             | No access to assess size                                                                                                                                                                                                                                                                                                                                                                                                                                                                                                                                                                                                                                                                                                                                                                                                                                                                                                                                                                                                                                                                                                                                                                                                                                                                                                                                                                                                                                                                                                                                                                                                                                                                                                                                                                                                                                                                                                                                                                                                                                                                                                       | Concrete                                                                                                                                                                                                                                                                                                                                                                                                                                                     | Unable to determine                                                                               | -                                                                                                                                                                                                                                                                                                                                                                                                                                                                                                                                                                         | -                                                                                                                                                                                                                                                                                                                                                                                        | Assumed to be sufficient span to pass flow without constriction                                                                                                                                                                                                                                                                                                                                                                                                                                                                                                                                                                                                                                                                                                                                                                                                                                                                                                                                                                                                                                                                                                                                                                                                                                                                                                                                                                                                                                 |
| 80 Pix Brook                                                                                                                                                                                                                                                                                                                                                                                                                                                                                                                                                                                                                                                                                                                                                            | Letchworth                                                                                                                                                                                                                                                                                                                                                                                                                                                                                                                                                                                                                                                                                                                                                                                                                                                                                                                                                                                                                                                                                                                                                                                                                                                                                                                                                                                                                                                                                                                                                                                                                                                                                                                                                                                                                                                                                                                                                                                                                                                                                                                    | Adjacent to Rushby Mead                                                                                                                                                                                                                                                                                                                                                                                                                                                                                                               | 522200,232325                                                                                                                                                                                                                                                                                                                                                                                                                                                                                                                                                                                                                                                                                                                                                                                                                                                                                                                                                                                                                                                                                                                                                                                                                                                                                                                                                                                                                                                                                                                                                                                                                                                                                                                                                                                                                                                                                                                                                                                                                                                                                                                  |                                                                                                                                                                                                                                                                                                                                                                                                                                                                                                                                                                                                                                                                                                                                                                                                                                                                                                                                                                                                                                                                                                                                                                                                                                                                                                                                                                                                                                                                                                                                                                                                                                                                                                                                                                                                                                                                                                                                                                                                                                                                                                                                | Circular                                                                                                                                                                                                                                                                                                                                                                                                                                                                                                                                                                                         | 2x 1200mm dia                                                                                                                                                                                                                                                                                                                                                                                                                                                                                                                                                                                                                                                                                                                                                                                                                                                                                                                                                                                                                                                                                                                                                                                                                                                                                                                                                                                                                                                                                                                                                                                                                                                                                                                                                                                                                                                                                                                                                                                                                                                                                                                  | Concrete                                                                                                                                                                                                                                                                                                                                                                                                                                                     | Good                                                                                              | No access                                                                                                                                                                                                                                                                                                                                                                                                                                                                                                                                                                 | Trapezoidal, deep channel                                                                                                                                                                                                                                                                                                                                                                | One culvert 85% blocked                                                                                                                                                                                                                                                                                                                                                                                                                                                                                                                                                                                                                                                                                                                                                                                                                                                                                                                                                                                                                                                                                                                                                                                                                                                                                                                                                                                                                                                                         |
|                                                                                                                                                                                                                                                                                                                                                                                                                                                                                                                                                                                                                                                                                                                                                                         | I etchworth                                                                                                                                                                                                                                                                                                                                                                                                                                                                                                                                                                                                                                                                                                                                                                                                                                                                                                                                                                                                                                                                                                                                                                                                                                                                                                                                                                                                                                                                                                                                                                                                                                                                                                                                                                                                                                                                                                                                                                                                                                                                                                                   | Adjacent to Rushby Mead                                                                                                                                                                                                                                                                                                                                                                                                                                                                                                               |                                                                                                                                                                                                                                                                                                                                                                                                                                                                                                                                                                                                                                                                                                                                                                                                                                                                                                                                                                                                                                                                                                                                                                                                                                                                                                                                                                                                                                                                                                                                                                                                                                                                                                                                                                                                                                                                                                                                                                                                                                                                                                                                |                                                                                                                                                                                                                                                                                                                                                                                                                                                                                                                                                                                                                                                                                                                                                                                                                                                                                                                                                                                                                                                                                                                                                                                                                                                                                                                                                                                                                                                                                                                                                                                                                                                                                                                                                                                                                                                                                                                                                                                                                                                                                                                                |                                                                                                                                                                                                                                                                                                                                                                                                                                                                                                                                                                                                  |                                                                                                                                                                                                                                                                                                                                                                                                                                                                                                                                                                                                                                                                                                                                                                                                                                                                                                                                                                                                                                                                                                                                                                                                                                                                                                                                                                                                                                                                                                                                                                                                                                                                                                                                                                                                                                                                                                                                                                                                                                                                                                                                |                                                                                                                                                                                                                                                                                                                                                                                                                                                              |                                                                                                   |                                                                                                                                                                                                                                                                                                                                                                                                                                                                                                                                                                           |                                                                                                                                                                                                                                                                                                                                                                                          |                                                                                                                                                                                                                                                                                                                                                                                                                                                                                                                                                                                                                                                                                                                                                                                                                                                                                                                                                                                                                                                                                                                                                                                                                                                                                                                                                                                                                                                                                                 |
| 81 Pix Brook                                                                                                                                                                                                                                                                                                                                                                                                                                                                                                                                                                                                                                                                                                                                                            |                                                                                                                                                                                                                                                                                                                                                                                                                                                                                                                                                                                                                                                                                                                                                                                                                                                                                                                                                                                                                                                                                                                                                                                                                                                                                                                                                                                                                                                                                                                                                                                                                                                                                                                                                                                                                                                                                                                                                                                                                                                                                                                               |                                                                                                                                                                                                                                                                                                                                                                                                                                                                                                                                       | 522188,232347                                                                                                                                                                                                                                                                                                                                                                                                                                                                                                                                                                                                                                                                                                                                                                                                                                                                                                                                                                                                                                                                                                                                                                                                                                                                                                                                                                                                                                                                                                                                                                                                                                                                                                                                                                                                                                                                                                                                                                                                                                                                                                                  |                                                                                                                                                                                                                                                                                                                                                                                                                                                                                                                                                                                                                                                                                                                                                                                                                                                                                                                                                                                                                                                                                                                                                                                                                                                                                                                                                                                                                                                                                                                                                                                                                                                                                                                                                                                                                                                                                                                                                                                                                                                                                                                                | Rectangular                                                                                                                                                                                                                                                                                                                                                                                                                                                                                                                                                                                      | 520mm wide x 300 long                                                                                                                                                                                                                                                                                                                                                                                                                                                                                                                                                                                                                                                                                                                                                                                                                                                                                                                                                                                                                                                                                                                                                                                                                                                                                                                                                                                                                                                                                                                                                                                                                                                                                                                                                                                                                                                                                                                                                                                                                                                                                                          | Concrete                                                                                                                                                                                                                                                                                                                                                                                                                                                     | Good                                                                                              | Trapezoidal, deep channel                                                                                                                                                                                                                                                                                                                                                                                                                                                                                                                                                 | Trapezoidal, deep channel                                                                                                                                                                                                                                                                                                                                                                | Outfall structure to left bank US of this structure                                                                                                                                                                                                                                                                                                                                                                                                                                                                                                                                                                                                                                                                                                                                                                                                                                                                                                                                                                                                                                                                                                                                                                                                                                                                                                                                                                                                                                             |
| 82 Pix Brook                                                                                                                                                                                                                                                                                                                                                                                                                                                                                                                                                                                                                                                                                                                                                            | Letchworth                                                                                                                                                                                                                                                                                                                                                                                                                                                                                                                                                                                                                                                                                                                                                                                                                                                                                                                                                                                                                                                                                                                                                                                                                                                                                                                                                                                                                                                                                                                                                                                                                                                                                                                                                                                                                                                                                                                                                                                                                                                                                                                    | Adjacent to Rushby Mead                                                                                                                                                                                                                                                                                                                                                                                                                                                                                                               | 522165,232417                                                                                                                                                                                                                                                                                                                                                                                                                                                                                                                                                                                                                                                                                                                                                                                                                                                                                                                                                                                                                                                                                                                                                                                                                                                                                                                                                                                                                                                                                                                                                                                                                                                                                                                                                                                                                                                                                                                                                                                                                                                                                                                  | Stepped weir                                                                                                                                                                                                                                                                                                                                                                                                                                                                                                                                                                                                                                                                                                                                                                                                                                                                                                                                                                                                                                                                                                                                                                                                                                                                                                                                                                                                                                                                                                                                                                                                                                                                                                                                                                                                                                                                                                                                                                                                                                                                                                                   | Rectangular                                                                                                                                                                                                                                                                                                                                                                                                                                                                                                                                                                                      | 520mm wide x 300 long                                                                                                                                                                                                                                                                                                                                                                                                                                                                                                                                                                                                                                                                                                                                                                                                                                                                                                                                                                                                                                                                                                                                                                                                                                                                                                                                                                                                                                                                                                                                                                                                                                                                                                                                                                                                                                                                                                                                                                                                                                                                                                          | Concrete                                                                                                                                                                                                                                                                                                                                                                                                                                                     | Good                                                                                              | · · · · -                                                                                                                                                                                                                                                                                                                                                                                                                                                                                                                                                                 | Trapezoidal, deep channel Deep rectangular concrete channel                                                                                                                                                                                                                                                                                                                              | Outlet structure to left bank DS of structure                                                                                                                                                                                                                                                                                                                                                                                                                                                                                                                                                                                                                                                                                                                                                                                                                                                                                                                                                                                                                                                                                                                                                                                                                                                                                                                                                                                                                                                   |
| 82 Pix Brook<br>83 Pix Brook                                                                                                                                                                                                                                                                                                                                                                                                                                                                                                                                                                                                                                                                                                                                            | Letchworth<br>Letchworth                                                                                                                                                                                                                                                                                                                                                                                                                                                                                                                                                                                                                                                                                                                                                                                                                                                                                                                                                                                                                                                                                                                                                                                                                                                                                                                                                                                                                                                                                                                                                                                                                                                                                                                                                                                                                                                                                                                                                                                                                                                                                                      | Adjacent to Rushby Mead<br>Adjacent to Rushby Mead                                                                                                                                                                                                                                                                                                                                                                                                                                                                                    | 522165,232417<br>522165,232550                                                                                                                                                                                                                                                                                                                                                                                                                                                                                                                                                                                                                                                                                                                                                                                                                                                                                                                                                                                                                                                                                                                                                                                                                                                                                                                                                                                                                                                                                                                                                                                                                                                                                                                                                                                                                                                                                                                                                                                                                                                                                                 | Stepped weir<br>Culvert                                                                                                                                                                                                                                                                                                                                                                                                                                                                                                                                                                                                                                                                                                                                                                                                                                                                                                                                                                                                                                                                                                                                                                                                                                                                                                                                                                                                                                                                                                                                                                                                                                                                                                                                                                                                                                                                                                                                                                                                                                                                                                        | Rectangular<br>Circular                                                                                                                                                                                                                                                                                                                                                                                                                                                                                                                                                                          | 520mm wide x 300 long<br>1200mm dia                                                                                                                                                                                                                                                                                                                                                                                                                                                                                                                                                                                                                                                                                                                                                                                                                                                                                                                                                                                                                                                                                                                                                                                                                                                                                                                                                                                                                                                                                                                                                                                                                                                                                                                                                                                                                                                                                                                                                                                                                                                                                            | Concrete<br>Concrete                                                                                                                                                                                                                                                                                                                                                                                                                                         | Good<br>Good                                                                                      | Trapezoidal, deep channel - Deep rectangular concrete channel                                                                                                                                                                                                                                                                                                                                                                                                                                                                                                             | Deep rectangular concrete channel                                                                                                                                                                                                                                                                                                                                                        | Outlet structure to left bank DS of structure<br>25% blocked at time of site visit                                                                                                                                                                                                                                                                                                                                                                                                                                                                                                                                                                                                                                                                                                                                                                                                                                                                                                                                                                                                                                                                                                                                                                                                                                                                                                                                                                                                              |
| 82 Pix Brook                                                                                                                                                                                                                                                                                                                                                                                                                                                                                                                                                                                                                                                                                                                                                            | Letchworth                                                                                                                                                                                                                                                                                                                                                                                                                                                                                                                                                                                                                                                                                                                                                                                                                                                                                                                                                                                                                                                                                                                                                                                                                                                                                                                                                                                                                                                                                                                                                                                                                                                                                                                                                                                                                                                                                                                                                                                                                                                                                                                    | Adjacent to Rushby Mead                                                                                                                                                                                                                                                                                                                                                                                                                                                                                                               | 522165,232417                                                                                                                                                                                                                                                                                                                                                                                                                                                                                                                                                                                                                                                                                                                                                                                                                                                                                                                                                                                                                                                                                                                                                                                                                                                                                                                                                                                                                                                                                                                                                                                                                                                                                                                                                                                                                                                                                                                                                                                                                                                                                                                  | Stepped weir<br>Culvert                                                                                                                                                                                                                                                                                                                                                                                                                                                                                                                                                                                                                                                                                                                                                                                                                                                                                                                                                                                                                                                                                                                                                                                                                                                                                                                                                                                                                                                                                                                                                                                                                                                                                                                                                                                                                                                                                                                                                                                                                                                                                                        | Rectangular                                                                                                                                                                                                                                                                                                                                                                                                                                                                                                                                                                                      | 520mm wide x 300 long                                                                                                                                                                                                                                                                                                                                                                                                                                                                                                                                                                                                                                                                                                                                                                                                                                                                                                                                                                                                                                                                                                                                                                                                                                                                                                                                                                                                                                                                                                                                                                                                                                                                                                                                                                                                                                                                                                                                                                                                                                                                                                          | Concrete                                                                                                                                                                                                                                                                                                                                                                                                                                                     | Good                                                                                              | · · · · -                                                                                                                                                                                                                                                                                                                                                                                                                                                                                                                                                                 |                                                                                                                                                                                                                                                                                                                                                                                          | Outlet structure to left bank DS of structure<br>25% blocked at time of site visit<br>Culverted from here to Norton common.                                                                                                                                                                                                                                                                                                                                                                                                                                                                                                                                                                                                                                                                                                                                                                                                                                                                                                                                                                                                                                                                                                                                                                                                                                                                                                                                                                     |
| 82 Pix Brook<br>83 Pix Brook<br>84 Pix Brook                                                                                                                                                                                                                                                                                                                                                                                                                                                                                                                                                                                                                                                                                                                            | Letchworth<br>Letchworth<br>Letchworth                                                                                                                                                                                                                                                                                                                                                                                                                                                                                                                                                                                                                                                                                                                                                                                                                                                                                                                                                                                                                                                                                                                                                                                                                                                                                                                                                                                                                                                                                                                                                                                                                                                                                                                                                                                                                                                                                                                                                                                                                                                                                        | Adjacent to Rushby Mead<br>Adjacent to Rushby Mead<br>Adjacent to Icknield Way                                                                                                                                                                                                                                                                                                                                                                                                                                                        | 522165,232417<br>522165,232550<br>522073,233168                                                                                                                                                                                                                                                                                                                                                                                                                                                                                                                                                                                                                                                                                                                                                                                                                                                                                                                                                                                                                                                                                                                                                                                                                                                                                                                                                                                                                                                                                                                                                                                                                                                                                                                                                                                                                                                                                                                                                                                                                                                                                | Stepped weir<br>Culvert<br>Culvert                                                                                                                                                                                                                                                                                                                                                                                                                                                                                                                                                                                                                                                                                                                                                                                                                                                                                                                                                                                                                                                                                                                                                                                                                                                                                                                                                                                                                                                                                                                                                                                                                                                                                                                                                                                                                                                                                                                                                                                                                                                                                             | Rectangular<br>Circular<br>Circular                                                                                                                                                                                                                                                                                                                                                                                                                                                                                                                                                              | 520mm wide x 300 long<br>1200mm dia<br>1200mm dia                                                                                                                                                                                                                                                                                                                                                                                                                                                                                                                                                                                                                                                                                                                                                                                                                                                                                                                                                                                                                                                                                                                                                                                                                                                                                                                                                                                                                                                                                                                                                                                                                                                                                                                                                                                                                                                                                                                                                                                                                                                                              | Concrete<br>Concrete<br>Concrete                                                                                                                                                                                                                                                                                                                                                                                                                             | Good<br>Good<br>Good                                                                              | Deep rectangular concrete channel                                                                                                                                                                                                                                                                                                                                                                                                                                                                                                                                         | Deep rectangular concrete channel                                                                                                                                                                                                                                                                                                                                                        | Outlet structure to left bank DS of structure 25% blocked at time of site visit Culverted from here to Norton common. 40% blocked at time of site visit. Weir like structure US of culvert                                                                                                                                                                                                                                                                                                                                                                                                                                                                                                                                                                                                                                                                                                                                                                                                                                                                                                                                                                                                                                                                                                                                                                                                                                                                                                      |
| 82 Pix Brook<br>83 Pix Brook<br>84 Pix Brook<br>85 Pix Brook                                                                                                                                                                                                                                                                                                                                                                                                                                                                                                                                                                                                                                                                                                            | Letchworth<br>Letchworth<br>Letchworth                                                                                                                                                                                                                                                                                                                                                                                                                                                                                                                                                                                                                                                                                                                                                                                                                                                                                                                                                                                                                                                                                                                                                                                                                                                                                                                                                                                                                                                                                                                                                                                                                                                                                                                                                                                                                                                                                                                                                                                                                                                                                        | Adjacent to Rushby Mead<br>Adjacent to Rushby Mead<br>Adjacent to Icknield Way<br>Norton Common                                                                                                                                                                                                                                                                                                                                                                                                                                       | 522165,232417<br>522165,232550<br>522073,233168<br>521987,233255                                                                                                                                                                                                                                                                                                                                                                                                                                                                                                                                                                                                                                                                                                                                                                                                                                                                                                                                                                                                                                                                                                                                                                                                                                                                                                                                                                                                                                                                                                                                                                                                                                                                                                                                                                                                                                                                                                                                                                                                                                                               | Stepped weir<br>Culvert<br>Culvert                                                                                                                                                                                                                                                                                                                                                                                                                                                                                                                                                                                                                                                                                                                                                                                                                                                                                                                                                                                                                                                                                                                                                                                                                                                                                                                                                                                                                                                                                                                                                                                                                                                                                                                                                                                                                                                                                                                                                                                                                                                                                             | Rectangular<br>Circular<br>Circular                                                                                                                                                                                                                                                                                                                                                                                                                                                                                                                                                              | 520mm wide x 300 long<br>1200mm dia<br>1200mm dia<br>1200mm dia                                                                                                                                                                                                                                                                                                                                                                                                                                                                                                                                                                                                                                                                                                                                                                                                                                                                                                                                                                                                                                                                                                                                                                                                                                                                                                                                                                                                                                                                                                                                                                                                                                                                                                                                                                                                                                                                                                                                                                                                                                                                | Concrete Concrete Concrete Concrete                                                                                                                                                                                                                                                                                                                                                                                                                          | Good<br>Good<br>Good                                                                              | · · · · -                                                                                                                                                                                                                                                                                                                                                                                                                                                                                                                                                                 | Deep rectangular concrete channel  - Deep rectangular concrete channel                                                                                                                                                                                                                                                                                                                   | Outlet structure to left bank DS of structure<br>25% blocked at time of site visit<br>Culverted from here to Notron common.<br>40% blocked at time of site visit. Weir like structure US of culvert<br>entrance. Outfall to right bank.                                                                                                                                                                                                                                                                                                                                                                                                                                                                                                                                                                                                                                                                                                                                                                                                                                                                                                                                                                                                                                                                                                                                                                                                                                                         |
| 82 Pix Brook<br>83 Pix Brook<br>84 Pix Brook                                                                                                                                                                                                                                                                                                                                                                                                                                                                                                                                                                                                                                                                                                                            | Letchworth<br>Letchworth<br>Letchworth                                                                                                                                                                                                                                                                                                                                                                                                                                                                                                                                                                                                                                                                                                                                                                                                                                                                                                                                                                                                                                                                                                                                                                                                                                                                                                                                                                                                                                                                                                                                                                                                                                                                                                                                                                                                                                                                                                                                                                                                                                                                                        | Adjacent to Rushby Mead<br>Adjacent to Rushby Mead<br>Adjacent to Icknield Way<br>Norton Common<br>Norton Common                                                                                                                                                                                                                                                                                                                                                                                                                      | 522165,232417<br>522165,232550<br>522073,233168                                                                                                                                                                                                                                                                                                                                                                                                                                                                                                                                                                                                                                                                                                                                                                                                                                                                                                                                                                                                                                                                                                                                                                                                                                                                                                                                                                                                                                                                                                                                                                                                                                                                                                                                                                                                                                                                                                                                                                                                                                                                                | Stepped weir<br>Culvert<br>Culvert<br>Culvert<br>Footbridge                                                                                                                                                                                                                                                                                                                                                                                                                                                                                                                                                                                                                                                                                                                                                                                                                                                                                                                                                                                                                                                                                                                                                                                                                                                                                                                                                                                                                                                                                                                                                                                                                                                                                                                                                                                                                                                                                                                                                                                                                                                                    | Rectangular<br>Circular<br>Circular                                                                                                                                                                                                                                                                                                                                                                                                                                                                                                                                                              | 520mm wide x 300 long<br>1200mm dia<br>1200mm dia                                                                                                                                                                                                                                                                                                                                                                                                                                                                                                                                                                                                                                                                                                                                                                                                                                                                                                                                                                                                                                                                                                                                                                                                                                                                                                                                                                                                                                                                                                                                                                                                                                                                                                                                                                                                                                                                                                                                                                                                                                                                              | Concrete<br>Concrete<br>Concrete                                                                                                                                                                                                                                                                                                                                                                                                                             | Good<br>Good<br>Good                                                                              | Deep rectangular concrete channel                                                                                                                                                                                                                                                                                                                                                                                                                                                                                                                                         | Deep rectangular concrete channel                                                                                                                                                                                                                                                                                                                                                        | Outlet structure to left bank DS of structure 25% blocked at time of site visit Culverted from here to Norton common. 40% blocked at time of site visit. Weir like structure US of culvert                                                                                                                                                                                                                                                                                                                                                                                                                                                                                                                                                                                                                                                                                                                                                                                                                                                                                                                                                                                                                                                                                                                                                                                                                                                                                                      |
| 82 Pix Brook<br>83 Pix Brook<br>84 Pix Brook<br>85 Pix Brook<br>86 Pix Brook                                                                                                                                                                                                                                                                                                                                                                                                                                                                                                                                                                                                                                                                                            | Letchworth<br>Letchworth<br>Letchworth<br>Letchworth<br>Letchworth                                                                                                                                                                                                                                                                                                                                                                                                                                                                                                                                                                                                                                                                                                                                                                                                                                                                                                                                                                                                                                                                                                                                                                                                                                                                                                                                                                                                                                                                                                                                                                                                                                                                                                                                                                                                                                                                                                                                                                                                                                                            | Adjacent to Rushby Mead<br>Adjacent to Rushby Mead<br>Adjacent to Icknield Way<br>Norton Common<br>Norton Common                                                                                                                                                                                                                                                                                                                                                                                                                      | 522165,232417<br>522165,232550<br>522073,233168<br>521987,233255<br>521840,233325                                                                                                                                                                                                                                                                                                                                                                                                                                                                                                                                                                                                                                                                                                                                                                                                                                                                                                                                                                                                                                                                                                                                                                                                                                                                                                                                                                                                                                                                                                                                                                                                                                                                                                                                                                                                                                                                                                                                                                                                                                              | Stepped weir<br>Culvert<br>Culvert<br>Culvert<br>Footbridge                                                                                                                                                                                                                                                                                                                                                                                                                                                                                                                                                                                                                                                                                                                                                                                                                                                                                                                                                                                                                                                                                                                                                                                                                                                                                                                                                                                                                                                                                                                                                                                                                                                                                                                                                                                                                                                                                                                                                                                                                                                                    | Rectangular<br>Circular<br>Circular<br>Circular<br>Rectangular                                                                                                                                                                                                                                                                                                                                                                                                                                                                                                                                   | 520mm wide x 300 long<br>1200mm dia<br>1200mm dia<br>1200mm dia<br>0.8h x 1.5w                                                                                                                                                                                                                                                                                                                                                                                                                                                                                                                                                                                                                                                                                                                                                                                                                                                                                                                                                                                                                                                                                                                                                                                                                                                                                                                                                                                                                                                                                                                                                                                                                                                                                                                                                                                                                                                                                                                                                                                                                                                 | Concrete Concrete Concrete Concrete Concrete Concrete and wood                                                                                                                                                                                                                                                                                                                                                                                               | Good<br>Good<br>Good<br>Good<br>Good                                                              | Deep rectangular concrete channel                                                                                                                                                                                                                                                                                                                                                                                                                                                                                                                                         | Deep rectangular concrete channel  - Deep rectangular concrete channel                                                                                                                                                                                                                                                                                                                   | Outlet structure to left bank DS of structure 25% blocked at time of site visit Culverted from here to Norton common. 40% blocked at time of site visit. Weir like structure US of culvert entrance. Outfall to right bank. Tributary of Pix Brook                                                                                                                                                                                                                                                                                                                                                                                                                                                                                                                                                                                                                                                                                                                                                                                                                                                                                                                                                                                                                                                                                                                                                                                                                                              |
| 82 Pix Brook<br>83 Pix Brook<br>84 Pix Brook<br>85 Pix Brook<br>86 Pix Brook                                                                                                                                                                                                                                                                                                                                                                                                                                                                                                                                                                                                                                                                                            | Letchworth<br>Letchworth<br>Letchworth<br>Letchworth<br>Letchworth                                                                                                                                                                                                                                                                                                                                                                                                                                                                                                                                                                                                                                                                                                                                                                                                                                                                                                                                                                                                                                                                                                                                                                                                                                                                                                                                                                                                                                                                                                                                                                                                                                                                                                                                                                                                                                                                                                                                                                                                                                                            | Adjacent to Rushby Mead<br>Adjacent to Rushby Mead<br>Adjacent to Icknield Way<br>Norton Common<br>Norton Common<br>Norton Common                                                                                                                                                                                                                                                                                                                                                                                                     | 522165,232417<br>522165,232550<br>522073,233168<br>521987,233255<br>521840,233325                                                                                                                                                                                                                                                                                                                                                                                                                                                                                                                                                                                                                                                                                                                                                                                                                                                                                                                                                                                                                                                                                                                                                                                                                                                                                                                                                                                                                                                                                                                                                                                                                                                                                                                                                                                                                                                                                                                                                                                                                                              | Stepped weir<br>Culvert<br>Culvert<br>Culvert<br>Footbridge<br>Culvert                                                                                                                                                                                                                                                                                                                                                                                                                                                                                                                                                                                                                                                                                                                                                                                                                                                                                                                                                                                                                                                                                                                                                                                                                                                                                                                                                                                                                                                                                                                                                                                                                                                                                                                                                                                                                                                                                                                                                                                                                                                         | Rectangular<br>Circular<br>Circular<br>Circular<br>Rectangular                                                                                                                                                                                                                                                                                                                                                                                                                                                                                                                                   | 520mm wide x 300 long<br>1200mm dia<br>1200mm dia<br>1200mm dia<br>0.8h x 1.5w                                                                                                                                                                                                                                                                                                                                                                                                                                                                                                                                                                                                                                                                                                                                                                                                                                                                                                                                                                                                                                                                                                                                                                                                                                                                                                                                                                                                                                                                                                                                                                                                                                                                                                                                                                                                                                                                                                                                                                                                                                                 | Concrete Concrete Concrete Concrete Concrete Concrete and wood                                                                                                                                                                                                                                                                                                                                                                                               | Good<br>Good<br>Good<br>Good<br>Good                                                              | Deep rectangular concrete channel                                                                                                                                                                                                                                                                                                                                                                                                                                                                                                                                         | Deep rectangular concrete channel  - Deep rectangular concrete channel                                                                                                                                                                                                                                                                                                                   | Oullet structure to left bank DS of structure<br>25% blocked at time of site visit<br>Culverted from here to Notron common.<br>40% blocked at time of site visit. Weir like structure US of culvert<br>entrance. Outfall to right bank.<br>Tributary of Pix Brook                                                                                                                                                                                                                                                                                                                                                                                                                                                                                                                                                                                                                                                                                                                                                                                                                                                                                                                                                                                                                                                                                                                                                                                                                               |
| 82 Pix Brook<br>83 Pix Brook<br>84 Pix Brook<br>85 Pix Brook<br>86 Pix Brook<br>87 Pix Brook<br>88 Pix Brook<br>89 Pix Brook                                                                                                                                                                                                                                                                                                                                                                                                                                                                                                                                                                                                                                            | Letchworth Letchworth Letchworth Letchworth Letchworth Letchworth Letchworth Letchworth                                                                                                                                                                                                                                                                                                                                                                                                                                                                                                                                                                                                                                                                                                                                                                                                                                                                                                                                                                                                                                                                                                                                                                                                                                                                                                                                                                                                                                                                                                                                                                                                                                                                                                                                                                                                                                                                                                                                                                                                                                       | Adjacent to Rushby Mead Adjacent to Rushby Mead Adjacent to licknield Way  Norton Common Norton Common Norton Common Norton Common Norton Common Norton Common                                                                                                                                                                                                                                                                                                                                                                        | 522165,232417<br>522165,232550<br>522073,233168<br>521987,233255<br>521840,233325<br>521740,233292<br>521740,233292<br>521822,233342                                                                                                                                                                                                                                                                                                                                                                                                                                                                                                                                                                                                                                                                                                                                                                                                                                                                                                                                                                                                                                                                                                                                                                                                                                                                                                                                                                                                                                                                                                                                                                                                                                                                                                                                                                                                                                                                                                                                                                                           | Stepped weir<br>Culvert<br>Culvert<br>Culvert<br>Footbridge<br>Culvert<br>Footbridge<br>Culvert                                                                                                                                                                                                                                                                                                                                                                                                                                                                                                                                                                                                                                                                                                                                                                                                                                                                                                                                                                                                                                                                                                                                                                                                                                                                                                                                                                                                                                                                                                                                                                                                                                                                                                                                                                                                                                                                                                                                                                                                                                | Rectangular<br>Circular<br>Circular<br>Circular<br>Rectangular<br>Circular                                                                                                                                                                                                                                                                                                                                                                                                                                                                                                                       | 520mm wide x 300 long<br>1200mm dia<br>1200mm dia<br>1200mm dia<br>0.8h x 1.5w<br>900mm dia<br>1.5h x 3.0w<br>1200mm dia                                                                                                                                                                                                                                                                                                                                                                                                                                                                                                                                                                                                                                                                                                                                                                                                                                                                                                                                                                                                                                                                                                                                                                                                                                                                                                                                                                                                                                                                                                                                                                                                                                                                                                                                                                                                                                                                                                                                                                                                       | Concrete Concrete Concrete Concrete and wood Concrete Concrete Concrete Concrete                                                                                                                                                                                                                                                                                                                                                                             | Good<br>Good<br>Good<br>Good<br>Good<br>Poor<br>Good<br>Good                                      | Deep rectangular concrete channel  Deep rectangular concrete channel  Trapezoidal, concrete  Channel bed silted                                                                                                                                                                                                                                                                                                                                                                                                                                                           | Deep rectangular concrete channel  Deep rectangular concrete channel  Deep rectangular concrete channel  Channel bed silted  Channel bed silted                                                                                                                                                                                                                                          | Outlet structure to left bank DS of structure 25% blocked at time of site visit Culverted from here to Norton common. 40% blocked at time of site visit. Weir like structure US of culvert entrance. Outfall to right bank. Tributary of Pix Brook Tributary of Pix Brook Tributary of Pix Brook, insignificant in terms of backwater effect in                                                                                                                                                                                                                                                                                                                                                                                                                                                                                                                                                                                                                                                                                                                                                                                                                                                                                                                                                                                                                                                                                                                                                 |
| 82 Pix Brook 83 Pix Brook 84 Pix Brook 85 Pix Brook 86 Pix Brook 87 Pix Brook 88 Pix Brook 89 Pix Brook 90 Pix Brook                                                                                                                                                                                                                                                                                                                                                                                                                                                                                                                                                                                                                                                    | Letchworth Letchworth Letchworth Letchworth Letchworth Letchworth Letchworth Letchworth Letchworth                                                                                                                                                                                                                                                                                                                                                                                                                                                                                                                                                                                                                                                                                                                                                                                                                                                                                                                                                                                                                                                                                                                                                                                                                                                                                                                                                                                                                                                                                                                                                                                                                                                                                                                                                                                                                                                                                                                                                                                                                            | Adjacent to Rushby Mead Adjacent to Rushby Mead Adjacent to Icknield Way  Norton Common Norton Common  Norton Common Norton Common Norton Common Norton Common Norton Common Norton Common                                                                                                                                                                                                                                                                                                                                            | 522165,232417<br>522165,232550<br>522073,233165<br>521987,233255<br>521740,233325<br>521740,233292<br>521822,233342<br>521762,233322                                                                                                                                                                                                                                                                                                                                                                                                                                                                                                                                                                                                                                                                                                                                                                                                                                                                                                                                                                                                                                                                                                                                                                                                                                                                                                                                                                                                                                                                                                                                                                                                                                                                                                                                                                                                                                                                                                                                                                                           | Stepped weir<br>Culvert<br>Culvert<br>Culvert<br>Footbridge<br>Culvert<br>Footbridge<br>Culvert<br>Footbridge                                                                                                                                                                                                                                                                                                                                                                                                                                                                                                                                                                                                                                                                                                                                                                                                                                                                                                                                                                                                                                                                                                                                                                                                                                                                                                                                                                                                                                                                                                                                                                                                                                                                                                                                                                                                                                                                                                                                                                                                                  | Rectangular Circular Circular Circular Circular Rectangular Circular Rectangular Rectangular                                                                                                                                                                                                                                                                                                                                                                                                                                                                                                     | 520mm wide x 300 long<br>1200mm dia<br>1200mm dia<br>1200mm dia<br>0.8h x 1.5w<br>900mm dia<br>1.5h x 3.0w<br>1200mm dia<br>1.5h x 6.0w                                                                                                                                                                                                                                                                                                                                                                                                                                                                                                                                                                                                                                                                                                                                                                                                                                                                                                                                                                                                                                                                                                                                                                                                                                                                                                                                                                                                                                                                                                                                                                                                                                                                                                                                                                                                                                                                                                                                                                                        | Concrete                                                                                                                                                                                                                                                                                                                                         | Good<br>Good<br>Good<br>Good<br>Good<br>Poor<br>Good<br>Good<br>Good                              | Deep rectangular concrete channel  Deep rectangular concrete channel  Trapezoidal, concrete                                                                                                                                                                                                                                                                                                                                                                                                                                                                               | Deep rectangular concrete channel  Deep rectangular concrete channel  Deep rectangular concrete channel  Channel bed silted                                                                                                                                                                                                                                                              | Outlet structure to left bank DS of structure 25% blocked at time of site visit Culverted from here to Norton common. 40% blocked at time of site visit. Weir like structure US of culvert entrance. Outfall to right bank. Tributary of Pix Brook Tributary of Pix Brook Tributary of Pix Brook, insignificant in terms of backwater effect in high flows Weir like sturcture DS of culvert                                                                                                                                                                                                                                                                                                                                                                                                                                                                                                                                                                                                                                                                                                                                                                                                                                                                                                                                                                                                                                                                                                    |
| 82 Pix Brook<br>83 Pix Brook<br>84 Pix Brook<br>85 Pix Brook<br>86 Pix Brook<br>87 Pix Brook<br>88 Pix Brook<br>89 Pix Brook                                                                                                                                                                                                                                                                                                                                                                                                                                                                                                                                                                                                                                            | Letchworth Letchworth Letchworth Letchworth Letchworth Letchworth Letchworth Letchworth                                                                                                                                                                                                                                                                                                                                                                                                                                                                                                                                                                                                                                                                                                                                                                                                                                                                                                                                                                                                                                                                                                                                                                                                                                                                                                                                                                                                                                                                                                                                                                                                                                                                                                                                                                                                                                                                                                                                                                                                                                       | Adjacent to Rushby Mead Adjacent to Rushby Mead Adjacent to Icknield Way  Norton Common                                                                                                                                                                                                                                                                                                                                             | 522165,232417<br>522165,232550<br>522073,233168<br>521987,233255<br>521840,233325<br>521740,233292<br>521740,233292<br>521822,233342                                                                                                                                                                                                                                                                                                                                                                                                                                                                                                                                                                                                                                                                                                                                                                                                                                                                                                                                                                                                                                                                                                                                                                                                                                                                                                                                                                                                                                                                                                                                                                                                                                                                                                                                                                                                                                                                                                                                                                                           | Stepped weir<br>Culvert<br>Culvert<br>Culvert<br>Footbridge<br>Culvert<br>Footbridge<br>Culvert<br>Footbridge                                                                                                                                                                                                                                                                                                                                                                                                                                                                                                                                                                                                                                                                                                                                                                                                                                                                                                                                                                                                                                                                                                                                                                                                                                                                                                                                                                                                                                                                                                                                                                                                                                                                                                                                                                                                                                                                                                                                                                                                                  | Rectangular<br>Circular<br>Circular<br>Circular<br>Rectangular<br>Circular                                                                                                                                                                                                                                                                                                                                                                                                                                                                                                                       | 520mm wide x 300 long<br>1200mm dia<br>1200mm dia<br>1200mm dia<br>0.8h x 1.5w<br>900mm dia<br>1.5h x 3.0w<br>1200mm dia                                                                                                                                                                                                                                                                                                                                                                                                                                                                                                                                                                                                                                                                                                                                                                                                                                                                                                                                                                                                                                                                                                                                                                                                                                                                                                                                                                                                                                                                                                                                                                                                                                                                                                                                                                                                                                                                                                                                                                                                       | Concrete Concrete Concrete Concrete and wood Concrete Concrete Concrete Concrete                                                                                                                                                                                                                                                                                                                                                                             | Good<br>Good<br>Good<br>Good<br>Good<br>Poor<br>Good<br>Good                                      | Deep rectangular concrete channel  Deep rectangular concrete channel  Trapezoidal, concrete  Channel bed silted                                                                                                                                                                                                                                                                                                                                                                                                                                                           | Deep rectangular concrete channel  Deep rectangular concrete channel  Deep rectangular concrete channel  Channel bed silted  Channel bed silted                                                                                                                                                                                                                                          | Outlet structure to left bank DS of structure 25% blocked at time of site visit Culverted from here to Norton common. 40% blocked at time of site visit. Weir like structure US of culvert entrance. Outfall to right bank. Tributary of Pix Brook Initiating of Pix Brook, insignificant in terms of backwater effect in high flows                                                                                                                                                                                                                                                                                                                                                                                                                                                                                                                                                                                                                                                                                                                                                                                                                                                                                                                                                                                                                                                                |
| 82         Pix Brook           83         Pix Brook           84         Pix Brook           85         Pix Brook           86         Pix Brook           87         Pix Brook           88         Pix Brook           99         Pix Brook           91         Pix Brook           91         Pix Brook                                                                                                                                                                                                                                                                                                                                                                                                                                                             | Letchworth                                                                                                                                                                                                                                                                                                                                                                                                                                                                                                                                                                                                                                                                                                                                                                                                                                                                                                                                                                                                                                                                                                                                                                                                                                                                                                                                                                                                                                                                                                                                                                                                                                                                                                                                                                                                                                                                                                                                                                                                                 | Adjacent to Rushby Mead Adjacent to Rushby Mead Adjacent to Icknield Way  Norton Common                                                                                                                                                                                                                                                                                                   | 522165,232417<br>522165,232550<br>522073,233168<br>521987,233255<br>521840,233255<br>521740,233292<br>521740,233292<br>521762,233342<br>521762,233322<br>521698,233280                                                                                                                                                                                                                                                                                                                                                                                                                                                                                                                                                                                                                                                                                                                                                                                                                                                                                                                                                                                                                                                                                                                                                                                                                                                                                                                                                                                                                                                                                                                                                                                                                                                                                                                                                                                                                                                                                                                                                         | Stepped weir<br>Culvert<br>Culvert<br>Culvert<br>Footbridge<br>Culvert<br>Footbridge<br>Culvert<br>Footbridge<br>Footbridge                                                                                                                                                                                                                                                                                                                                                                                                                                                                                                                                                                                                                                                                                                                                                                                                                                                                                                                                                                                                                                                                                                                                                                                                                                                                                                                                                                                                                                                                                                                                                                                                                                                                                                                                                                                                                                                                                                                                                                                                    | Rectangular<br>Circular<br>Circular<br>Circular<br>Circular<br>Rectangular<br>Circular<br>Rectangular<br>Circular<br>Rectangular<br>Rectangular                                                                                                                                                                                                                                                                                                                                                                                                                                                  | 520mm wide x 300 long<br>1200mm dia<br>1200mm dia<br>1200mm dia<br>1200mm dia<br>1.5h x 3.0w<br>1200mm dia<br>1.5h x 6.0w<br>Unable to determine                                                                                                                                                                                                                                                                                                                                                                                                                                                                                                                                                                                                                                                                                                                                                                                                                                                                                                                                                                                                                                                                                                                                                                                                                                                                                                                                                                                                                                                                                                                                                                                                                                                                                                                                                                                                                                                                                                                                                                               | Concrete                                                                                                                                                                                                                                                                                                     | Good<br>Good<br>Good<br>Good<br>Good<br>Good<br>Good<br>Good                                      | Deep rectangular concrete channel  Deep rectangular concrete channel  Trapezoidal, concrete  Channel bed silted  Trapezoidal, 1.2m wide (approx)                                                                                                                                                                                                                                                                                                                                                                                                                          | Deep rectangular concrete channel  Deep rectangular concrete channel  Deep rectangular concrete channel  Channel bed silted  Channel bed silted                                                                                                                                                                                                                                          | Outlet structure to left bank DS of structure 25% blocked at time of site visit Culverted from here to Norton common. 40% blocked at time of site visit. Weir like structure US of culvert entrance. Outfall to right bank. Tributary of Pix Brook Tributary of Pix Brook Tributary of Pix Brook, Insignificant in terms of backwater effect in high flows Weir like sturcture DS of culvert Tributary of Pix Brook, US channel bed completely silted up                                                                                                                                                                                                                                                                                                                                                                                                                                                                                                                                                                                                                                                                                                                                                                                                                                                                                                                                                                                                                                        |
| 82 Pix Brook 83 Pix Brook 84 Pix Brook 85 Pix Brook 86 Pix Brook 87 Pix Brook 89 Pix Brook 90 Pix Brook 91 Pix Brook 91 Pix Brook 92 Pix Brook                                                                                                                                                                                                                                                                                                                                                                                                                                                                                                                                                                                                                          | Letchworth                                                                                                                                                                                                                                                                                                                                                                                                                                                                                                                                                                                                                                                                                                                                                                                                                                                                                                                                                                                                                                                                                                                                                                                                                                                                                                                                                                                                                                                                                                                                                                                                                                                                                                                                                                                                                                                                                                                                                                                           | Adjacent to Rushby Mead Adjacent to Ikushby Mead Adjacent to Icknield Way  Norton Common Common Norton Common Norton Common Norton Common Cowslip Hill                                                                                                                                                                                                                                                                              | 522165,232417<br>522165,232550<br>522073,233168<br>521987,233255<br>521840,233325<br>521740,233292<br>521822,233342<br>52162,233322<br>521698,233280<br>521410,233277                                                                                                                                                                                                                                                                                                                                                                                                                                                                                                                                                                                                                                                                                                                                                                                                                                                                                                                                                                                                                                                                                                                                                                                                                                                                                                                                                                                                                                                                                                                                                                                                                                                                                                                                                                                                                                                                                                                                                          | Stepped weir<br>Culvert<br>Culvert<br>Culvert<br>Footbridge<br>Culvert<br>Footbridge<br>Culvert<br>Footbridge<br>Footbridge<br>Footbridge                                                                                                                                                                                                                                                                                                                                                                                                                                                                                                                                                                                                                                                                                                                                                                                                                                                                                                                                                                                                                                                                                                                                                                                                                                                                                                                                                                                                                                                                                                                                                                                                                                                                                                                                                                                                                                                                                                                                                                                      | Rectangular<br>Circular<br>Circular<br>Circular<br>Circular<br>Rectangular<br>Circular<br>Rectangular<br>Circular<br>Rectangular<br>Rectangular                                                                                                                                                                                                                                                                                                                                                                                                                                                  | 520mm wide x 300 long<br>1200mm dia<br>1200mm dia<br>1200mm dia<br>1200mm dia<br>1.5h x 1.5w<br>900mm dia<br>1.5h x 3.0w<br>1200mm dia<br>1.5h x 6.0w<br>Unable to determine<br>3x 1.0h x 1.5w                                                                                                                                                                                                                                                                                                                                                                                                                                                                                                                                                                                                                                                                                                                                                                                                                                                                                                                                                                                                                                                                                                                                                                                                                                                                                                                                                                                                                                                                                                                                                                                                                                                                                                                                                                                                                                                                                                                                 | Concrete                                                                                                                                                                                                                                                                                                     | Good<br>Good<br>Good<br>Good<br>Poor<br>Good<br>Good<br>Good<br>Good<br>Good                      | Deep rectangular concrete channel Deep rectangular concrete channel Trapezoidal, concrete Channel bed silted Trapezoidal, 1.2m wide (approx) Trapezoidal with moving sand bed                                                                                                                                                                                                                                                                                                                                                                                             | Deep rectangular concrete channel Deep rectangular concrete channel Deep rectangular concrete channel Channel bed silted Channel bed silted Trapezoidal, 1.2m wide (approx)                                                                                                                                                                                                              | Oultet structure to left bank DS of structure 25% blocked at time of site visit Culverted from here to Notron common. 40% blocked at time of site visit. Weir like structure US of culvert entrance. Outfall to right bank. Tributary of Pix Brook Tributary of Pix Brook, insignificant in terms of backwater effect in high flows Weir like sturcture DS of culvert Tributary of Pix Brook, US channel bed completely silted up Only central opening conveying flow, other 2 openings 50% blocked                                                                                                                                                                                                                                                                                                                                                                                                                                                                                                                                                                                                                                                                                                                                                                                                                                                                                                                                                                                             |
| 82         Pix Brook           83         Pix Brook           84         Pix Brook           85         Pix Brook           86         Pix Brook           87         Pix Brook           88         Pix Brook           99         Pix Brook           91         Pix Brook           91         Pix Brook                                                                                                                                                                                                                                                                                                                                                                                                                                                             | Letchworth                                                                                                                                                                                                                                                                                                                                                                                                                                                                                                                                                                                                                                                                                                                                                                                                                                                                                                                                                                                                                                                                                                                                                                                                                                                                                                                                                                                                                                                                                                                                                                                                                                                                                                                                                                                                                                                                                                                                                                                                                 | Adjacent to Rushby Mead Adjacent to Ikushby Mead Adjacent to Icknield Way  Norton Common Common Norton Common Norton Common Norton Common Cowslip Hill                                                                                                                                                                                                                                                                              | 522165,232417<br>522165,232550<br>522073,233168<br>521987,233255<br>521840,233255<br>521740,233292<br>521740,233292<br>521762,233342<br>521762,233322<br>521698,233280                                                                                                                                                                                                                                                                                                                                                                                                                                                                                                                                                                                                                                                                                                                                                                                                                                                                                                                                                                                                                                                                                                                                                                                                                                                                                                                                                                                                                                                                                                                                                                                                                                                                                                                                                                                                                                                                                                                                                         | Stepped weir<br>Culvert<br>Culvert<br>Culvert<br>Footbridge<br>Culvert<br>Footbridge<br>Culvert<br>Footbridge<br>Footbridge<br>Footbridge                                                                                                                                                                                                                                                                                                                                                                                                                                                                                                                                                                                                                                                                                                                                                                                                                                                                                                                                                                                                                                                                                                                                                                                                                                                                                                                                                                                                                                                                                                                                                                                                                                                                                                                                                                                                                                                                                                                                                                                      | Rectangular<br>Circular<br>Circular<br>Circular<br>Circular<br>Rectangular<br>Circular<br>Rectangular<br>Circular<br>Rectangular<br>Rectangular                                                                                                                                                                                                                                                                                                                                                                                                                                                  | 520mm wide x 300 long<br>1200mm dia<br>1200mm dia<br>1200mm dia<br>1200mm dia<br>1.5h x 3.0w<br>1200mm dia<br>1.5h x 6.0w<br>Unable to determine                                                                                                                                                                                                                                                                                                                                                                                                                                                                                                                                                                                                                                                                                                                                                                                                                                                                                                                                                                                                                                                                                                                                                                                                                                                                                                                                                                                                                                                                                                                                                                                                                                                                                                                                                                                                                                                                                                                                                                               | Concrete                                                                                                                                                                                                                                                                                                     | Good<br>Good<br>Good<br>Good<br>Good<br>Good<br>Good<br>Good                                      | Deep rectangular concrete channel  Deep rectangular concrete channel  Trapezoidal, concrete  Channel bed silted  Trapezoidal, 1.2m wide (approx)                                                                                                                                                                                                                                                                                                                                                                                                                          | Deep rectangular concrete channel  Deep rectangular concrete channel  Deep rectangular concrete channel  Channel bed silted  Channel bed silted                                                                                                                                                                                                                                          | Outlet structure to left bank DS of structure 25% blocked at time of site visit Culverted from here to Norton common. 40% blocked at time of site visit. Weir like structure US of culvert entrance. Outfall to right bank. Tributary of Pix Brook Tributary of Pix Brook Tributary of Pix Brook, insignificant in terms of backwater effect in high flows Weir like sturcture DS of culvert Tributary of Pix Brook, US channel bed completely silted up                                                                                                                                                                                                                                                                                                                                                                                                                                                                                                                                                                                                                                                                                                                                                                                                                                                                                                                                                                                                                                        |
| 82 Pix Brook 83 Pix Brook 84 Pix Brook 85 Pix Brook 86 Pix Brook 87 Pix Brook 89 Pix Brook 90 Pix Brook 91 Pix Brook 91 Pix Brook 92 Pix Brook                                                                                                                                                                                                                                                                                                                                                                                                                                                                                                                                                                                                                          | Letchworth                                                                                                                                                                                                                                                                                                                                                                                                                                                                                                                                                                                                                                                                                                                                                                                                                                                                                                                                                                                                                                                                                                                                                                                                                                                                                                                                                                                                                                                                                                                                                                                                                                                                                                                                                                                                                                                                                                                                                                                           | Adjacent to Rushby Mead Adjacent to Isushby Mead Adjacent to Isushby Mead Adjacent to Isushby Mead Norton Common Common Cowslip Hill Norton Common                                                                                                                                                                                                                                                                                                | 522165,232417<br>522165,232550<br>522073,233168<br>521987,233255<br>521840,233325<br>521740,233292<br>521822,233342<br>52162,233322<br>521698,233280<br>521410,233277                                                                                                                                                                                                                                                                                                                                                                                                                                                                                                                                                                                                                                                                                                                                                                                                                                                                                                                                                                                                                                                                                                                                                                                                                                                                                                                                                                                                                                                                                                                                                                                                                                                                                                                                                                                                                                                                                                                                                          | Stepped weir<br>Culvert<br>Culvert<br>Culvert<br>Footbridge<br>Culvert<br>Footbridge<br>Culvert<br>Footbridge<br>Footbridge<br>Bridge<br>Footbridge                                                                                                                                                                                                                                                                                                                                                                                                                                                                                                                                                                                                                                                                                                                                                                                                                                                                                                                                                                                                                                                                                                                                                                                                                                                                                                                                                                                                                                                                                                                                                                                                                                                                                                                                                                                                                                                                                                                                                                            | Rectangular<br>Circular<br>Circular<br>Circular<br>Circular<br>Rectangular<br>Circular<br>Rectangular<br>Circular<br>Rectangular<br>Rectangular                                                                                                                                                                                                                                                                                                                                                                                                                                                  | 520mm wide x 300 long<br>1200mm dia<br>1200mm dia<br>1200mm dia<br>1200mm dia<br>1.5h x 1.5w<br>900mm dia<br>1.5h x 3.0w<br>1200mm dia<br>1.5h x 6.0w<br>Unable to determine<br>3x 1.0h x 1.5w                                                                                                                                                                                                                                                                                                                                                                                                                                                                                                                                                                                                                                                                                                                                                                                                                                                                                                                                                                                                                                                                                                                                                                                                                                                                                                                                                                                                                                                                                                                                                                                                                                                                                                                                                                                                                                                                                                                                 | Concrete                                                                                                                                                                                                                                                                                                     | Good<br>Good<br>Good<br>Good<br>Poor<br>Good<br>Good<br>Good<br>Good<br>Good                      | Deep rectangular concrete channel Deep rectangular concrete channel Trapezoidal, concrete Channel bed silted Trapezoidal, 1.2m wide (approx) Trapezoidal with moving sand bed                                                                                                                                                                                                                                                                                                                                                                                             | Deep rectangular concrete channel Deep rectangular concrete channel Deep rectangular concrete channel Channel bed silted Channel bed silted Trapezoidal, 1.2m wide (approx)                                                                                                                                                                                                              | Oultet structure to left bank DS of structure 25% blocked at time of site visit Culverted from here to Notron common. 40% blocked at time of site visit. Weir like structure US of culvert entrance. Outfall to right bank. Tributary of Pix Brook Tributary of Pix Brook, insignificant in terms of backwater effect in high flows Weir like sturcture DS of culvert Tributary of Pix Brook, US channel bed completely silted up Only central opening conveying flow, other 2 openings 50% blocked                                                                                                                                                                                                                                                                                                                                                                                                                                                                                                                                                                                                                                                                                                                                                                                                                                                                                                                                                                                             |
| 82                                                                                                                                                                                                                                                                                                                                                                                                                                                                                                                                                                                                                                                                                                                                                                      | Letchworth                                                                                                                                                                                                                                                                                                                                                                                                                                                                                                                                                                                                                                                                                                                                                                                                                                                                                                                                                                                                                                                                                                                                                                                                                                                                                                                                                                                                                                                                                                                                                                                                                                                                                                                                                                                                                                                                                                                                                                     | Adjacent to Rushby Mead Adjacent to Isushby Mead Adjacent to Isushby Mead Adjacent to Isushby Mead Adjacent to Isushby Mead Norton Common Norton Common Norton Common Norton Common Norton Common Norton Common Corton Common Cowslip Hill Norton Common Wilbury Road                                                                                                                                                                                                                                                                 | 522165,232417<br>522165,232505<br>522073,233168<br>521987,233255<br>521840,233325<br>521740,233325<br>521740,233292<br>521762,233325<br>521698,233328<br>521410,233277<br>521535,233290<br>520980,233467                                                                                                                                                                                                                                                                                                                                                                                                                                                                                                                                                                                                                                                                                                                                                                                                                                                                                                                                                                                                                                                                                                                                                                                                                                                                                                                                                                                                                                                                                                                                                                                                                                                                                                                                                                                                                                                                                                                       | Stepped weir<br>Culvert<br>Culvert<br>Culvert<br>Footbridge<br>Culvert<br>Footbridge<br>Culvert<br>Footbridge<br>Footbridge<br>Bridge<br>Bridge                                                                                                                                                                                                                                                                                                                                                                                                                                                                                                                                                                                                                                                                                                                                                                                                                                                                                                                                                                                                                                                                                                                                                                                                                                                                                                                                                                                                                                                                                                                                                                                                                                                                                                                                                                                                                                                                                                                                                                                | Rectangular<br>Circular<br>Circular<br>Circular<br>Rectangular<br>Circular<br>Rectangular<br>Circular<br>Rectangular<br>Rectangular<br>Rectangular                                                                                                                                                                                                                                                                                                                                                                                                                                               | 520mm wide x 300 long 1200mm dia 1200mm dia 1200mm dia 1200mm dia 1.50 x 1.5w 900mm dia 1.5h x 3.0w 1200mm dia 1.5h x 6.0w Unable to determine 3x 1.0h x 1.5w 1.5h x 6w                                                                                                                                                                                                                                                                                                                                                                                                                                                                                                                                                                                                                                                                                                                                                                                                                                                                                                                                                                                                                                                                                                                                                                                                                                                                                                                                                                                                                                                                                                                                                                                                                                                                                                                                                                                                                                                                                                                                                        | Concrete                                                                                                                                                                                                                                                                                            | Good<br>Good<br>Good<br>Good<br>Poor<br>Good<br>Good<br>Good<br>Good<br>Good<br>Good<br>Good<br>G | Deep rectangular concrete channel Deep rectangular concrete channel Trapezoidal, concrete Channel bed silted Trapezoidal, 1.2m wide (approx) Trapezoidal with moving sand bed Trapezoidal, natural                                                                                                                                                                                                                                                                                                                                                                        | Deep rectangular concrete channel Deep rectangular concrete channel Deep rectangular concrete channel Channel bed silted Channel bed silted Trapezoidal, 1.2m wide (approx)                                                                                                                                                                                                              | Oultet structure to left bank DS of structure 25% blocked at time of site visit Culverted from here to Notron common. 40% blocked at time of site visit. Weir like structure US of culvert entrance. Outfall to right bank. Tributary of Pix Brook Tributary of Pix Brook, insignificant in terms of backwater effect in high flows Weir like sturcture DS of culvert Tributary of Pix Brook, US channel bed completely silted up Only central opening conveying flow, other 2 openings 50% blocked Debris piled US of bridge                                                                                                                                                                                                                                                                                                                                                                                                                                                                                                                                                                                                                                                                                                                                                                                                                                                                                                                                                                   |
| 82 Pix Brook 83 Pix Brook 84 Pix Brook 85 Pix Brook 86 Pix Brook 87 Pix Brook 89 Pix Brook 90 Pix Brook 91 Pix Brook 91 Pix Brook 92 Pix Brook 93 Pix Brook 93 Pix Brook 94 Pix Brook 95 Pix Brook 95 Pix Brook 96 Pix Brook                                                                                                                                                                                                                                                                                                                                                                                                                                                                                                                                            | Letchworth                                                                                                                                                                                                                                                                                                                                                                                                                                                                                                                                                                                                                                                                                                                                                                                                                                                                                                                                                                                                                                                                                                                                                                                                                                                                                                                                                                                                                                                                                                                                                                                                                                                                                                                                                                                                                                                                                                                                                          | Adjacent to Rushby Mead Adjacent to Isushby Mead Adjacent to Isushby Mead Adjacent to Isushby Mead Norton Common Common Cowslip Hill Norton Common                                                                                                                                                                                                                                                                                                | 52165,232417<br>522165,23250<br>522073,233168<br>521987,233255<br>521740,233252<br>521740,233292<br>521822,23322<br>521698,233220<br>521410,233277<br>521535,233290                                                                                                                                                                                                                                                                                                                                                                                                                                                                                                                                                                                                                                                                                                                                                                                                                                                                                                                                                                                                                                                                                                                                                                                                                                                                                                                                                                                                                                                                                                                                                                                                                                                                                                                                                                                                                                                                                                                                                            | Stepped weir<br>Culvert<br>Culvert<br>Culvert<br>Footbridge<br>Culvert<br>Footbridge<br>Culvert<br>Footbridge<br>Footbridge<br>Bridge<br>Bridge                                                                                                                                                                                                                                                                                                                                                                                                                                                                                                                                                                                                                                                                                                                                                                                                                                                                                                                                                                                                                                                                                                                                                                                                                                                                                                                                                                                                                                                                                                                                                                                                                                                                                                                                                                                                                                                                                                                                                                                | Rectangular<br>Circular<br>Circular<br>Circular<br>Rectangular<br>Circular<br>Rectangular<br>Circular<br>Rectangular<br>Rectangular<br>Rectangular                                                                                                                                                                                                                                                                                                                                                                                                                                               | 520mm wide x 300 long 1200mm dia 1200mm dia 1200mm dia 1200mm dia 1.50 x 1.5w 900mm dia 1.5h x 3.0w 1200mm dia 1.5h x 6.0w Unable to determine 3x 1.0h x 1.5w 1.5h x 6w                                                                                                                                                                                                                                                                                                                                                                                                                                                                                                                                                                                                                                                                                                                                                                                                                                                                                                                                                                                                                                                                                                                                                                                                                                                                                                                                                                                                                                                                                                                                                                                                                                                                                                                                                                                                                                                                                                                                                        | Concrete                                                                                                                                                                                                                                                                                            | Good<br>Good<br>Good<br>Good<br>Poor<br>Good<br>Good<br>Good<br>Good<br>Good<br>Good<br>Good      | Deep rectangular concrete channel Deep rectangular concrete channel Trapezoidal, concrete Channel bed silted Trapezoidal, 1.2m wide (approx) Trapezoidal with moving sand bed Trapezoidal, natural                                                                                                                                                                                                                                                                                                                                                                        | Deep rectangular concrete channel Deep rectangular concrete channel Deep rectangular concrete channel Channel bed silted Channel bed silted Trapezoidal, 1.2m wide (approx)                                                                                                                                                                                                              | Oultet structure to left bank DS of structure 25% blocked at time of site visit Culverted from here to Notron common. 40% blocked at time of site visit. Weir like structure US of culvert entrance. Outfall to right bank. Tributary of Pix Brook Tributary of Pix Brook, insignificant in terms of backwater effect in high flows Weir like sturcture DS of culvert Tributary of Pix Brook, US channel bed completely silted up Only central opening conveying flow, other 2 openings 50% blocked Debris piled US of bridge                                                                                                                                                                                                                                                                                                                                                                                                                                                                                                                                                                                                                                                                                                                                                                                                                                                                                                                                                                   |
| 82 Pix Brook 83 Pix Brook 84 Pix Brook 85 Pix Brook 86 Pix Brook 87 Pix Brook 89 Pix Brook 89 Pix Brook 90 Pix Brook 91 Pix Brook 92 Pix Brook 93 Pix Brook 94 Pix Brook 95 Ditch in Golf Cc                                                                                                                                                                                                                                                                                                                                                                                                                                                                                                                                                                            | Letchworth                                                                                                                                                                                                                                                                                                                                                                                                                                                                                                                                                                                                                                                                                                                                                                                                                                                                                                                                                                                                                                                                                                                                                                                                                                                                                                                                                                                                                                                                                                                                                                                                                                                                                                                                                                                                                                                                                                                                    | Adjacent to Rushby Mead Adjacent to Isushby Mead Adjacent to Isushby Mead Adjacent to Isushby Mead Adjacent to Isushby Mead Norton Common Wilbury Foad Adjacent to Willian Road                                                                                                                                                                                                                                       | 522165,232475 522165,23255 522073,233168 521987,233255 521840,233325 521740,233292 521622,233342 521698,233290 521410,233277 521535,233290 520980,233467 521200,230365                                                                                                                                                                                                                                                                                                                                                                                                                                                                                                                                                                                                                                                                                                                                                                                                                                                                                                                                                                                                                                                                                                                                                                                                                                                                                                                                                                                                                                                                                                                                                                                                                                                                                                                                                                                                                                                                                                                                                         | Stepped weir<br>Culvert<br>Culvert<br>Culvert<br>Culvert<br>Footbridge<br>Culvert<br>Footbridge<br>Footbridge<br>Footbridge<br>Bridge<br>Footbridge<br>Bridge<br>Culvert                                                                                                                                                                                                                                                                                                                                                                                                                                                                                                                                                                                                                                                                                                                                                                                                                                                                                                                                                                                                                                                                                                                                                                                                                                                                                                                                                                                                                                                                                                                                                                                                                                                                                                                                                                                                                                                                                                                                                       | Rectangular Circular Circular Circular Circular Rectangular Circular Rectangular Circular Rectangular Circular Rectangular Rectangular Rectangular Rectangular Rectangular Rectangular Rectangular Rectangular Rectangular                                                                                                                                                                                                                                                                                                                                                                       | 520mm wide x 300 long 1200mm dia 1200mm dia 1200mm dia 1200mm dia 1200mm dia 1.5h x 1.5w 1200mm dia 1.5h x 6.0w Unable to determine 3x 1.0h x 1.5w 1.5h x 6w 3x 1.2h x 2.0w 600mm dia                                                                                                                                                                                                                                                                                                                                                                                                                                                                                                                                                                                                                                                                                                                                                                                                                                                                                                                                                                                                                                                                                                                                                                                                                                                                                                                                                                                                                                                                                                                                                                                                                                                                                                                                                                                                                                                                                                                                          | Concrete                                                                                                                                                                                                                                      | Good Good Good Good Good Good Good Good                                                           | Deep rectangular concrete channel Deep rectangular concrete channel Trapezoidal, concrete Channel bed silted Trapezoidal, 1.2m wide (approx) Trapezoidal with moving sand bed Trapezoidal, natural                                                                                                                                                                                                                                                                                                                                                                        | Deep rectangular concrete channel  Deep rectangular concrete channel  Deep rectangular concrete channel  Channel bed silted  Channel bed silted  Trapezoidal, 1.2m wide (approx)  Trapezoidal, natural                                                                                                                                                                                   | Oullet structure to left bank DS of structure 25% blocked at time of site visit Culverted from here to Norton common. 40% blocked at time of site visit. Weir like structure US of culvert entrance. Outfall to right bank. Tributary of Pix Brook Tributary of Pix Brook Tributary of Pix Brook Tributary of Pix Brook Tributary of Pix Brook, insignificant in terms of backwater effect in high flows Weir like sturcture DS of culvert Tributary of Pix Brook, US channel bed completely silted up Only central opening conveying flow, other 2 openings 50% blocked Debris piled US of bridge One opening blocked by debris at time of site visit Stone bed, not significant in flood risk terms                                                                                                                                                                                                                                                                                                                                                                                                                                                                                                                                                                                                                                                                                                                                                                                           |
| 82                                                                                                                                                                                                                                                                                                                                                                                                                                                                                                                                                                                                                                                                                                                                                                      | Letchworth                                                                                                                                                                                                                                                                                                                                                                                                                                                                                                                                                                                                                                                                                                                                                                                                                                                                                                                                                                                                                                                                                                                                                                                                                                                                                                                                                                                                                                                                                                                                                                                                                                                                                                                                                                                                                                                                                                                                    | Adjacent to Rushby Mead Adjacent to Isushby Mead Adjacent to Isushby Mead Adjacent to Isushby Mead Adjacent to Isushby Mead Norton Common Norton Common Norton Common Norton Common Norton Common Norton Common Corton Common Cowslip Hill Norton Common Wilbury Road                                                                                                                                                                                                                                                                 | 522165,232417<br>522165,232505<br>522073,233168<br>521987,233255<br>521840,233325<br>521740,233325<br>521740,233292<br>521762,233325<br>521698,233328<br>521410,233277<br>521535,233290<br>520980,233467                                                                                                                                                                                                                                                                                                                                                                                                                                                                                                                                                                                                                                                                                                                                                                                                                                                                                                                                                                                                                                                                                                                                                                                                                                                                                                                                                                                                                                                                                                                                                                                                                                                                                                                                                                                                                                                                                                                       | Stepped weir<br>Culvert<br>Culvert<br>Culvert<br>Footbridge<br>Culvert<br>Footbridge<br>Culvert<br>Footbridge<br>Bridge<br>Footbridge<br>Bridge<br>Culvert<br>Culvert                                                                                                                                                                                                                                                                                                                                                                                                                                                                                                                                                                                                                                                                                                                                                                                                                                                                                                                                                                                                                                                                                                                                                                                                                                                                                                                                                                                                                                                                                                                                                                                                                                                                                                                                                                                                                                                                                                                                                          | Rectangular<br>Circular<br>Circular<br>Circular<br>Circular<br>Rectangular<br>Circular<br>Rectangular<br>Circular<br>Rectangular<br>Rectangular<br>Rectangular                                                                                                                                                                                                                                                                                                                                                                                                                                   | 520mm wide x 300 long 1200mm dia 1200mm dia 1200mm dia 1200mm dia 1.50 x 1.5w 900mm dia 1.5h x 3.0w 1200mm dia 1.5h x 6.0w Unable to determine 3x 1.0h x 1.5w 1.5h x 6w 3x 1.2h x 2.0w                                                                                                                                                                                                                                                                                                                                                                                                                                                                                                                                                                                                                                                                                                                                                                                                                                                                                                                                                                                                                                                                                                                                                                                                                                                                                                                                                                                                                                                                                                                                                                                                                                                                                                                                                                                                                                                                                                                                         | Concrete                                                                                                                                                                                                                                               | Good<br>Good<br>Good<br>Good<br>Poor<br>Good<br>Good<br>Good<br>Good<br>Good<br>Good<br>Good<br>G | Deep rectangular concrete channel Deep rectangular concrete channel Trapezoidal, concrete Channel bed silted Trapezoidal, 1.2m wide (approx) Trapezoidal with moving sand bed Trapezoidal, natural                                                                                                                                                                                                                                                                                                                                                                        | Deep rectangular concrete channel Deep rectangular concrete channel Deep rectangular concrete channel Channel bed silted Channel bed silted Trapezoidal, 1.2m wide (approx)                                                                                                                                                                                                              | Outlet structure to left bank DS of structure 25% blocked at time of site visit Culverted from here to Notron common. 40% blocked at time of site visit. Weir like structure US of culvert entrance. Outlet lot right bank. Tributary of Pix Brook Tributary of Pix Brook, insignificant in terms of backwater effect in high flows Weir like sturcture DS of culvert Tributary of Pix Brook, US channel bed completely silted up Only central opening conveying flow, other 2 openings 50% blocked Debris piled US of bridge One opening blocked by debris at time of site visit Stone bed, not significant in flood risk terms Not significant in flood risk terms                                                                                                                                                                                                                                                                                                                                                                                                                                                                                                                                                                                                                                                                                                                                                                                                                            |
| 82 Pix Brook 83 Pix Brook 84 Pix Brook 85 Pix Brook 86 Pix Brook 87 Pix Brook 88 Pix Brook 89 Pix Brook 90 Pix Brook 91 Pix Brook 91 Pix Brook 92 Pix Brook 93 Pix Brook 94 Pix Brook 95 Ditch in Golf Co                                                                                                                                                                                                                                                                                                                                                                                                                                                                                                                                                               | Letchworth | Adjacent to Rushby Mead Adjacent to Rushby Mead Adjacent to licknield Way  Norton Common Wibury Road  Adjacent to Willian Road  Adjacent to Willian Road                                                                                                                                                                                                                                  | 522165,232417 522165,232550 522073,233168 521987,233255 521840,233325 521740,233292 521622,233342 521762,233342 521762,233322 521698,233280 524410,233277 521535,233290 520980,233467 521200,230365 521240,230435                                                                                                                                                                                                                                                                                                                                                                                                                                                                                                                                                                                                                                                                                                                                                                                                                                                                                                                                                                                                                                                                                                                                                                                                                                                                                                                                                                                                                                                                                                                                                                                                                                                                                                                                                                                                                                                                                                              | Stepped weir Culvert Culvert Culvert Culvert Footbridge Culvert Footbridge Culvert Footbridge Footbridge Footbridge Bridge Footbridge Bridge Culvert Culvert Culvert Railway line                                                                                                                                                                                                                                                                                                                                                                                                                                                                                                                                                                                                                                                                                                                                                                                                                                                                                                                                                                                                                                                                                                                                                                                                                                                                                                                                                                                                                                                                                                                                                                                                                                                                                                                                                                                                                                                                                                                                              | Rectangular Circular Circular Circular Circular Circular Rectangular Circular Rectangular Circular Rectangular Rectangular Rectangular Rectangular Rectangular Circular Rectangular Rectangular Circular                                                                                                                                                                                                                                                                                                                                                                                         | 520mm wide x 300 long 1200mm dia 1200mm dia 1200mm dia 1200mm dia 1200mm dia 1.50 x 1.5w 900mm dia 1.5h x 3.0w 1200mm dia 1.5h x 6.0w Unable to determine Unable to determine 3x 1.0h x 1.5w 1.5h x 6w 3x 1.2h x 2.0w 600mm dia 1200mm dia (approx)                                                                                                                                                                                                                                                                                                                                                                                                                                                                                                                                                                                                                                                                                                                                                                                                                                                                                                                                                                                                                                                                                                                                                                                                                                                                                                                                                                                                                                                                                                                                                                                                                                                                                                                                                                                                                                                                            | Concrete                                                                                                                                                                                                                                               | Good<br>Good<br>Good<br>Good<br>Poor<br>Good<br>Good<br>Good<br>Good<br>Good<br>Good<br>Good<br>G | Deep rectangular concrete channel  Deep rectangular concrete channel  Trapezoidal, concrete  Channel bed silted  Trapezoidal, 1.2m wide (approx)  Trapezoidal with moving sand bed  Trapezoidal, natural  Rectangular wide with moving sand bed                                                                                                                                                                                                                                                                                                                           | Deep rectangular concrete channel  Deep rectangular concrete channel  Deep rectangular concrete channel  Channel bed silted  Channel bed silted  Trapezoidal, 1.2m wide (approx)  Trapezoidal, natural                                                                                                                                                                                   | Outlet structure to left bank DS of structure 25% blocked at time of site visit Culverted from here to Notron common. 40% blocked at time of site visit. Weir like structure US of culvert entrance. Outlall to right bank. Tributary of Pix Brook Tributary of Pix Brook, insignificant in terms of backwater effect in high flows Weir like structure DS of culvert Tributary of Pix Brook, US channel bed completely silted up Only central opening conveying flow, other 2 openings 50% blocked Debris piled US of bridge One opening blocked by debris at time of site visit Stone bed, not significant in flood risk terms Not significant in flood risk terms Little flow at time of site visit, potential for overbank flow in to gardens                                                                                                                                                                                                                                                                                                                                                                                                                                                                                                                                                                                                                                                                                                                                               |
| 82                                                                                                                                                                                                                                                                                                                                                                                                                                                                                                                                                                                                                                                                                                                                                                      | Letchworth | Adjacent to Rushby Mead Adjacent to Ikushby Mead Adjacent to Icknield Way  Norton Common Wilbury Road Adjacent to Willian Road  US Hitchin Road                                                                                                                                                                                                                             | 522165,232417 522165,232550 522073,233168 521987,233255 5219840,233325 521740,233222 521822,233342 521822,233342 521822,233345 521410,233277 521535,233290 520980,233467 521200,230365 521240,230435 521240,230435                                                                                                                                                                                                                                                                                                                                                                                                                                                                                                                                                                                                                                                                                                                                                                                                                                                                                                                                                                                                                                                                                                                                                                                                                                                                                                                                                                                                                                                                                                                                                                                                                                                                                                                                                                                                                                                                                                             | Stepped weir Culvert Culvert Culvert Coulvert Footbridge Culvert Footbridge Culvert Footbridge Bridge Footbridge Bridge Culvert Culvert Culvert Culvert Culvert Railway line structure                                                                                                                                                                                                                                                                                                                                                                                                                                                                                                                                                                                                                                                                                                                                                                                                                                                                                                                                                                                                                                                                                                                                                                                                                                                                                                                                                                                                                                                                                                                                                                                                                                                                                                                                                                                                                                                                                                                                         | Rectangular Circular Circular Circular Circular Circular Rectangular Circular Rectangular Circular Rectangular Rectangular Rectangular Rectangular Rectangular Rectangular Circular Circular Circular Circular Arch conduit                                                                                                                                                                                                                                                                                                                                                                      | 520mm wide x 300 long 1200mm dia 1200mm dia 1200mm dia 1200mm dia 1.50 x 1.5w 900mm dia 1.5h x 3.0w 1200mm dia 1.5h x 6.0w Unable to determine 3x 1.0h x 1.5w 1.5h x 6w 3x 1.2h x 2.0w 600mm dia 1200mm dia 1200mm dia                                                                                                                                                                                                                                                                                                                                                                                                                                                                                                                                                                                                                                                                                                                                                                                                                                                                                                                                                                                                                                                                                                                                                                                                                                                                                                                                                                                                                                                                                                                                                                                                                                                                                                                                                                                                                                                                                                         | Concrete                                                                                                                                                                                                                    | Good Good Good Good Good Good Good Good                                                           | Deep rectangular concrete channel  Deep rectangular concrete channel  Trapezoidal, concrete  Channel bed silted  Trapezoidal, 1.2m wide (approx)  Trapezoidal with moving sand bed  Trapezoidal, natural  Rectangular wide with moving sand bed                                                                                                                                                                                                                                                                                                                           | Deep rectangular concrete channel  Deep rectangular concrete channel  Deep rectangular concrete channel  Channel bed silted  Channel bed silted  Trapezoidal, 1.2m wide (approx)  Trapezoidal, natural                                                                                                                                                                                   | Outlet structure to left bank DS of structure 25% blocked at time of site visit Culverted from here to Notron common. 40% blocked at time of site visit. Weir like structure US of culvert entrance. Outlal to right bank. Tributary of Pix Brook Tributary of Pix Brook, insignificant in terms of backwater effect in high flows Weir like sturcture DS of culvert Tributary of Pix Brook, US channel bed completely silted up Only central opening conveying flow, other 2 openings 50% blocked Debris piled US of bridge One opening blocked by debris at time of site visit Stone bed, not significant in flood risk terms Not significant in flood risk terms Little flow at time of site visit, potential for overbank flow in to gardens at high flows                                                                                                                                                                                                                                                                                                                                                                                                                                                                                                                                                                                                                                                                                                                                  |
| 82 Pix Brook 83 Pix Brook 84 Pix Brook 85 Pix Brook 86 Pix Brook 87 Pix Brook 88 Pix Brook 89 Pix Brook 90 Pix Brook 91 Pix Brook 91 Pix Brook 92 Pix Brook 93 Pix Brook 94 Pix Brook 95 Ditch in Golf Co                                                                                                                                                                                                                                                                                                                                                                                                                                                                                                                                                               | Letchworth | Adjacent to Rushby Mead Adjacent to Rushby Mead Adjacent to licknield Way  Norton Common Wibury Road  Adjacent to Willian Road  Adjacent to Willian Road                                                                                                                                                                                                                                  | 522165,232417 522165,232550 522073,233168 521987,233255 521840,233325 521740,233292 521622,233342 521762,233342 521762,233322 521698,233280 524410,233277 521535,233290 520980,233467 521200,230365 521240,230435                                                                                                                                                                                                                                                                                                                                                                                                                                                                                                                                                                                                                                                                                                                                                                                                                                                                                                                                                                                                                                                                                                                                                                                                                                                                                                                                                                                                                                                                                                                                                                                                                                                                                                                                                                                                                                                                                                              | Stepped weir Culvert Culvert Culvert Coulvert Footbridge Culvert Footbridge Culvert Footbridge Bridge Footbridge Bridge Culvert Culvert Culvert Culvert Culvert Railway line structure                                                                                                                                                                                                                                                                                                                                                                                                                                                                                                                                                                                                                                                                                                                                                                                                                                                                                                                                                                                                                                                                                                                                                                                                                                                                                                                                                                                                                                                                                                                                                                                                                                                                                                                                                                                                                                                                                                                                         | Rectangular Circular Circular Circular Circular Rectangular Circular Rectangular Circular Rectangular Rectangular Rectangular Rectangular Rectangular Circular Rectangular Rectangular Rectangular Rectangular Rectangular                                                                                                                                                                                                                                                                                                                                                                       | 520mm wide x 300 long 1200mm dia 1200mm dia 1200mm dia 1200mm dia 1200mm dia 1.50 x 1.5w 900mm dia 1.5h x 3.0w 1200mm dia 1.5h x 6.0w Unable to determine Unable to determine 3x 1.0h x 1.5w 1.5h x 6w 3x 1.2h x 2.0w 600mm dia 1200mm dia (approx)                                                                                                                                                                                                                                                                                                                                                                                                                                                                                                                                                                                                                                                                                                                                                                                                                                                                                                                                                                                                                                                                                                                                                                                                                                                                                                                                                                                                                                                                                                                                                                                                                                                                                                                                                                                                                                                                            | Concrete                                                                                                                                                                                                                                               | Good<br>Good<br>Good<br>Good<br>Poor<br>Good<br>Good<br>Good<br>Good<br>Good<br>Good<br>Good<br>G | Deep rectangular concrete channel  Deep rectangular concrete channel  Trapezoidal, concrete  Channel bed silted  Trapezoidal, 1.2m wide (approx)  Trapezoidal with moving sand bed  Trapezoidal, natural  Rectangular wide with moving sand bed                                                                                                                                                                                                                                                                                                                           | Deep rectangular concrete channel  Deep rectangular concrete channel  Deep rectangular concrete channel  Channel bed silted  Channel bed silted  Trapezoidal, 1.2m wide (approx)  Trapezoidal, natural                                                                                                                                                                                   | Outlet structure to left bank DS of structure 25% blocked at time of site visit Culverted from here to Notron common. 40% blocked at time of site visit. Weir like structure US of culvert entrance. Outlall to right bank. Tributary of Pix Brook Tributary of Pix Brook, insignificant in terms of backwater effect in high flows Weir like structure DS of culvert Tributary of Pix Brook, US channel bed completely silted up Only central opening conveying flow, other 2 openings 50% blocked Debris piled US of bridge One opening blocked by debris at time of site visit Stone bed, not significant in flood risk terms Not significant in flood risk terms Little flow at time of site visit, potential for overbank flow in to gardens                                                                                                                                                                                                                                                                                                                                                                                                                                                                                                                                                                                                                                                                                                                                               |
| 82                                                                                                                                                                                                                                                                                                                                                                                                                                                                                                                                                                                                                                                                                                                                                                      | Letchworth | Adjacent to Rushby Mead Adjacent to Isushby Mead Adjacent to Isushby Mead Adjacent to Isushby Mead Adjacent to Isushby Mead Norton Common Wibury Boad Adjacent to Willian Road US Hitchin Road DS of railway line                                                                                                                                                                                                                   | 522165,232417 522165,232505 522073,233168 521987,233255 521980,233325 521740,233292 521872,233322 521872,233322 521872,233322 521898,2333290 521410,233277 521535,233290 521240,230455 521240,230455 521240,230455 520345,228725 520345,228725                                                                                                                                                                                                                                                                                                                                                                                                                                                                                                                                                                                                                                                                                                                                                                                                                                                                                                                                                                                                                                                                                                                                                                                                                                                                                                                                                                                                                                                                                                                                                                                                                                                                                                                                                                                                                                                                                 | Stepped weir Culvert Culvert Culvert Footbridge Culvert Footbridge Culvert Footbridge Bridge Footbridge Bridge Culvert Culvert Culvert Culvert Culvert Culvert Culvert Culvert Footbridge                                                                                                                                                                                                                                                                                                                                                                                                                                                                                                                                                                                                                                                                                                                                                                                                                                                                                                                                                                                                                                                                                                                                                                                                                                                                                                                                                                                                                                                                                                                                                                                                                                                                                                                                                                                                                                                                                                                                      | Rectangular Circular Circular Circular Circular Rectangular Circular Rectangular Circular Rectangular                                                                                                                                                                                                                                                                    | 520mm wide x 300 long 1200mm dia 1200mm dia 1200mm dia 1200mm dia 1.50 x 1.5w 900mm dia 1.5h x 3.0w 1200mm dia 1.5h x 6.0w Unable to determine 3x 1.0h x 1.5w 1.5h x 6w 3x 1.2h x 2.0w 600mm dia 1200mm dia 1200mm dia 1200mm dia 1200mm dia 1200mm dia (approx) 0.6h x 2.0w (approx)                                                                                                                                                                                                                                                                                                                                                                                                                                                                                                                                                                                                                                                                                                                                                                                                                                                                                                                                                                                                                                                                                                                                                                                                                                                                                                                                                                                                                                                                                                                                                                                                                                                                                                                                                                                                                                          | Concrete                                                                                                                                                                                         | Good Good Good Good Good Good Good Good                                                           | Deep rectangular concrete channel  Deep rectangular concrete channel  Trapezoidal, concrete  Channel bed silted  Trapezoidal, 1.2m wide (approx)  Trapezoidal with moving sand bed  Trapezoidal, natural  Rectangular wide with moving sand bed                                                                                                                                                                                                                                                                                                                           | Deep rectangular concrete channel Deep rectangular concrete channel  Deep rectangular concrete channel  Channel bed silted Channel bed silted Trapezoidal, 1.2m wide (approx)  Trapezoidal, natural                                                                                                                                                                                      | Oullet structure to left bank DS of structure 25% blocked at time of site visit Culverted from here to Notron common. 40% blocked at time of site visit. Weir like structure US of culvert entrance. Outfall to right bank. Tributary of Pix Brook Tributary of Pix Brook, insignificant in terms of backwater effect in high flows Weir like sturcture DS of culvert Tributary of Pix Brook, US channel bed completely silted up Only central opening conveying flow, other 2 openings 50% blocked Debris piled US of bridge One opening blocked by debris at time of site visit Stone bed, not significant in flood risk terms Not significant in flood risk terms Little flow at time of site visit, potential for overbank flow in to gardens at high flows Potential for overbank flow in to gardens at high flows                                                                                                                                                                                                                                                                                                                                                                                                                                                                                                                                                                                                                                                                         |
| 82                                                                                                                                                                                                                                                                                                                                                                                                                                                                                                                                                                                                                                                                                                                                                                      | Letchworth | Adjacent to Rushby Mead Adjacent to Ikushby Mead Adjacent to Icknield Way  Norton Common Wilbury Road Adjacent to Willian Road  US Hitchin Road                                                                                                                                                                                                                             | 522165,232417 522165,232550 522073,233168 521987,233255 5219840,233325 521740,233222 521822,233342 521822,233342 521822,233345 521410,233277 521535,233290 520980,233467 521200,230365 521240,230435 521240,230435                                                                                                                                                                                                                                                                                                                                                                                                                                                                                                                                                                                                                                                                                                                                                                                                                                                                                                                                                                                                                                                                                                                                                                                                                                                                                                                                                                                                                                                                                                                                                                                                                                                                                                                                                                                                                                                                                                             | Stepped weir Culvert Culvert Culvert Footbridge Culvert Footbridge Culvert Footbridge Bridge Footbridge Bridge Culvert Culvert Culvert Culvert Culvert Culvert Culvert Culvert Footbridge                                                                                                                                                                                                                                                                                                                                                                                                                                                                                                                                                                                                                                                                                                                                                                                                                                                                                                                                                                                                                                                                                                                                                                                                                                                                                                                                                                                                                                                                                                                                                                                                                                                                                                                                                                                                                                                                                                                                      | Rectangular Circular Circular Circular Circular Rectangular Circular Rectangular Circular Rectangular Rectangular Rectangular Rectangular Rectangular Circular Rectangular Rectangular Rectangular Rectangular Rectangular                                                                                                                                                                                                                                                                                                                                                                       | 520mm wide x 300 long 1200mm dia 1200mm dia 1200mm dia 1200mm dia 1.50 x 1.5w 900mm dia 1.5h x 3.0w 1200mm dia 1.5h x 6.0w Unable to determine 3x 1.0h x 1.5w 1.5h x 6w 3x 1.2h x 2.0w 600mm dia 1200mm dia 1200mm dia                                                                                                                                                                                                                                                                                                                                                                                                                                                                                                                                                                                                                                                                                                                                                                                                                                                                                                                                                                                                                                                                                                                                                                                                                                                                                                                                                                                                                                                                                                                                                                                                                                                                                                                                                                                                                                                                                                         | Concrete                                                                                                                                                                                                                    | Good Good Good Good Good Good Good Good                                                           | Deep rectangular concrete channel  Deep rectangular concrete channel  Trapezoidal, concrete  Channel bed silted  Trapezoidal, 1.2m wide (approx)  Trapezoidal with moving sand bed  Trapezoidal, natural  Rectangular wide with moving sand bed                                                                                                                                                                                                                                                                                                                           | Deep rectangular concrete channel Deep rectangular concrete channel  Deep rectangular concrete channel  Channel bed silted Channel bed silted Trapezoidal, 1.2m wide (approx)  Trapezoidal, natural                                                                                                                                                                                      | Outlet structure to left bank DS of structure 25% blocked at time of site visit Culverted from here to Notron common. 40% blocked at time of site visit. Weir like structure US of culvert entrance. Outlal to right bank. Tributary of Pix Brook Tributary of Pix Brook, insignificant in terms of backwater effect in high flows Weir like sturcture DS of culvert Tributary of Pix Brook, US channel bed completely silted up Only central opening conveying flow, other 2 openings 50% blocked Debris piled US of bridge One opening blocked by debris at time of site visit Stone bed, not significant in flood risk terms Not significant in flood risk terms Little flow at time of site visit, potential for overbank flow in to gardens at high flows                                                                                                                                                                                                                                                                                                                                                                                                                                                                                                                                                                                                                                                                                                                                  |
| 82                                                                                                                                                                                                                                                                                                                                                                                                                                                                                                                                                                                                                                                                                                                                                                      | Letchworth | Adjacent to Rushby Mead Adjacent to Isushby Mead Adjacent to Isushby Mead Adjacent to Isushby Mead Adjacent to Isushby Mead Norton Common Wibury Boad Adjacent to Willian Road US Hitchin Road DS of railway line                                                                                                                                                                                                                   | 522165,232417 522165,232505 522073,233168 521987,233255 521980,233325 521740,233292 521872,233322 521872,233322 521872,233322 521898,2333290 521410,233277 521535,233290 521240,230455 521240,230455 521240,230455 520345,228725 520345,228725                                                                                                                                                                                                                                                                                                                                                                                                                                                                                                                                                                                                                                                                                                                                                                                                                                                                                                                                                                                                                                                                                                                                                                                                                                                                                                                                                                                                                                                                                                                                                                                                                                                                                                                                                                                                                                                                                 | Stepped weir<br>Culvert<br>Culvert<br>Culvert<br>Footbridge<br>Culvert<br>Footbridge<br>Footbridge<br>Footbridge<br>Footbridge<br>Bridge<br>Culvert<br>Culvert<br>Culvert<br>Railway line<br>structure<br>Footbridge                                                                                                                                                                                                                                                                                                                                                                                                                                                                                                                                                                                                                                                                                                                                                                                                                                                                                                                                                                                                                                                                                                                                                                                                                                                                                                                                                                                                                                                                                                                                                                                                                                                                                                                                                                                                                                                                                                           | Rectangular Circular Circular Circular Circular Rectangular Circular Rectangular Circular Rectangular                                                                                                                                                                                                                                                                    | 520mm wide x 300 long 1200mm dia 1200mm dia 1200mm dia 1200mm dia 1.50 x 1.5w 900mm dia 1.5h x 3.0w 1200mm dia 1.5h x 6.0w Unable to determine 3x 1.0h x 1.5w 1.5h x 6w 3x 1.2h x 2.0w 600mm dia 1200mm dia 1200mm dia 1200mm dia 1200mm dia 1200mm dia (approx) 0.6h x 2.0w (approx)                                                                                                                                                                                                                                                                                                                                                                                                                                                                                                                                                                                                                                                                                                                                                                                                                                                                                                                                                                                                                                                                                                                                                                                                                                                                                                                                                                                                                                                                                                                                                                                                                                                                                                                                                                                                                                          | Concrete                                                                                                                                                                                         | Good Good Good Good Good Good Good Good                                                           | Deep rectangular concrete channel  Deep rectangular concrete channel  Trapezoidal, concrete  Channel bed silted  Trapezoidal, 1.2m wide (approx)  Trapezoidal with moving sand bed  Trapezoidal, natural  Rectangular wide with moving sand bed                                                                                                                                                                                                                                                                                                                           | Deep rectangular concrete channel Deep rectangular concrete channel  Deep rectangular concrete channel  Channel bed silted Channel bed silted Trapezoidal, 1.2m wide (approx)  Trapezoidal, natural                                                                                                                                                                                      | Outlet structure to left bank DS of structure 25% blocked at time of site visit Culverted from here to Notron common. 40% blocked at time of site visit. Weir like structure US of culvert entrance. Outlall to right bank. Tributary of Pix Brook Tributary of Pix Brook, insignificant in terms of backwater effect in high flows Weir like structure DS of culvert  Tributary of Pix Brook, US channel bed completely silted up Only central opening conveying flow, other 2 openings 50% blocked Debris piled US of bridge One opening blocked by debris at time of site visit  Stone bed, not significant in flood risk terms Not significant in flood risk terms Little flow at time of site visit, potential for overbank flow in to gardens at high flows Potential for overbank flow in to gardens at high flows Partially blocked with metal debris, purpose of weir unclear                                                                                                                                                                                                                                                                                                                                                                                                                                                                                                                                                                                                          |
| 82                                                                                                                                                                                                                                                                                                                                                                                                                                                                                                                                                                                                                                                                                                                                                                      | Letchworth | Adjacent to Rushby Mead Adjacent to Isushby Mead Adjacent to Isushby Mead Adjacent to Isushby Mead Adjacent to Isushby Mead Norton Common Wilbury Fload Adjacent to Willian Road Adjacent to Willian Road US Hitchin Road DS of railway line DS Stevenage Road A602                                                                                                                                                   | 522165,23250<br>522073,233168<br>521987,233255<br>521987,233255<br>521940,233325<br>521740,233225<br>521740,233225<br>521762,233322<br>521698,233320<br>521410,233277<br>521535,233290<br>521240,230365<br>521240,230345<br>521240,230435<br>521240,230435<br>521240,230435                                                                                                                                                                                                                                                                                                                                                                                                                                                                                                                                                                                                                                                                                                                                                                                                                                                                                                                                                                                                                                                                                                                                                                                                                                                                                                                                                                                                                                                                                                                                                                                                                                                                                                                                                                                                                                                    | Stepped weir Culvert Culvert Culvert Coulvert Footbridge Culvert Footbridge Culvert Footbridge Bridge Footbridge Bridge Culvert Culvert Culvert Culvert Railway line structure Footbridge Weir Culvert                                                                                                                                                                                                                                                                                                                                                                                                                                                                                                                                                                                                                                                                                                                                                                                                                                                                                                                                                                                                                                                                                                                                                                                                                                                                                                                                                                                                                                                                                                                                                                                                                                                                                                                                                                                                                                                                                                                         | Rectangular Circular Circular Circular Circular Rectangular Circular Rectangular Circular Rectangular Arectangular Arectangular Arectangular Arectangular, sharpcreasted                                                                                                                                                                                                                                                 | 520mm wide x 300 long 1200mm dia 1200mm dia 1200mm dia 1200mm dia 1200mm dia 1.5h x 1.5w 900mm dia 1.5h x 6.0w Unable to determine 3x 1.0h x 1.5w 1.5h x 6w 3x 1.2h x 2.0w 600mm dia 1200mm dia (approx) 0.6h x 2.0w (approx) 0.6h x 2.0w (approx)                                                                                                                                                                                                                                                                                                                                                                                                                                                                                                                                                                                                                                                                                                                                                                                                                                                                                                                                                                                                                                                                                                                                                                                                                                                                                                                                                                                                                                                                                                                                                                                                                                                                                                                                                                                                           | Concrete Concrete/ masonary Concrete/ masonary Steel                        | Good Good Good Good Good Good Good Good                                                           | Deep rectangular concrete channel Deep rectangular concrete channel Trapezoidal, concrete Channel bed silted Trapezoidal, 1.2m wide (approx) Trapezoidal with moving sand bed Trapezoidal, natural Rectangular wide with moving sand bed Trapezoidal, 2m wide bed approx Trapezoidal, 2m wide bed approx Trapezoidal, 2m wide bed approx                                                                                                                                                                                                                                  | Deep rectangular concrete channel  Deep rectangular concrete channel  Deep rectangular concrete channel  Channel bed silted Channel bed silted Channel bed silted Trapezoidal, 1.2m wide (approx)  Trapezoidal, natural  Trapezoidal  Rectangular with bed width approx 1.2m                                                                                                             | Oullet structure to left bank DS of structure 25% blocked at time of site visit Culverted from here to Norton common. 40% blocked at time of site visit. Weir like structure US of culvert entrance. Outfall to right bank Tributary of Pix Brook Tributary of Pix Brook Tributary of Pix Brook, insignificant in terms of backwater effect in high flows Weir like sturcture DS of culvert Tributary of Pix Brook, US channel bed completely silted up Only central opening conveying flow, other 2 openings 50% blocked Debris piled US of bridge One opening blocked by debris at time of site visit Stone bed, not significant in flood risk terms Not significant in flood risk terms Not significant in flood risk terms Intellet flow at time of site visit, potential for overbank flow in to gardens at high flows Potential for overbank flow in to gardens at high flows Partially blocked with metal debris, purpose of weir unclear Weir structure approx 5m US of culvert and has caused ponding DS of culvert. 3 outfalls but no flow at time of site visit                                                                                                                                                                                                                                                                                                                                                                                                                      |
| 82 Pix Brook 83 Pix Brook 84 Pix Brook 85 Pix Brook 86 Pix Brook 87 Pix Brook 88 Pix Brook 89 Pix Brook 90 Pix Brook 91 Pix Brook 91 Pix Brook 92 Pix Brook 93 Pix Brook 94 Pix Brook 95 Ditch in Golf Cc 96 Ditch in Golf Cc 97 Ippollittis Brook 98 Ippollittis Brook 99 Ippollittis Brook                                                                                                                                                                                                                                                                                                                                                                                                                                                                            | Letchworth | Adjacent to Rushby Mead Adjacent to Isushby Norton Common Wilbury Road Adjacent to Willian Road Adjacent to Willian Road US Hitchin Road DS of railway line DS Stevenage Road A602 Stevenage Road A602                                                                                                                                        | 522165,232417 522165,232550 522073,233168 521987,233255 521840,233325 521840,233325 521822,233342 521762,233322 521822,233342 521762,233322 521822,233467 521200,230365 521240,230365 521240,230345 521240,230455 521240,230455 521240,230455 521240,230455 521240,230455 521240,230455 521240,230455 521240,230455 521240,230455 521240,230455 521240,230455 521240,230455 521240,230455 521240,230455 521240,230455 521240,230455 521240,230455 521240,230455 521240,230455 521240,230455 521240,230455 521240,230455 521240,230455 521240,230455 521240,230455 521240,230455 521240,230455 521240,230455 521240,230455 521240,230455 521240,230455 521240,230455 521240,230455 521240,230455 521240,230455 521240,230455 521240,230455 521240,230455 521240,230455 521240,230455 521240,230455 521240,230455 521240,230455 521240,230455 521240,230455 521240,230455 521240,230455 521240,230455 521240,230455 521240,230455 521240,230455 521240,230455 521240,230455 521240,230455 521240,230455 521240,230455 521240,230455 521240,230455 521240,230455 521240,230455 521240,230455 521240,230455 521240,230455 521240,230455 521240,230455 521240,230455 521240,230455 521240,230455 521240,230455 521240,230455 521240,230455 521240,230455 521240,230455 521240,230455 521240,230455 521240,230455 521240,230455 521240,230455 521240,230455 521240,230455 521240,230455 521240,230455 521240,230455 521240,230455 521240,230455 521240,230455 521240,230455 521240,230455 521240,230455 521240,230455 521240,230455 521240,230455 521240,230455 521240,230455 521240,230455 521240,230455 521240,230455 521240,230455 521240,230455 521240,230455 521240,230455 521240,230455 521240,230455 521240,230455 521240,230455 521240,230455 521240,230455 521240,230455 521240,230455 521240,230455 521240,230455 521240,230455 521240,230455 521240,230455 521240,230455 521240,230455 521240,230455 521240,230455 521240,230455 521240,230455 521240,230455 521240,230455 521240,230455 521240,230455 521240,230455 521240,230455 521240,230455 521240,230455 521240,230455 521240,230455 521240,230455 521240,230455 52 | Stepped weir Culvert Culvert Culvert Coulvert Footbridge Culvert Footbridge Culvert Footbridge Bridge Footbridge Bridge Culvert Culvert Culvert Culvert Railway line structure Footbridge Weir Culvert                                                                                                                                                                                                                                                                                                                                                                                                                                                                                                                                                                                                                                                                                                                                                                                                                                                                                                                                                                                                                                                                                                                                                                                                                                                                                                                                                                                                                                                                                                                                                                                                                                                                                                                                                                                                                                                                                                                         | Rectangular Circular Circular Circular Circular Rectangular Circular Rectangular Rectangular Rectangular Rectangular Rectangular Rectangular Rectangular Rectangular Circular Circular Circular Circular Arch conduit Arch conduit Arch conduit Arch conduit Circular                                                                                                                                                                                                                | 520mm wide x 300 long 1200mm dia 1200mm dia 1200mm dia 1200mm dia 1200mm dia 1.50 x 1.5w 900mm dia 1.5h x 3.0w 1200mm dia 1.5h x 6.0w 1.5h x 6.0w 1.5h x 6.0w 1.5h x 6.0w 1.5h x 6.w 1.5h x 6w 3x 1.2h x 2.0w 600mm dia 1200mm dia 1200mm dia (approx) 0.6h x 2.0w (approx) 0.6h x 2.0w (approx) 0.4h x 0.5w (approx) 1200mm dia (approx)                                                                                                                                                                                                                                                                                                                                                                                                                                                                                                                                                                                                                                                                                                                                                                                                                                                                                                                                                                                                                                                                                                                                                                                                                                                                                                                                                                                                                                                                                                                                                                                                                                                                                                                                                                                      | Concrete                                                                                                                                   | Good Good Good Good Good Good Good Good                                                           | Deep rectangular concrete channel  Deep rectangular concrete channel  Trapezoidal, concrete  Channel bed silted  Trapezoidal, 1.2m wide (approx)  Trapezoidal with moving sand bed  Trapezoidal, natural  Rectangular wide with moving sand bed  -  Trapezoidal, 2m wide bed approx  Trapezoidal, 2-3m wide bed approx  Trapezoidal, 2-3m wide bed approx  Trapezoidal, 2-3m wide bed approx                                                                                                                                                                              | Deep rectangular concrete channel  Deep rectangular concrete channel  Deep rectangular concrete channel  Channel bed silted Channel bed silted Channel bed silted Trapezoidal, 1.2m wide (approx)  Trapezoidal, natural  Trapezoidal  Rectangular with bed width approx 1.2m  Rectangular, bed width 3-3.5m                                                                              | Outlet structure to left bank DS of structure 25% blocked at time of site visit Culverted from here to Notron common. 40% blocked at time of site visit. Weir like structure US of culvert entrance. Outlal to right bank. Tributary of Pix Brook Tributary of Pix Brook, insignificant in terms of backwater effect in high flows Weir like sturcture DS of culvert Tributary of Pix Brook, US channel bed completely silted up Only central opening conveying flow, other 2 openings 50% blocked Debris piled US of bridge One opening blocked by debris at time of site visit Stone bed, not significant in flood risk terms Not significant in flood risk terms Little flow at time of site visit, potential for overbank flow in to gardens at high flows Potential for overbank flow in to gardens at high flows Potential for overbank flow in to gardens at high flows Potential blocked with metal debris, purpose of weir unclear Weir structure approx 5m US of culvert and has caused ponding DS of culvert. 3 outfalls but no flow at time of site visit 70% blocked with debris at time of site visit 70% blocked to ground at this location, reappearing at the wetland                                                                                                                                                                                                                                                                                                          |
| 82                                                                                                                                                                                                                                                                                                                                                                                                                                                                                                                                                                                                                                                                                                                                                                      | Letchworth | Adjacent to Rushby Mead Adjacent to Isushby Mead Adjacent to Isushby Mead Adjacent to Isushby Mead Adjacent to Isushby Mead Norton Common Wilbury Fload Adjacent to Willian Road Adjacent to Willian Road US Hitchin Road DS of railway line DS Stevenage Road A602 Stevenage Road A602 Waterdell Lane                                                                                                                              | 522165,232417 522165,23255 522073,233168 521987,233255 521840,233325 521740,233292 521698,233329 521698,233329 521410,233277 521535,233290 521410,233277 521535,233290 521240,230365 521240,230365 521240,230455 50335,228725 520345,228755 519573,228198 519528,228155 519485,227083                                                                                                                                                                                                                                                                                                                                                                                                                                                                                                                                                                                                                                                                                                                                                                                                                                                                                                                                                                                                                                                                                                                                                                                                                                                                                                                                                                                                                                                                                                                                                                                                                                                                                                                                                                                                                                          | Stepped weir Culvert Culvert Culvert Coulvert Footbridge Culvert Footbridge Footbridge Footbridge Footbridge Footbridge Bridge Culvert Culvert Culvert Culvert Railway line structure Footbridge Weir Culvert Culvert Culvert                                                                                                                                                                                                                                                                                                                                                                                                                                                                                                                                                                                                                                                                                                                                                                                                                                                                                                                                                                                                                                                                                                                                                                                                                                                                                                                                                                                                                                                                                                                                                                                                                                                                                                                                                                                                                                                                                                  | Rectangular Circular Circular Circular Circular Rectangular Circular Rectangular Circular Rectangular Acctondular Arch conduit Rectangular Arch | 520mm wide x 300 long 1200mm dia 1200mm dia 1200mm dia 1200mm dia 1200mm dia 1.5h x 1.5w 900mm dia 1.5h x 6.0w Unable to determine 3x 1.0h x 1.5w 1.5h x 6w 3x 1.2h x 2.0w 600mm dia 1200mm dia 1200mm dia 1200mm dia (approx) 0.6h x 2.0w (approx) 0.6h x 2.0w (approx) 0.4h x 0.5w (approx) 1200mm dia (approx)                                                                                                                                                                                                                                                                                                                                                                                                                                                                                                                                                                                                                                                                                                                                                                                                                                                                                                                                                                                                                                                                                                                                                                                                                                                                                                                                                                                                                                                                                                                                                                                                                                                                                                                                                                                                              | Concrete Concrete/ masonary Concrete/ masonary Concrete/ masonary                                                                                                     | Good Good Good Good Good Good Good Good                                                           | Deep rectangular concrete channel  Deep rectangular concrete channel  Trapezoidal, concrete  Channel bed silted  Trapezoidal, 1.2m wide (approx)  Trapezoidal with moving sand bed  Trapezoidal, natural  Rectangular wide with moving sand bed  -  Trapezoidal, 2m wide bed approx  Trapezoidal, 2-3m wide bed approx  Trapezoidal, 2-3m wide bed approx  Trapezoidal, 2-3m wide bed approx                                                                                                                                                                              | Deep rectangular concrete channel  Deep rectangular concrete channel  Deep rectangular concrete channel  Channel bed silted Channel bed silted Channel bed silted Trapezoidal, 1.2m wide (approx)  Trapezoidal, natural  Trapezoidal  Rectangular with bed width approx 1.2m  Rectangular, bed width 3-3.5m                                                                              | Oullet structure to left bank DS of structure 25% blocked at time of site visit Culverted from here to Norton common. 40% blocked at time of site visit. Weir like structure US of culvert entrance. Outfall to right bank Tributary of Pix Brook Tributary of Pix Brook Tributary of Pix Brook, insignificant in terms of backwater effect in high flows Weir like sturcture DS of culvert Tributary of Pix Brook, US channel bed completely silted up Only central opening conveying flow, other 2 openings 50% blocked Debris piled US of bridge One opening blocked by debris at time of site visit Stone bed, not significant in flood risk terms Not significant in flood risk terms Not significant in flood risk terms Ittle flow at time of site visit, potential for overbank flow in to gardens at high flows Potential for overbank flow in to gardens at high flows Partially blocked with metal debris, purpose of weir unclear Weir structure approx 5m US of culvert and has caused ponding DS of culvert. 3 outfalls but no flow at time of site visit Tops blocked with debris at time of site visit Channel goes to ground at this location, reappearing at the welland US of structure. Historical information may be required for this                                                                                                                                                                                                                                     |
| 82                                                                                                                                                                                                                                                                                                                                                                                                                                                                                                                                                                                                                                                                                                                                                                      | Letchworth | Adjacent to Rushby Mead Adjacent to Isushby Mead Norton Common Wilbury Road Adjacent to Willian Road Adjacent to Willian Road US Hitchin Road DS of railway line DS Stevenage Road A602 Stevenage Road A602 Waterdell Lane DS Waterdell Lane                                                                                    | 522165,232417 522165,232550 522073,233168 521987,233255 521940,233325 521740,233229 521822,233342 521762,233322 521822,2333467 521200,230365 521240,230435 521240,230435 521240,230435 521240,230435 521240,230435 521240,230435 521240,230435 521240,230435 521240,230435 521240,230435 521240,230435 521240,230435 521240,230435 521240,230435 521240,230435 521240,230435 521240,230435 521240,230435 521240,230435 521240,230435 521240,230435 521240,230435 521240,230435 521240,230435 521240,230435 521240,230435 521240,230435 521240,230435 521240,230435 521240,230435 521240,230435 521240,230435 521240,230435 521240,230435 521240,230435 521240,230435 521240,230435 521240,230435 521240,230435 521240,230435 521240,230435 521240,230435 521240,230435 521240,230435 521240,230435 521240,230435 521240,230435 521240,230435 521240,230435 521240,230435 521240,230435 521240,230435 521240,230435 521240,230435 521240,230435 521240,230435 521240,230435 521240,23045 521240,23045 521240,23045 521240,23045 521240,23045 521240,23045 521240,23045 521240,23045 521240,23045 521240,23045 521240,23045 521240,23045 521240,23045 521240,23045 521240,23045 521240,23045 521240,23045 521240,23045 521240,23045 521240,23045 521240,23045 521240,23045 521240,23045 521240,23045 521240,23045 521240,23045 521240,23045 521240,23045 521240,23045 521240,23045 521240,23045 521240,23045 521240,23045 521240,23045 521240,23045 521240,23045 521240,23045 521240,23045 521240,23045 521240,23045 521240,23045 521240,23045 521240,23045 521240,23045 521240,23045 521240,23045 521240,23045 521240,23045 521240,23045 521240,23045 521240,23045 521240,23045 521240,23045 521240,23045 521240,23045 521240,23045 521240,23045 521240,23045 521240,23045 521240,23045 521240,23045 521240,23045 521240,23045 521240,23045 521240,23045 521240,23045 521240,23045 521240,23045 521240,23045 521240,23045 521240,23045 521240,23045 521240,23045 521240,23045 521240,23045 521240,23045 521240,23045 521240,23045 521240,23045 521240,23045 521240,23045 521240,23045 521240,23045 521240,23045 521240,23045 52 | Stepped weir Culvert Culvert Culvert Coulvert Footbridge Culvert Footbridge Culvert Footbridge Footbridge Bridge Footbridge Bridge Culvert                                                                                                                                                                                                                                                                                                                                                                                                                                                                                                                                                                                                                                                                                                                                                                                                                                                                                                                                                                                                                                                                                                                                                                                                                                                                                                                                                                                                                                                                                                                                                                                                                                                                                                                                                                                                                                                                     | Rectangular Circular Circular Circular Circular Circular Rectangular Circular Rectangular Circular Rectangular Circular Circular Arch conduit Arch Arch Arch                                                                                                                                                                                                                              | 520mm wide x 300 long 1200mm dia 1200mm dia 1200mm dia 1200mm dia 1200mm dia 1.5h x 1.5w 9300mm dia 1.5h x 3.0w 1200mm dia 1.5h x 5.0w 1.5h x 6.0w 1.5h x 5.0w 1.5h x 6.w 0.5h x 1.2h x 2.0w 600mm dia 1200mm dia 1200mm dia (approx) 0.6h x 2.0w (approx) 0.6h x 2.0w (approx) 1200mm dia (approx) 1300mm dia (approx) 1500mm dia (approx)                                                                                                                                                                                                                                                                                                                                                                                                                                                                                                                                                                                                                                                                                                                                                                                                                                                                                                                                                                                                                                                                                                                                                                                                                                                                                                                                                                                                                                                                                                                                                                            | Concrete Concrete/ masonary Concrete/ masonary Concrete/ masonary Concrete/ masonary Concrete/ masonary Concrete/ masonary                                                              | Good Good Good Good Good Good Good Good                                                           | Deep rectangular concrete channel  Deep rectangular concrete channel  Trapezoidal, concrete  Channel bed silted  Trapezoidal, 1.2m wide (approx)  Trapezoidal with moving sand bed  Trapezoidal, natural  Rectangular wide with moving sand bed  -  Trapezoidal, 2m wide bed approx                                                                                                                  | Deep rectangular concrete channel  Deep rectangular concrete channel  Deep rectangular concrete channel  Channel bed silted Channel bed silted Trapezoidal, 1.2m wide (approx)  Trapezoidal, natural  Trapezoidal  Rectangular with bed width approx 1.2m  Rectangular, bed width 3.3.5m  Rectangular, bed width 3.3.5m                                                                  | Outlet structure to left bank DS of structure 25% blocked at time of site visit Culverted from here to Notron common. 40% blocked at time of site visit. Weir like structure US of culvert entrance. Outlal to right bank. Tributary of Pix Brook Tributary of Pix Brook, insignificant in terms of backwater effect in high flows Weir like sturcture DS of culvert  Tributary of Pix Brook, US channel bed completely silted up Only central opening conveying flow, other 2 openings 50% blocked Debris piled US of bridge One opening blocked by debris at time of site visit  Stone bed, not significant in flood risk terms Not significant in flood risk terms Little flow at time of site visit, potential for overbank flow in to gardens at high flows Potential for overbank flow in to gardens at high flows Partially blocked with metal debris, purpose of weir unclear Weir structure approx 5m US of culvert and has caused ponding DS of culvert 3 outfalls but no flow at time of site visit. 70% blocked with debris at time of site visit. Tolke Diocked with debris at time of site visit. Tolke Diocked with debris at time of site visit. Tolke Diocked with debris at time of site visit. Tolke Diocked with debris at time of site visit. Tolke Diocked with debris at time of site visit. Tolke Diocked with debris at time of site visit. Tolke Diocked with debris at time of site visit.                                                                           |
| 82 Pix Brook 83 Pix Brook 84 Pix Brook 85 Pix Brook 86 Pix Brook 87 Pix Brook 88 Pix Brook 89 Pix Brook 90 Pix Brook 91 Pix Brook 91 Pix Brook 92 Pix Brook 93 Pix Brook 94 Pix Brook 95 Ditch in Golf Cc 96 Ditch in Golf Cc 97 Ippoliittis Brook 98 Ippoliittis Brook 100 Ippoliittis Brook 101 Ippoliittis Brook 102 Ippoliittis Brook 101 Ippoliittis Brook 102 Ippoliittis Brook 103 Ippoliittis Brook 104 Ippoliittis Brook 105 Ippoliittis Brook 106 Ippoliittis Brook 107 Ippoliittis Brook 108 Ippoliittis Brook 109 Ippoliittis Brook 100 Ippoliittis Brook 100 Ippoliittis Brook 101 Ippoliittis Brook 102 Ippoliittis Brook 103 Ippoliittis Brook                                                                                                           | Letchworth Letchior Hitchin                                                                                                                                                                                                                                                                                                                                                                                                                                                                                                                                                                                                                                                                                                                                                                                                                                                                                                                                                                                                                                                                                                                                                                                                                                                                                                                                                                                                                                                                                                                                                                                                                                                                                                                                                                                                                      | Adjacent to Rushby Mead Adjacent to Isushby Norton Common Norton Common Norton Common Norton Common Norton Common Norton Common Orton Common Wilbury Road Adjacent to Willian Road Adjacent to Willian Road US Hitchin Road DS of railway line DS Stevenage Road A602 Stevenage Road A602 Waterdell Lane Sperberry Hill                                                                                                           | 522165,232417 522165,23255 521987,233265 521987,233265 521740,233322 521752,233329 521822,233342 521762,233322 521622,233342 521698,23329 521989,233467 521200,230365 521240,230435 521240,230435 521240,230435 521252,2325                                                                                                                                                                                                                                                                                                                                                                                                                                                                                                                                                                                                                                                                                                                                                                                                                                                                                                                                                                                                                                                                                                                                                                                                                                                                                                                                                                                                                                                                                                                                                                                                                                                                                                                                                                                                                                                                                                    | Stepped weir Culvert Culvert Culvert Coulvert Footbridge Culvert Footbridge Culvert Footbridge Footbridge Bridge Footbridge Bridge Culvert                                                                                                                                                                                                                                                                                                                                                                                                                                                                                                                                                                                                                                                                                                                                                                                                                                                                                                                                                                                                                                                                                                                                                                                                                                                                                                                                                                                                                                                                                                                                                                                                                                                                                                                                                                                                                                                                                     | Rectangular Circular Circular Circular Circular Circular Rectangular Circular Rectangular Circular Circular Circular Arch conduit                                                                                                                                                               | 520mm wide x 300 long 1200mm dia 1200mm dia 1200mm dia 1200mm dia 1200mm dia 1.5h x 1.5w 900mm dia 1.5h x 5.0w 1.5h x 6.0w 0.6h x 2.0w 600mm dia 1200mm dia       | Concrete Concrete/ masonary Steel Concrete/ masonary Concrete/ masonary Concrete/ steel Concrete/ steel Concrete                                                      | Good Good Good Good Good Good Good Good                                                           | Deep rectangular concrete channel  Deep rectangular concrete channel  Trapezoidal, concrete  Channel bed silted  Trapezoidal, 1.2m wide (approx)  Trapezoidal with moving sand bed  Trapezoidal, natural  Rectangular wide with moving sand bed   Trapezoidal, 2m wide bed approx  Trapezoidal, 2-3m wide bed approx  Trapezoidal, 2-3m wide bed approx  Trapezoidal, 2-3m wide bed approx  No access  No access                                                                                                                                                          | Deep rectangular concrete channel  Deep rectangular concrete channel  Deep rectangular concrete channel  Channel bed silted Channel bed silted Channel bed silted Trapezoidal, 1.2m wide (approx)  Trapezoidal, natural  Trapezoidal  Rectangular with bed width approx 1.2m  Rectangular, bed width 3-3.5m  Rectangular, bed width 3-3.5m  Wetland area                                 | Outlet structure to left bank DS of structure 25% blocked at time of site visit Culverted from here to Notron common. 40% blocked at time of site visit. Weir like structure US of culvert entrance. Outlall to right bank. Tributary of Pix Brook Tributary of Pix Brook, insignificant in terms of backwater effect in high flows Weir like sturcture DS of culvert  Tributary of Pix Brook, US channel bed completely silted up  Only central opening conveying flow, other 2 openings 50% blocked Debris piled US of bridge  One opening blocked by debris at time of site visit  Stone bed, not significant in flood risk terms  Not significant in flood risk terms  Little flow at time of site visit, potential for overbank flow in to gardens at high flows Potential for overbank flow in to gardens at high flows  Partially blocked with metal debris, purpose of weir unclear Weir structure approx 5m US of culvert and has caused ponding DS of culvert. 3 outfalls but no flow at time of site visit 70% blocked with debris at time of site visit Channel goes to ground at this location, reappearing at the wetland US of structure. Historical information may be required for this structure                                                                                                                                                                                                                                                                              |
| 82                                                                                                                                                                                                                                                                                                                                                                                                                                                                                                                                                                                                                                                                                                                                                                      | Letchworth | Adjacent to Rushby Mead Adjacent to Isushby Mead Norton Common Norton Common Norton Common Norton Common Norton Common Norton Common Orton Common Wilbury Road Adjacent to Willian Road Adjacent to Willian Road US Hitchin Road DS of railway line DS Stevenage Road A602 Stevenage Road A602 Waterdell Lane Sperberry Hill DS Stevenage Road, Little Wymondley                                                                  | 522165,232417 522165,23250 522073,233168 521987,233255 521940,233325 521740,233292 521740,233292 521698,233325 521698,233325 521698,233325 521698,233325 521240,230455 521240,230455 521240,230455 521240,230455 521240,230455 521240,230455 521240,230455 521240,230455 521240,230455 521240,230455 521240,230455 521240,230455 521240,230455 521240,230455 521240,230455 521240,230455 521240,230455 521240,230455 521240,230455 521240,230455 521240,230455 521240,230455 521240,230455 521240,230455 521240,230455 521240,230455 521240,230455 521240,230455 521240,230455 521240,230455 521240,230455 521240,230455 521240,230455 521240,230455 521240,230455 521240,230455 521240,230455 521240,230455 521240,230455 521240,230455 521240,230455 521240,230455 521240,230455 521240,230455 521240,230455 521240,230455 521240,230455 521240,230455 521240,230455 521240,230455 521240,230455 521240,230455 521240,230455 521240,230455 521240,230455 521240,230455 521240,230455 521240,230455 521240,230455 521240,230455 521240,230455 521240,230455 521240,230455 521240,230455 521240,230455 521240,230455 521240,230455 521240,230455 521240,230455 521240,230455 521240,230455 521240,230455 521240,230455 521240,230455 521240,230455 521240,230455 521240,230455 521240,230455 521240,230455 521240,230455 521240,230455 521240,230455 521240,230455 521240,230455 521240,230455 521240,230455 521240,230455 521240,230455 521240,230455 521240,230455 521240,230455 521240,230455 521240,230455 521240,230455 521240,230455 521240,230455 521240,230455 521240,230455 521240,230455 521240,230455 521240,230455 521240,230455 521240,230455 521240,230455 521240,230455 521240,230455 521240,230455 521240,230455 521240,230455 521240,230455 521240,230455 521240,230455 521240,230455 521240,230455 521240,230455 521240,230455 521240,230455 521240,230455 521240,230455 521240,230455 521240,230455 521240,230455 521240,230455 521240,230455 521240,230455 521240,230455 521240,230455 521240,230455 521240,230455 521240,230455 521240,230455 521240,230455 521240,230455 521240,230455 521240,230455 521 | Stepped weir Culvert Culvert Culvert Footbridge Culvert Footbridge Culvert Footbridge Footbridge Bridge Footbridge Bridge Culvert Culv | Rectangular Circular Circular Circular Circular Circular Rectangular Circular Rectangular Circular Rectangular Circular Circular Circular Circular Arch conduit Arch conduit Arch conduit Arch conduit Arch conduit Arch conduit Arch Arch Arch Arch Rectangular Rectangular Rectangular Rectangular Rectangular                                                                                                                                                                     | 520mm wide x 300 long 1200mm dia 1200mm dia 1200mm dia 1200mm dia 1200mm dia 1.5h x 1.5w 900mm dia 1.5h x 6.0w Unable to determine 3x 1.0h x 1.5w 1.5h x 6.w 3x 1.2h x 2.0w 600mm dia 1200mm dia 1200mm dia 1200mm dia 1200mm dia 1200mm dia 1200mm dia (approx) 0.6h x 2.0w (approx) 0.6h x 2.0w (approx) 1200mm dia (approx) 1200mm dia (approx) 1200mm dia (approx) 1200mm dia (approx) 0.5h x 0.9w (approx) 1200mm dia (approx) 0.5h x 1.0w (approx) 13x 1.5h x 2.0w (approx)                                                                                                                                                                                                                                                                                                                                                                                                                                                                                                                                                                                                                                                                                                                                                                                                                                                                                                                                                                                                                                                                                                                                                                                                                                                                                                                                                                                                                                                                                                                                                                                                                                              | Concrete Concrete/ masonary Steel Concrete/ masonary Concrete/ masonary Concrete/ masonary Concrete/ masonary                                                                                                               | Good Good Good Good Good Good Good Good                                                           | Deep rectangular concrete channel  Deep rectangular concrete channel  Trapezoidal, concrete  Channel bed silted  Trapezoidal, 1.2m wide (approx)  Trapezoidal with moving sand bed  Trapezoidal, natural  Rectangular wide with moving sand bed  -  Trapezoidal, 2m wide bed approx                                                                                                                  | Deep rectangular concrete channel  Deep rectangular concrete channel  Deep rectangular concrete channel  Channel bed silted Channel bed silted Trapezoidal, 1.2m wide (approx)  Trapezoidal, natural  Trapezoidal  Rectangular with bed width approx 1.2m  Rectangular, bed width 3.3.5m  Rectangular, bed width 3.3.5m                                                                  | Oultet structure to left bank DS of structure 25% blocked at time of site visit Culverted from here to Notron common. 40% blocked at time of site visit. Weir like structure US of culvert entrance. Outfall to right bank. Tributary of Pix Brook Tributary of Pix Brook, insignificant in terms of backwater effect in high flows Weir like sturcture DS of culvert Tributary of Pix Brook, US channel bed completely silted up Only central opening conveying flow, other 2 openings 50% blocked Debris piled US of bridge One opening blocked by debris at time of site visit Stone bed, not significant in flood risk terms Not significant in flood risk terms Little flow at time of site visit, potential for overbank flow in to gardens at high flows Potential for overbank flow in to gardens at high flows Partially blocked with metal debris, purpose of weir unclear Weir structure approx 5m US of culvert and has caused ponding DS of culvert. 3 outfalls but no flow at time of site visit Channel goes to ground at this location, reappearing at the wetland US of structure. Historical information may be required for this structure 80% blocked with meint at this location.                                                                                                                                                                                                                                                                                          |
| 82 Pix Brook 83 Pix Brook 84 Pix Brook 85 Pix Brook 86 Pix Brook 87 Pix Brook 88 Pix Brook 89 Pix Brook 90 Pix Brook 91 Pix Brook 91 Pix Brook 92 Pix Brook 93 Pix Brook 94 Pix Brook 95 Ditch in Golf Cc 96 Ditch in Golf Cc 97 Ippoliittis Brook 98 Ippoliittis Brook 100 Ippoliittis Brook 101 Ippoliittis Brook 102 Ippoliittis Brook 101 Ippoliittis Brook 102 Ippoliittis Brook 103 Ippoliittis Brook 104 Ippoliittis Brook 105 Ippoliittis Brook 106 Ippoliittis Brook 107 Ippoliittis Brook 108 Ippoliittis Brook 109 Ippoliittis Brook 100 Ippoliittis Brook 100 Ippoliittis Brook 101 Ippoliittis Brook 102 Ippoliittis Brook 103 Ippoliittis Brook                                                                                                           | Letchworth Letchior Hitchin                                                                                                                                                                                                                                                                                                                                                                                                                                                                                                                                                                                                                                                                                                                                                                                                                                                                                                                                                                                                                                                                                                                                                                                                                                                                                                                                                                                                                                                                                                                                                                                                                                                                                                                                                                                                                      | Adjacent to Rushby Mead Adjacent to Isushby Norton Common Norton Common Norton Common Norton Common Norton Common Norton Common Orton Common Wilbury Road Adjacent to Willian Road Adjacent to Willian Road US Hitchin Road DS of railway line DS Stevenage Road A602 Stevenage Road A602 Waterdell Lane Sperberry Hill                                                                                                           | 522165,232417 522165,23255 521987,233265 521987,233265 521740,233322 521752,233329 521822,233342 521762,233322 521622,233342 521698,23329 521989,233467 521200,230365 521240,230435 521240,230435 521240,230435 521252,2325                                                                                                                                                                                                                                                                                                                                                                                                                                                                                                                                                                                                                                                                                                                                                                                                                                                                                                                                                                                                                                                                                                                                                                                                                                                                                                                                                                                                                                                                                                                                                                                                                                                                                                                                                                                                                                                                                                    | Stepped weir Culvert Culvert Culvert Coulvert Coulvert Footbridge Culvert Footbridge Culvert Footbridge Bridge Footbridge Bridge Culvert Culve | Rectangular Circular Circular Circular Circular Circular Rectangular Circular Rectangular Circular Circular Circular Arch conduit                                                                                                                                                               | 520mm wide x 300 long 1200mm dia 1200mm dia 1200mm dia 1200mm dia 1200mm dia 1.5h x 1.5w 900mm dia 1.5h x 5.0w 1.5h x 6.0w 0.6h x 2.0w 600mm dia 1200mm dia 1200m | Concrete Concrete/ masonary Steel Concrete/ masonary Concrete/ masonary Concrete/ steel Concrete/ steel Concrete                                                      | Good Good Good Good Good Good Good Good                                                           | Deep rectangular concrete channel  Deep rectangular concrete channel  Trapezoidal, concrete  Channel bed silted  Trapezoidal, 1.2m wide (approx)  Trapezoidal with moving sand bed  Trapezoidal, natural  Rectangular wide with moving sand bed   Trapezoidal, 2m wide bed approx  Trapezoidal, 2-3m wide bed approx  Trapezoidal, 2-3m wide bed approx  Trapezoidal, 2-3m wide bed approx  No access  No access                                                                                                                                                          | Deep rectangular concrete channel  Deep rectangular concrete channel  Deep rectangular concrete channel  Channel bed silted Channel bed silted Channel bed silted Trapezoidal, 1.2m wide (approx)  Trapezoidal, natural  Trapezoidal  Rectangular with bed width approx 1.2m  Rectangular, bed width 3-3.5m  Rectangular, bed width 3-3.5m  Wetland area                                 | Outlet structure to left bank DS of structure 25% blocked at time of site visit Culverted from here to Notron common. 40% blocked at time of site visit. Weir like structure US of culvert entrance. Outlall to right bank. Tributary of Pix Brook Tributary of Pix Brook, insignificant in terms of backwater effect in high flows Weir like sturcture DS of culvert  Tributary of Pix Brook, US channel bed completely silted up  Only central opening conveying flow, other 2 openings 50% blocked Debris piled US of bridge  One opening blocked by debris at time of site visit  Stone bed, not significant in flood risk terms  Not significant in flood risk terms  Little flow at time of site visit, potential for overbank flow in to gardens at high flows Potential for overbank flow in to gardens at high flows  Partially blocked with metal debris, purpose of weir unclear Weir structure approx 5m US of culvert and has caused ponding DS of culvert. 3 outfalls but no flow at time of site visit 70% blocked with debris at time of site visit Channel goes to ground at this location, reappearing at the wetland US of structure. Historical information may be required for this structure                                                                                                                                                                                                                                                                              |
| 82 Pix Brook 83 Pix Brook 84 Pix Brook 85 Pix Brook 86 Pix Brook 87 Pix Brook 88 Pix Brook 89 Pix Brook 90 Pix Brook 91 Pix Brook 91 Pix Brook 92 Pix Brook 93 Pix Brook 94 Pix Brook 95 Ditch in Golf Cc 96 Ditch in Golf Cc 97 Ippollittis Brook 98 Ippollittis Brook 100 Ippollittis Brook 101 Ippollittis Brook 102 Ippollittis Brook 103 Ippollittis Brook 104 Ash Brook 105 Ash Brook 105 Ash Brook 106 Ash Brook 107 Ash Brook 108 Ash Brook 109 Ash Brook 100 Ash Brook 101 Ash Brook 104 Ash Brook 105 Ash Brook 106 Ash Brook 107 Ash Brook 108 Ash Brook 108 Ash Brook 109 Ash Brook 100 Ash Brook 101 Ash Brook 101 Ash Brook 105 Ash Brook 106 Ash Brook 107 Ash Brook 108 Ash Brook | Letchworth Letchin Hitchin                                                                                                                                                                                                                                                                                                                                                                                                                                                                                                                                                                                                                                                                                                                                                                                                                                                                                                                                                                                                                                                                                                                                                                                                                                                                                                                                                                                                                                                                                                                                                                                                            | Adjacent to Rushby Mead Adjacent to Isushby Norton Common Wilbury Road Adjacent to Willian Road Adjacent to Willian Road US Hitchin Road DS of railway line DS Stevenage Road A602 Stevenage Road A602 Waterdell Lane Sperberry Hill DS Stevenage Road, Little Wymondley US Stevenage Road A602 US Stevenage Road A602 US Stevenage Road A602 | 522165,232417 522165,232550 522073,233168 521987,233265 521840,233322 521740,233292 521822,233342 521762,233329 521822,233342 521698,233290 521980,233467 521200,230365 521240,230435 521240,230435 521240,230435 521240,230435 521240,230435 521240,230435 521240,230435 521240,230435 521240,230435 521240,230435 521240,230435 521240,230435 521240,230435 521240,230435 521240,230435 521240,230435 521240,230435 521240,230435 521240,230435 521240,230435 521240,230435 521240,230435 521240,230435 521240,230435 521240,230435 521240,230435 521240,230435 521240,230435 521240,230435 521240,230435 521240,230435 521240,230435 521240,230435 521240,230435 521240,230435 521240,230435 521240,230435 521240,230435 521240,230435 521240,230435 521240,230435 521240,230435 521240,230435 521240,230435 521240,230435 521240,230435 521240,230435 521240,230435 521240,230435 521240,230435 521240,230435 521240,230435 521240,230435 521240,230435 521240,230435 521240,230435 521240,230435 521240,230435 521240,230435 521240,230435 521240,230435 521240,230435 521240,230435 521240,230435 521240,230435 521240,230435 521240,230435 521240,230435 521240,230435 521240,230435 521240,230435 521240,230435 521240,230435 521240,230435 521240,230435 521240,230435 521240,230435 521240,230435 521240,230435 521240,230435 521240,230435 521240,230435 521240,230435 521240,230435 521240,230435 521240,230435 521240,230435 521240,230435 521240,230435 521240,230435 521240,230435 521240,230435 521240,230435 521240,230435 521240,230435 521240,230435 521240,230435 521240,230435 521240,230435 521240,230435 521240,230435 521240,230435 521240,230435 521240,230435 521240,23045 521240,23045 521240,23045 521240,23045 521240,23045 521240,23045 521240,23045 521240,23045 521240,23045 521240,23045 521240,23045 521240,23045 521240,23045 521240,23045 521240,23045 521240,23045 521240,23045 521240,23045 521240,23045 521240,23045 521240,23045 521240,23045 521240,23045 521240,23045 521240,23045 521240,23045 521240,23045 521240,23045 521240,23045 521240,23045 521240,23045 521240,23045 521240 | Stepped weir Culvert Culvert Culvert Footbridge Culvert Footbridge Culvert Footbridge Footbridge Footbridge Footbridge Footbridge Bridge Culvert Culvert Railway line structure Footbridge Weir Culvert                                                                                                                                                                                                                                                                                                                                                                                                                                                                                                                                                                                                                                                                                                                                                                                                                                                                                                                                                                                                                                                                                                                                                                                                                                                                                                                                                                                                                                                                | Rectangular Circular Circular Circular Circular Circular Rectangular Circular Rectangular Circular Circular Arch conduit Arch conduit Arch conduit Arch conduit Arch conduit Arch Arch Arch Arch Arch Arch Arch Rectangular Circular                                                                                                                                                                                                                                                 | 520mm wide x 300 long 1200mm dia 1200mm dia 1200mm dia 1200mm dia 1200mm dia 1200mm dia 1.5h x 1.5w 900mm dia 1.5h x 5.0w 1200mm dia 1.5h x 6.0w 0.6h x 2.0w (approx) 0.6h x 2.0w (approx) 0.6h x 2.0w (approx) 1200mm dia (approx) 15h x 0.9w (approx) 1.5h x 1.0w (approx) 1.5h x 2.0w (approx) 1.5h x 2.0w (approx)                                                                                                                                                                                                                                                                                                                                                                                                                                                                                                                                                                                                                                                                                                                                                                                                                                                                                                                                                                                                                                                                                                                                                                                                                                                                                                                                                                                                                                                                                                                                                                                                                                                                         | Concrete Concrete/ masonary Steel Concrete/ masonary Concrete/ steel Concrete/ Steel Concrete | Good Good Good Good Good Good Good Good                                                           | Deep rectangular concrete channel  Deep rectangular concrete channel  Trapezoidal, concrete  Channel bed silted  Trapezoidal, 1.2m wide (approx)  Trapezoidal with moving sand bed  Trapezoidal, natural  Rectangular wide with moving sand bed   Trapezoidal, 2m wide bed approx  Trapezoidal, 2-3m wide bed approx | Deep rectangular concrete channel Deep rectangular concrete channel Deep rectangular concrete channel Channel bed silted Channel bed silted Channel bed silted Trapezoidal, 1.2m wide (approx)  Trapezoidal, natural  Trapezoidal natural  Rectangular with bed width approx 1.2m Rectangular, bed width 3·3.5m Rectangular, bed width 3·3.5m  Wetland area Rectangular, 4-6m wide, deep | Outlet structure to left bank DS of structure 25% blocked at time of site visit Culverted from here to Notron common. 40% blocked at time of site visit. Weir like structure US of culvert entrance. Outlet from here to Notron common. 40% blocked at time of site visit. Weir like structure US of culvert entrance. Outlet for site visit. Weir like structure US of culvert ributary of Pix Brook Tributary of Pix Brook, insignificant in terms of backwater effect in high flows Weir like sturcture DS of culvert  Tributary of Pix Brook, US channel bed completely silted up Only central opening conveying flow, other 2 openings 50% blocked Debris piled US of bridge One opening blocked by debris at time of site visit  Stone bed, not significant in flood risk terms Not significant in flood risk terms Little flow at time of site visit, potential for overbank flow in to gardens at high flows Potential for overbank flow in to gardens at high flows Partially blocked with metal debris, purpose of weir unclear Weir structure approx 5m US of culvert and has caused ponding DS of culvert. 3 outfalls but no flow at time of site visit 70% blocked with debris at time of site visit Channel goes to ground at this location, reappearing at the wetland US of structure. Historical information may be required for this structure Risk of flooding minimal at this location, cappearing at the wetland USI of structure to left bank, at risk of debris blockage |