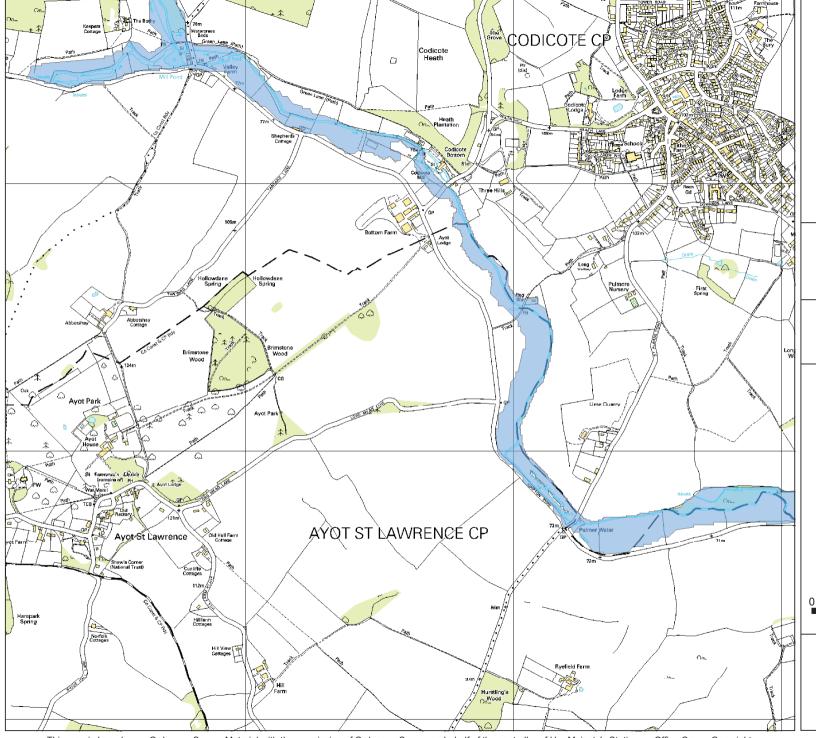

Zone 2 River Mimram

Our ref: NE9198 Your ref: North Herts SFRA 27 March 2006



Flood Zone 2



Zone 2 - represents an area with the chance of flooding in any one year between 0.1% and 1% fluvial.

Zone 3 - represents an area with the chance of flooding in any one year greater than or equal to 1% fluvial.

0 87.5 175 350 525 700 875 Metres





## Flood Zone 3 River Mimram

Our ref: NE9198 Your ref: North Herts SFRA 27 March 2006



Flood Zone 3



Zone 2 - represents an area with the chance of flooding in any one year between 0.1% and 1% fluvial.

Zone 3 - represents an area with the chance of flooding in any one year greater than or equal to 1% fluvial.

0 87.5 175 350

525

00 87

Produced by:

Flood Risk Management Flood Risk Mapping & Data Management Thames Region

North East Area





# Flood Zone 2 River Mimram

Our ref: NE9198 Your ref: North Herts SFRA 27 March 2006



Flood Zone 2



Zone 2 - represents an area with the chance of flooding in any one year between 0.1% and 1% fluvial.

Zone 3 - represents an area with the chance of flooding in any one year greater than or equal to 1% fluvial.

0 87.5 175 350 525 700 875 Metres





## 1947 Flood Event River Mimram

Our ref: NE9198 Your ref: North Herts SFRA 27 March 2006

1947 Flood Event

0 87.5 175 350 525 700 875 Metres





# Flood Zone 3 River Mimram

Our ref: NE9198

Your ref: North Herts SFRA

27 March 2006



Flood Zone 3



Zone 2 - represents an area with the chance of flooding in any one year between 0.1% and 1% fluvial.

Zone 3 - represents an area with the chance of flooding in any one year greater th