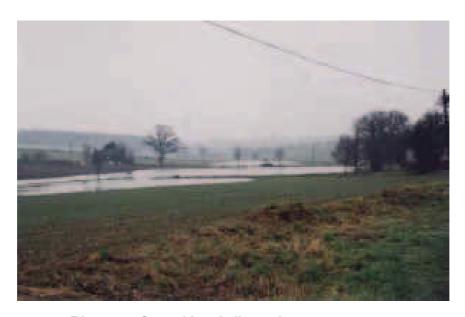

| unchracked good unchracked good good good good good good good go |





# **Historical Flooding**



Photo 1: Out of bank flows in watercourse-Kimpton 2001



Photo 2- Flooding along Claggy Road/High Street-Kimpton 2001

# **Principal Flood Defence Structures**



Photo 3: Pix Brook Flood Gate lateral view



Photo 4: Pix Brook Flood Gate, looking upstream



Photo 5: Pix Brook Flood Gate



Photo 6: Pix Brook Flood Gate looking downstream



Photo 7: Pix Brook reservoir upstream of Flood Gate







# Flood Zone 3 **River Mimram**

Our ref: NE9198 Your ref: North Herts SFRA 27 March 2006



Flood Zone 3



Zone 2 - represents an area with the chance of flooding in any one year between 0.1% and 1% fluvial.

Zone 3 - represents an area with the chance of flooding in any one year greater than or equal to 1% fluvial.

0 87.5 175

This map is based upon Ordnance Survey Material with the per