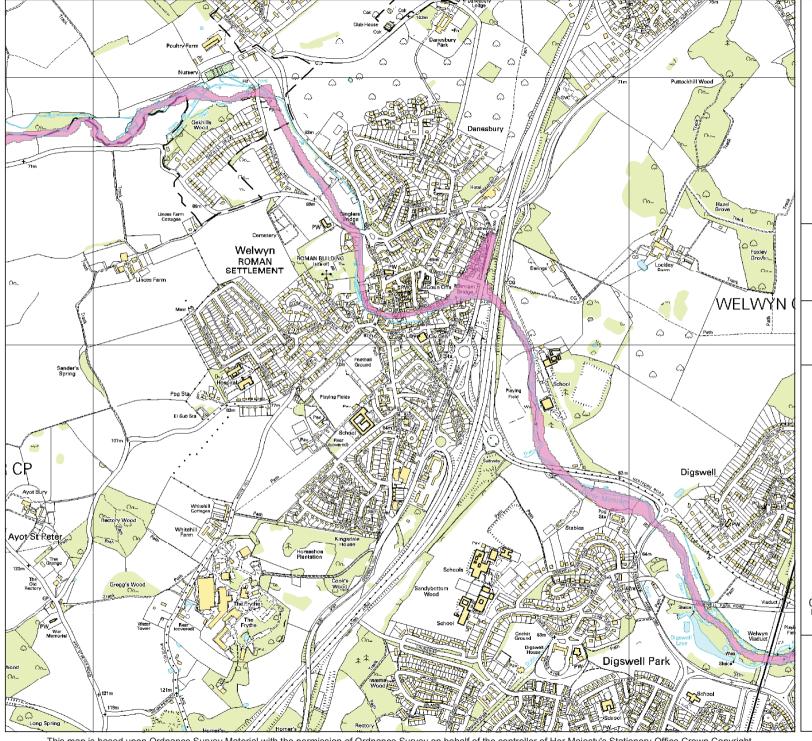

oding in any one year between 0.1% and 1% fluvial.

Zone 3 - represents an area with the chance of flooding in any one year greater than or equal to 1% fluvial.

0 87.5 175 350

525

00 87

Produced by:

Flood Risk Management Flood Risk Mapping & Data Management Thames Region

North East Area





# Flood Zone 2 River Mimram

Our ref: NE9198 Your ref: North Herts SFRA 27 March 2006



Flood Zone 2



Zone 2 - represents an area with the chance of flooding in any one year between 0.1% and 1% fluvial.

Zone 3 - represents an area with the chance of flooding in any one year greater than or equal to 1% fluvial.

0 87.5 175 350 525 700 875 Metres





## 1947 Flood Event River Mimram

Our ref: NE9198 Your ref: North Herts SFRA 27 March 2006

1947 Flood Event

0 87.5 175 350 525 700 875 Metres





# Flood Zone 3 River Mimram

Our ref: NE9198

Your ref: North Herts SFRA

27 March 2006



Flood Zone 3



Zone 2 - represents an area with the chance of flooding in any one year between 0.1% and 1% fluvial.

Zone 3 - represents an area with the chance of flooding in any one year greater than or equal to 1% fluvial.

0 87.5 175 350 525 700 875 Metres





# Flood Zone 2 River Mimram

Our ref: NE9198

Your ref: North Herts SFRA

27 March 2006



Flood Zone 2



Zone 2 - represents an area with the chance of flooding in any one year between 0.1% and 1% fluvial.

Zone 3 - represents an area with the chance of flooding in any one year greater than or equal to 1% fluvial.

0 87.5 175 350 525 700 875 Metres





## 1947 Flood Event **River Mimram**

Our ref: NE9198 Your ref: North Herts SFRA