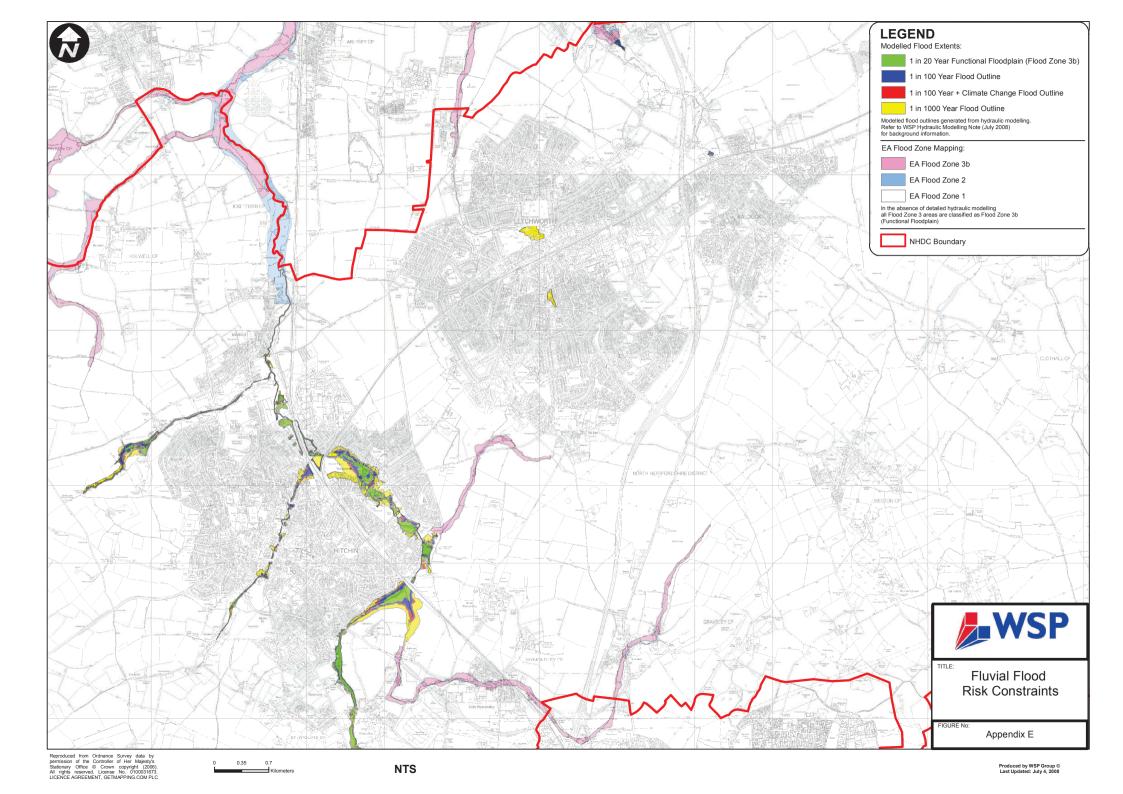

rth Herts SFRA

27 March 2006



Flood Zone 3



Zone 2 - represents an area with the chance of flooding in any one year between 0.1% and 1% fluvial.

Zone 3 - represents an area with the chance of flooding in any one year greater than or equal to 1% fluvial.

0 87.5 175 350 525 700 875 Metres





# Flood Zone 2 River Mimram

Our ref: NE9198

Your ref: North Herts SFRA

27 March 2006



Flood Zone 2



Zone 2 - represents an area with the chance of flooding in any one year between 0.1% and 1% fluvial.

Zone 3 - represents an area with the chance of flooding in any one year greater than or equal to 1% fluvial.

0 87.5 175 350 525 700 875 Metres





## 1947 Flood Event **River Mimram**

Our ref: NE9198 Your ref: North Herts SFRA 27 March 2006

1947 Flood Event

0 87.5 175