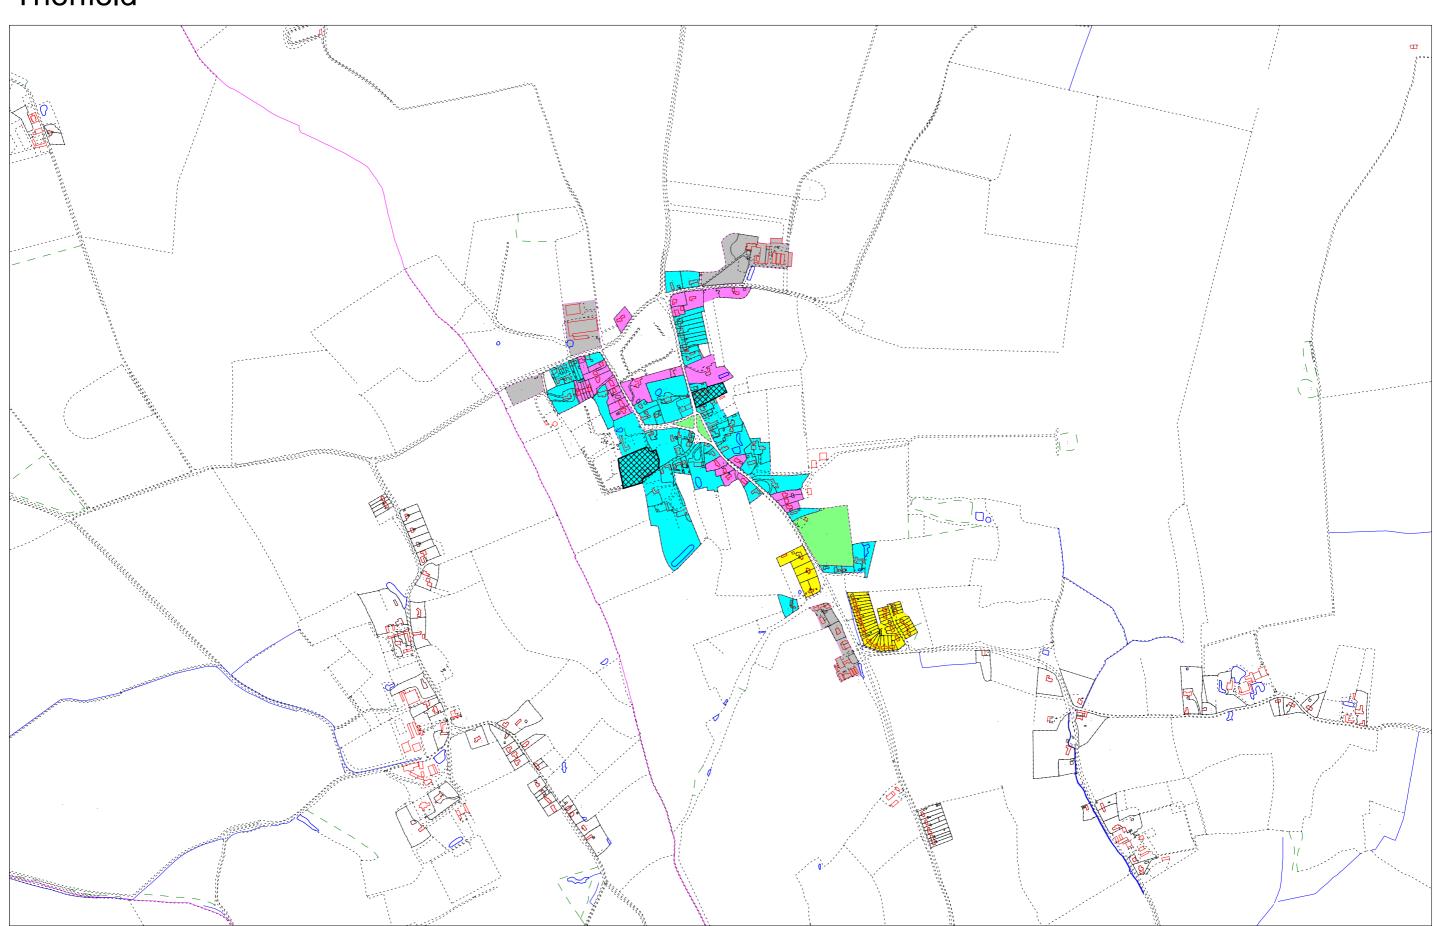

### Therfield

This map is reproduced from Ordnance Survey material with permission of OS on behalf of the Controller of Her Majesty's Stationary Office. Unauthorised reproduction infringes Crown copyrig ht and may lead to prosecution or civil proceedings. North Hertfordshire District Council OS Licence No. 100018622 2010

Pre 1st World War Garden City Suburban Lower density mixed residential Semi-rural zone

Higher density post-war
Modern infill
Semi-rural zone
Open space
Employment
Major Estates

Scale: 1: 10,000