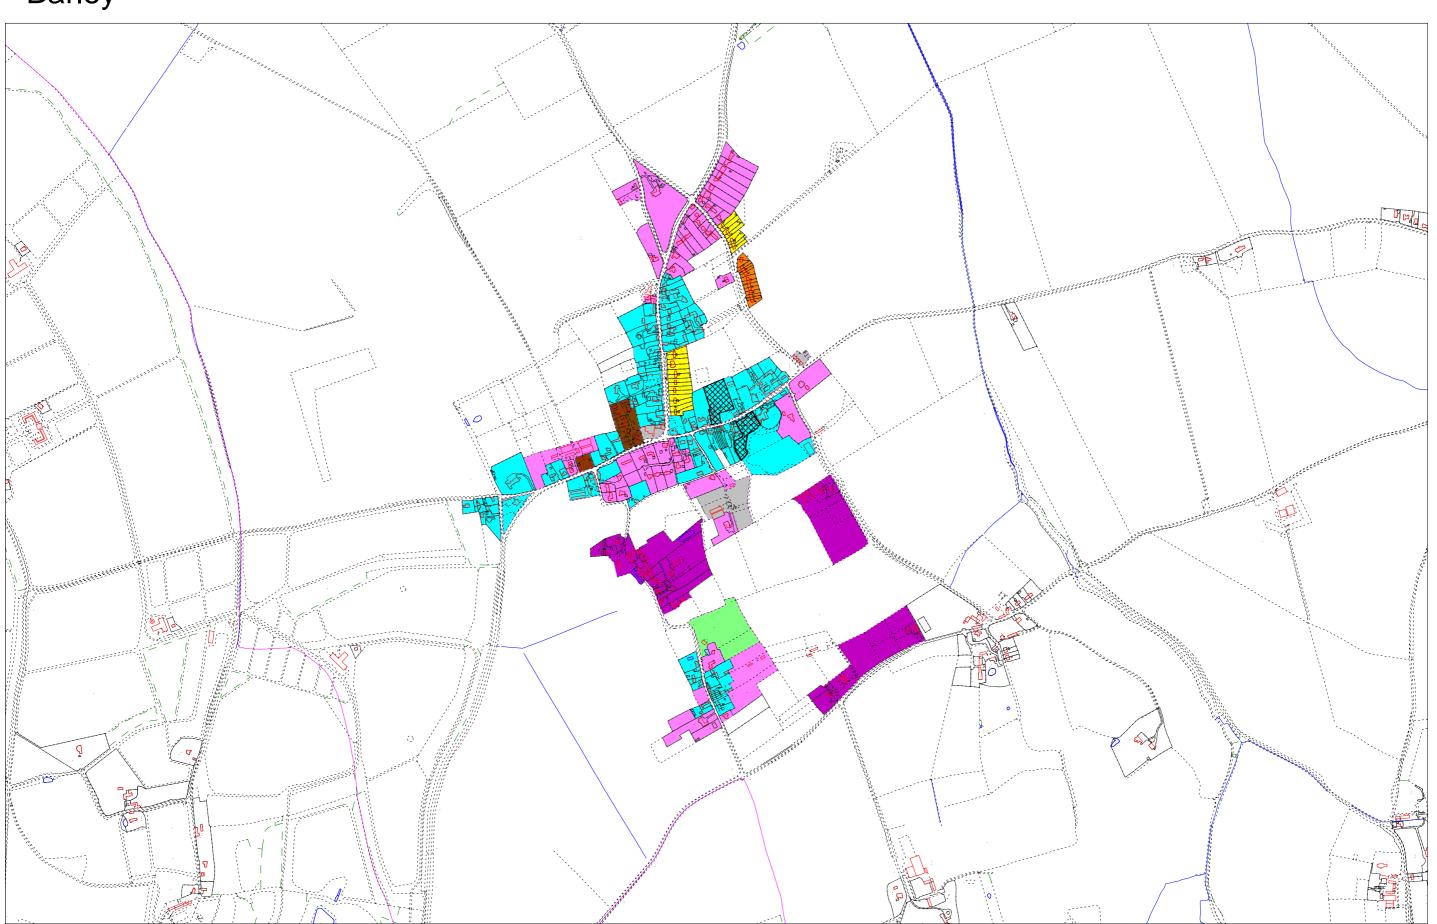

### Barley

This map is reproduced from Ordnance Survey material with permission of OS on behalf of the Controller of Her Majesty's Stationary Office. Unauthorised reproduction infringes Crown copyrig ht and may lead to prosecution or civil proceedings. North Hertfordshire District Council OS Licence No. 100018622 2010

Pre 1st World War Garden City Suburban Lower density mixed residential Semi-rural zone

Higher density post-war
Modern infill
Semi-rural zone
Open space
Employment
Major Estates

Scale: 1: 10,000