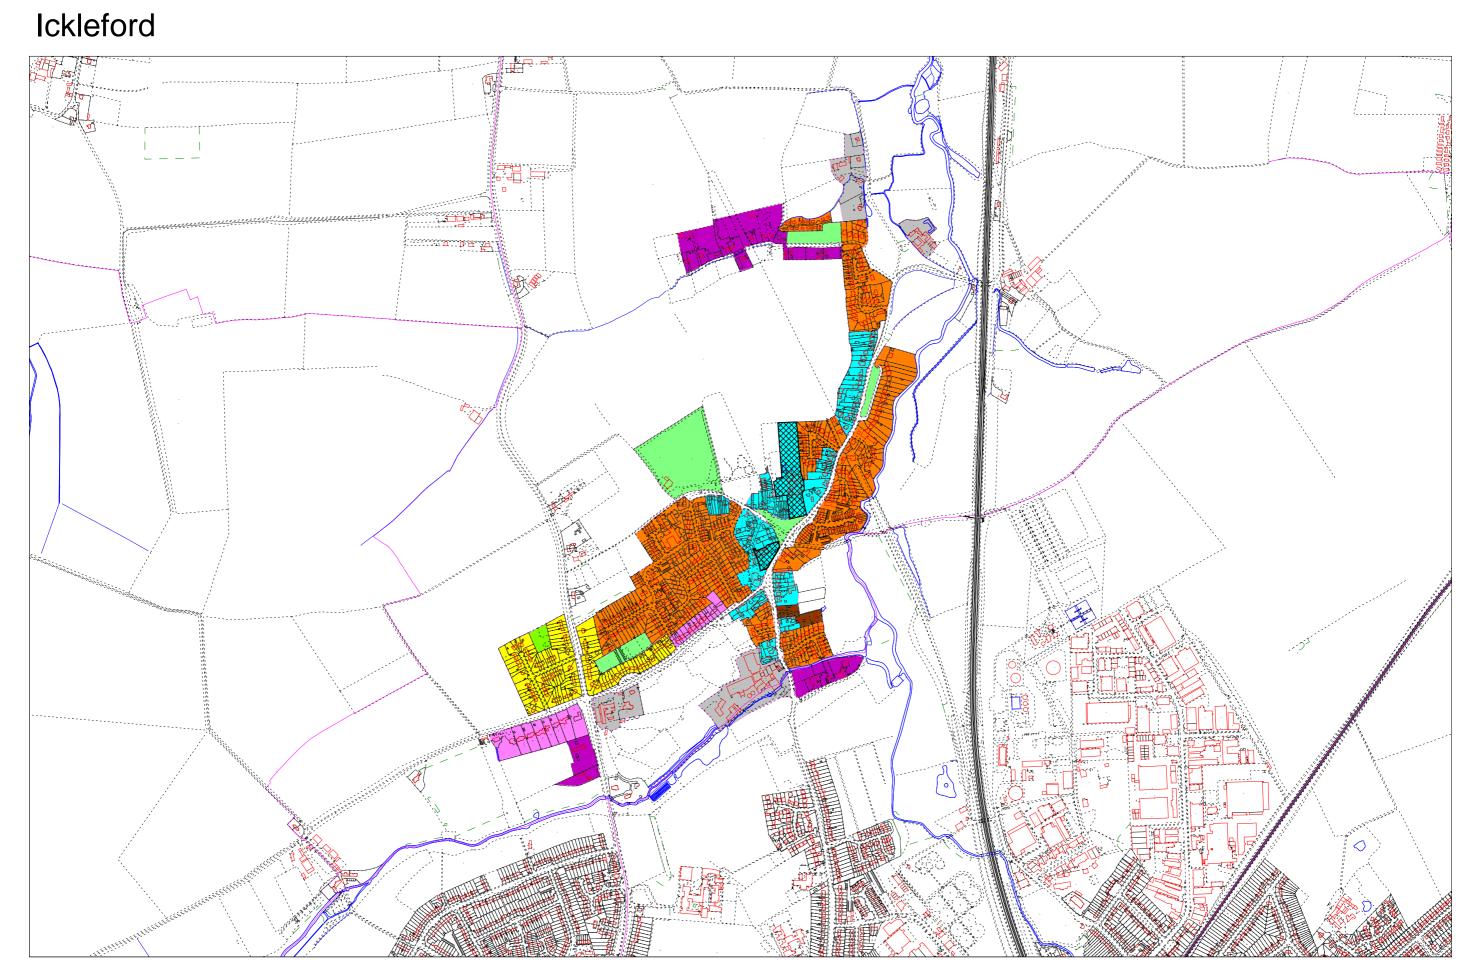

Pre 1st World War Garden City Suburban Lower density mixed residential Semi-rural zone

Higher density post-war
Modern infill
Semi-rural zone
Open space
Employment
Major Estates

Scale: 1: 10,000