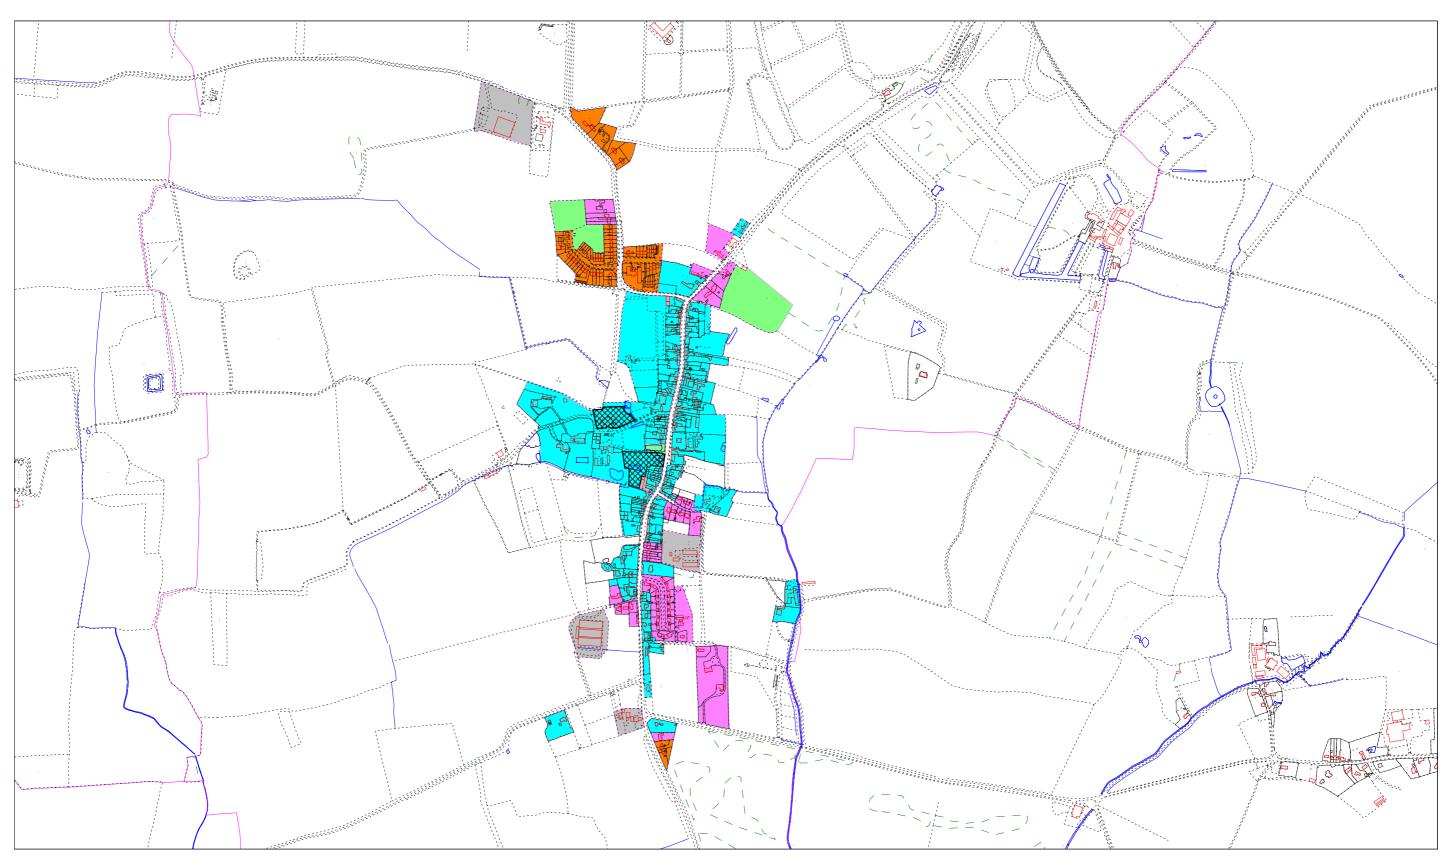

#### Breachwood Green

This map is reproduced from Ordnance Survey material with permission of OS on behalf of the Controller of Her Majesty's Stationary Office. Unauthorised reproduction infringes Crown copyrig ht and may lead to prosecution or civil proceedings. North Hertfordshire District Council OS Licence No. 100018622 2010

Pre 1st World War
Garden City Suburban
Lower density mixed residential
Semi-rural zone

Higher density post-war
Modern infill
Semi-rural zone
Maior Estates

Open space
Employment
Major Estates

Scale: 1: 10,000