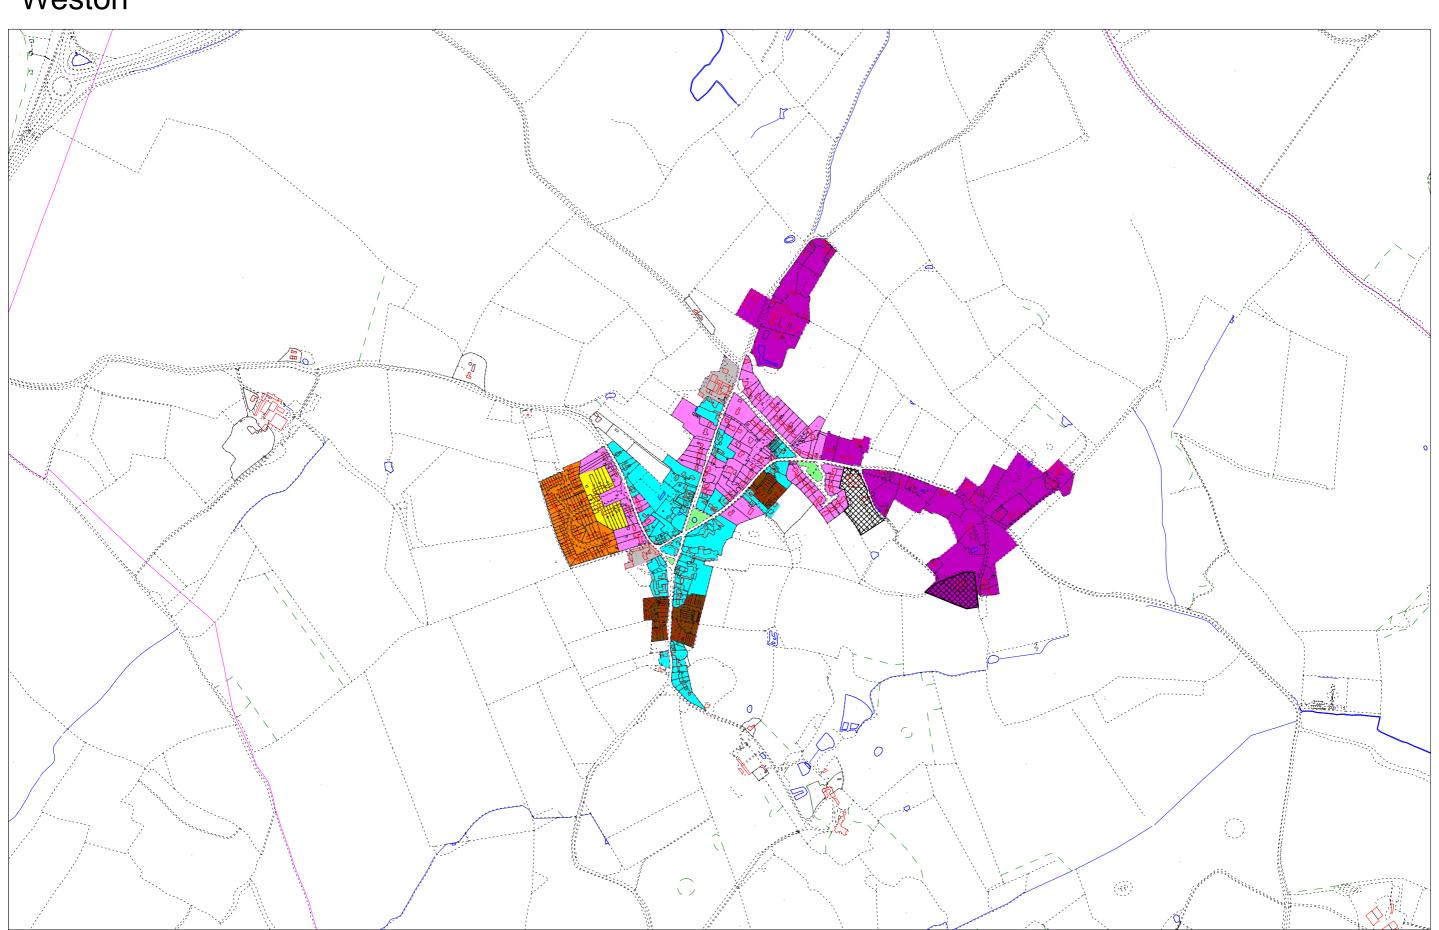

#### Weston

This map is reproduced from Ordnance Survey material with permission of OS on behalf of the Controller of Her Majesty's Stationary Office. Unauthorised reproduction infringes Crown copyrig ht and may lead to prosecution or civil proceedings. North Hertfordshire District Council OS Licence No. 100018622 2010

Pre 1st World War Garden City Suburban Lower density mixed residential Semi-rural zone

Higher density post-war
Modern infill
Semi-rural zone
Open space
Employment
Major Estates

Scale: 1: 10,000