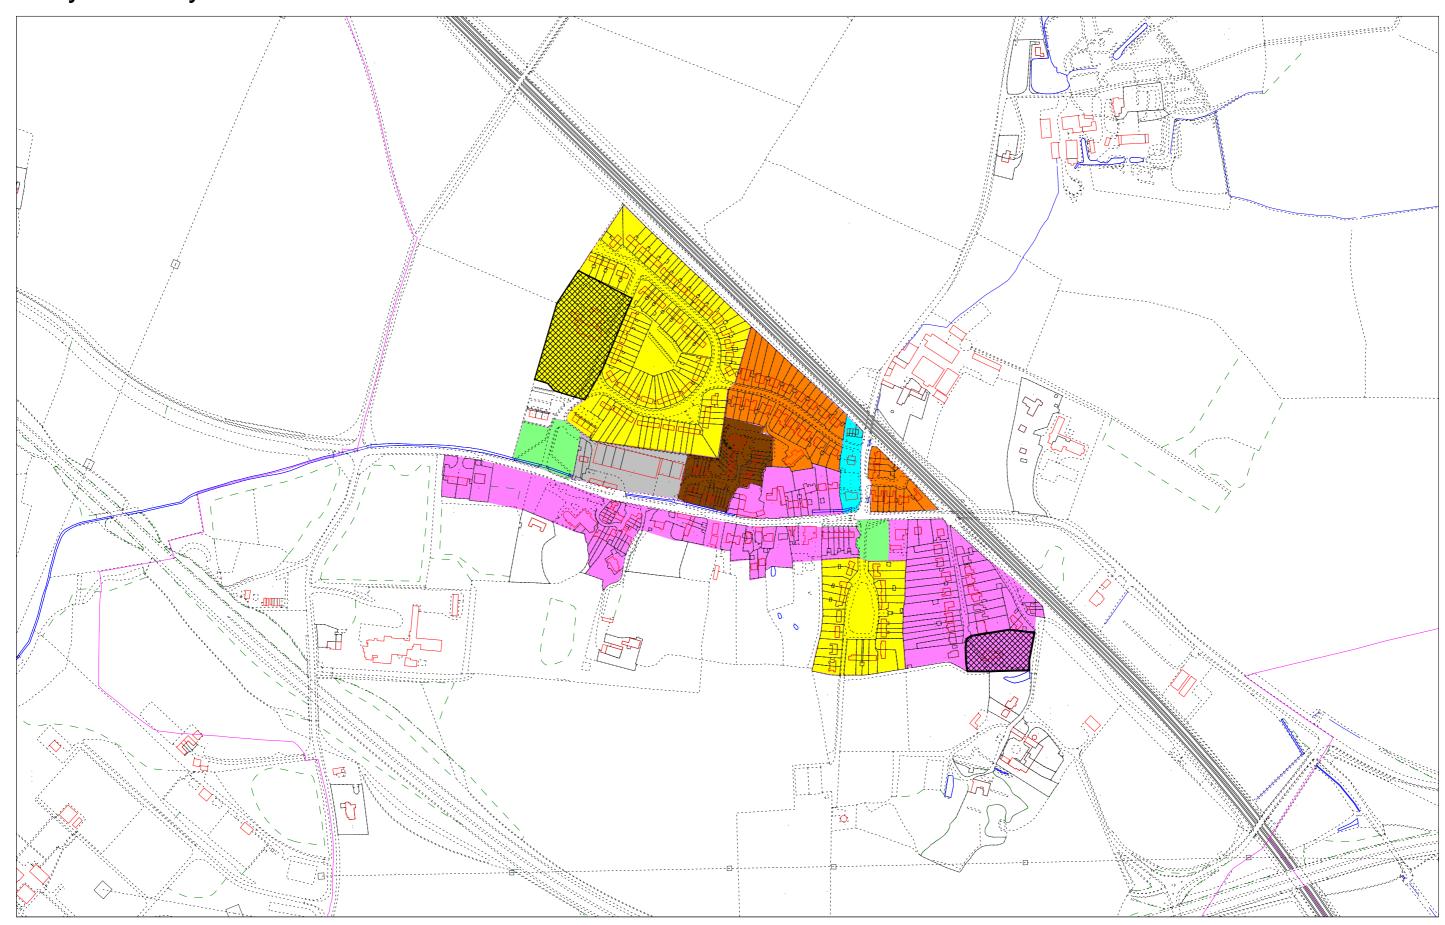

# Little Wymondley

This map is reproduced from Ordnance Survey material with permission of OS on behalf of the Controller of Her Majesty's Stationary Office. Unauthorised reproduction infringes Crown copyrig ht and may lead to prosecution or civil proceedings. North Hertfordshire District Council OS Licence No. 100018622 2010

Pre 1st World War Garden City Suburban Lower density mixed residential Semi-rural zone

Higher density post-war
Modern infill
Semi-rural zone
Open space
Employment
Major Estates

Scale: 1: 5,000