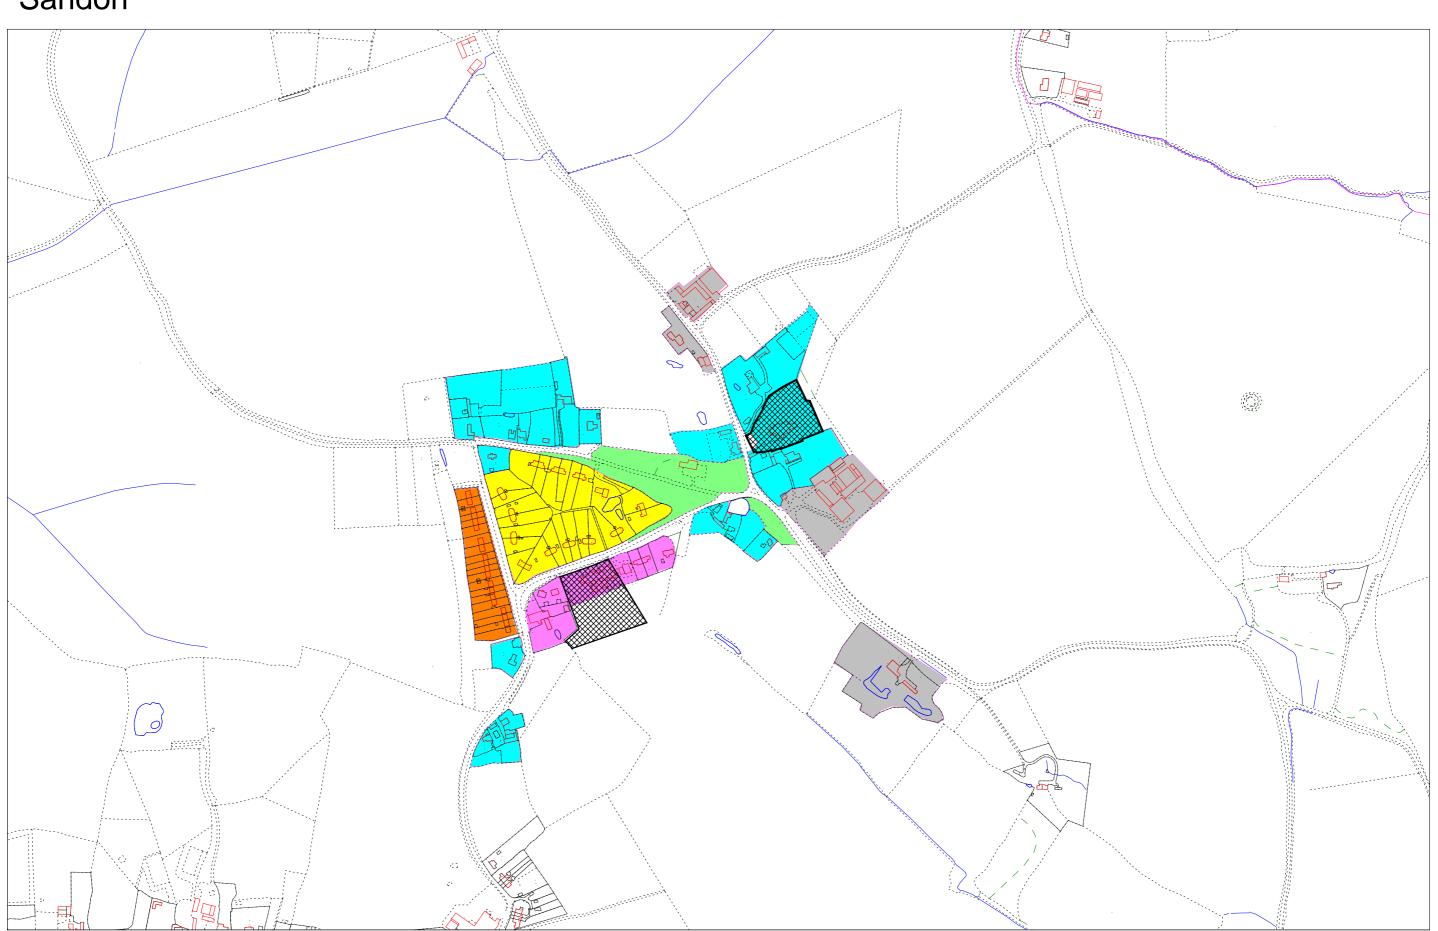

### Sandon

This map is reproduced from Ordnance Survey material with permission of OS on behalf of the Controller of Her Majesty's Stationary Office. Unauthorised reproduction infringes Crown copyrig ht and may lead to prosecution or civil proceedings. North Hertfordshire District Council OS Licence No. 100018622 2010

Pre 1st World War Garden City Suburban Lower density mixed residential Semi-rural zone

Higher density post-war 🧧 Open space Modern infill

Employment Major Estates

Scale: 1: 5,000