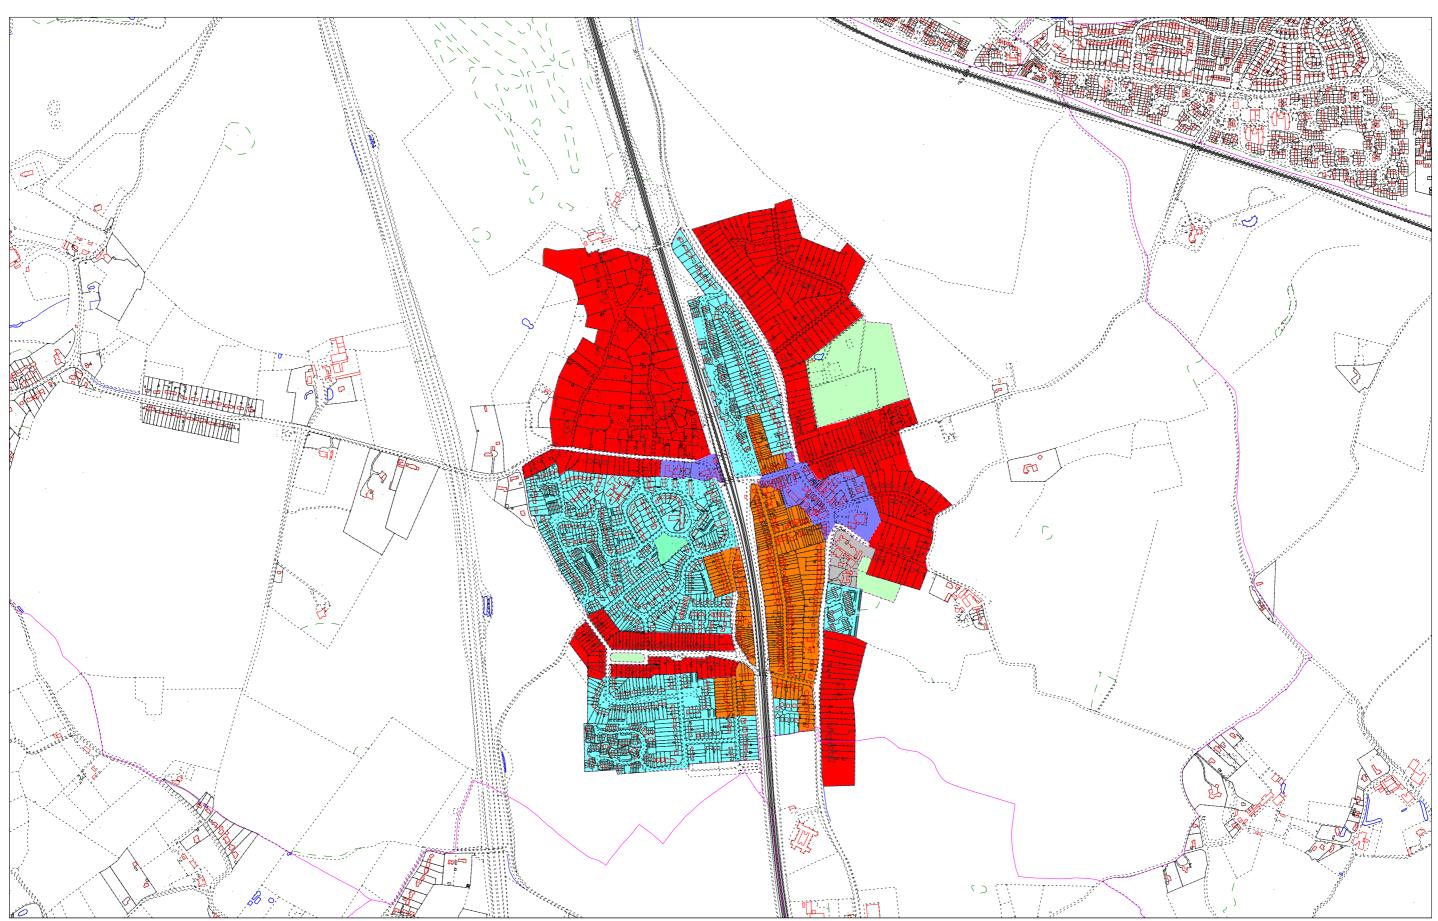

### Knebworth

This map is reproduced from Ordnance Survey material with permission of OS on behalf of the Controller of Her Majesty's Stationary Office. Unauthorised reproduction infringes Crown copyrig ht and may lead to prosecution or civil proceedings. North Hertfordshire District Council OS Licence No. 100018622 2010

Village centre (Knebworth only) Historic inner zone (Knebworth only)
Semi-rural zone (Knebworth only)
Local Amenities (Knebworth Only) Semi-rural zone (Knebworth only)

Scale: 1: 10,000 Post-war suburban zone (Knebworth Only)