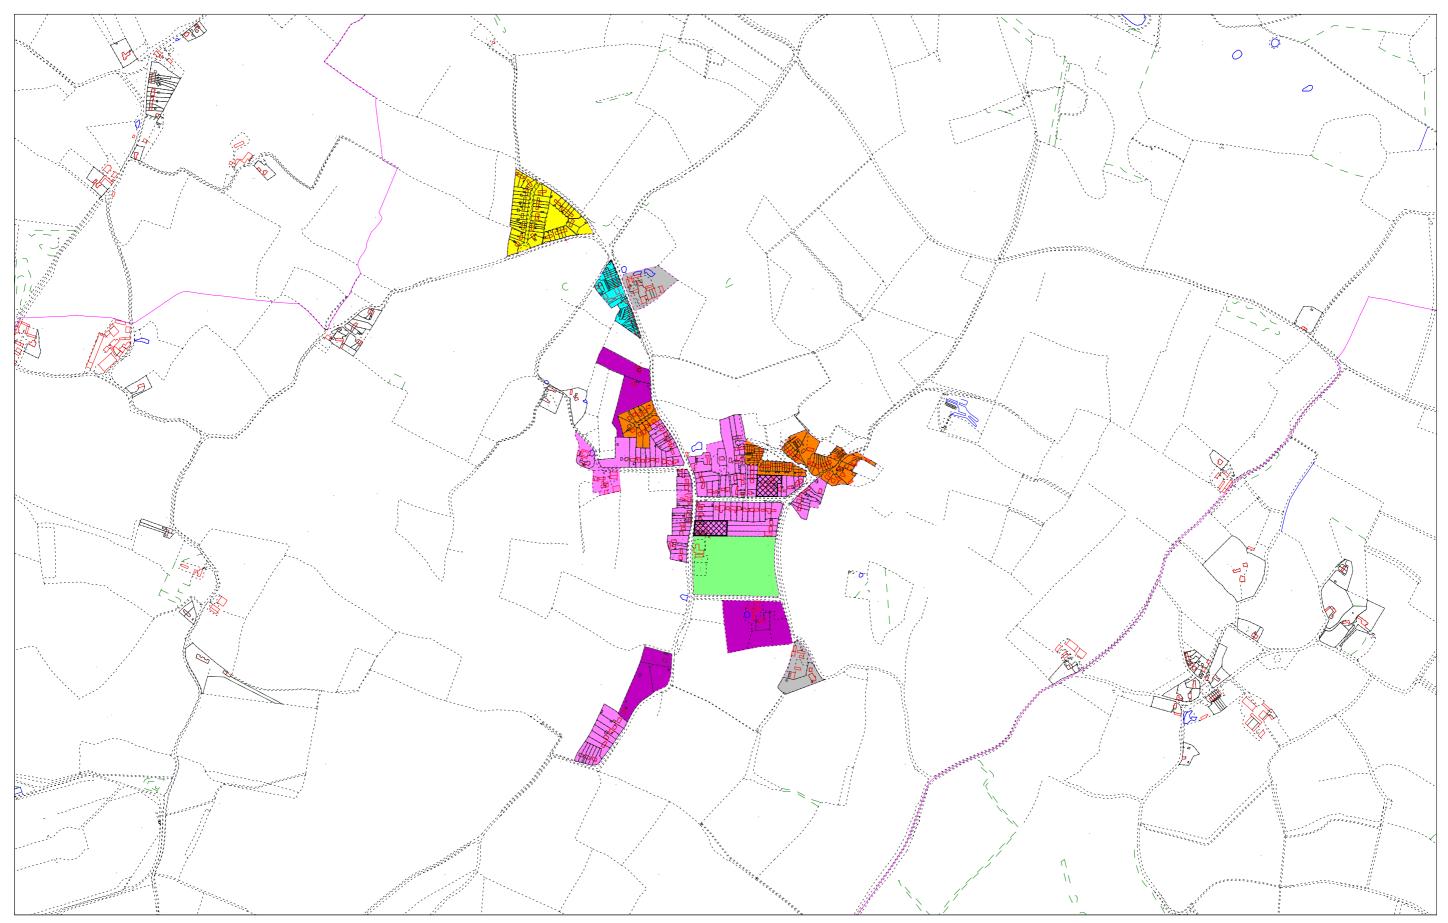

### Barkway

This map is reproduced from Ordnance Survey material with permission of OS on behalf of the Controller of Her Majesty's Stationary Office. Unauthorised reproduction infringes Crown copyrig ht and may lead to prosecution or civil proceedings. North Hertfordshire District Council OS Licence No. 100018622 2010

Pre 1st World War Garden City Suburban Lower density mixed residential Semi-rural zone

Higher density post-war 🧧 Open space Modern infill

Employment Major Estates

Scale: 1: 10,000