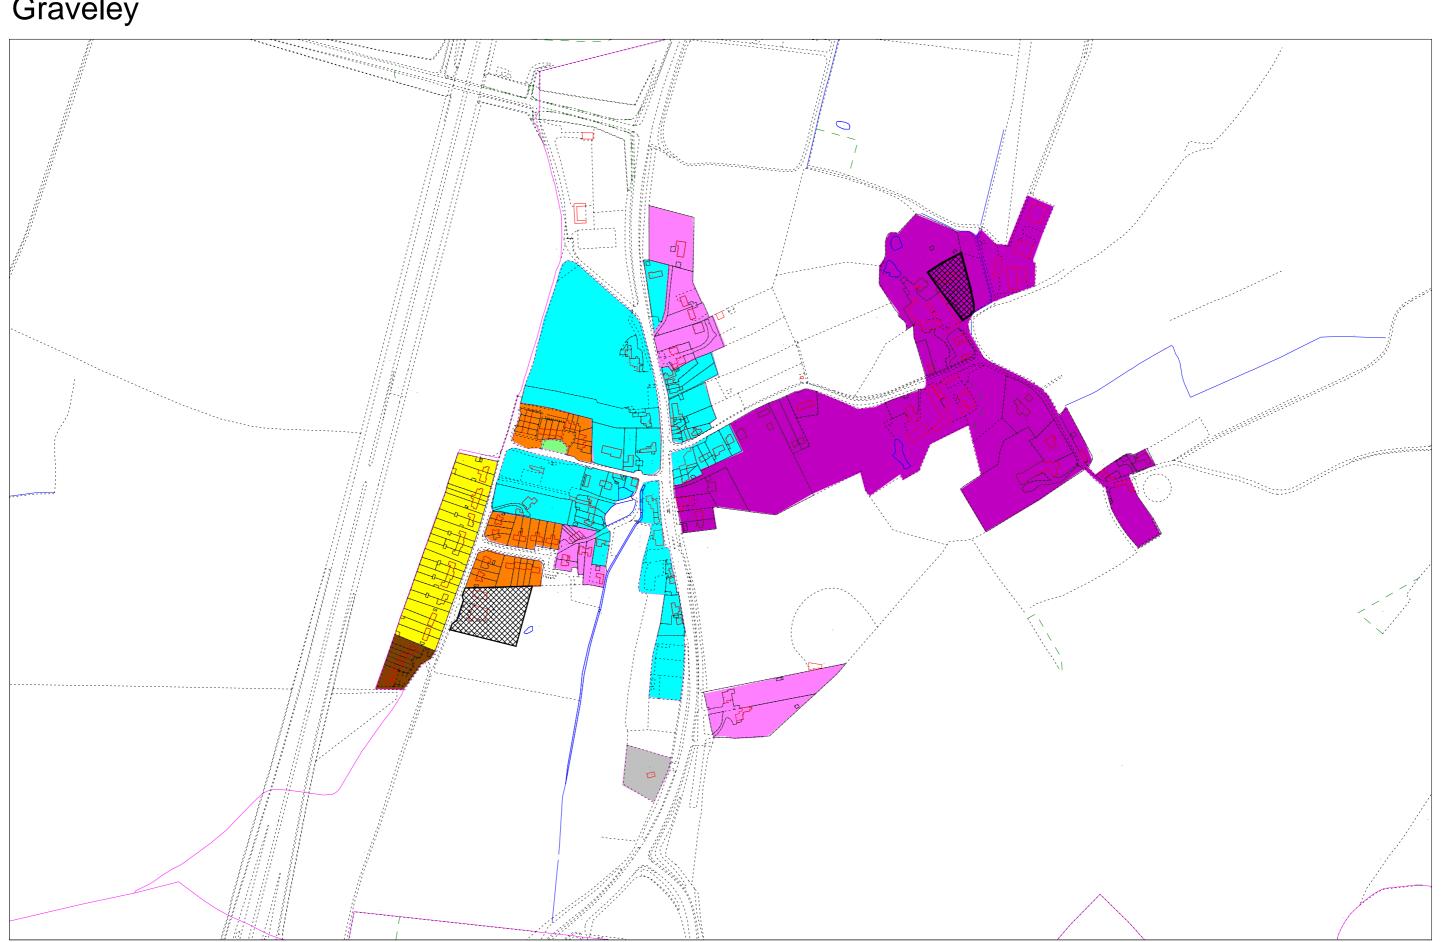

# Graveley

This map is reproduced from Ordnance Survey material with permission of OS on behalf of the Controller of Her Majesty's Stationary Office. Unauthorised reproduction infringes Crown copyrig ht and may lead to prosecution or civil proceedings. North Hertfordshire District Council OS Licence No. 100018622 2010

Pre 1st World War Garden City Suburban Lower density mixed residential Semi-rural zone

Higher density post-war 🧧 Open space Modern infill

Employment Major Estates

Scale: 1: 5,000