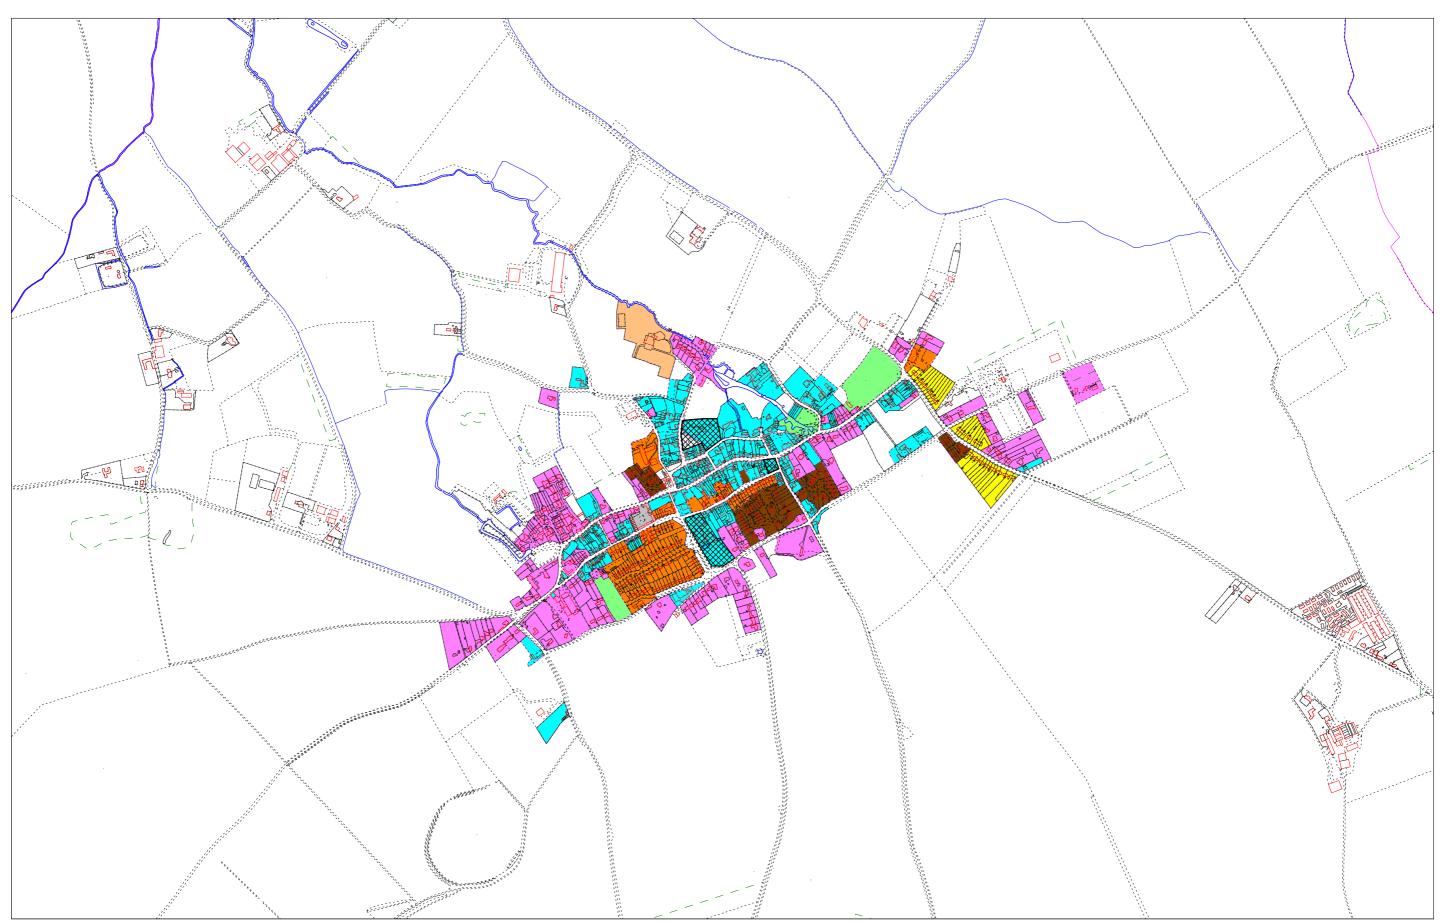

### Ashwell

This map is reproduced from Ordnance Survey material with permission of OS on behalf of the Controller of Her Majesty's Stationary Office. Unauthorised reproduction infringes Crown copyrig ht and may lead to prosecution or civil proceedings. North Hertfordshire District Council OS Licence No. 100018622 2010

Pre 1st World War
Garden City Suburban
Lower density mixed residential
Semi-rural zone

Higher density post-war
Modern infill
Semi-rural zone
Open space
Employment
Major Estates

ent School and Church

Scale: 1: 10,000