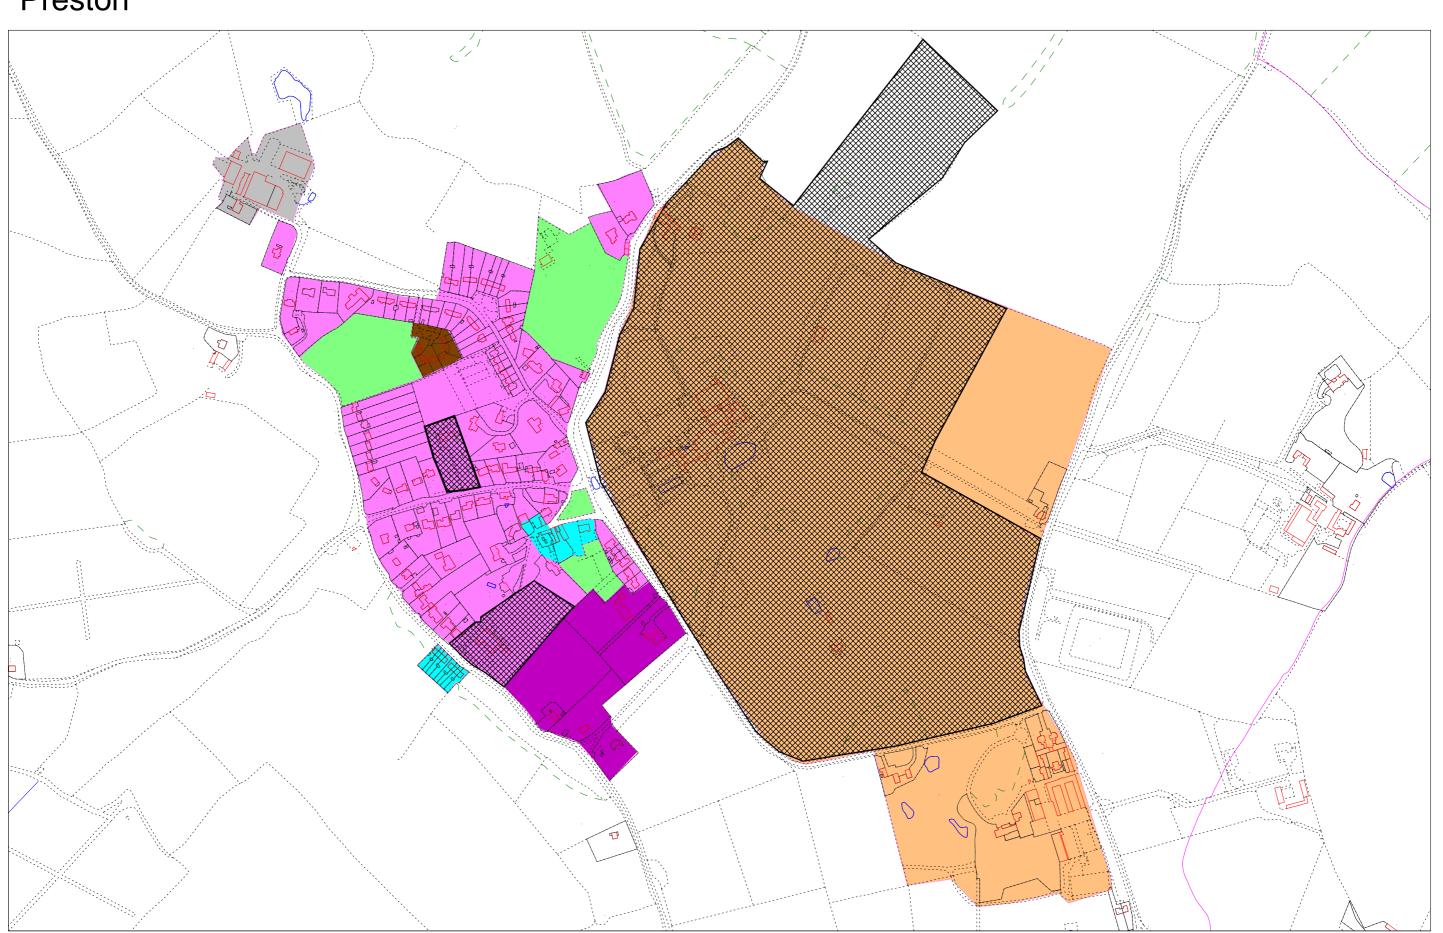

#### Preston

This map is reproduced from Ordnance Survey material with permission of OS on behalf of the Controller of Her Majesty's Stationary Office. Unauthorised reproduction infringes Crown copyrig ht and may lead to prosecution or civil proceedings. North Hertfordshire District Council OS Licence No. 100018622 2010

Pre 1st World War Garden City Suburban Lower density mixed residential Semi-rural zone

Higher density post-war
Modern infill
Semi-rural zone
Open space
Employment
Major Estates

Scale: 1: 5,000

Reed

This map is reproduced from Ordnance Survey material with permission of OS on behalf of the Controller of Her Majesty's Stationary Office. Unauthorised reproduction infringes Crown copyrig ht and may lead to prosecution or civil proceedings. North Hertfordshire District Council OS Licence No. 100018622 2010