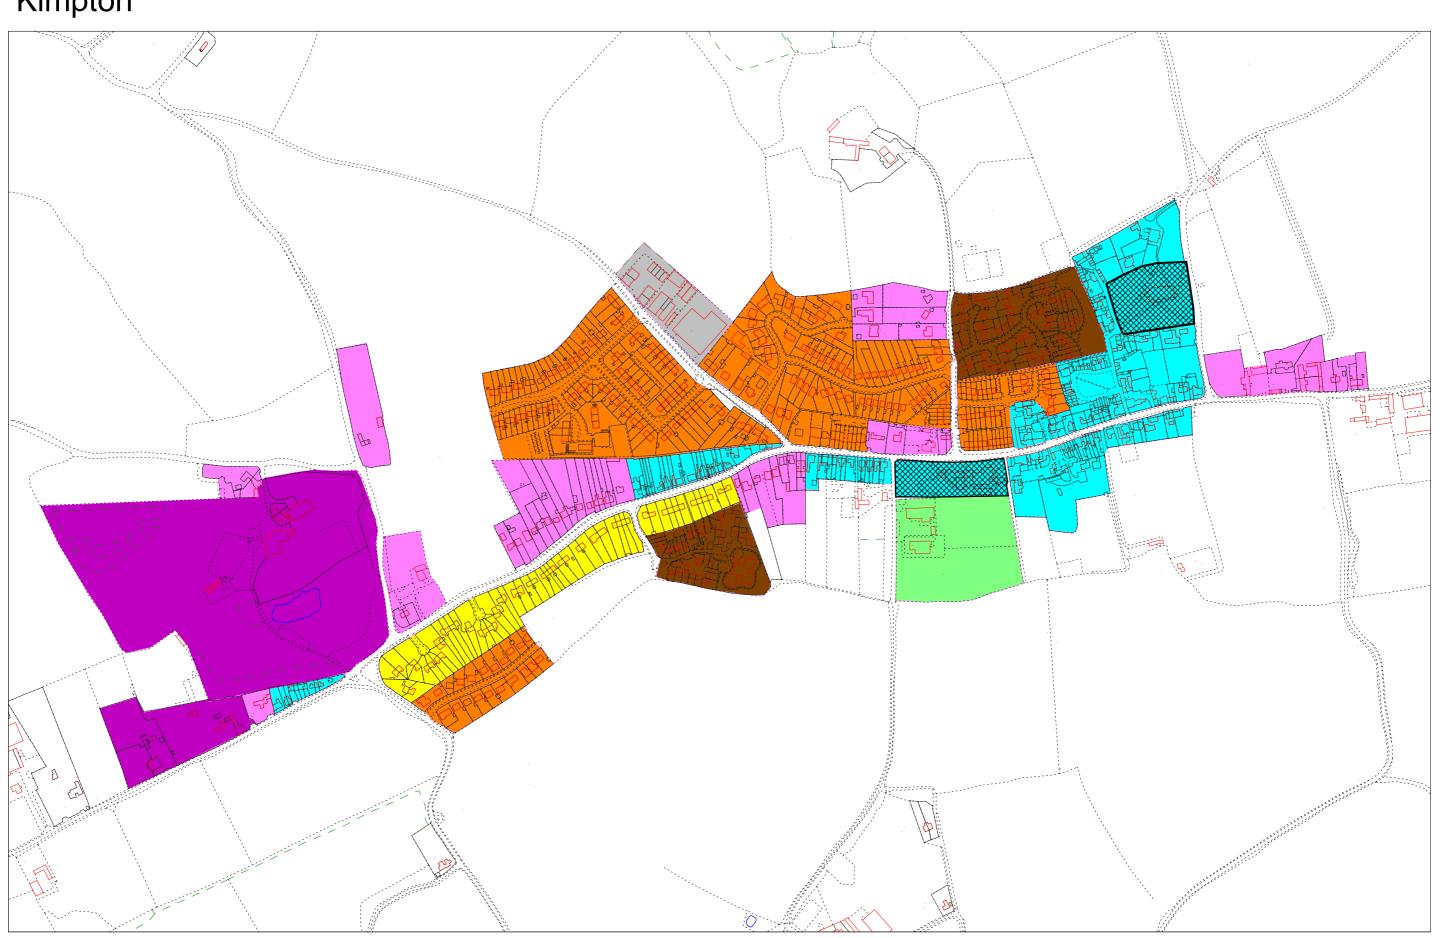

# Kimpton

This map is reproduced from Ordnance Survey material with permission of OS on behalf of the Controller of Her Majesty's Stationary Office. Unauthorised reproduction infringes Crown copyrig ht and may lead to prosecution or civil proceedings. North Hertfordshire District Council OS Licence No. 100018622 2010

Pre 1st World War Garden City Suburban Lower density mixed residential Semi-rural zone

Higher density post-war
Modern infill
Semi-rural zone
Open space
Employment
Major Estates

Scale: 1: 5,000