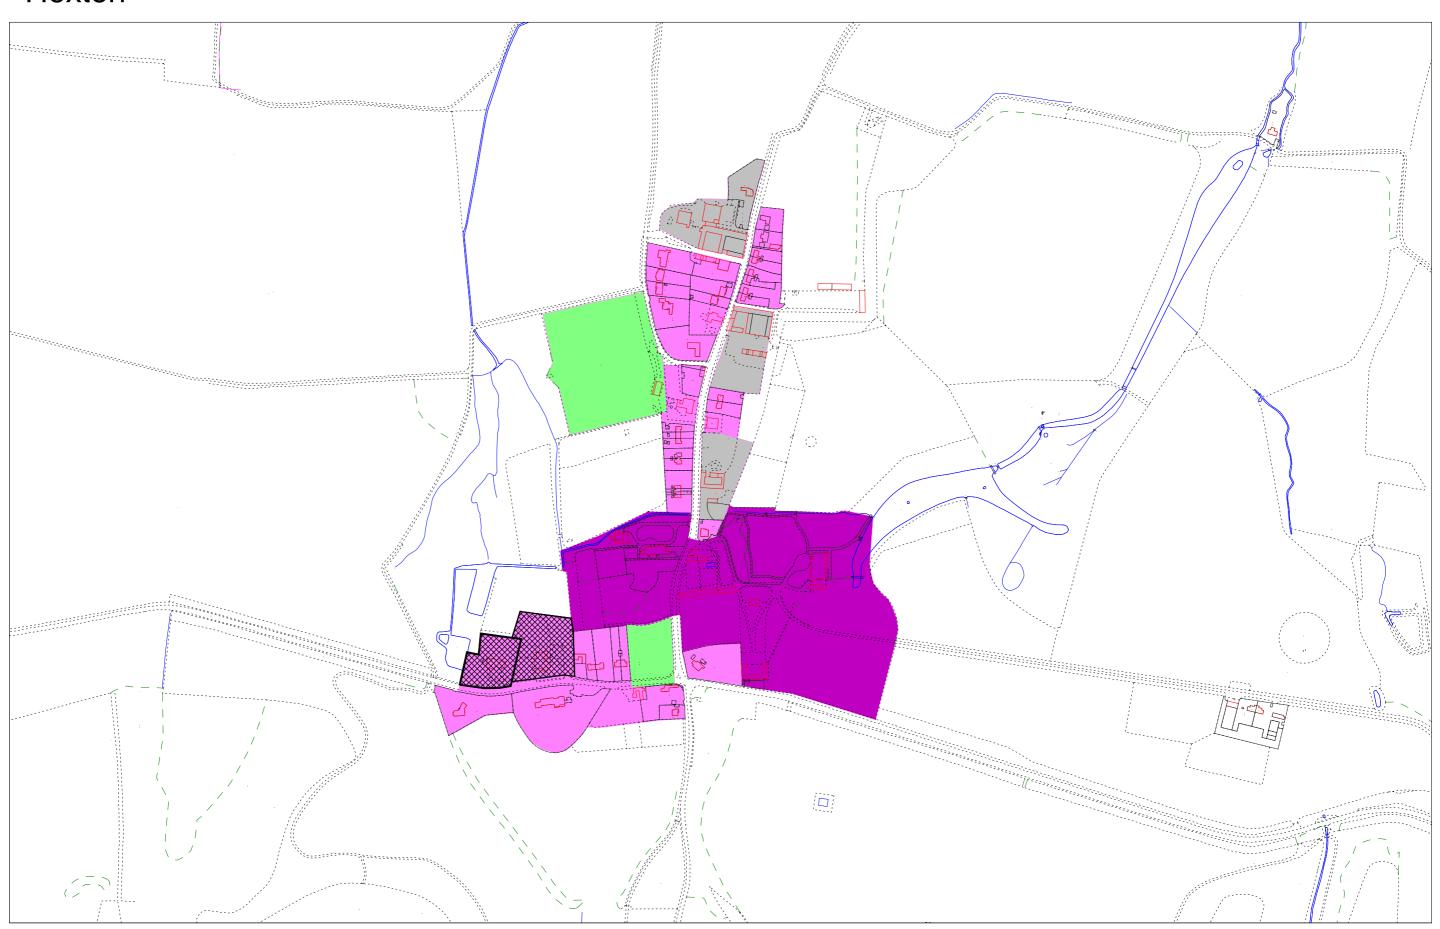

Pre 1st World War Garden City Suburban Modern infill

Higher density post-war 📕 Open space Modern infill

Employment Major Estates

Scale: 1: 5,000

Hexton

This map is reproduced from Ordnance Survey material with permission of OS on behalf of the Controller of Her Majesty's Stationary Office. Unauthorised reproduction infringes Crown copyrig ht and may lead to prosecution or civil proceedings. North Hertfordshire District Council OS Licence No. 100018622 2010

Pre 1st World War Garden City Suburban Lower density mixed residential Semi-rural zone

Higher density post-war 📕 Open space Modern infill

Employment Major Estates

Scale: 1: 5,000

This map is reproduced from Ordnance Survey material with permission of OS on behalf of the Controller of Her Majesty's Stationary Office. Unauthorised reproduction infringes Crown copyrig ht and may lead to prosecution or civil proceedings. North Hertfordshire District Council OS Licence No. 100018622 2010