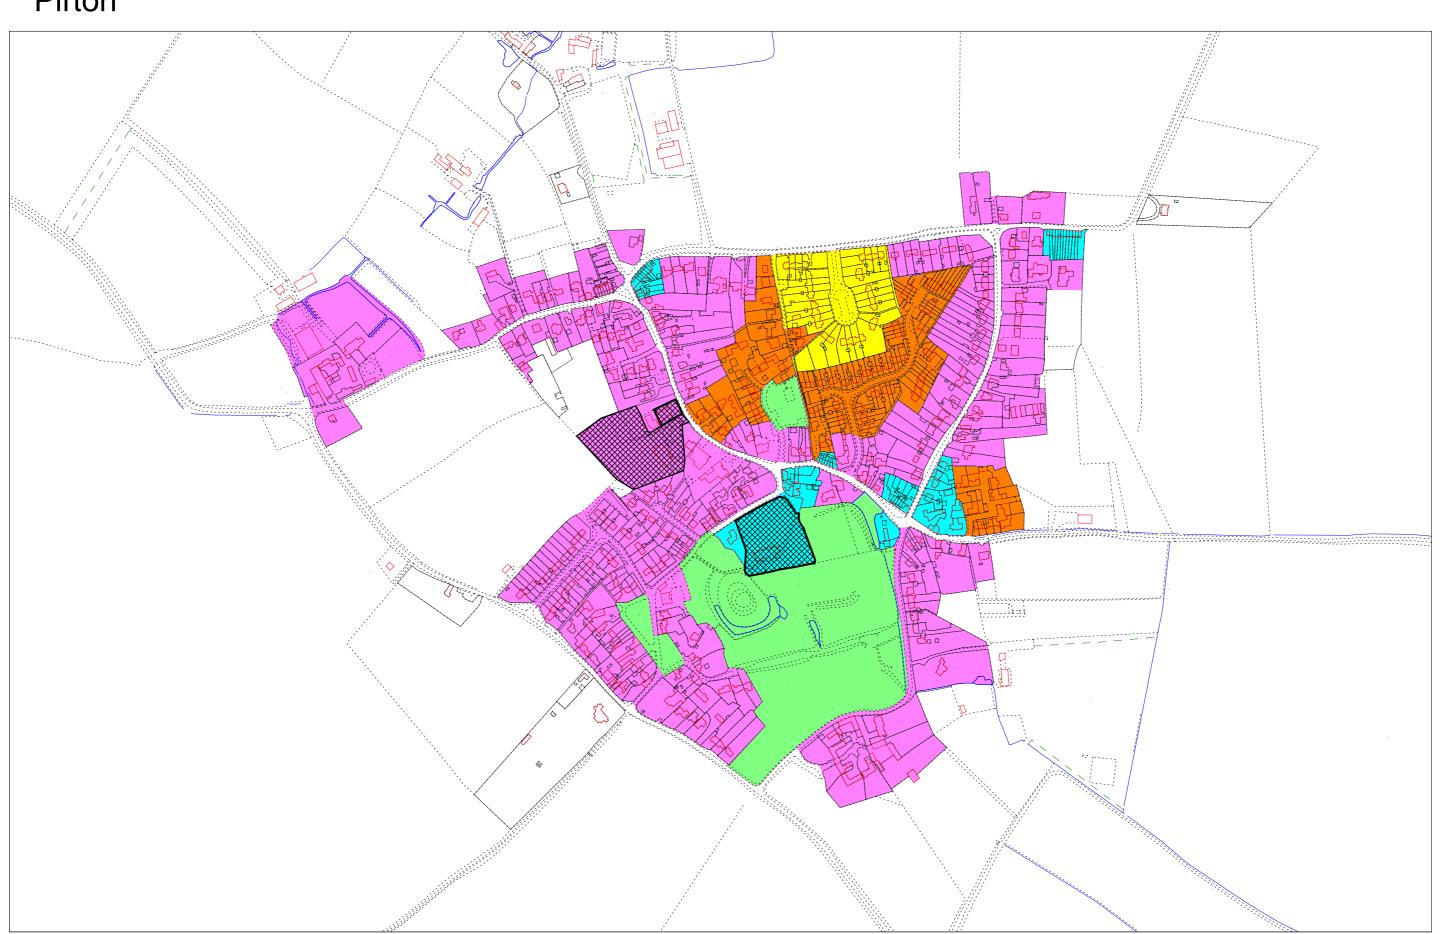

### Pirton

This map is reproduced from Ordnance Survey material with permission of OS on behalf of the Controller of Her Majesty's Stationary Office. Unauthorised reproduction infringes Crown copyrig ht and may lead to prosecution or civil proceedings. North Hertfordshire District Council OS Licence No. 100018622 2010

Pre 1st World War Garden City Suburban Lower density mixed residential Semi-rural zone

Higher density post-war
Modern infill
Semi-rural zone
Open space
Employment
Major Estates

Scale: 1: 5,000