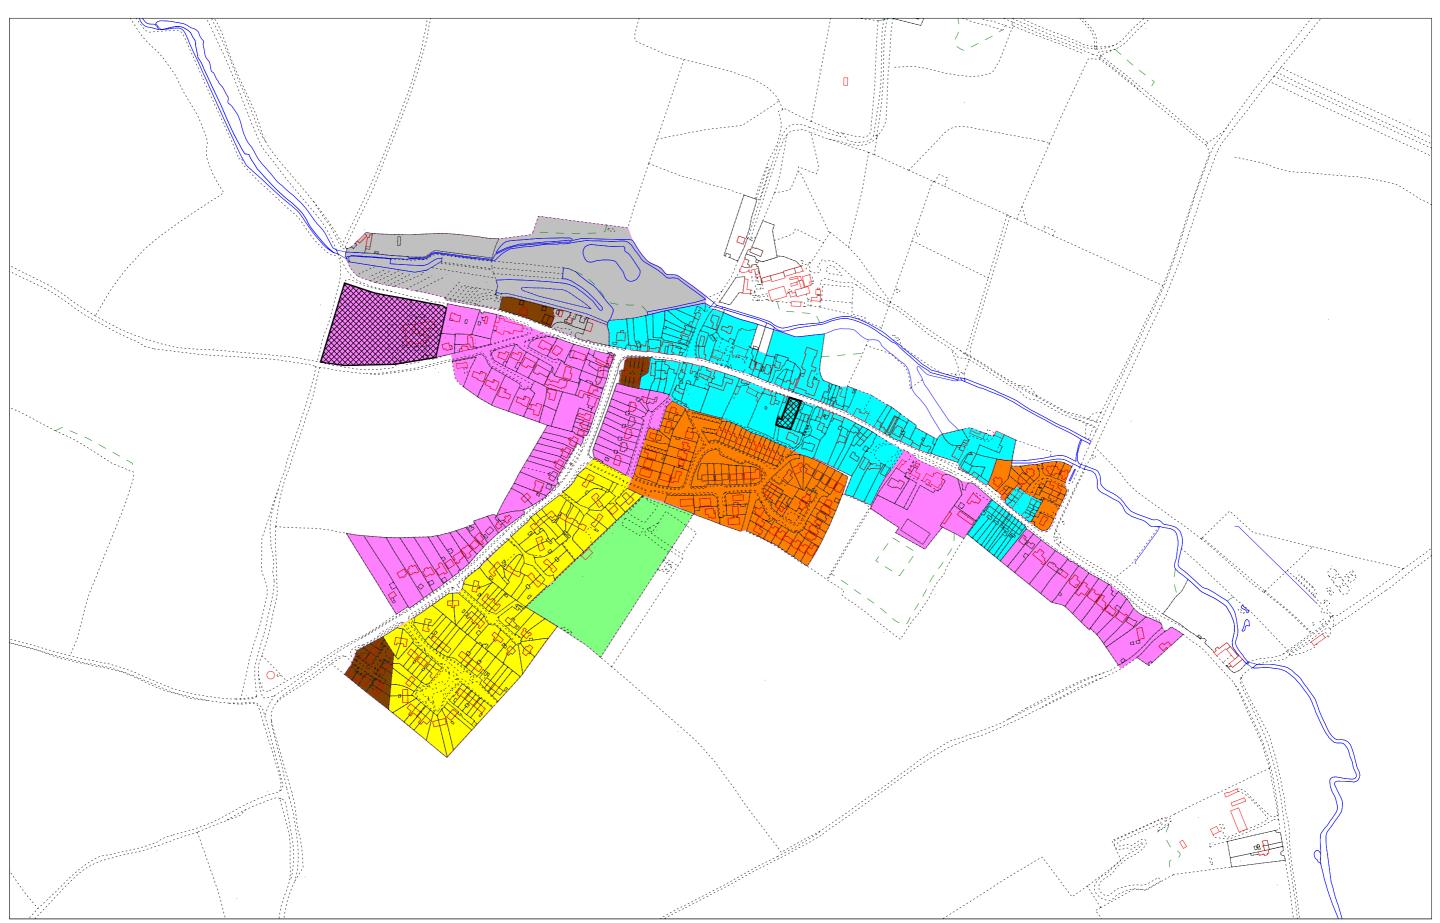

# Little Wymondley

This map is reproduced from Ordnance Survey material with permission of OS on behalf of the Controller of Her Majesty's Stationary Office. Unauthorised reproduction infringes Crown copyrig ht and may lead to prosecution or civil proceedings. North Hertfordshire District Council OS Licence No. 100018622 2010

Pre 1st World War Garden City Suburban Lower density mixed residential Semi-rural zone

Higher density post-war
Modern infill
Semi-rural zone
Open space
Employment
Major Estates

Scale: 1: 5,000