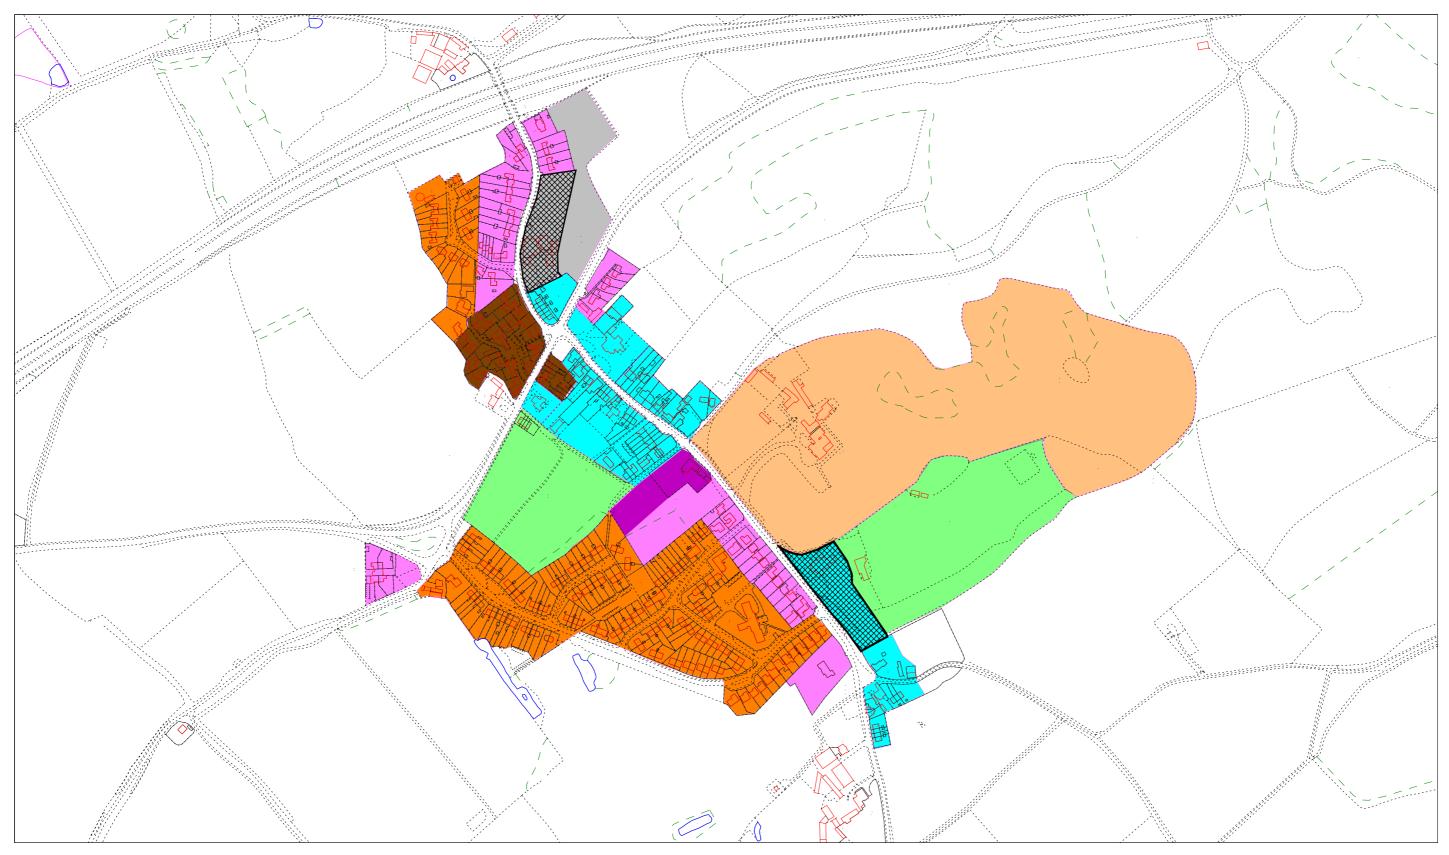

# Great Offley

This map is reproduced from Ordnance Survey material with permission of OS on behalf of the Controller of Her Majesty's Stationary Office. Unauthorised reproduction infringes Crown copyrig ht and may lead to prosecution or civil proceedings. North Hertfordshire District Council OS Licence No. 100018622 2010

Pre 1st World War Garden City Suburban Modern infill

Higher density post-war 📕 Open space Modern infill

Employment Major Estates

Scale: 1: 5,000

Hexton

This map is reproduced from Ordnance Survey material with permission of OS on behalf of the Controller of Her Majesty's Stationary Office. Unauthorised reproduction infringes Crown copyrig ht and may lead to prosecution or civil proceedings. North Hertfordshire District Council OS Licence No. 100018622 2010