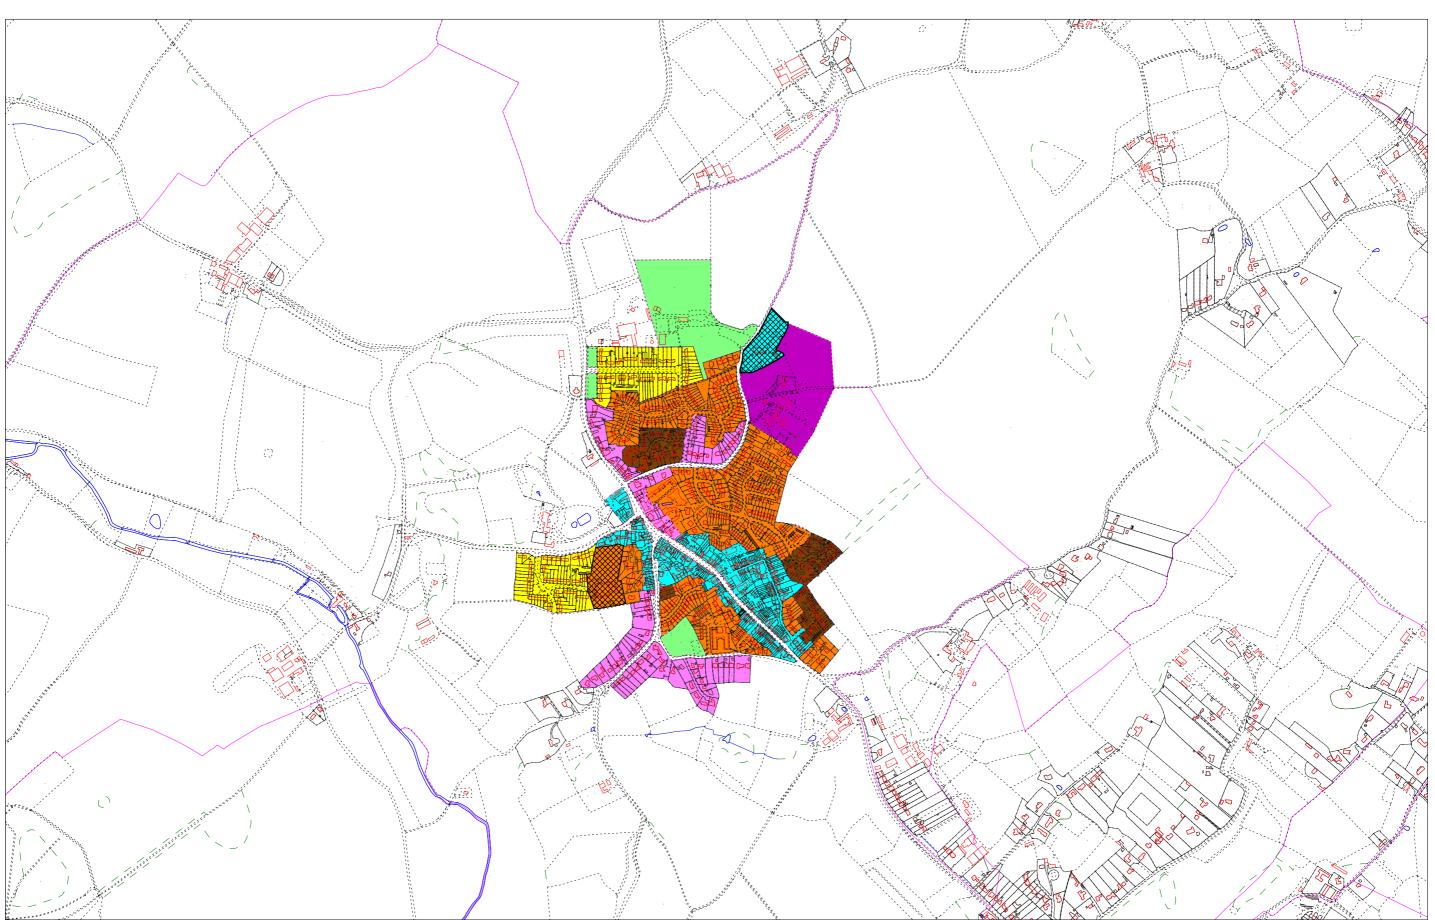

### Ashwell

This map is reproduced from Ordnance Survey material with permission of OS on behalf of the Controller of Her Majesty's Stationary Office. Unauthorised reproduction infringes Crown copyrig ht and may lead to prosecution or civil proceedings. North Hertfordshire District Council OS Licence No. 100018622 2010

Pre 1st World War
Garden City Suburban
Lower density mixed residential
Semi-rural zone

Higher density post-war
Modern infill
Semi-rural zone
Open space
Employment
Major Estates

ent School and Church

Scale: 1: 10,000