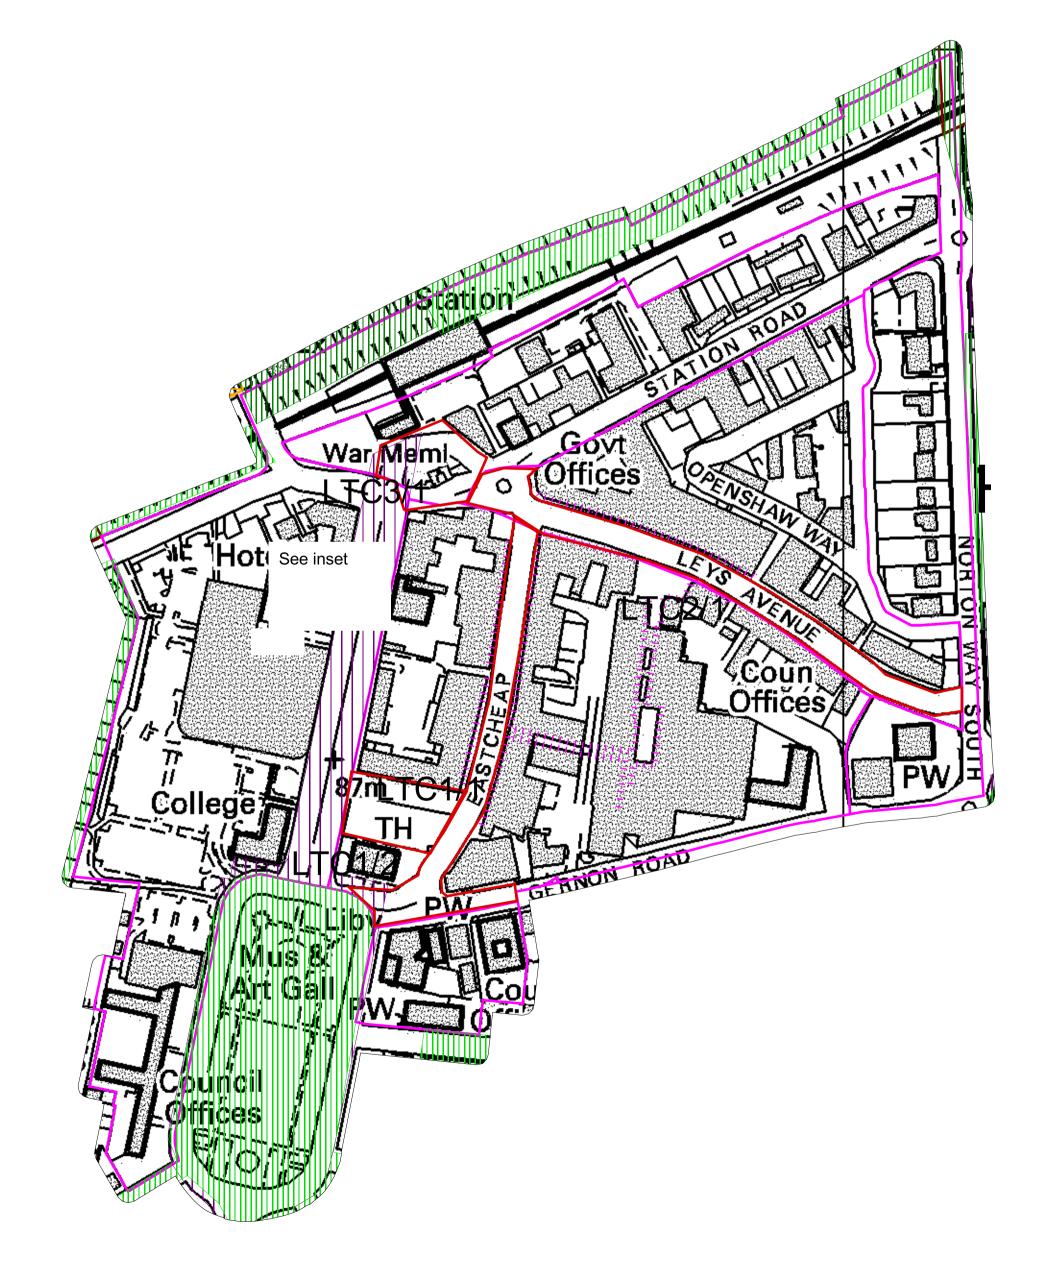

## Letchworth Garden City Scale 1:2500

North Hertfordshire District Boundary Wildlife and nature: Policy 14 Local Nature Reserve Nature Reserve Site of Wildlife Significance Site of Wildlife Value Sites of Special Scientific Interest: Policy 14 Archaeology: Policy 16 Archaeological areas Areas of archaeological significance Ancient monuments: shown for information only - not part of saved Local Plan Historic Parks and Gardens: Policy 19 Town centre areas: Policy 42 Shopping frontages: Policy 43
Area of Outstanding Natural Beauty: Policy 11 Business areas: Policy 37 Employment areas: Policy 36 Conservation area: shown for information only - not part of saved Local Plan Selected villages: Policy 7 Village character areas: Policy 7 Royston development limits: Policy 9 Rural area beyond the green belt: Policy 6 Green belt: Policy 2