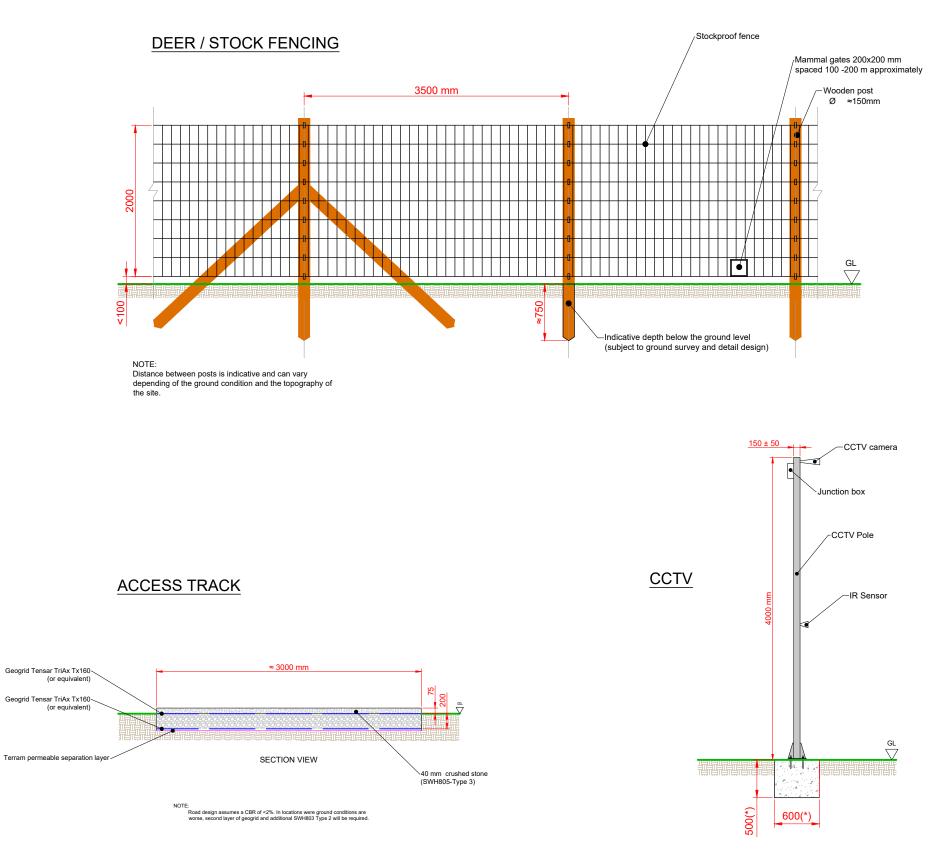

Q:\3001-3050\3004-01 Wymondley Solar Farm\Dwgs\CAD\Planning Drawings\3004-01-010 Indicative Deer-Stock Fencing, Access Track & CCTV Rev A.dwg

NOTE: (\*) Foundation depth is indicative and can vary depending of the ground condition and the topography of the site.