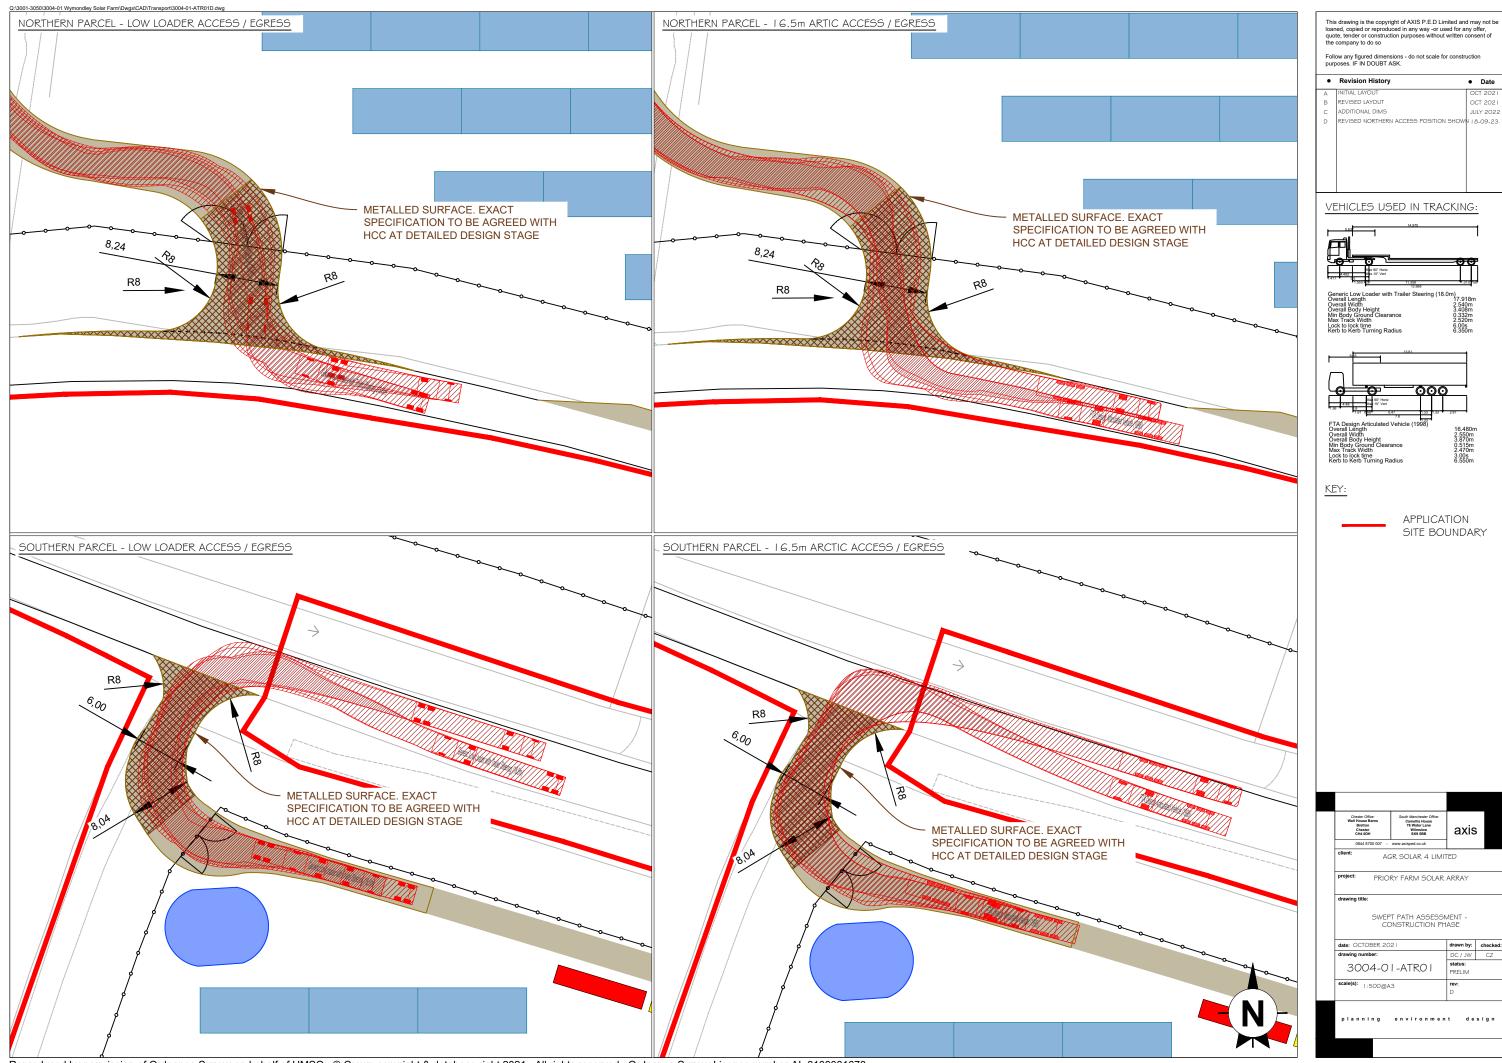

Reproduced by permission of Ordnance Survey on behalf of HMSO. © Crown copyright & database right 2021. All rights reserved. Ordnance Survey Licence number AL 0100031673.

| quote, tender or construction purposes without written consent of<br>the company to do so   |                                                                                                                                          |                                                        |                              |                |              |
|---------------------------------------------------------------------------------------------|------------------------------------------------------------------------------------------------------------------------------------------|--------------------------------------------------------|------------------------------|----------------|--------------|
| Follow any figured dimensions - do not scale for construction<br>ourposes. IF IN DOUBT ASK. |                                                                                                                                          |                                                        |                              |                |              |
|                                                                                             |                                                                                                                                          |                                                        |                              |                |              |
| -                                                                                           | Revision History                                                                                                                         |                                                        |                              | • D            | 2021         |
|                                                                                             | REVISED LAYOUT                                                                                                                           |                                                        |                              | OCT            | 2021         |
|                                                                                             | ADDITIONAL DIMS<br>REVISED NORTHER!                                                                                                      | N ACCESS POSITION                                      | SHOW                         |                | 2022<br>9-23 |
|                                                                                             |                                                                                                                                          |                                                        |                              |                |              |
|                                                                                             |                                                                                                                                          |                                                        |                              |                |              |
|                                                                                             |                                                                                                                                          |                                                        |                              |                |              |
|                                                                                             |                                                                                                                                          |                                                        |                              |                |              |
|                                                                                             |                                                                                                                                          |                                                        |                              |                |              |
| VEHICLES USED IN TRACKING:                                                                  |                                                                                                                                          |                                                        |                              |                |              |
| 14.975                                                                                      |                                                                                                                                          |                                                        |                              |                |              |
|                                                                                             |                                                                                                                                          | e constituit                                           |                              | 1              |              |
| E                                                                                           | ┮╢                                                                                                                                       |                                                        |                              |                |              |
| ሮ                                                                                           |                                                                                                                                          |                                                        | -0                           | Ø              |              |
| .41)                                                                                        | 4.492 Mix 90° Horiz<br>4.492 Mix 10° Vert<br>35<br>1.550.423                                                                             | 11.358                                                 | 1.3                          | 10,758         |              |
| Ge                                                                                          | neric Low Loader with                                                                                                                    | 12.668<br>Trailer Steering (18.0                       | )<br>)<br>17 0/              | 19m            |              |
| Öv<br>Öv                                                                                    | erall Width<br>erall Body Height                                                                                                         | n Trailer Steering (18.0<br>ance<br>dius               | 2.540                        | )m<br>3m       |              |
| Mir<br>Ma                                                                                   | x Track Width                                                                                                                            | ance                                                   | 0.332<br>2.520<br>6.00s      | 2m<br>Dm       |              |
| Ke                                                                                          | rb to Kerb Turning Ra                                                                                                                    | dius                                                   | 6.350                        | )m             |              |
| •                                                                                           | 6 6                                                                                                                                      | 13.61                                                  |                              | 1              |              |
| [<br>_                                                                                      |                                                                                                                                          |                                                        |                              |                |              |
| Γ                                                                                           |                                                                                                                                          |                                                        |                              |                |              |
| Ē                                                                                           |                                                                                                                                          |                                                        | )                            | 1              |              |
| 1.30                                                                                        | 4.48 Max 90° Horiz<br>4.48 Max 10° Vert<br>1.51 068 6                                                                                    | 47 1.33 1.33                                           | 2.87                         | l              |              |
| FT                                                                                          | A Design Articulated                                                                                                                     | Vehicle (1998)                                         | 16.4                         | 80m            |              |
| 00                                                                                          | A Design Articulated<br>rerall Length<br>rerall Width<br>rerall Body Height<br>n Body Ground Clears<br>ax Track Width<br>ck to lock time | 2000                                                   | 2.55<br>3.87<br>0.51<br>2.47 | 0m<br>0m<br>5m |              |
| Ma                                                                                          | r Body Ground Clean<br>ax Track Width<br>ck to lock time<br>rb to Kerb Turning Ra                                                        | ance                                                   | 2.47<br>3.00<br>6.55         | om<br>S        |              |
| ĸe                                                                                          | rb to Kerb Turning Ra                                                                                                                    | idius                                                  | 0.55                         | Um             |              |
| KEY:                                                                                        |                                                                                                                                          |                                                        |                              |                |              |
|                                                                                             |                                                                                                                                          |                                                        |                              |                |              |
|                                                                                             |                                                                                                                                          |                                                        |                              |                |              |
|                                                                                             |                                                                                                                                          | APPLICA<br>SITE BOI                                    |                              |                | ,            |
|                                                                                             |                                                                                                                                          | JIL DOI                                                |                              | AI             |              |
|                                                                                             |                                                                                                                                          |                                                        |                              |                |              |
|                                                                                             |                                                                                                                                          |                                                        |                              |                |              |
|                                                                                             |                                                                                                                                          |                                                        |                              |                |              |
|                                                                                             |                                                                                                                                          |                                                        |                              |                |              |
|                                                                                             |                                                                                                                                          |                                                        |                              |                |              |
|                                                                                             |                                                                                                                                          |                                                        |                              |                |              |
|                                                                                             |                                                                                                                                          |                                                        |                              |                |              |
|                                                                                             |                                                                                                                                          |                                                        |                              |                |              |
|                                                                                             |                                                                                                                                          |                                                        |                              |                |              |
|                                                                                             |                                                                                                                                          |                                                        |                              |                |              |
|                                                                                             |                                                                                                                                          |                                                        |                              |                |              |
|                                                                                             |                                                                                                                                          |                                                        |                              |                |              |
|                                                                                             |                                                                                                                                          |                                                        |                              |                |              |
|                                                                                             |                                                                                                                                          |                                                        |                              |                |              |
|                                                                                             |                                                                                                                                          |                                                        |                              |                |              |
|                                                                                             |                                                                                                                                          |                                                        |                              |                |              |
| _                                                                                           |                                                                                                                                          |                                                        |                              |                |              |
|                                                                                             |                                                                                                                                          |                                                        |                              |                |              |
|                                                                                             | Chester Office:<br>Well House Barns<br>Bretton                                                                                           | South Manchester Office:                               |                              |                |              |
|                                                                                             | Well House Barns<br>Bretton<br>Chester<br>CH4 0DH                                                                                        | Camellia House<br>76 Water Lane<br>Wilmslow<br>SK9 5BB | ax                           | is             |              |
|                                                                                             | 0844 8700 007 -                                                                                                                          |                                                        |                              |                |              |
|                                                                                             | client: AG                                                                                                                               | GR SOLAR 4 LIMIT                                       | ED                           |                |              |
|                                                                                             | project: PRIORY FARM SOLAR ARRAY                                                                                                         |                                                        |                              |                |              |
|                                                                                             | project: PRIORY FARM SOLAR ARRAY                                                                                                         |                                                        |                              |                |              |
|                                                                                             | drawing title:                                                                                                                           |                                                        |                              |                |              |
|                                                                                             | SWEPT PATH ASSESSMENT -                                                                                                                  |                                                        |                              |                |              |
|                                                                                             | CONSTRUCTION PHASE                                                                                                                       |                                                        |                              |                |              |
|                                                                                             | date: OCTOBER 20                                                                                                                         | drawn                                                  | by: cl                       | necked:        |              |
|                                                                                             | drawing number:                                                                                                                          | DC / J                                                 |                              | CZ             |              |
|                                                                                             | 3004-0                                                                                                                                   | status:<br>PRELIN                                      |                              |                |              |
|                                                                                             | scale(s): I:500@A                                                                                                                        | 3                                                      | rev:                         |                |              |
|                                                                                             |                                                                                                                                          |                                                        | D                            |                |              |
|                                                                                             | planning                                                                                                                                 | environmen                                             | t                            | desi           | gn           |
|                                                                                             | ,y                                                                                                                                       |                                                        |                              |                | . ··         |
|                                                                                             |                                                                                                                                          |                                                        |                              |                |              |
|                                                                                             |                                                                                                                                          |                                                        |                              |                |              |
|                                                                                             |                                                                                                                                          |                                                        |                              |                |              |