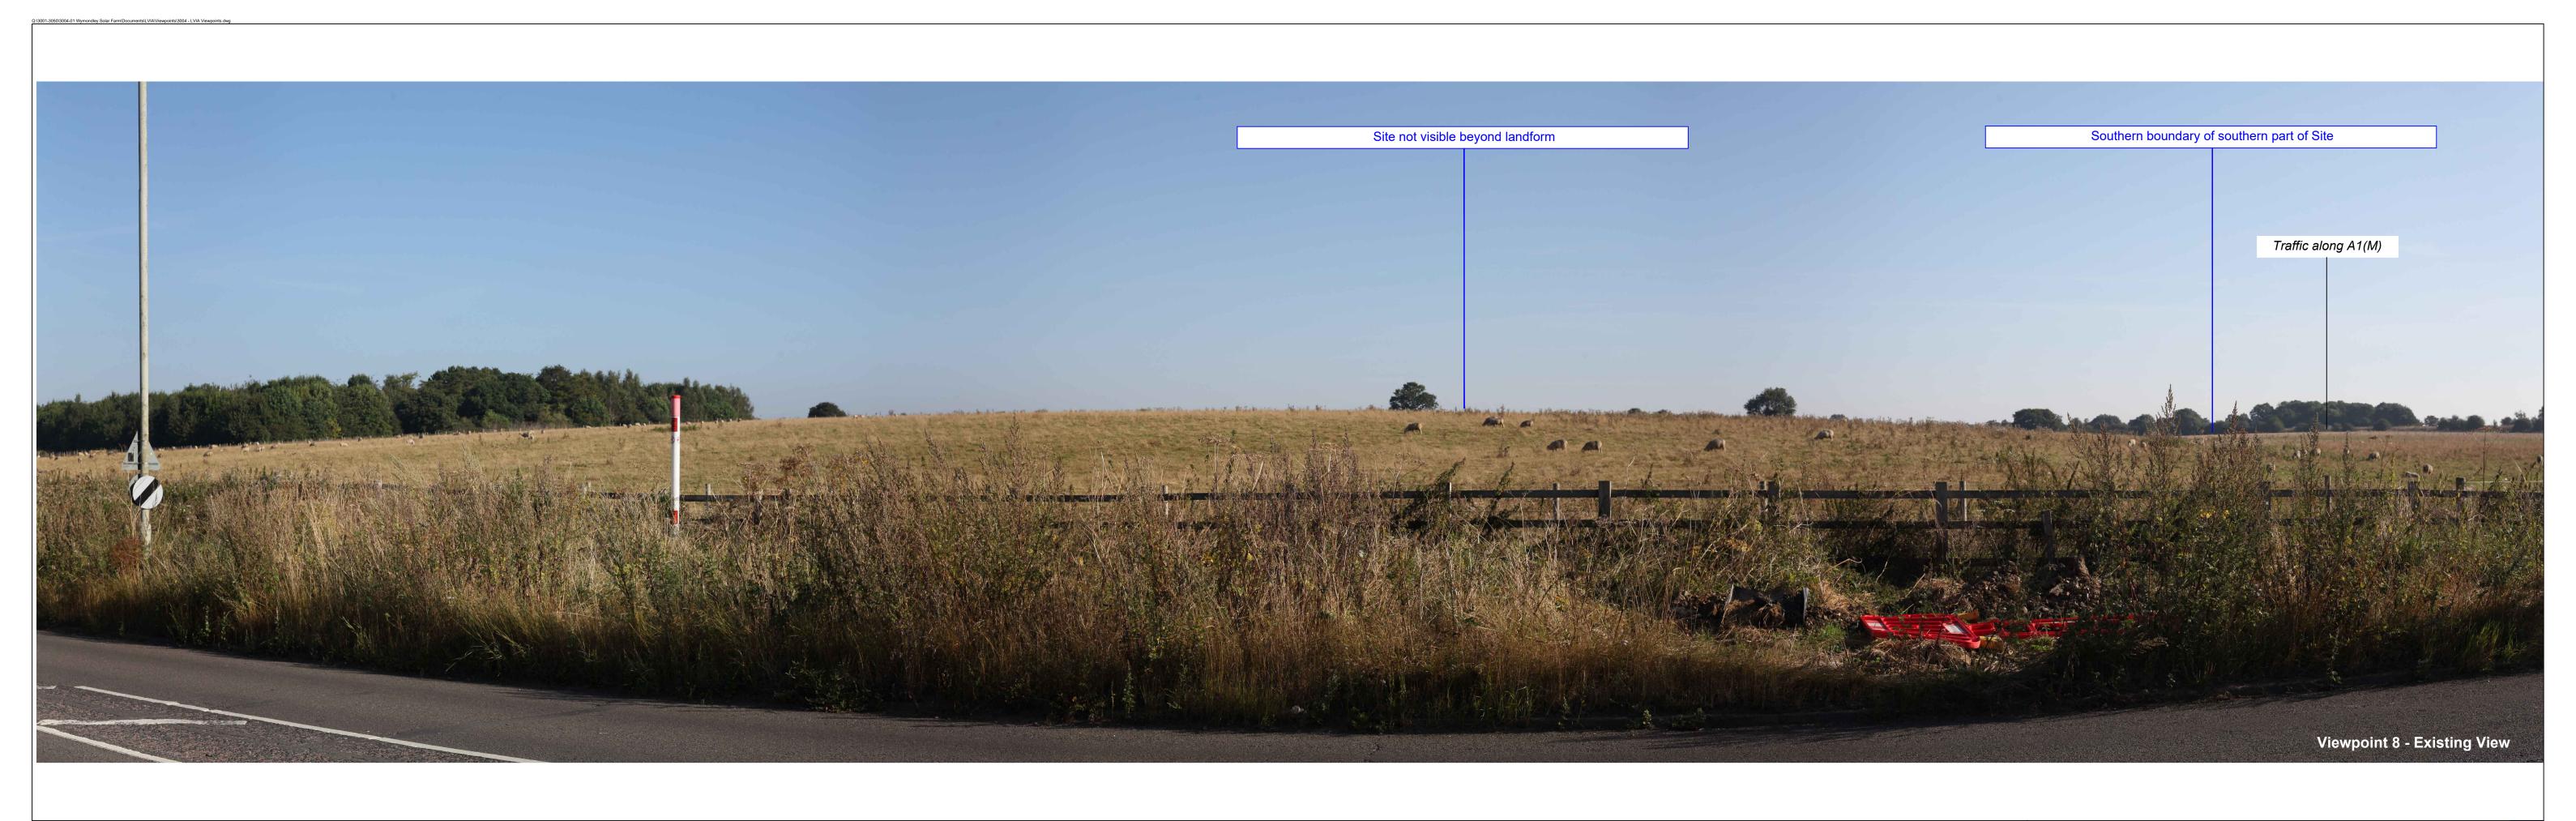

Visualisation Type:Type 1Enlargement Factor:96%Camera:Canon EOS 5D FFSHFoV:90°Projection:CylindricalDate and Time of Photograph:08/09/2021 09:20Lens:Canon EF 50mm 1:1.8 IIDirection of View:North