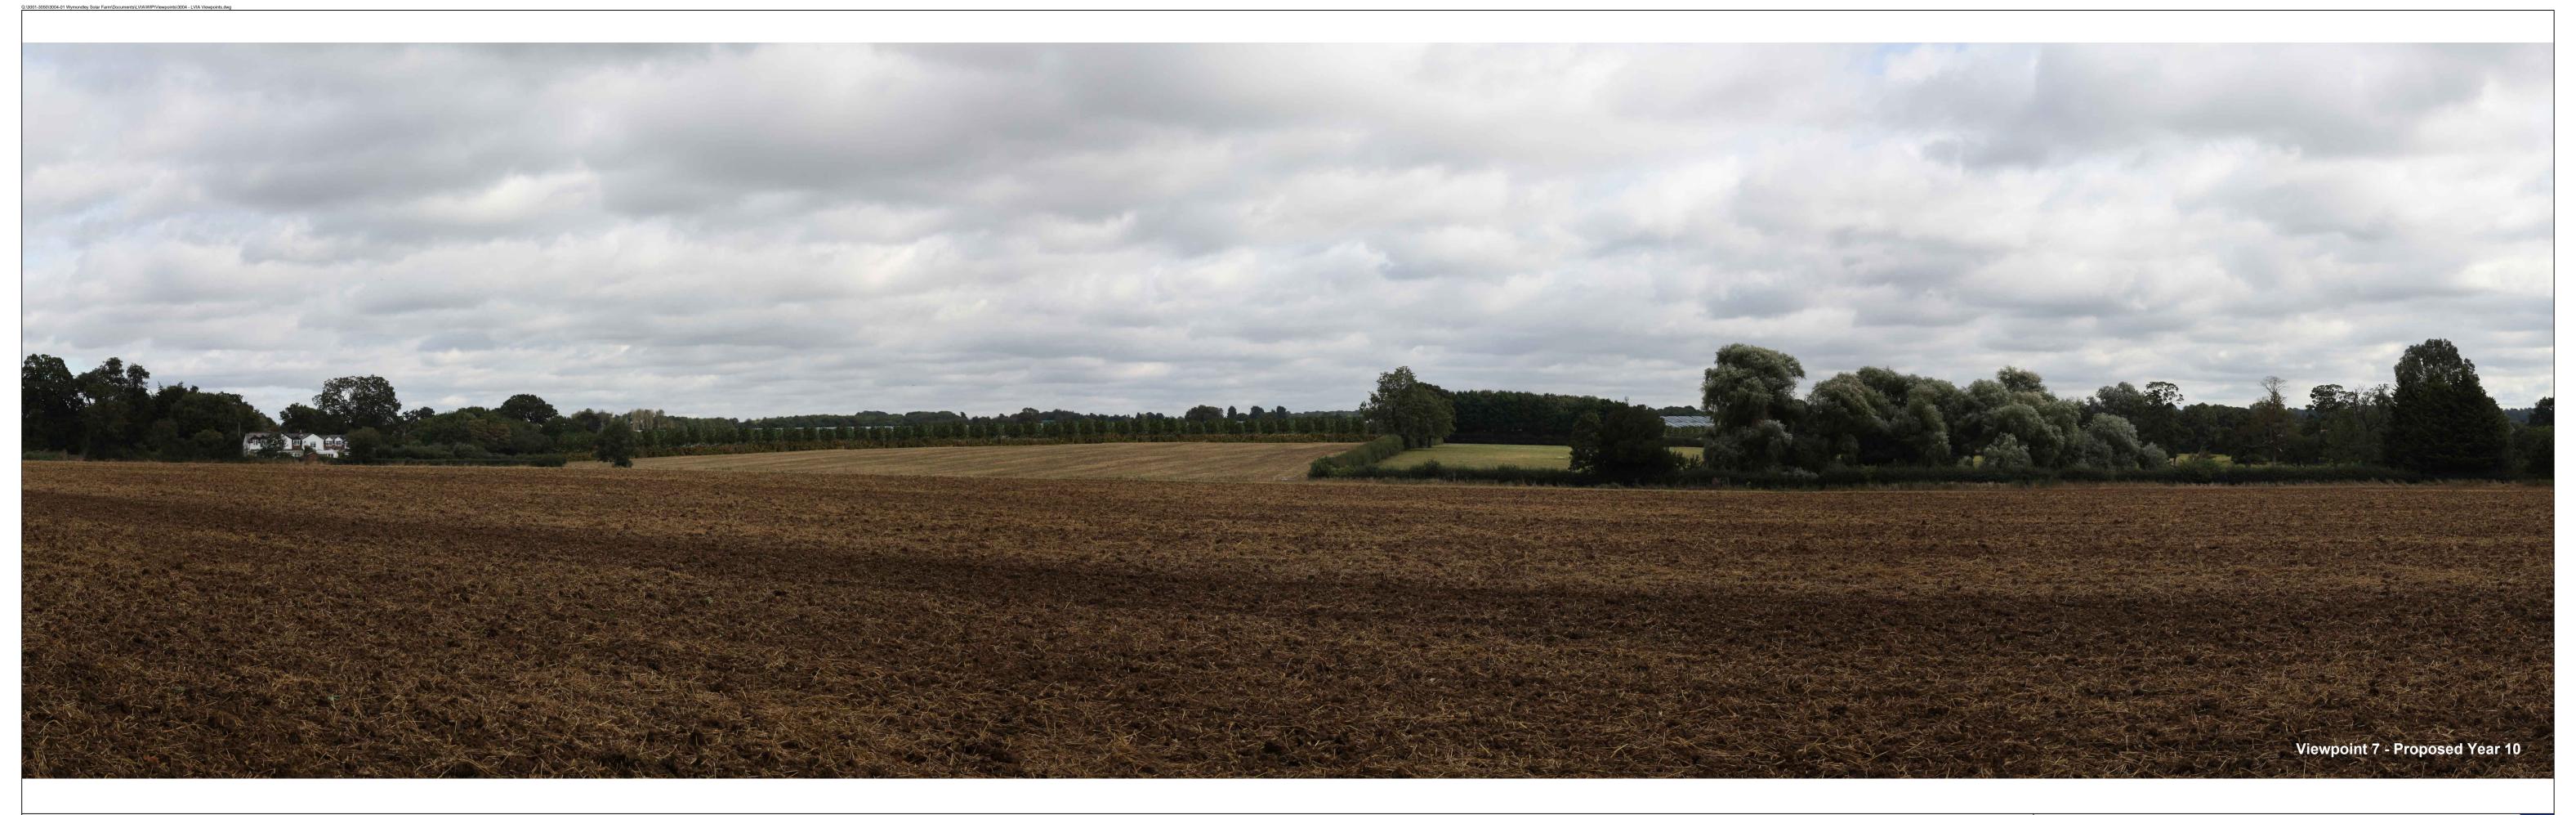

PRIORY FARM SOLAR ARRAY
Figure 15c Viewpoint 7: View east from the Hertfordshire Way, south of Great Wymondley

PRIORY FARM SOLAR ARRAY
Figure 15a Viewpoint 7: View east from the Hertfordshire Way, south of Great Wymondley