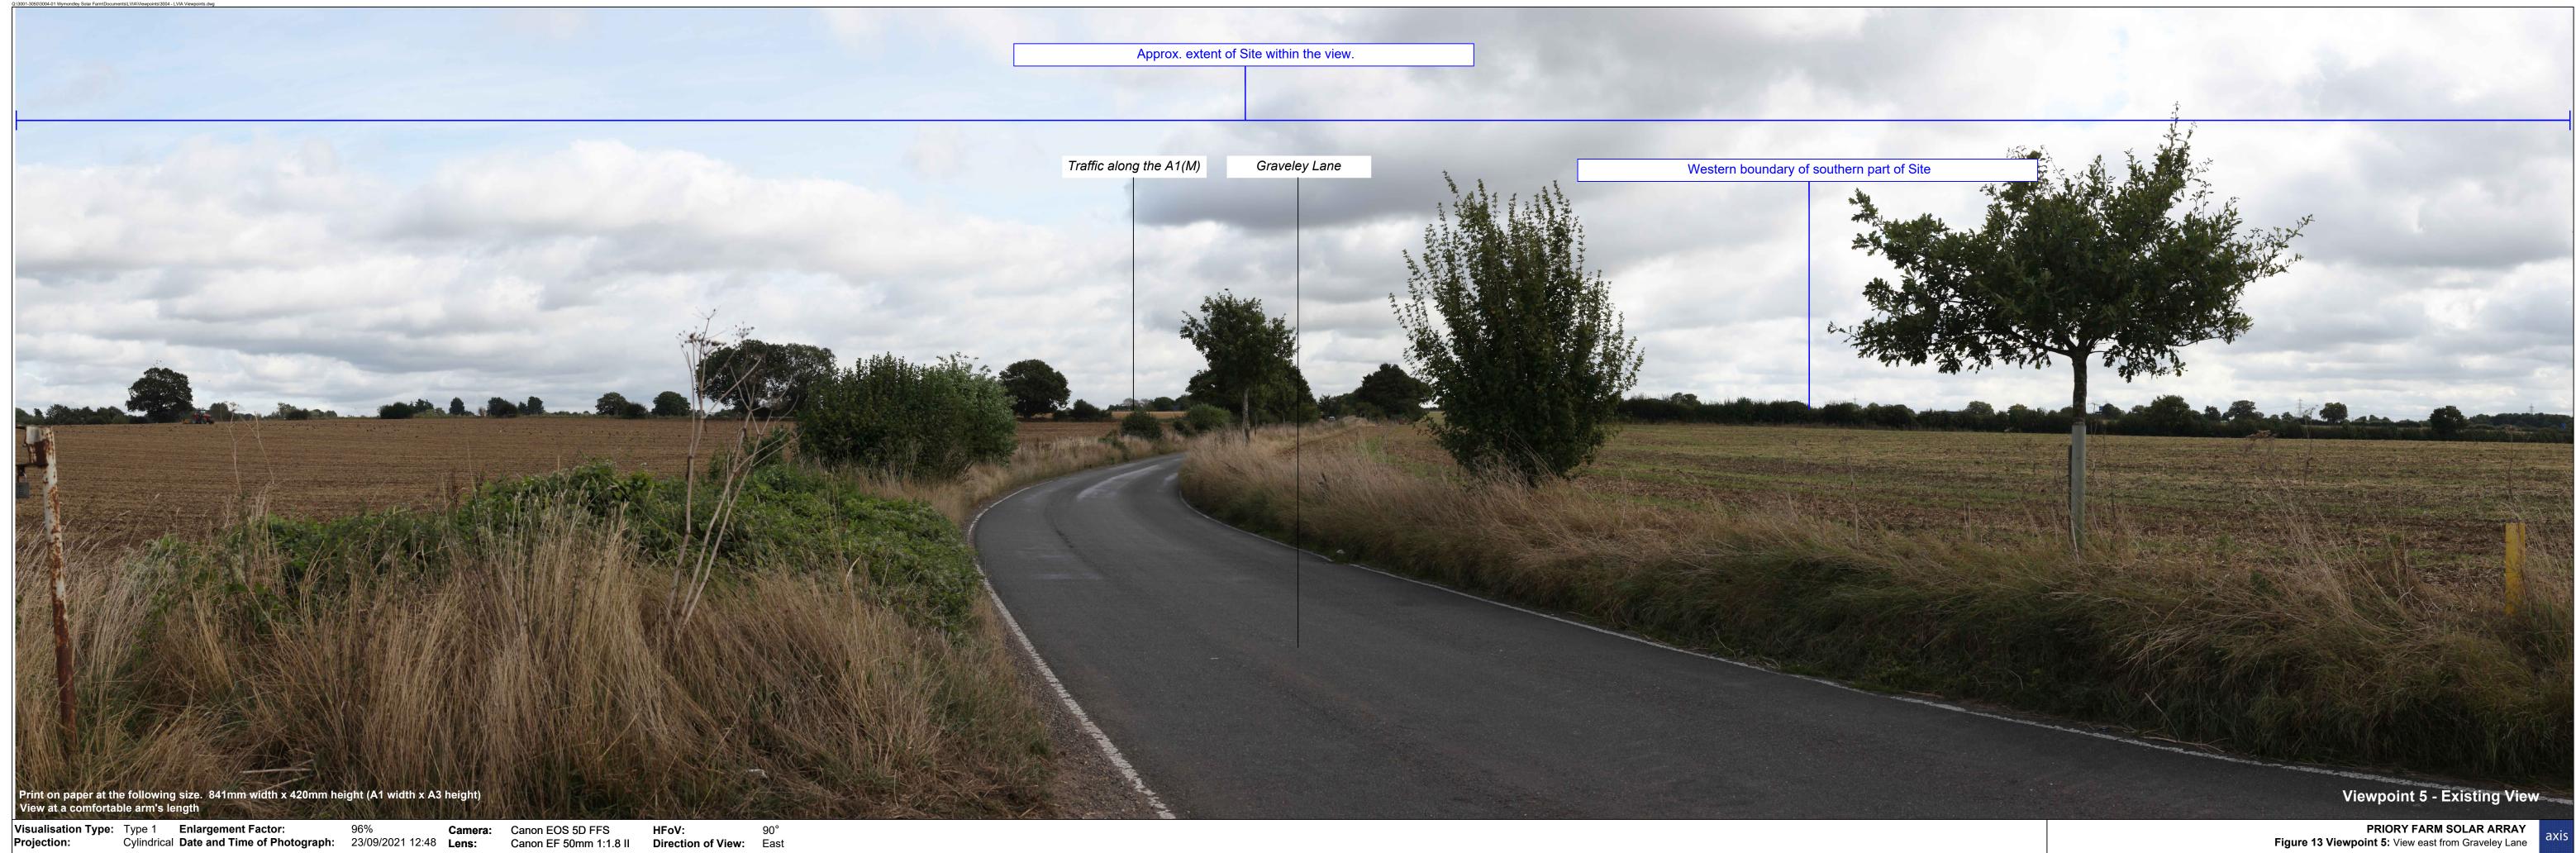

Visualisation Type:Type 1Enlargement Factor:96%Camera:Canon EOS 5D FFSHFoV:90°Projection:CylindricalDate and Time of Photograph:08/09/2021 09:20Lens:Canon EF 50mm 1:1.8 IIDirection of View:North