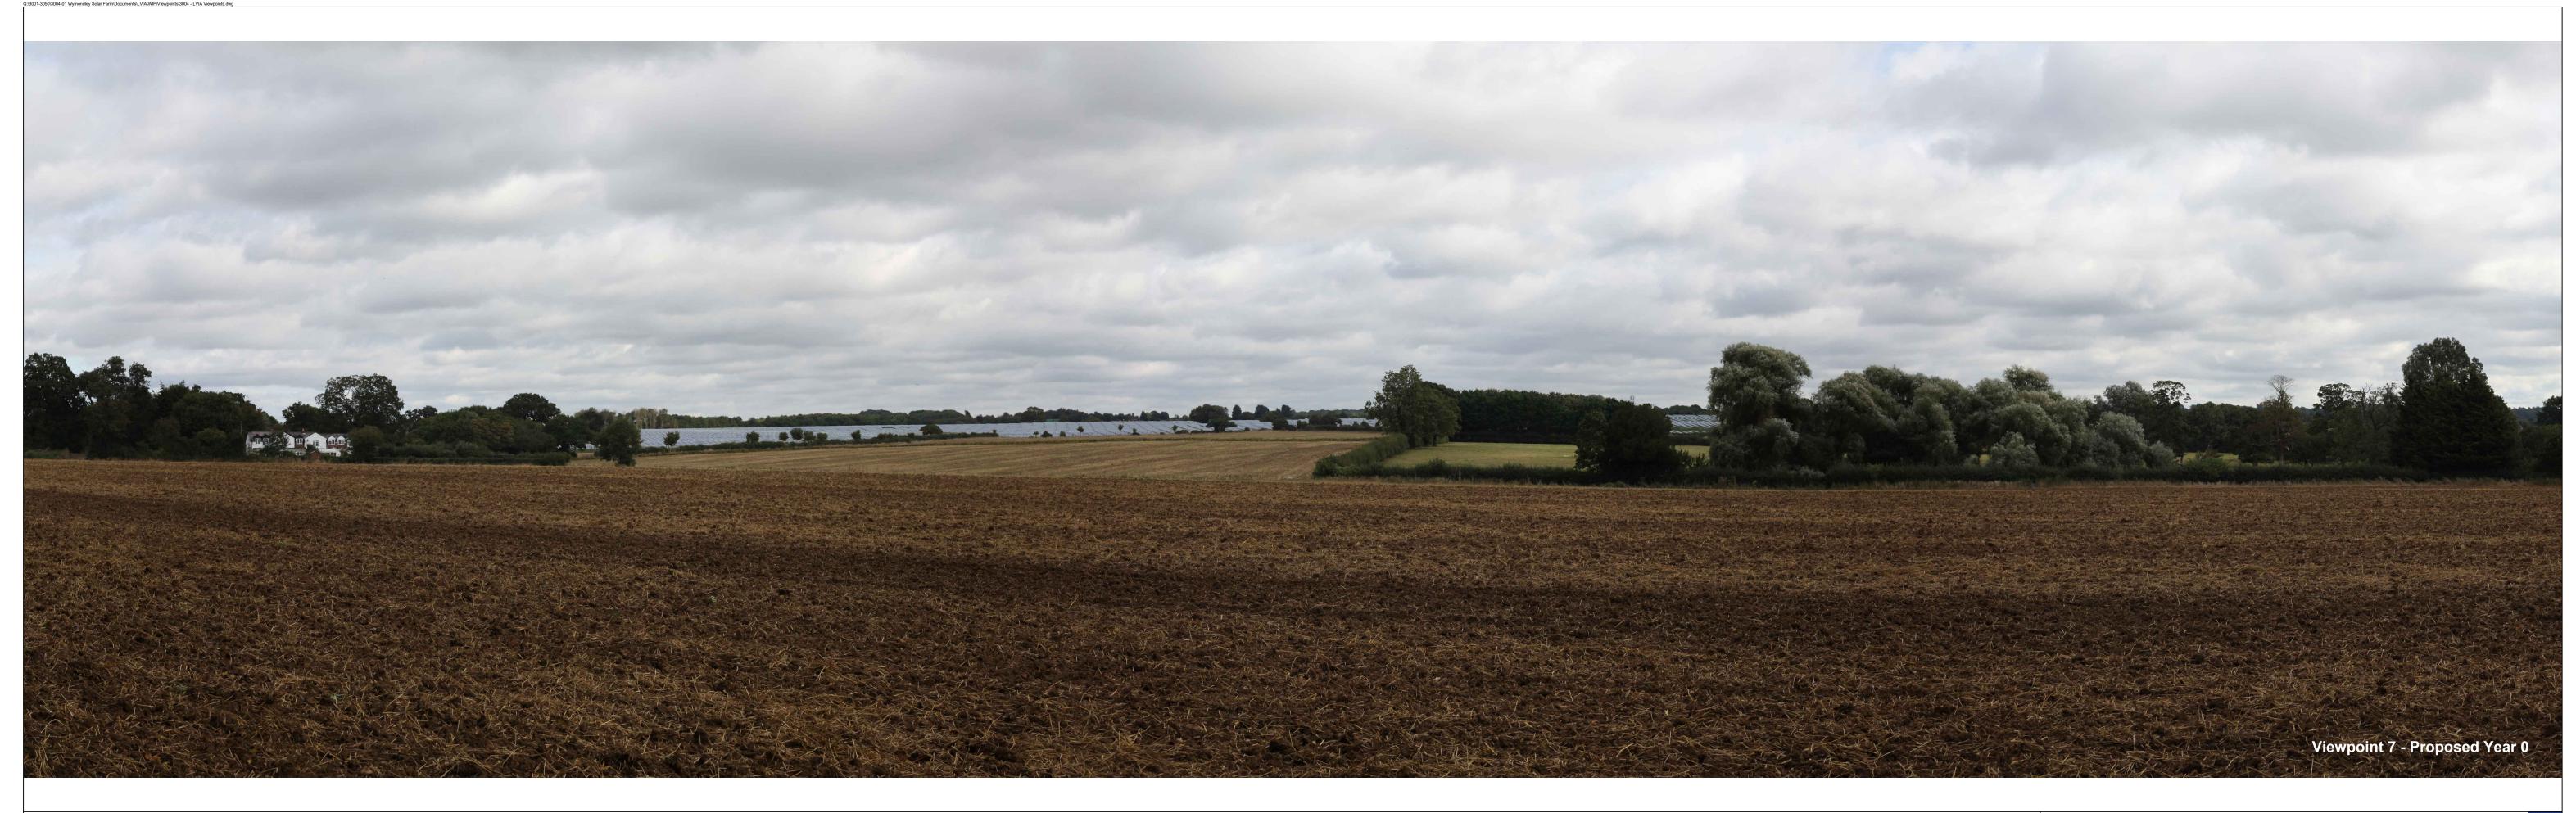

Visualisation Type:Type 1Enlargement Factor:96%Camera:Canon EOS 5D FFSHFoV:90°Projection:CylindricalDate and Time of Photograph:23/09/2021 12:30Lens:Canon EF 50mm 1:1.8 IIDirection of View:East

PRIORY FARM SOLAR ARRAY
Figure 15b Viewpoint 7: View east from the Hertfordshire Way, south of Great Wymondley