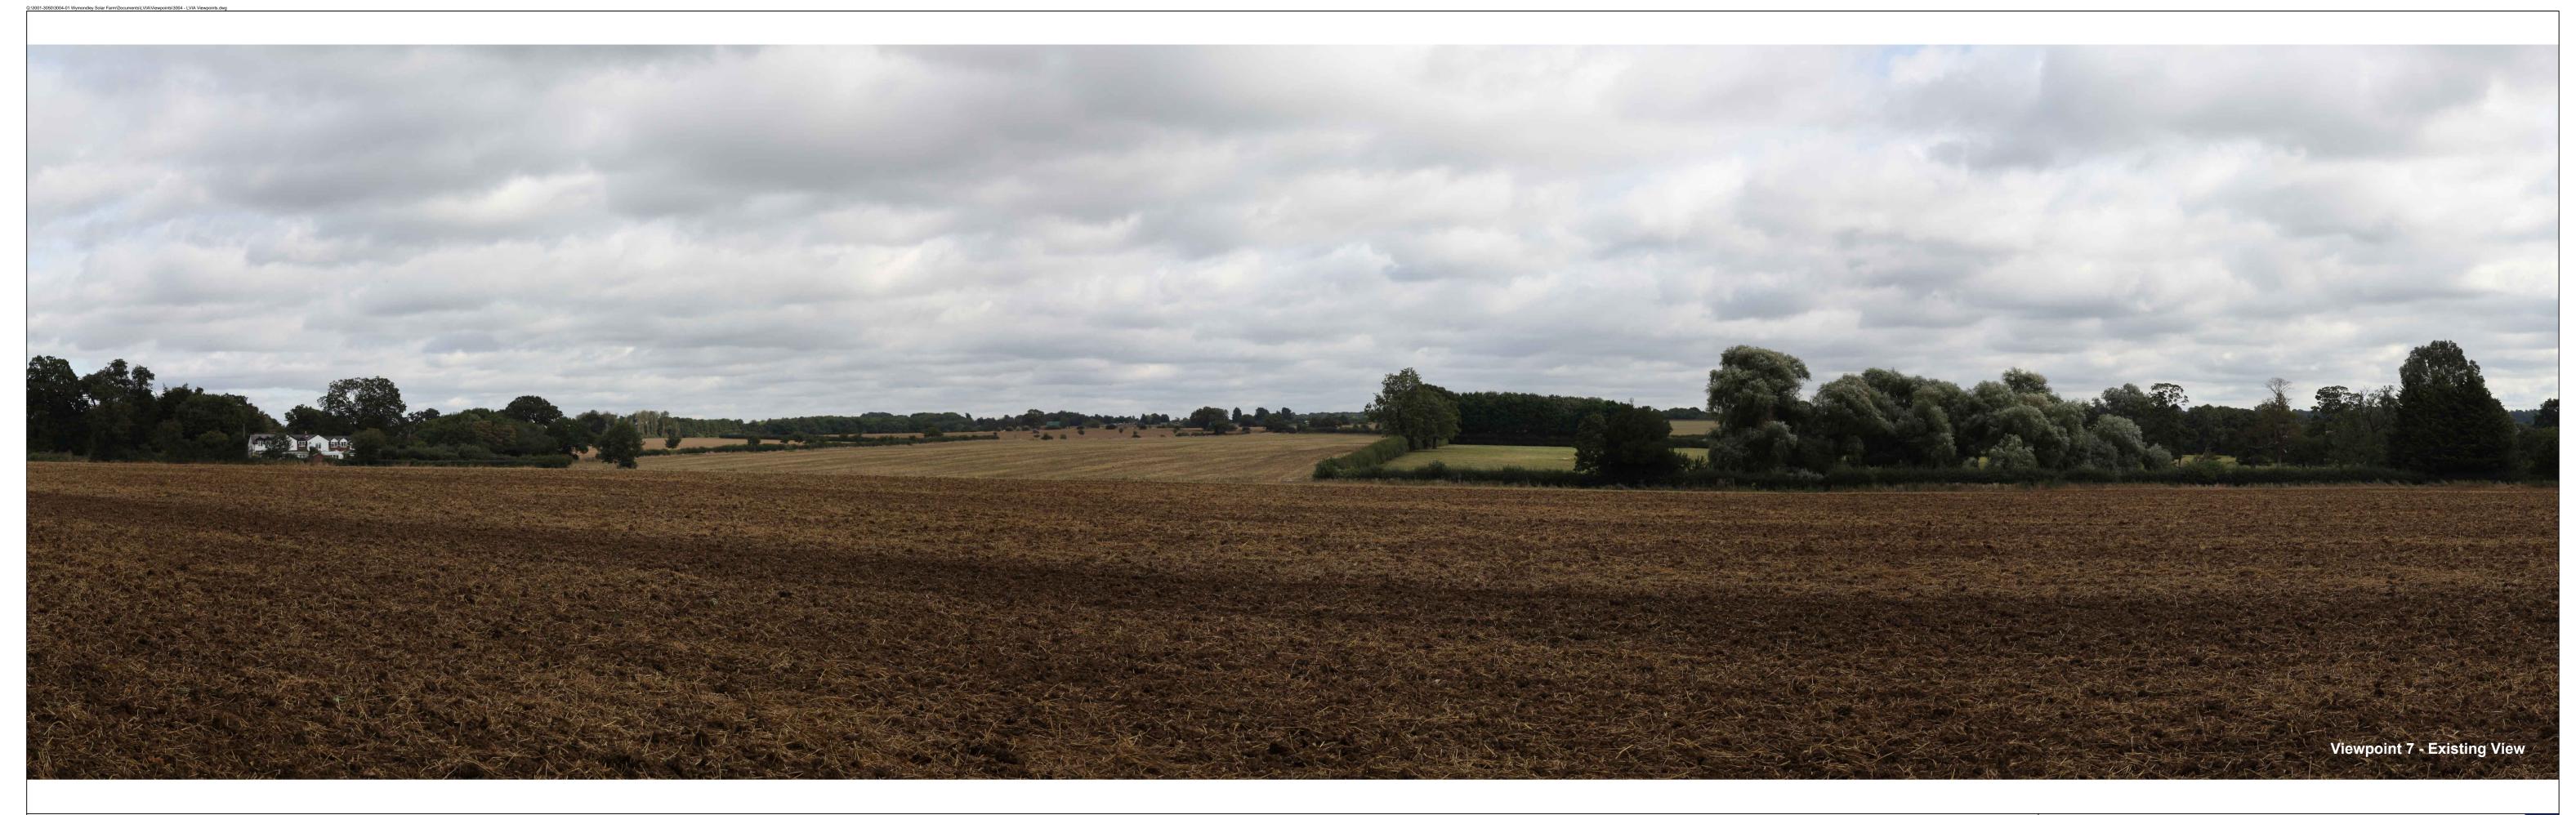

Visualisation Type:Type 1Enlargement Factor:96%Camera:Canon EOS 5D FFSHFoV:90°Projection:CylindricalDate and Time of Photograph:23/09/2021 12:30Lens:Canon EF 50mm 1:1.8 IIDirection of View:East

PRIORY FARM SOLAR ARRAY
Figure 15b Viewpoint 7: View east from the Hertfordshire Way, south of Great Wymondley

PRIORY FARM SOLAR ARRAY
Figure 15c Viewpoint 7: View east from the Hertfordshire Way, south of Great Wymondley

PRIORY FARM SOLAR ARRAY
Figure 15a Viewpoint 7: View east from the Hertfordshire Way, south of Great Wymondley